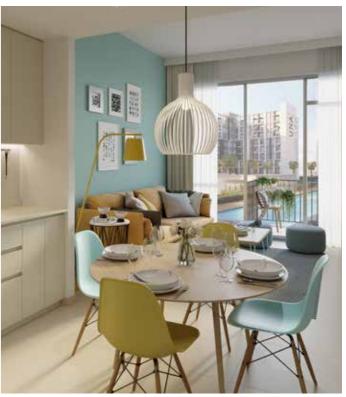

UNA'S INTERIORS EXUDES AN ENERGY WITHIN ITS
SPACES THAT MAKE YOU FEEL AS THOUGH THERE
ARE ENDLESS POSSIBILITIES. STEPPING AWAY
FROM THE USUAL NORMS AND INTO A HAVEN
OF HIGH-VOLUME CONCRETE, GLASS, STEEL AND
WOODEN INTERIORS. EXPECT A STYLISH, EASY
TO WORK IN AND ORGANISED AREA THAT IS
FLEXIBLE AND TANGIBLE.

THE WORK SPACE AND DESK LAYOUTS ARE JUST A FEW OF THE KEY ELEMENTS TO THIS INCREDIBLY PRODUCTIVE ENVIRONMENT. YOU CANNOT HELP BUT FALL IN LOVE WITH THE HIP, ENTERPRENEURIAL AND URBAN VIBE THAT IT ASSERTS.