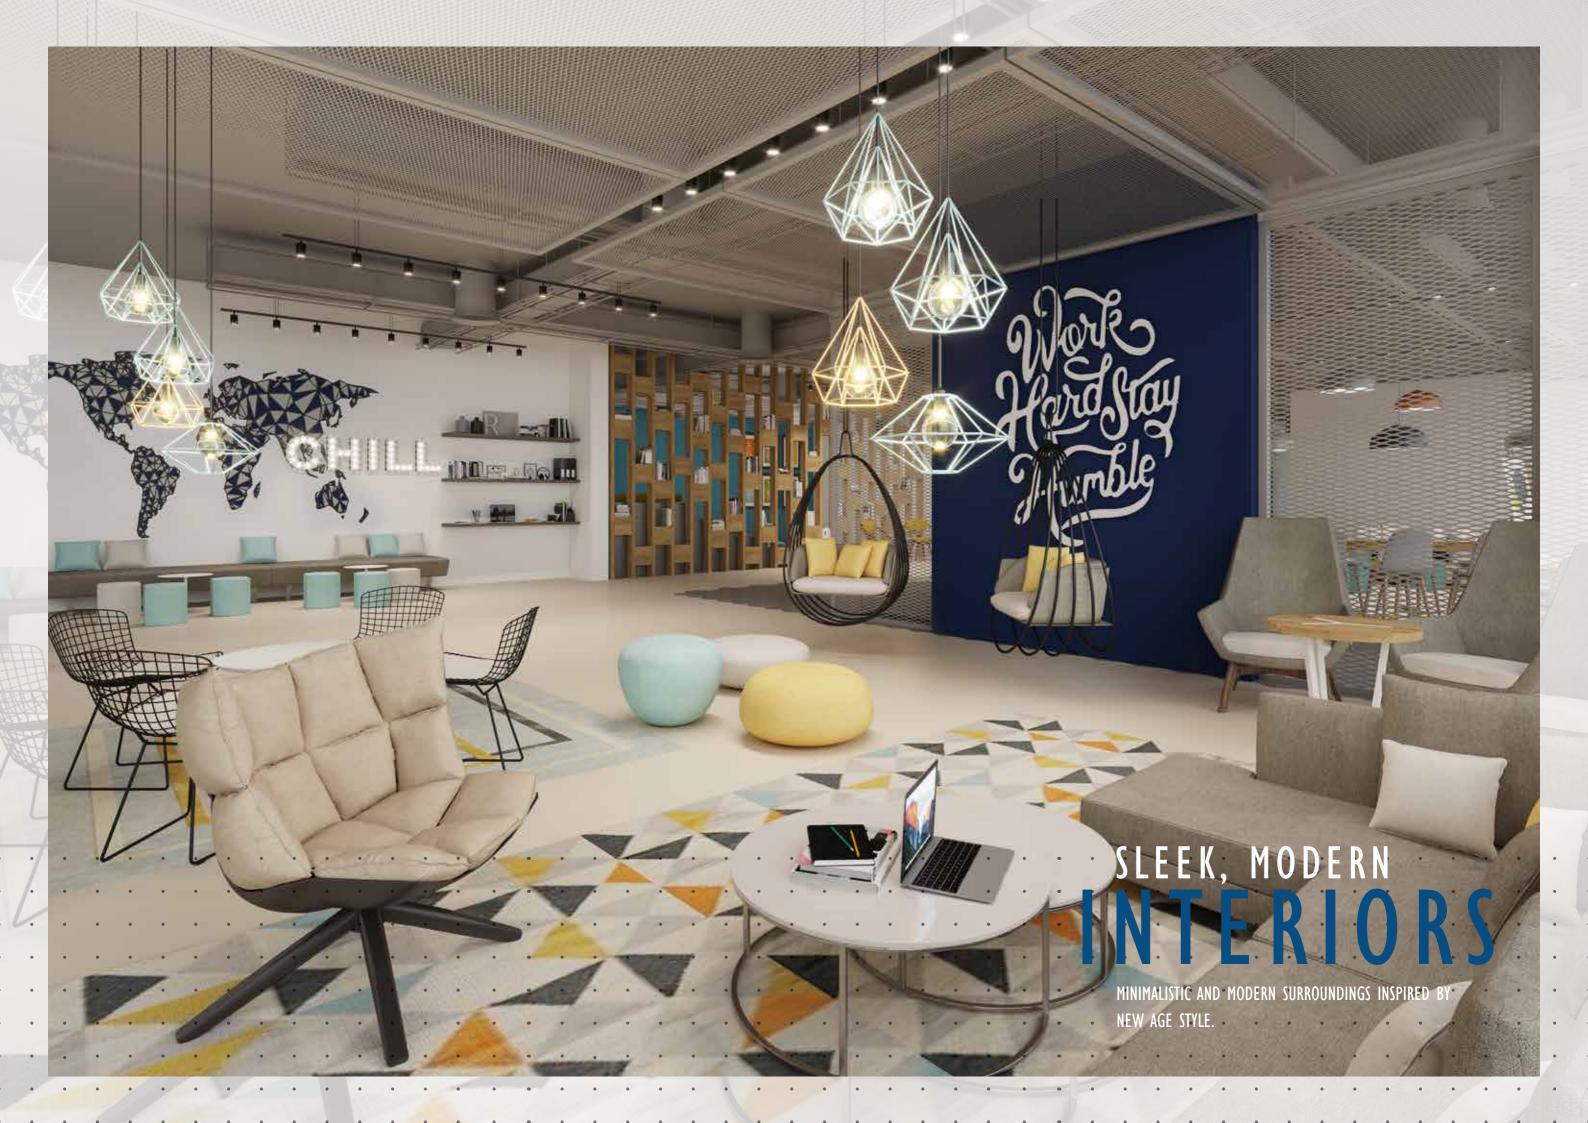

UNA'S INTERIORS EXUDES AN ENERGY WITHIN ITS
SPACES THAT MAKE YOU FEEL AS THOUGH THERE
ARE ENDLESS POSSIBILITIES. STEPPING AWAY
FROM THE USUAL NORMS AND INTO A HAVEN
OF HIGH-VOLUME CONCRETE, GLASS, STEEL AND
WOODEN INTERIORS. EXPECT A STYLISH, EASY
TO WORK IN AND ORGANISED AREA THAT IS
FLEXIBLE AND TANGIBLE.

THE WORK SPACE AND DESK LAYOUTS ARE JUST A FEW OF THE KEY ELEMENTS TO THIS INCREDIBLY PRODUCTIVE ENVIRONMENT. YOU CANNOT HELP BUT FALL IN LOVE WITH THE HIP, ENTERPRENEURIAL AND URBAN VIBE THAT IT ASSERTS.