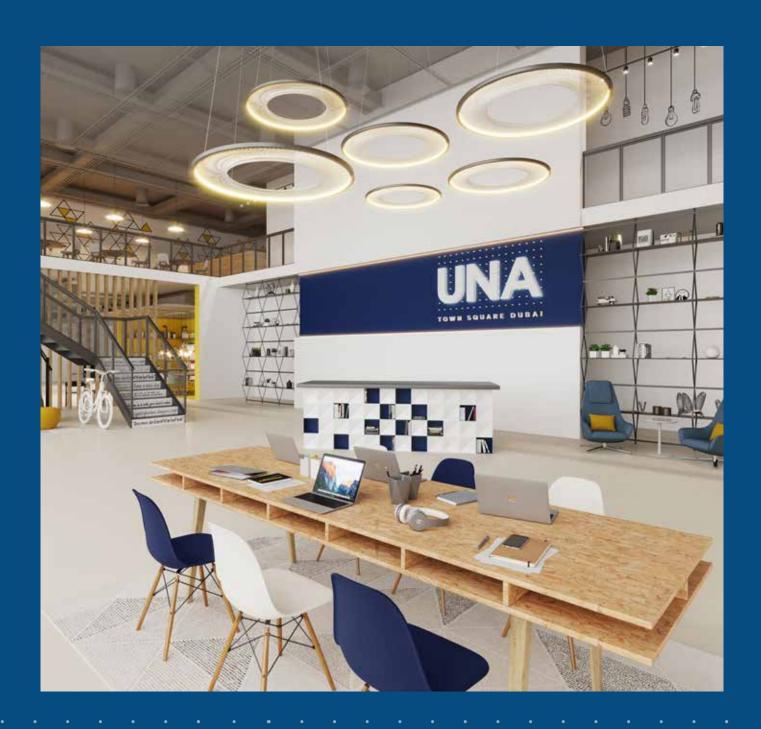

UNA'S INTERIORS EXUDES AN ENERGY WITHIN ITS
SPACES THAT MAKE YOU FEEL AS THOUGH THERE
ARE ENDLESS POSSIBILITIES. STEPPING AWAY
FROM THE USUAL NORMS AND INTO A HAVEN
OF HIGH-VOLUME CONCRETE, GLASS, STEEL AND
WOODEN INTERIORS. EXPECT A STYLISH, EASY
TO WORK IN AND ORGANISED AREA THAT IS
FLEXIBLE AND TANGIBLE.

THE WORK SPACE AND DESK LAYOUTS ARE JUST A FEW OF THE KEY ELEMENTS TO THIS INCREDIBLY PRODUCTIVE ENVIRONMENT. YOU CANNOT HELP BUT FALL IN LOVE WITH THE HIP, ENTERPRENEURIAL AND URBAN VIBE THAT IT ASSERTS.

#### SLEEK, MODERN, STATE-OF-THE-ART FACILITIES