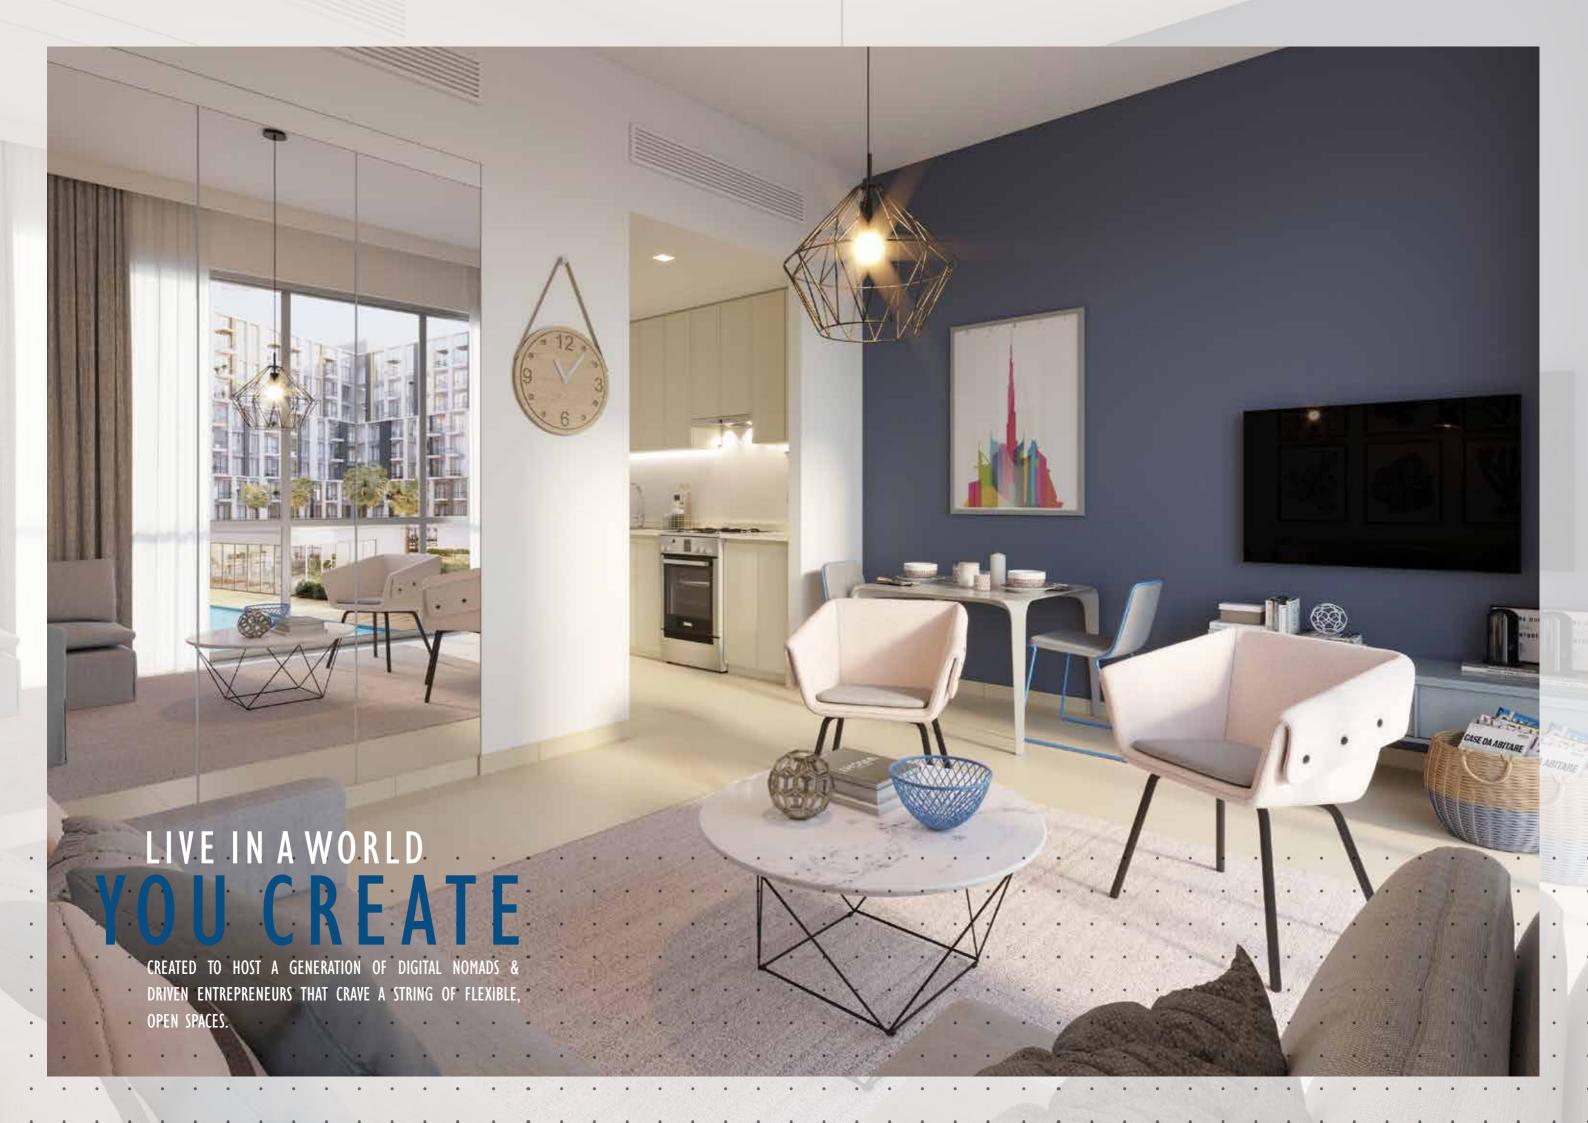

UNA'S INTERIORS EXUDES AN ENERGY WITHIN ITS
SPACES THAT MAKE YOU FEEL AS THOUGH THERE
ARE ENDLESS POSSIBILITIES. STEPPING AWAY
FROM THE USUAL NORMS AND INTO A HAVEN
OF HIGH-VOLUME CONCRETE, GLASS, STEEL AND
WOODEN INTERIORS. EXPECT A STYLISH, EASY
TO WORK IN AND ORGANISED AREA THAT IS
FLEXIBLE AND TANGIBLE.

THE WORK SPACE AND DESK LAYOUTS ARE JUST A FEW OF THE KEY ELEMENTS TO THIS INCREDIBLY PRODUCTIVE ENVIRONMENT. YOU CANNOT HELP BUT FALL IN LOVE WITH THE HIP, ENTERPRENEURIAL AND URBAN VIBE THAT IT ASSERTS.

#### SLEEK, MODERN, STATE-OF-THE-ART FACILITIES