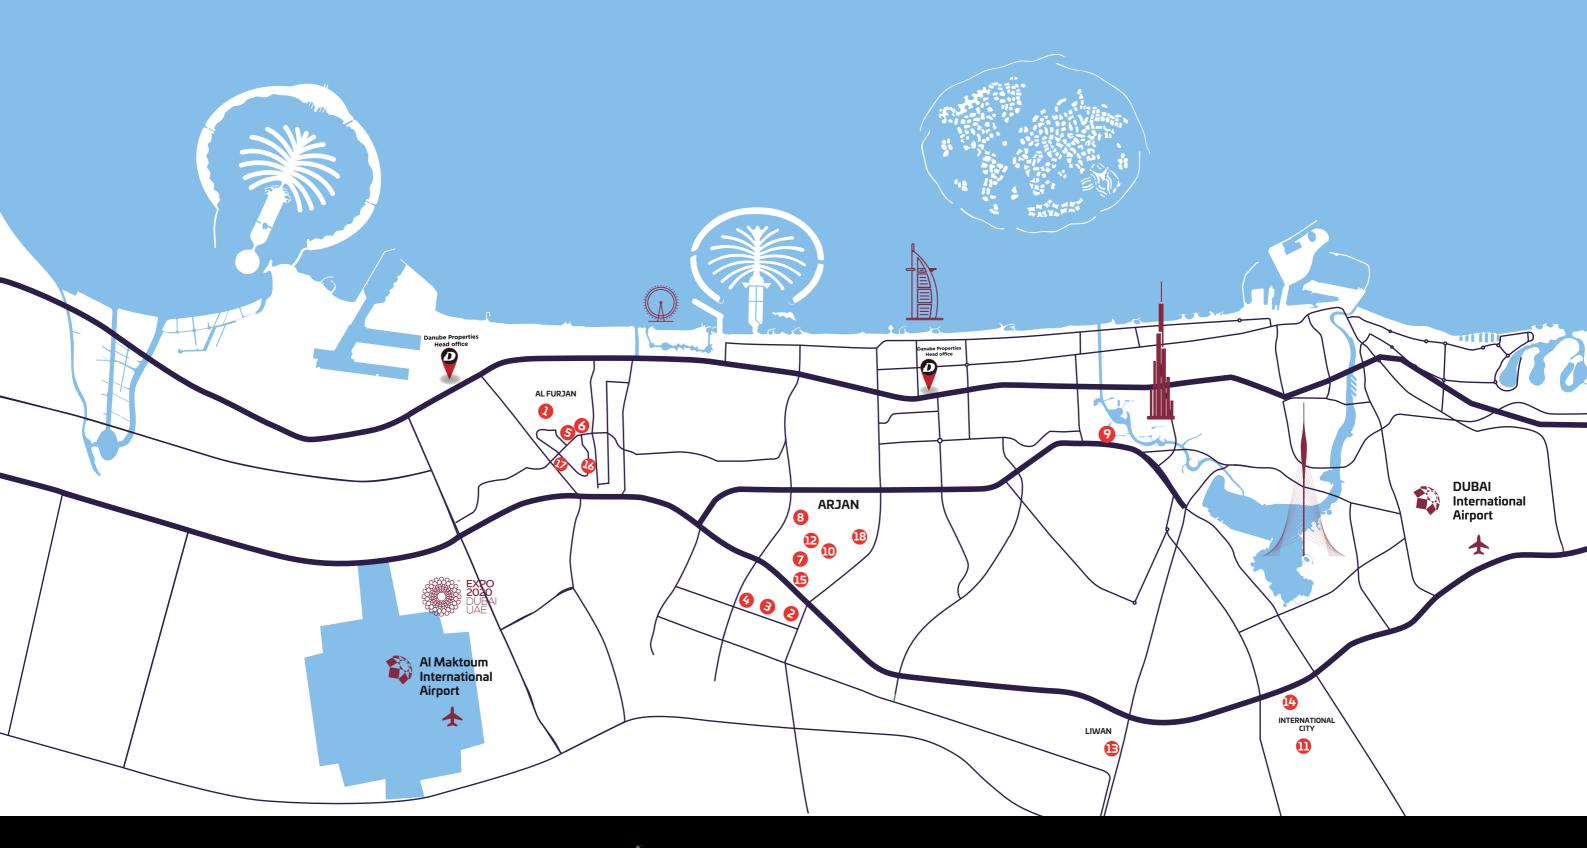

With close proximity to Sheikh Zayed Road and Mall of Emirates Metro Station, the project is a just a few minutes away by car from most of Dubai's hotspots.

The community offers a luxurious environment with a futuristic approach that attracts the residents and citizens who are ready to experience a finest lifestyle.

#### **OPPOSITE**

To Dubai Hills Mall

## **3 MINUTES**

To Mohamed Bin Zayed Road

## **8 MINUTES**

To Sheikh Zayed Road

## **7 MINUTES**

To Mall of the Emirates

#### 15 MINUTES

To Burj Khalifa/Dubai Mall