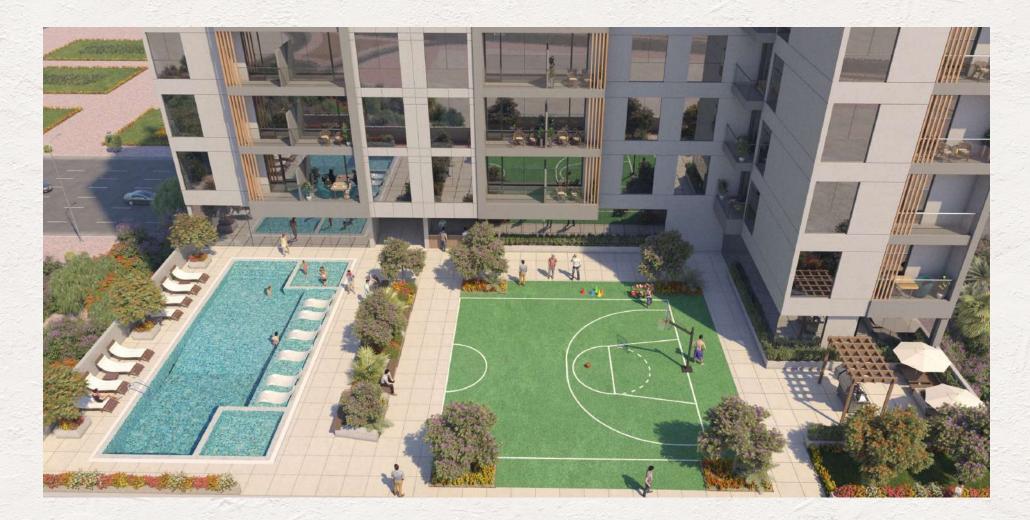

# YOUR NEW HOME AT A GLANCE

Temperature controlled swimming pool

Pool bar area

Jogging track

Multi-sport court

Fully equipped gym

Spa

BBQ area

Communal gardens

Children's play area

Co-working lounge

Smart home automation

Vaastu / Feng Shui compliant

Electronic vehicle charging station

100% covered parking

24/7 security surveillance

#### HOTEL-STYLE AMENITIES

Communal space for residents is mixed with private space and play areas, ensuring residents always have a welcoming place to be.