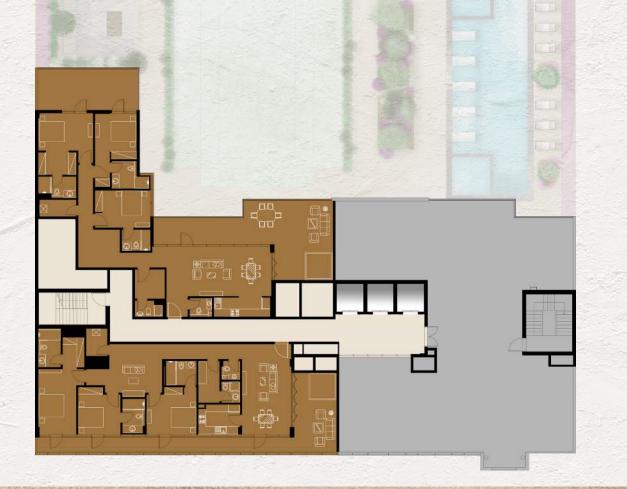

COMPLETED DEVELOPMENTS IN DUBAI

ALCOVE, JVC completed 2016 www.grovy.ae/alcove

ARIA, JVC completed 2021 www.ariagrovy.com

STUDIO APARTMENTS 1 BEDROOM APARTMENTS CORRIDOR & AMENITIES

| 1- JOGGING TRACK     |
|----------------------|
| 2- SWIMMING POOL     |
| 3- RESIDENT'S LOUNGE |
| 4- POOL BAR          |
| 5- GYM               |

| 6- STEAM & SAUNA    |
|---------------------|
| 7- KID'S PLAY AREA  |
| 8- BBQ AREA         |
| 9- MULTISPORT COURT |
| 10-COMMUNAL GARDEN  |

Ō

STUDIO APARMENTS 1 BEDROOM APARTMENTS 2 BEDROOM APARTMENTS CORRIDOR & UTILITY

1 BEDROOM APARTMENTS
2 BEDROOM APARTMENTS
CORRIDOR & UTILITY

3 BEDROOM APARTMENTS CORRIDOR & UTILITY OUTDOOR COMMON AREA

<u>CONTACT US</u> +971 4 248 3400 | +971 55 162 3236

> <u>Email Us</u> info@tanamiproperties.ae