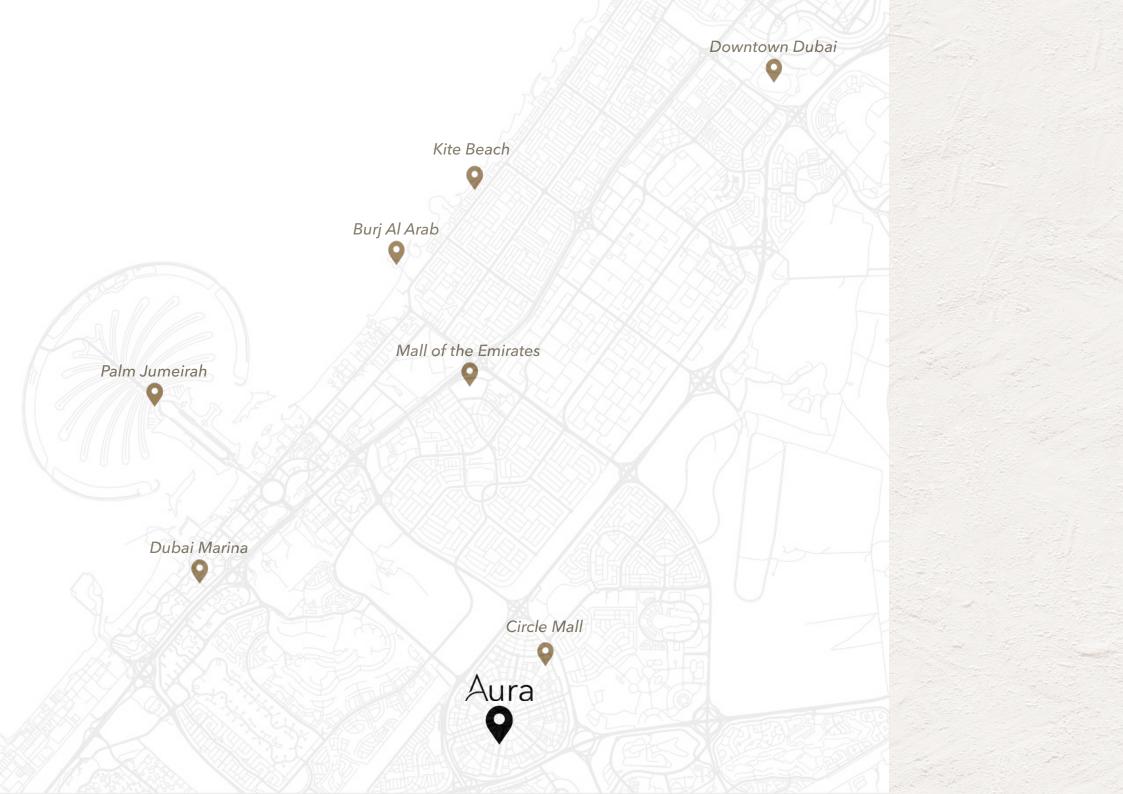

Vast professional opportunities

5 Circle Mall

Dubai Autodrome

Mall of the Emirates

15 m. Dubai Marina

Palm Jumeirah

Dubai Intl. Airport