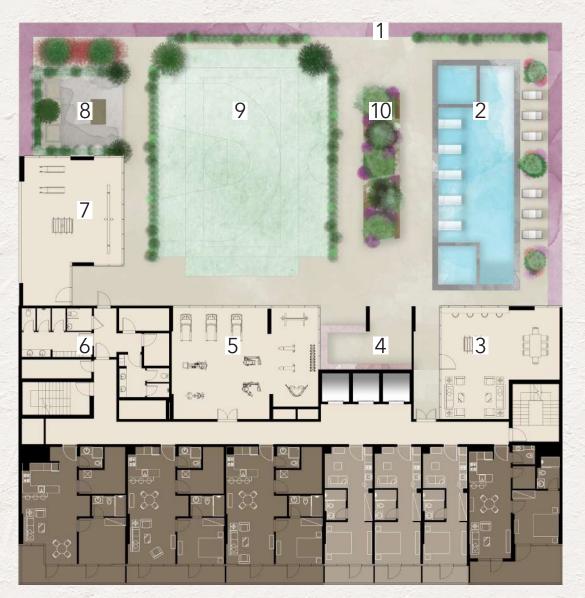

COMPLETED DEVELOPMENTS IN DUBAI

ALCOVE, JVC completed 2016 www.grovy.ae/alcove

ARIA, JVC completed 2021 www.ariagrovy.com

STUDIO APARTMENTS 1 BEDROOM APARTMENTS CORRIDOR & AMENITIES

| 1- JOGGING TRACK     |
|----------------------|
| 2- SWIMMING POOL     |
| 3- RESIDENT'S LOUNGE |
| 4- POOL BAR          |
| 5- GYM               |

| 6- STEAM & SAUNA    |
|---------------------|
| 7- KID'S PLAY AREA  |
| 8- BBQ AREA         |
| 9- MULTISPORT COURT |
| 10-COMMUNAL GARDEN  |

Ō

STUDIO APARMENTS 1 BEDROOM APARTMENTS 2 BEDROOM APARTMENTS CORRIDOR & UTILITY