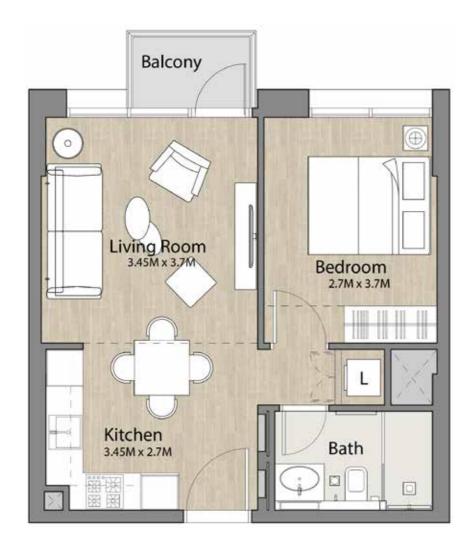

### 1 BEDROOM UNIT TYPE 1-A

| AREA          | MIN                           | MAX                           |
|---------------|-------------------------------|-------------------------------|
| SUITE         | ( 41.09 Sq.m / 451.01 Sq.ft ) | ( 42.85 Sq.m / 461.23 Sq.ft ) |
| TERRACE       | (2.52 Sq.m / 27.13 Sq.ft)     | (2.61 Sq.m / 28.09 Sq.ft)     |
| SALEABLE AREA | ( 44.49 Sq.m / 478.89 Sq.ft ) | ( 45.37 Sq.m / 488.36 Sq.ft ) |

1 BEDROOM - LIVING ROOM