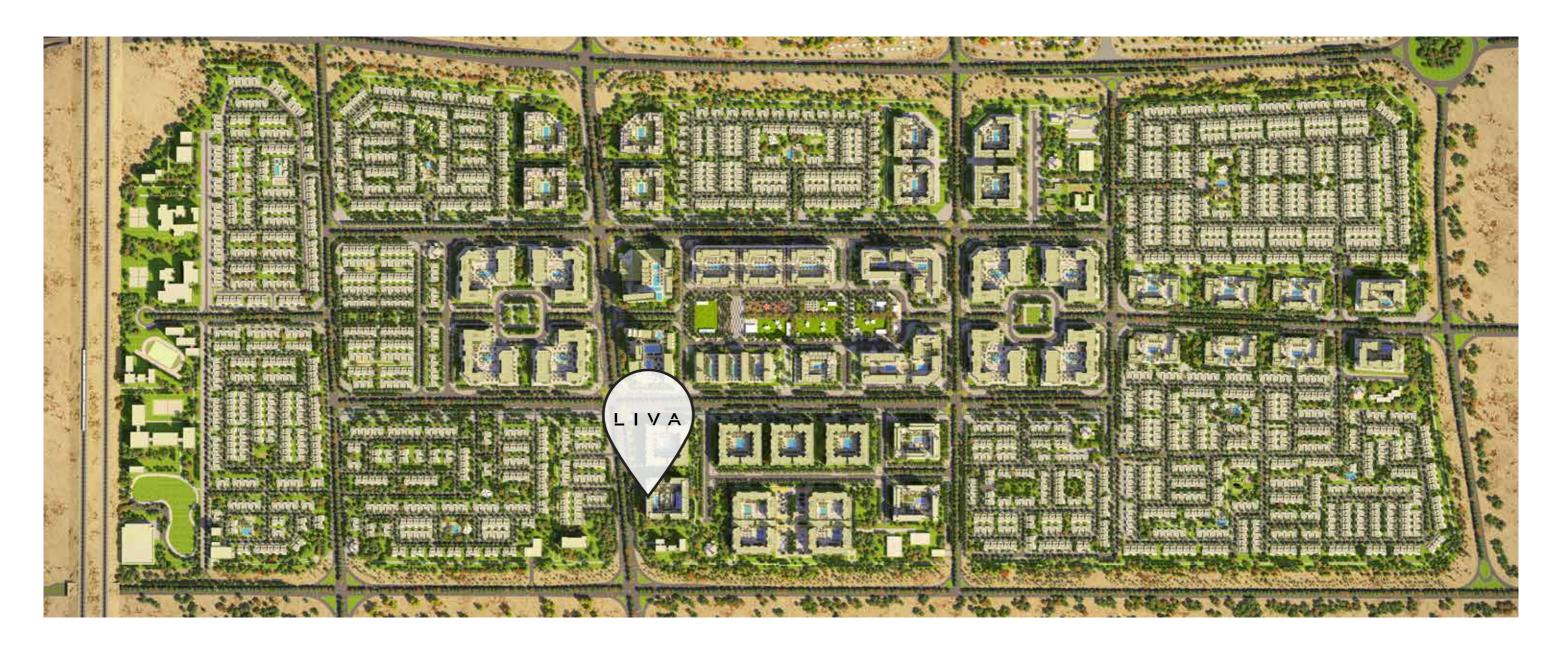

### Town Square Dubai, is one of the most coveted and desirable communities in Dubai.

Boasting with lively pet friendly communities, lush green areas, children play areas, the central park, dog park, recreational park, nurseries, veterinary clinic, pet grooming salon, supermarkets, restaurants, cafes, mosques, fitness clubs, cycling and jogging tracks, paddle tennis, basketball courts, football courts, squash courts and much more.

A perfect location for a holistic community lifestyle.