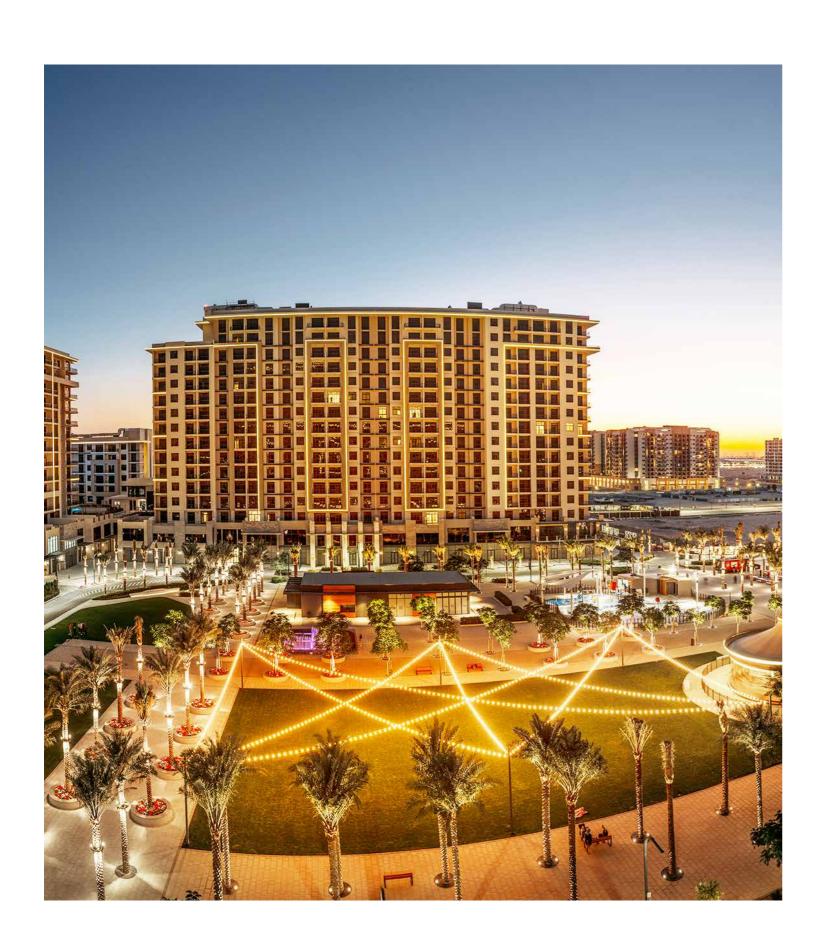

### Town Square Dubai, is one of the most coveted and desirable communities in Dubai.

Boasting with lively pet friendly communities, lush green areas, children play areas, the central park, dog park, recreational park, nurseries, veterinary clinic, pet grooming salon, supermarkets, restaurants, cafes, mosques, fitness clubs, cycling and jogging tracks, paddle tennis, basketball courts, football courts, squash courts and much more.

A perfect location for a holistic community lifestyle.

### **Community Facilities**

Town Square Park

Jogging Track

Retail Outlets

Basket Ball Courts

Skate Park

Squash & Tennis Court

Padel Tennis Court