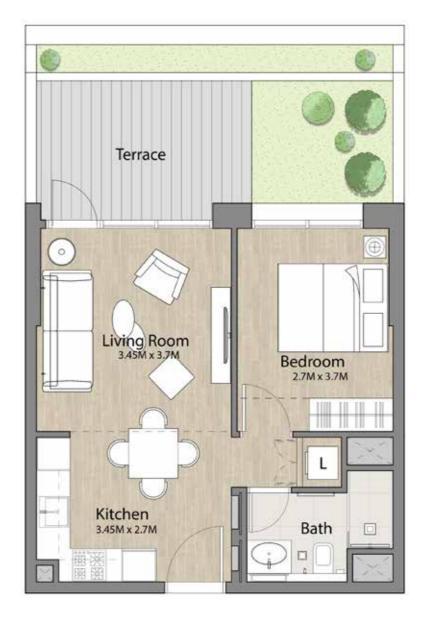

### 1 BEDROOM UNIT TYPE 1-B

| AREA          | MIN                          | MAX                           |
|---------------|------------------------------|-------------------------------|
| SUITE         | (41.07 Sq.m / 448.85 Sq.ft ) | ( 41.92 Sq.m / 451.22 Sq.ft ) |
| TERRACE       | ( 22.45 Sq.m / 241.65 Sq.ft) | ( 31.89 Sq.m / 343.26 Sq.ft ) |
| SALEABLE AREA | (64.15 Sq.m / 690.50 Sq.ft ) | (73.81 Sq.m / 794.48 Sq.ft )  |