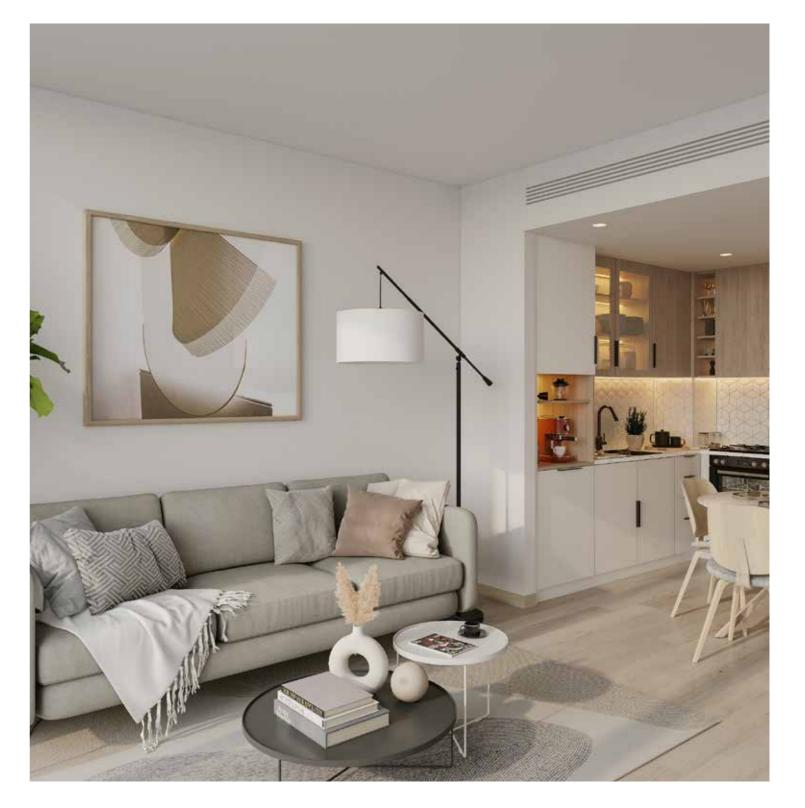

### Built with high quality materials and refined interior finishes

Smart living spaces with full height windows offers plenty of natural light complemented by neutral - warm tone finishes and texture-rich wood accents. Mood lit fully fitted kitchens that comes with top of the range of appliances.

STUDIO LIVING ROOM