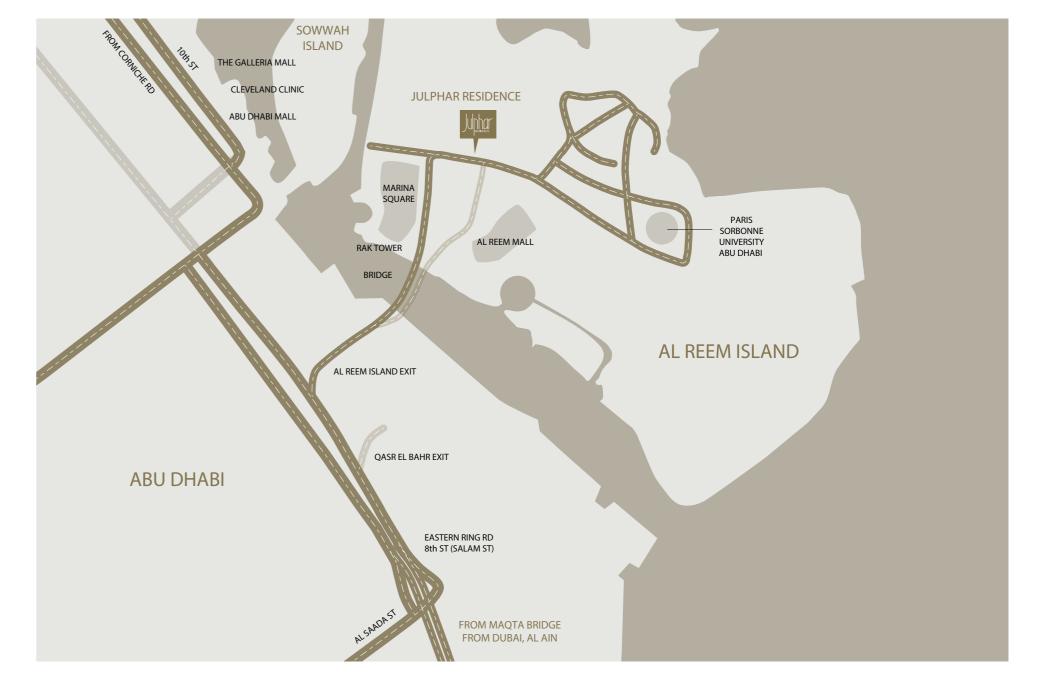

# **AL REEM ISLAND**

A VIBRANT COMMUNITY THAT OFFERS THE FINEST IN WATERFRONT LIVING, AL REEM ISLAND IS LOCATED ON THE NORTH-EASTERN COAST OF ABU DHABI.

Situated just five-minutes from the city's bustling downtown commercial district, Al Reem Island is the new residential heart of Abu Dhabi and provides a wonderfully picturesque and welcome escape from the hustle and bustle of the city. Home to the prestigious Paris-Sorbonne University Abu Dhabi, the island has a range of top-class retail and leisure amenities, including a spectacular upscale shopping mall, a variety of waterside restaurants and cafés, and numerous areas of lush parkland and public spaces. This thriving neighbourhood also has a number of world-class healthcare facilities and schools, ensuring residents have everything they need within easy reach.