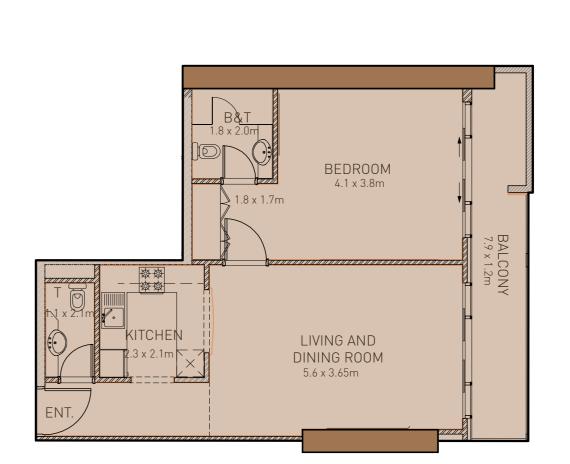

1 BEDROOM STUDIO

> KITCHEN 2.7 x 1.8m STUDIO ROOM 6.35 x 3.8m

Legend

Lifts & Corridor