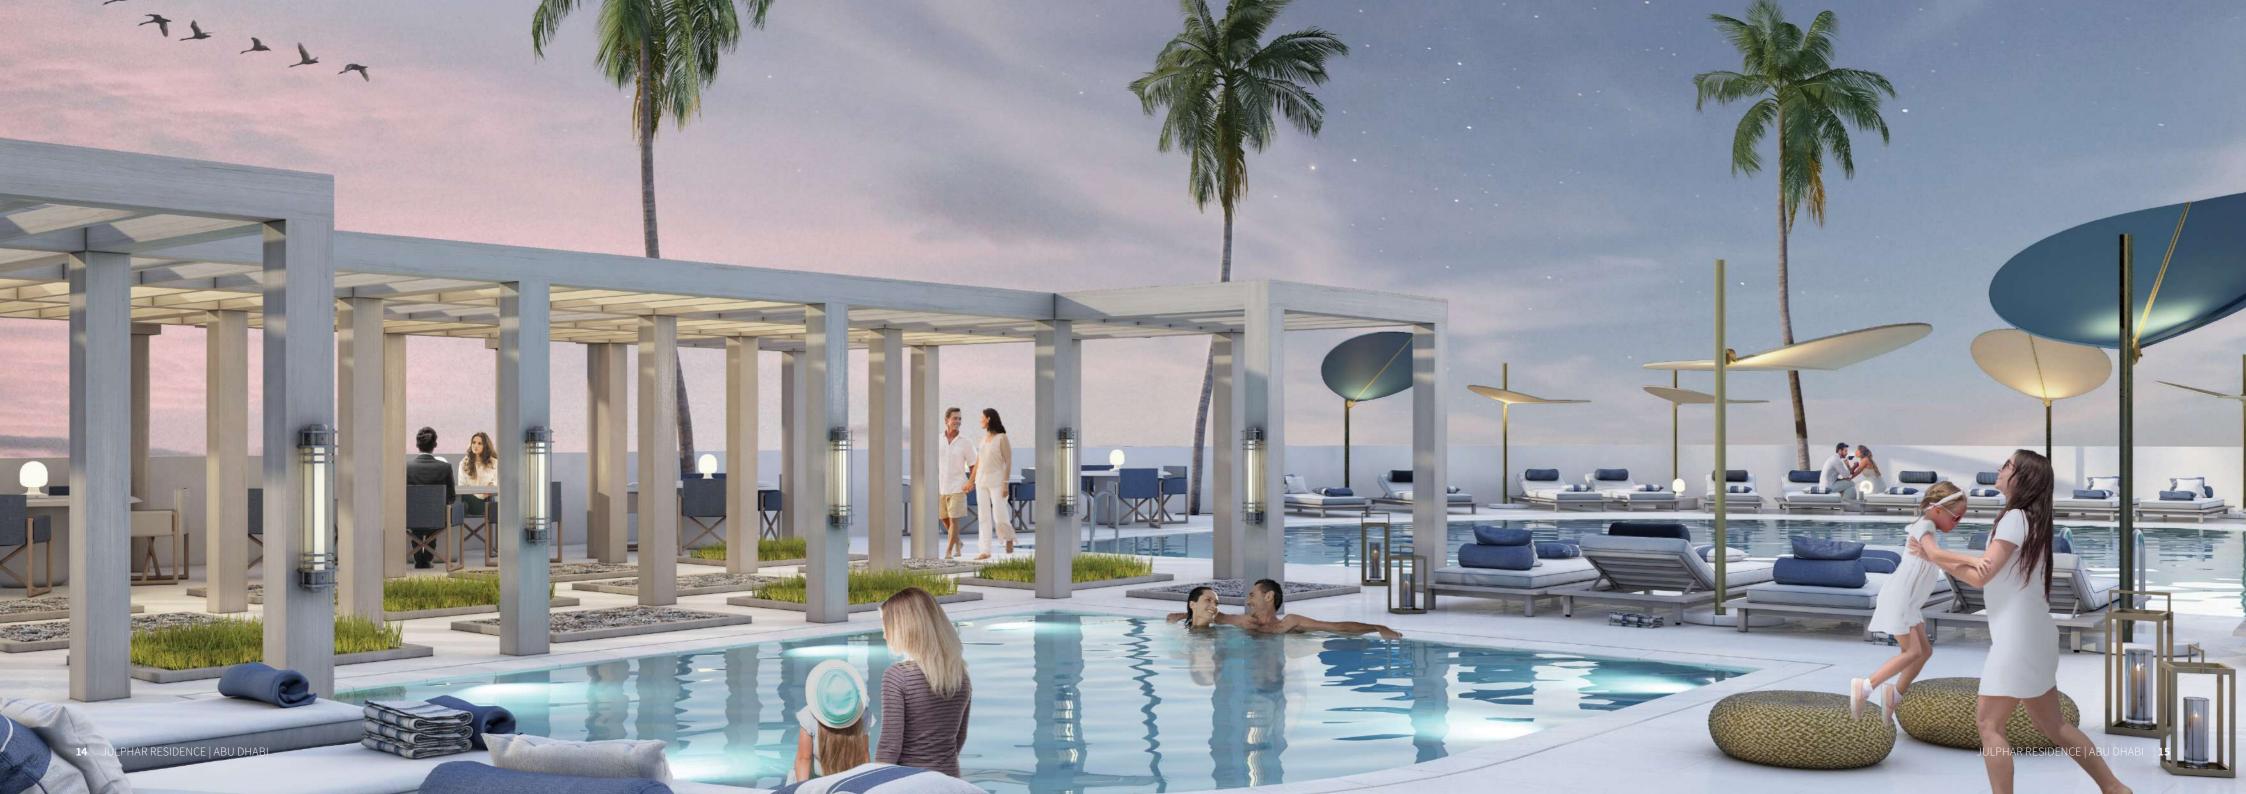

### **NATURALLY** WELCOMING HOMES

The apartments in Julphar Residence are the very essence of stylish elegance meets nature. Finished to the highest standards, whilst maintaining a responsible eco-footprint, soothing wood and stone features create a natural, inviting environment. Every apartment, from the chic studios to the expansive 3-bedroom apartments, has been carefully designed to ensure every inch is utilised to its maximum advantage with no wasted space, creating flowing, open and welcoming homes.

To further enhance the open space feel, large floorto-ceiling windows allow an abundance of natural light into every apartment and spacious balconies offer spectacular panoramic views.