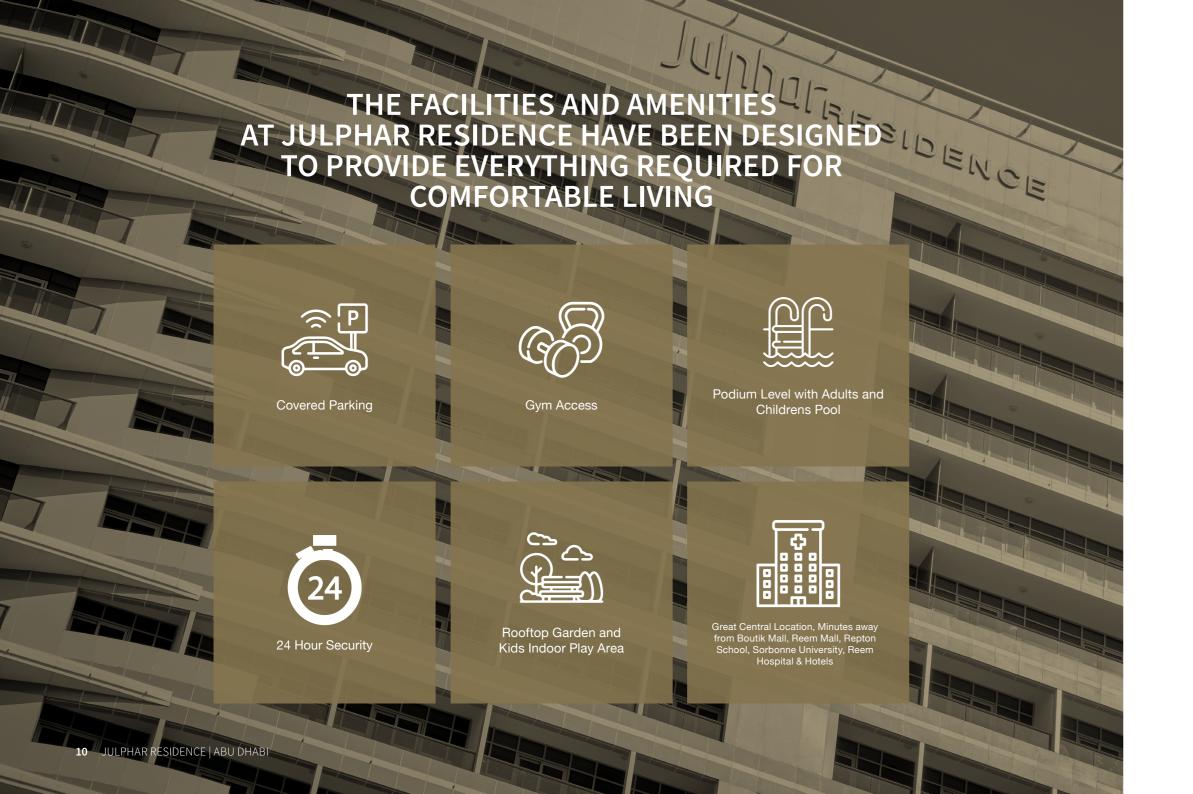

### **NATURALLY** WELCOMING HOMES

The apartments in Julphar Residence are the very essence of stylish elegance meets nature. Finished to the highest standards, whilst maintaining a responsible eco-footprint, soothing wood and stone features create a natural, inviting environment. Every apartment, from the chic studios to the expansive 3-bedroom apartments, has been carefully designed to ensure every inch is utilised to its maximum advantage with no wasted space, creating flowing, open and welcoming homes.

To further enhance the open space feel, large floorto-ceiling windows allow an abundance of natural light into every apartment and spacious balconies offer spectacular panoramic views.