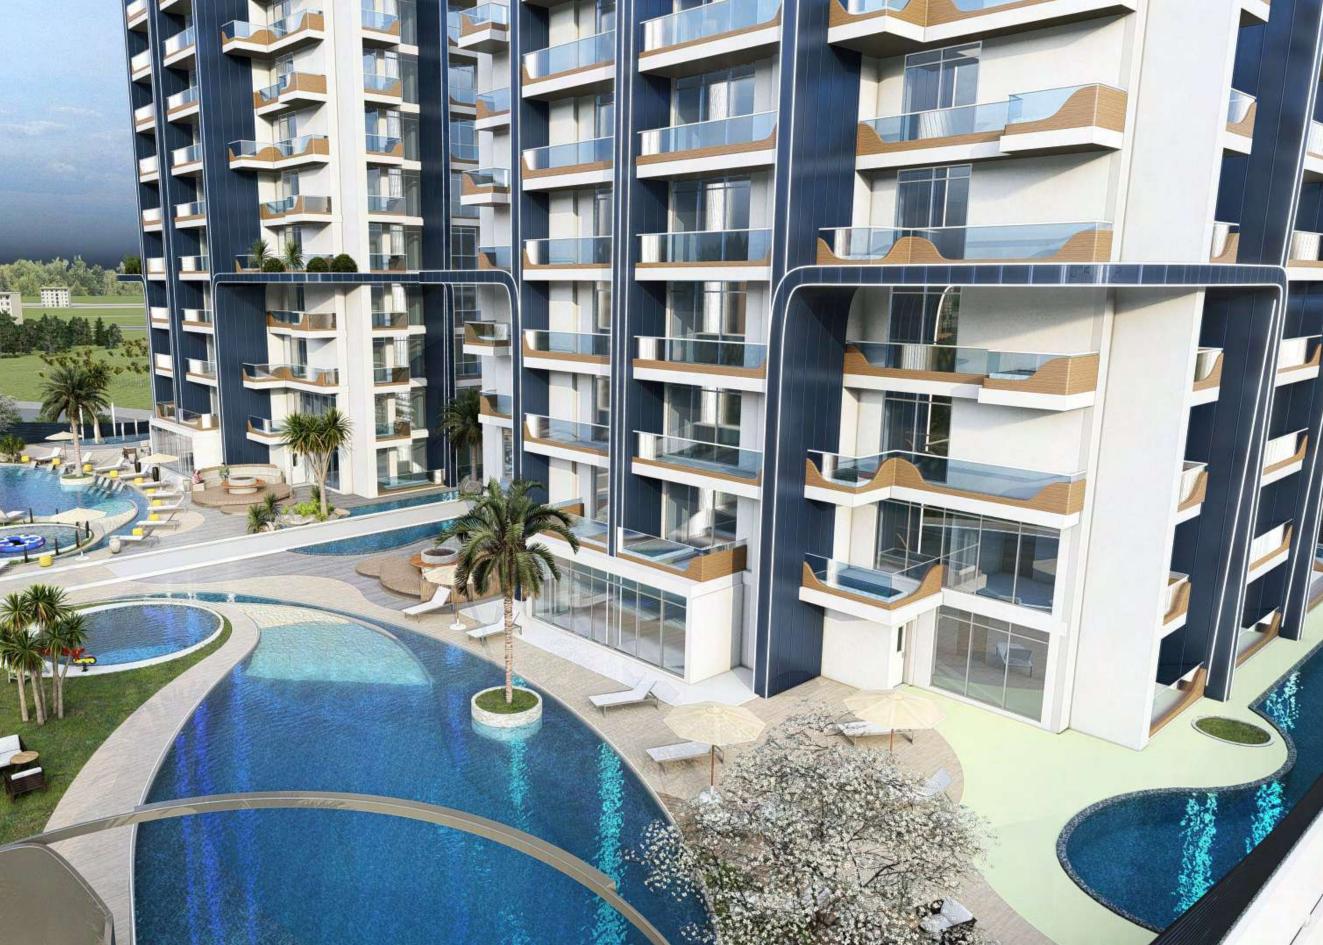

# ABOUT SAMANA WAVES PHASE II

SAMANA Waves Phase II is a complex of ultra-high-end residential apartments, located in the heart of Dubai, the city of dreams. Designed for those who prefer leisure, lavishness, and a bit of extravagance in life, SAMANA Waves Phase II features state-of-the-art apartments with spacious interior inside and breathtaking views outside. It offers private pools in select apartments, and a leisure deck with a gigantic pool and iconic cascading water features. It also has indoor and outdoor gym, sauna and steam room, and dedicated kids play area. SAMANA Waves Phase II offers all amenities that you can wish for a luxurious lifestyle.

#### HIGH-END RESIDENTIAL APARTMENTS

SAMANA Waves Phase II, located in Jumeriah Village Circle, offers 170 ultra-high-end residential apartments. Featuring duplex style living, private pools, fully functional health club and water features, you can find everything you could ever desire for a luxurious lifestyle in Dubai.