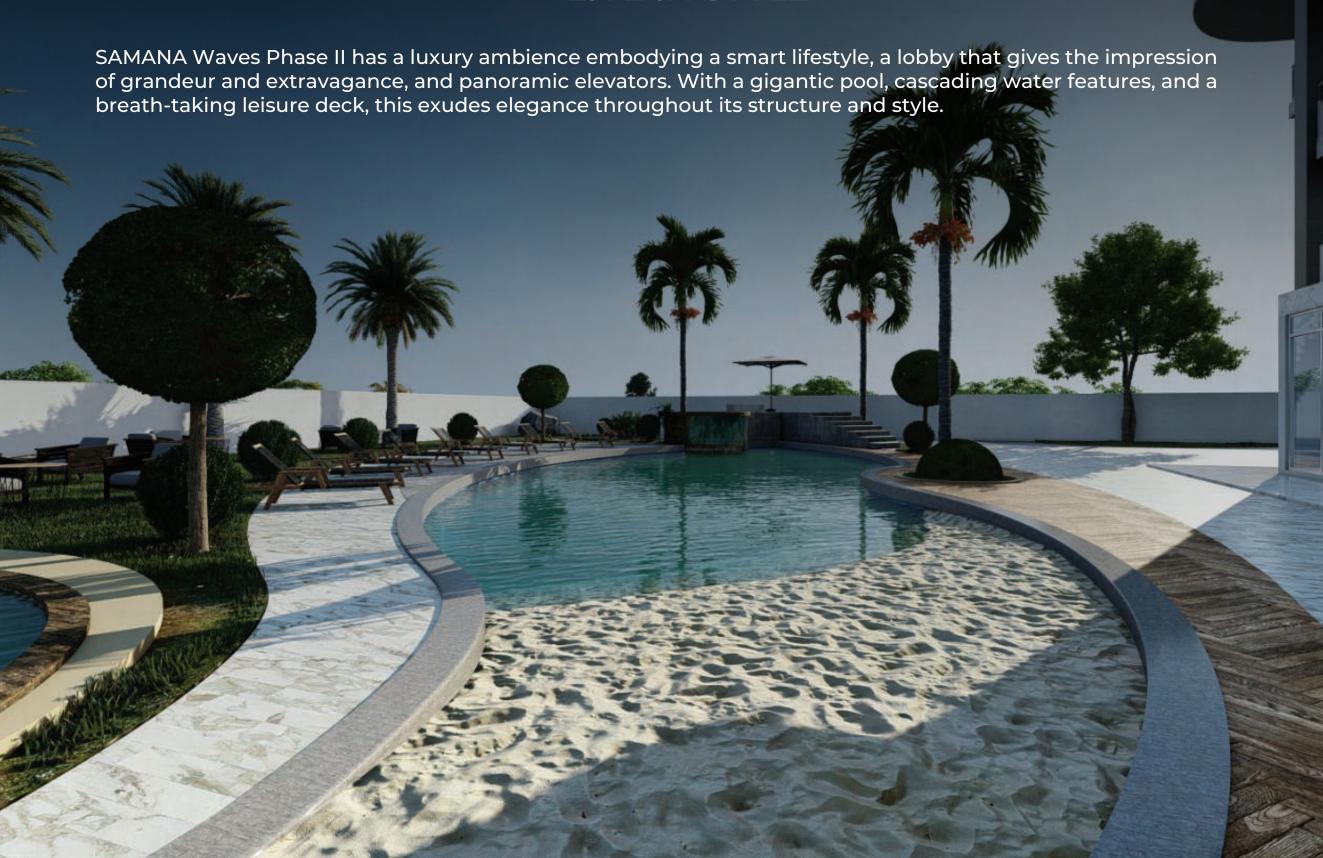

# ABOUT SAMANA WAVES PHASE II

SAMANA Waves Phase II is a complex of ultra-high-end residential apartments, located in the heart of Dubai, the city of dreams. Designed for those who prefer leisure, lavishness, and a bit of extravagance in life, SAMANA Waves Phase II features state-of-the-art apartments with spacious interior inside and breathtaking views outside. It offers private pools in select apartments, and a leisure deck with a gigantic pool and iconic cascading water features. It also has indoor and outdoor gym, sauna and steam room, and dedicated kids play area. SAMANA Waves Phase II offers all amenities that you can wish for a luxurious lifestyle.