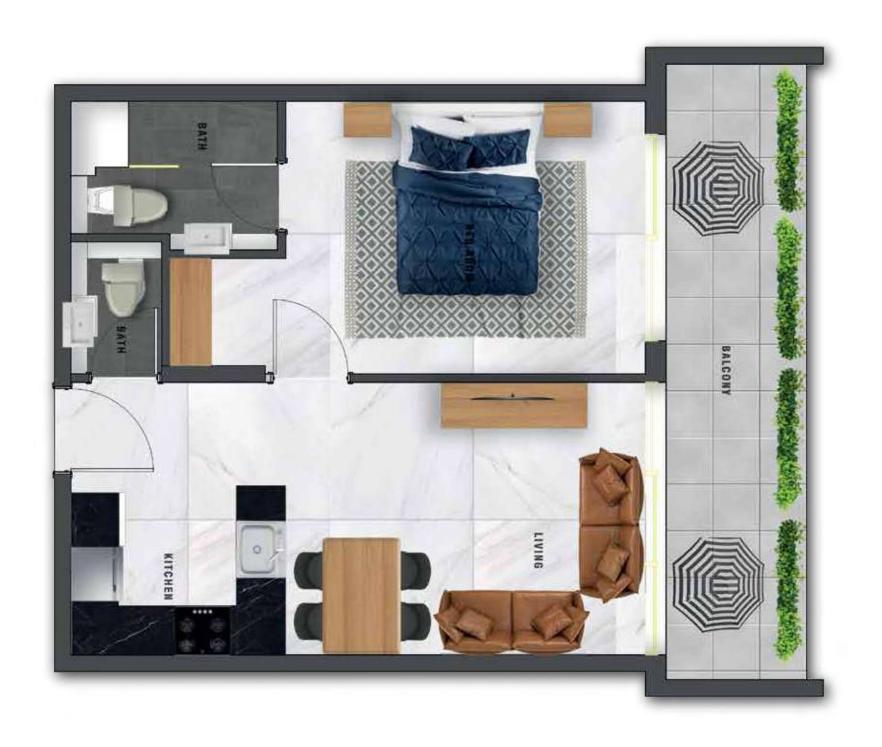

th club and water features, you can find everything you could ever desire for a luxurious lifestyle in Dubai.



#### LIVE IN STYLE











**AREA** 



POOL





































#### EASY ACCESS TO ALL FACILITIES

Situated just next to Sheikh Mohammad Bin Zayed road, near Dubai International Stadium, Samana Waves phase II has everything needed for everyday life nearby.

#### WHAT'S IN YOUR NEIGHBOURHOOD?





- CONVENIENCE STORE
- DIRECT ACCESS TO MAIN HIGHWAY
- **SHOPPING CENTRE**
- GOLF COURSE

\*All distances are approximate. Addresses are indicative and used for marketing purpose.



































### STUDIO - TYPE 01





### STUDIO - TYPE 02







### **STUDIO**









### STUDIO WITH PRIVATE POOL







### STUDIO













### 1 BEDROOM







### 1 BEDROOM









### 1 BEDROOM WITH PRIVATE POOL







### 1 BEDROOM WITH PRIVATE POOL













### 1 BEDROOM DUPLEX WITH PRIVATE POOL

LEVEL 1



LEVEL 2







## BEDROOM DUPLEY WITH PRIVATE POOL













### 2 BEDROOM WITH PRIVATE POOL



**NET AREA** 

1286 ft<sup>2</sup>





### 2 BEDROOM













### 2 BEDROOM DUPLEX WITH PRIVATE POOL





**NET AREA** 

1676 ft<sup>2</sup>





# 2 BEDROOM DUPLE) WITH PRIVATE POOL















### **CONTACT US**



### Email Us

info@tanamiproperties.ae

For More Info...

www.tanamiproperties.com/Projects/Samana-Waves-Phase-2





### **ADDRESS**

Office 3405, Marina Plaza, Al Marsa Street, Dubai Marina, UAE