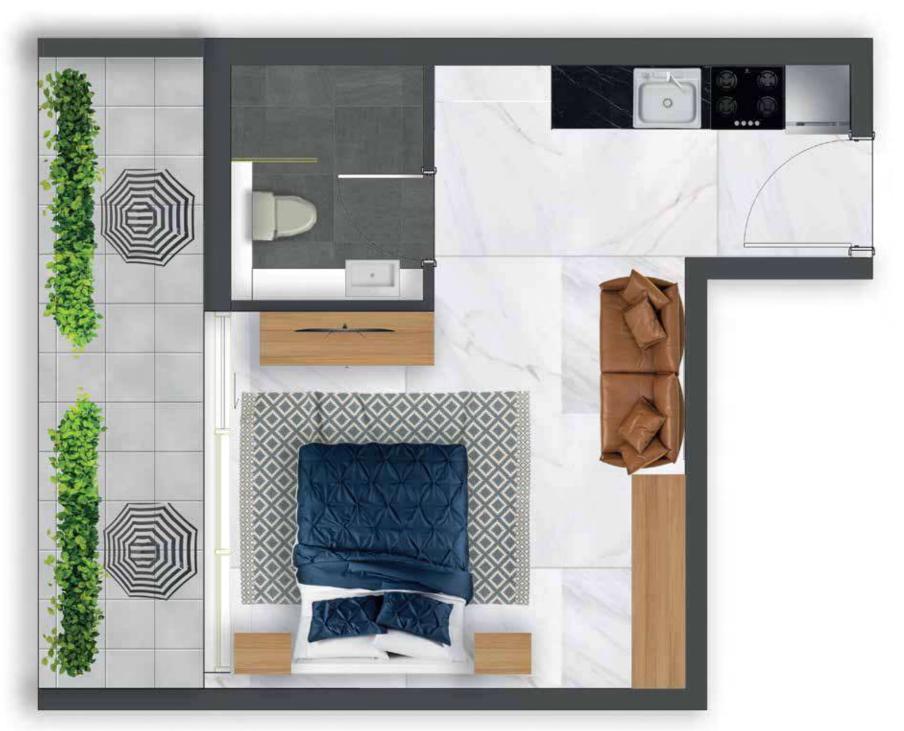

ltra-high-end residential apartments. Featuring duplex style living, private pools, fully functional health club and water features, you can find everything you could ever desire for a luxurious lifestyle in Dubai.



#### LIVE IN STYLE











**AREA** 



POOL





































#### EASY ACCESS TO ALL FACILITIES

Situated just next to Sheikh Mohammad Bin Zayed road, near Dubai International Stadium, Samana Waves phase II has everything needed for everyday life nearby.

#### WHAT'S IN YOUR NEIGHBOURHOOD?





- CONVENIENCE STORE
- DIRECT ACCESS TO MAIN HIGHWAY
- **SHOPPING CENTRE**
- GOLF COURSE

\*All distances are approximate. Addresses are indicative and used for marketing purpose.



































### STUDIO - TYPE 01





### STUDIO - TYPE 02







### **STUDIO**









### STUDIO WITH PRIVATE POOL







### STUDIO













### 1 BEDROOM







### 1 BEDROOM









### 1 BEDROOM WITH PRIVATE POOL







### 1 BEDROOM WITH PRIVATE POOL













### 1 BEDROOM DUPLEX WITH PRIVATE POOL

LEVEL 1



LEVEL 2







## BEDROOM DUPLEY WITH PRIVATE POOL













### 2 BEDROOM WITH PRIVATE POOL



**NET AREA** 

1286 ft<sup>2</sup>





### 2 BEDROOM













### 2 BEDROOM DUPLEX WITH PRIVATE POOL





**NET AREA** 

1676 ft<sup>2</sup>





# 2 BEDROOM DUPLE) WITH PRIVATE POOL















### **CONTACT US**



### Email Us

info@tanamiproperties.ae

For More Info...

www.tanamiproperties.com/Projects/Samana-Waves-Phase-2





### **ADDRESS**

Office 3405, Marina Plaza, Al Marsa Street, Dubai Marina, UAE