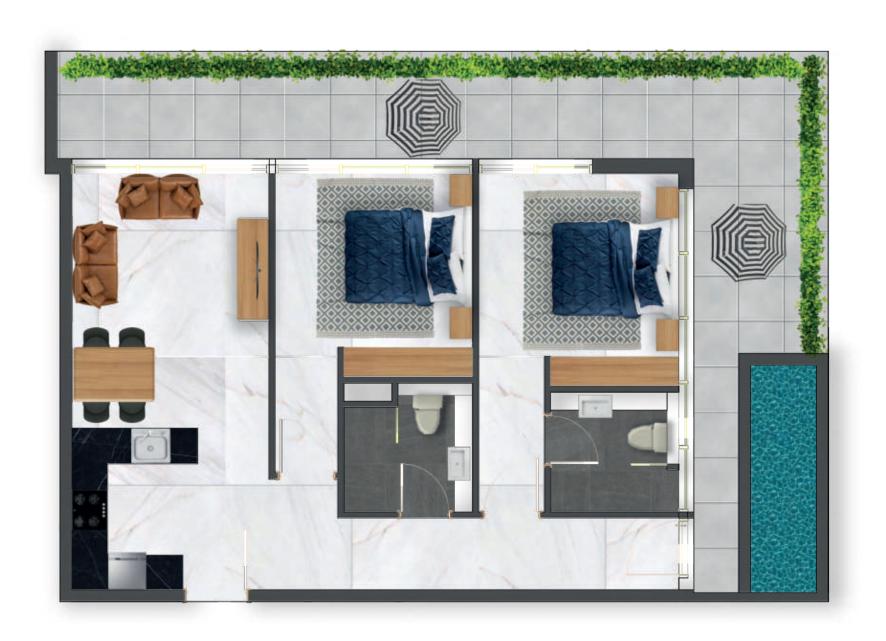

### 2 BEDROOM WITH PRIVATE POOL

**NET AREA** 

1286 ft<sup>2</sup>

### 2 BEDROOM

### 2 BEDROOM DUPLEX WITH PRIVATE POOL

**NET AREA** 

1676 ft<sup>2</sup>

# 2 BEDROOM DUPLE) WITH PRIVATE POOL