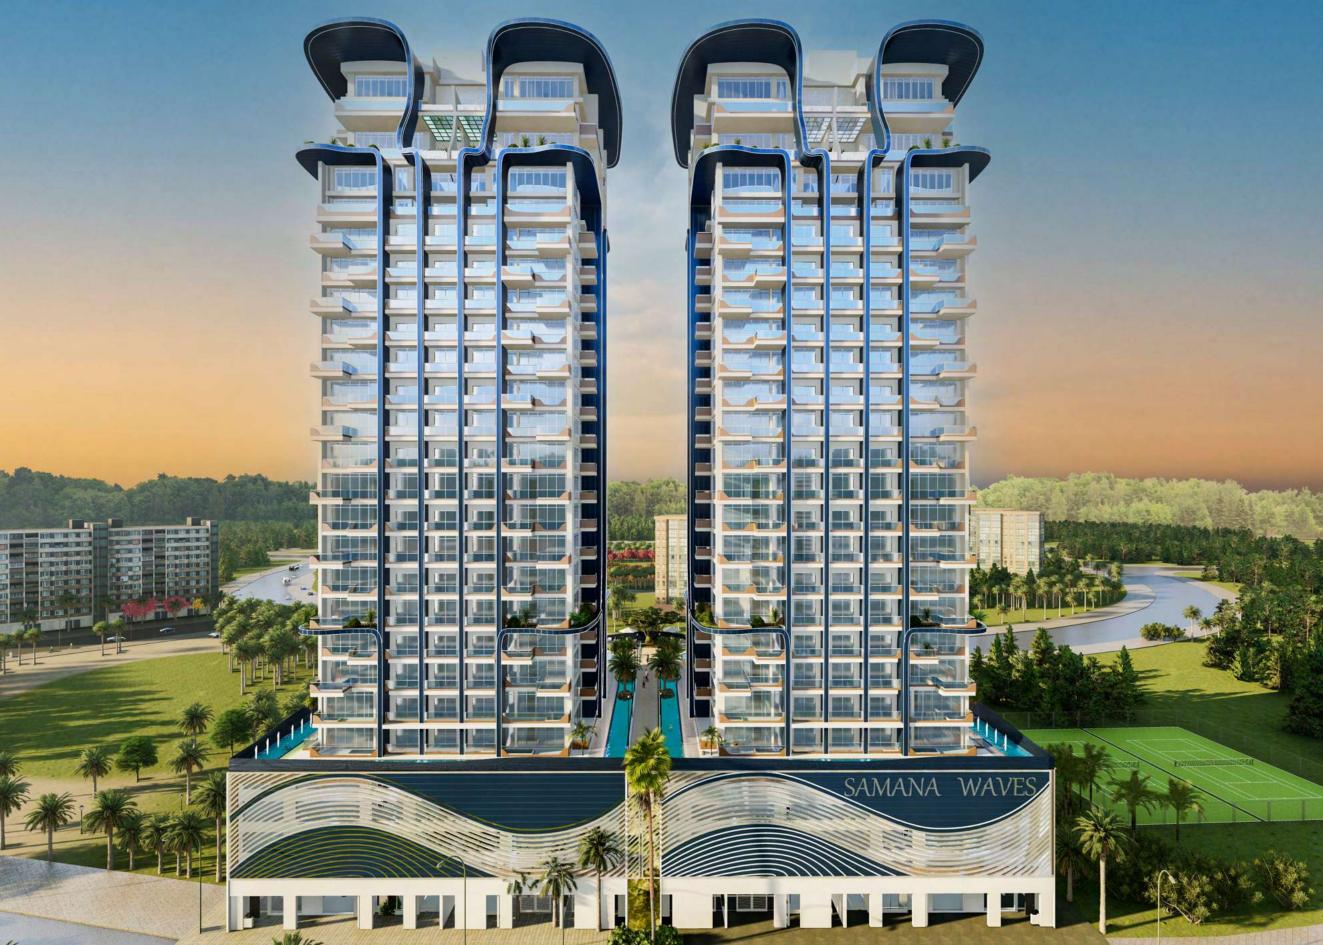

# ABOUT SAMANA WAVES PHASE II

SAMANA Waves Phase II is a complex of ultra-high-end residential apartments, located in the heart of Dubai, the city of dreams. Designed for those who prefer leisure, lavishness, and a bit of extravagance in life, SAMANA Waves Phase II features state-of-the-art apartments with spacious interior inside and breathtaking views outside. It offers private pools in select apartments, and a leisure deck with a gigantic pool and iconic cascading water features. It also has indoor and outdoor gym, sauna and steam room, and dedicated kids play area. SAMANA Waves Phase II offers all amenities that you can wish for a luxurious lifestyle.

#### HIGH-END RESIDENTIAL APARTMENTS

SAMANA Waves Phase II, located in Jumeriah Village Circle, offers 170 ultra-high-end residential apartments. Featuring duplex style living, private pools, fully functional health club and water features, you can find everything you could ever desire for a luxurious lifestyle in Dubai.