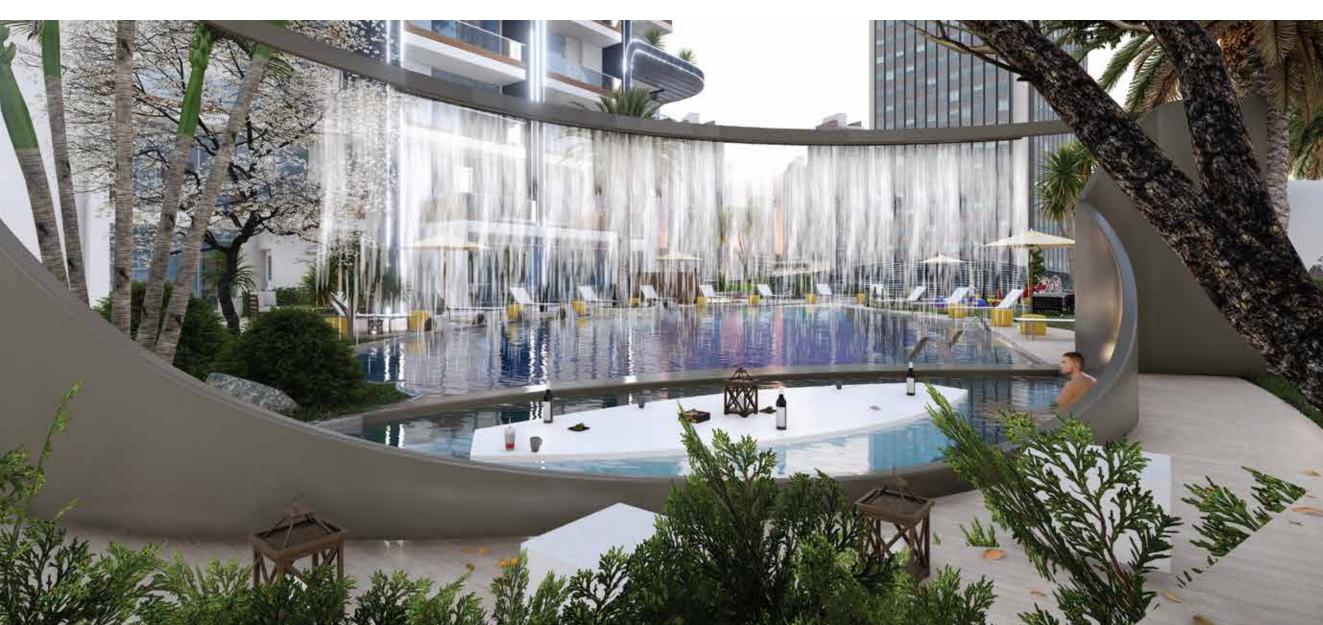

# ABOUT SAMANA WAVES PHASE II

SAMANA Waves Phase II is a complex of ultra-high-end residential apartments, located in the heart of Dubai, the city of dreams. Designed for those who prefer leisure, lavishness, and a bit of extravagance in life, SAMANA Waves Phase II features state-of-the-art apartments with spacious interior inside and breathtaking views outside. It offers private pools in select apartments, and a leisure deck with a gigantic pool and iconic cascading water features. It also has indoor and outdoor gym, sauna and steam room, and dedicated kids play area. SAMANA Waves Phase II offers all amenities that you can wish for a luxurious lifestyle.

#### HIGH-END RESIDENTIAL APARTMENTS

SAMANA Waves Phase II, located in Jumeriah Village Circle, offers 170 ultra-high-end residential apartments. Featuring duplex style living, private pools, fully functional health club and water features, you can find everything you could ever desire for a luxurious lifestyle in Dubai.

#### LIVE IN STYLE

**AREA** 

POOL