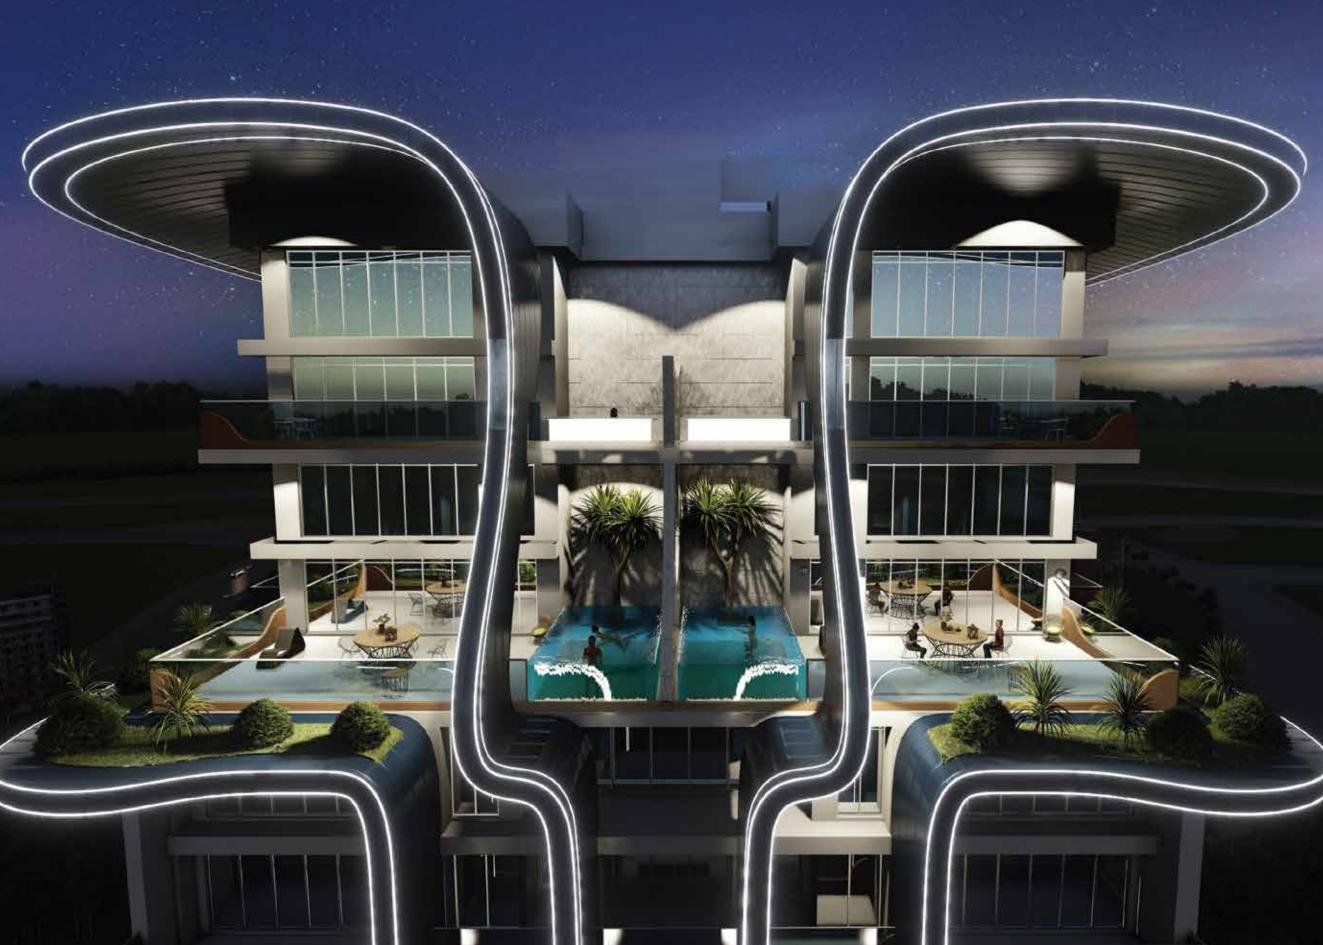

# ABOUT SAMANA WAVES PHASE II

SAMANA Waves Phase II is a complex of ultra-high-end residential apartments, located in the heart of Dubai, the city of dreams. Designed for those who prefer leisure, lavishness, and a bit of extravagance in life, SAMANA Waves Phase II features state-of-the-art apartments with spacious interior inside and breathtaking views outside. It offers private pools in select apartments, and a leisure deck with a gigantic pool and iconic cascading water features. It also has indoor and outdoor gym, sauna and steam room, and dedicated kids play area. SAMANA Waves Phase II offers all amenities that you can wish for a luxurious lifestyle.

#### HIGH-END RESIDENTIAL APARTMENTS

SAMANA Waves Phase II, located in Jumeriah Village Circle, offers 170 ultra-high-end residential apartments. Featuring duplex style living, private pools, fully functional health club and water features, you can find everything you could ever desire for a luxurious lifestyle in Dubai.