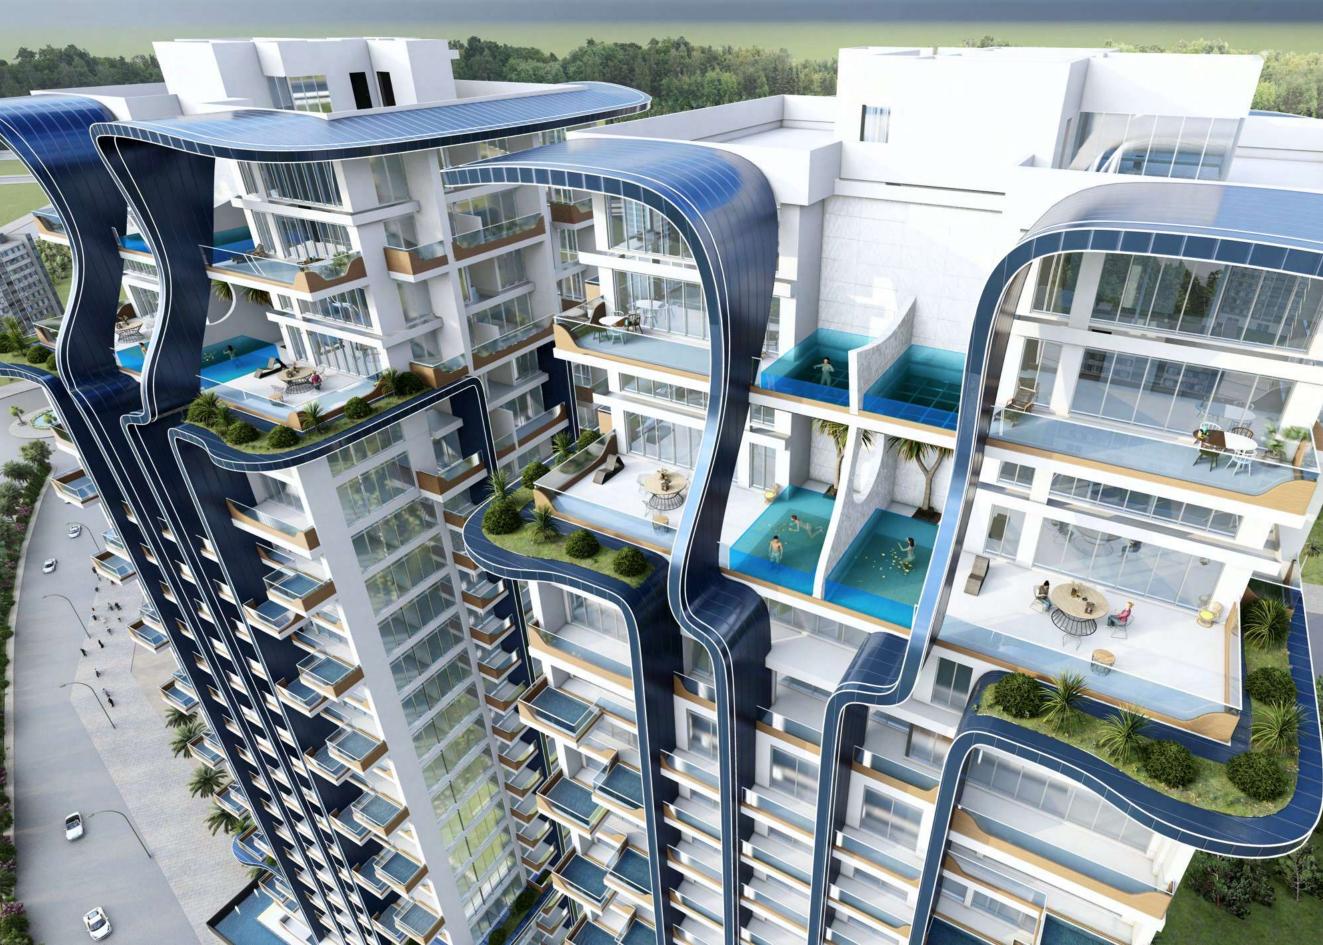

# ABOUT SAMANA WAVES PHASE II

SAMANA Waves Phase II is a complex of ultra-high-end residential apartments, located in the heart of Dubai, the city of dreams. Designed for those who prefer leisure, lavishness, and a bit of extravagance in life, SAMANA Waves Phase II features state-of-the-art apartments with spacious interior inside and breathtaking views outside. It offers private pools in select apartments, and a leisure deck with a gigantic pool and iconic cascading water features. It also has indoor and outdoor gym, sauna and steam room, and dedicated kids play area. SAMANA Waves Phase II offers all amenities that you can wish for a luxurious lifestyle.

#### HIGH-END RESIDENTIAL APARTMENTS

SAMANA Waves Phase II, located in Jumeriah Village Circle, offers 170 ultra-high-end residential apartments. Featuring duplex style living, private pools, fully functional health club and water features, you can find everything you could ever desire for a luxurious lifestyle in Dubai.