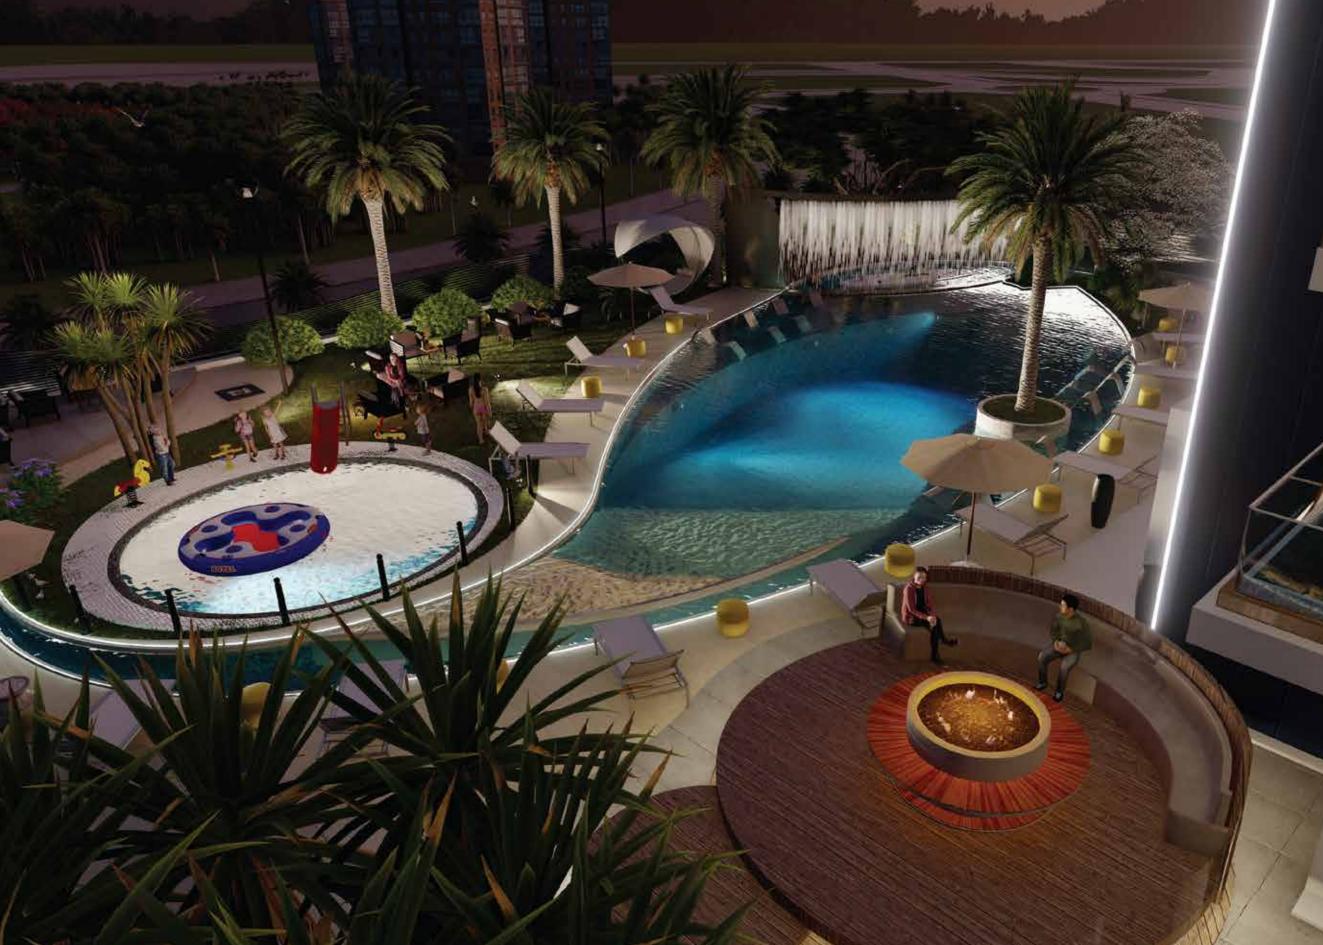

# ABOUT SAMANA WAVES PHASE II

SAMANA Waves Phase II is a complex of ultra-high-end residential apartments, located in the heart of Dubai, the city of dreams. Designed for those who prefer leisure, lavishness, and a bit of extravagance in life, SAMANA Waves Phase II features state-of-the-art apartments with spacious interior inside and breathtaking views outside. It offers private pools in select apartments, and a leisure deck with a gigantic pool and iconic cascading water features. It also has indoor and outdoor gym, sauna and steam room, and dedicated kids play area. SAMANA Waves Phase II offers all amenities that you can wish for a luxurious lifestyle.

#### HIGH-END RESIDENTIAL APARTMENTS

SAMANA Waves Phase II, located in Jumeriah Village Circle, offers 170 ultra-high-end residential apartments. Featuring duplex style living, private pools, fully functional health club and water features, you can find everything you could ever desire for a luxurious lifestyle in Dubai.