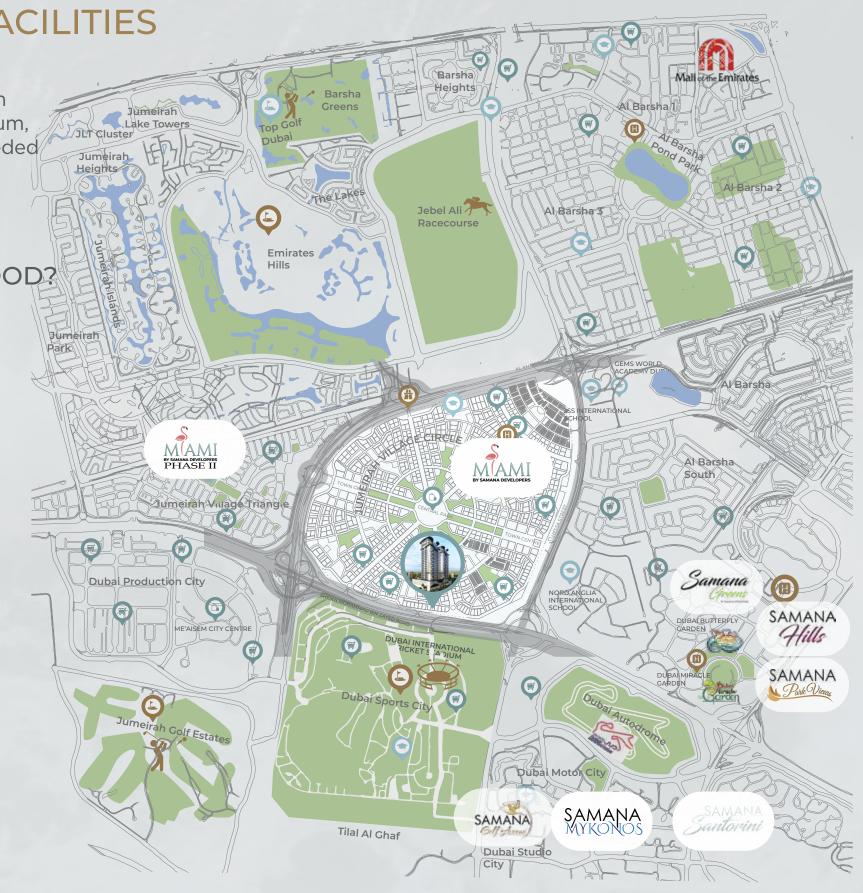

#### EASY ACCESS TO ALL FACILITIES

Situated just next to Sheikh Mohammad Bin Zayed road, near Dubai International Stadium, Samana Waves phase II has everything needed for everyday life nearby.

#### WHAT'S IN YOUR NEIGHBOURHOOD?

- CONVENIENCE STORE
- DIRECT ACCESS TO MAIN HIGHWAY
- **SHOPPING CENTRE**
- GOLF COURSE

\*All distances are approximate. Addresses are indicative and used for marketing purpose.