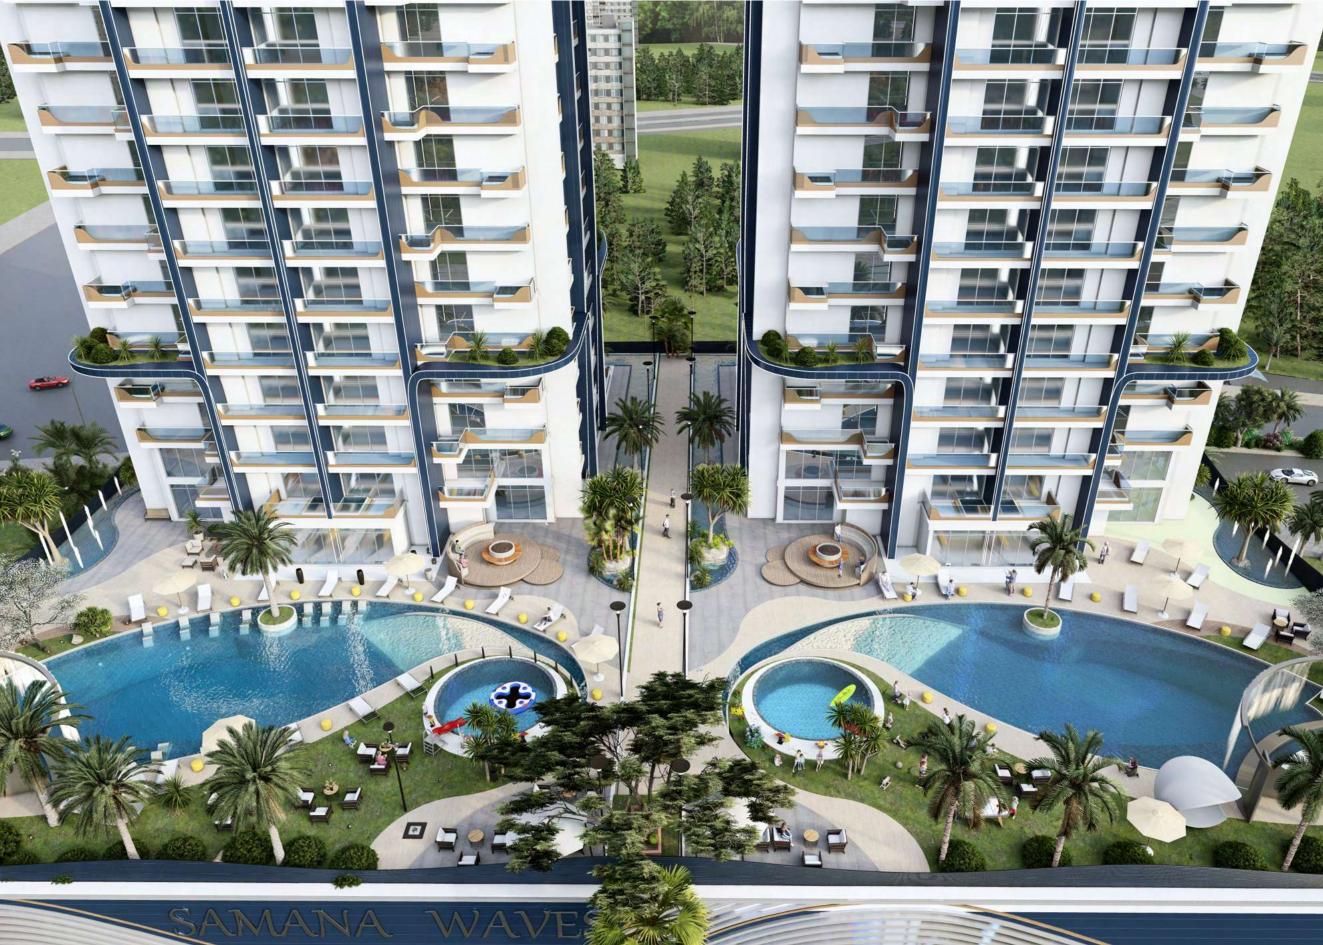

# ABOUT SAMANA WAVES PHASE II

SAMANA Waves Phase II is a complex of ultra-high-end residential apartments, located in the heart of Dubai, the city of dreams. Designed for those who prefer leisure, lavishness, and a bit of extravagance in life, SAMANA Waves Phase II features state-of-the-art apartments with spacious interior inside and breathtaking views outside. It offers private pools in select apartments, and a leisure deck with a gigantic pool and iconic cascading water features. It also has indoor and outdoor gym, sauna and steam room, and dedicated kids play area. SAMANA Waves Phase II offers all amenities that you can wish for a luxurious lifestyle.

#### HIGH-END RESIDENTIAL APARTMENTS

SAMANA Waves Phase II, located in Jumeriah Village Circle, offers 170 ultra-high-end residential apartments. Featuring duplex style living, private pools, fully functional health club and water features, you can find everything you could ever desire for a luxurious lifestyle in Dubai.