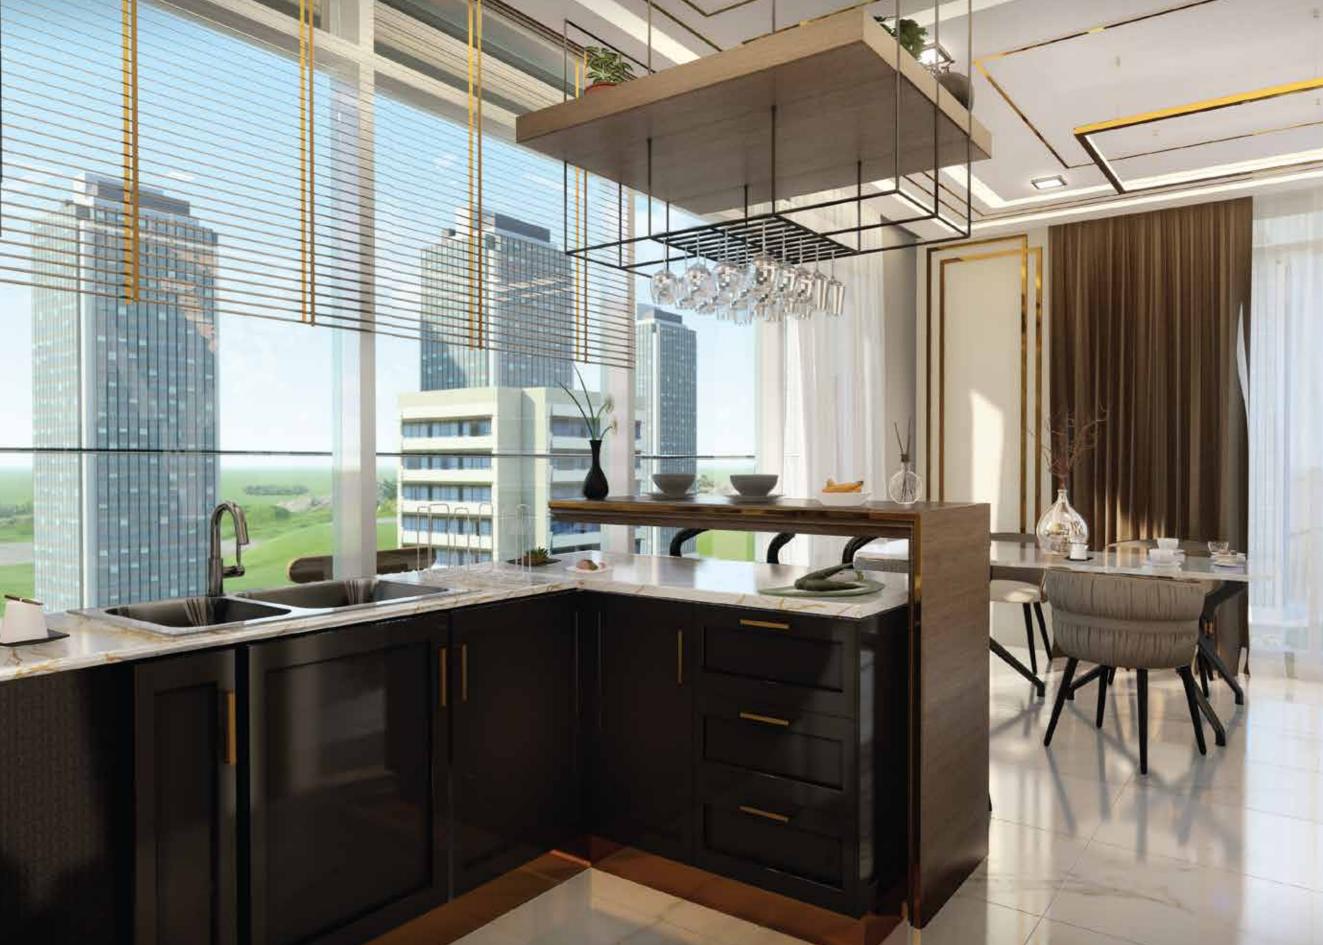

# ABOUT SAMANA WAVES PHASE II

SAMANA Waves Phase II is a complex of ultra-high-end residential apartments, located in the heart of Dubai, the city of dreams. Designed for those who prefer leisure, lavishness, and a bit of extravagance in life, SAMANA Waves Phase II features state-of-the-art apartments with spacious interior inside and breathtaking views outside. It offers private pools in select apartments, and a leisure deck with a gigantic pool and iconic cascading water features. It also has indoor and outdoor gym, sauna and steam room, and dedicated kids play area. SAMANA Waves Phase II offers all amenities that you can wish for a luxurious lifestyle.

#### HIGH-END RESIDENTIAL APARTMENTS

SAMANA Waves Phase II, located in Jumeriah Village Circle, offers 170 ultra-high-end residential apartments. Featuring duplex style living, private pools, fully functional health club and water features, you can find everything you could ever desire for a luxurious lifestyle in Dubai.