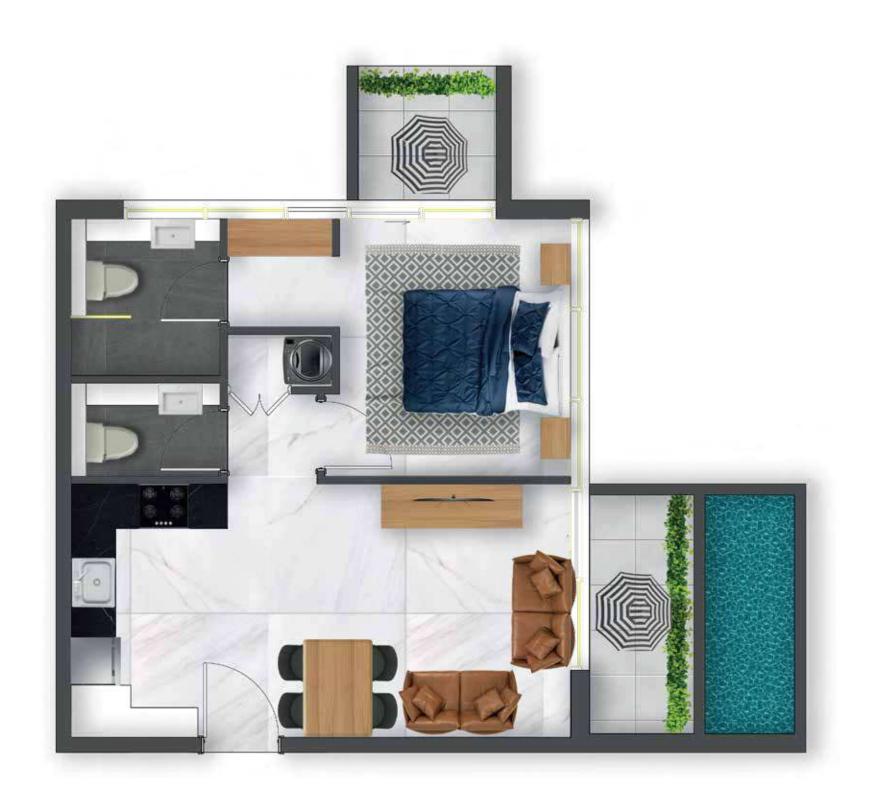

ever desire for a luxurious lifestyle in Dubai.



#### LIVE IN STYLE











**AREA** 



POOL





































#### EASY ACCESS TO ALL FACILITIES

Situated just next to Sheikh Mohammad Bin Zayed road, near Dubai International Stadium, Samana Waves phase II has everything needed for everyday life nearby.

#### WHAT'S IN YOUR NEIGHBOURHOOD?





- CONVENIENCE STORE
- DIRECT ACCESS TO MAIN HIGHWAY
- **SHOPPING CENTRE**
- GOLF COURSE

\*All distances are approximate. Addresses are indicative and used for marketing purpose.



































### STUDIO - TYPE 01





### STUDIO - TYPE 02







### **STUDIO**









### STUDIO WITH PRIVATE POOL







### STUDIO













### 1 BEDROOM







### 1 BEDROOM









### 1 BEDROOM WITH PRIVATE POOL







### 1 BEDROOM WITH PRIVATE POOL













### 1 BEDROOM DUPLEX WITH PRIVATE POOL

LEVEL 1



LEVEL 2







## BEDROOM DUPLEY WITH PRIVATE POOL













### 2 BEDROOM WITH PRIVATE POOL



**NET AREA** 

1286 ft<sup>2</sup>





### 2 BEDROOM













### 2 BEDROOM DUPLEX WITH PRIVATE POOL





**NET AREA** 

1676 ft<sup>2</sup>





# 2 BEDROOM DUPLE) WITH PRIVATE POOL















### **CONTACT US**



### Email Us

info@tanamiproperties.ae

For More Info...

www.tanamiproperties.com/Projects/Samana-Waves-Phase-2





### **ADDRESS**

Office 3405, Marina Plaza, Al Marsa Street, Dubai Marina, UAE