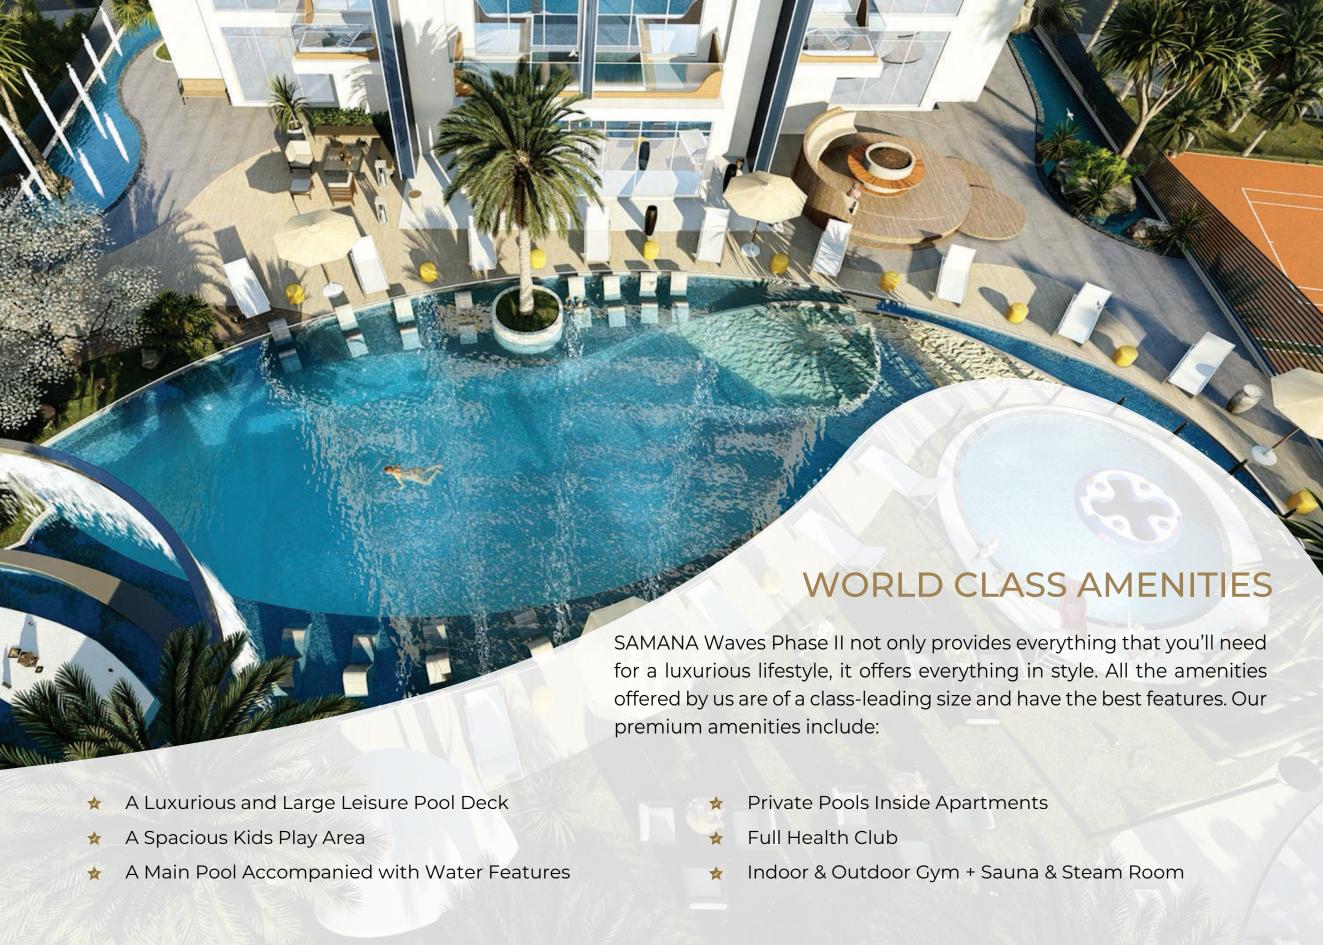

# ABOUT SAMANA WAVES PHASE II

SAMANA Waves Phase II is a complex of ultra-high-end residential apartments, located in the heart of Dubai, the city of dreams. Designed for those who prefer leisure, lavishness, and a bit of extravagance in life, SAMANA Waves Phase II features state-of-the-art apartments with spacious interior inside and breathtaking views outside. It offers private pools in select apartments, and a leisure deck with a gigantic pool and iconic cascading water features. It also has indoor and outdoor gym, sauna and steam room, and dedicated kids play area. SAMANA Waves Phase II offers all amenities that you can wish for a luxurious lifestyle.