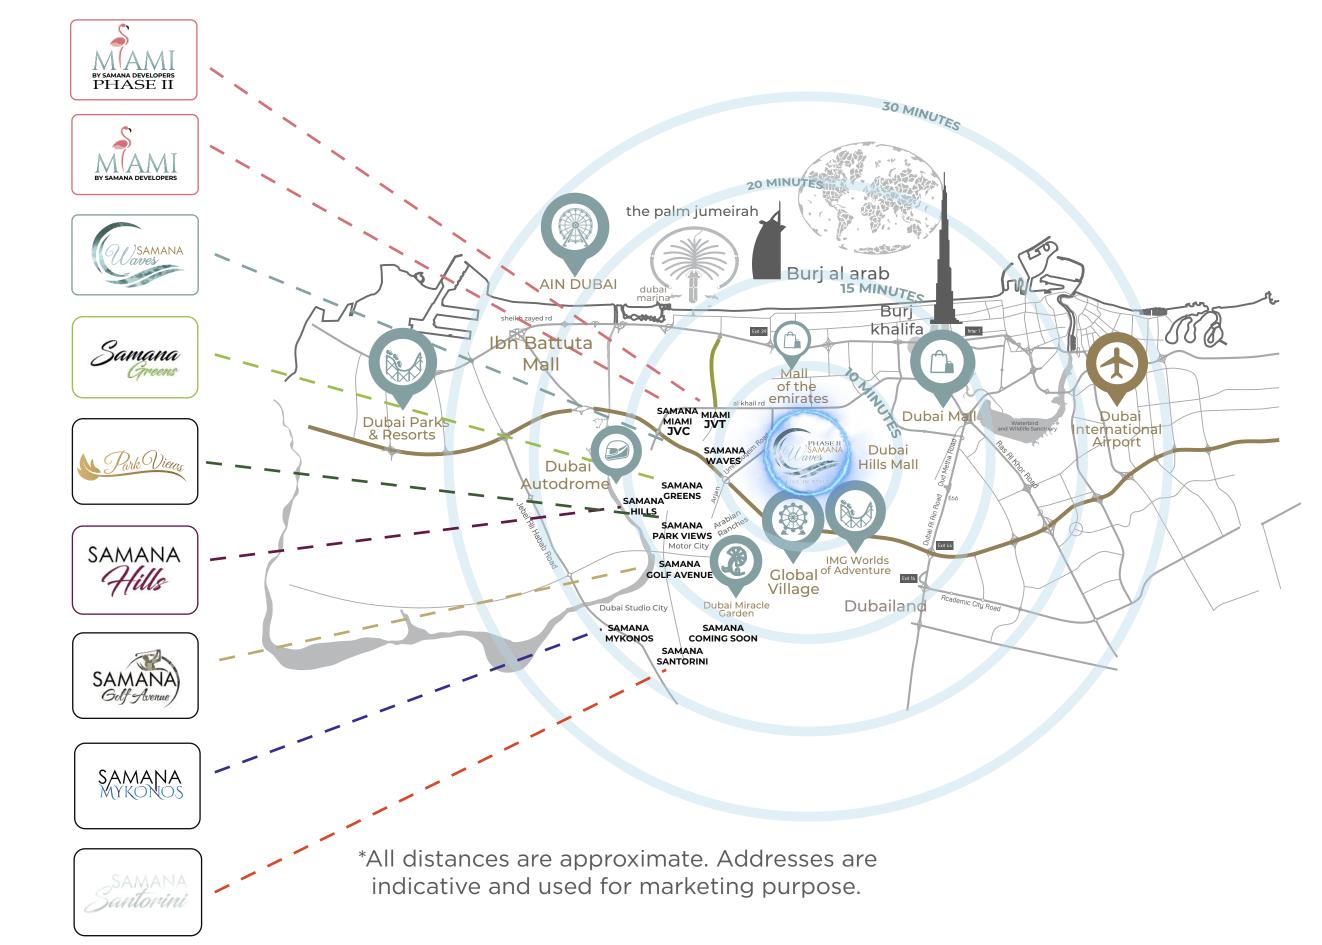

#### EASY ACCESS TO ALL FACILITIES

Situated just next to Sheikh Mohammad Bin Zayed road, near Dubai International Stadium, Samana Waves phase II has everything needed for everyday life nearby.

#### WHAT'S IN YOUR NEIGHBOURHOOD?

- CONVENIENCE STORE
- DIRECT ACCESS TO MAIN HIGHWAY
- **SHOPPING CENTRE**
- GOLF COURSE

\*All distances are approximate. Addresses are indicative and used for marketing purpose.