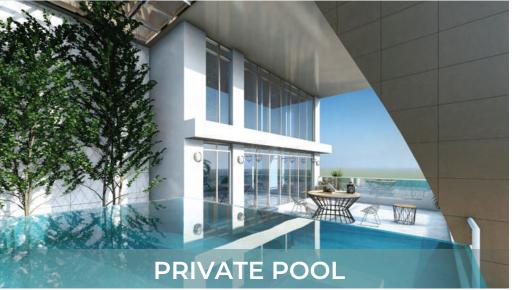

# ABOUT SAMANA WAVES PHASE II

SAMANA Waves Phase II is a complex of ultra-high-end residential apartments, located in the heart of Dubai, the city of dreams. Designed for those who prefer leisure, lavishness, and a bit of extravagance in life, SAMANA Waves Phase II features state-of-the-art apartments with spacious interior inside and breathtaking views outside. It offers private pools in select apartments, and a leisure deck with a gigantic pool and iconic cascading water features. It also has indoor and outdoor gym, sauna and steam room, and dedicated kids play area. SAMANA Waves Phase II offers all amenities that you can wish for a luxurious lifestyle.

#### HIGH-END RESIDENTIAL APARTMENTS

SAMANA Waves Phase II, located in Jumeriah Village Circle, offers 170 ultra-high-end residential apartments. Featuring duplex style living, private pools, fully functional health club and water features, you can find everything you could ever desire for a luxurious lifestyle in Dubai.

### STUDIO WITH PRIVATE POOL

### 1 BEDROOM WITH PRIVATE POOL

### 1 BEDROOM DUPLEX WITH PRIVATE POOL

LEVEL 1

LEVEL 2

## BEDROOM DUPLEY WITH PRIVATE POOL

### 2 BEDROOM WITH PRIVATE POOL

**NET AREA** 

1286 ft<sup>2</sup>

### 2 BEDROOM DUPLEX WITH PRIVATE POOL

**NET AREA** 

1676 ft<sup>2</sup>

# 2 BEDROOM DUPLE) WITH PRIVATE POOL