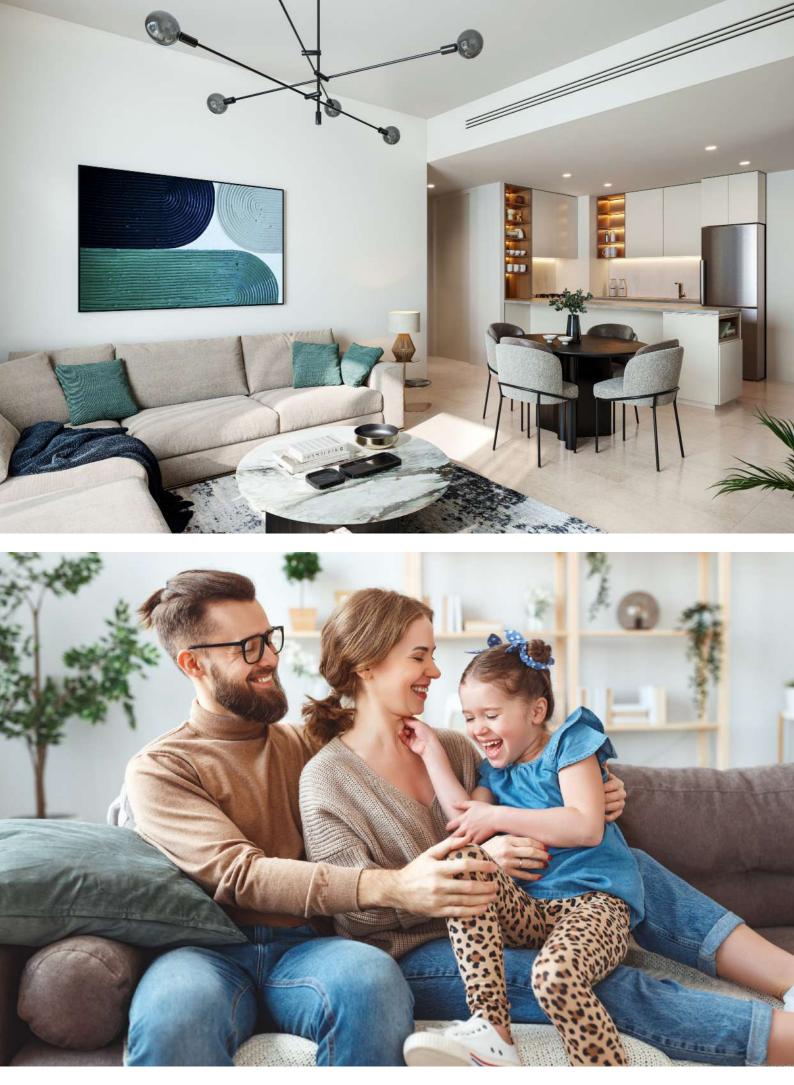

## Interior

Living and dining areas offer abundant natural light. Bedrooms are furnished with glazed porcelain floors and in-built wardrobes whereas master bedrooms have an en-suite bathroom.

The modern day kitchen layouts entail scratch and stain proof prep counters, overhead cabinets and glazed porcelain tile flooring.

## Facilities

Live in a home where a variety of wellness, entertainment and leisure options are just a step away.

THE REGENT Residences at Town Square Dubai includes retail and F&B outlets on the ground floor, a gorgeous swimming pool, kids play areas in the courtyard, premium gyms, and all amenities one would expect from a world-class residential address.