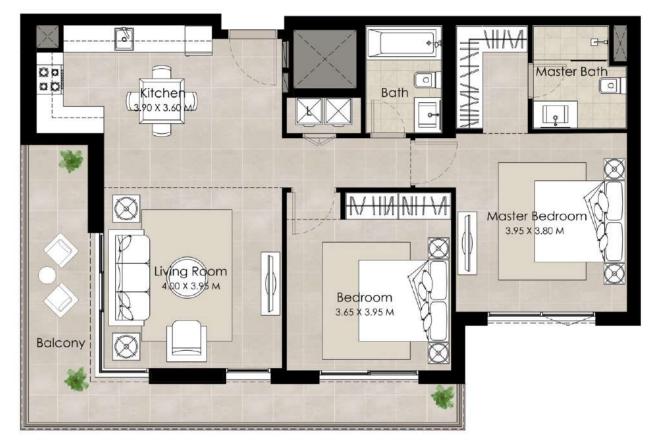

## 2 BEDROOM Unit Type A

| AREA                |                             |
|---------------------|-----------------------------|
| SUITE               | 87.99 Sq.m / 947.03 Sq.ft   |
| BALCONY             | 19.52 Sq.m / 210.09 Sq.ft   |
| TOTAL BUILT-UP AREA | 107.51 Sq.m / 1157.13 Sq.ft |

\*Balcony sizes vary

#### Disclaimer