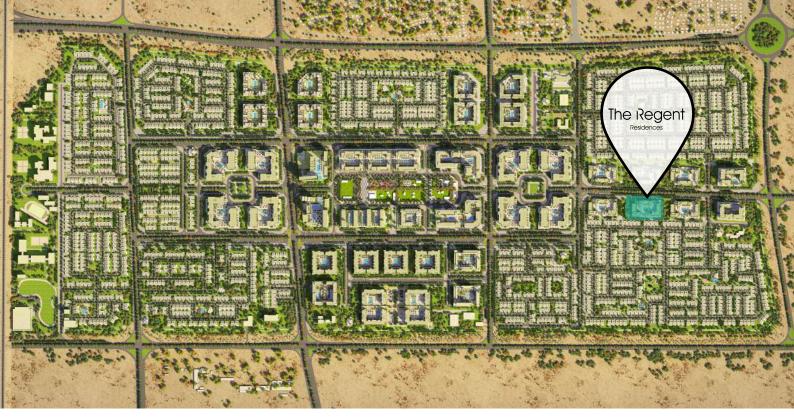

## Lifestyle

Town Square Park is an urban green space with vast open lawns, interactive kids play areas that also hosts community enagement pop ups and events.

The 37,000 sqm park is bordered by open-air cafés, hundreds of retail outlets, invigorating jogging trails and a whole lot more amenities for its residents to enjoy.