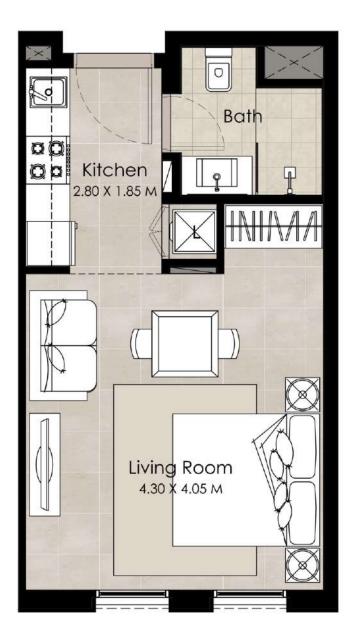

### STUDIO Unit Type A

| AREA                |                           |
|---------------------|---------------------------|
| SUITE               | 31.26 Sq.m / 336.48 Sq.ft |
| TOTAL BUILT-UP AREA | 31.26 Sq.m / 336.48 Sq.ft |