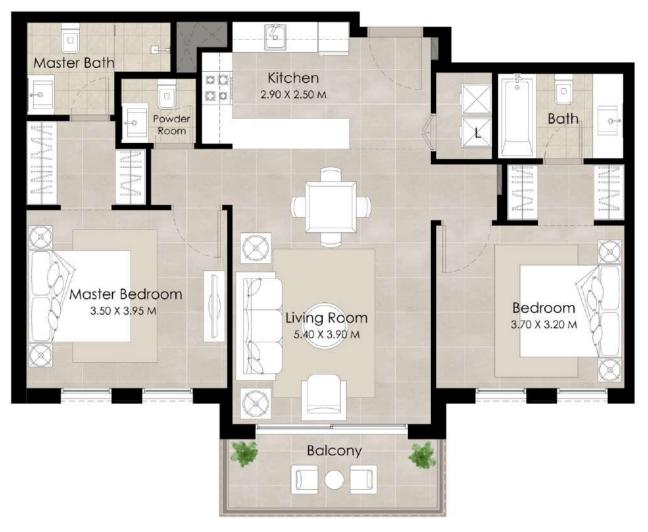

## 2 BEDROOM Unit Type D

| AREA                |                           |
|---------------------|---------------------------|
| SUITE               | 83.69 Sq.m / 900.75 Sq.ft |
| BALCONY             | 6.4 Sq.m / 68.88 Sq.ft    |
| TOTAL BUILT-UP AREA | 90.09 Sq.m / 969.63 Sq.ft |

\*Balcony sizes vary

Disclaimer