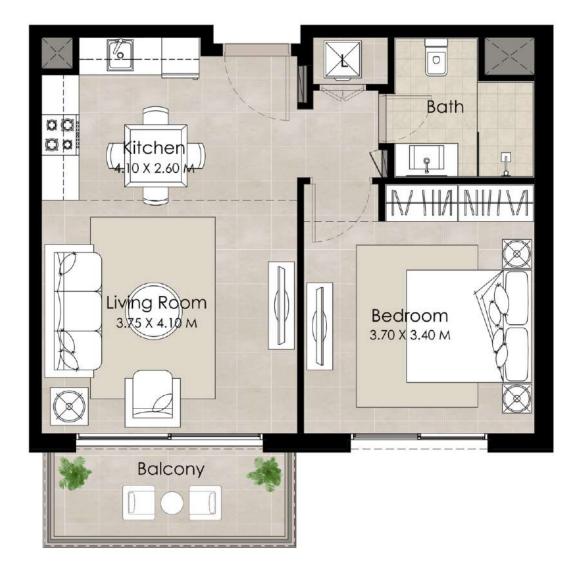

### 1 BEDROOM Unit Type A

| AREA                |                           |
|---------------------|---------------------------|
| SUITE               | 51.85 Sq.m / 558.06 Sq.ft |
| BALCONY             | 6.4 Sq.m / 68.88 Sq.ft    |
| TOTAL BUILT-UP AREA | 58.25 Sq.m / 626.94 Sq.ft |

\*Balcony sizes vary

Disclaimer