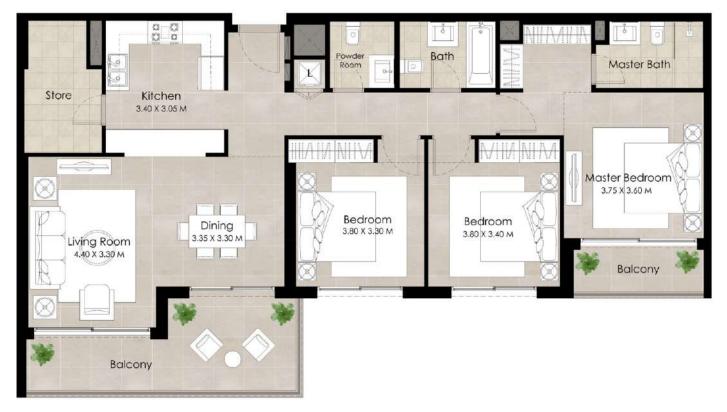

## 3 BEDROOM Unit Type B

| AREA                |                             |
|---------------------|-----------------------------|
| SUITE               | 120.51 Sq.m / 1297.04 Sq.ft |
| BALCONY             | 21.03 Sq.m / 226.34 Sq.ft   |
| TOTAL BUILT-UP AREA | 141.54 Sq.m / 1523.39 Sq.ft |

\*Balcony sizes vary

#### Disclaimer