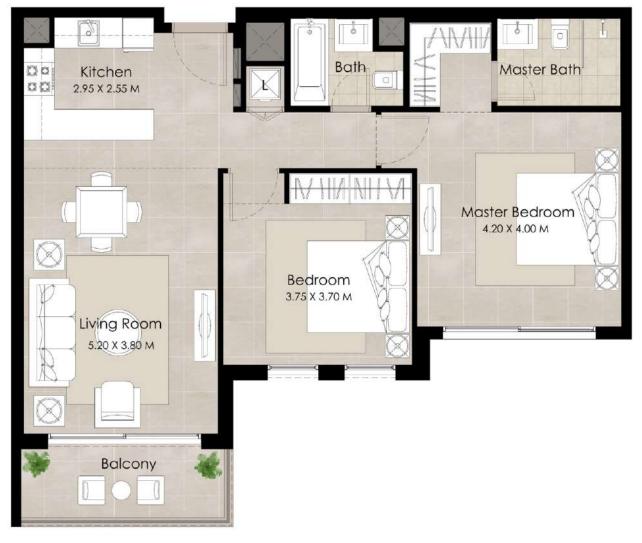

## 2 BEDROOM Unit Type L

| AREA                |                           |
|---------------------|---------------------------|
| SUITE               | 86.52 Sq.m / 931.21 Sq.ft |
| BALCONY             | 7.08 Sq.m /76.20 Sq.ft    |
| TOTAL BUILT-UP AREA | 93.6 Sq.m / 1007.41 Sq.ft |

\*Balcony sizes vary

#### Disclaimer