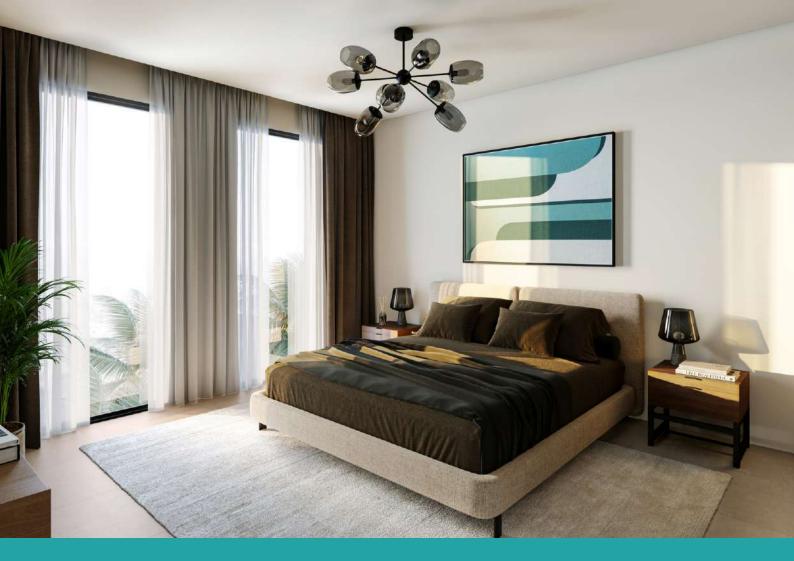

## Interior

Living and dining areas offer abundant natural light. Bedrooms are furnished with glazed porcelain floors and in-built wardrobes whereas master bedrooms have an en-suite bathroom.

The modern day kitchen layouts entail scratch and stain proof prep counters, overhead cabinets and glazed porcelain tile flooring.

## Exterio

The facade design has a contemporary approach to ensure warm interiors with natural lighting. All apartments have great views to connect them with the surrounding landscape.

Exterior finishes are selected inline with the natural setting of Town Square, and yet have an individuality with warm cladding finishes along with textured stucco.