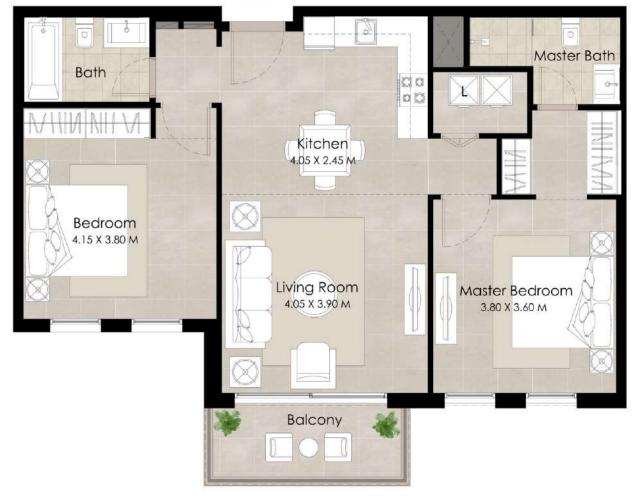

## 2 BEDROOM Unit Type A

| AREA                |                             |
|---------------------|-----------------------------|
| SUITE               | 87.99 Sq.m / 947.03 Sq.ft   |
| BALCONY             | 19.52 Sq.m / 210.09 Sq.ft   |
| TOTAL BUILT-UP AREA | 107.51 Sq.m / 1157.13 Sq.ft |

\*Balcony sizes vary

#### Disclaimer