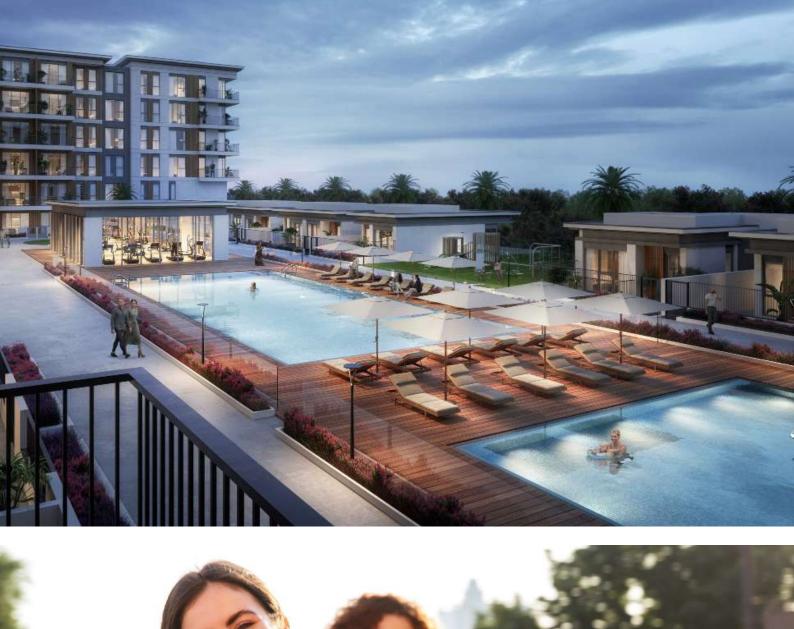

## Facilities

Live in a home where a variety of wellness, entertainment and leisure options are just a step away.

THE REGENT Residences at Town Square Dubai includes retail and F&B outlets on the ground floor, a gorgeous swimming pool, kids play areas in the courtyard, premium gyms, and all amenities one would expect from a world-class residential address.

## Lifestyle

Town Square Park is an urban green space with vast open lawns, interactive kids play areas that also hosts community enagement pop ups and events.

The 37,000 sqm park is bordered by open-air cafés, hundreds of retail outlets, invigorating jogging trails and a whole lot more amenities for its residents to enjoy.