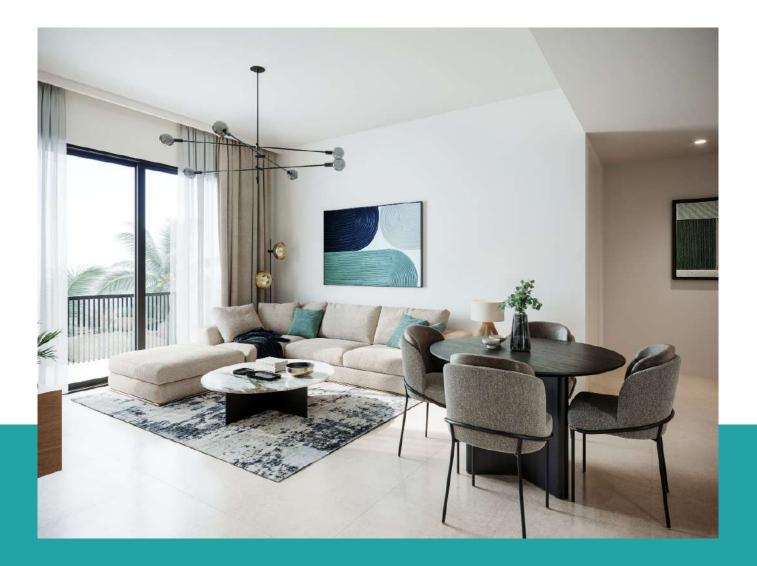

## Interior

Living and dining areas offer abundant natural light. Bedrooms are furnished with glazed porcelain floors and in-built wardrobes whereas master bedrooms have an en-suite bathroom.

The modern day kitchen layouts entail scratch and stain proof prep counters, overhead cabinets and glazed porcelain tile flooring.