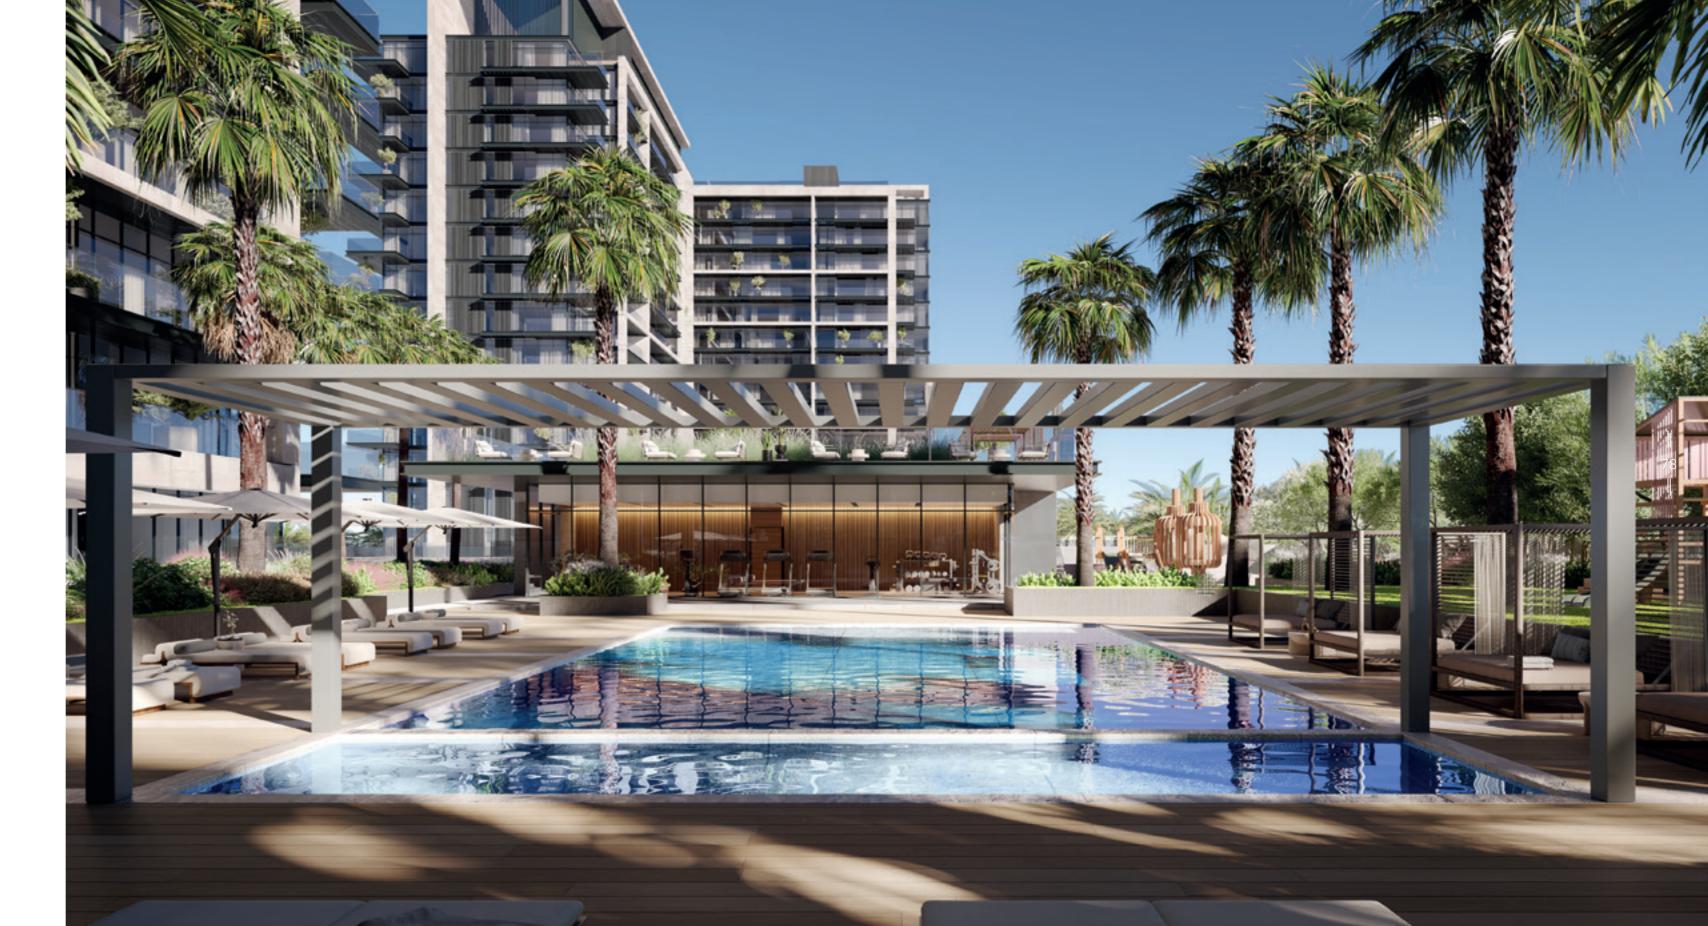

#### 399 HILLS PARK

Swimming pools – adults & children's pools

Rooftop terrace with BBQ & family seating area

Fully equipped gyms

399 HILLS PARK

Indoor & outdoor children's play areas

Padel tennis court

Yoga lawn & landscaped outdoor areas

#### AHEALTHY AND HARMONIOUS ENVIRONMENT

Experience indoor-outdoor living in harmony with nature, as a superior selection of facilities and features in the residences and throughout the property to prioritize health, wellness and leisure every day.

Lush, green spaces abound, with pools, padel tennis court and playgrounds to satisfy all generations, while the endless, shaded pathways of Dubai Hills Park are only steps away.