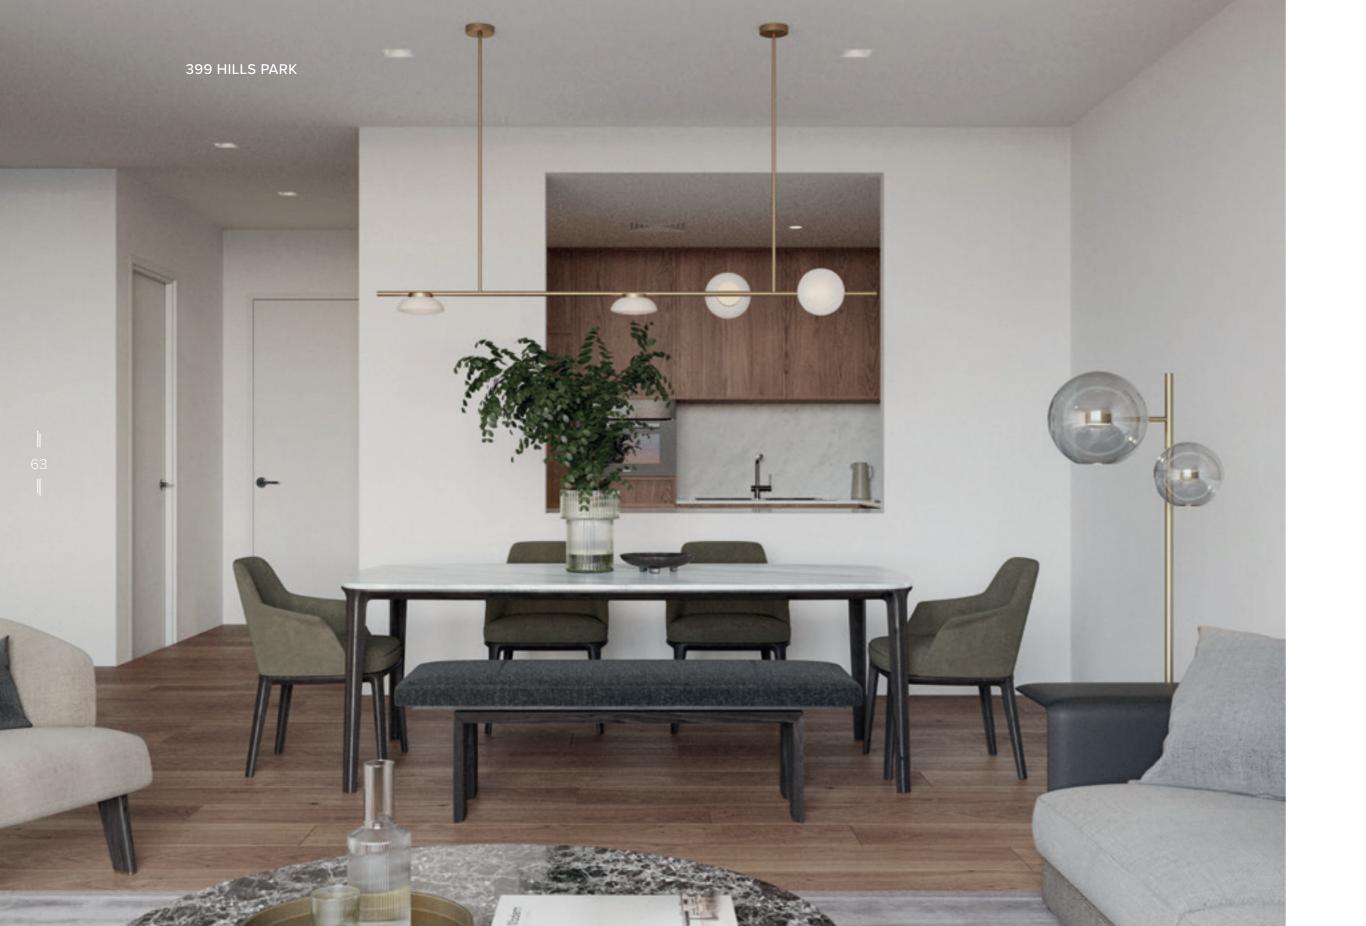

#### 399 STYLISH RESIDENCES

Make yourself at home in a thoughtfully designed residence that defines modern style and contemporary comfort.

With high-quality finishing and smart design, 399 Park
Hills' spacious one-, two- and three-bedroom apartments,
with various layouts and choice of open-plan or enclosed
kitchens, all energize with their bright living spaces that
flow naturally into expansive balconies overlooking lush
landscapes and the nearby high-rises of Downtown Dubai.

Living and dining areas are perfectly positioned to take in the stunning views, floor-to-ceiling windows and terraces maximize light and space, while designer kitchens and branded bathrooms provide that extra touch of class.