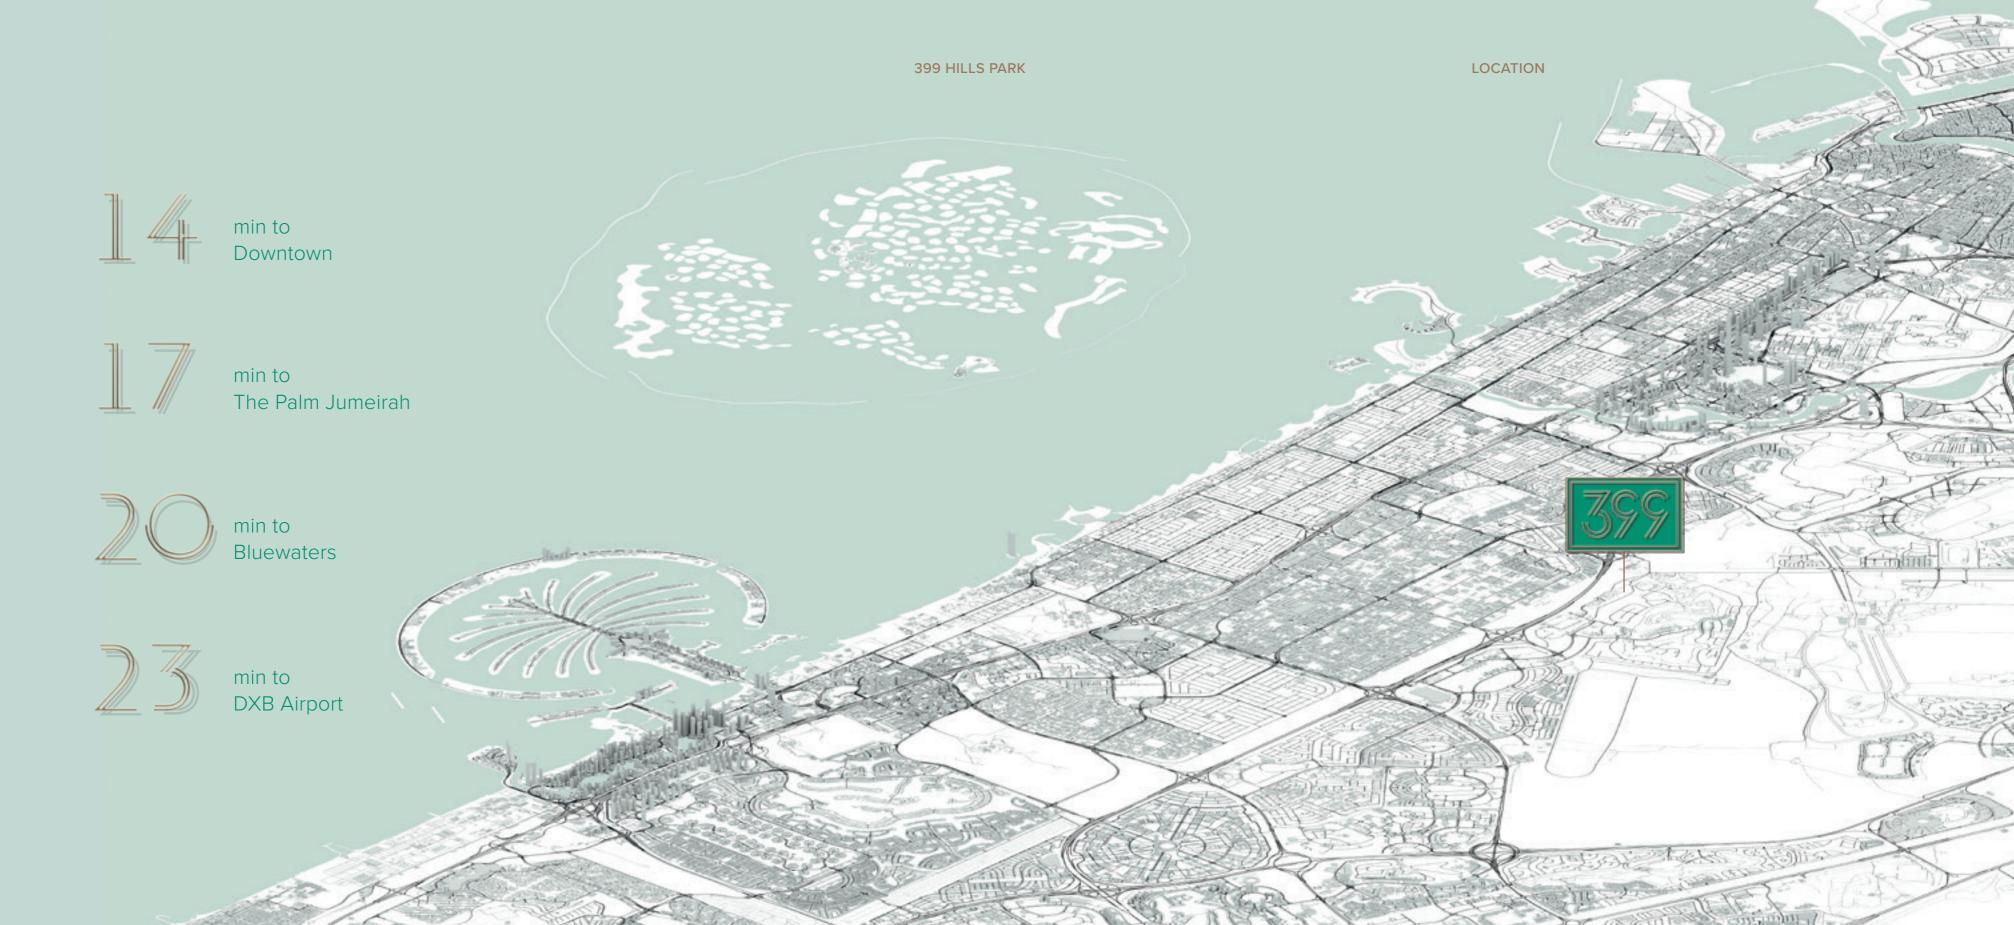

#### THE BEST OF DUBAI IS ALWAYS NEARBY

Ideally situated in the Green
Heart of Dubai, Dubai Hills Estate
enjoys a prime location with
easy access to Al Khail Road and
Sheikh Zayed Road. Only a short
drive away from hotspots like
Downtown and Dubai Marina,
while the tranquility of the desert
and beauty of the beach are
never far away.

Only a short drive away from hotspots like Downtown and Dubai Marina, while the tranquility of the desert and beauty of the beach are never far away.

399 HILLS PARK OVERVIEW