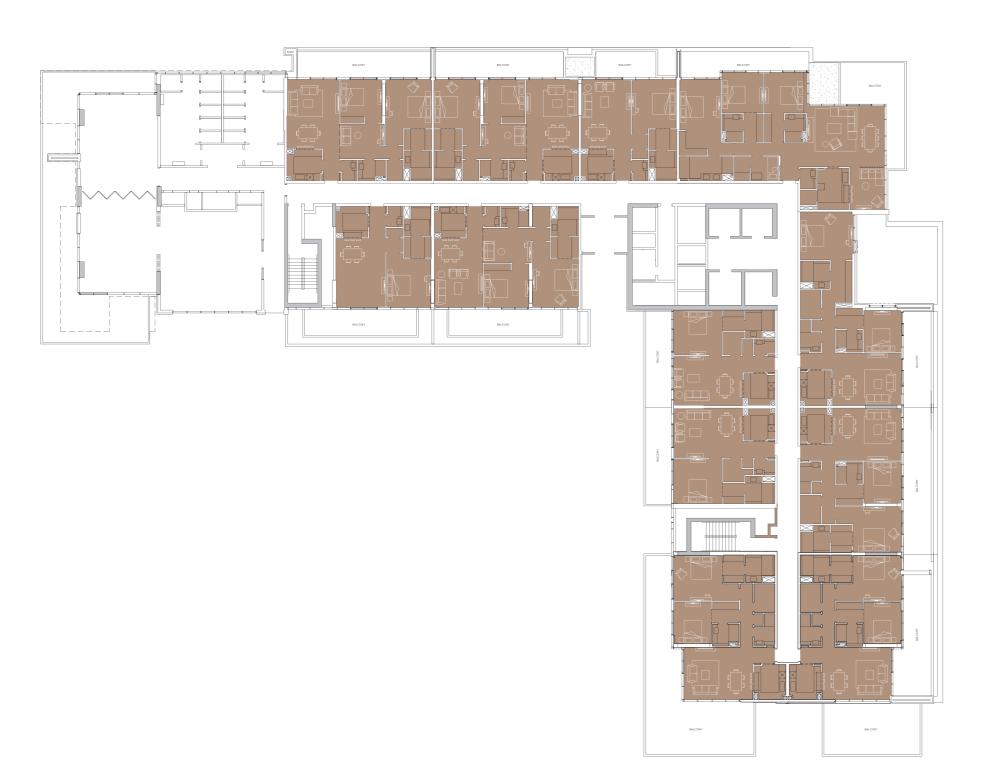

### ARANGE OF RESIDENCE SIZES AND LAYOUTS TO

## SUIT YOUR UNIQUE NEEDS.

399 HILLS PARK FLOOR KEYS

| APARTME     | ENT SUMMA      | RY - TYPICAL FLOOI |                  |  |  |  |
|-------------|----------------|--------------------|------------------|--|--|--|
| APT<br>TYPE | APTS/<br>FLOOR | SIZE<br>(SQM)      | SIZE<br>(SQ.FT.) |  |  |  |
| 1B-A        | 4              | 91                 | 984              |  |  |  |
| 1B-B        | 2              | 88                 | 949              |  |  |  |
| 2B-A        | 1              | 136                | 1462             |  |  |  |
| 2B-B        | 2              | 142                | 1526             |  |  |  |
| 2B-C        | 2              | 141                | 1514             |  |  |  |
| 2B-E        | 1              | 132                | 1423             |  |  |  |
| 3B-A        | 2              | 186                | 2001             |  |  |  |
| 3B-B        | 1              | 212                | 2284             |  |  |  |
| TOTAL       | 15             |                    |                  |  |  |  |