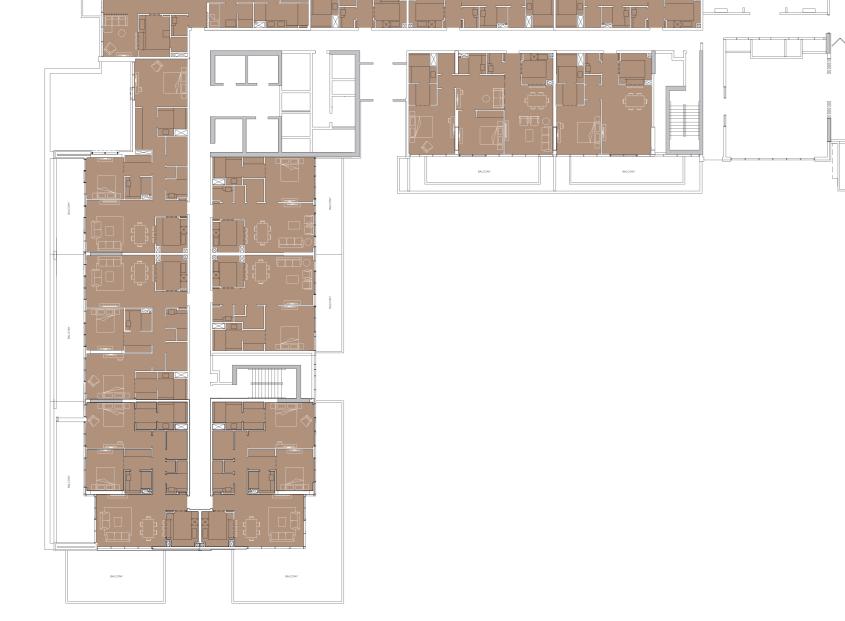

### ARANGE OF RESIDENCE SIZES AND LAYOUTS TO

## SUIT YOUR UNIQUE NEEDS.

399 HILLS PARK FLOOR KEYS

| APARTME     | ENT SUMMA      | RY - TYPICAL FLOOI |                  |  |  |  |
|-------------|----------------|--------------------|------------------|--|--|--|
| APT<br>TYPE | APTS/<br>FLOOR | SIZE<br>(SQM)      | SIZE<br>(SQ.FT.) |  |  |  |
| 1B-A        | 4              | 91                 | 984              |  |  |  |
| 1B-B        | 2              | 88                 | 949              |  |  |  |
| 2B-A        | 1              | 136                | 1462             |  |  |  |
| 2B-B        | 2              | 142                | 1526             |  |  |  |
| 2B-C        | 2              | 141                | 1514             |  |  |  |
| 2B-E        | 1              | 132                | 1423             |  |  |  |
| 3B-A        | 2              | 186                | 2001             |  |  |  |
| 3B-B        | 1              | 212                | 2284             |  |  |  |
| TOTAL       | 15             |                    |                  |  |  |  |