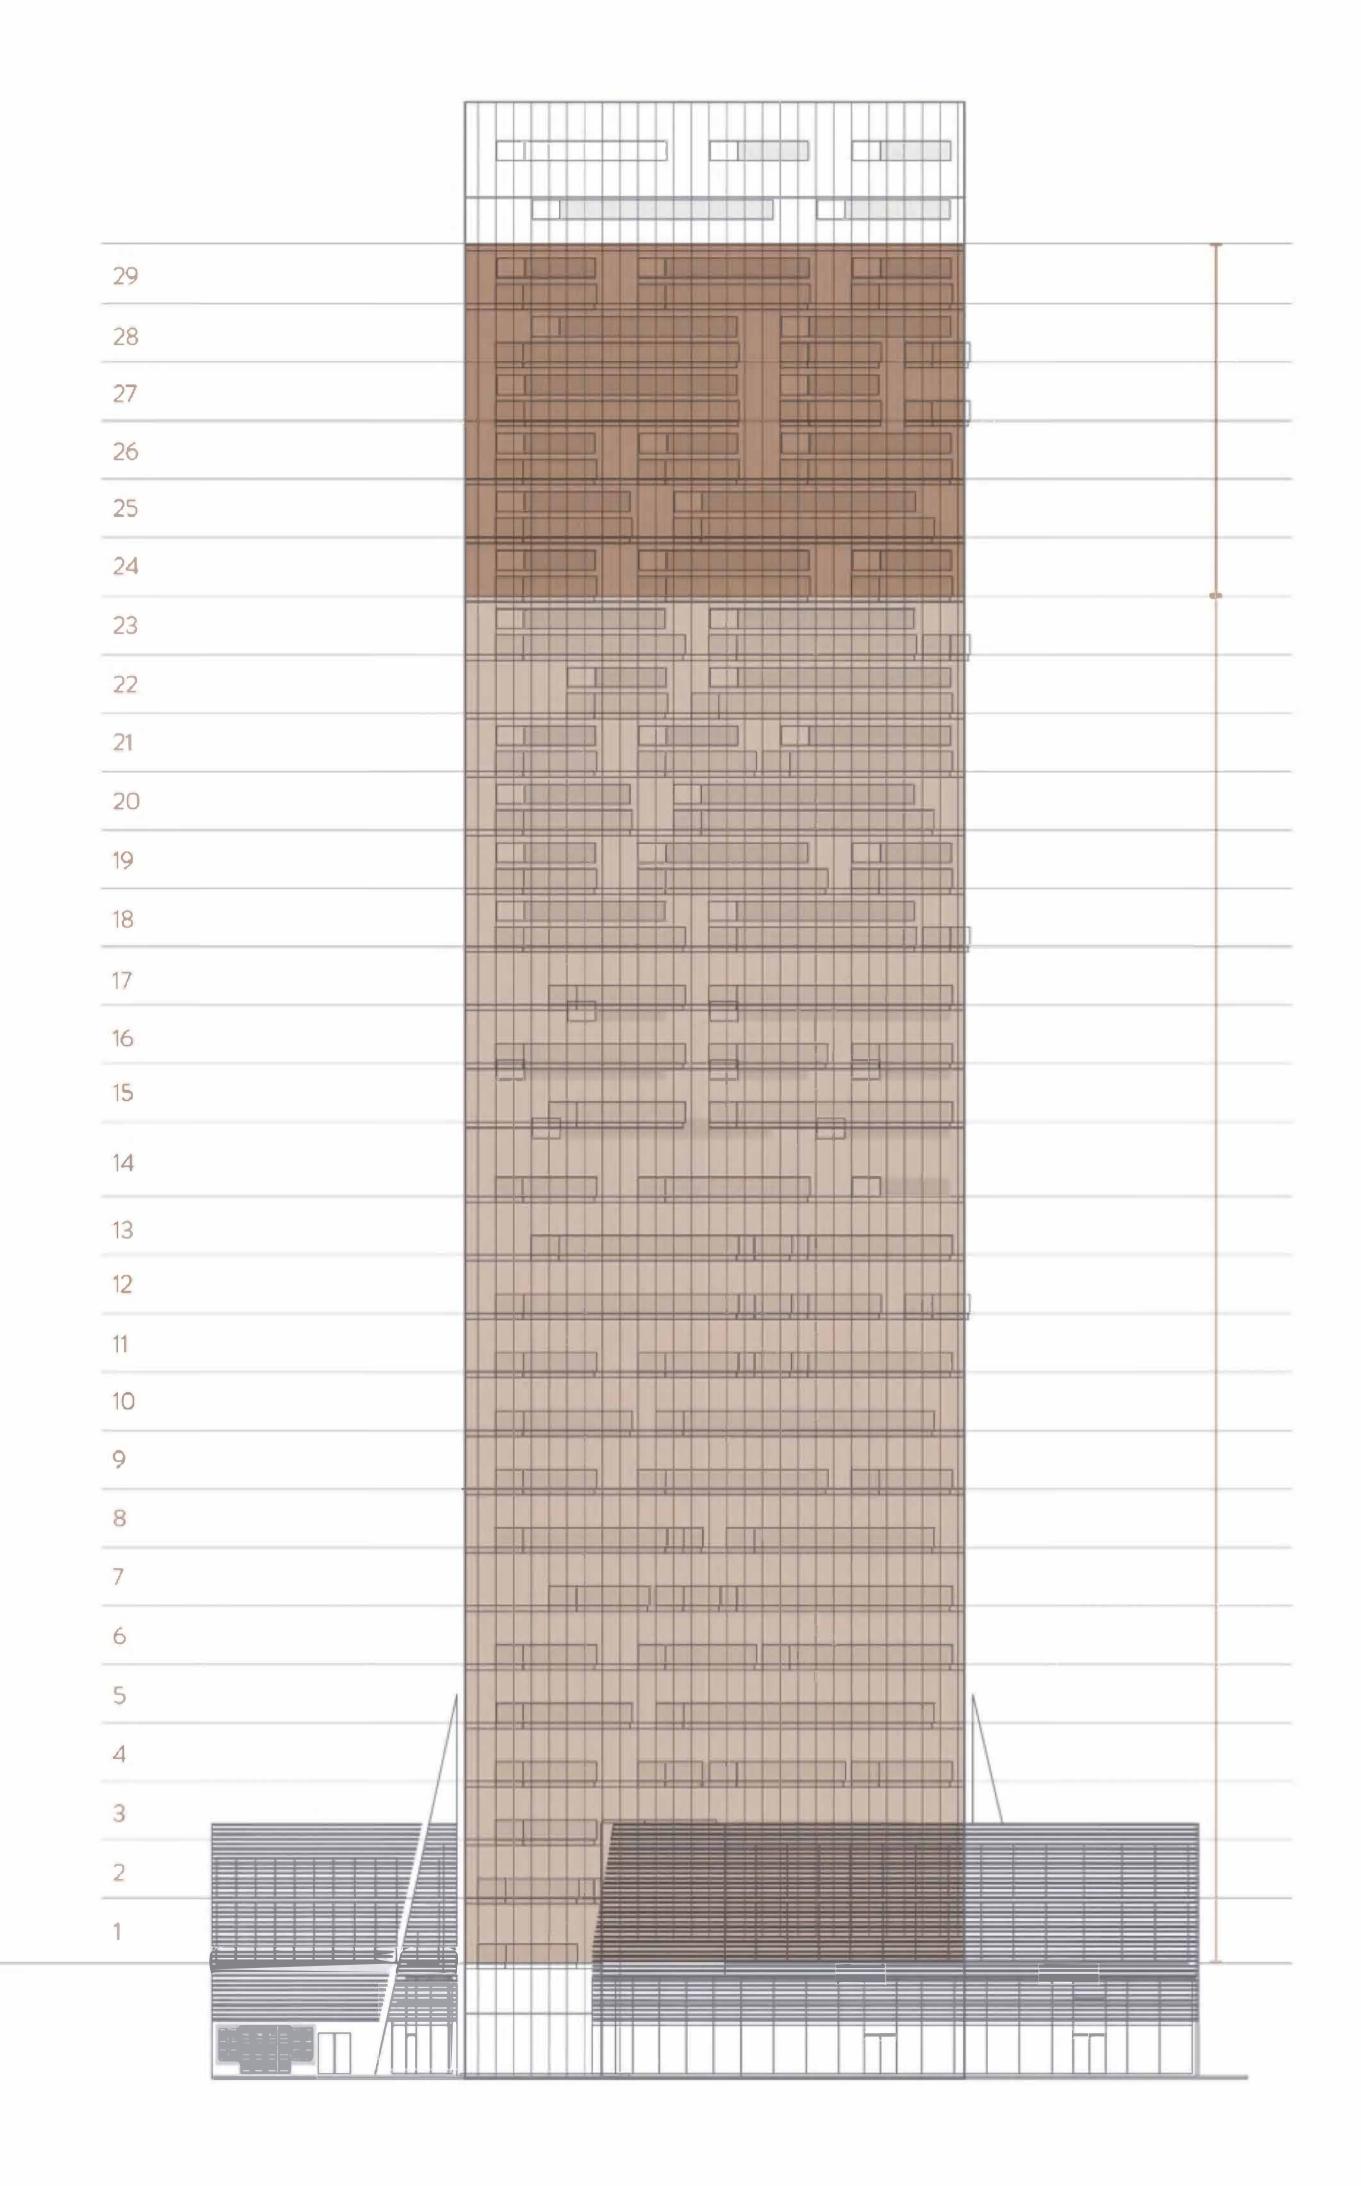

Spanning 29 floors, Marquise Square boasts an impressive range of immaculately finished studio, one-bedroom, two bedroom and three-bedroom apartments.

FRONT ELEVATION

## NORTH ELEVATION

View of the Burj Khalifa and Downtown Dubai from Marquise Square

# SOUTH ELEVATION

View of the Dubai Water Canal from Marquise Square

SRG Properties develops and operates a prestigious portfolio of real estate assets in Dubai and the UAE. Skilled in adding value across all levels of the property supply chain, from land acquisition and project development to leasing, sales and facility management, the company delivers superior results to its clients, tenants and customers. By bringing 45 years of local expertise and world-class practices to its operations, SRG Properties provides an integrated operation able to maximize the return on investment and value of its buildings across their full lifecycle.