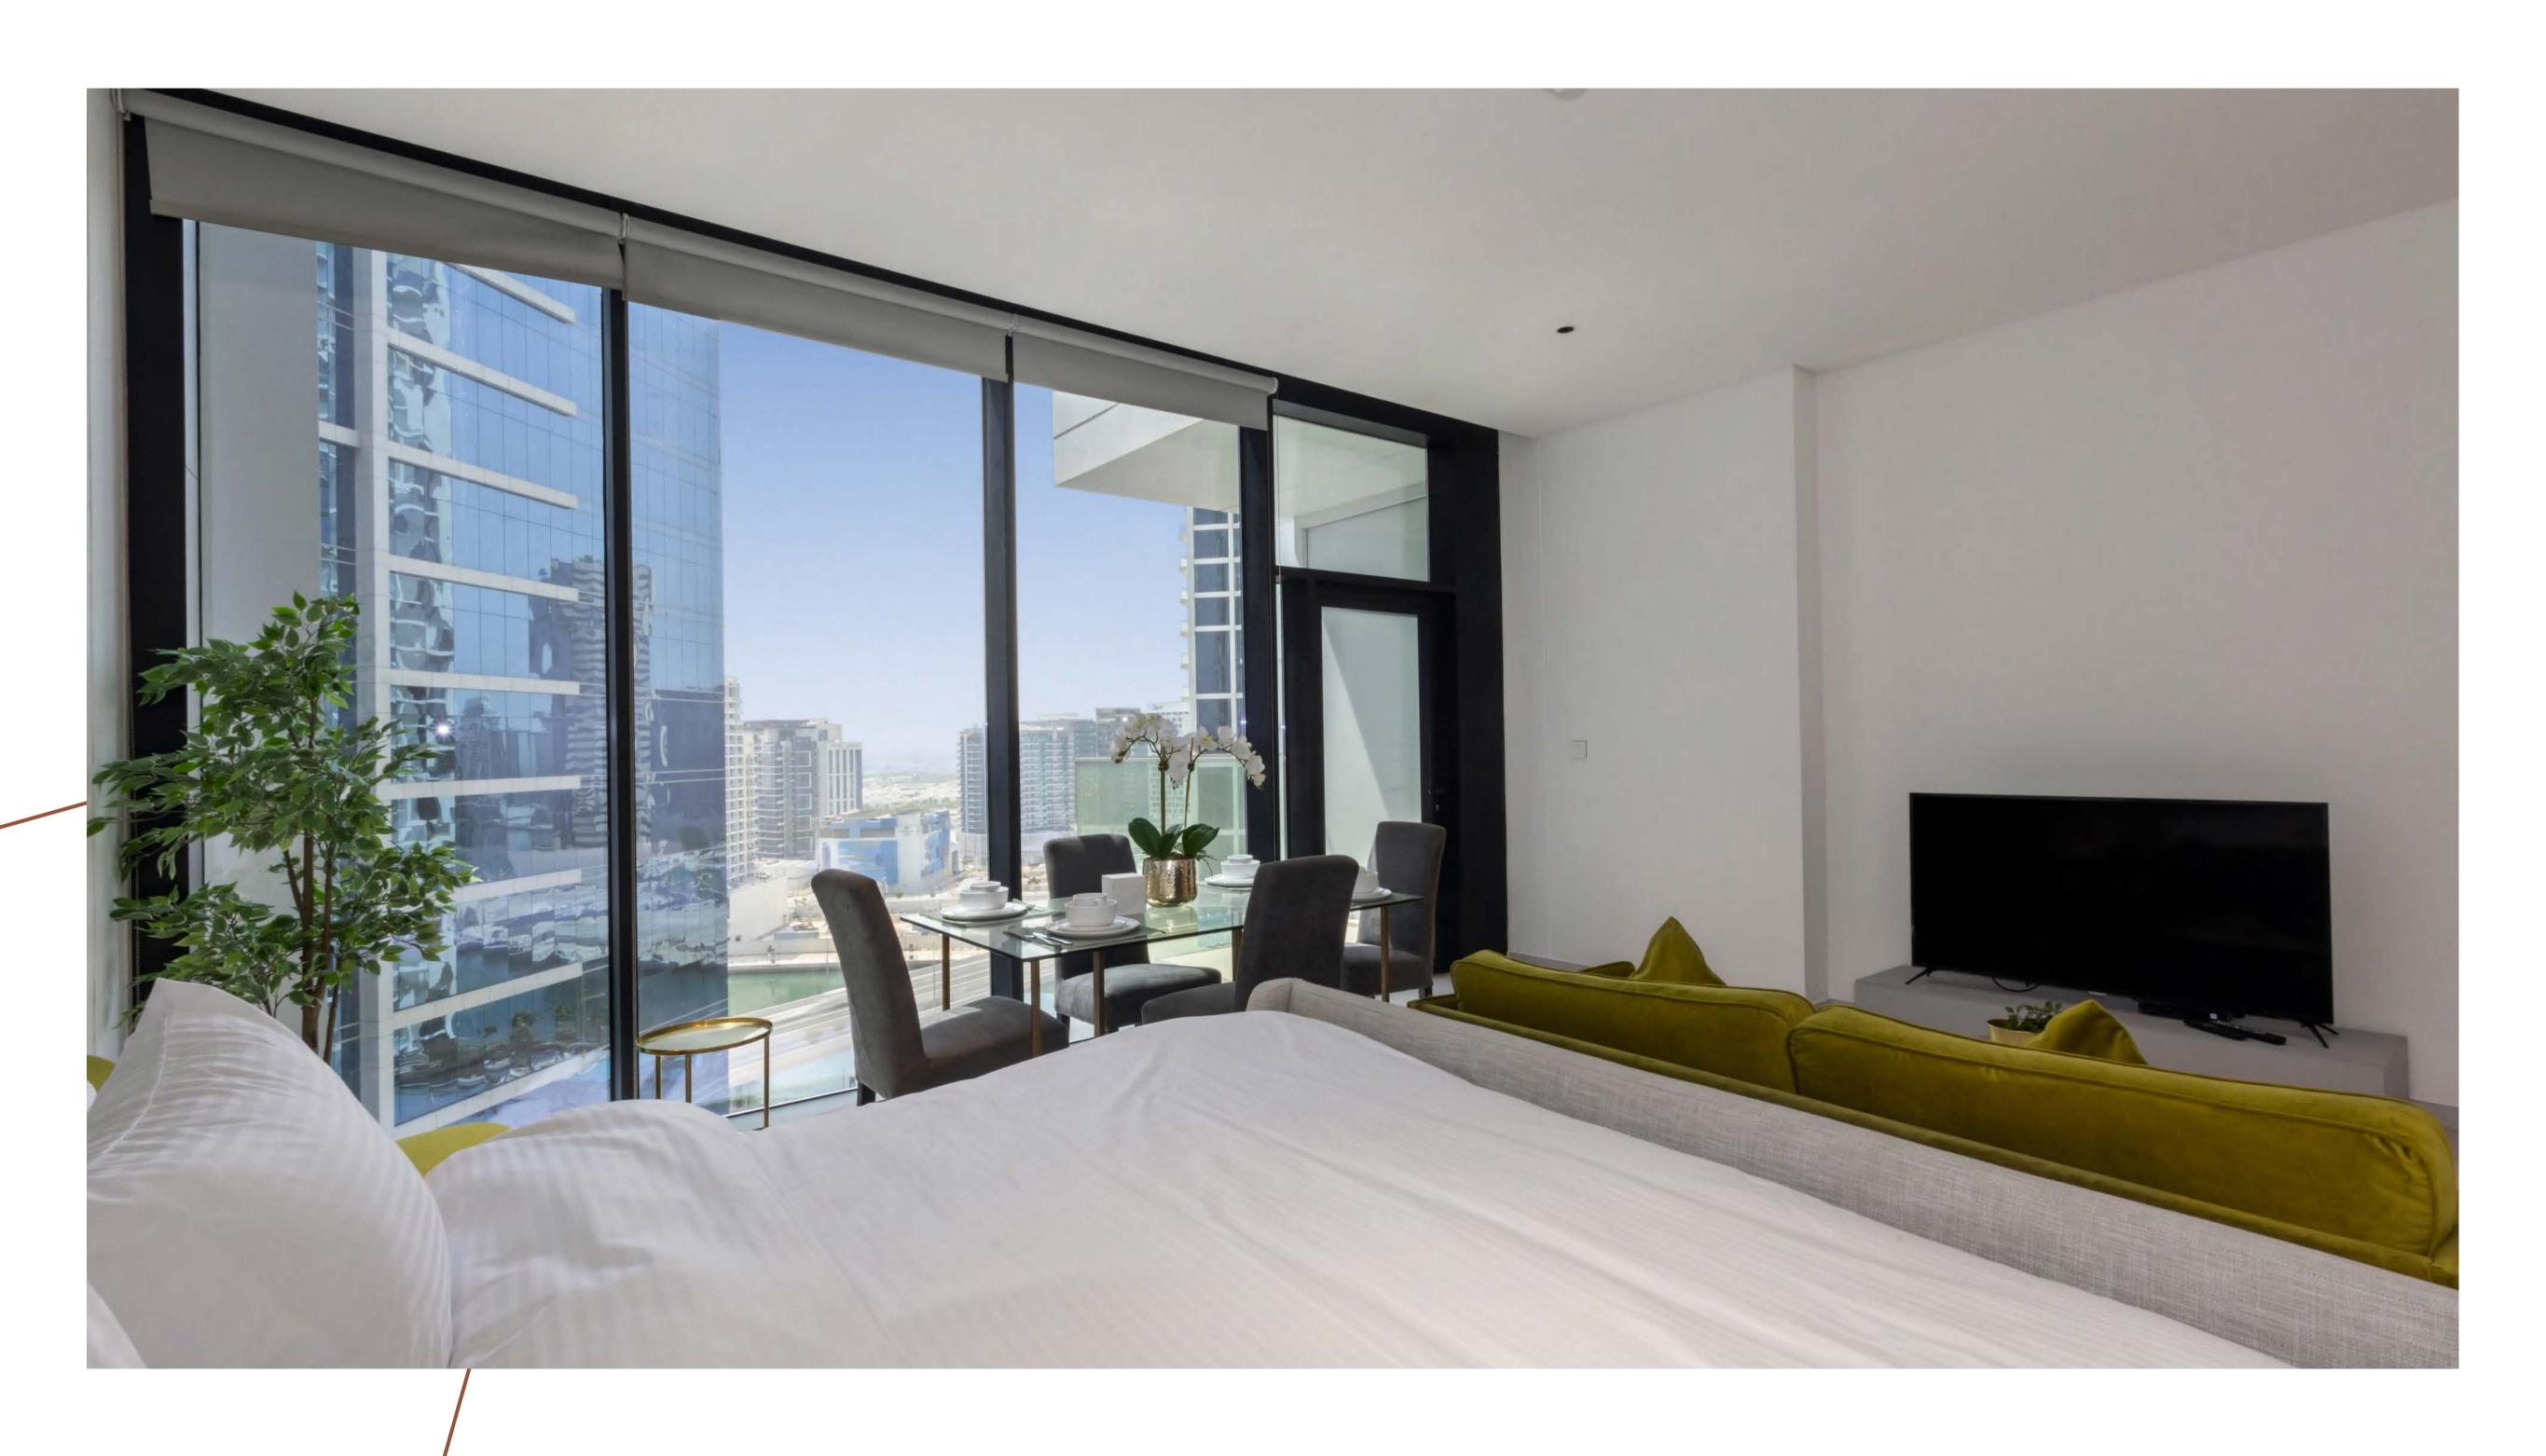

#### INTERIOR

- Bespoke laminated European-made doors
- · Bespoke handles with luxurious matte black finishing throughout
- Bespoke fitted wardrobes in all bedrooms
  High quality Italian tiles

#### KITCHEN

- · Bespoke kitchen designs incorporating an eclectic mix of materials
- · Composite stone worktops and splashbacks with high-end quartz
- Fully integrated top of the range SIEMENS appliances
- · Feature lighting under wall unit
- STOSA Italian-made cabinets and wall units

#### LIGHTING & ELECTRICAL

- European-made LED lighting throughout
- LEGRAND light switches and power sockets
  Cat 6 wiring with television, telephone and data points to principal reception rooms and bedrooms

#### COMMONAREAS

- Welcoming reception lobby incorporating bespoke concierge desk
- 24-hour security service
- Visitor seating lounge
- · Feature lighting and bespoke design at reception
- 5 passenger lift and 1 service lift