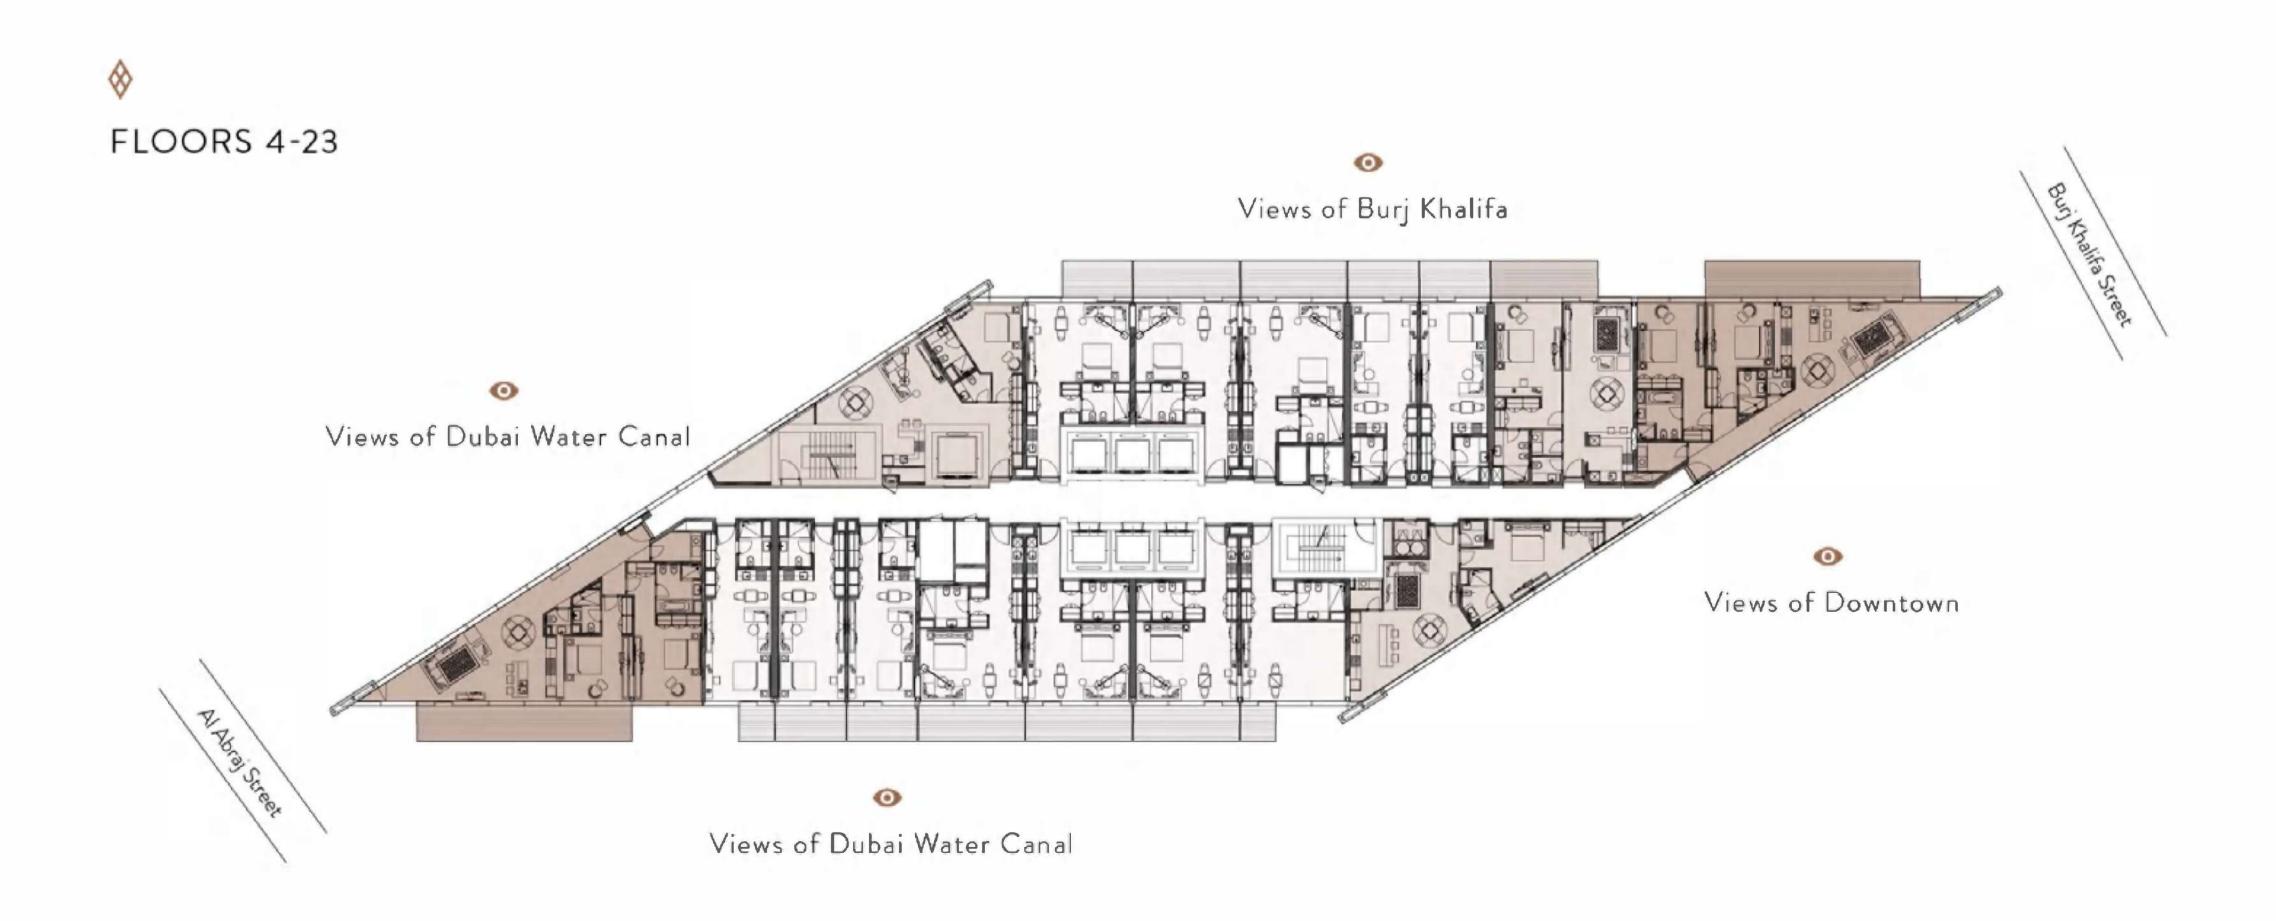

Spanning 29 floors, Marquise Square boasts an impressive range of immaculately finished studio, one-bedroom, two bedroom and three-bedroom apartments.

FRONT ELEVATION

## NORTH ELEVATION

View of the Burj Khalifa and Downtown Dubai from Marquise Square

# SOUTH ELEVATION

View of the Dubai Water Canal from Marquise Square

SRG Properties develops and operates a prestigious portfolio of real estate assets in Dubai and the UAE. Skilled in adding value across all levels of the property supply chain, from land acquisition and project development to leasing, sales and facility management, the company delivers superior results to its clients, tenants and customers. By bringing 45 years of local expertise and world-class practices to its operations, SRG Properties provides an integrated operation able to maximize the return on investment and value of its buildings across their full lifecycle.