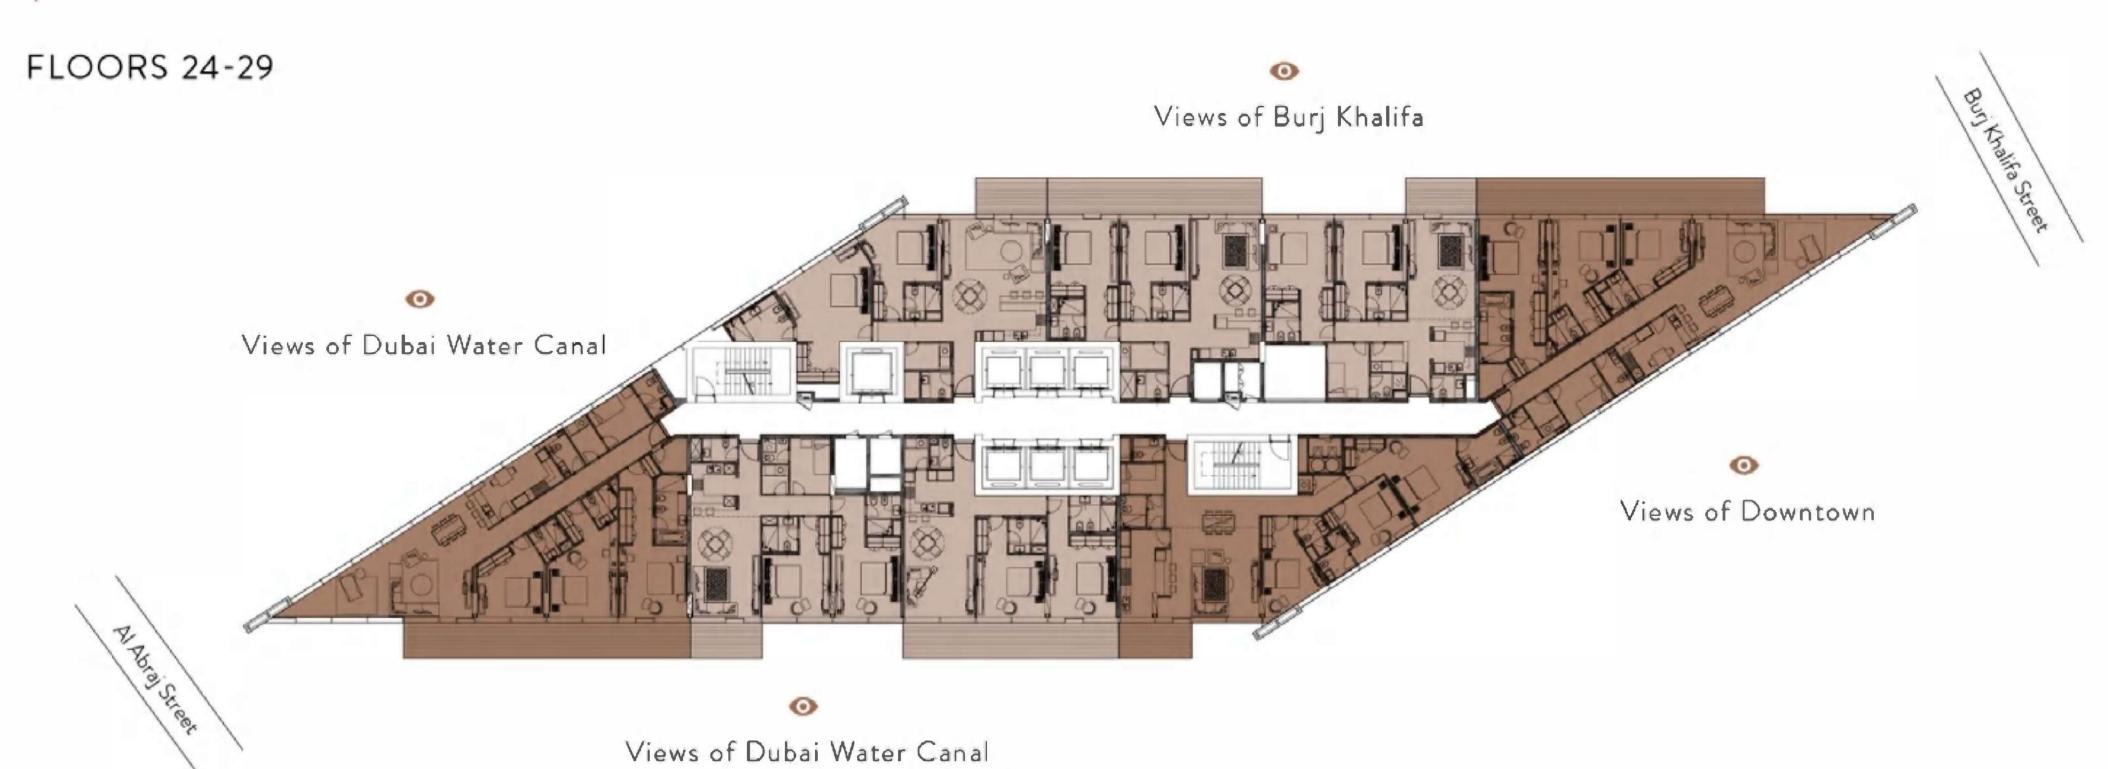

Spanning 29 floors, Marquise Square boasts an impressive range of immaculately finished studio, one-bedroom, two bedroom and three-bedroom apartments.

FRONT ELEVATION

## NORTH ELEVATION

View of the Burj Khalifa and Downtown Dubai from Marquise Square

# SOUTH ELEVATION

View of the Dubai Water Canal from Marquise Square

SRG Properties develops and operates a prestigious portfolio of real estate assets in Dubai and the UAE. Skilled in adding value across all levels of the property supply chain, from land acquisition and project development to leasing, sales and facility management, the company delivers superior results to its clients, tenants and customers. By bringing 45 years of local expertise and world-class practices to its operations, SRG Properties provides an integrated operation able to maximize the return on investment and value of its buildings across their full lifecycle.