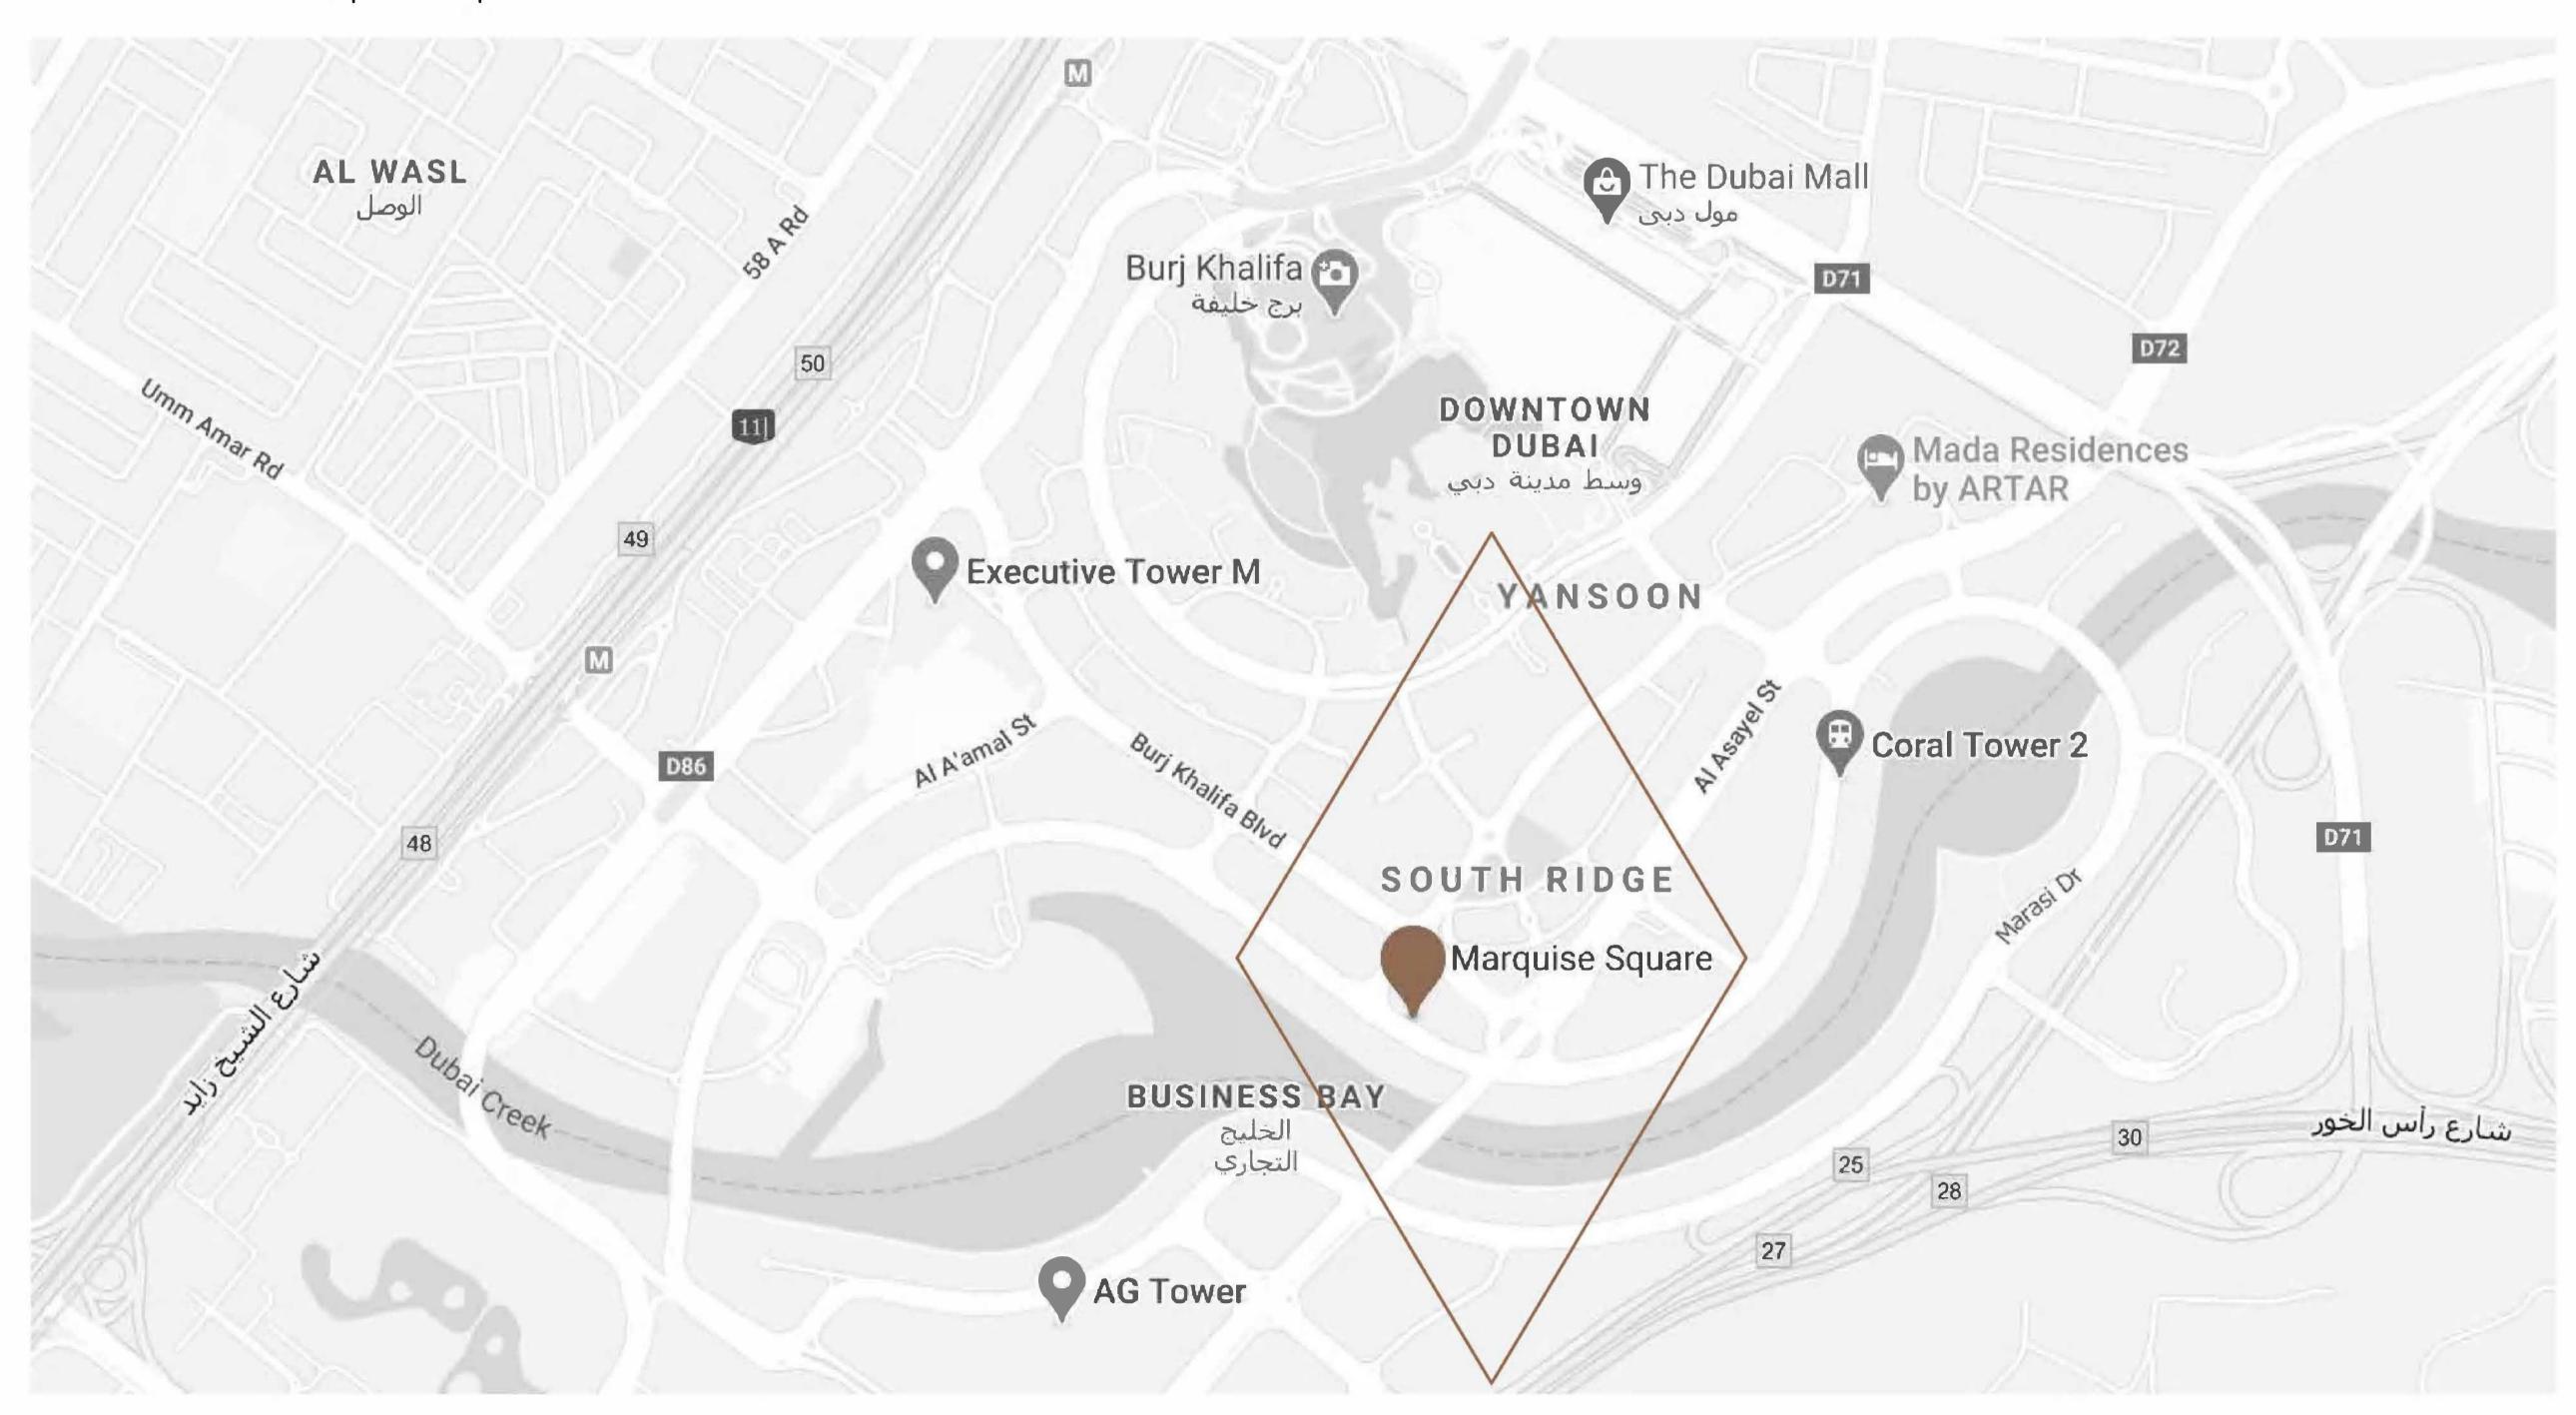

# LOCATION

#### ♦ Click on Map to open

#### MARQUISE SQUARE IS IN THE MOST SOUGHT-AFTER SPOT IN DUBAI

It will be at the heart of the city's future - and this makes it a compelling investment opportunity. Marquise Square is located on Burj Khalifa Street within the world-famous Burj Khalifa District. Its remarkable location is just minutes from the world's tallest building and key business and financial districts, including the Middle East's premier business hub the Dubai International Financial Centre (DIFC).