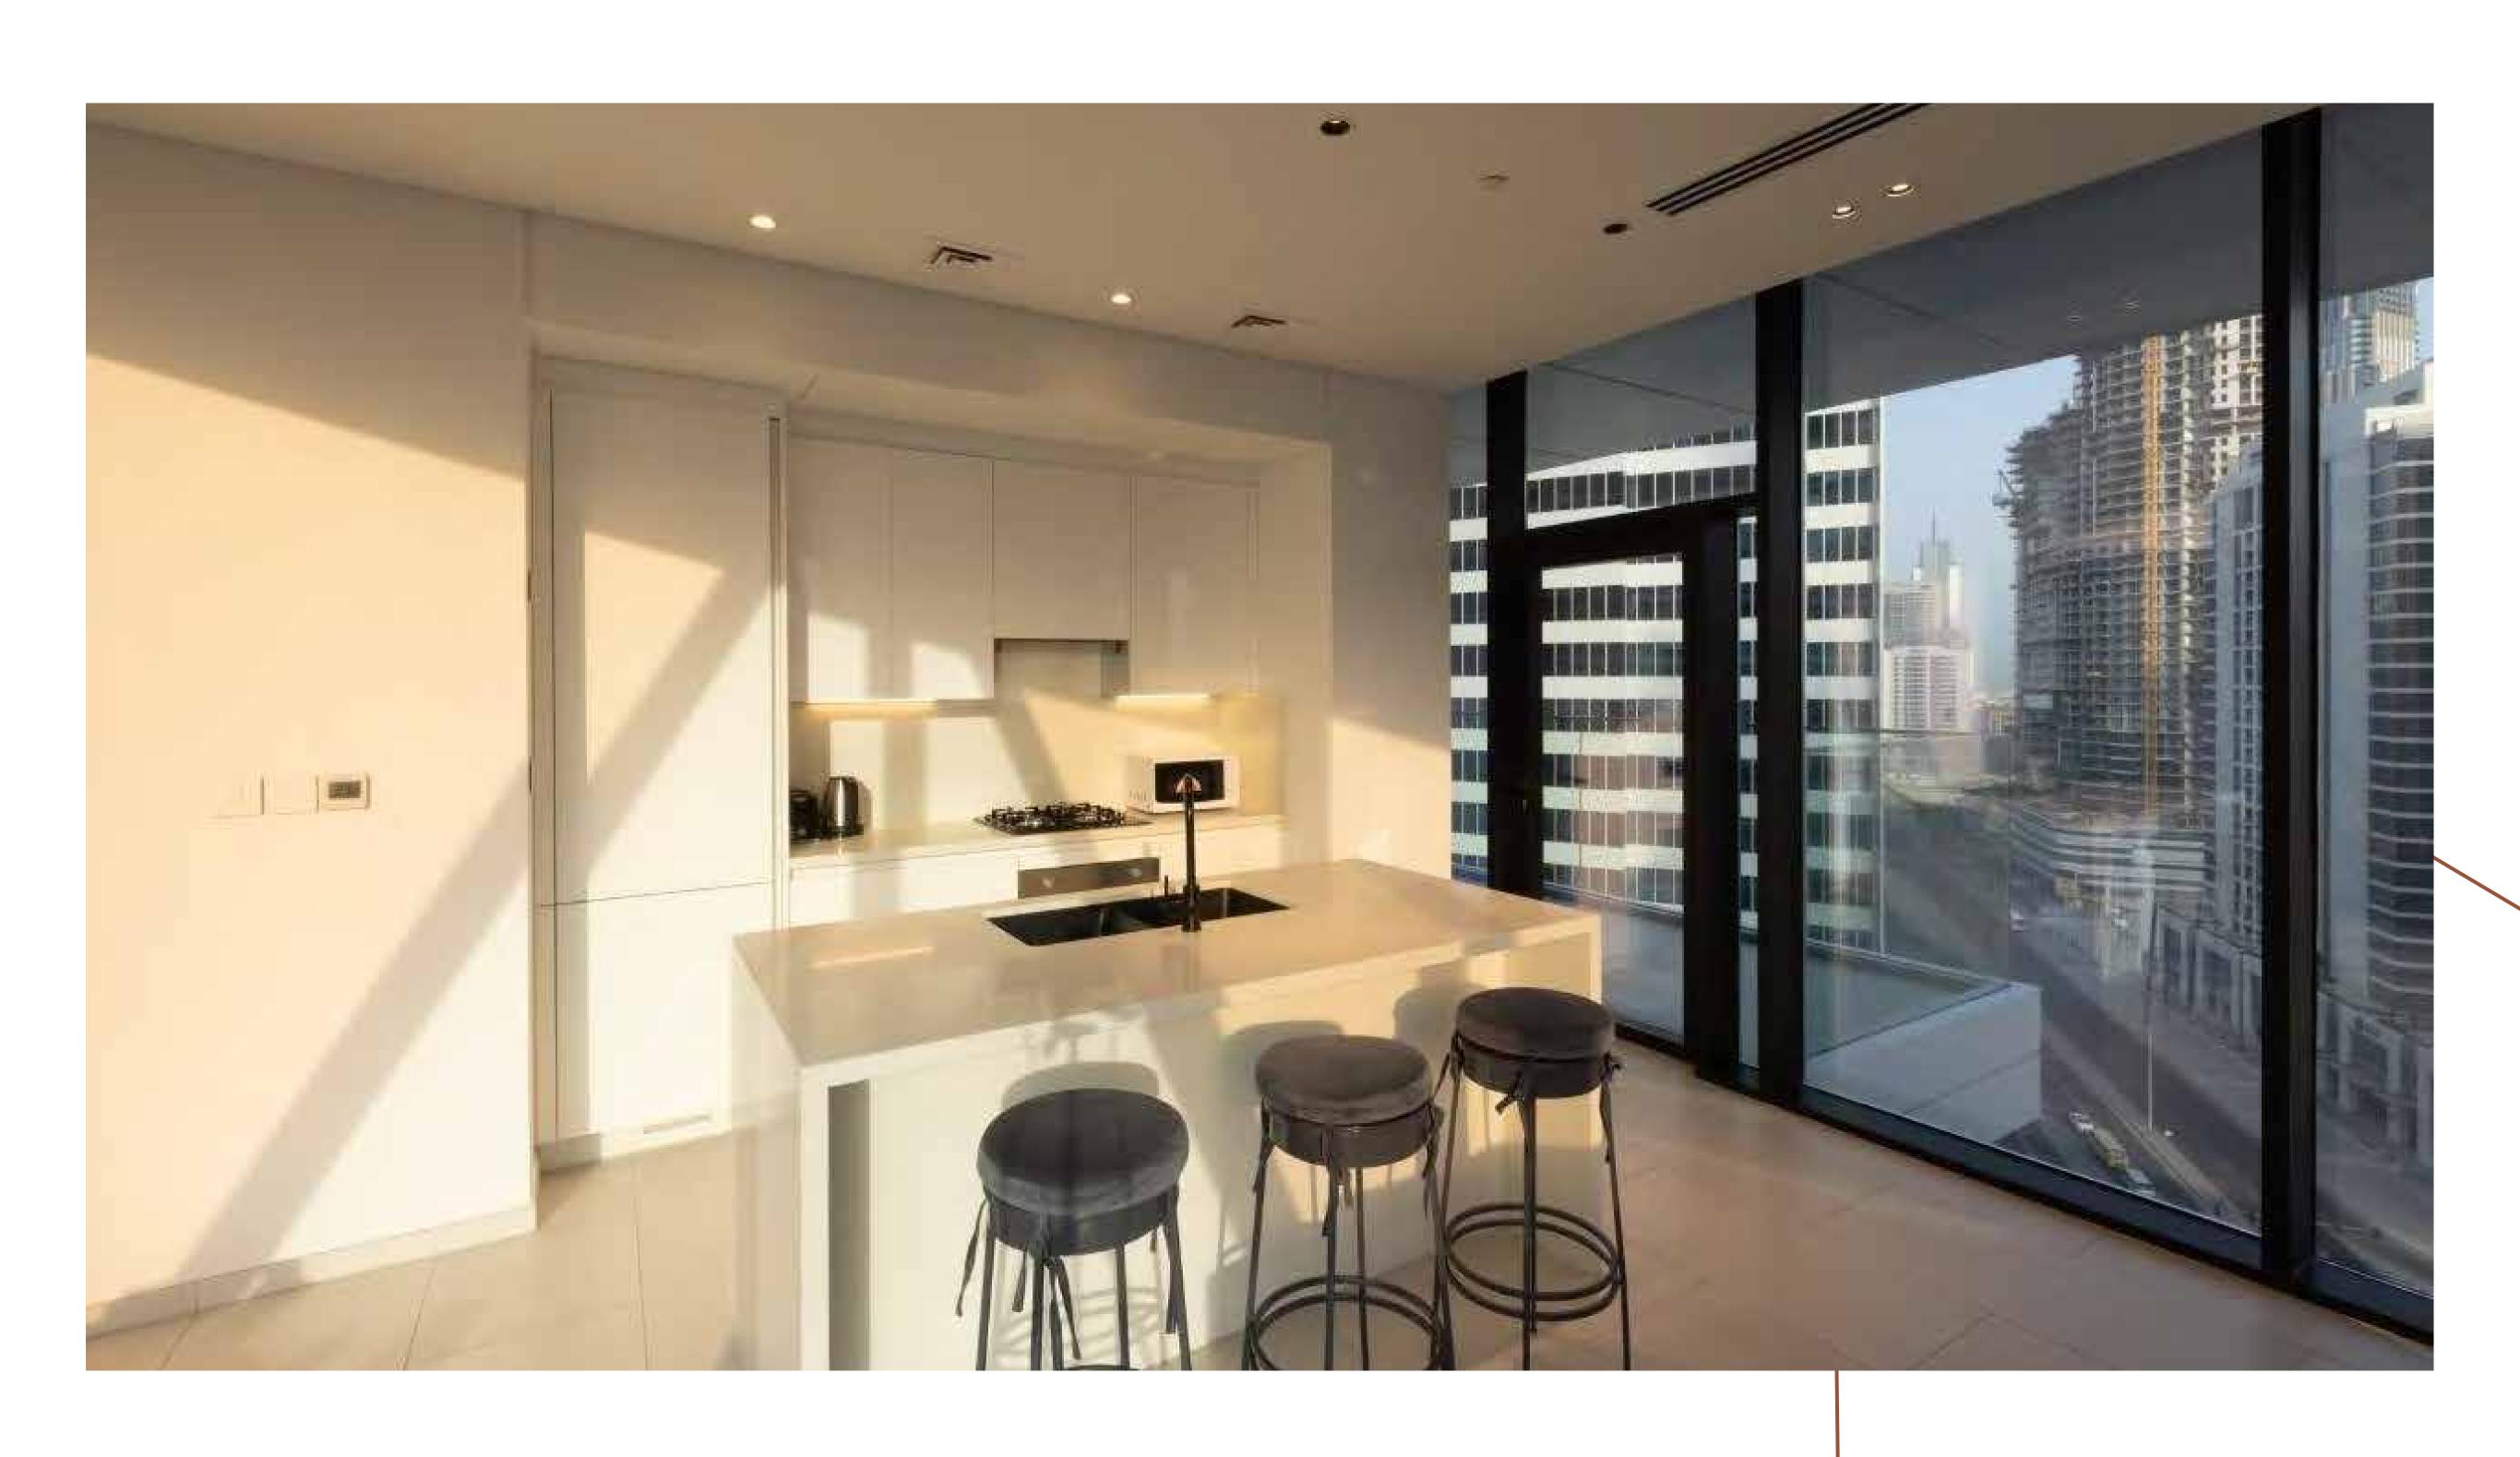

#### KITCHEN

- · Bespoke kitchen designs incorporating an eclectic mix of materials
- · Composite stone worktops and splashbacks with high-end quartz
- Fully integrated top of the range SIEMENS appliances
- · Feature lighting under wall unit
- STOSA Italian-made cabinets and wall units

#### LIGHTING & ELECTRICAL

- European-made LED lighting throughout
- LEGRAND light switches and power sockets
  Cat 6 wiring with television, telephone and data points to principal reception rooms and bedrooms