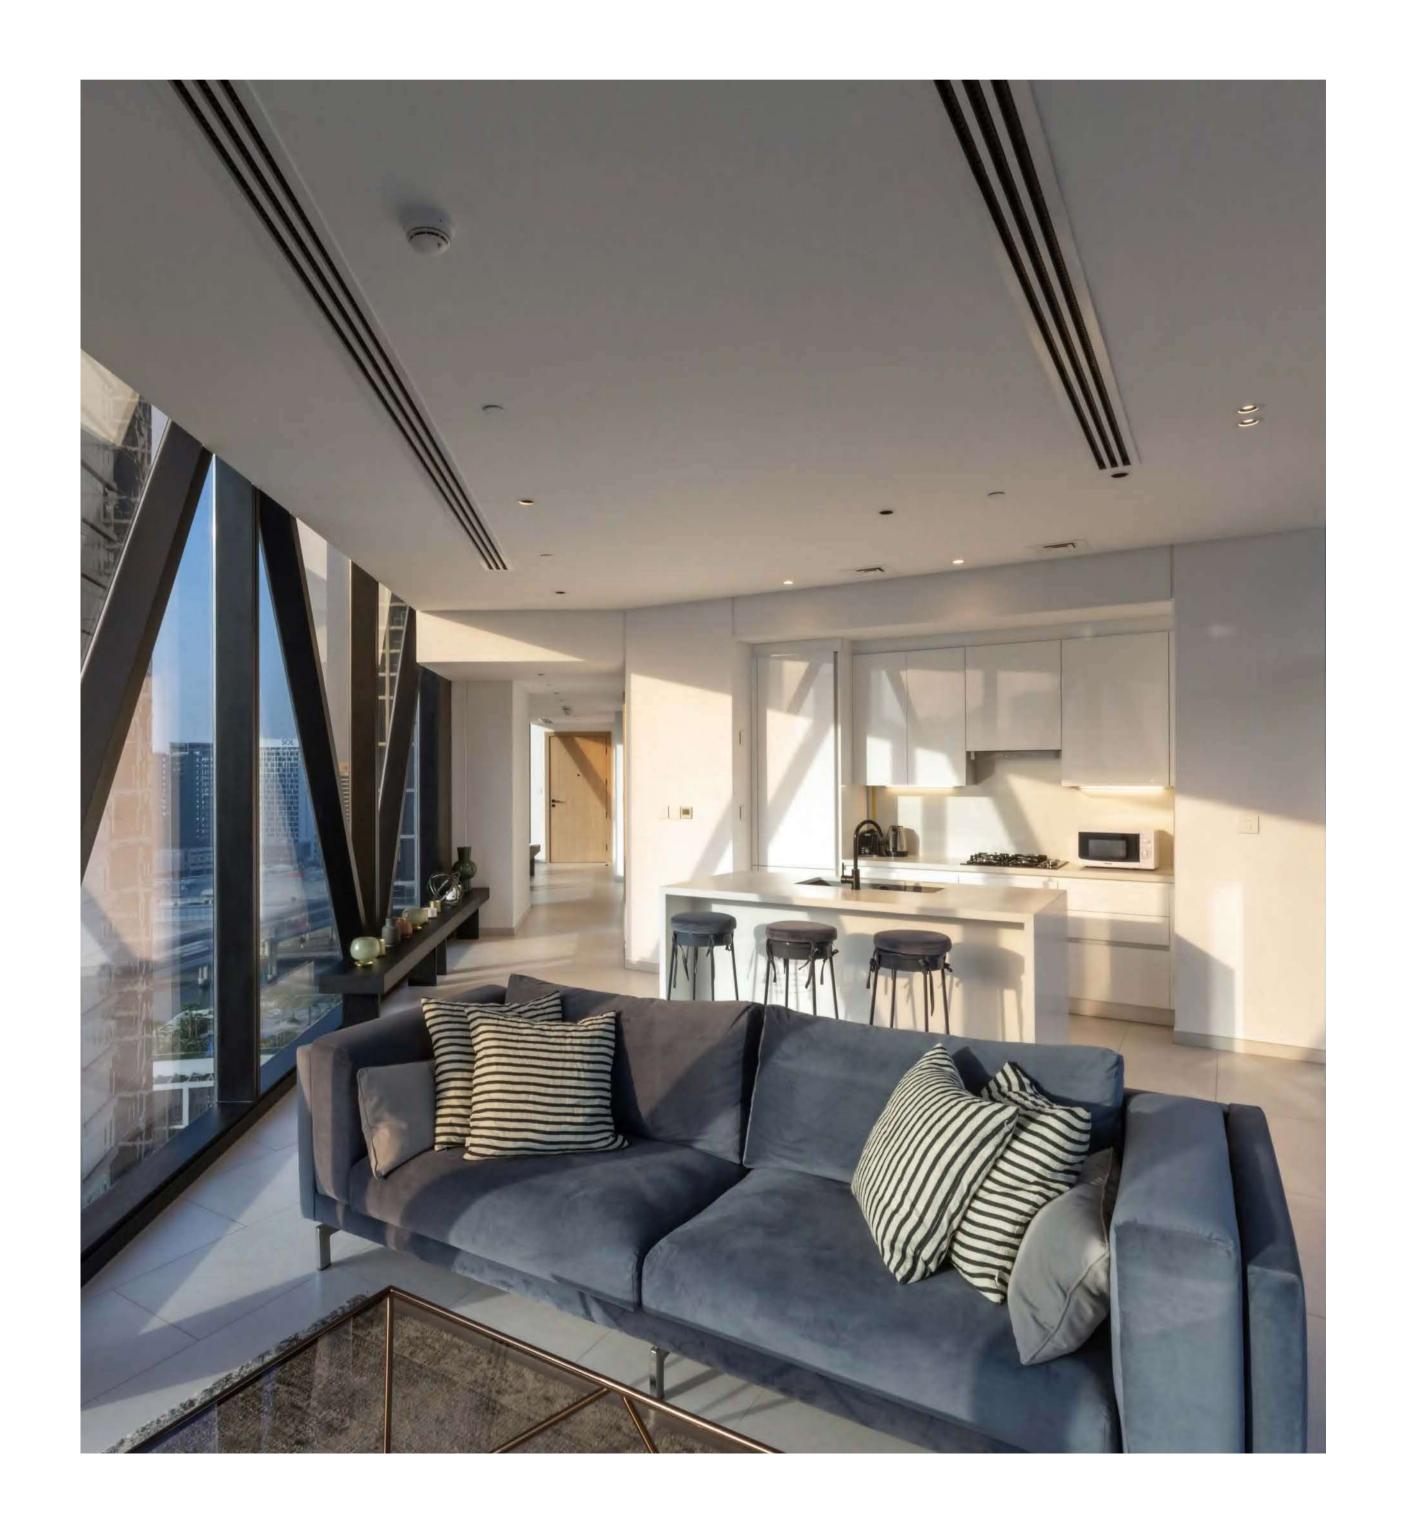

#### INTERIOR

- Bespoke laminated European-made doors
- · Bespoke handles with luxurious matte black finishing throughout
- Bespoke fitted wardrobes in all bedrooms
  High quality Italian tiles

#### KITCHEN

- · Bespoke kitchen designs incorporating an eclectic mix of materials
- · Composite stone worktops and splashbacks with high-end quartz
- Fully integrated top of the range SIEMENS appliances
- · Feature lighting under wall unit
- STOSA Italian-made cabinets and wall units

#### LIGHTING & ELECTRICAL

- European-made LED lighting throughout
- LEGRAND light switches and power sockets
  Cat 6 wiring with television, telephone and data points to principal reception rooms and bedrooms

#### COMMONAREAS

- Welcoming reception lobby incorporating bespoke concierge desk
- 24-hour security service
- Visitor seating lounge
- · Feature lighting and bespoke design at reception
- 5 passenger lift and 1 service lift