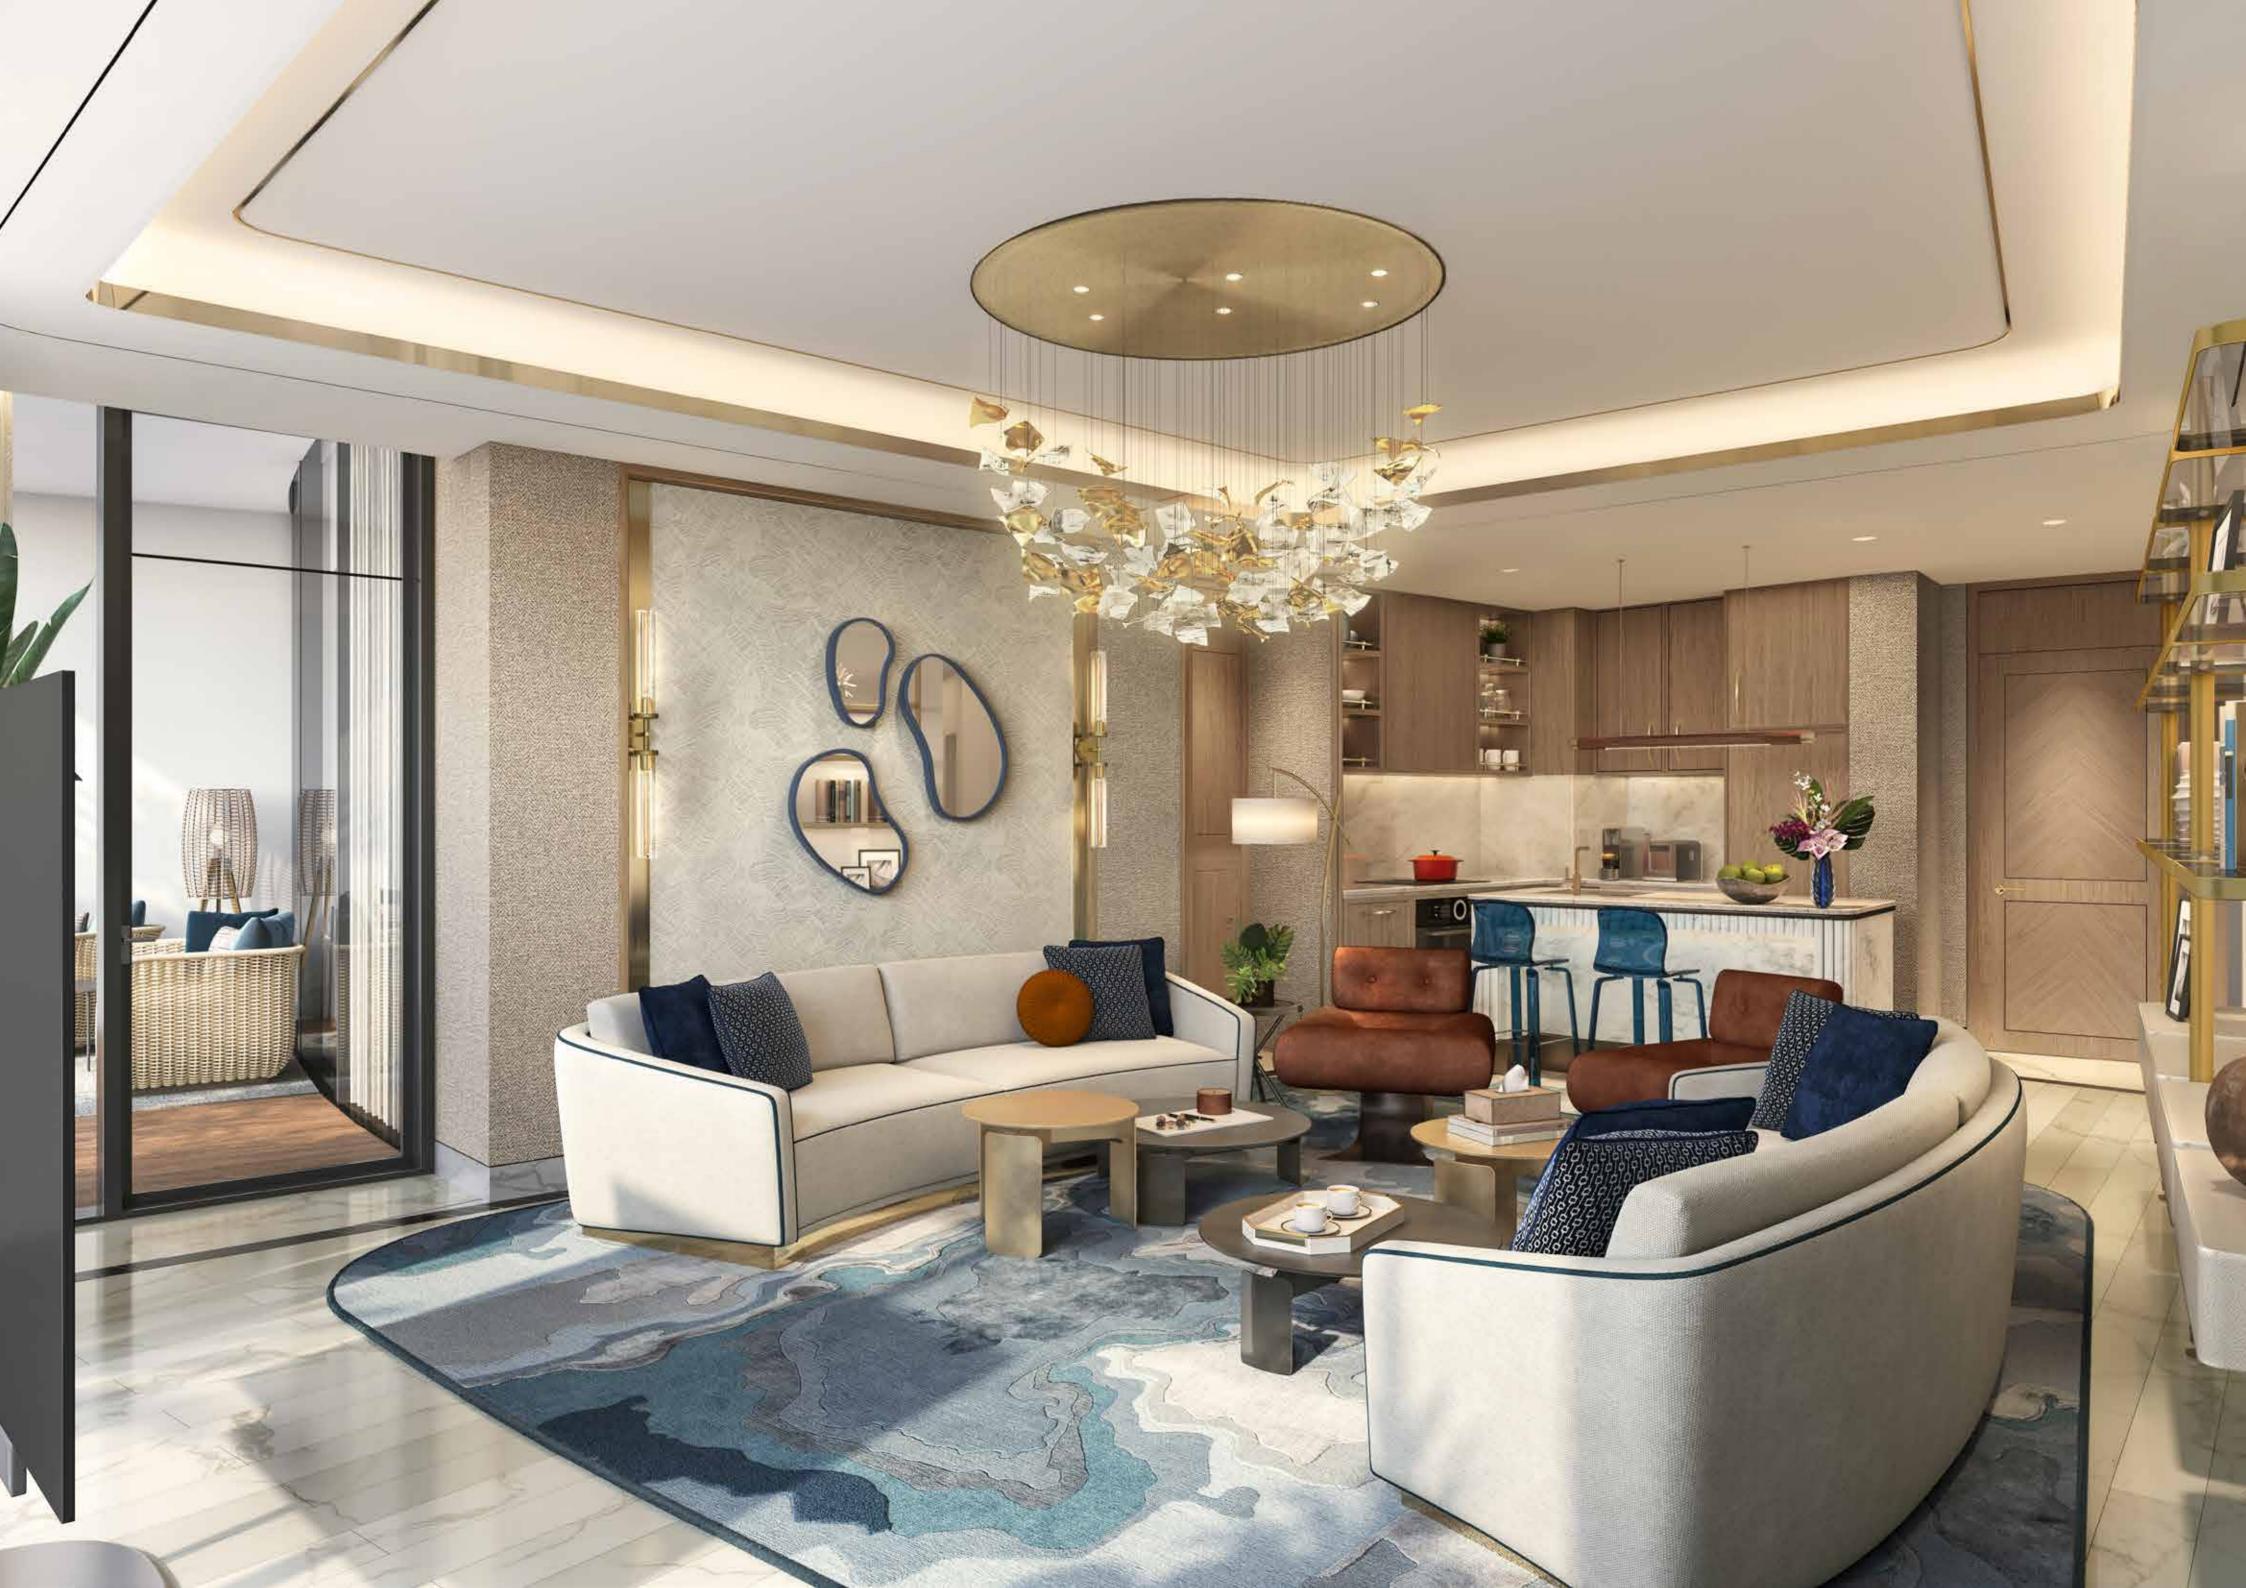

### MARITIME LUXURY PERSONIFIED

The interiors and the amenities, from the spacious cabin-like rooms to the enormous sea-facing swimming pools, draw inspiration from luxury cruise ships.

## INSPIRED BY SPLENDOUR

Harbour Lights boasts designs based on the prowess of high-end luxury and fashion brand de GRISOGONO. Its signature style brings an exclusivity and elegance to the property's common areas, with captivating and flowing elements seamlessly transporting you through the property.

#### FLOAT IN ULTRA-LUXURY

Sleek white and gold features line the ceilings and walls, while the large windows let in lavish amounts of sunlight, letting you enjoy the stunning sea views.