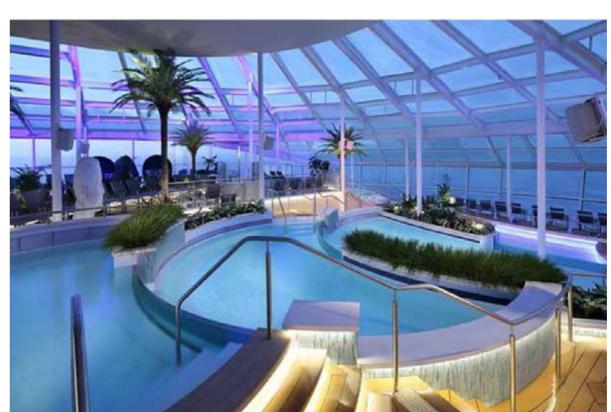

### A UNIQUE FLOATING POOL IN THE SEA

Nestled away in the vast expanse of the deep blue, take the plunge into Harbor Lights' floating pool.
Whether it's swimming lengths or perfecting your tan, you can now do so surrounded by the abundance of nature's most magnificent wonder.

#### FLOAT IN ULTRA-LUXURY

Sleek white and gold features line the ceilings and walls, while the large windows let in lavish amounts of sunlight, letting you enjoy the stunning sea views.