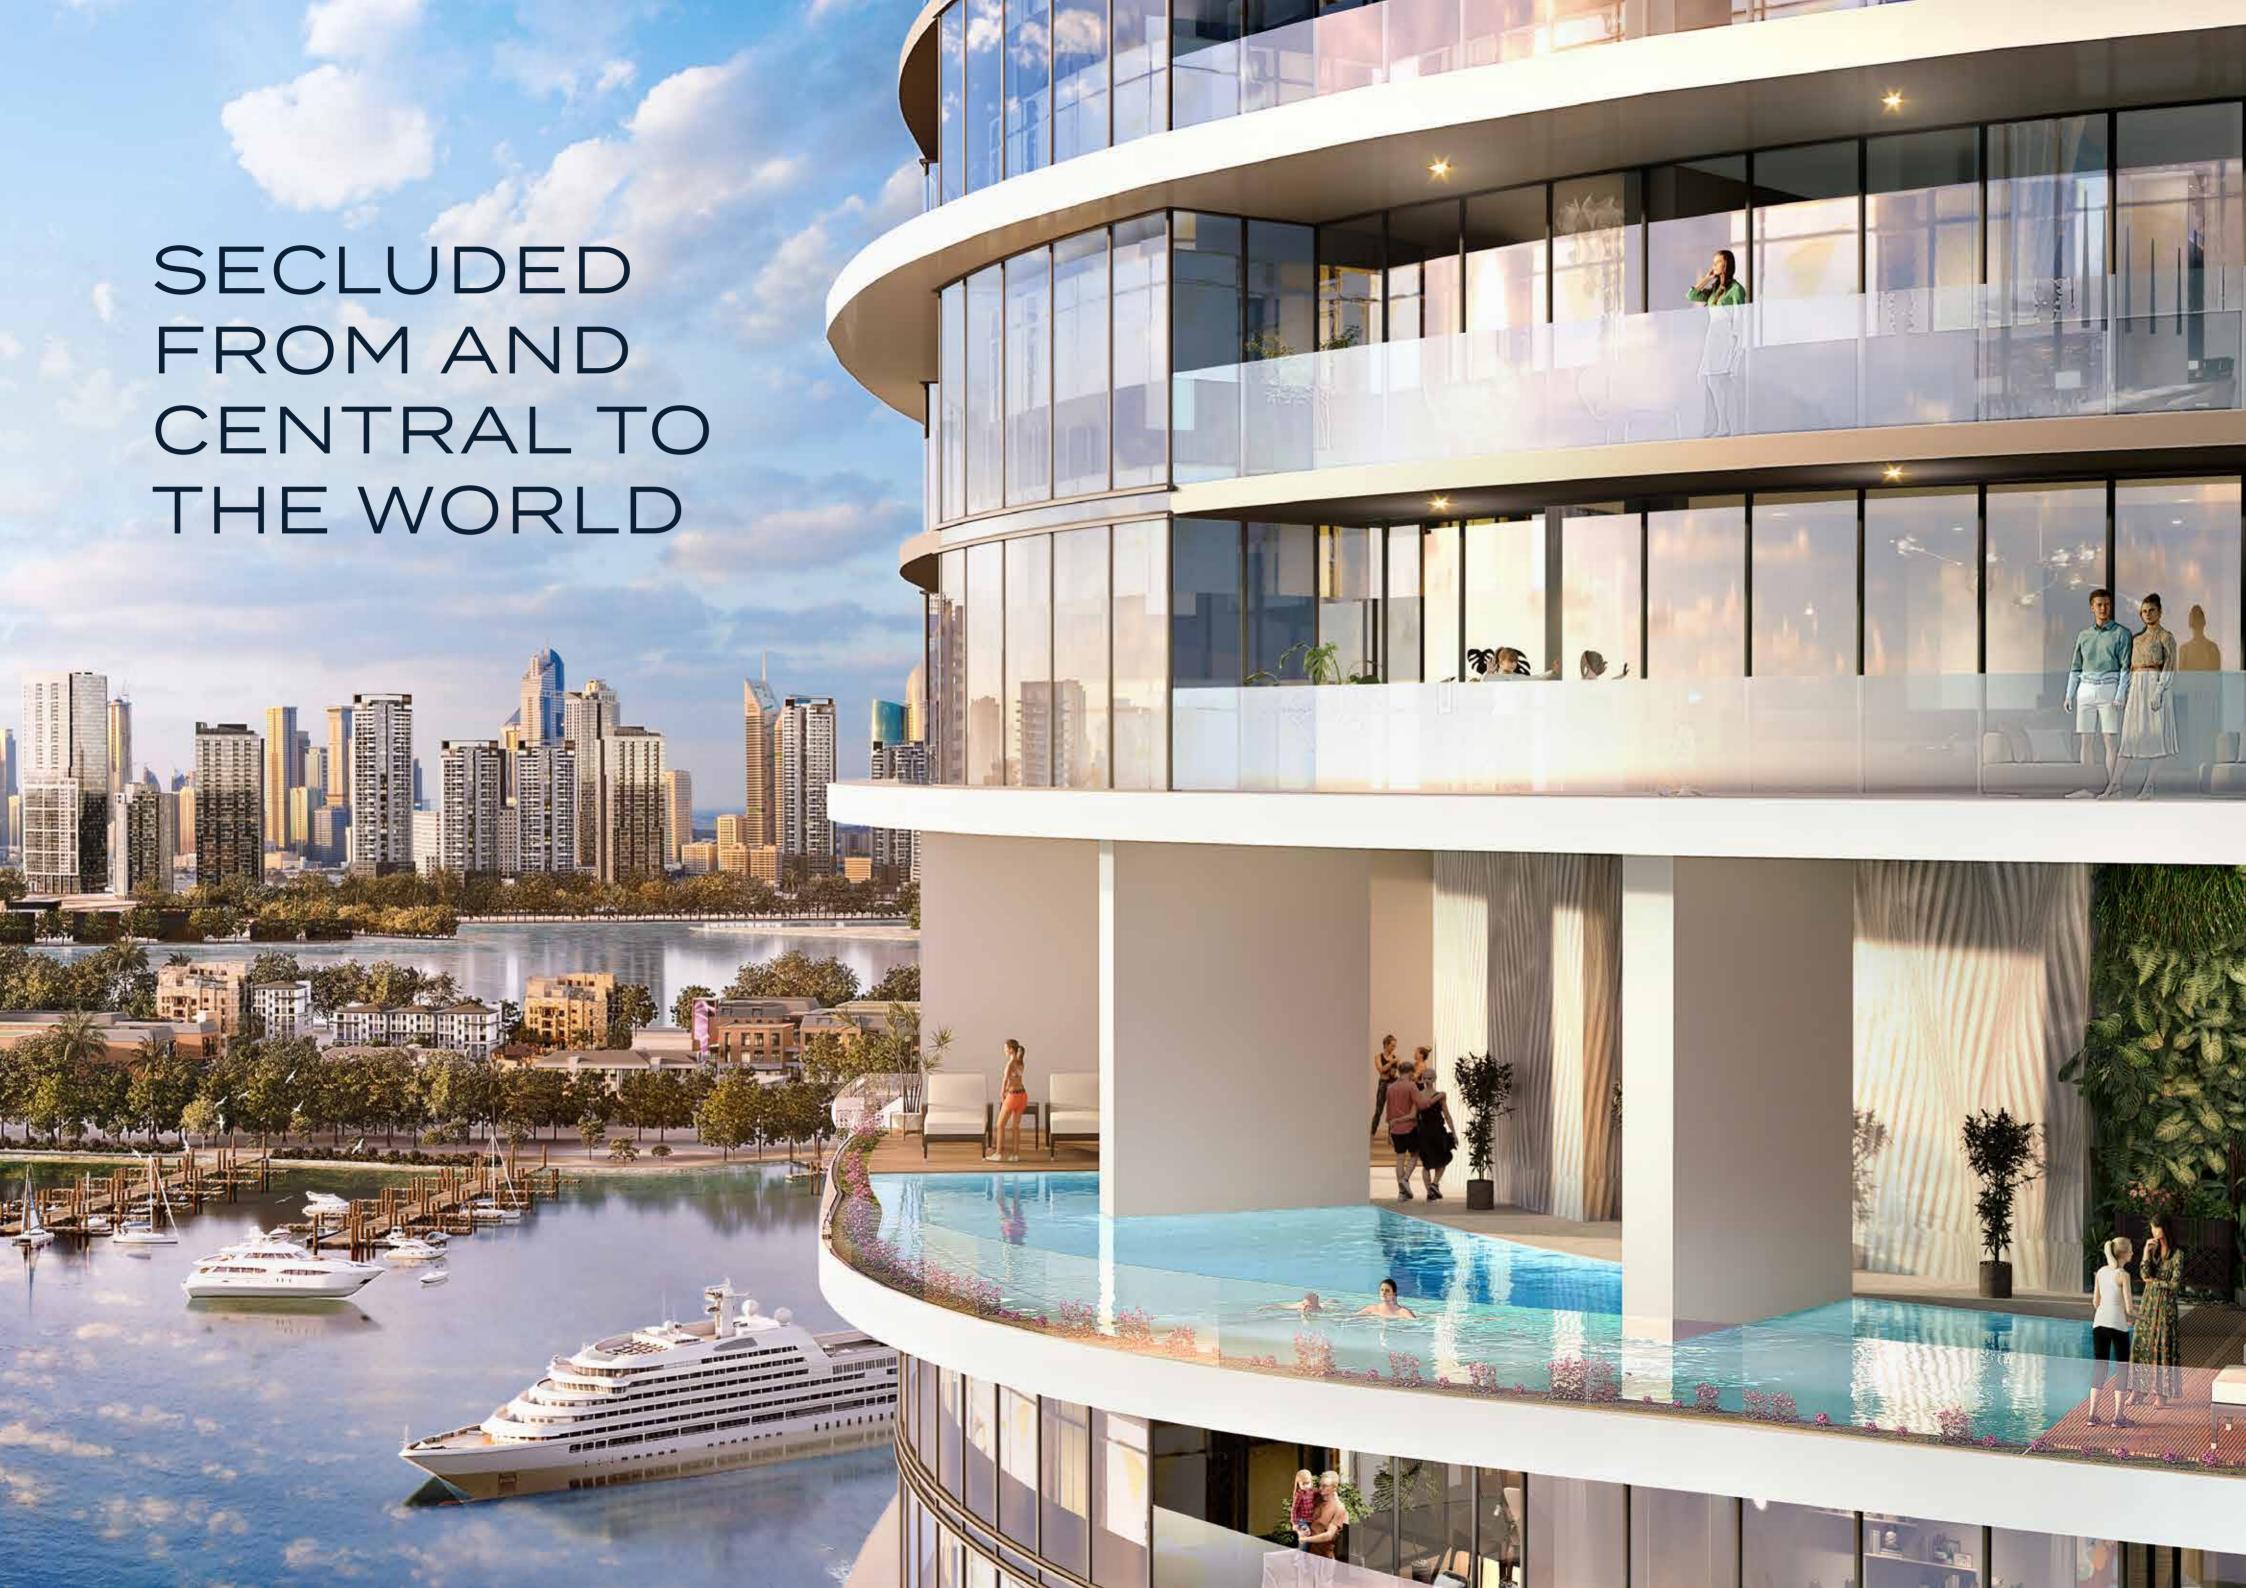

### A UNIQUE FLOATING POOL IN THE SEA

Nestled away in the vast expanse of the deep blue, take the plunge into Harbor Lights' floating pool.
Whether it's swimming lengths or perfecting your tan, you can now do so surrounded by the abundance of nature's most magnificent wonder.

# THE VESSEL OF YOUR DREAMS

Harbour Lights is both an homage to the past's epic maritime voyages and a celebration of all the extravagance a seafront lifestyle has to offer. With its gorgeous exteriors, this spectacular tower is a luxurious pleasure vessel for your own special and unique journey.

### MARITIME LUXURY PERSONIFIED

The interiors and the amenities, from the spacious cabin-like rooms to the enormous sea-facing swimming pools, draw inspiration from luxury cruise ships.

## INSPIRED BY SPLENDOUR

Harbour Lights boasts designs based on the prowess of high-end luxury and fashion brand de GRISOGONO. Its signature style brings an exclusivity and elegance to the property's common areas, with captivating and flowing elements seamlessly transporting you through the property.

#### FLOAT IN ULTRA-LUXURY

Sleek white and gold features line the ceilings and walls, while the large windows let in lavish amounts of sunlight, letting you enjoy the stunning sea views.