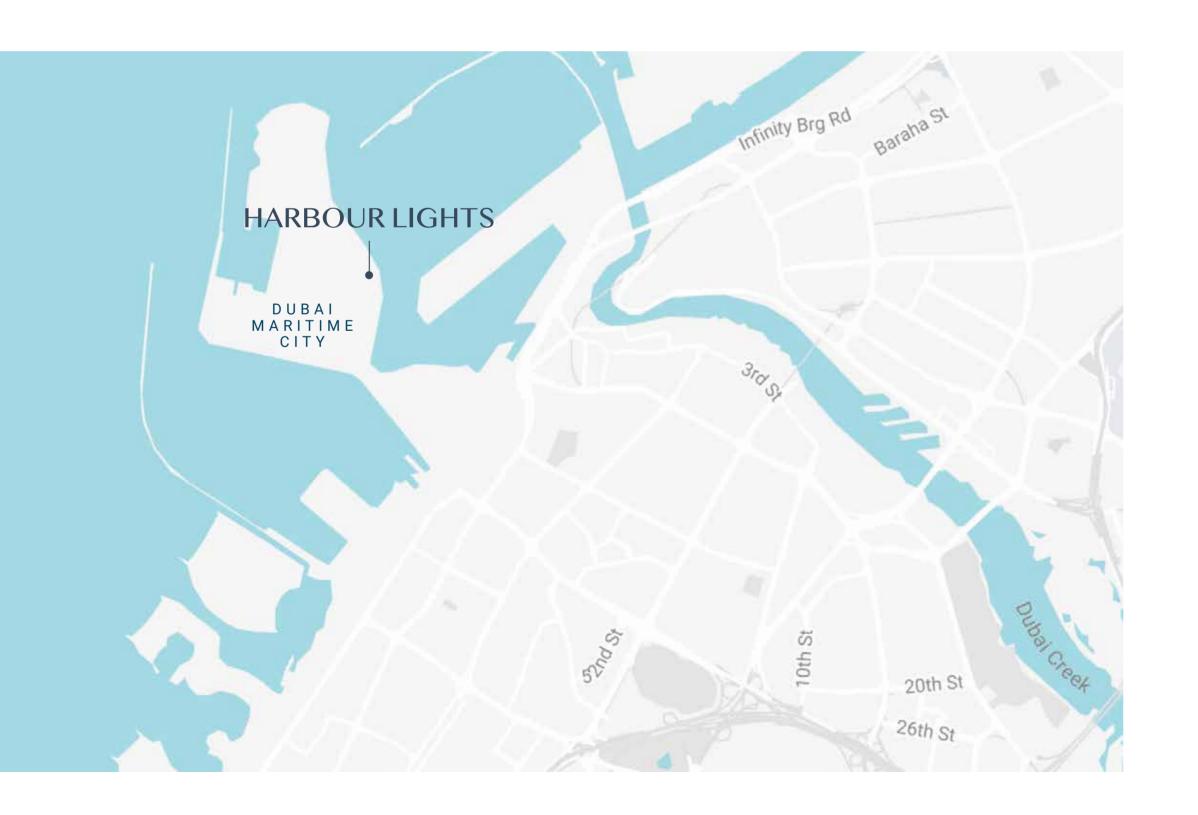

#### **A COMMERCE & TRADE HUB**

Strategically located between Port Rashid and Dubai's Drydocks World, Dubai Maritime City capitalises on its strengths, bringing together the entire maritime industry and offering residents a dynamic, urban lifestyle.