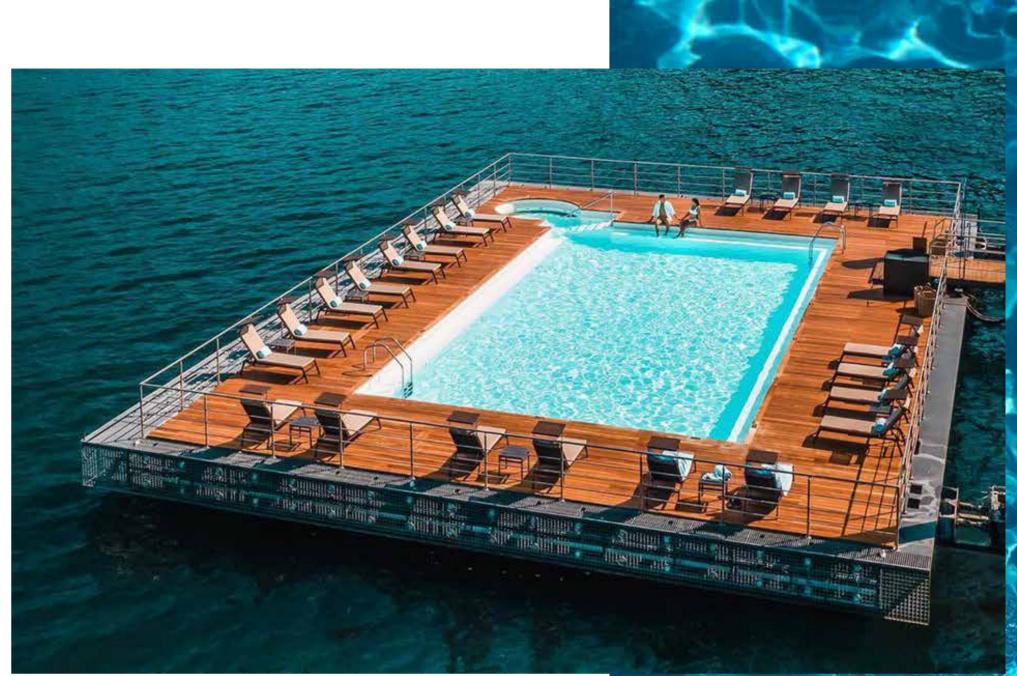

### A UNIQUE FLOATING POOL IN THE SEA

Nestled away in the vast expanse of the deep blue, take the plunge into Harbor Lights' floating pool.
Whether it's swimming lengths or perfecting your tan, you can now do so surrounded by the abundance of nature's most magnificent wonder.