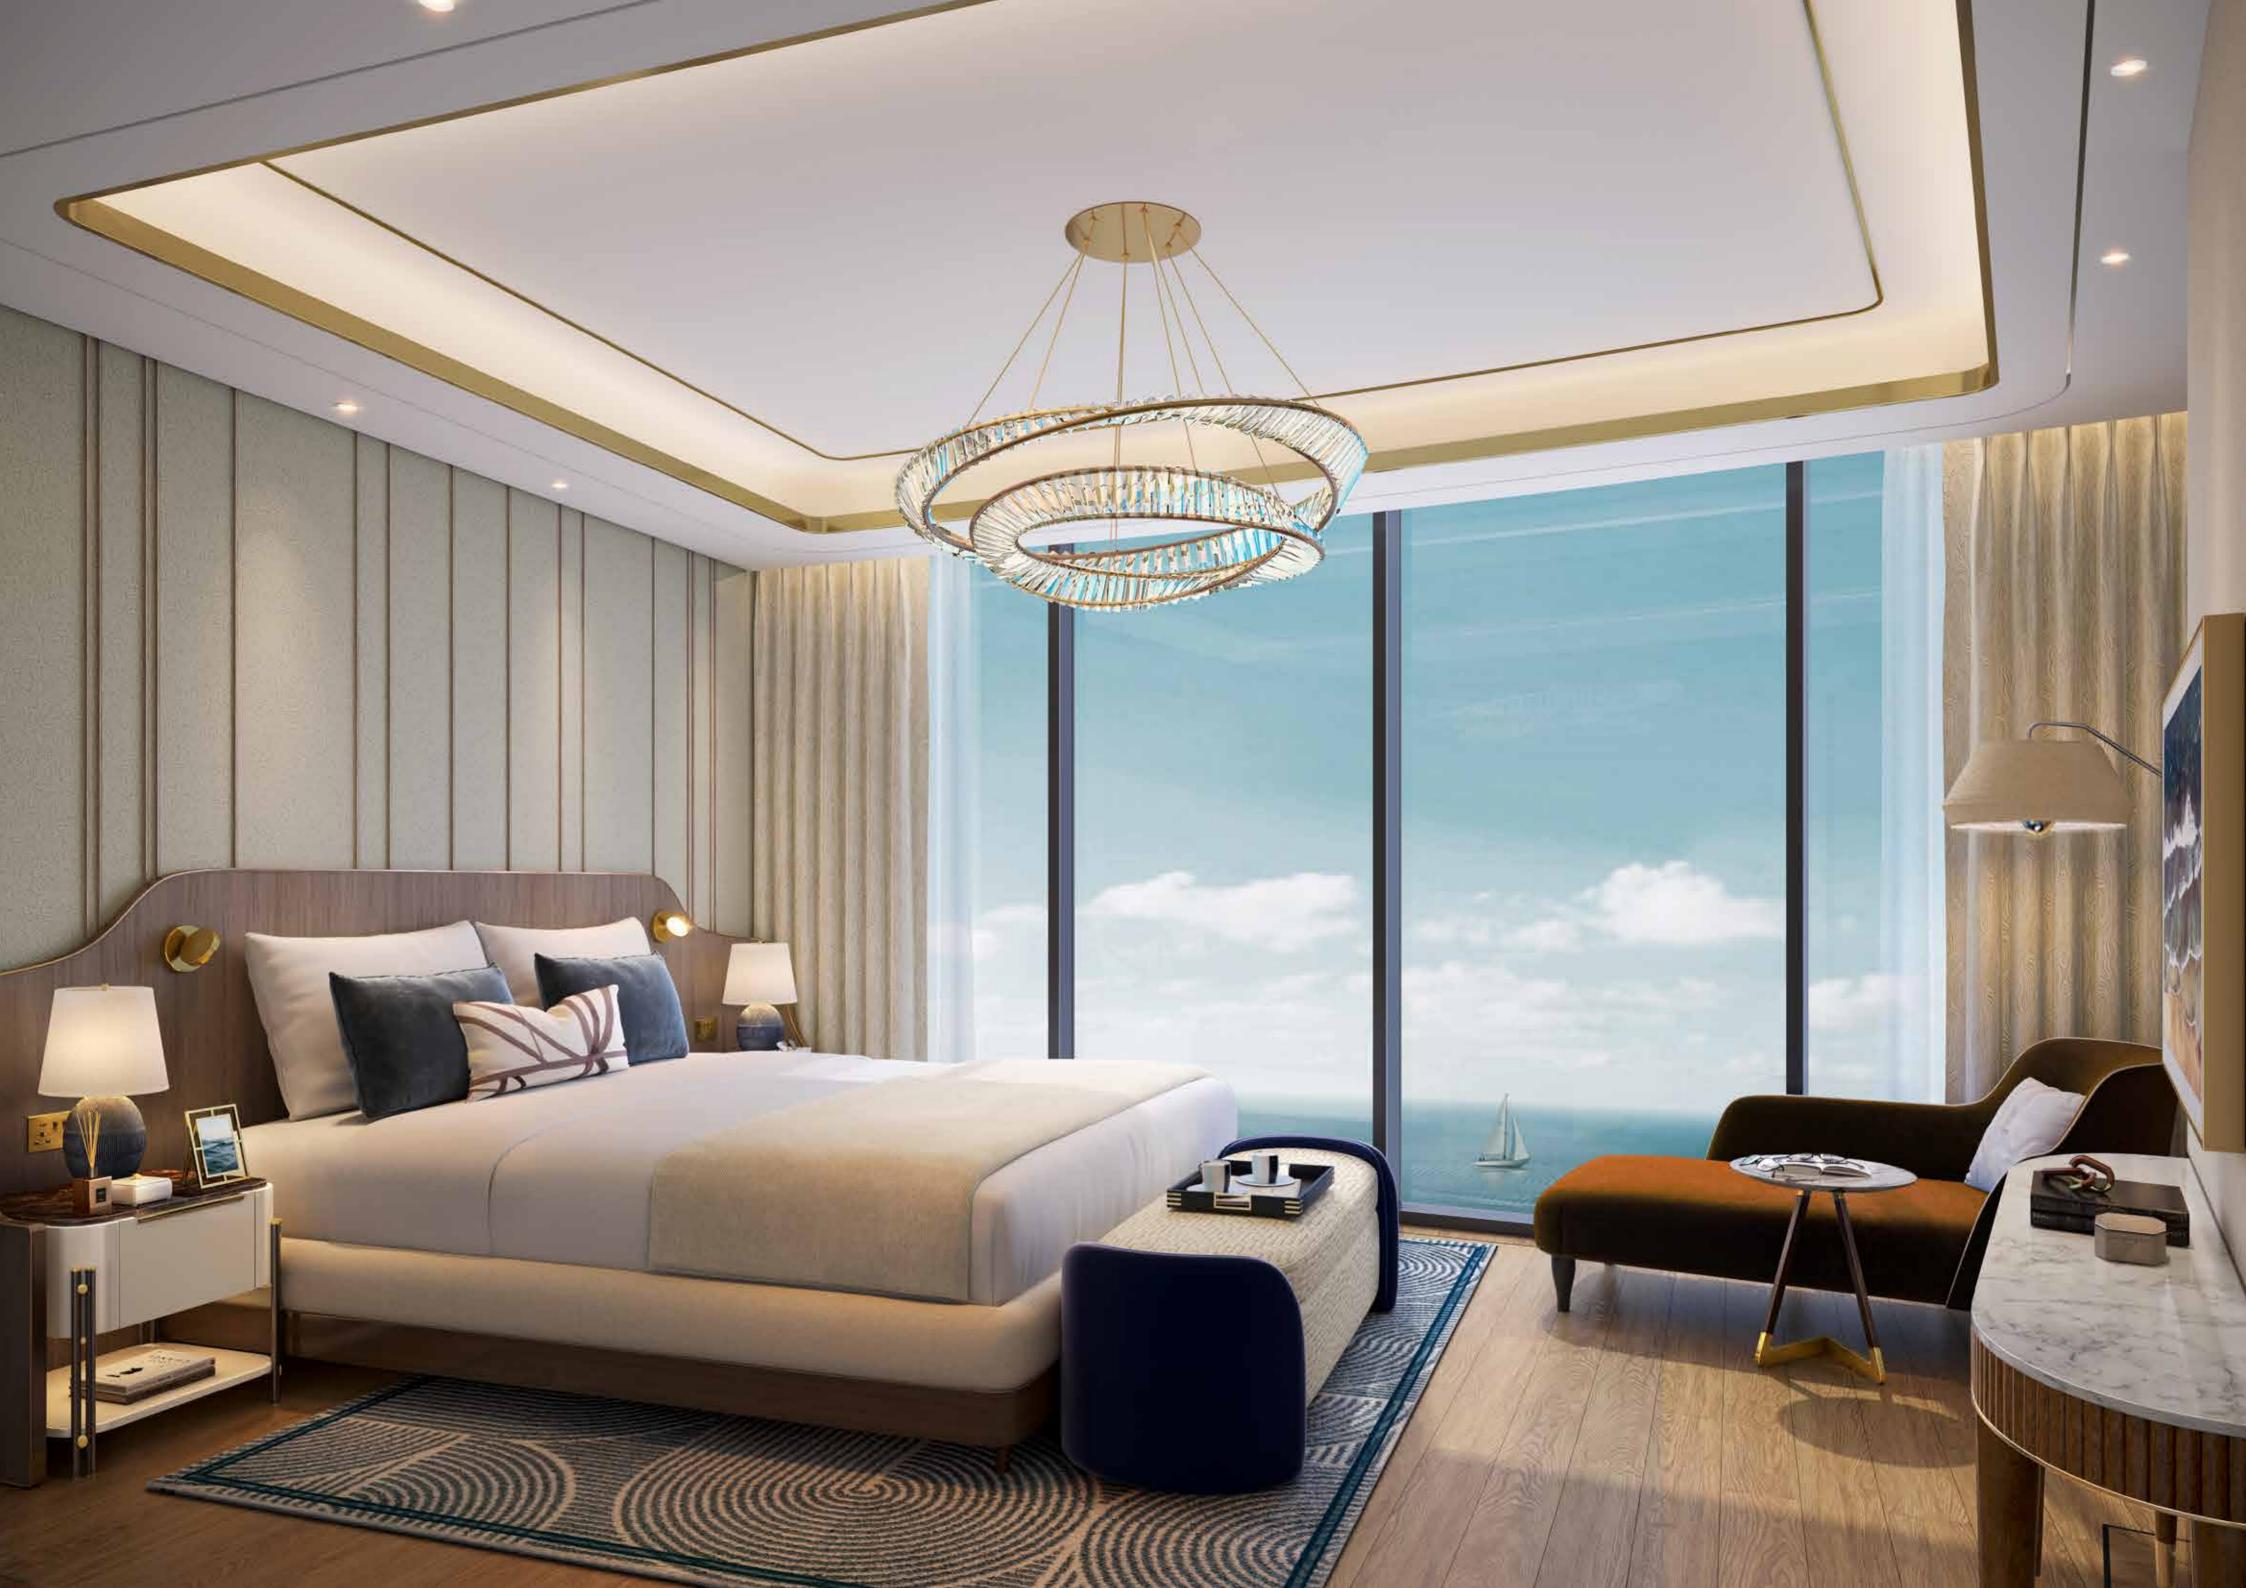

### MARITIME LUXURY PERSONIFIED

The interiors and the amenities, from the spacious cabin-like rooms to the enormous sea-facing swimming pools, draw inspiration from luxury cruise ships.

## INSPIRED BY SPLENDOUR

Harbour Lights boasts designs based on the prowess of high-end luxury and fashion brand de GRISOGONO. Its signature style brings an exclusivity and elegance to the property's common areas, with captivating and flowing elements seamlessly transporting you through the property.

#### FLOAT IN ULTRA-LUXURY

Sleek white and gold features line the ceilings and walls, while the large windows let in lavish amounts of sunlight, letting you enjoy the stunning sea views.