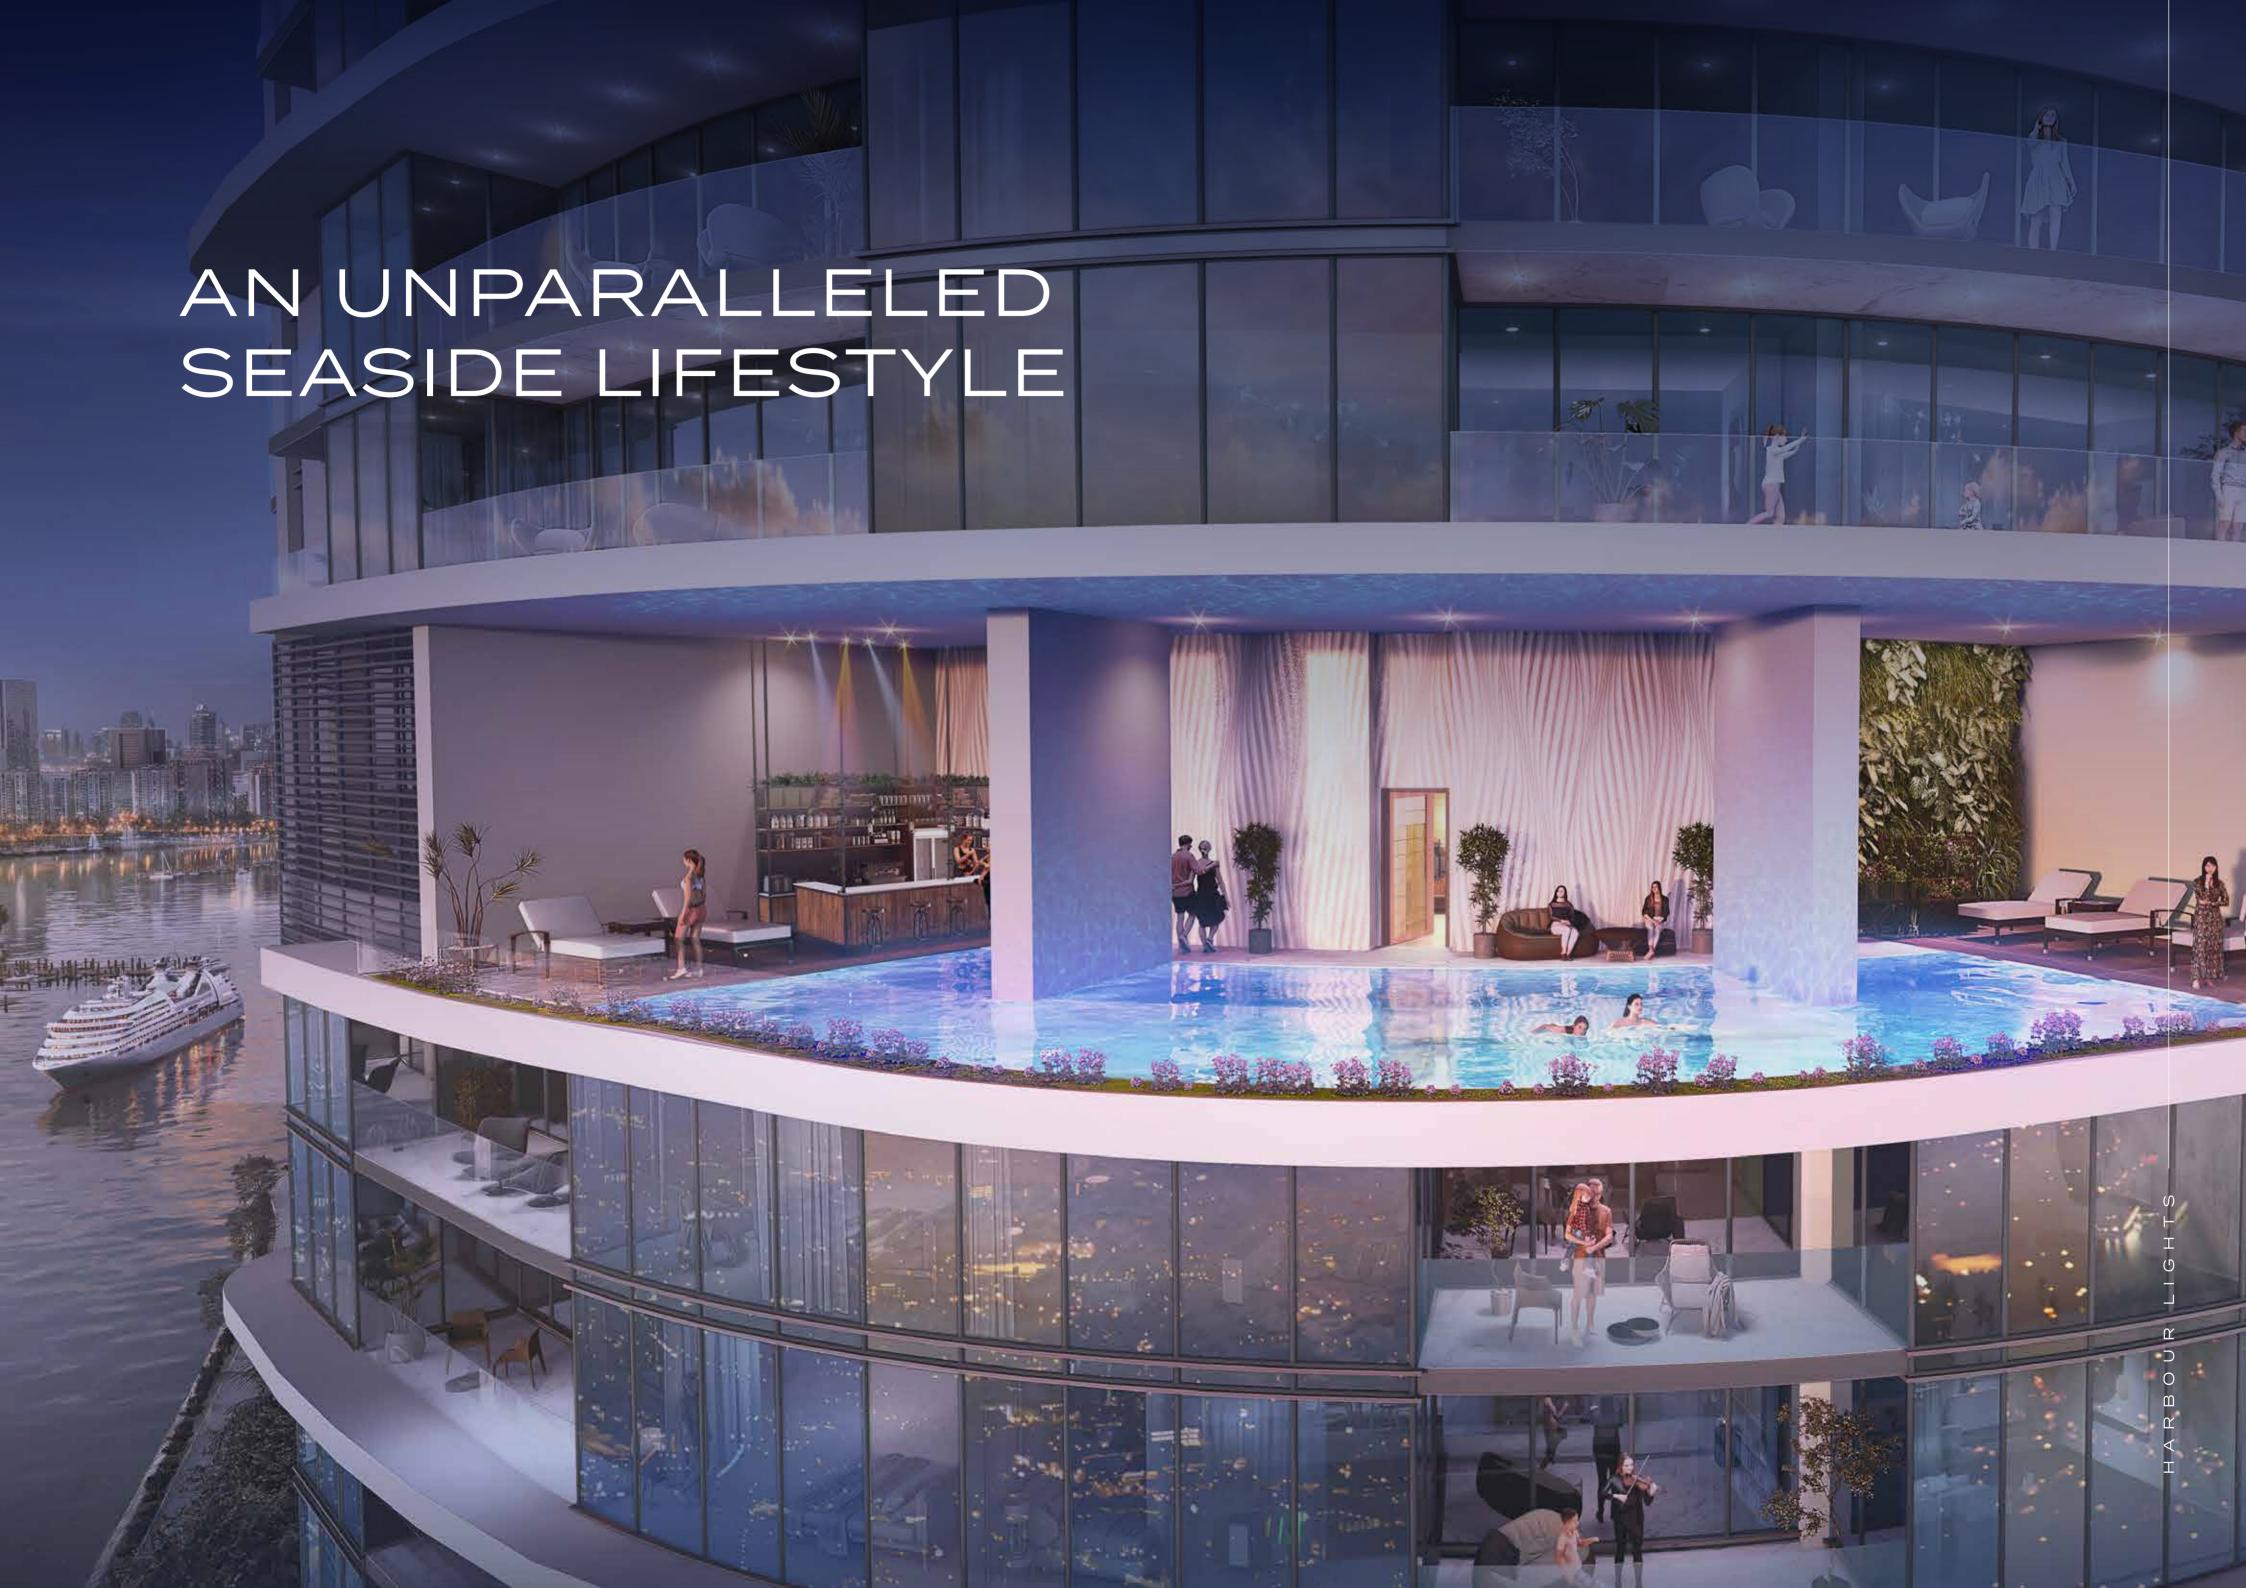

### A UNIQUE FLOATING POOL IN THE SEA

Nestled away in the vast expanse of the deep blue, take the plunge into Harbor Lights' floating pool.
Whether it's swimming lengths or perfecting your tan, you can now do so surrounded by the abundance of nature's most magnificent wonder.

### MARITIME LUXURY PERSONIFIED

The interiors and the amenities, from the spacious cabin-like rooms to the enormous sea-facing swimming pools, draw inspiration from luxury cruise ships.