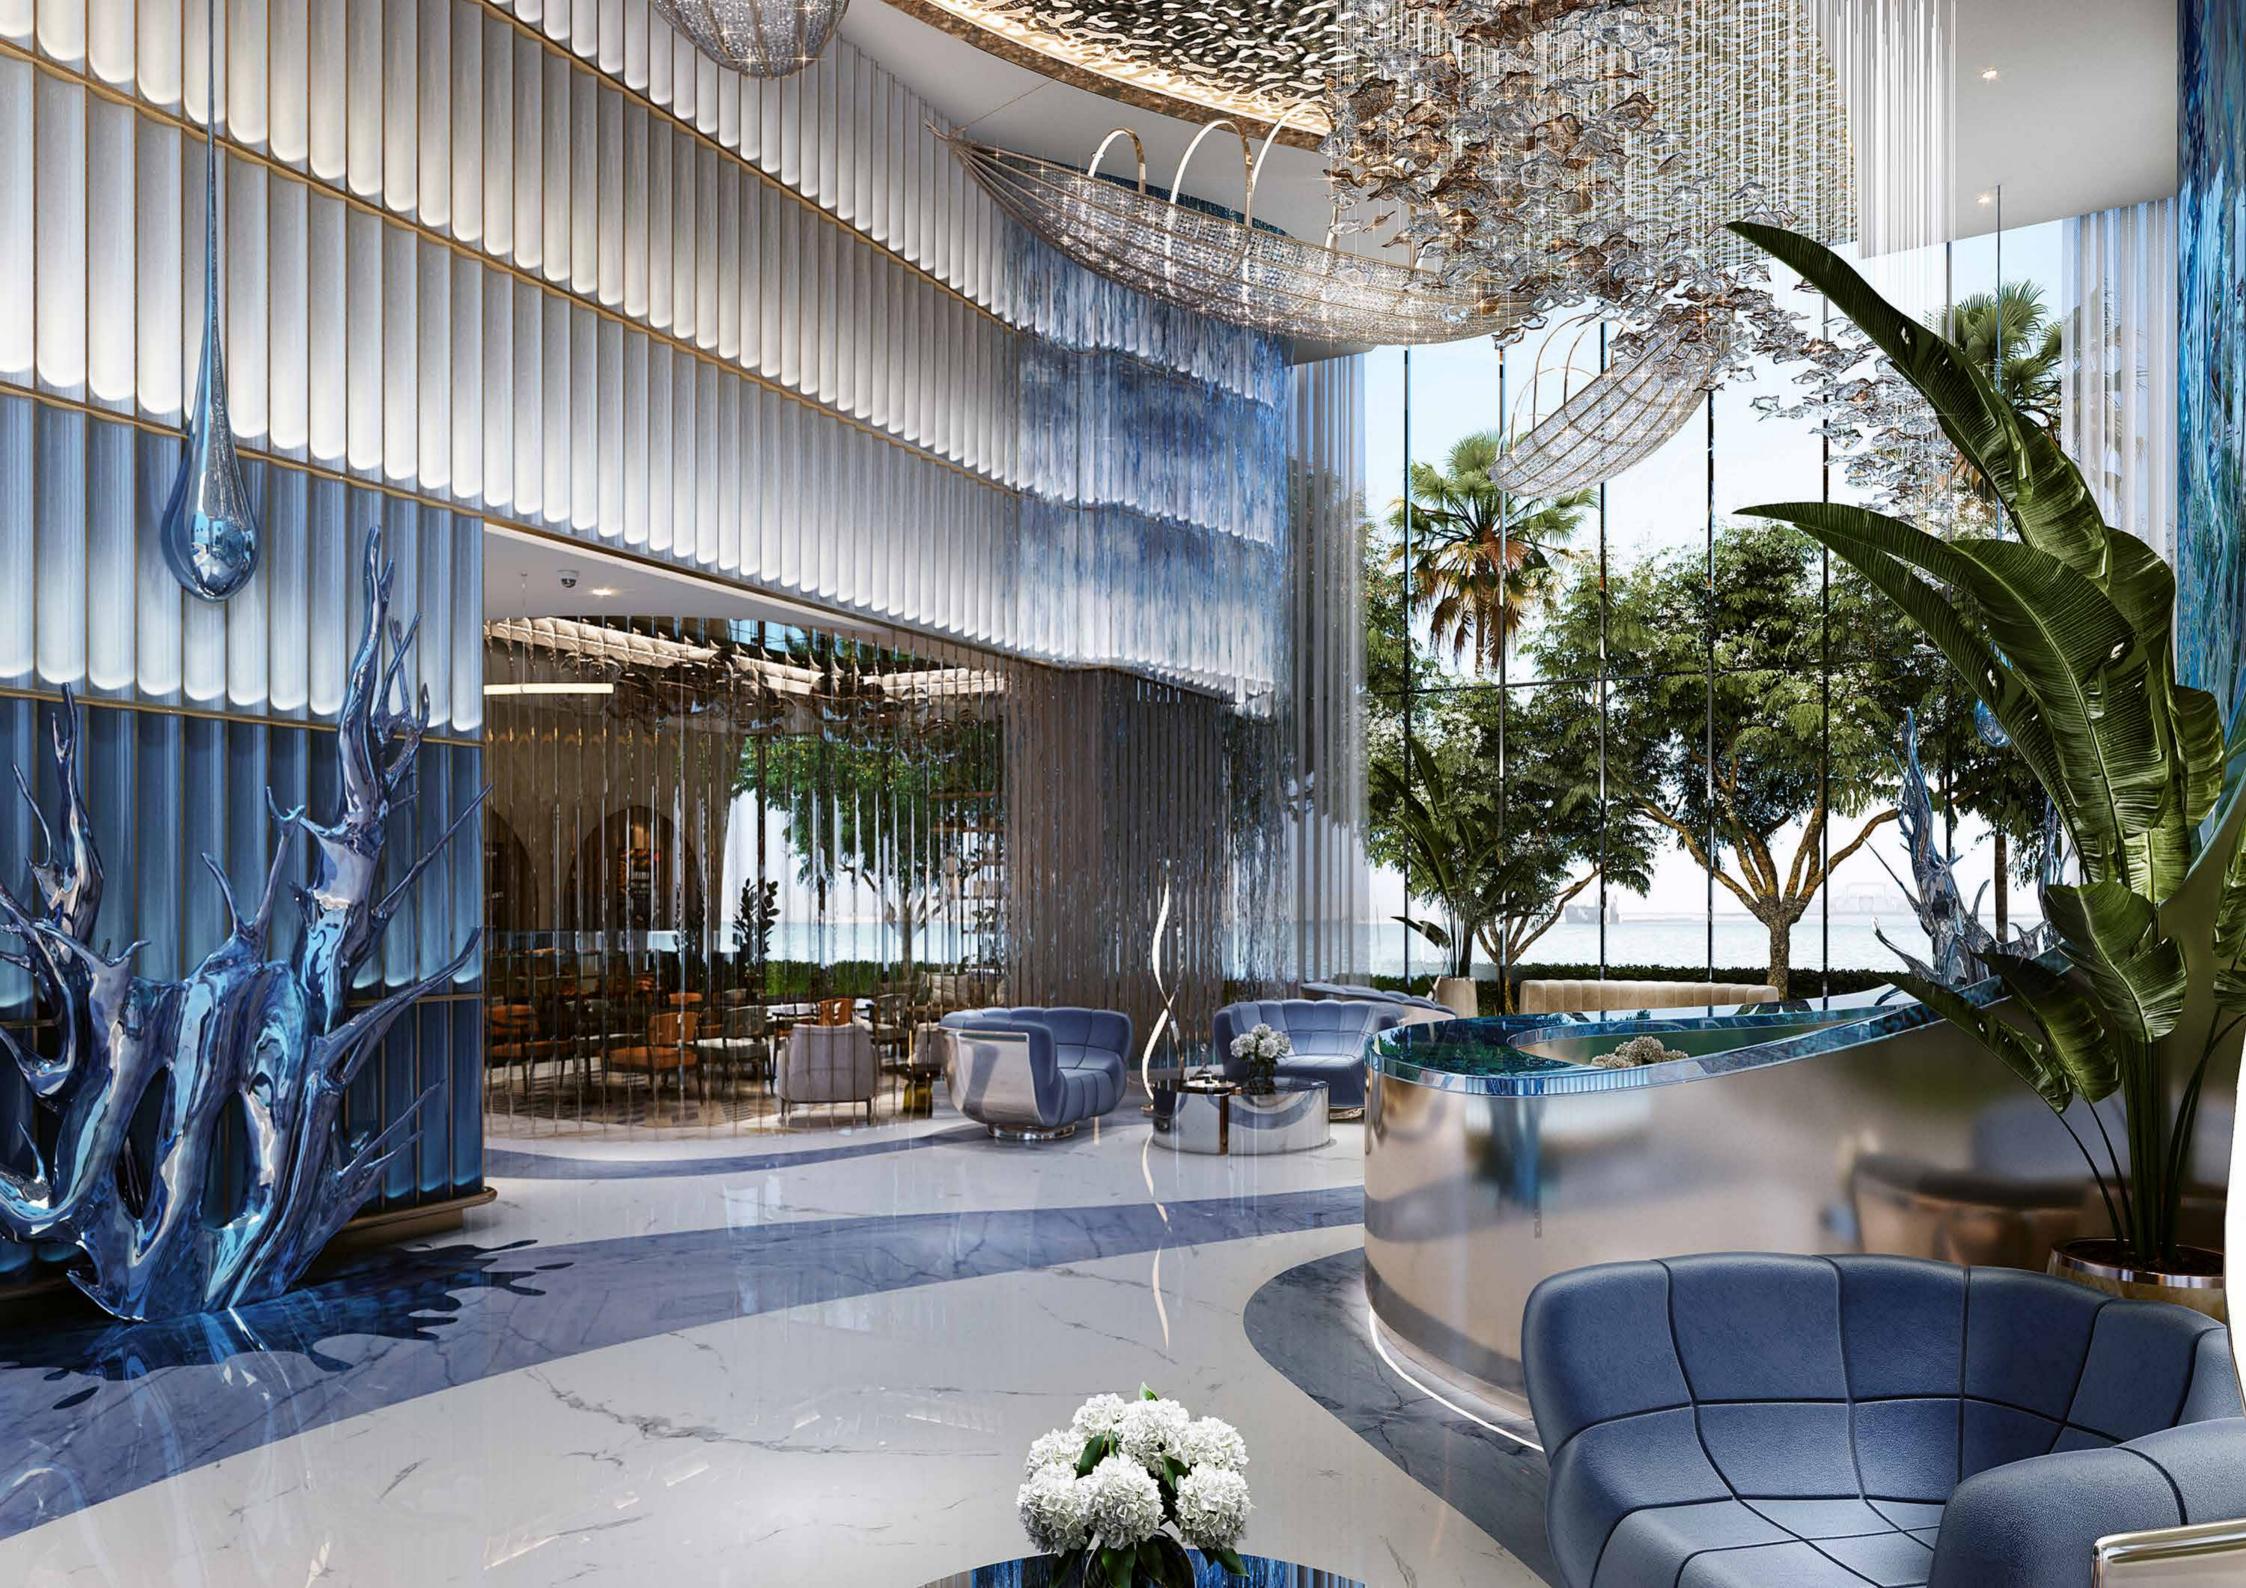

## INSPIRED BY SPLENDOUR

Harbour Lights boasts designs based on the prowess of high-end luxury and fashion brand de GRISOGONO. Its signature style brings an exclusivity and elegance to the property's common areas, with captivating and flowing elements seamlessly transporting you through the property.

### MARITIME LUXURY PERSONIFIED

The interiors and the amenities, from the spacious cabin-like rooms to the enormous sea-facing swimming pools, draw inspiration from luxury cruise ships.