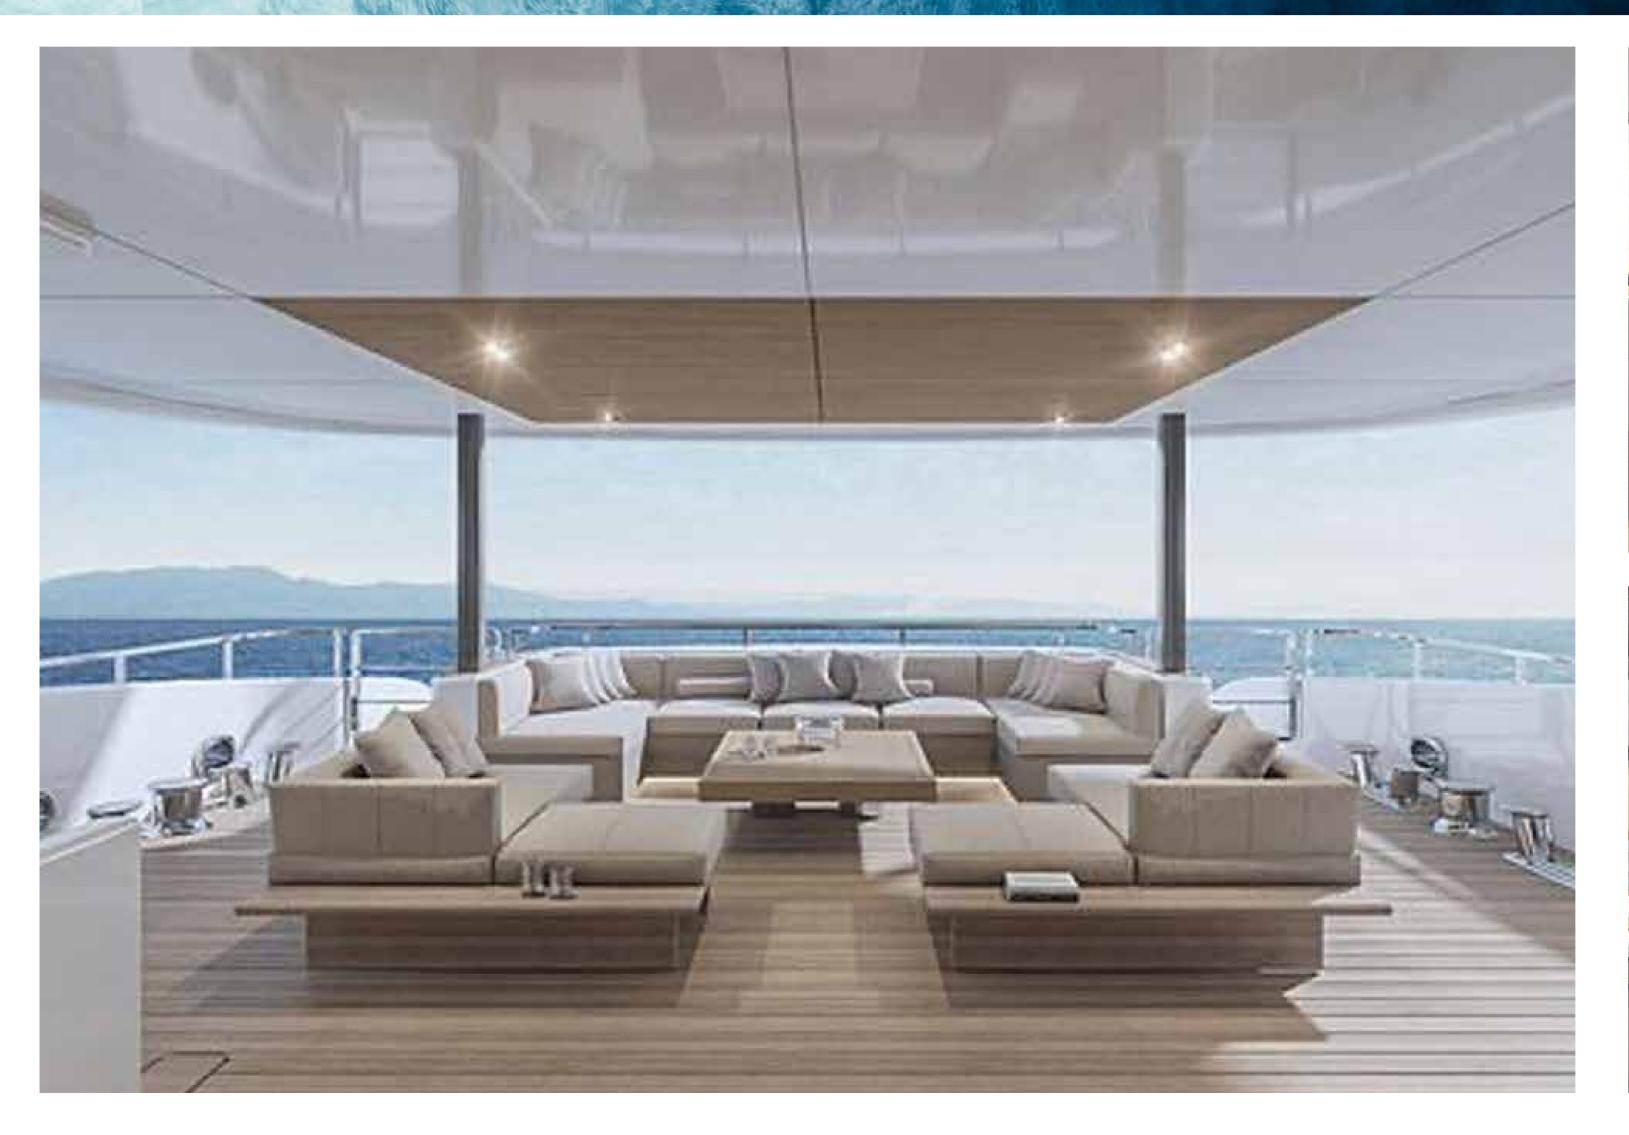

# THE VESSEL OF YOUR DREAMS

Harbour Lights is both an homage to the past's epic maritime voyages and a celebration of all the extravagance a seafront lifestyle has to offer. With its gorgeous exteriors, this spectacular tower is a luxurious pleasure vessel for your own special and unique journey.

### MARITIME LUXURY PERSONIFIED

The interiors and the amenities, from the spacious cabin-like rooms to the enormous sea-facing swimming pools, draw inspiration from luxury cruise ships.