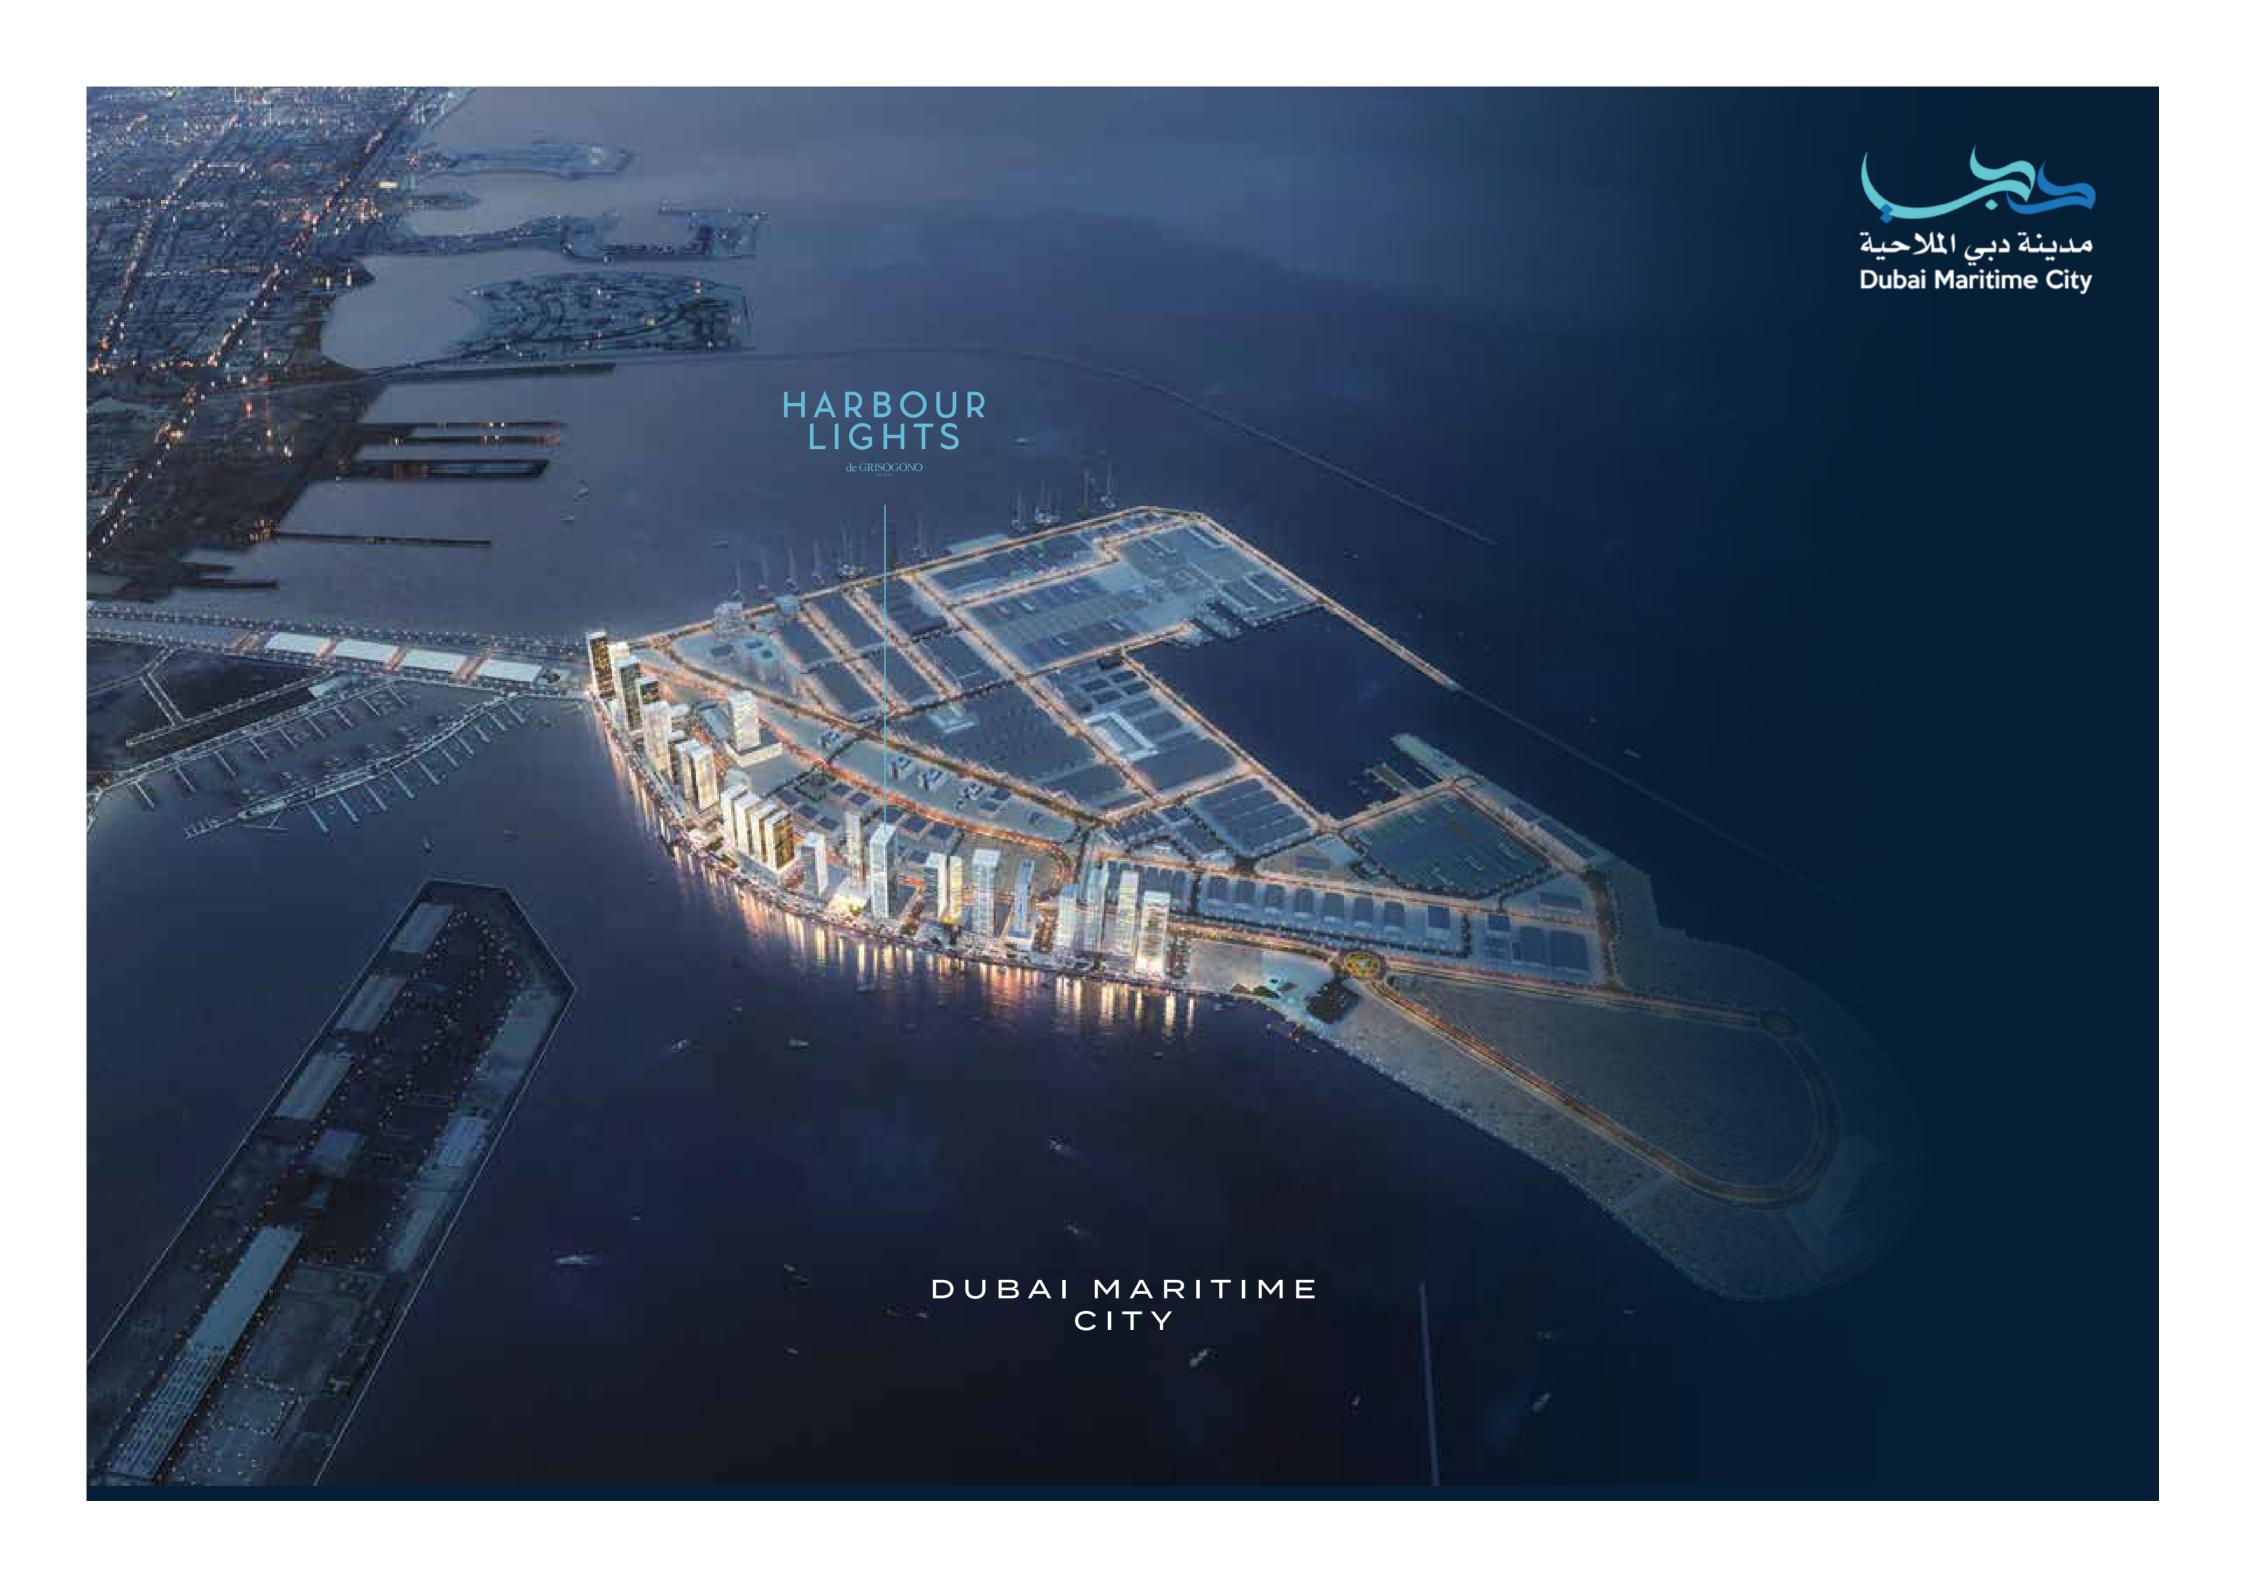

#### **A COMMERCE & TRADE HUB**

Strategically located between Port Rashid and Dubai's Drydocks World, Dubai Maritime City capitalises on its strengths, bringing together the entire maritime industry and offering residents a dynamic, urban lifestyle.