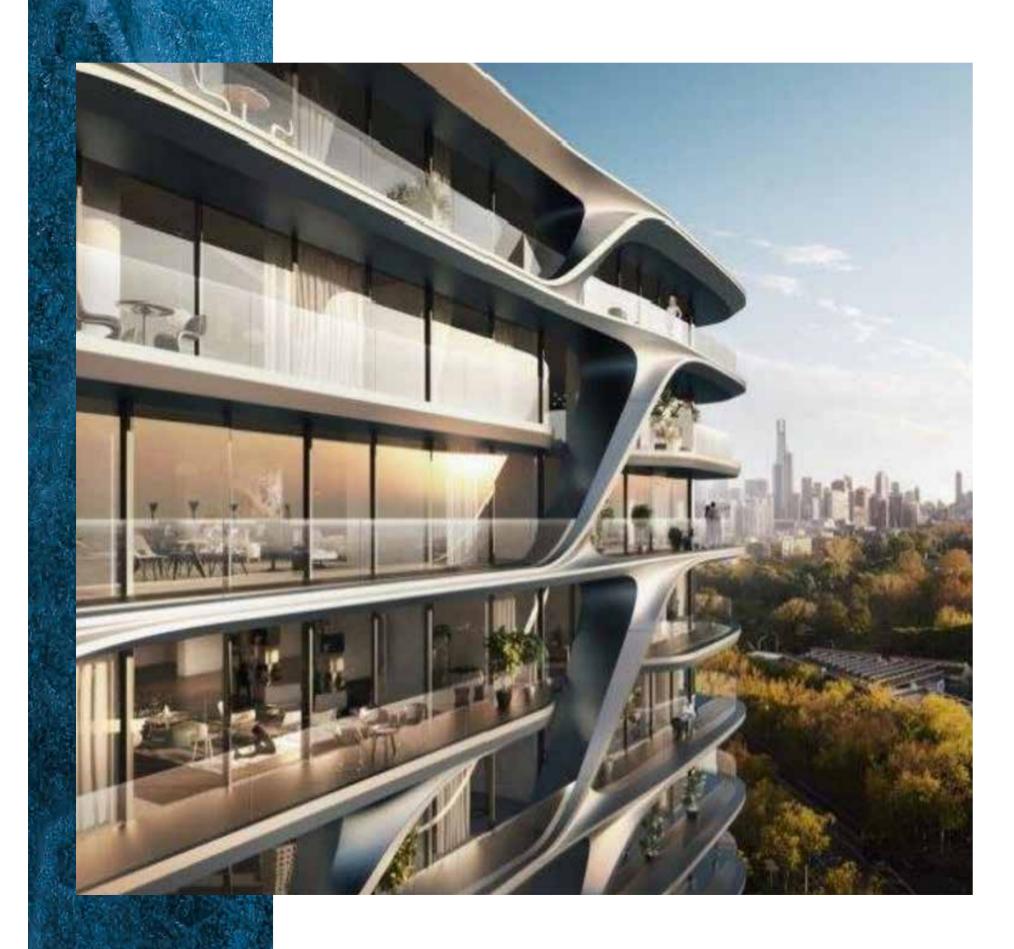

## INSPIRED BY SPLENDOUR

Harbour Lights boasts designs based on the prowess of high-end luxury and fashion brand de GRISOGONO. Its signature style brings an exclusivity and elegance to the property's common areas, with captivating and flowing elements seamlessly transporting you through the property.

#### FLOAT IN ULTRA-LUXURY

Sleek white and gold features line the ceilings and walls, while the large windows let in lavish amounts of sunlight, letting you enjoy the stunning sea views.