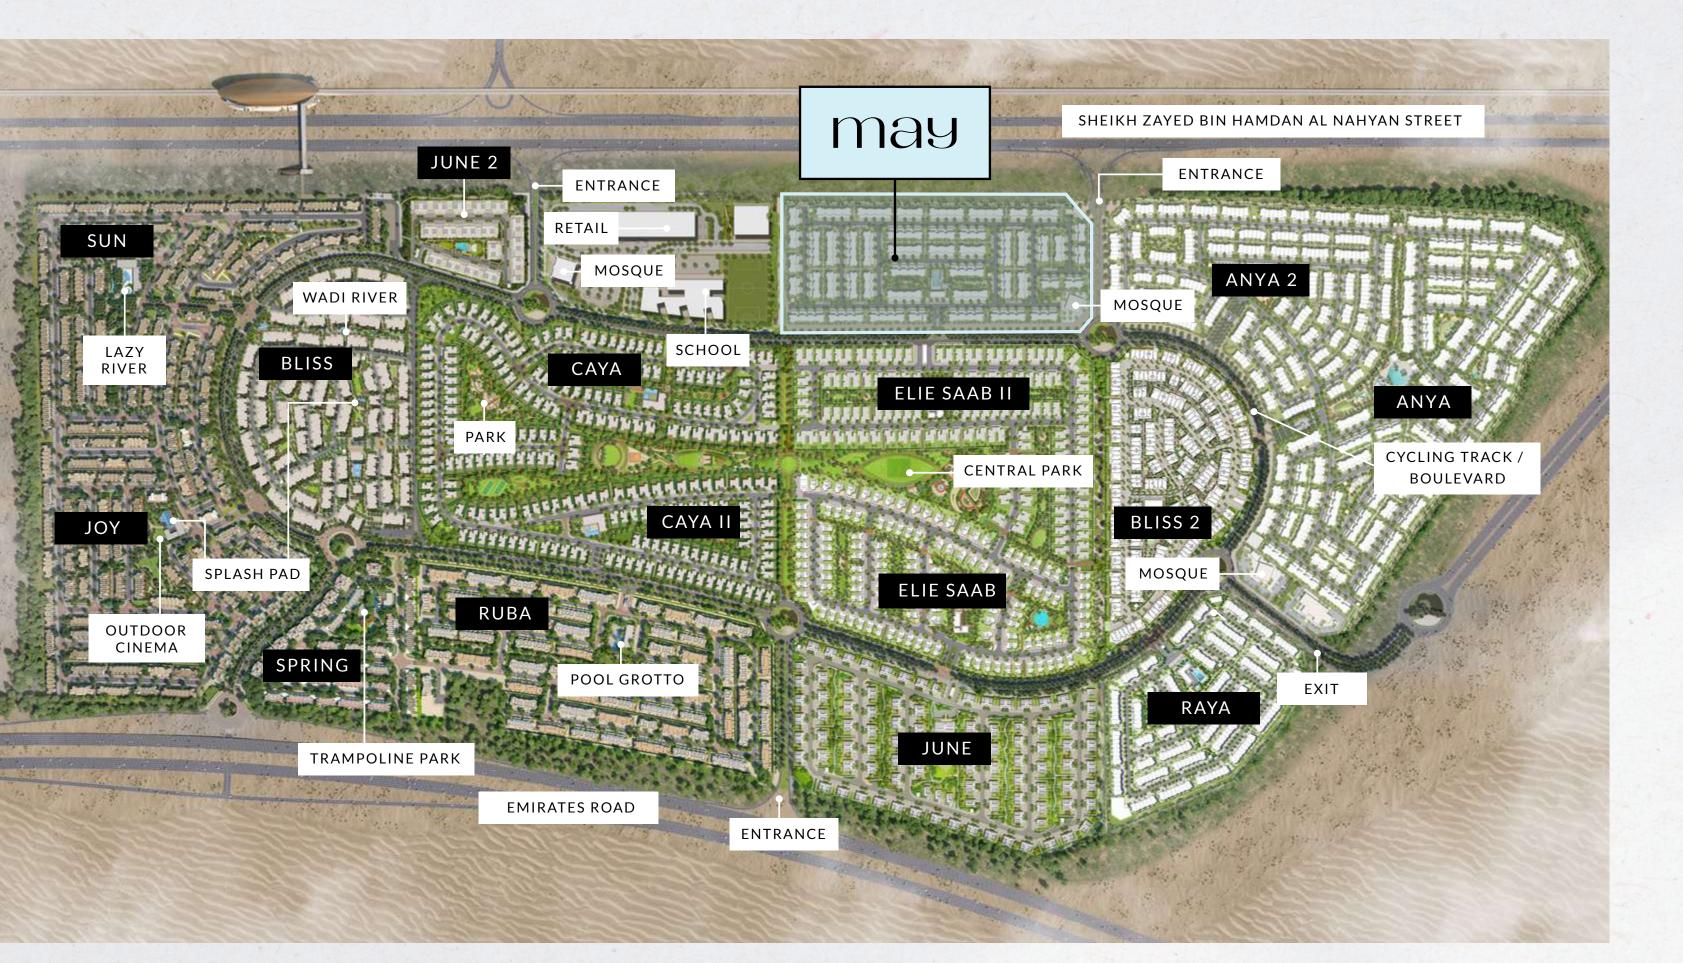

### PERFECT LOCATION

Located on the periphery of the masterplan along Sheikh Zayed Bin Hamdan Road, with easy access to Academic Road and Emirates Road, May enjoys close proximity to some of the city's most popular attractions, including Global Village, IMG Worlds of Adventure and Dubai Outlet Mall.

# SUBURBAN

May exemplifies community-focused, nature-connected living, steps away from the mosque, with a school directly across the street and a curated selection of F&B and retail outlets. Residents will also benefit from the community's proximity to parks, playgrounds, open-air sports and entertainment facilities, and various retail and dining options in the neighbouring Arabian Ranches III.

Located in an idyllic suburban setting, this gated community of modern townhomes offers residents the best of both worlds: suburban harmony and the urban modern feel of the city.

The last community in the highly sought-after Arabian Ranches III, May offers stylish 3 and 4-bedroom townhouse. Incorporating stunning features and thoughtful interior design, residents will enjoy a welcoming atmosphere and a unique sense of belonging in a serene haven. This is your opportunity to enjoy a unique balance of modern living and convenience in the beautiful setting of Arabian Ranches III.