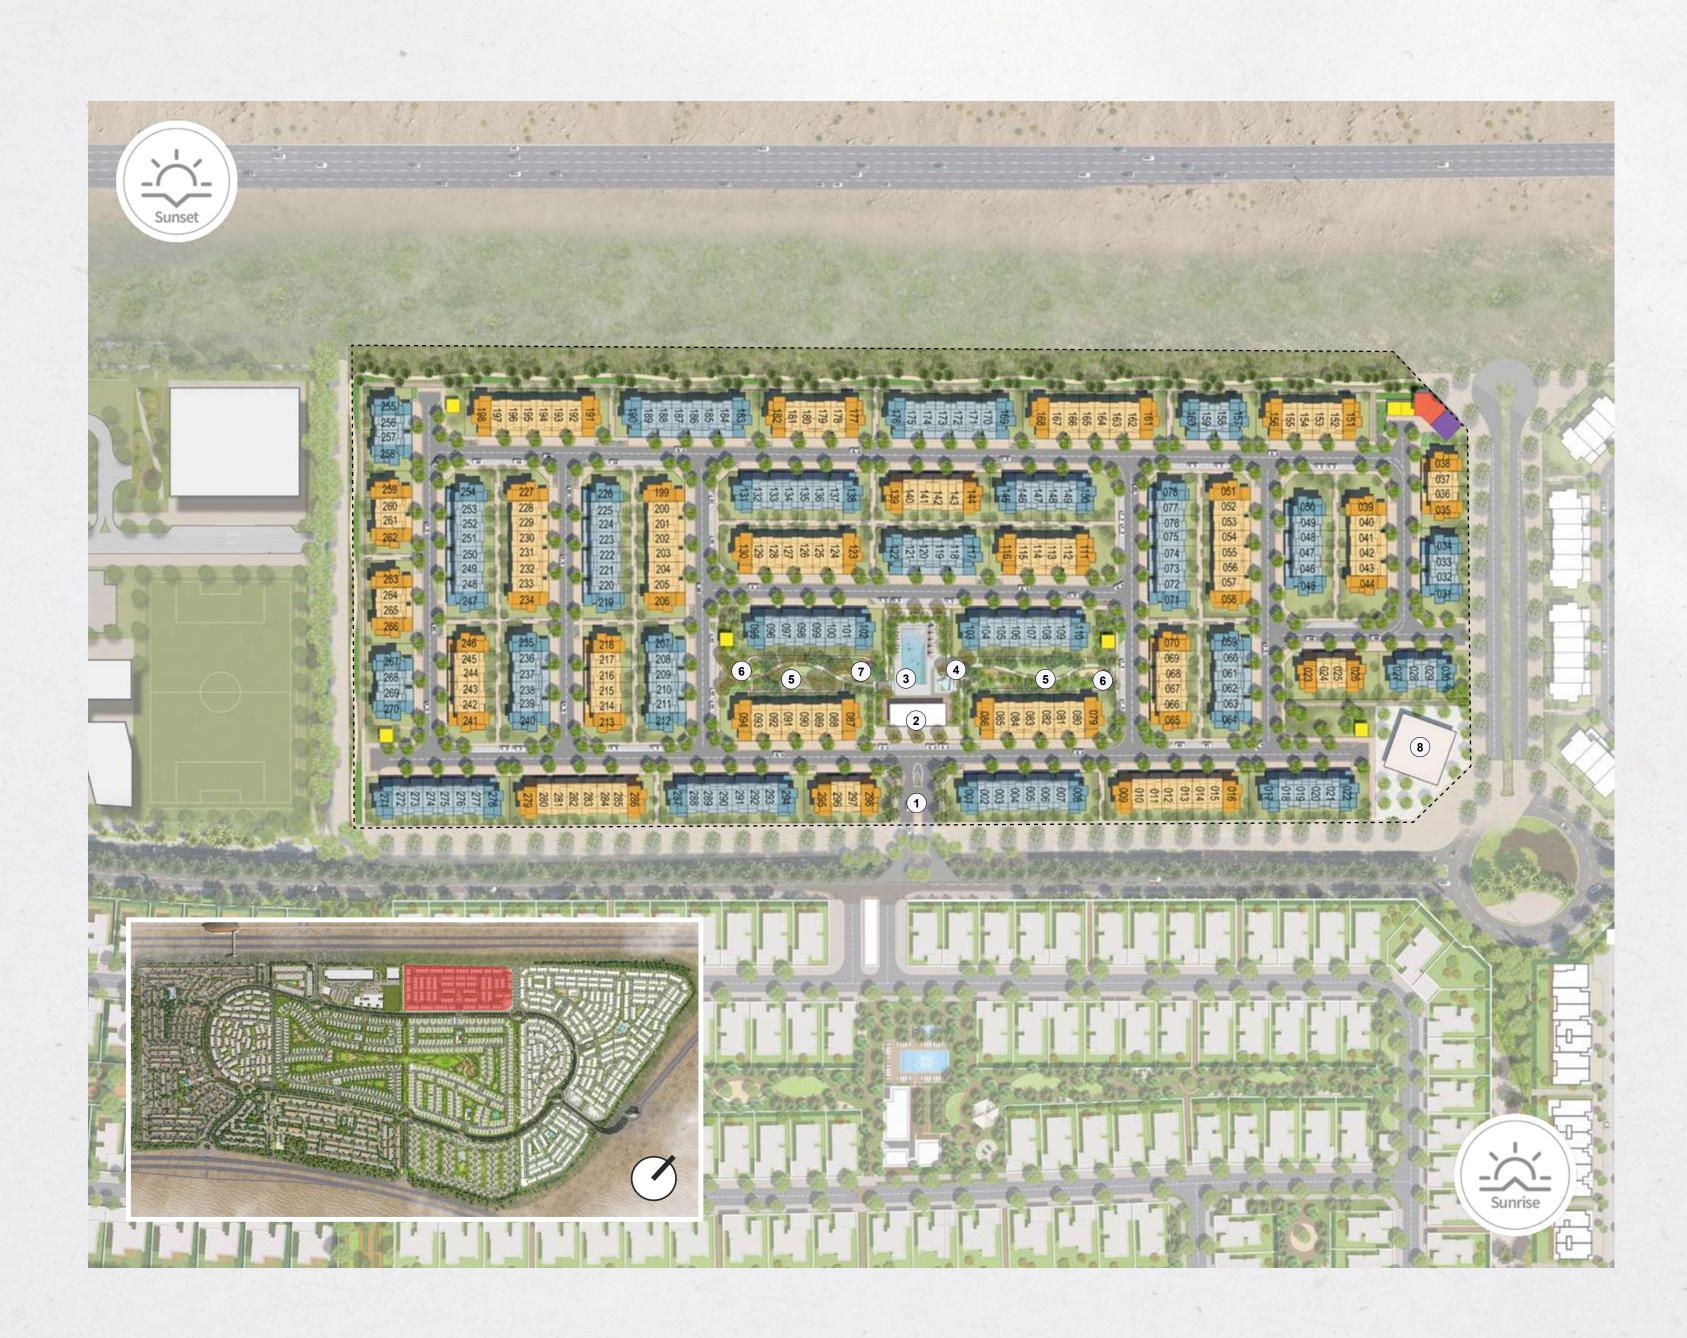

## EXCEPTIONAL

May offers residents easy access to a variety of amenities that promote a healthy and fulfilling lifestyle, all within a walking distance, such as a Central Park, a clubhouse, bicycle and walking trails, and much more.

-0--(þ

Fully Equipped Gym & Changing Rooms Swimming Pool & Kids' Pool

ŜA

Recreational Lawn & Shaded Seating Areas

 $A_{\Box}$  Lush Green Parks

Enjoy fun, games and activities at Central Park, a lush green community hub at the heart of Arabian Ranches III, featuring a wide array of sports facilities, children's playgrounds, fitness amenities, and much more.