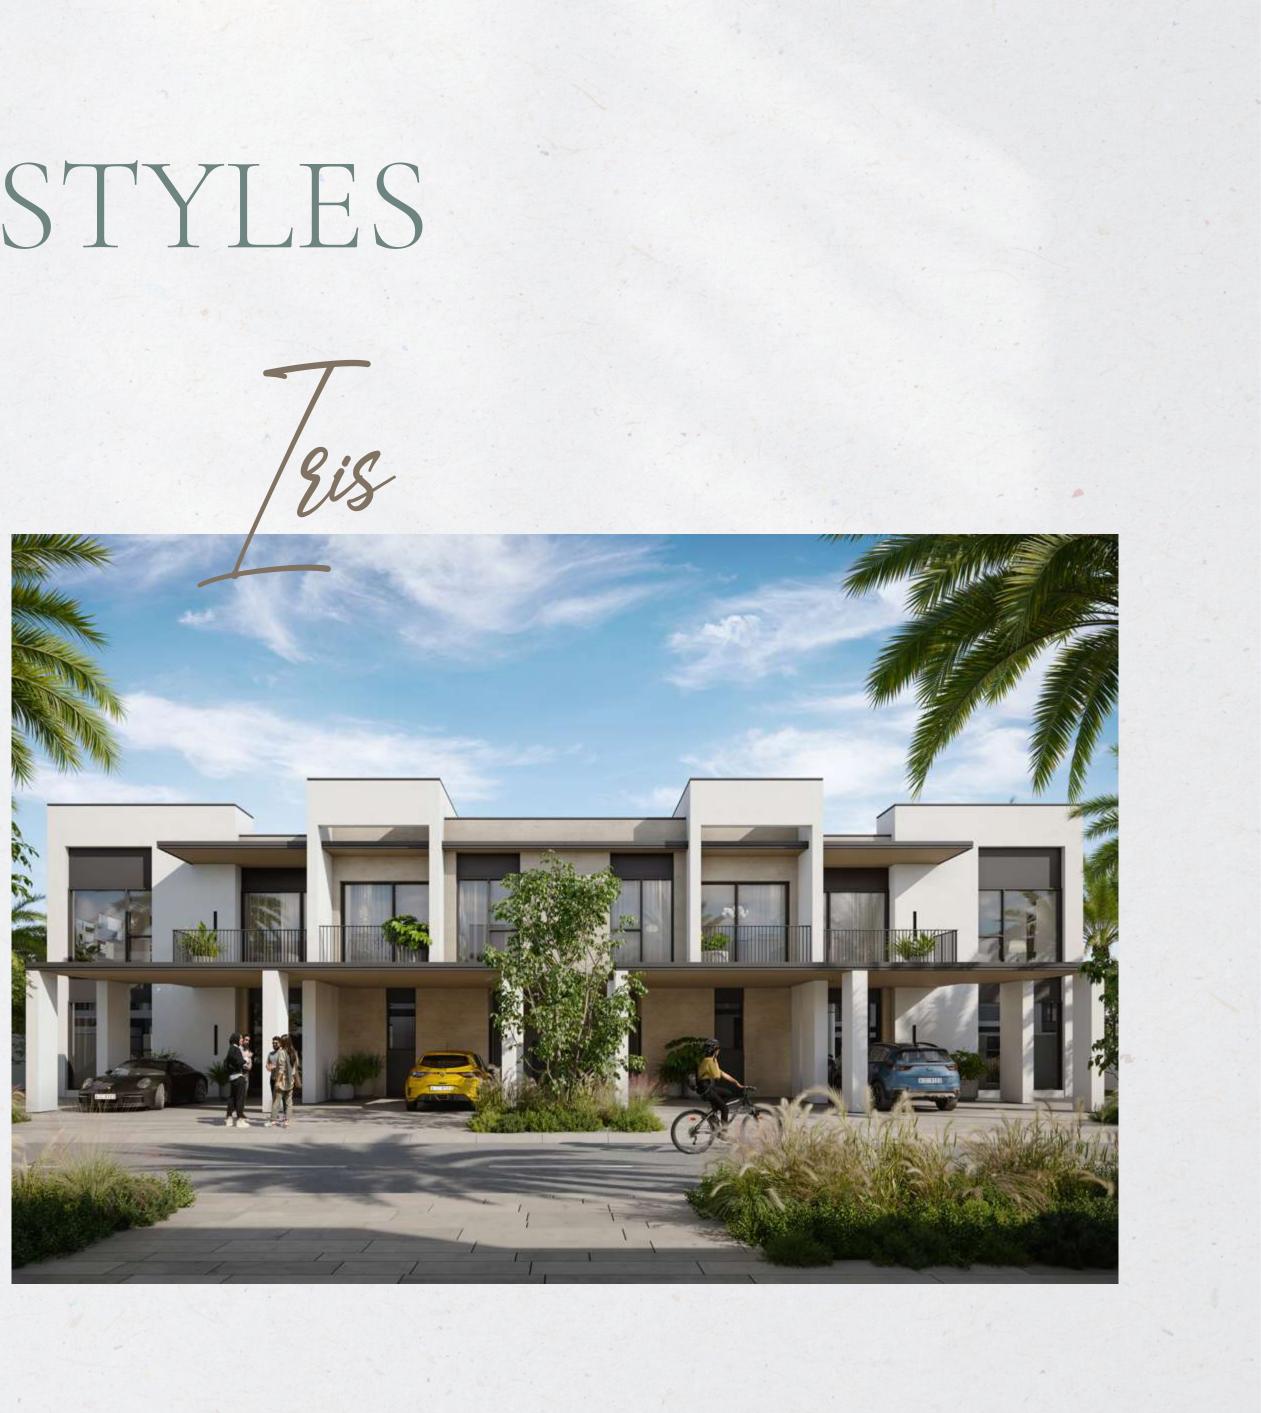

#### SPACE, COMFORT & CONVENIENCE

There are 3 and 4-bedroom townhouses in May, with two architectural styles. Each home has an open kitchen and dining area perfect for family and friends' gatherings. The bedrooms, which are spread across the second floor, are each tastefully decorated and feature large windows, and balconies.

## ARCHITECTURAL STYLES

gis

QUIET LUXURY & EASY SOPHISTICATION