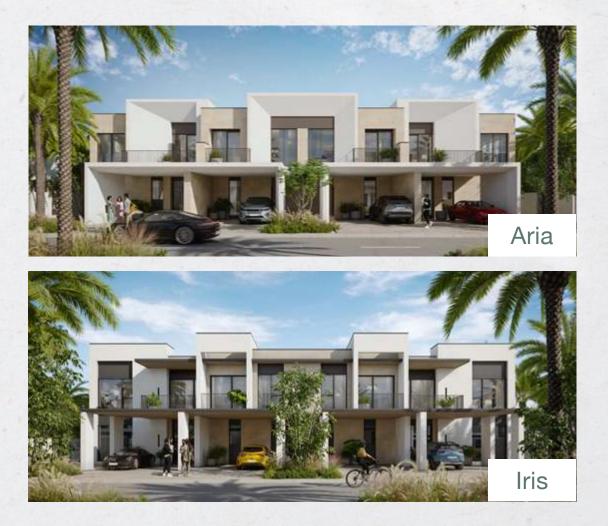

#### SPACE, COMFORT & CONVENIENCE

There are 3 and 4-bedroom townhouses in May, with two architectural styles. Each home has an open kitchen and dining area perfect for family and friends' gatherings. The bedrooms, which are spread across the second floor, are each tastefully decorated and feature large windows, and balconies.

## ARCHITECTURAL STYLES

gis

QUIET LUXURY & EASY SOPHISTICATION