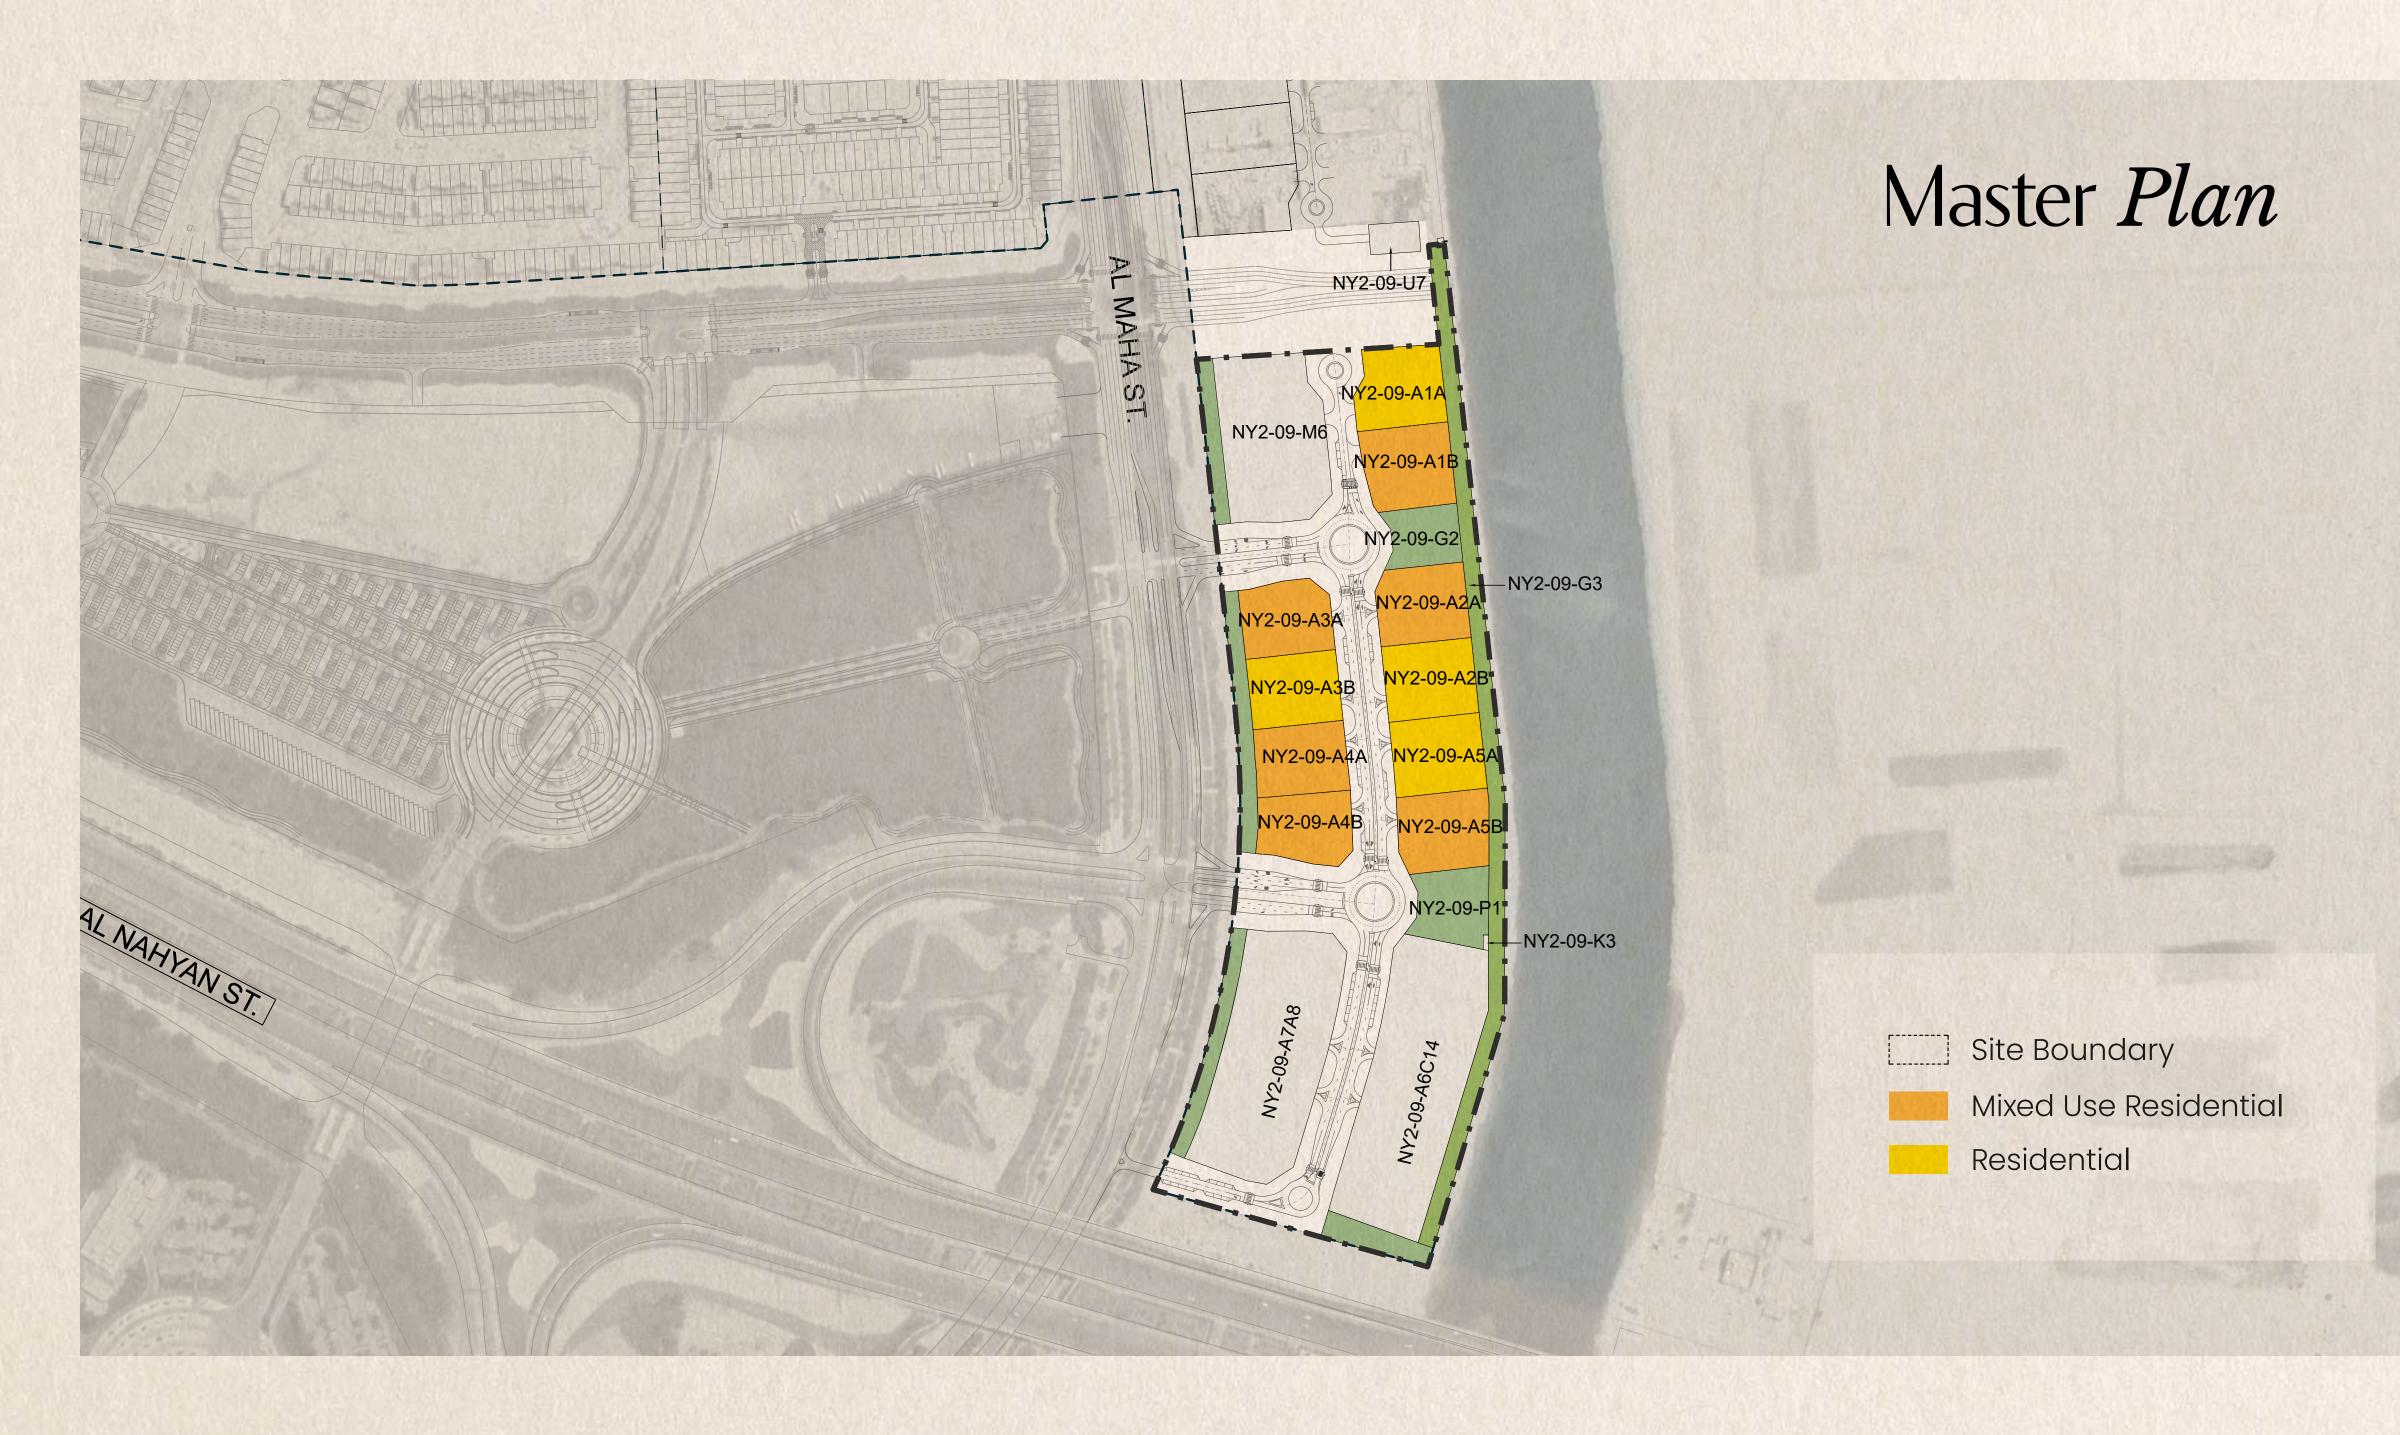

## An opportunity to invest in Yas waterfront.

With almost 800m of prime canal frontage, Alkaser offers Yas Island's last waterfront investment opportunity. Positioned at the gateway to Yas Island, Alkaser is located minutes from a dazzling array of entertainment, dining and lifestyle attractions.

6 Canal View *Plots* 4 Park View *Plots* 

信用:第二語:第二部 11日第1日:第二部

# Desirable waterfront *living* for the future.

Positioned in a sought-after location between the canal and Gateway Park, Alkaser is a vibrant new waterfront destination on Yas Island.

This residential development is a superb opportunity to invest in a site that offers true community living.

### Project Features

A

int i

C. S. S. Martin Manual States of

Canal view

Easy access to Yas Gateway Park

Parks and open spaces within the community

Co-located retail opportunities