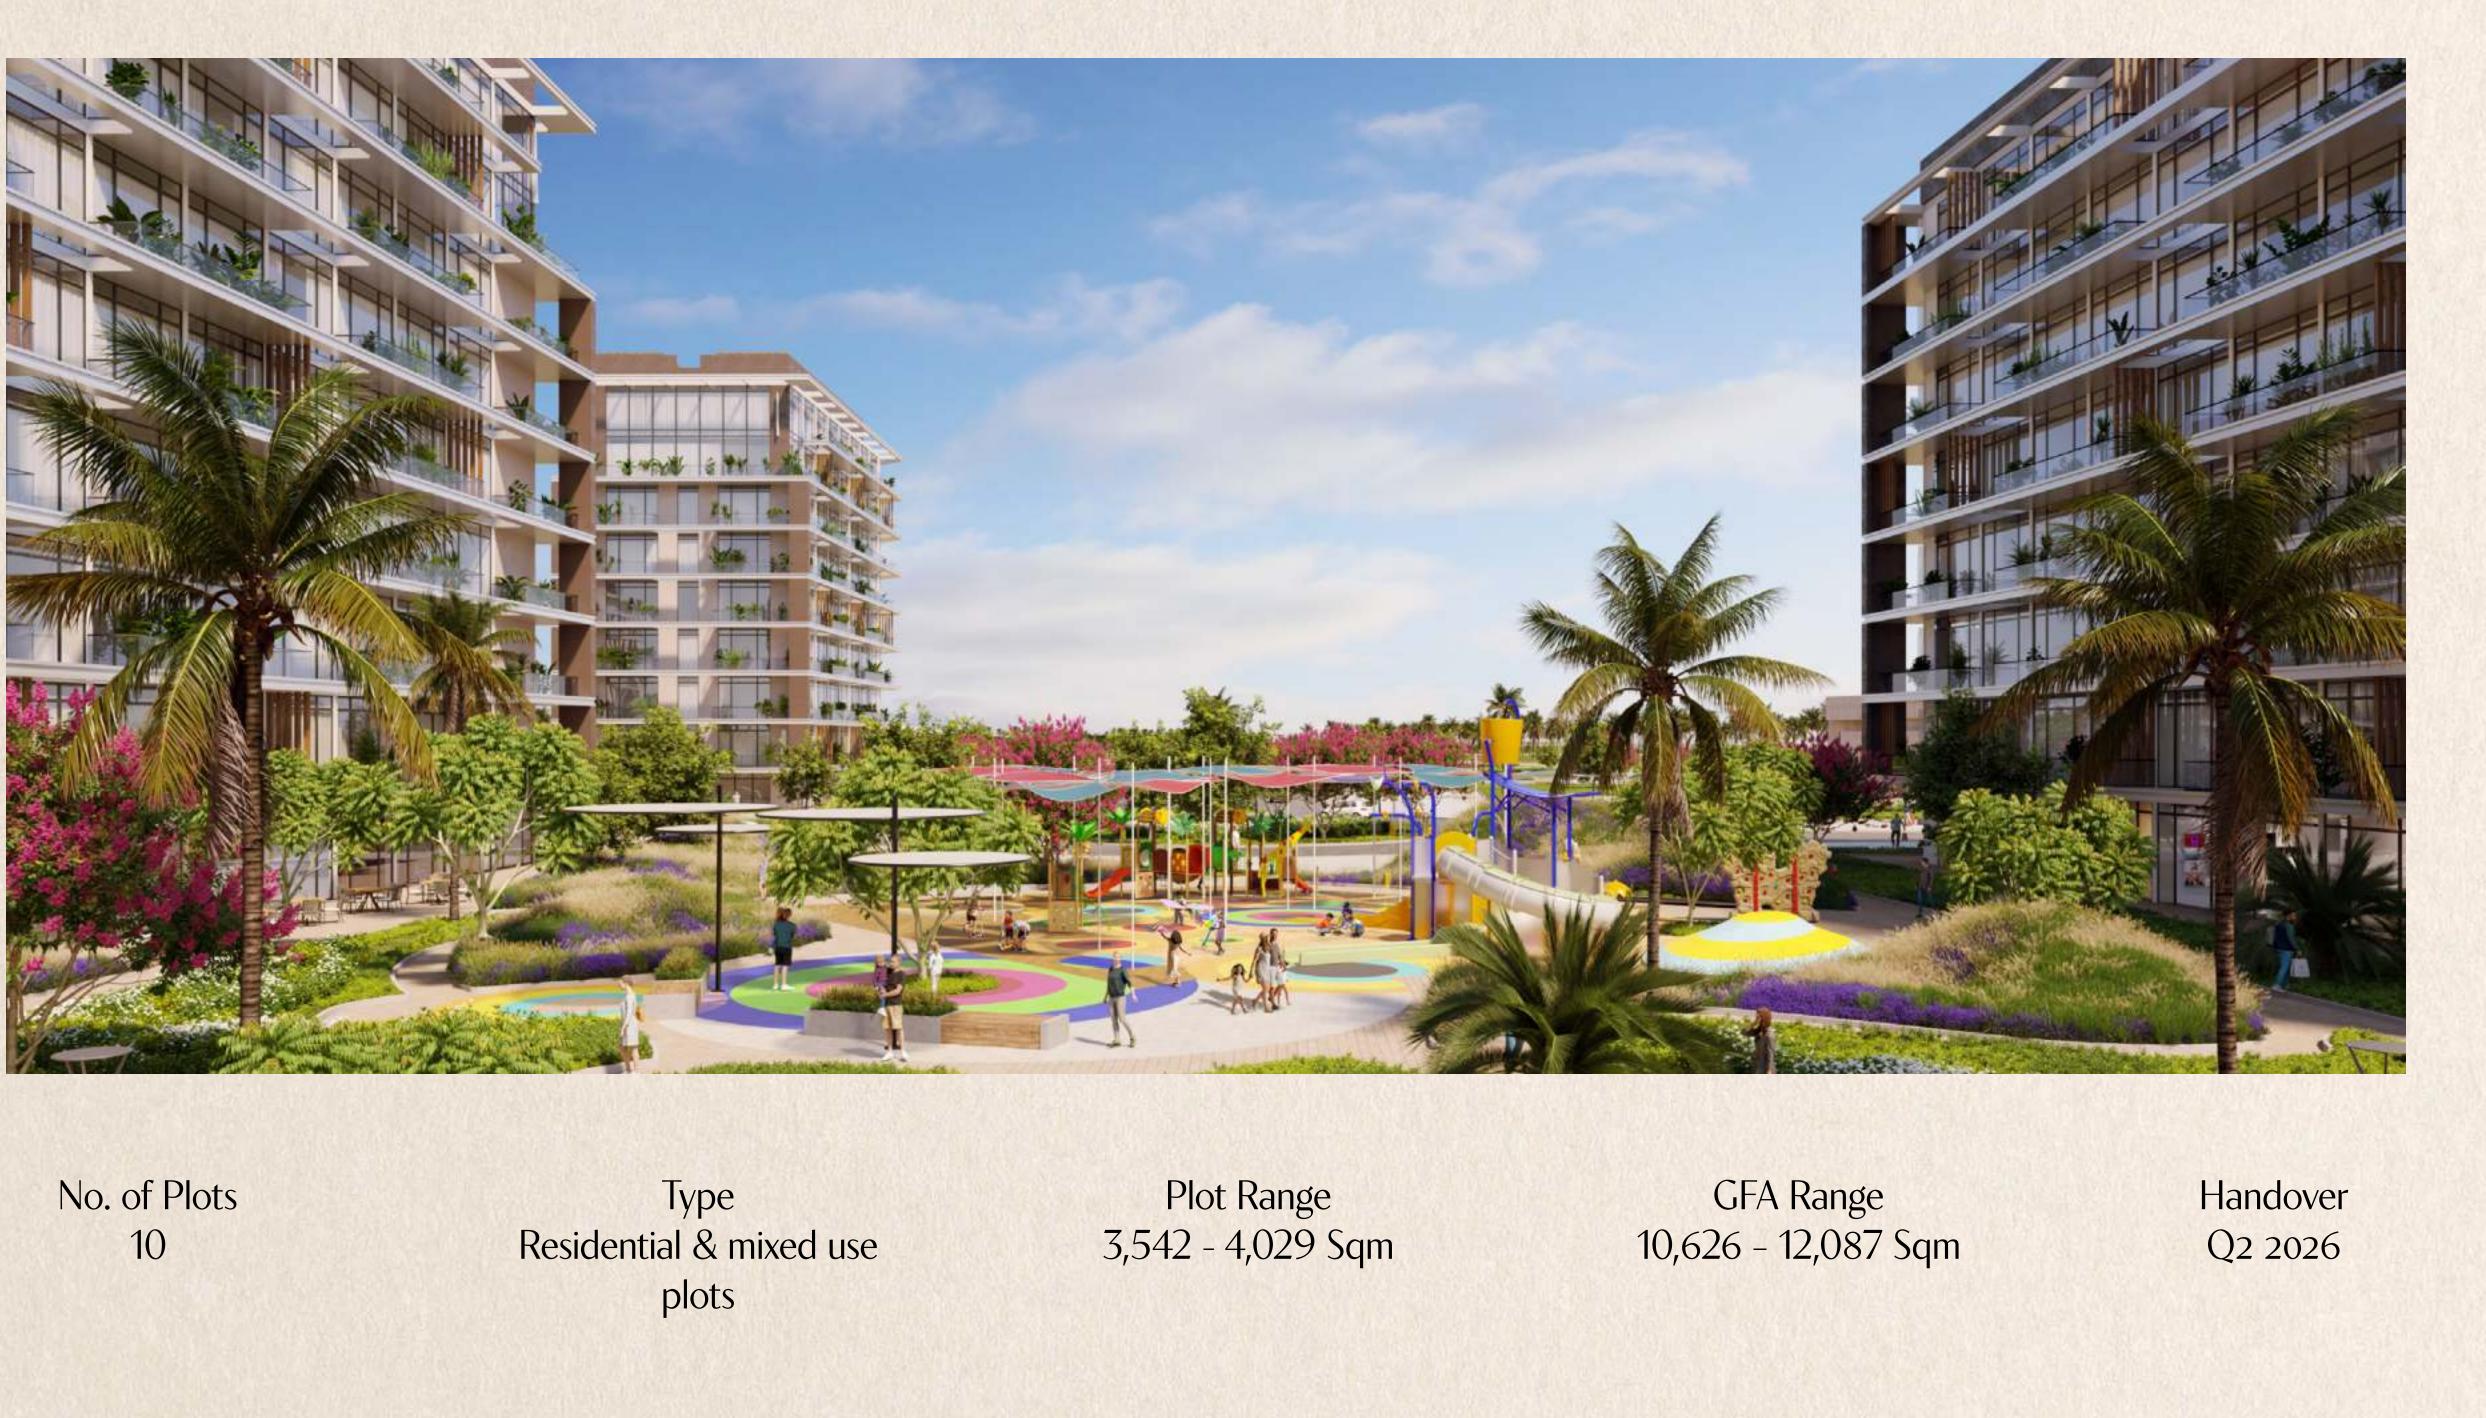

ortunity to invest in Yas waterfront.

With almost 800m of prime canal frontage, Alkaser offers Yas Island's last waterfront investment opportunity. Positioned at the gateway to Yas Island, Alkaser is located minutes from a dazzling array of entertainment, dining and lifestyle attractions.



6 Canal View *Plots* 4 Park View *Plots* 

信用:第二語:第二部 11日第1日:第二部



# Desirable waterfront *living* for the future.



Positioned in a sought-after location between the canal and Gateway Park, Alkaser is a vibrant new waterfront destination on Yas Island.

This residential development is a superb opportunity to invest in a site that offers true community living.

With direct connections to the island's attractions and a host of on-site amenities, Alkaser is a destination that brings it all together.



### Project Features

A

int i

C. S. S. Martin Manual States of



Canal view

Easy access to Yas Gateway Park

Parks and open spaces within the community

Co-located retail opportunities

Mosque

Proximity to Yas Island leisure and entertainment attractions











#### **CONTACT US**

info@tanamiproperties.ae



**\\$\\$ +971 4 248 3400 | \$\\$\$ +971 55 162 3236** 

- <u>Email Us</u>
- For More Info...
- www.tanamiproperties.com/Projects/Alkaser-Yas-Island



#### **ADDRESS**

Office 3405, Marina Plaza, Al Marsa Street, Dubai Marina, UAE