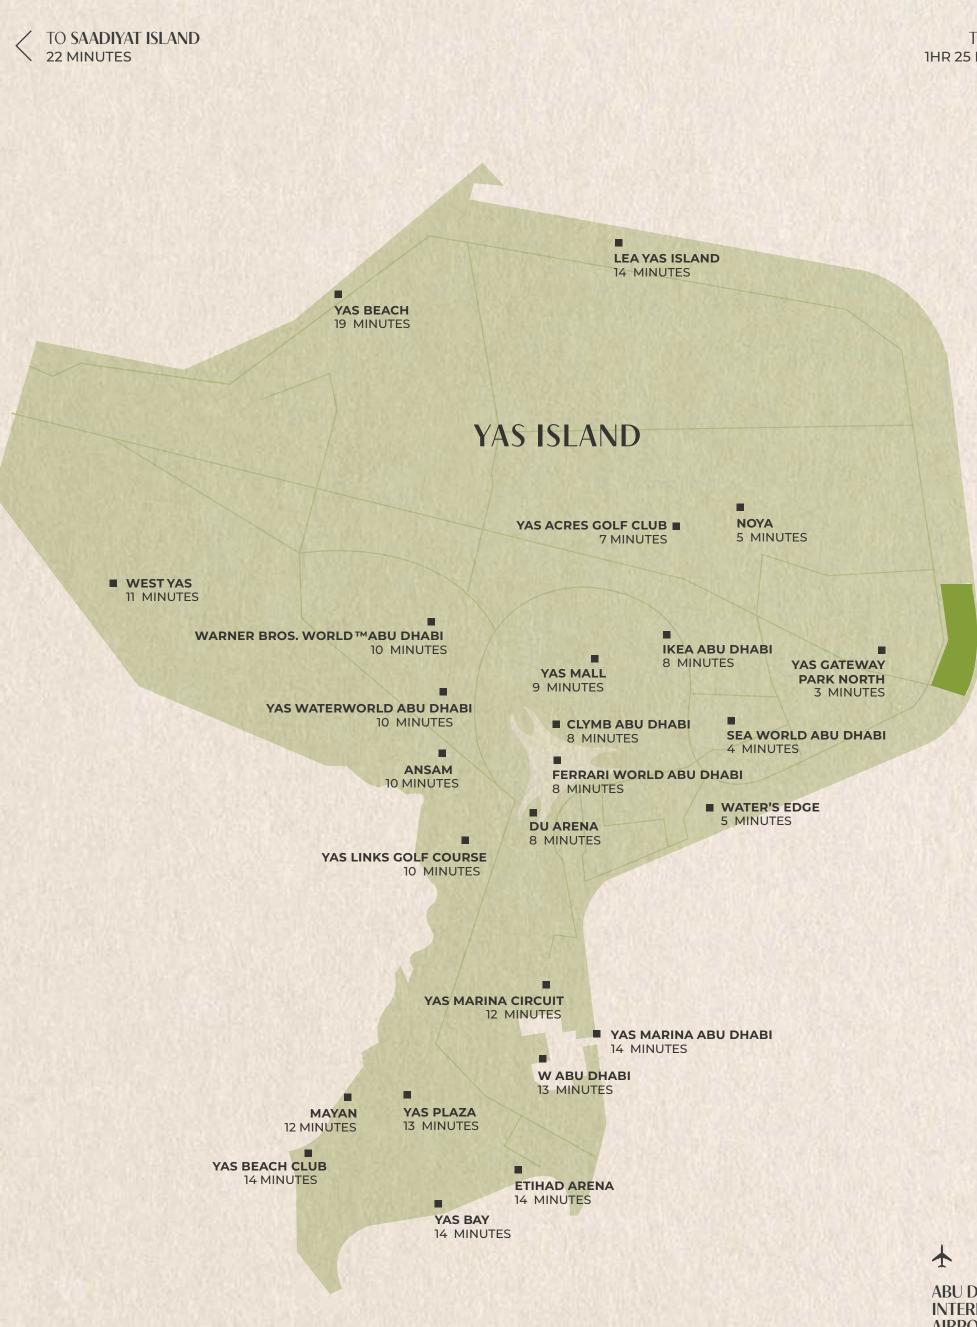

### The gateway to Yas Island.

Located at the island's north entrance, Alkaser offers direct connections to Yas Island's ever-growing range of leisure and entertainment attractions.

A stunning promenade links Alkaser to other waterfront developments, while Abu Dhabi and Dubai are in easy reach.

## An opportunity to invest in Yas waterfront.

With almost 800m of prime canal frontage, Alkaser offers Yas Island's last waterfront investment opportunity. Positioned at the gateway to Yas Island, Alkaser is located minutes from a dazzling array of entertainment, dining and lifestyle attractions.