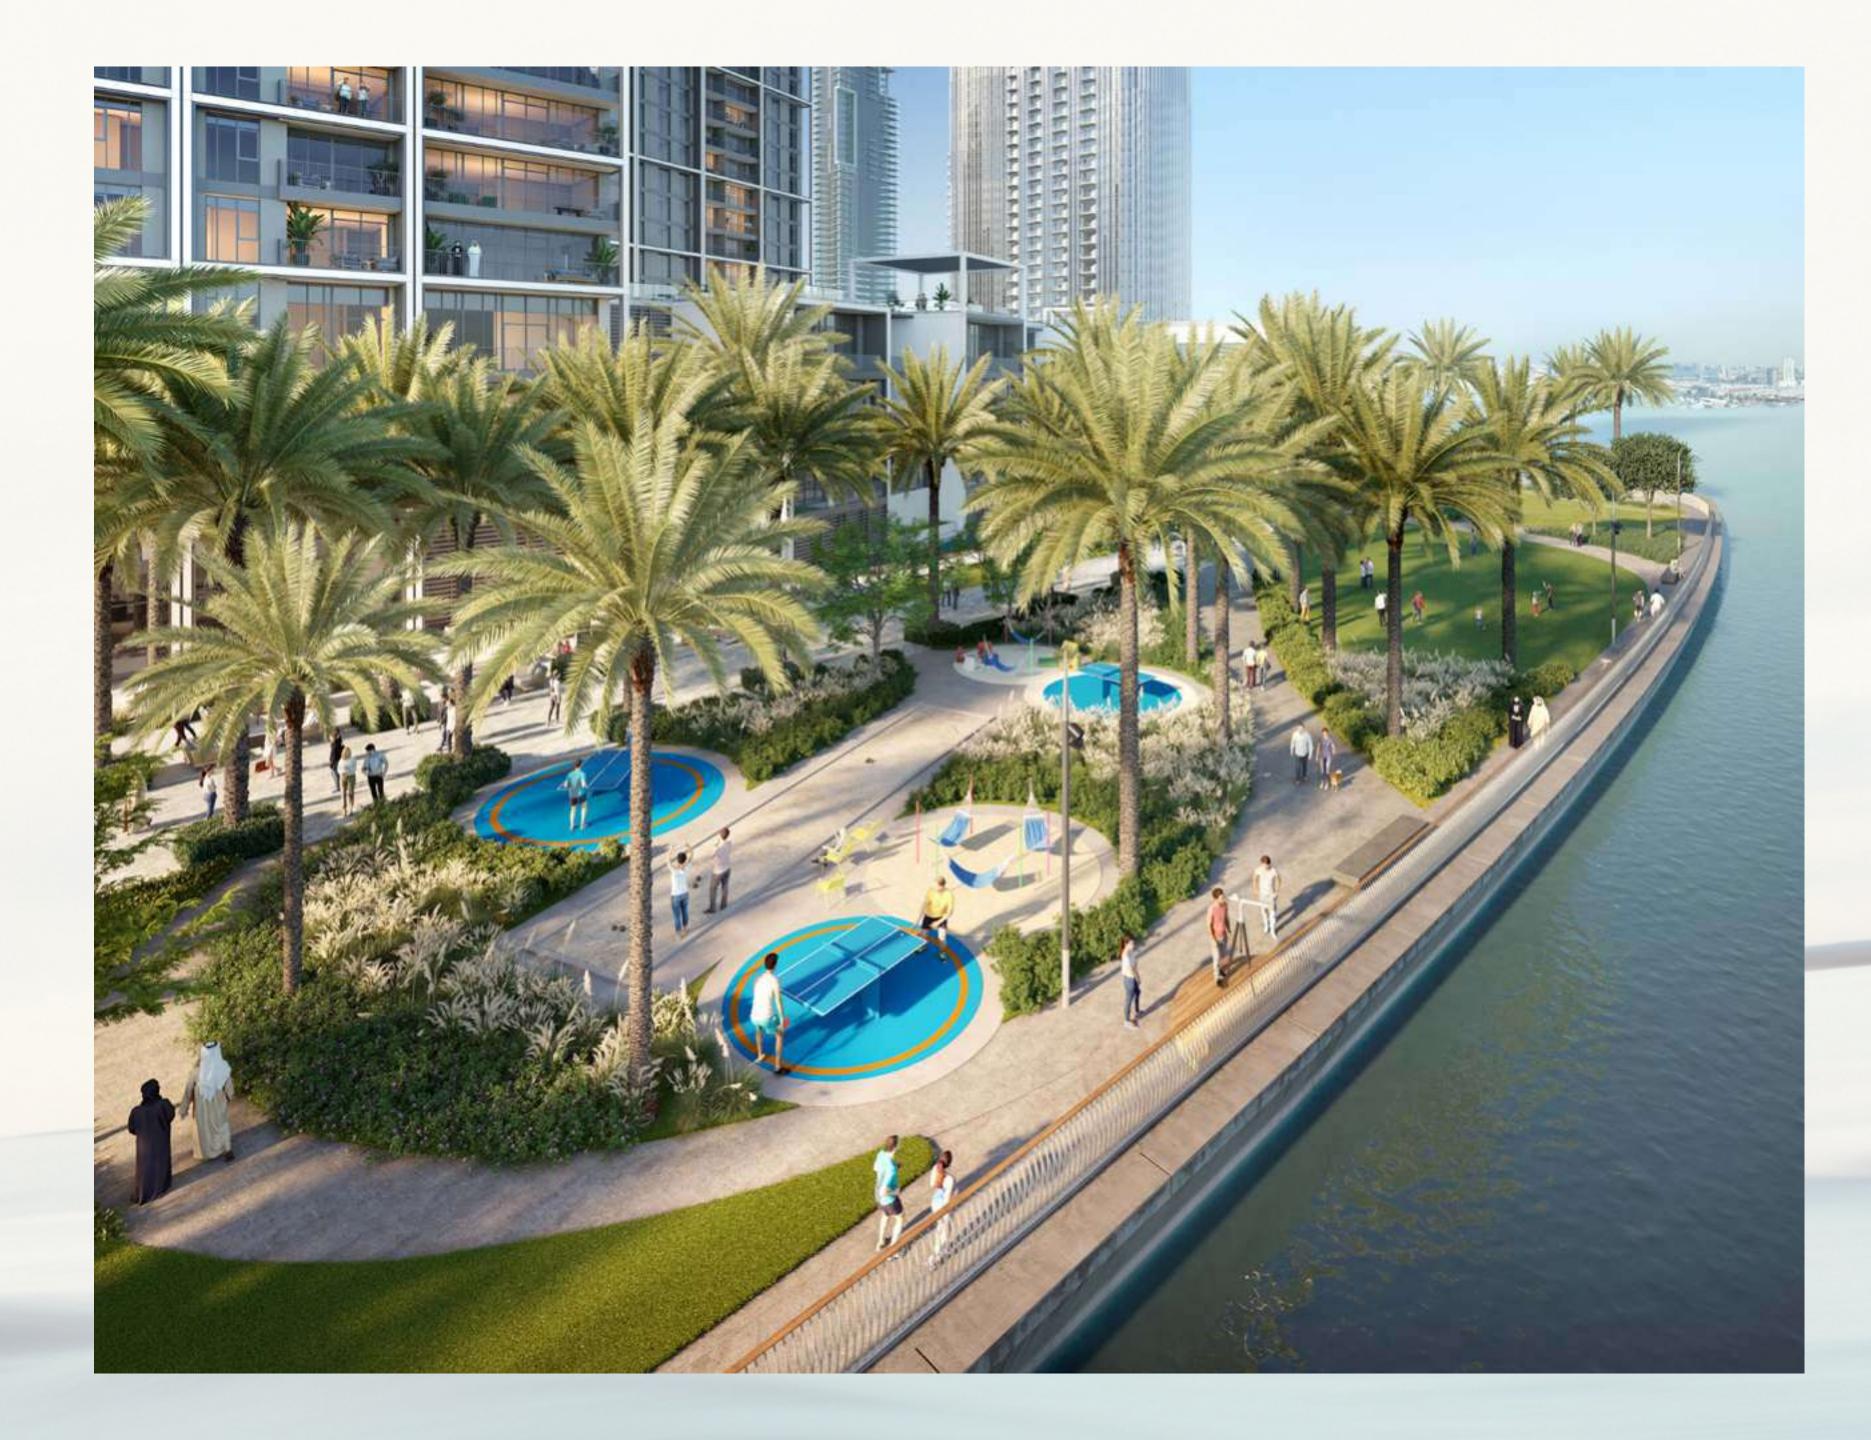

#### State-of-the-art Park at Your Doorstep

Located directly at their doorstep, residents of Creek Waters 2 can enjoy an active lifestyle at Creekside Park, a pedestrianfriendly linear park boasting a variety of amenities, including playgrounds, fitness centres, sculpture parks, multi-use sports courts, open lawns, and even an amphitheatre. The park has been tastefully manicured, with plenty of trees and plants, as well as shaded paths and a vibrant design that runs in parallel to the promenade's winding route.

#### Central Park

The heart of island living, Dubai Creek Harbour's Central Park offers residents a tranquil refuge to unwind, first-class amenities to enjoy, and wide-open spaces to discover. With a total area of six football fields, Dubai's Central Park is one of the largest parks in the emirate and offers a variety of activities for the whole family.

Kids' Play Area

ے۔ کی Skating Areas

 $\widehat{T}$ 

Lawn Amphitheatre

Splash Pad Fitness Plaza