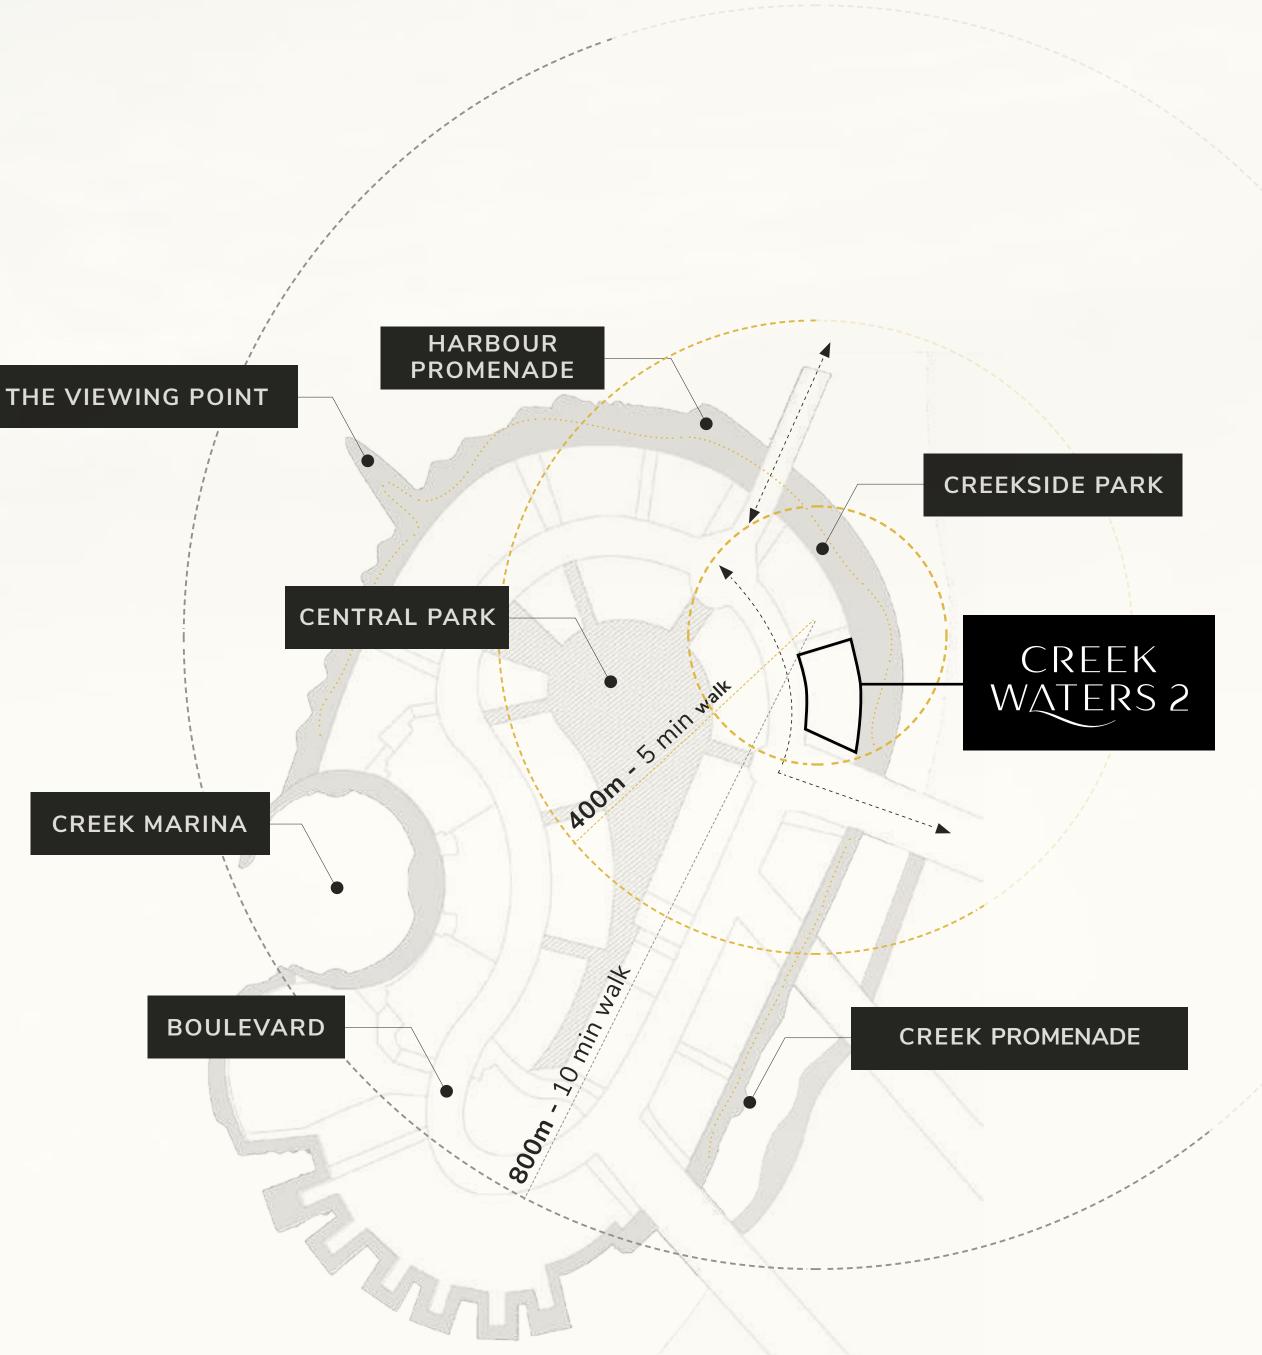

#### Creek Marina

With a wide variety of retail, dining, and recreational options, Creek Marina never slows down. Landscaped pedestrian walkways offer stunning views of Downtown Dubai at dusk, while worldclass art pieces add another layer to the trendsetting lifestyle.

#### Harbour Promenade

Explore a bustling promenade, and an impressive skyline as you sit back and relax on the Harbour Promenade's observation deck. Set sail across Dubai Creek's glistening waters and take in the city's cityscape from a unique vantage point. Enjoy a wonderful meal while taking in the breathtaking views between shopping and boating.

#### Central Park

The heart of island living, Dubai Creek Harbour's Central Park offers residents a tranquil refuge to unwind, first-class amenities to enjoy, and wide-open spaces to discover. With a total area of six football fields, Dubai's Central Park is one of the largest parks in the emirate and offers a variety of activities for the whole family.

#### The Viewing Point

Take in some of the city's most spectacular sights at The Viewing Point at Dubai Creek Harbour. The 11.65m tall and 70-metre long structure spans out over Dubai Creek, with a 26m cantilever projecting out over the water. The walkway offers unobstructed views of the Dubai Creek and surrounding areas, and unique vistas of Downtown Dubai's incredible skyline and back inland towards the stylish Address Grand twin towers.