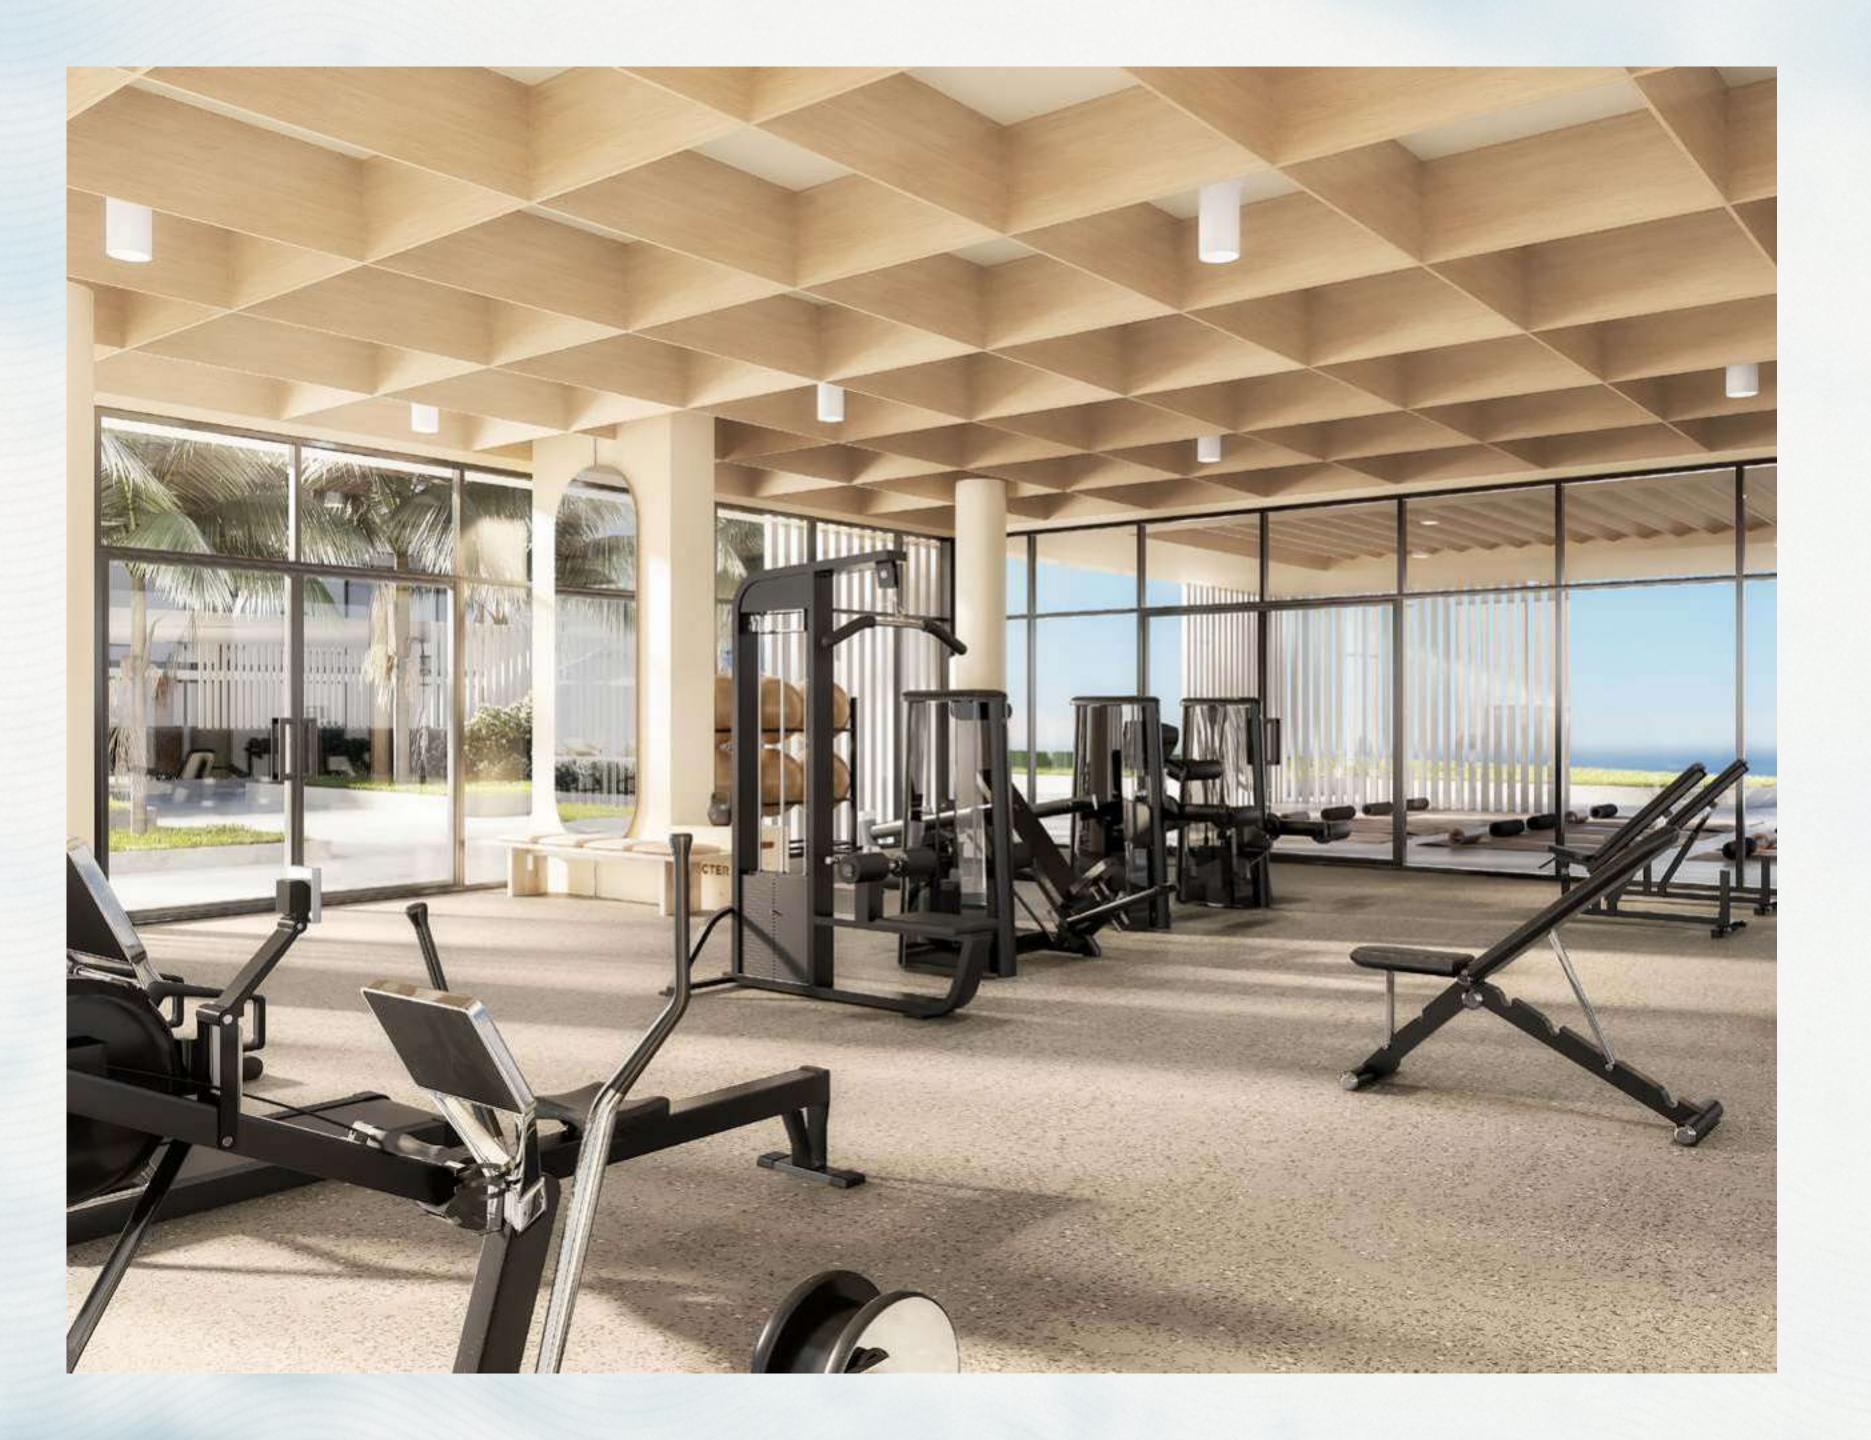

# Fully-Equipped Gym

The fully-equipped gym, located in a separate pavilion, opening up to an outdoor yoga deck, is a great addition to the overall fitness and recreation experience.