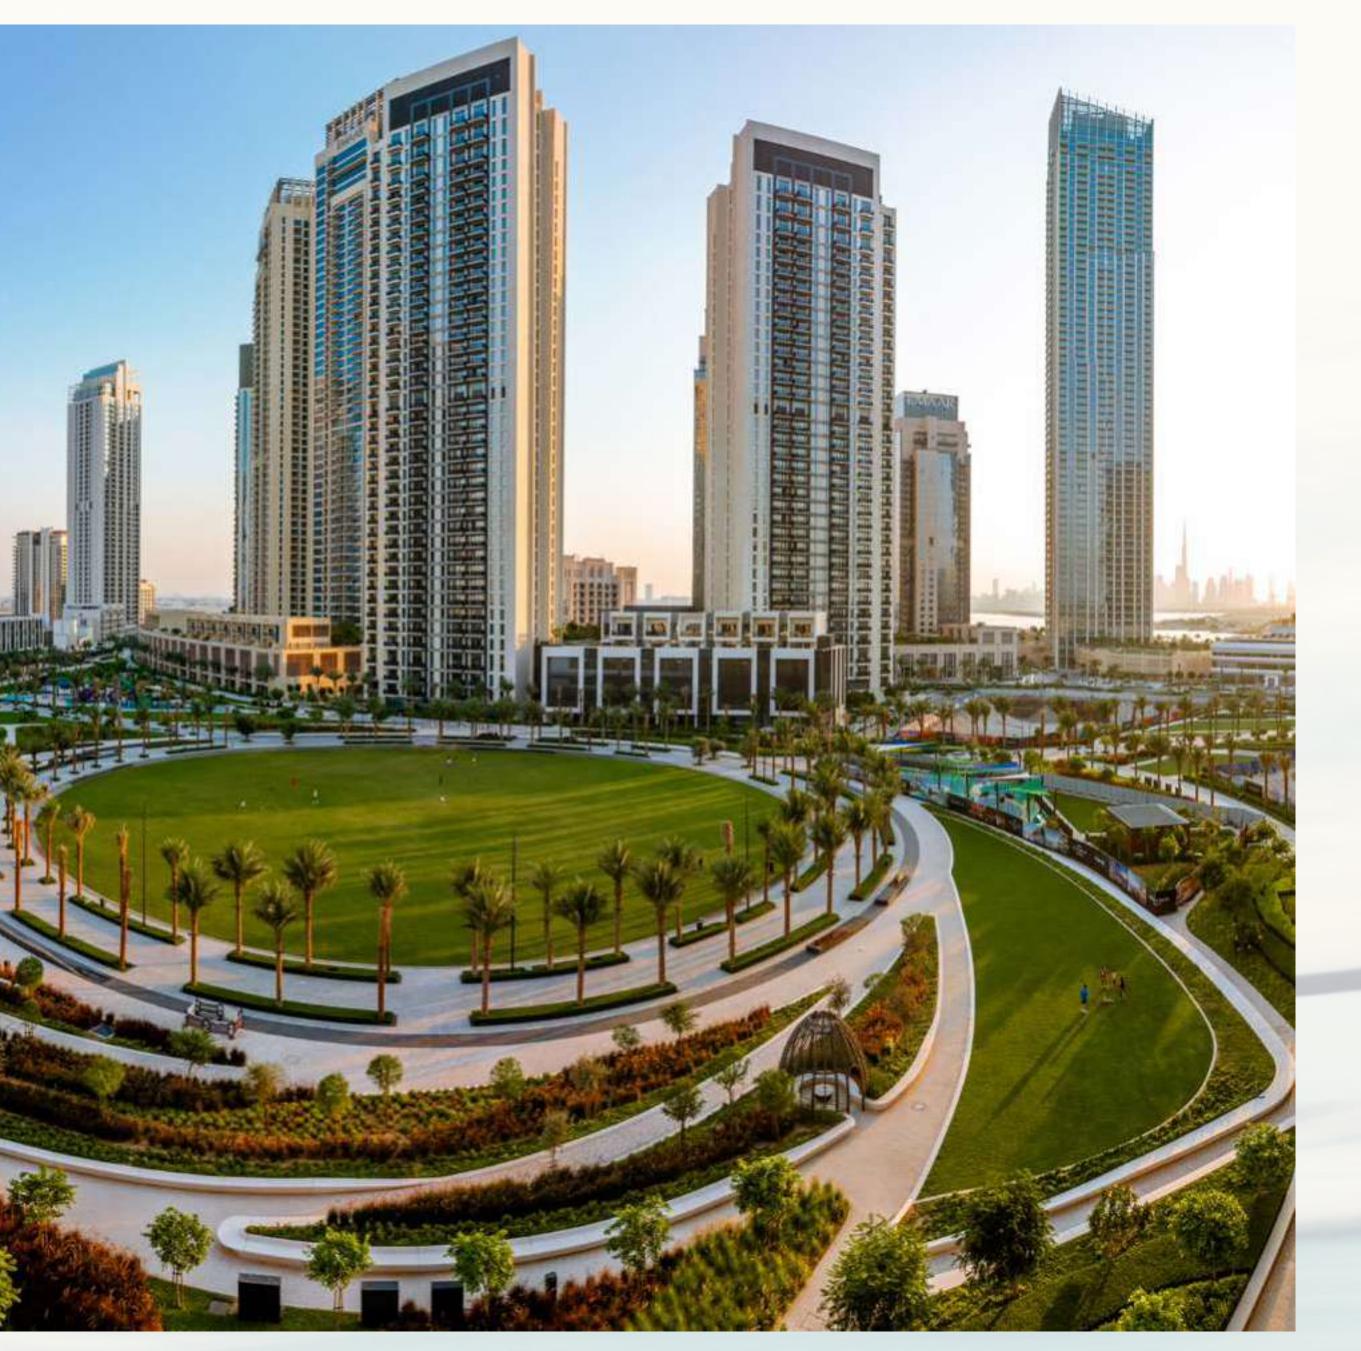

#### Dubai Creek Harbour

Dubai Creek Harbour is an ultramodern, stylish, and pedestrian-friendly neighbourhood that integrates with Dubai's sustainable urban character. Situated along the historic Dubai Creek, Dubai Creek Harbour consists of 7.4 million sqm of residential space and 500,000 sqm of parks & open spaces with a viable mix of retail, business, recreation, and community facilities, all within walking distance.

#### Creek Island

The Island District is a waterfront development that mixes upscale residences with enticing leisure and recreational amenities to create a world-class community. The district's green central park, stunning marina, yacht club, and five-star hotels will all be popular destinations for residents to enjoy the district's breathtaking views and memorable experiences.

#### Central Park

The heart of island living, Dubai Creek Harbour's Central Park offers residents a tranquil refuge to unwind, first-class amenities to enjoy, and wide-open spaces to discover. With a total area of six football fields, Dubai's Central Park is one of the largest parks in the emirate and offers a variety of activities for the whole family.