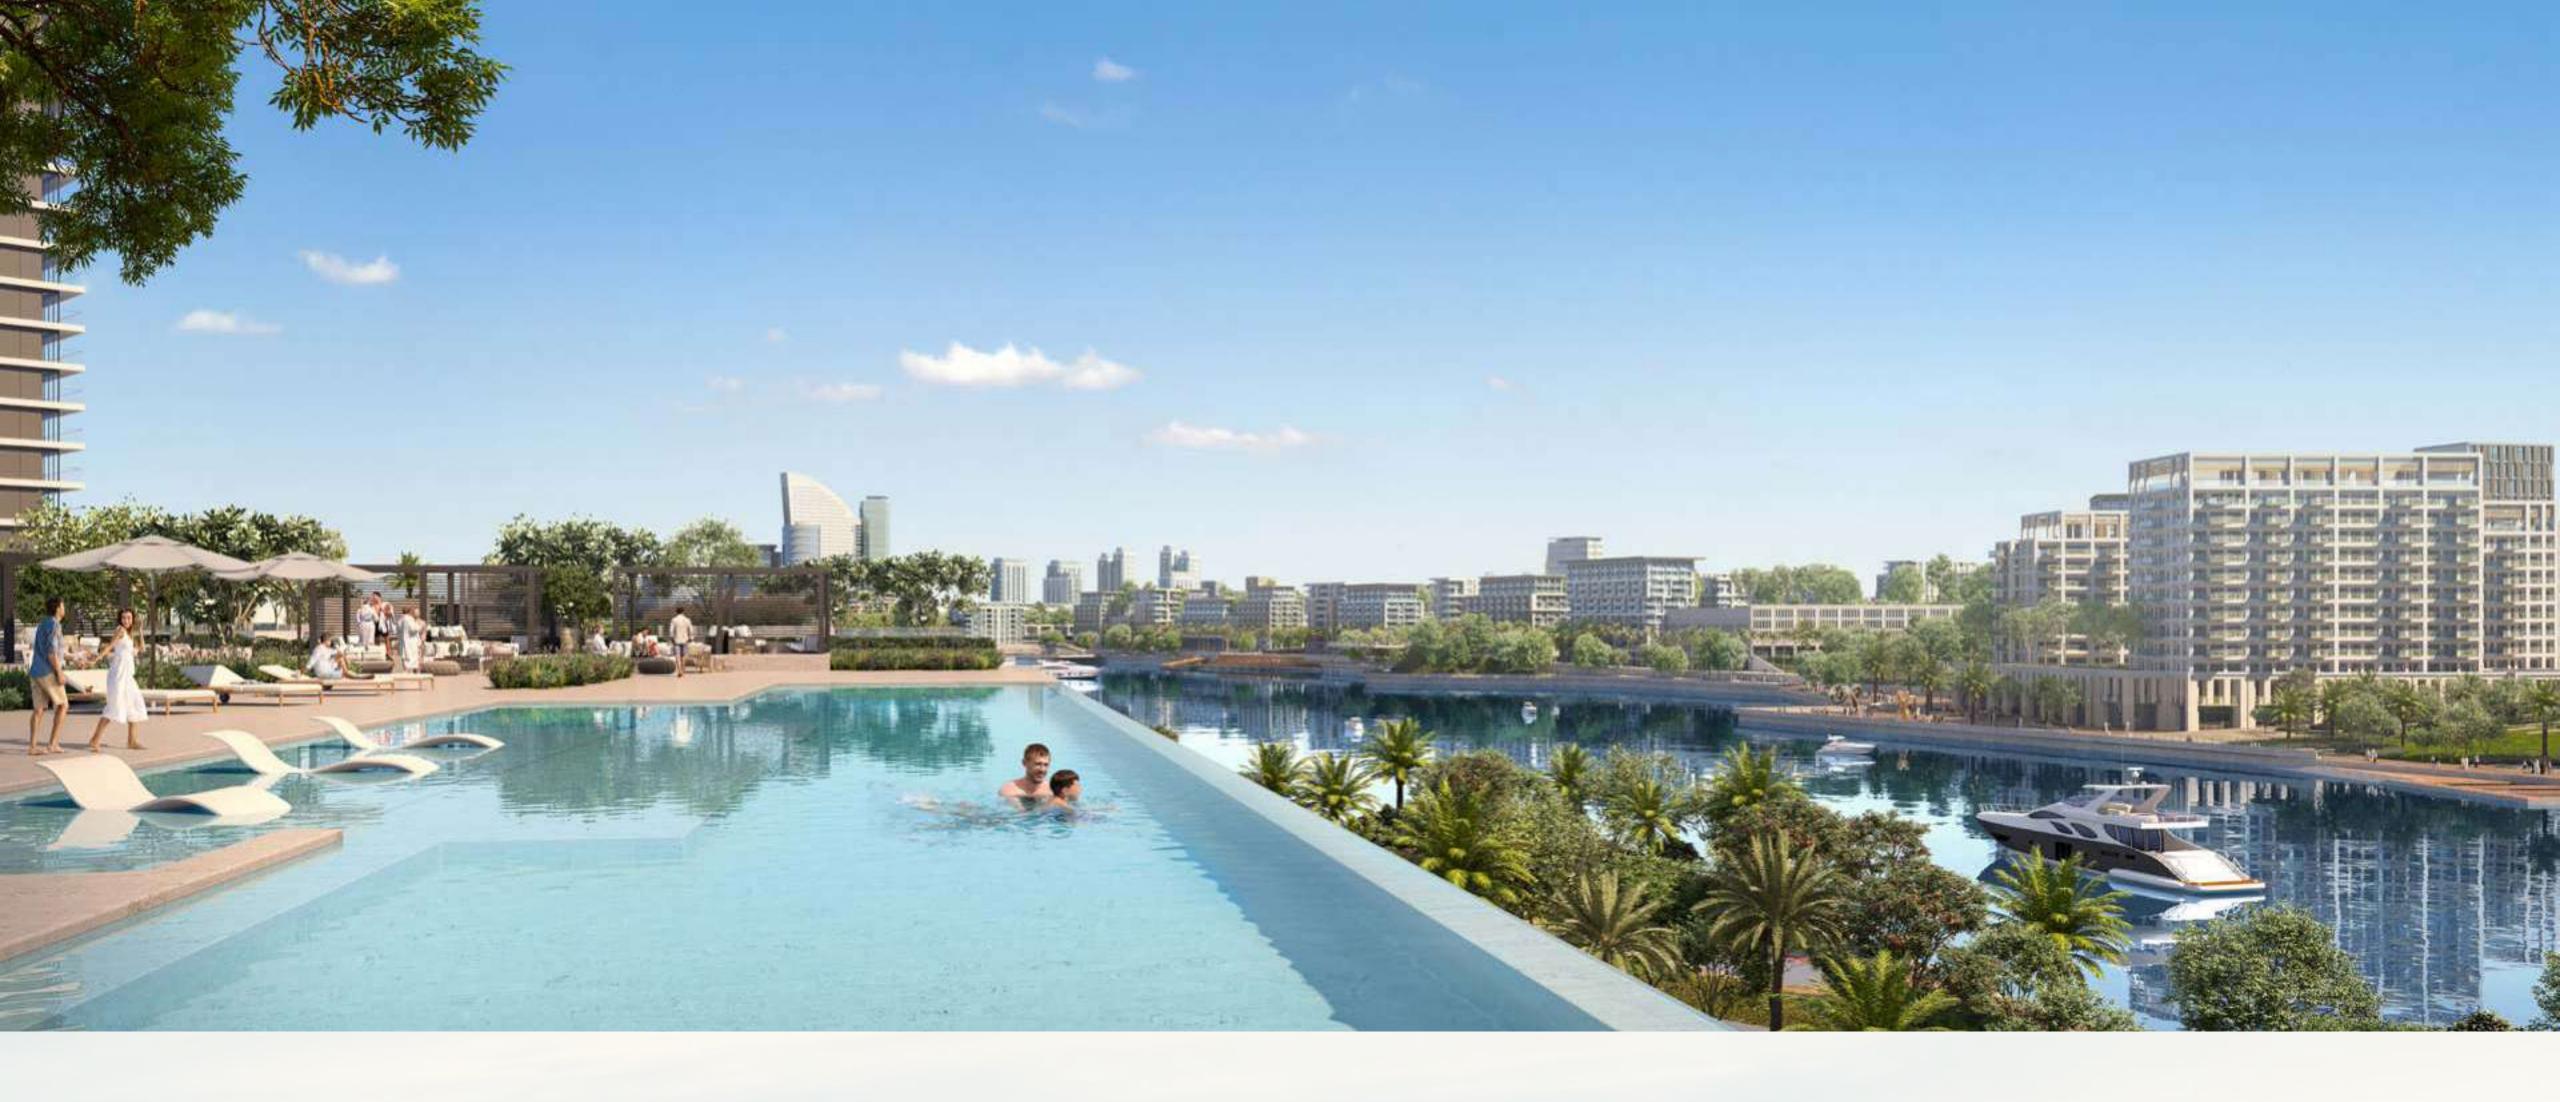

Sparkling Inifinity Pool

Residents will also enjoy the sparkling infinity pool blending into the blue of the sky, viewing decks strategically situated to enjoy the best views Dubai Creek Harbour has to offer, a kids' pool with a shaded play area and innovative features.

#### Creek Marina

With a wide variety of retail, dining, and recreational options, Creek Marina never slows down. Landscaped pedestrian walkways offer stunning views of Downtown Dubai at dusk, while worldclass art pieces add another layer to the trendsetting lifestyle.