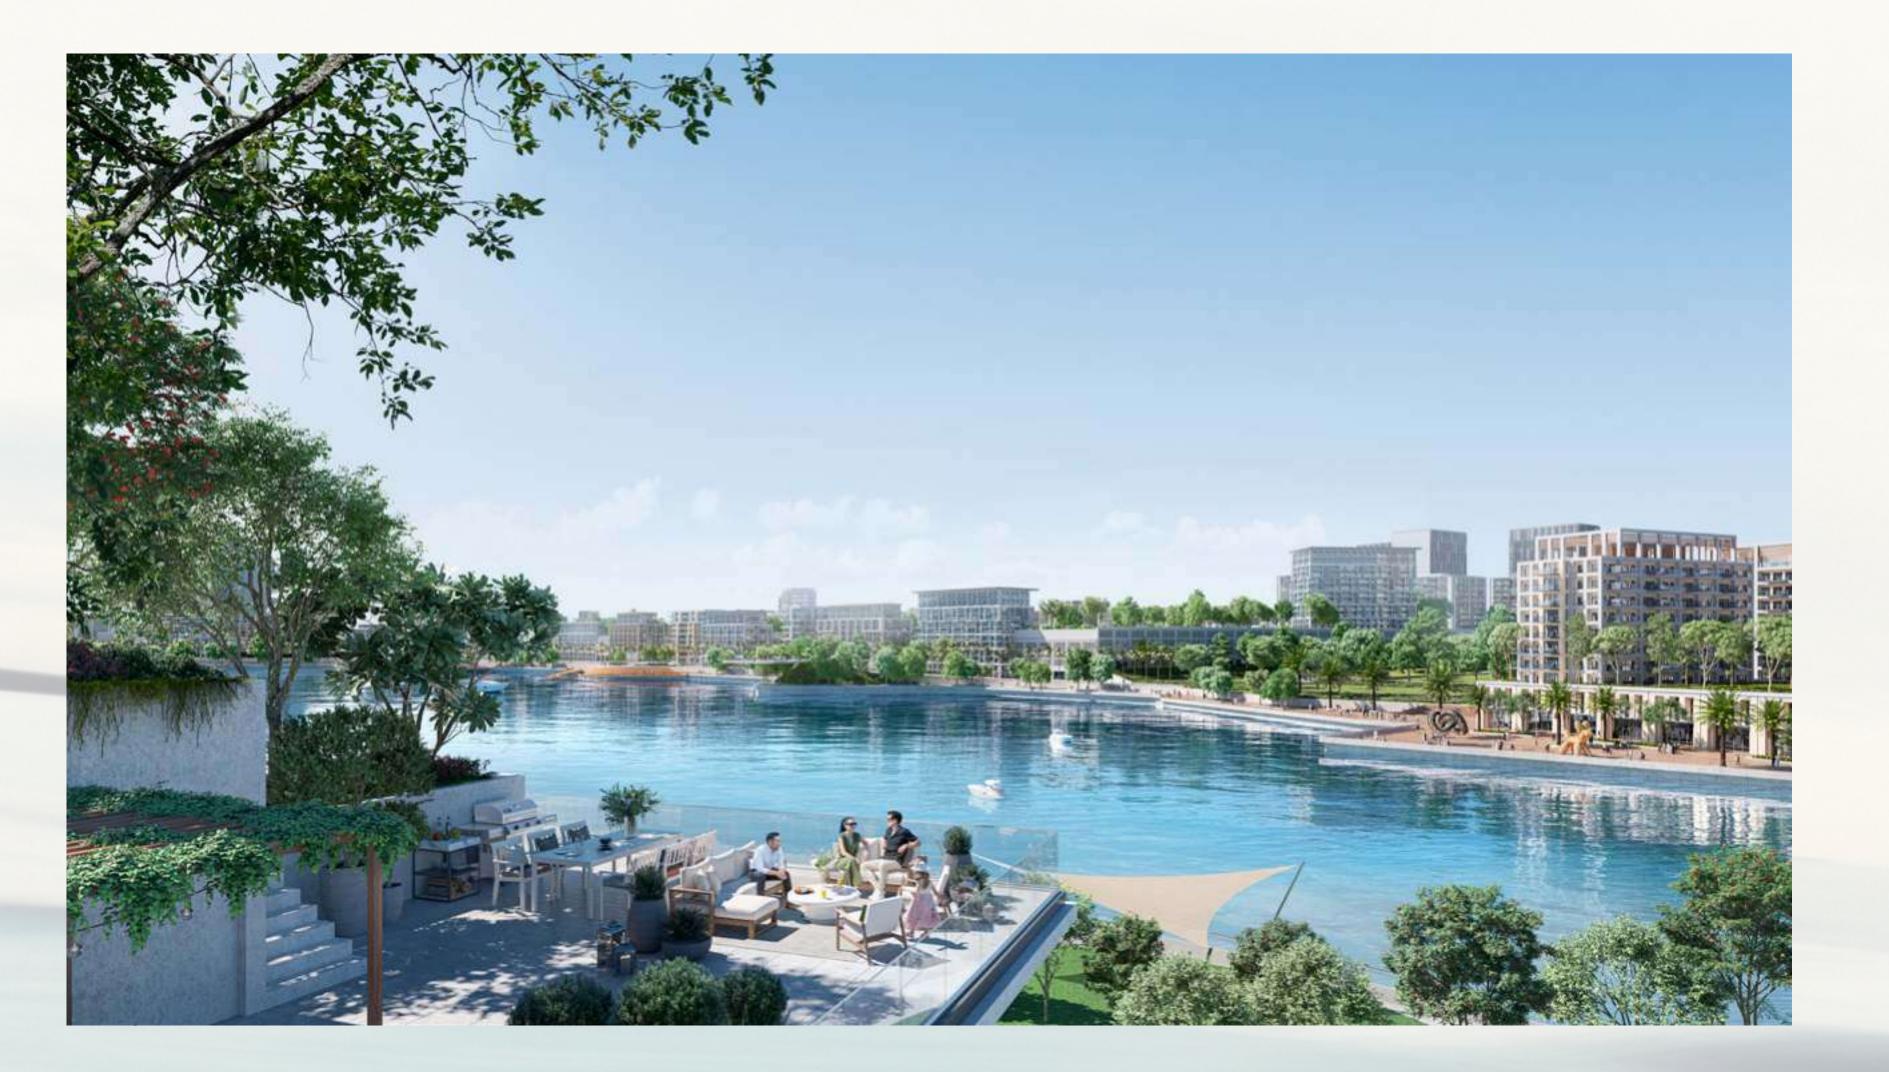

### A Sense of Prestige & Exclusivity

The landscaped amenities podium at Creek Waters 2 is meticulously designed to evoke the exclusivity of a private sanctuary, complete with a plethora of amenities, leisure activities, and recreational facilities to enjoy.

#### State-of-the-art Park at Your Doorstep

Located directly at their doorstep, residents of Creek Waters 2 can enjoy an active lifestyle at Creekside Park, a pedestrianfriendly linear park boasting a variety of amenities, including playgrounds, fitness centres, sculpture parks, multi-use sports courts, open lawns, and even an amphitheatre. The park has been tastefully manicured, with plenty of trees and plants, as well as shaded paths and a vibrant design that runs in parallel to the promenade's winding route.

Sparkling Inifinity Pool

Residents will also enjoy the sparkling infinity pool blending into the blue of the sky, viewing decks strategically situated to enjoy the best views Dubai Creek Harbour has to offer, a kids' pool with a shaded play area and innovative features.