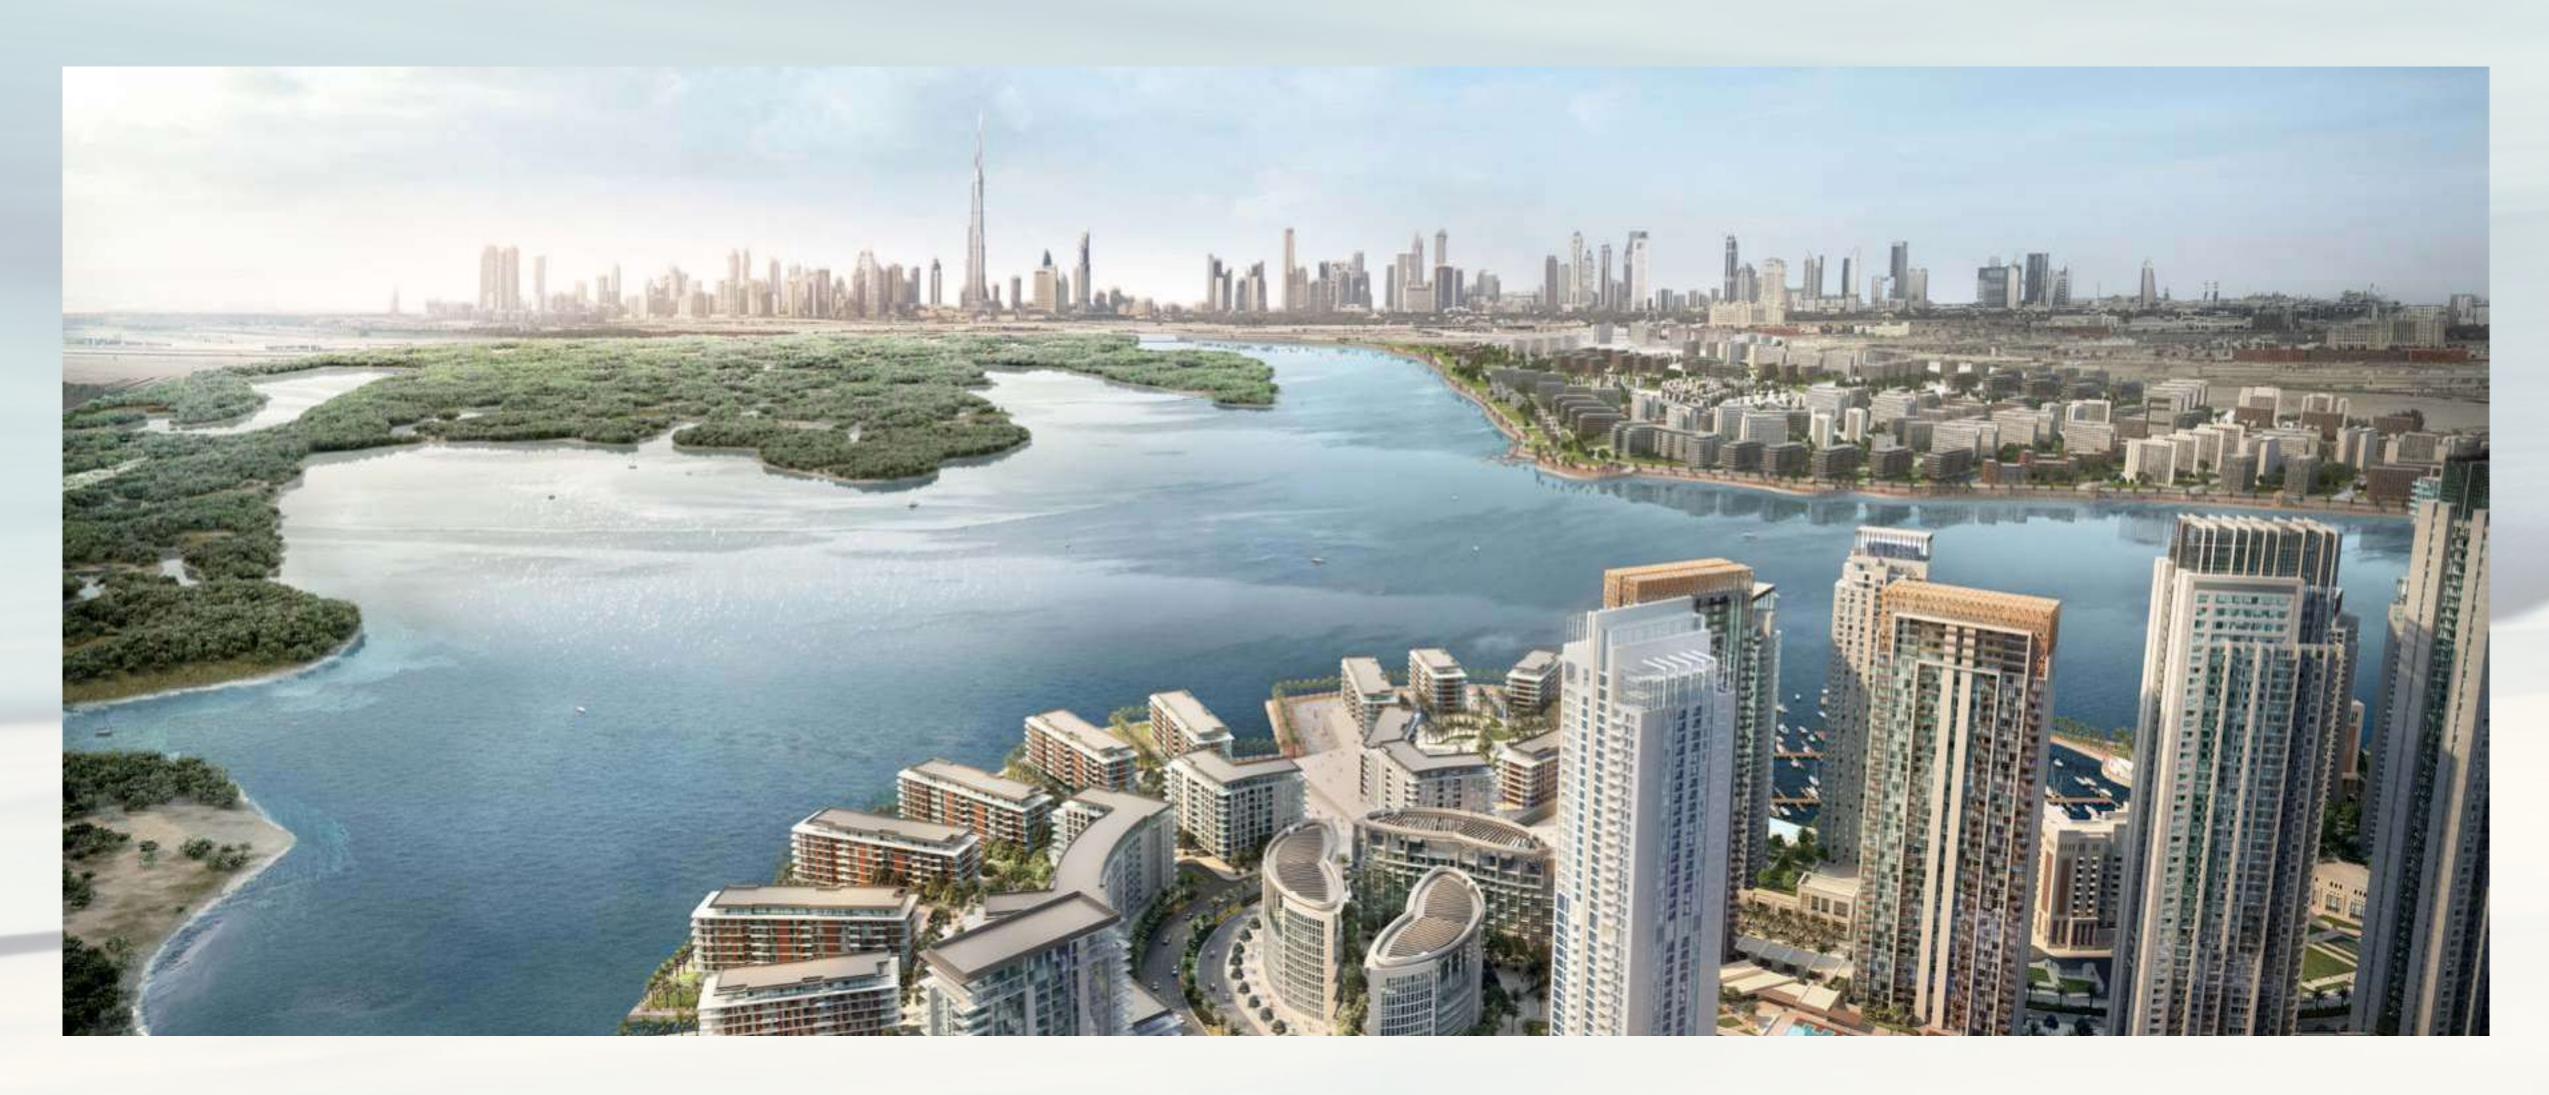

#### Dubai Creek Harbour

Dubai Creek Harbour is an ultramodern, stylish, and pedestrian-friendly neighbourhood that integrates with Dubai's sustainable urban character. Situated along the historic Dubai Creek, Dubai Creek Harbour consists of 7.4 million sqm of residential space and 500,000 sqm of parks & open spaces with a viable mix of retail, business, recreation, and community facilities, all within walking distance.

#### Creek Island

The Island District is a waterfront development that mixes upscale residences with enticing leisure and recreational amenities to create a world-class community. The district's green central park, stunning marina, yacht club, and five-star hotels will all be popular destinations for residents to enjoy the district's breathtaking views and memorable experiences.