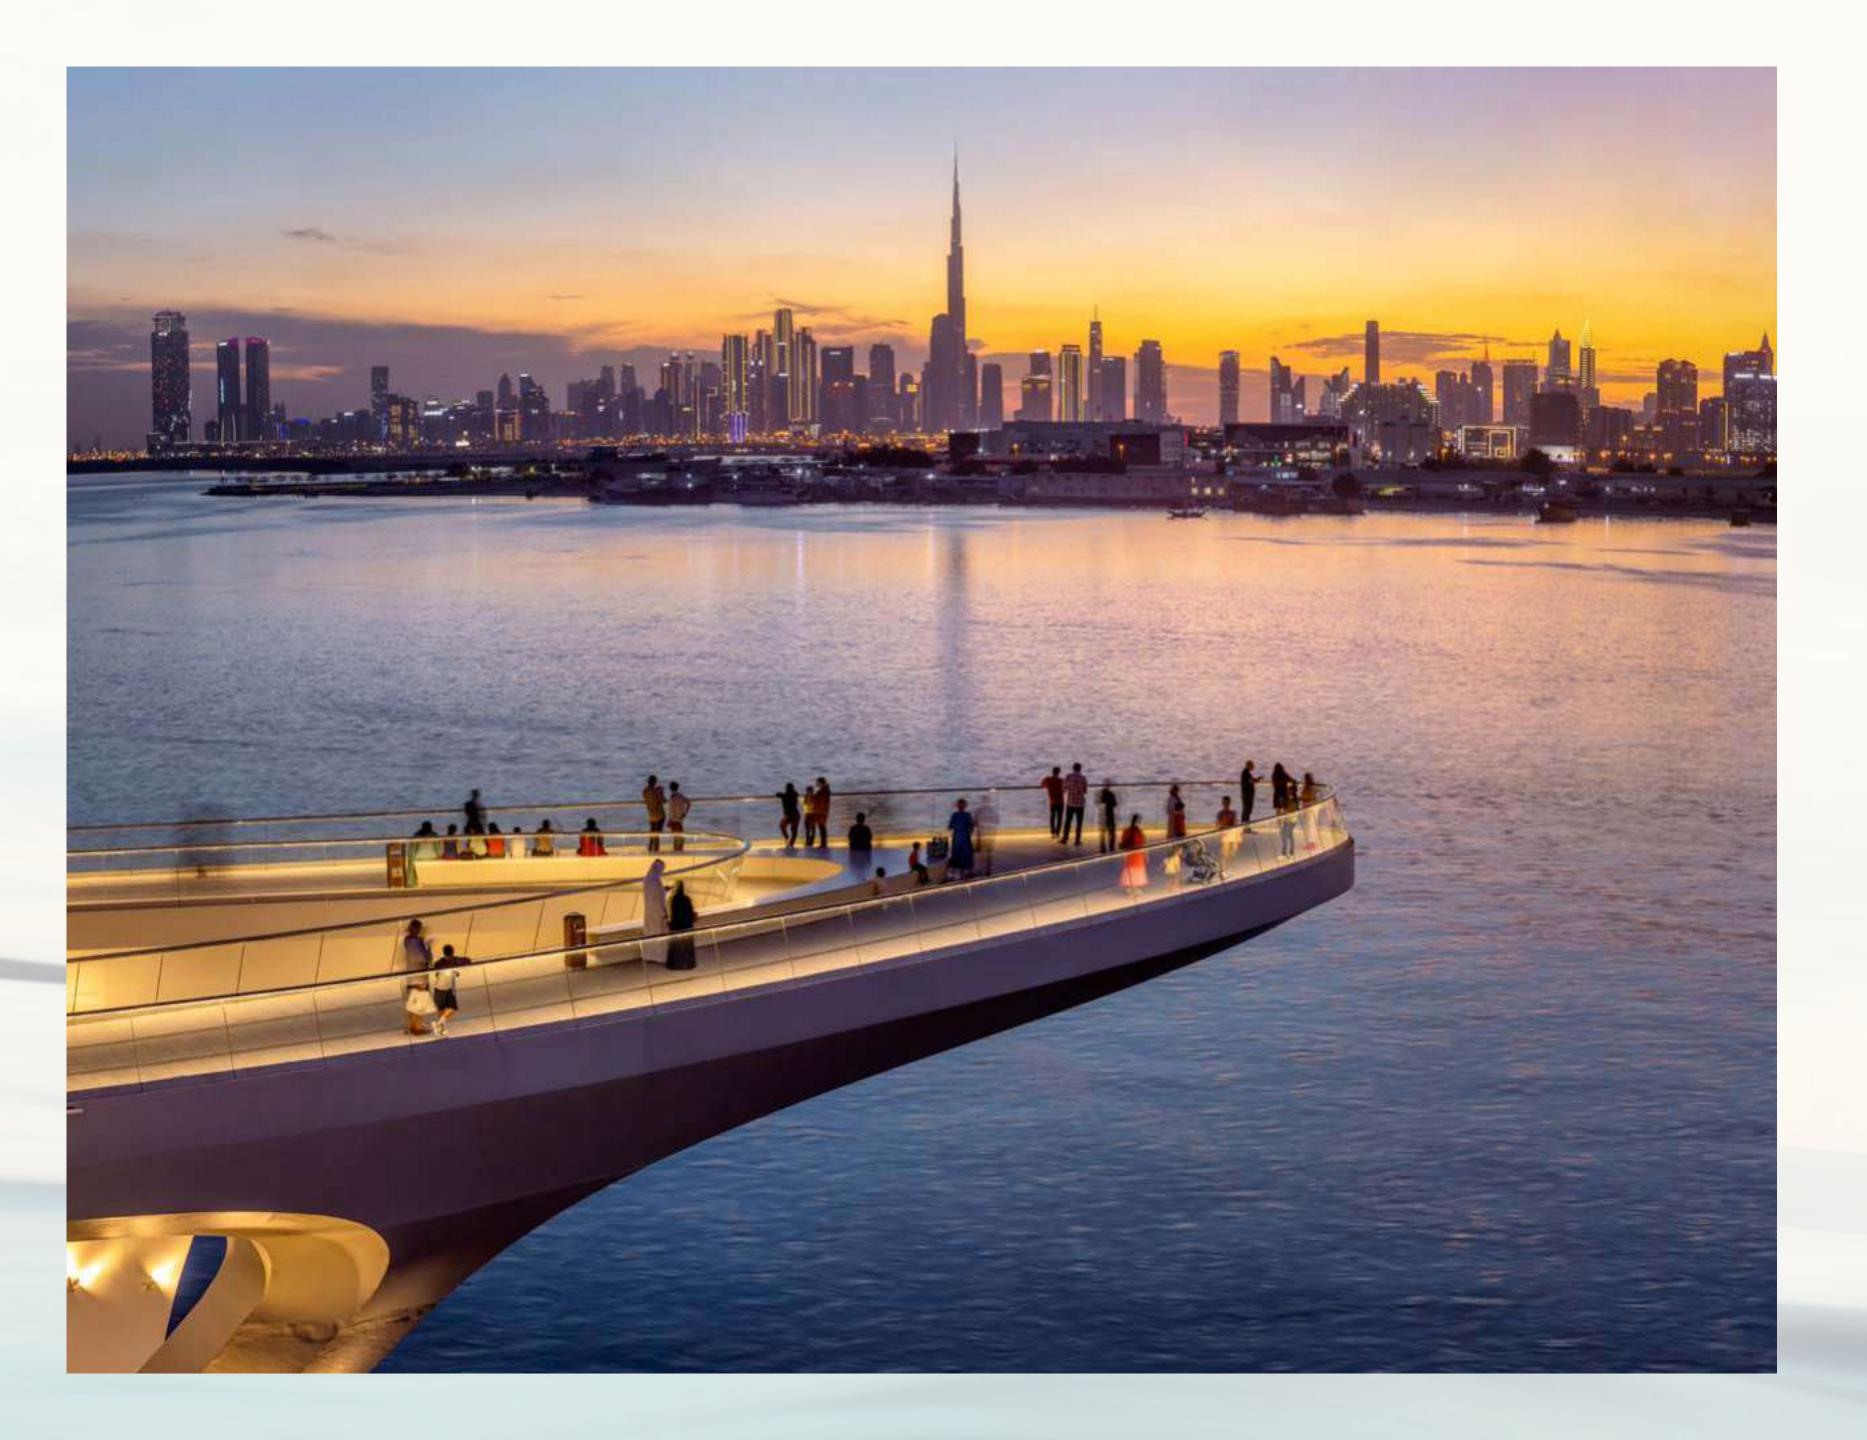

#### The Viewing Point

Take in some of the city's most spectacular sights at The Viewing Point at Dubai Creek Harbour. The 11.65m tall and 70-metre long structure spans out over Dubai Creek, with a 26m cantilever projecting out over the water. The walkway offers unobstructed views of the Dubai Creek and surrounding areas, and unique vistas of Downtown Dubai's incredible skyline and back inland towards the stylish Address Grand twin towers.