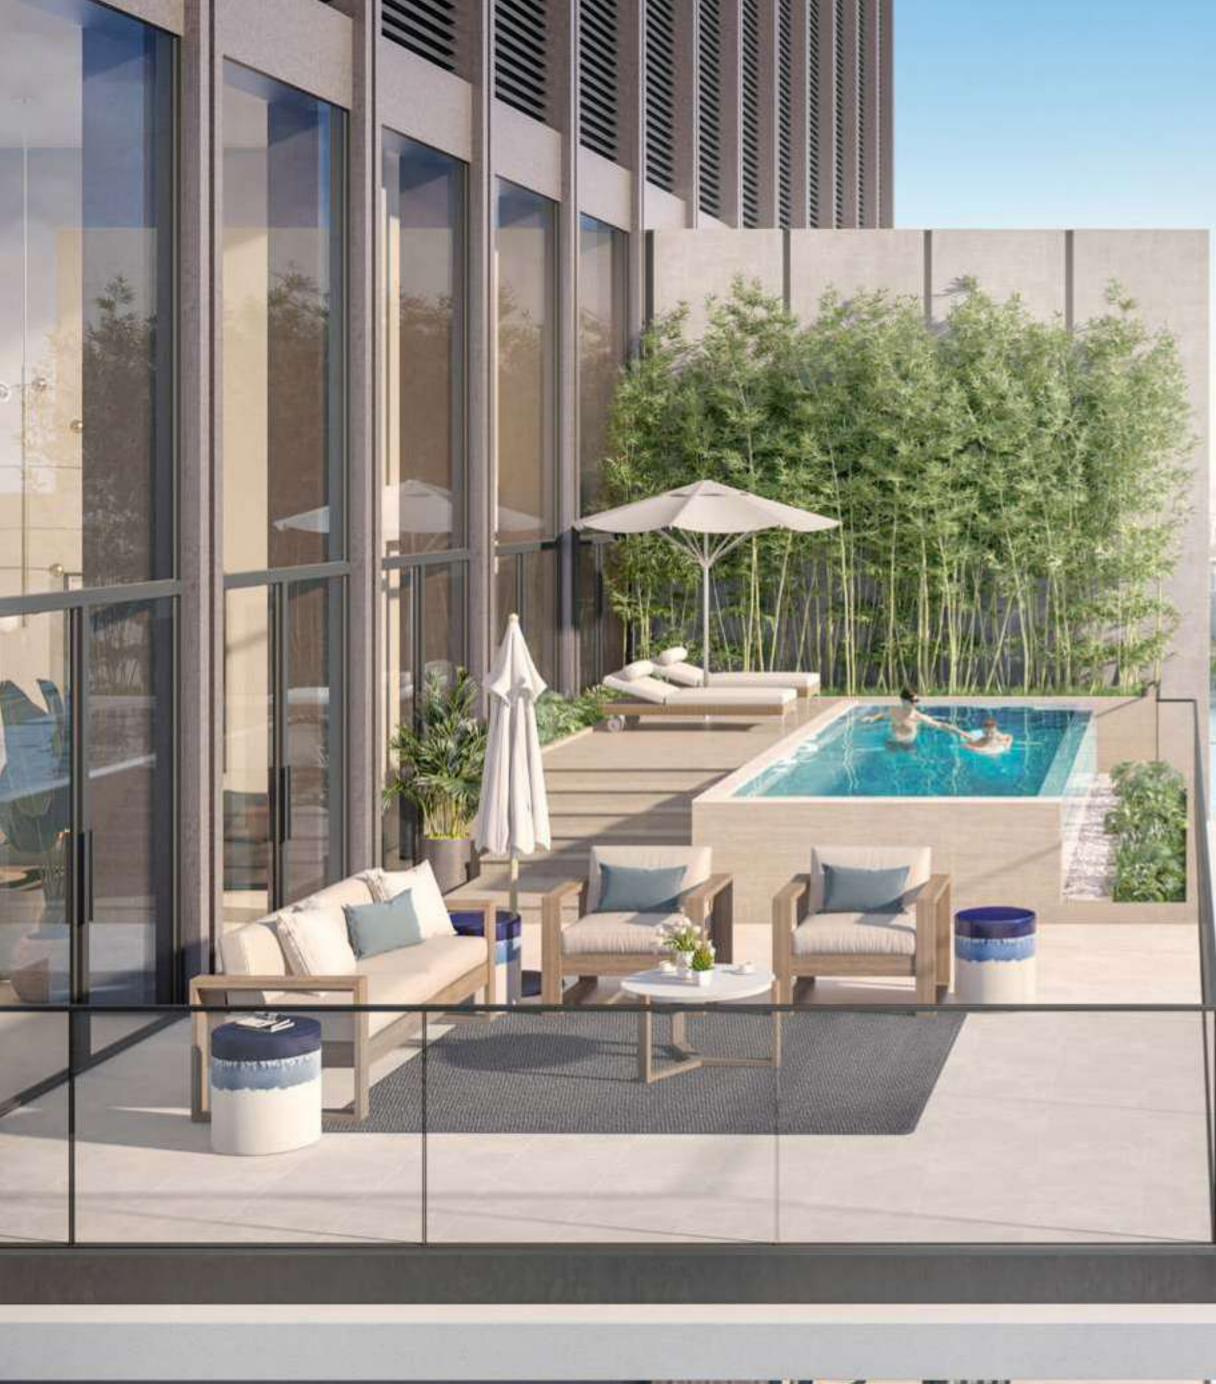

### A Sense of Prestige & Exclusivity

The landscaped amenities podium at Creek Waters 2 is meticulously designed to evoke the exclusivity of a private sanctuary, complete with a plethora of amenities, leisure activities, and recreational facilities to enjoy.

Sparkling Inifinity Pool

Residents will also enjoy the sparkling infinity pool blending into the blue of the sky, viewing decks strategically situated to enjoy the best views Dubai Creek Harbour has to offer, a kids' pool with a shaded play area and innovative features.