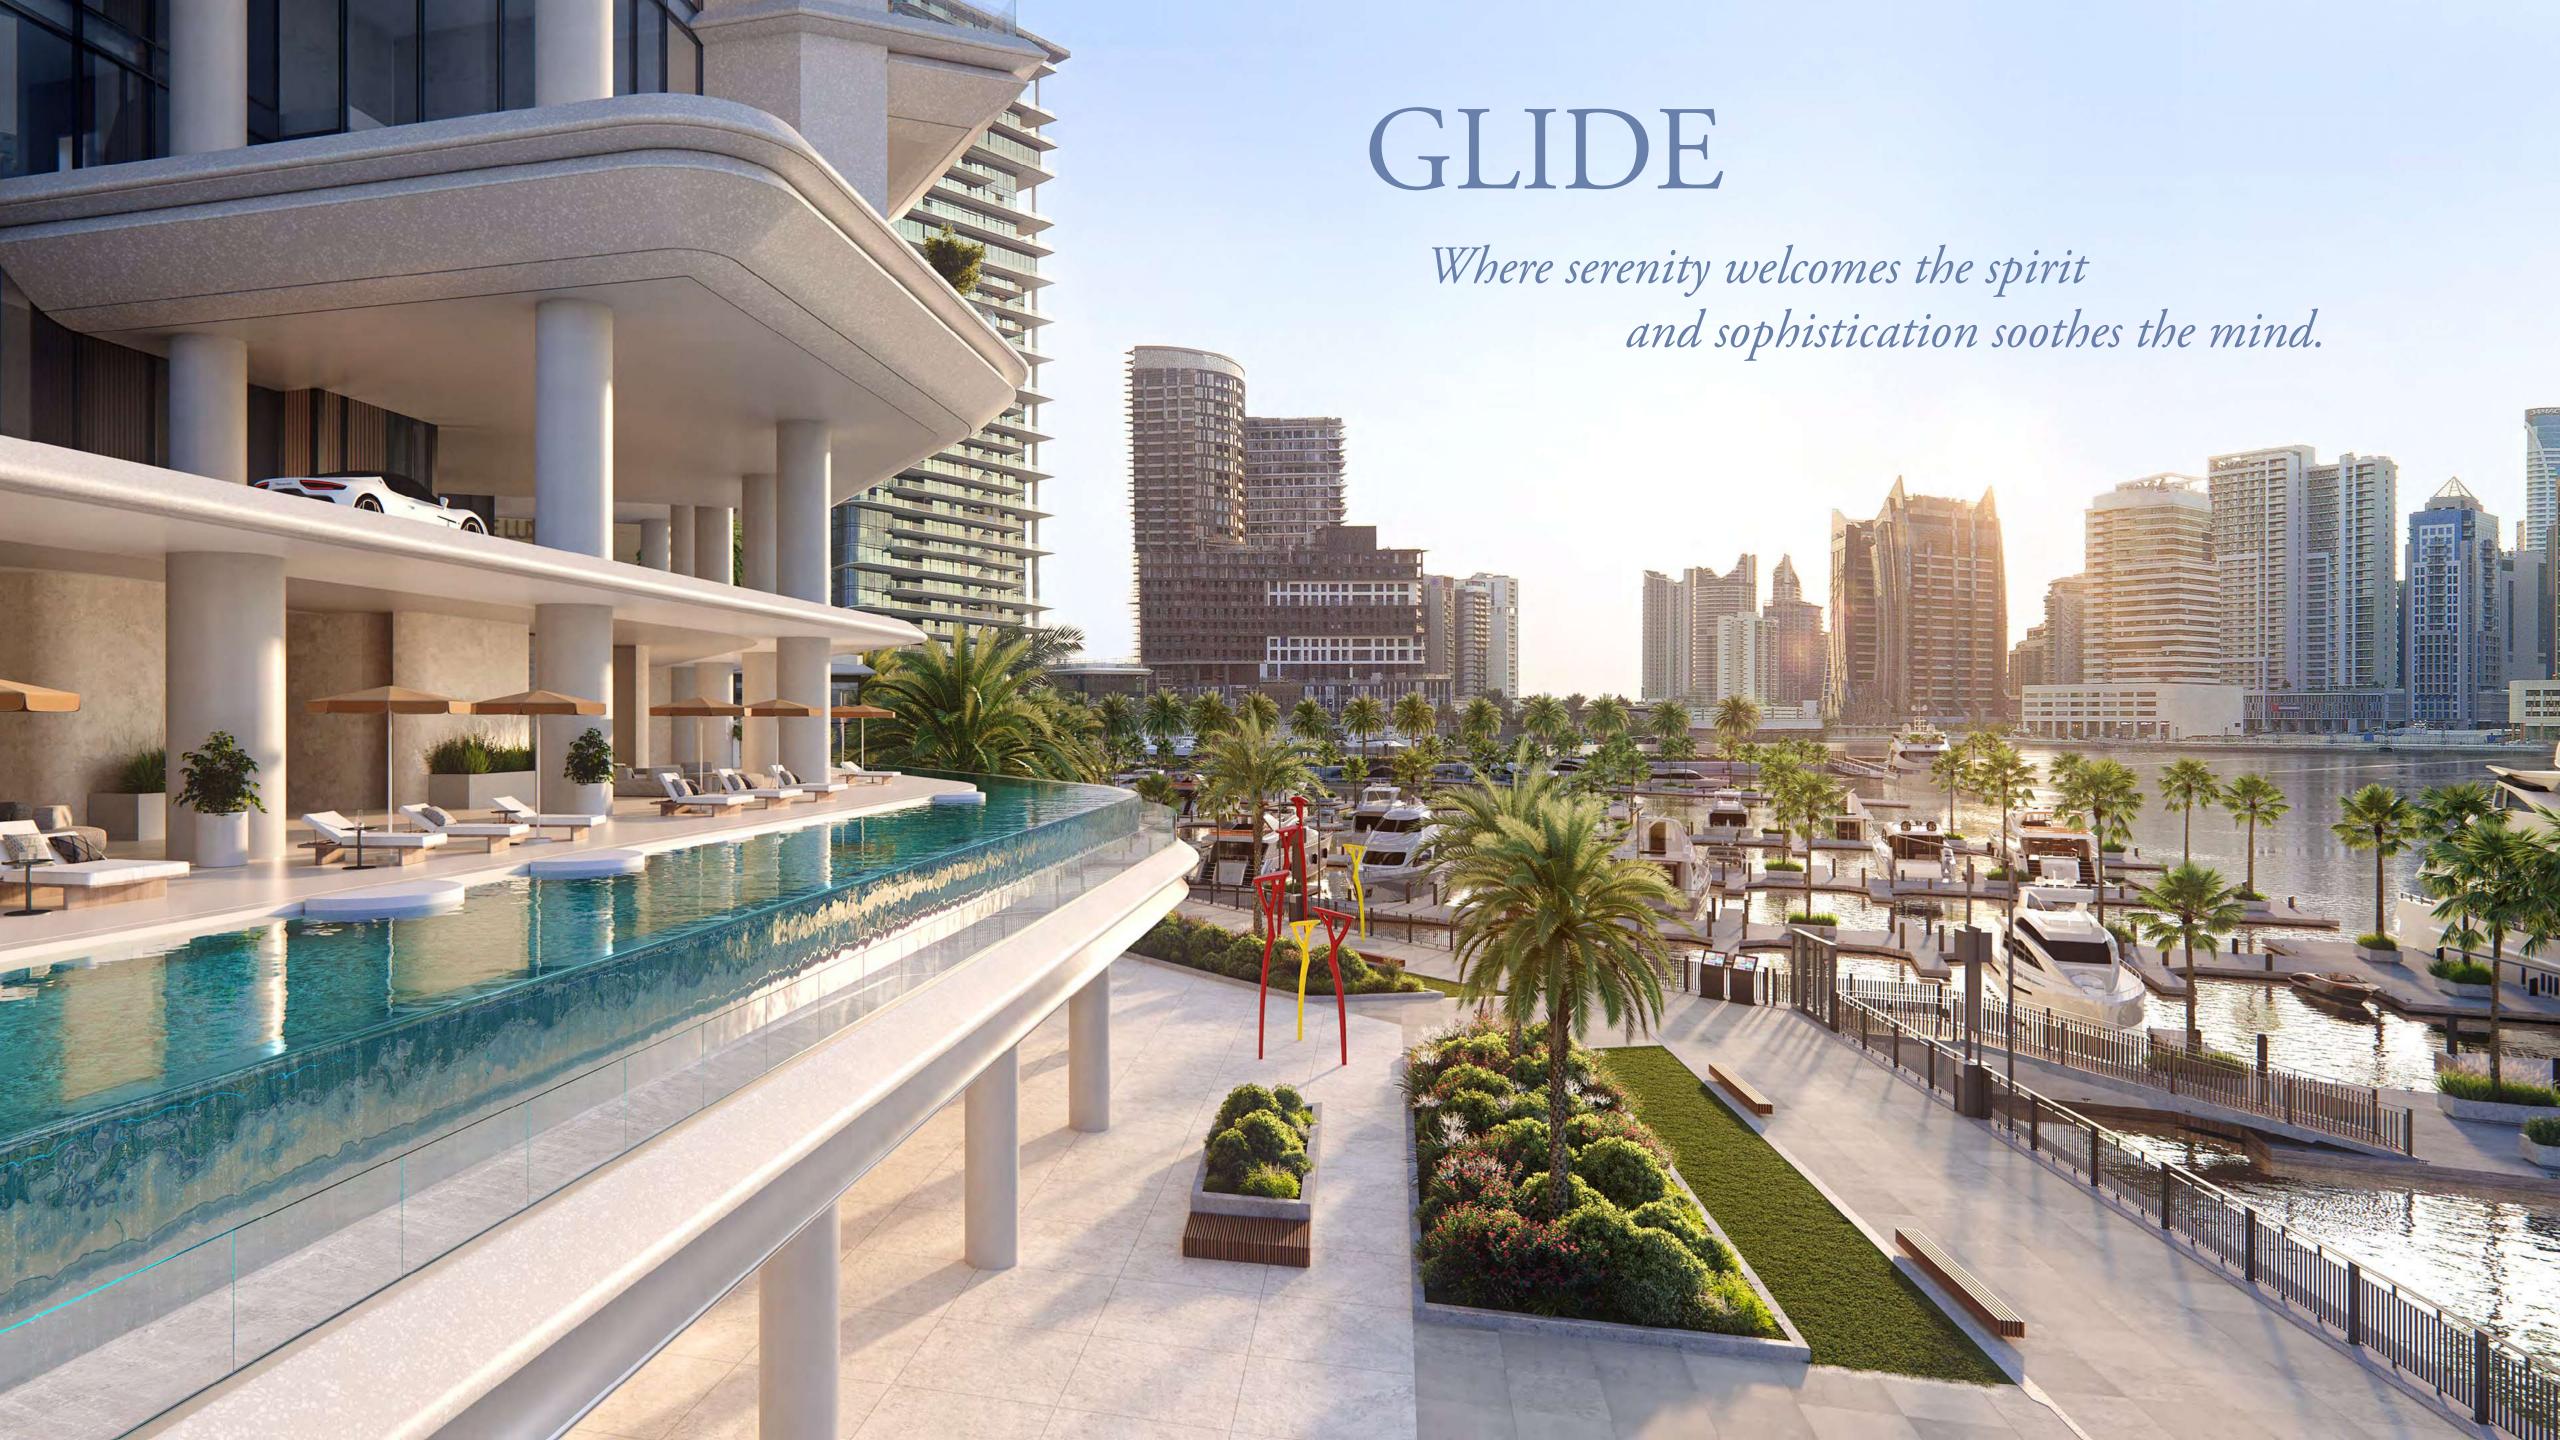

Introducing OMNIYAT's new jewel of Marasi Bay

Born in the Latin for 'sail',

VELA majestically draws us upwards

to new heights of refinement, beauty and design.

## SUBLIME

On soaring sails, rise higher to new realms of the sublime

Rising high above the gentle flow of the Marasi Bay, VELA, Dorchester Collection, Dubai, is a sublime celebration of contemporary waterfront in Dubai.

### The only waterfront arrival in Marasi Bay

Welcomed by the delicate music of water and bold quadruple height colonnade that rises to frame the soothing beauty of this waterfront location, arriving at VELA is a sensory experience. Layers of water features draw the marina up to the lofty heights of VELA, creating a moment of sheer enchantment where elegance meets sophistication in every direction, from the beauty and drama of the architecture above to the breath-taking panoramic views that surround.

### Wraparound Pools

Time finds soft rhythm in the flow of water that stretches as far as the eye can see.

Uniquely designed L-shaped corner pools that are found nowhere else in Dubai, frame each residence with a ribbon of serene freshness. Sun decks overlooking the Marasi Marina and the iconic Burj Khalifa offer plenty of space for relaxing, entertaining, or just enjoying the fresh air and moment in time.