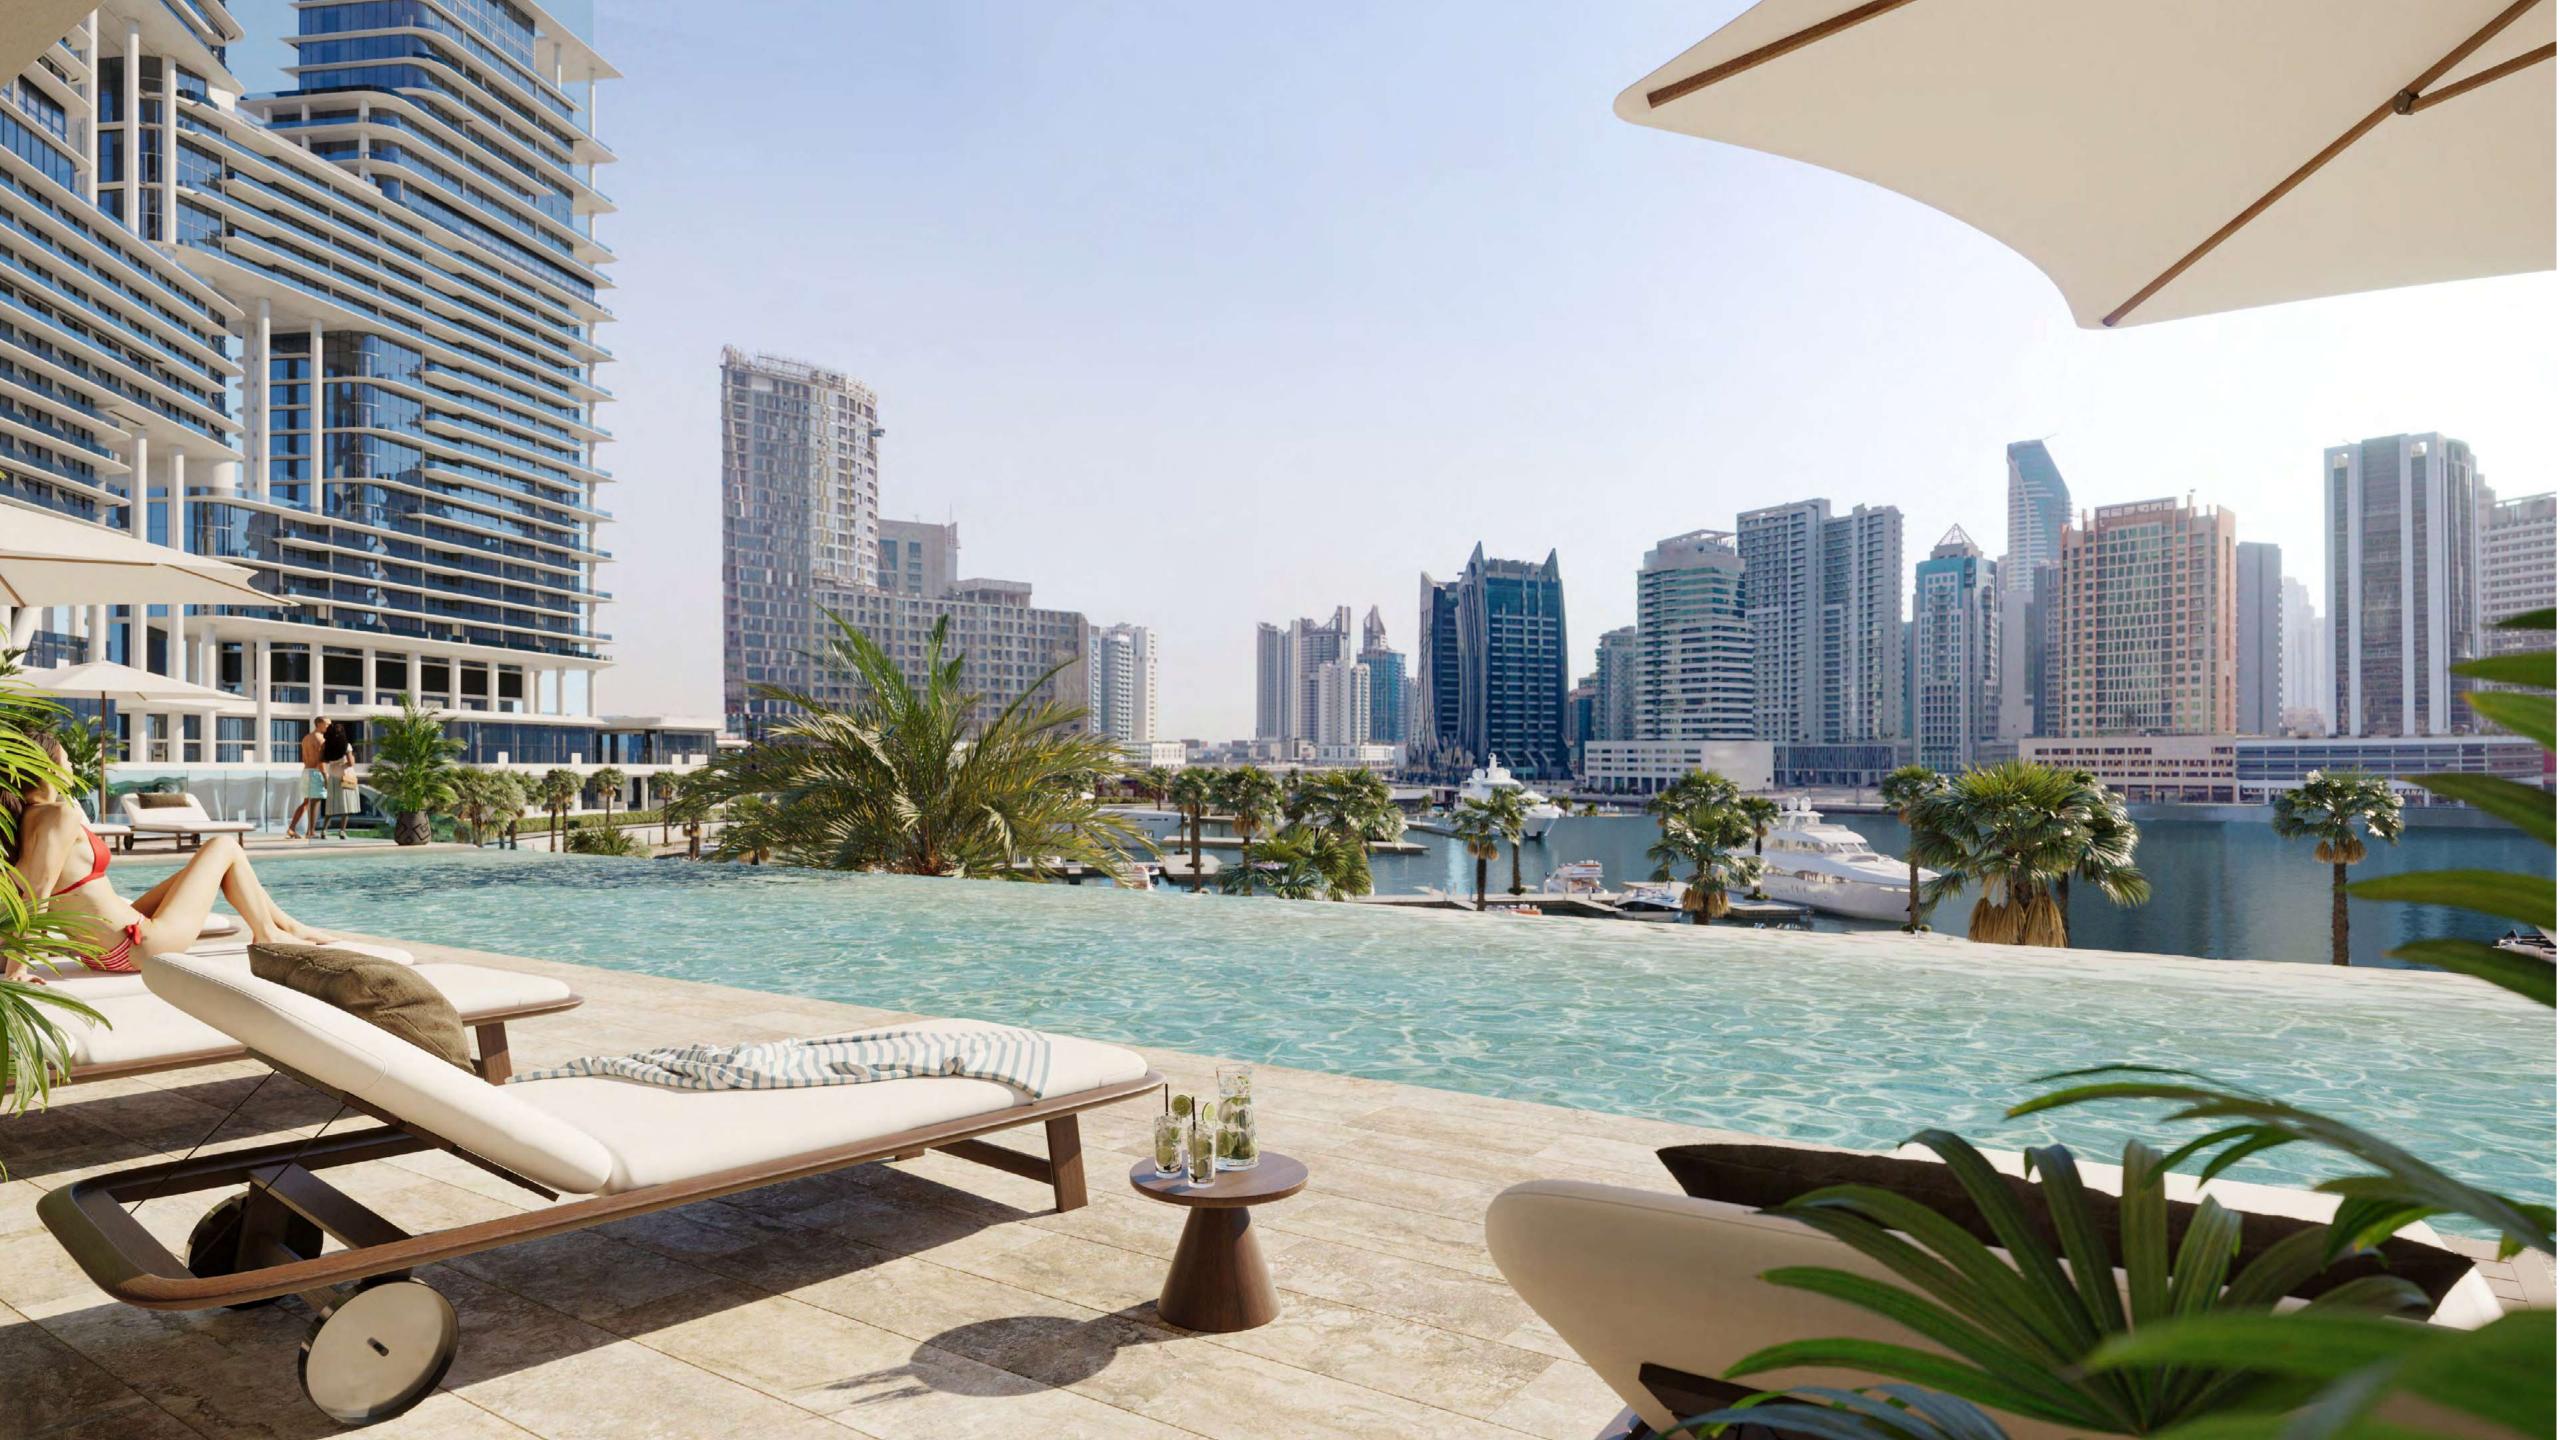

### Wraparound Pools

Time finds soft rhythm in the flow of water that stretches as far as the eye can see.

Uniquely designed L-shaped corner pools that are found nowhere else in Dubai, frame each residence with a ribbon of serene freshness. Sun decks overlooking the Marasi Marina and the iconic Burj Khalifa offer plenty of space for relaxing, entertaining, or just enjoying the fresh air and moment in time.

# Exceptional Amenities

Revel in the infinity lap pool that appears to float effortlessly above the marina or simply relax on the sun deck while admiring the infinite cityscape and the vast expanse of water beyond.