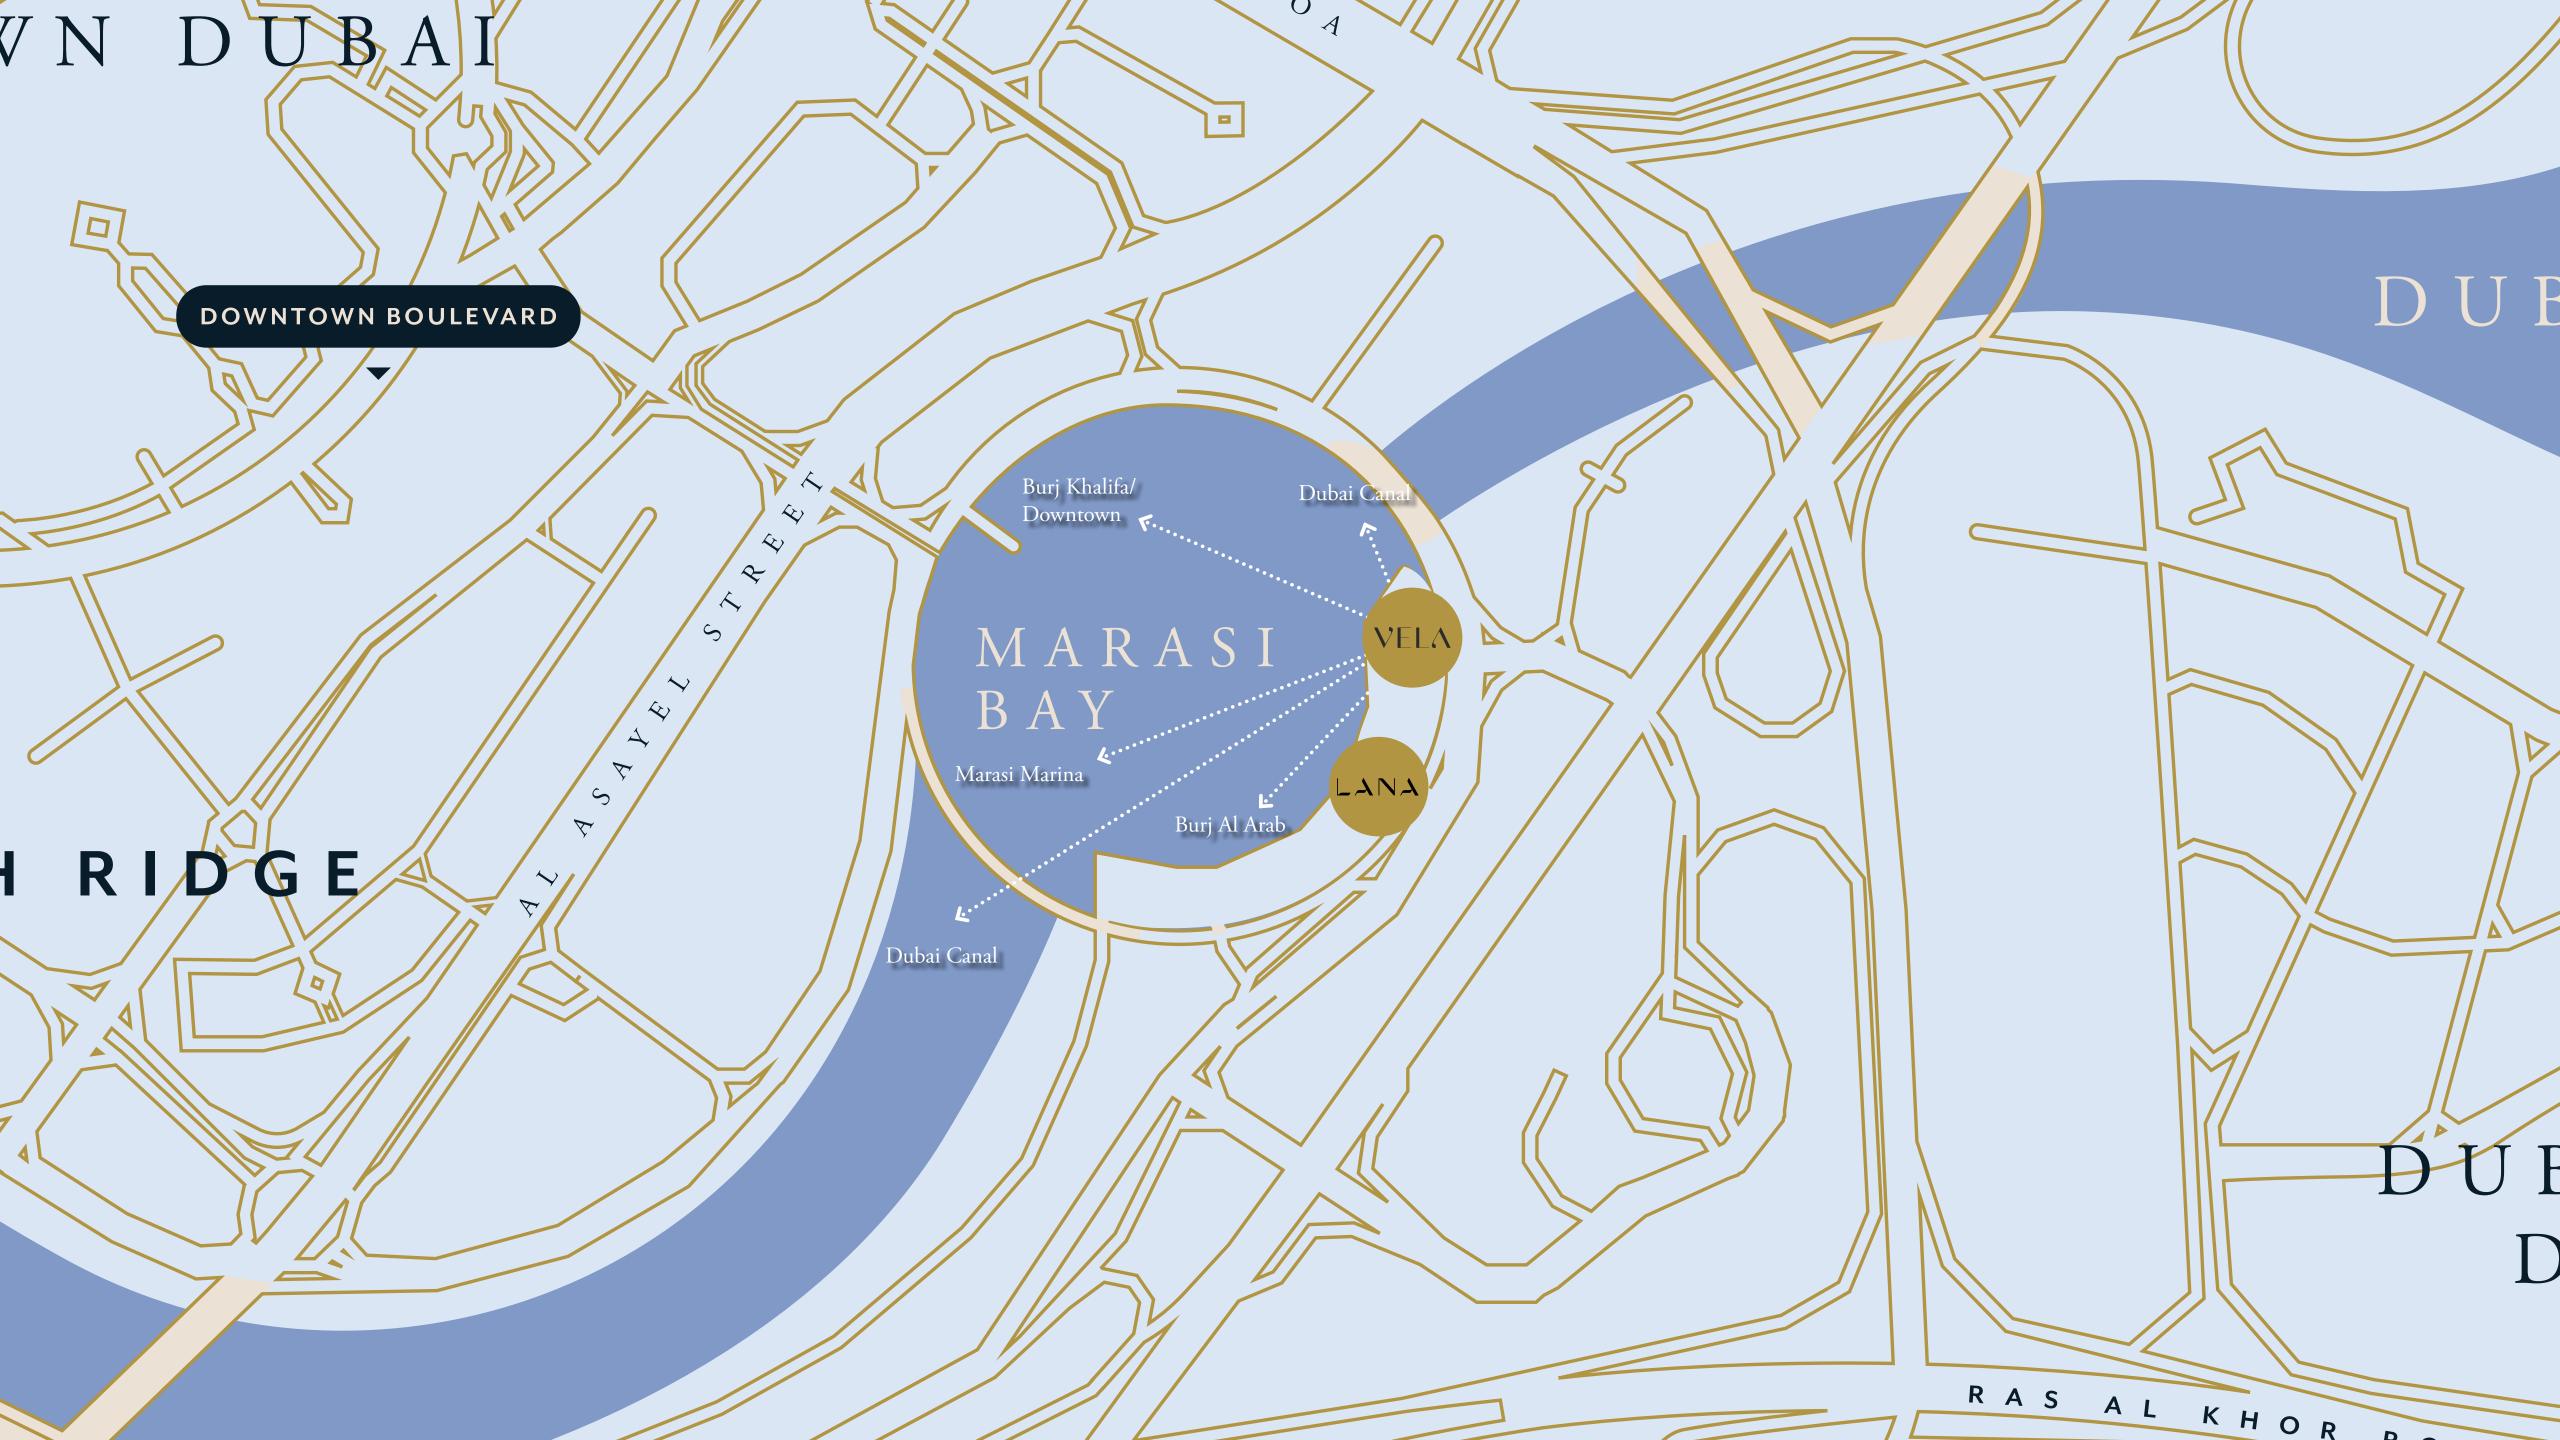

Introducing OMNIYAT's new jewel of Marasi Bay

Born in the Latin for 'sail',

VELA majestically draws us upwards

to new heights of refinement, beauty and design.

Drawing success from the neighboring The Lana Hotel and Residences, Dorchester Collection, Dubai, and inspired by OMNIYAT's vision to reshape Marasi Bay, VELA embodies the higher realms of possibility and sophistication that is set to define this iconic destination.

In a re-imagined approach to urban living, OMNIYAT is reshaping Marasi Bay into Dubai's upcoming ultra-luxury waterfront destination, envisioned with discretion and discernment by Dubai's defining developer.

Occupying the most fascinating and promising location in Burj Khalifa District, here innovation and expertise converge to celebrate the best of waterfront living, fuelled by the unstoppable flow of Dubai.