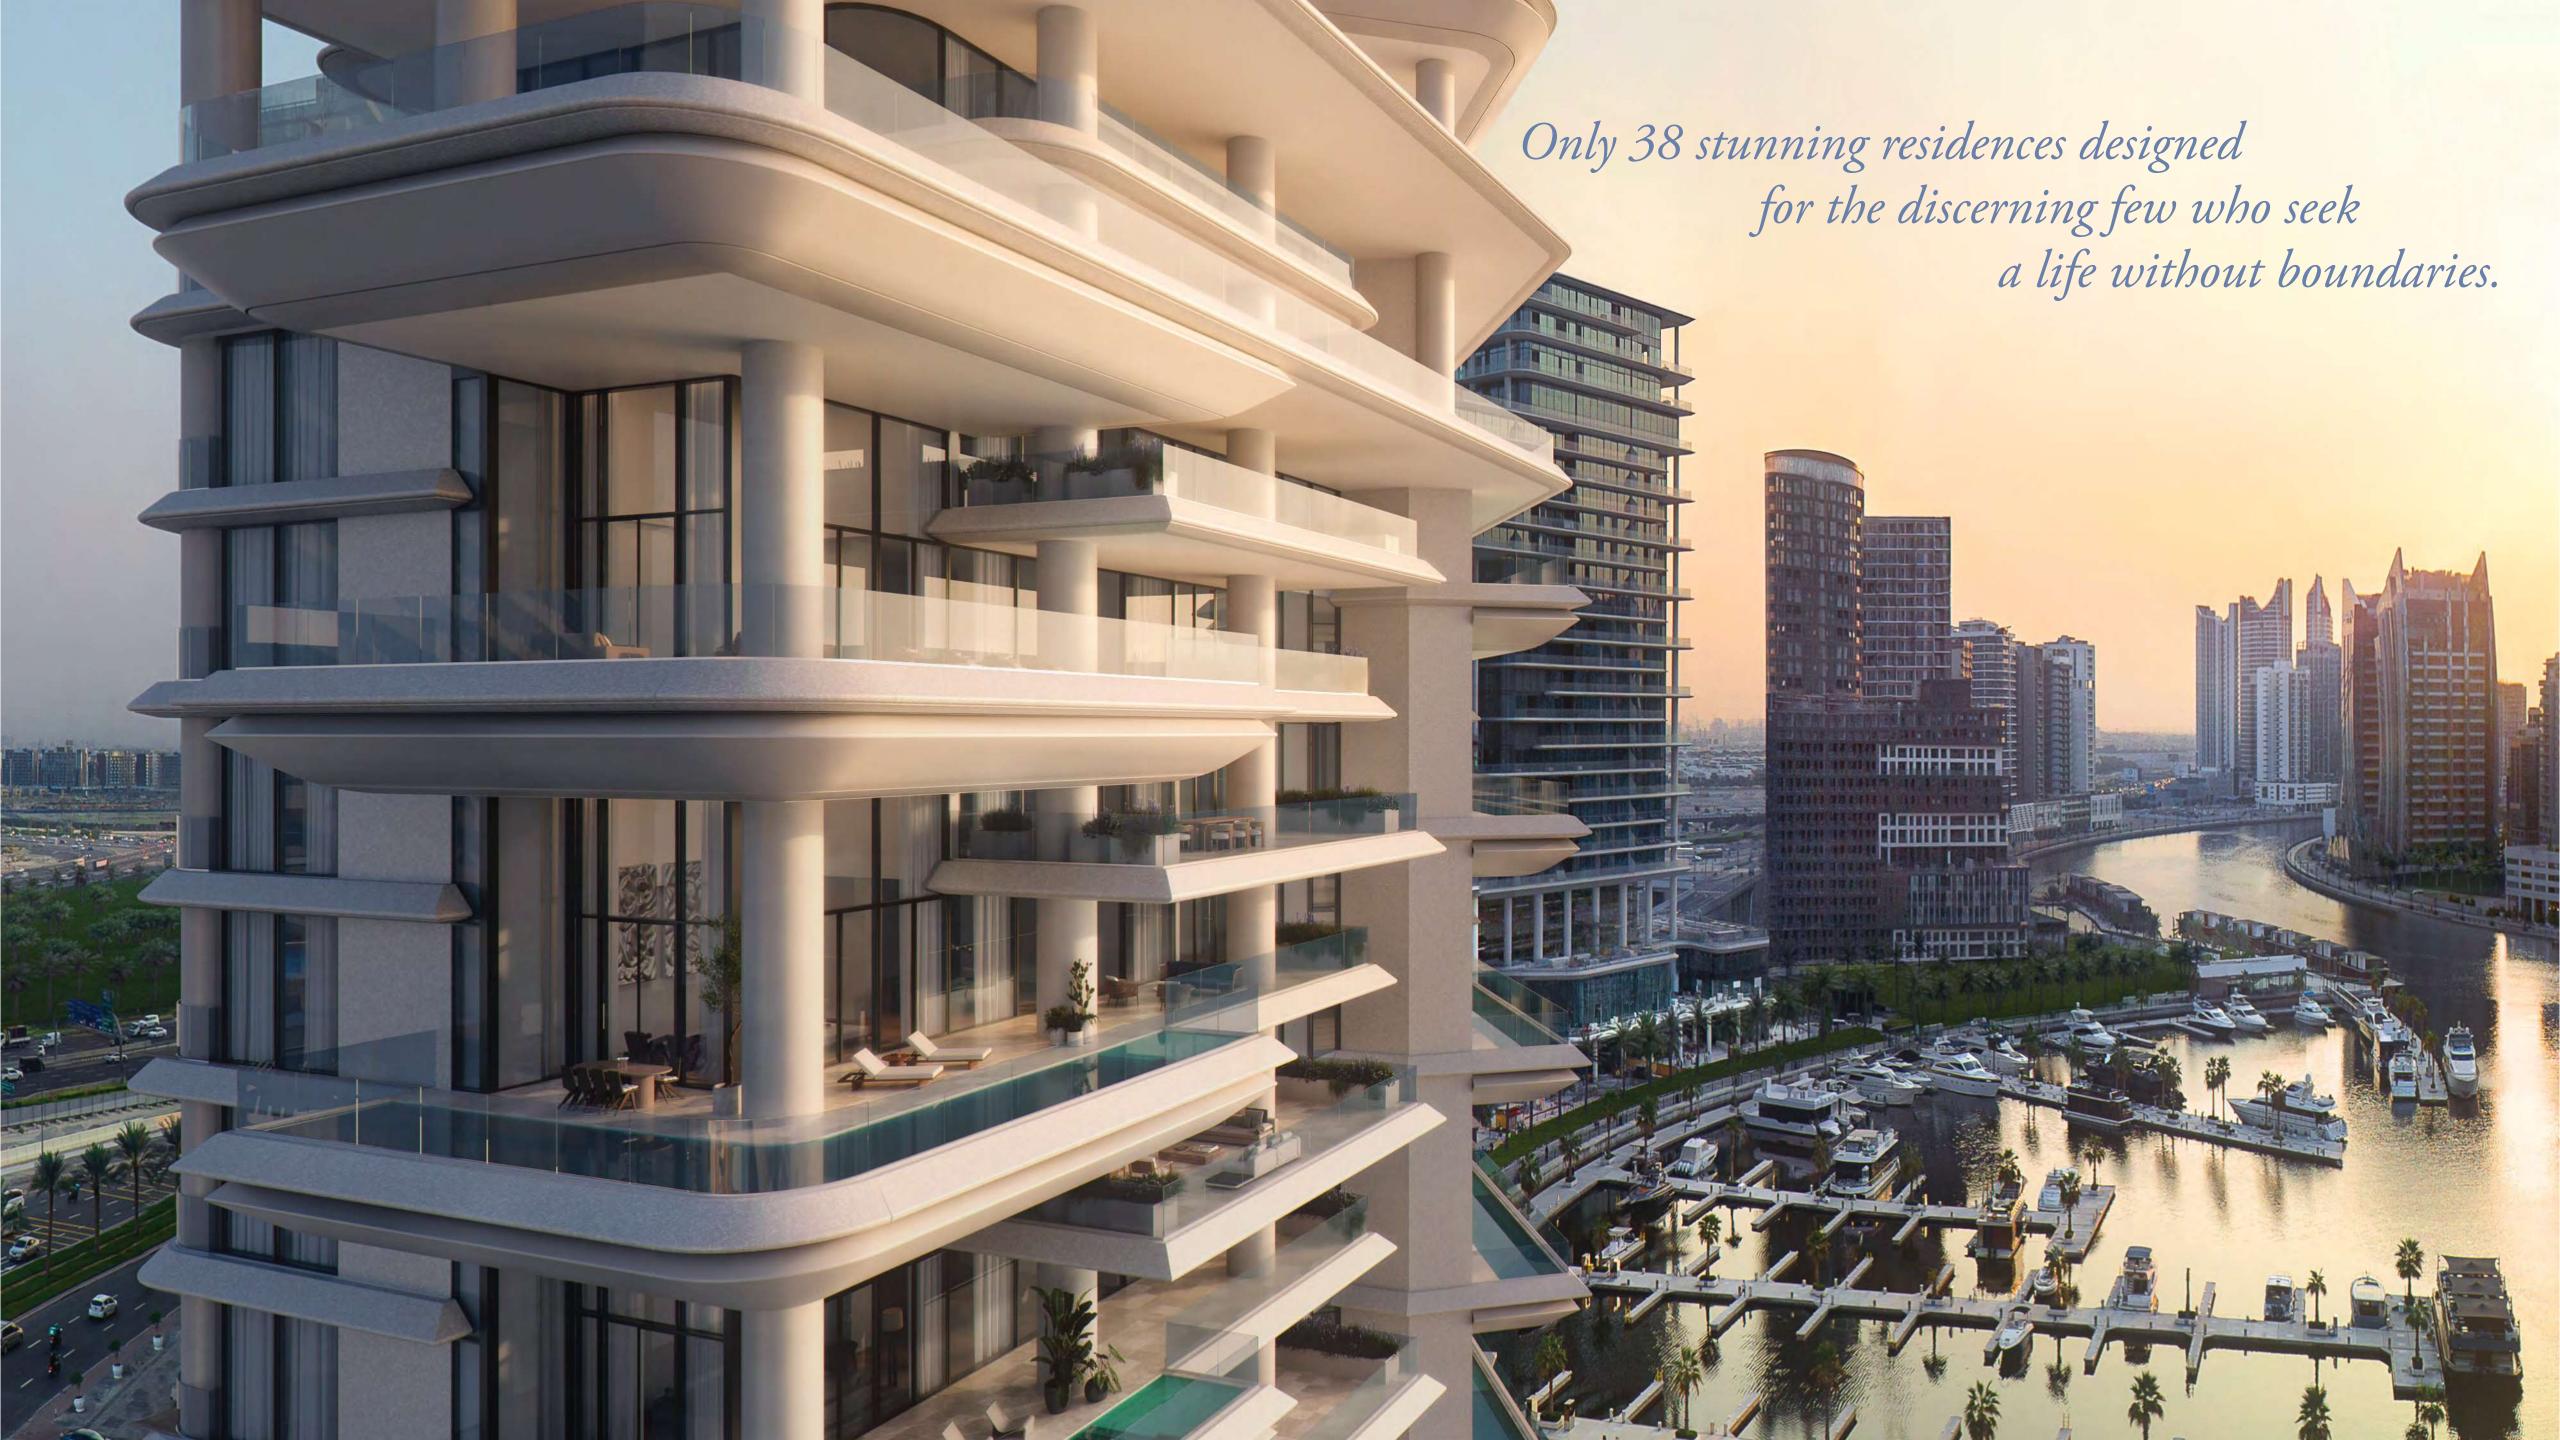

### A Crafted Collection

Rising at 150-metre-tall, VELA provides a gross floor area of 272,860 sq. ft. spread over 30 floors. The 38 residences range in size from 4,253 sq. ft. to 11,727 sq. ft. and encompass sumptuous penthouses and three- and four-bedroom properties, some with double height living spaces and private terrace pools.

The tower is crowned by the Sky Palace which covers 22,992 sq. ft. spread over 3 floors with two swimming pools, grand terraces, a private gym and majlis.