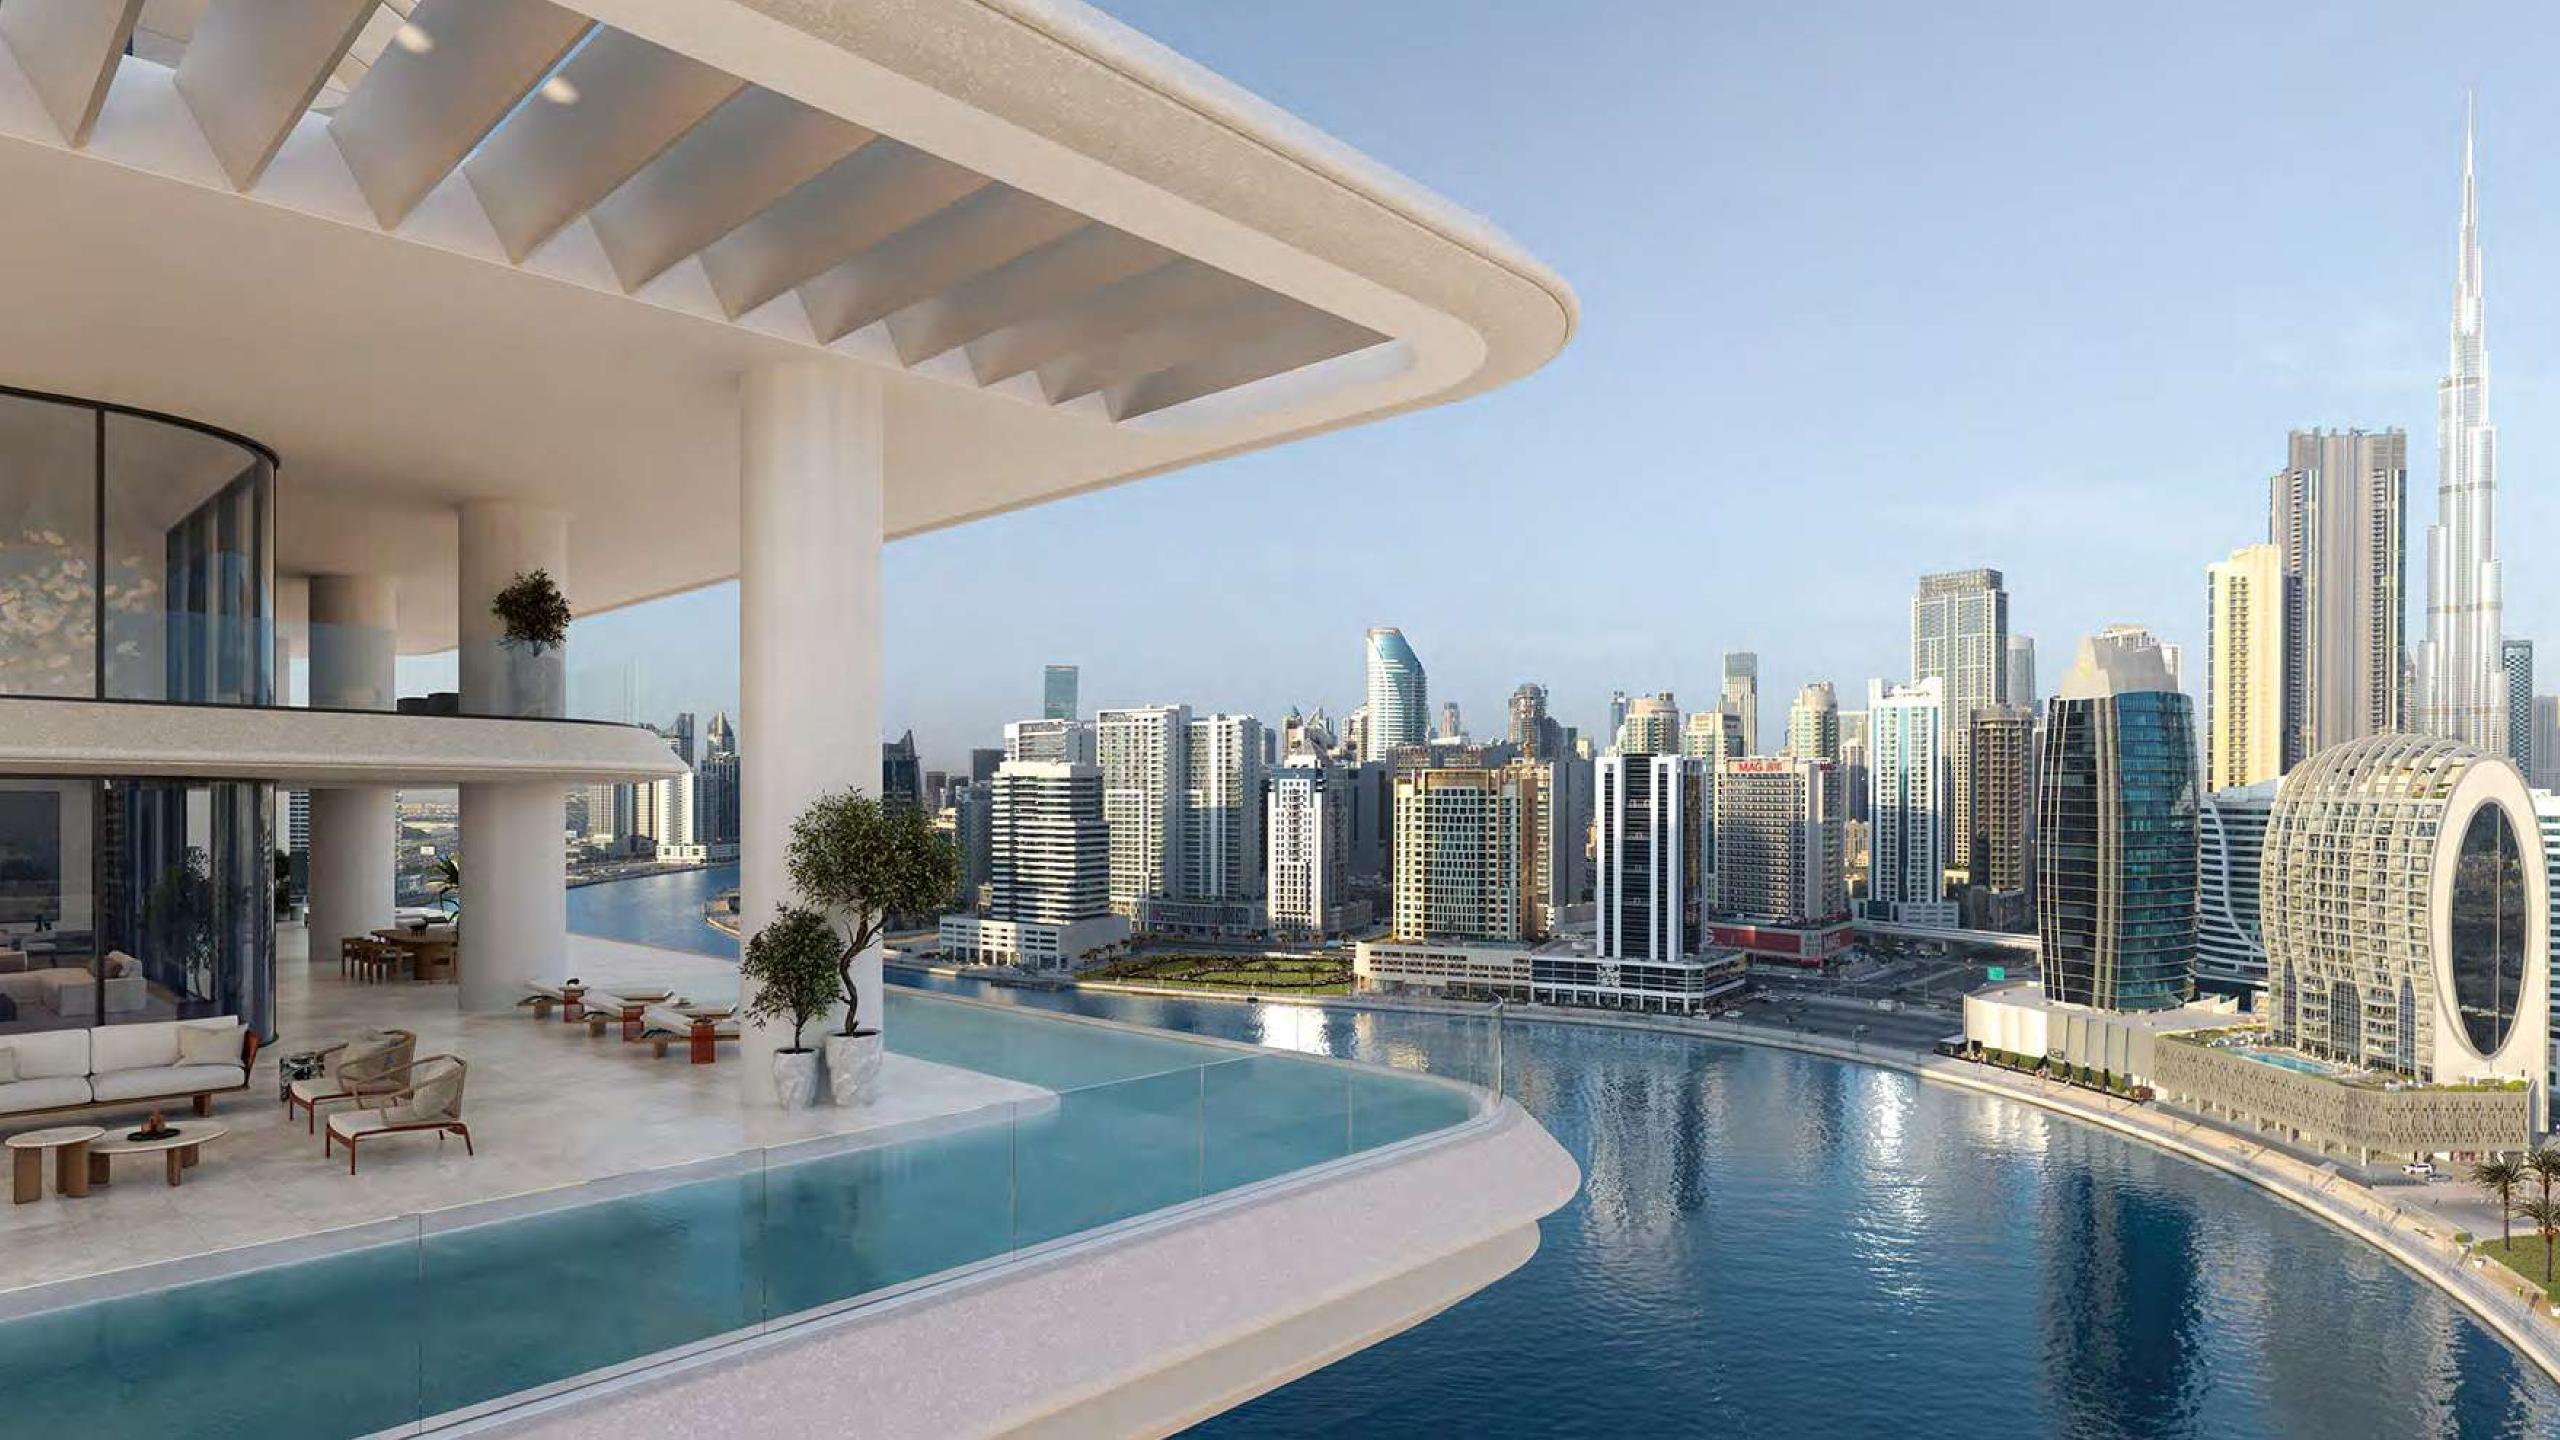

The immediate access to the tranquility of the sea, directly from your own marina mooring is extremely special.

A front-row seat for the magnificent spectacle that surrounds.

VELA has been positioned to capture breathtaking views of Marasi Bay and the iconic Burj Khalifa amid the glittering Downtown Dubai cityscape. Floor to ceiling windows flood the living area with light by day, as well as awe-inspiring views by night.

### The only waterfront arrival in Marasi Bay

Welcomed by the delicate music of water and bold quadruple height colonnade that rises to frame the soothing beauty of this waterfront location, arriving at VELA is a sensory experience. Layers of water features draw the marina up to the lofty heights of VELA, creating a moment of sheer enchantment where elegance meets sophistication in every direction, from the beauty and drama of the architecture above to the breath-taking panoramic views that surround.

### Wraparound Pools

Time finds soft rhythm in the flow of water that stretches as far as the eye can see.

Uniquely designed L-shaped corner pools that are found nowhere else in Dubai, frame each residence with a ribbon of serene freshness. Sun decks overlooking the Marasi Marina and the iconic Burj Khalifa offer plenty of space for relaxing, entertaining, or just enjoying the fresh air and moment in time.