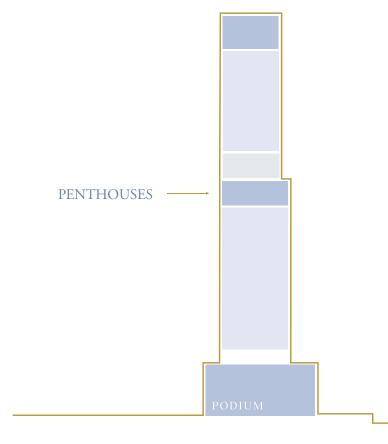

### A Crafted Collection

Rising at 150-metre-tall, VELA provides a gross floor area of 272,860 sq. ft. spread over 30 floors. The 38 residences range in size from 4,253 sq. ft. to 11,727 sq. ft. and encompass sumptuous penthouses and three- and four-bedroom properties, some with double height living spaces and private terrace pools.

The tower is crowned by the Sky Palace which covers 22,992 sq. ft. spread over 3 floors with two swimming pools, grand terraces, a private gym and majlis.

### VELA Residences

#### SKY PALACE

• 5 Bedroom – 22,992 sq. ft.

#### SKY RESIDENCES

- 3 Bedroom 6,302 sq. ft.
- 4 Bedroom 8,462 sq. ft.

#### PENTHOUSES

• 4 Bedroom – 11,048 to 11,727 sq. ft.

#### MARINA RESIDENCES

- 3 Bedroom 4,253 to 6,361 sq. ft.
- 4 Bedroom 7,262 to 7,374 sq. ft.

Life at the Marina Residences moves like the gentle flow of water. Here, the energy of the Marasi Marina fuels a lively pace of life that dances its own path through the promenade. For this is a new way of living in the city of Dubai, full of fresh moments that calm the mind and free the spirit.