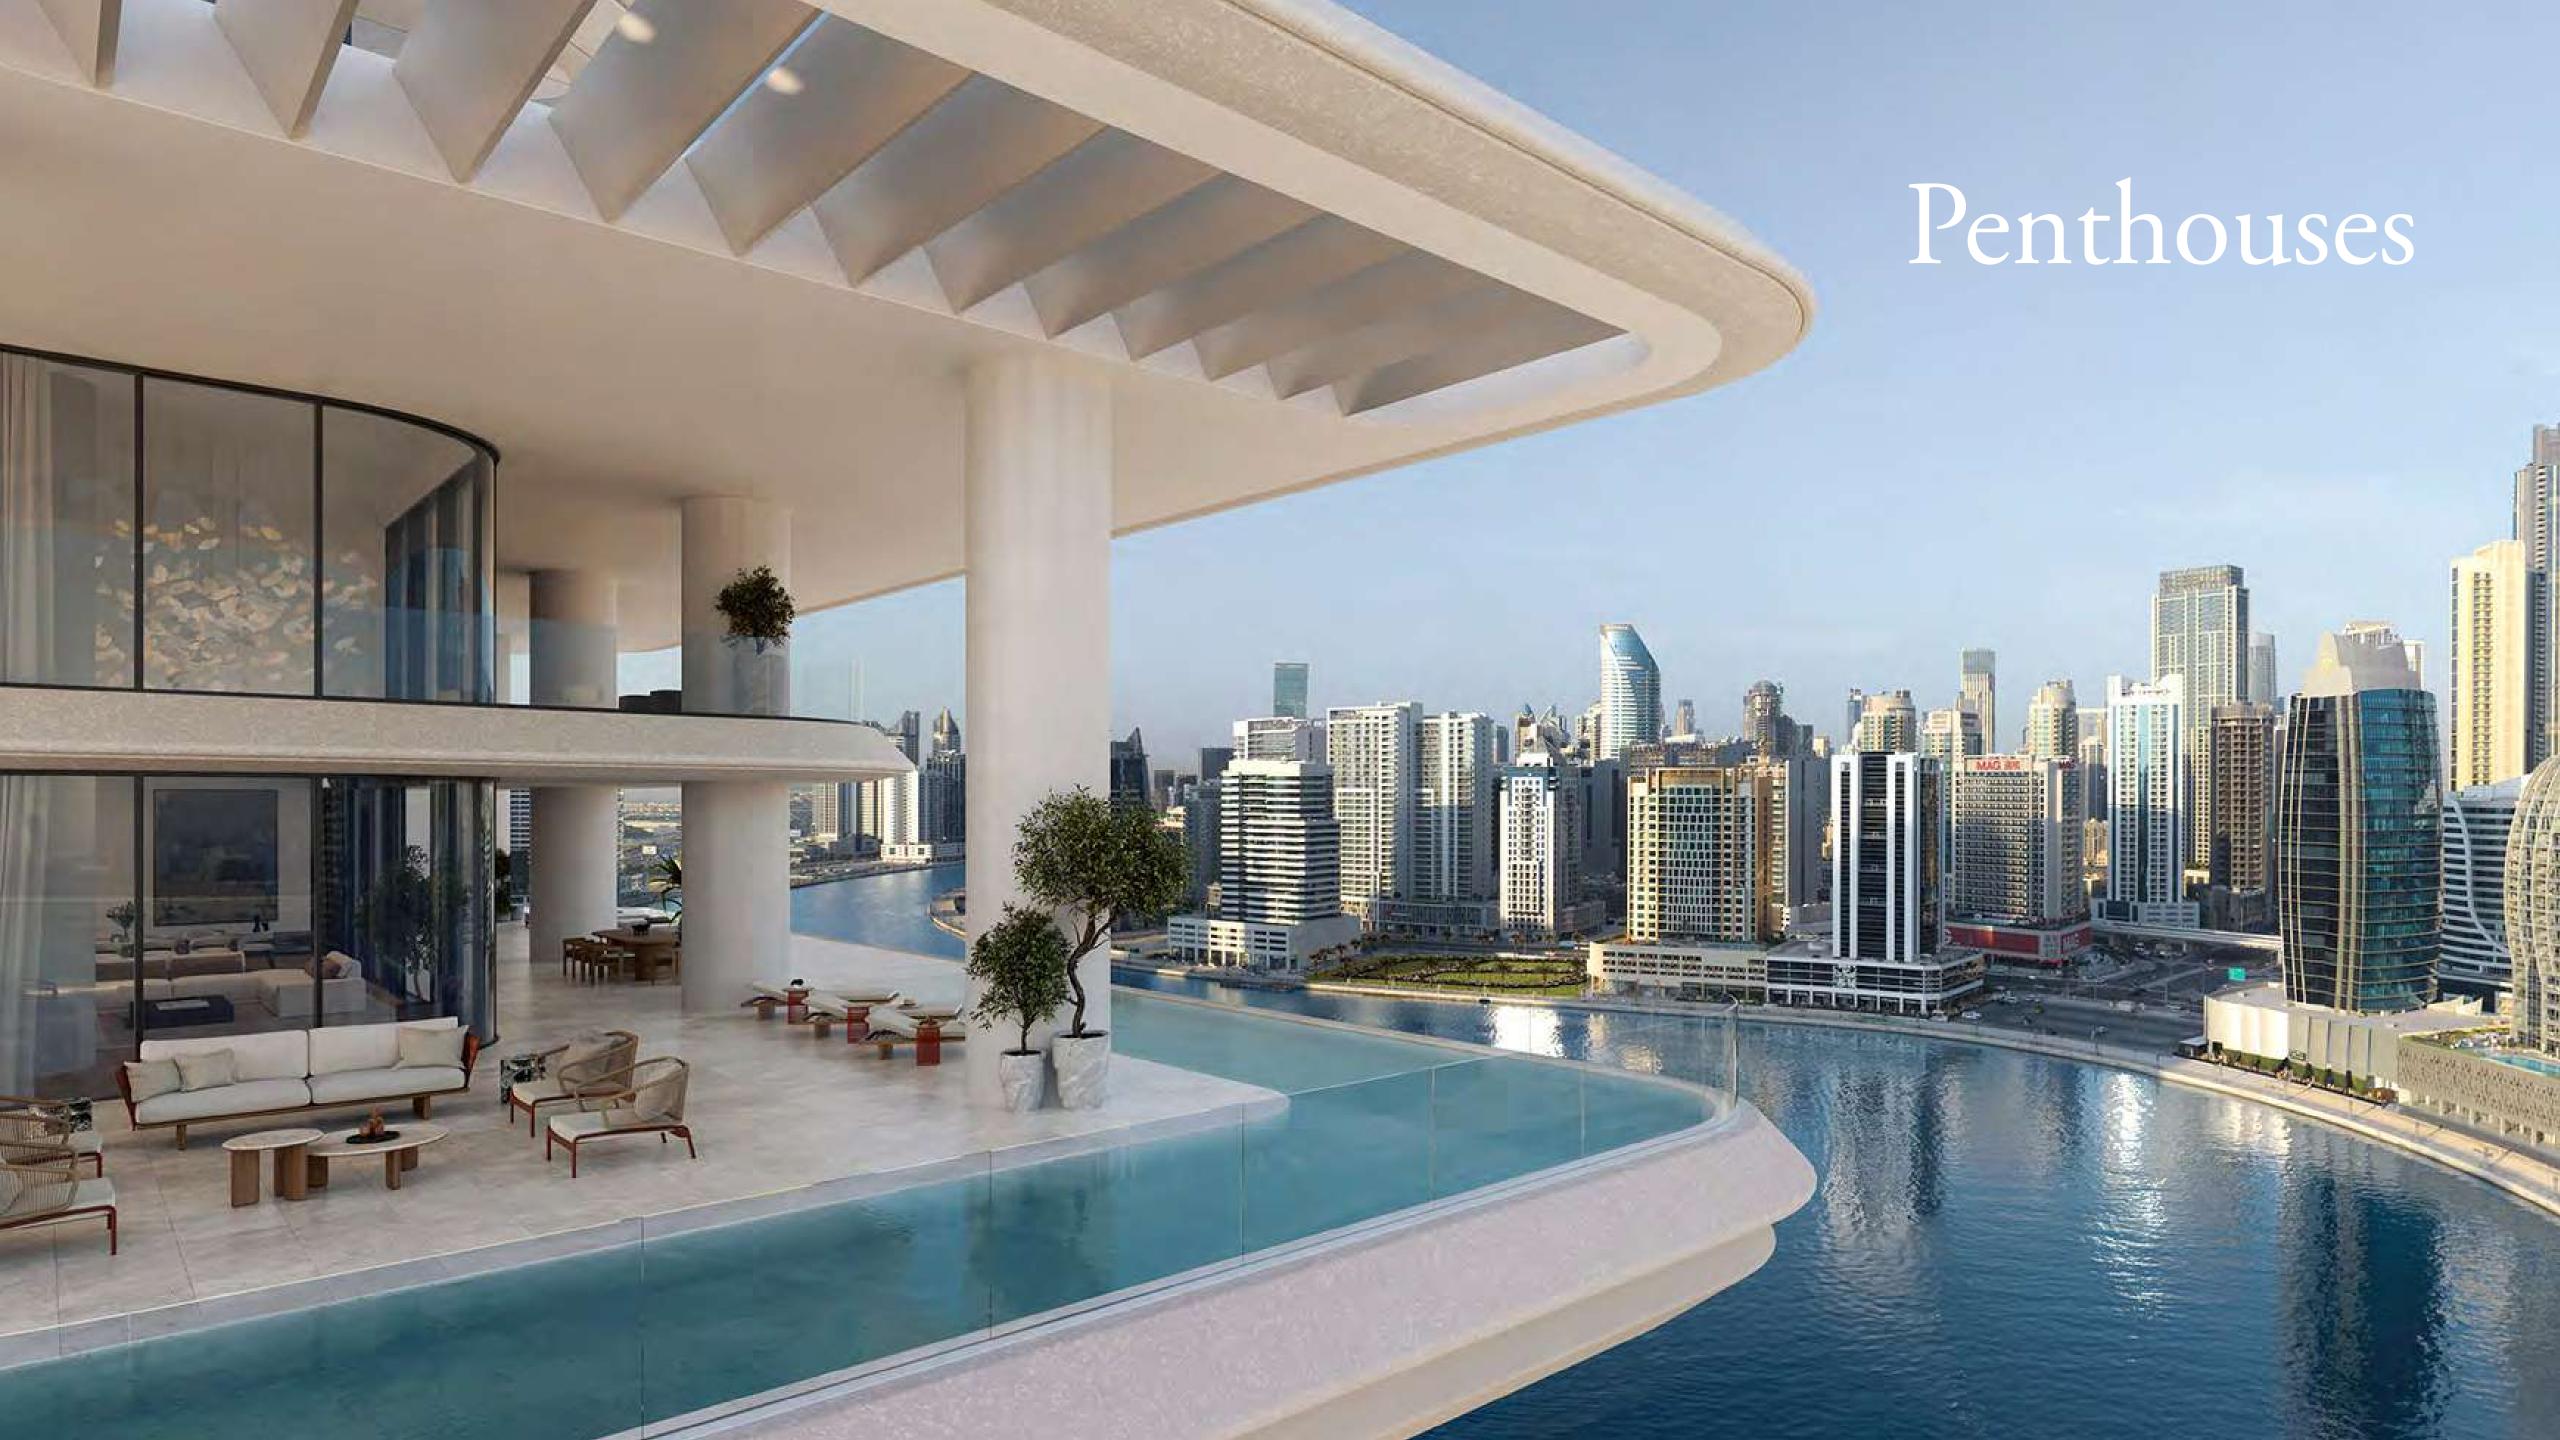

#### PENTHOUSES

• 4 Bedroom – 11,048 to 11,727 sq. ft.

Starring double height ceilings and incredible private pools, the three Penthouses marry sublime renement with the vibrant life of the marina below. VELA's S Penthouses sing out with a lofty sense of beauty and boldness that shapes your elegant sanctuary poised peacefully above the rest. The perfect space in which to unwind and watch over the ever-changing city below you.