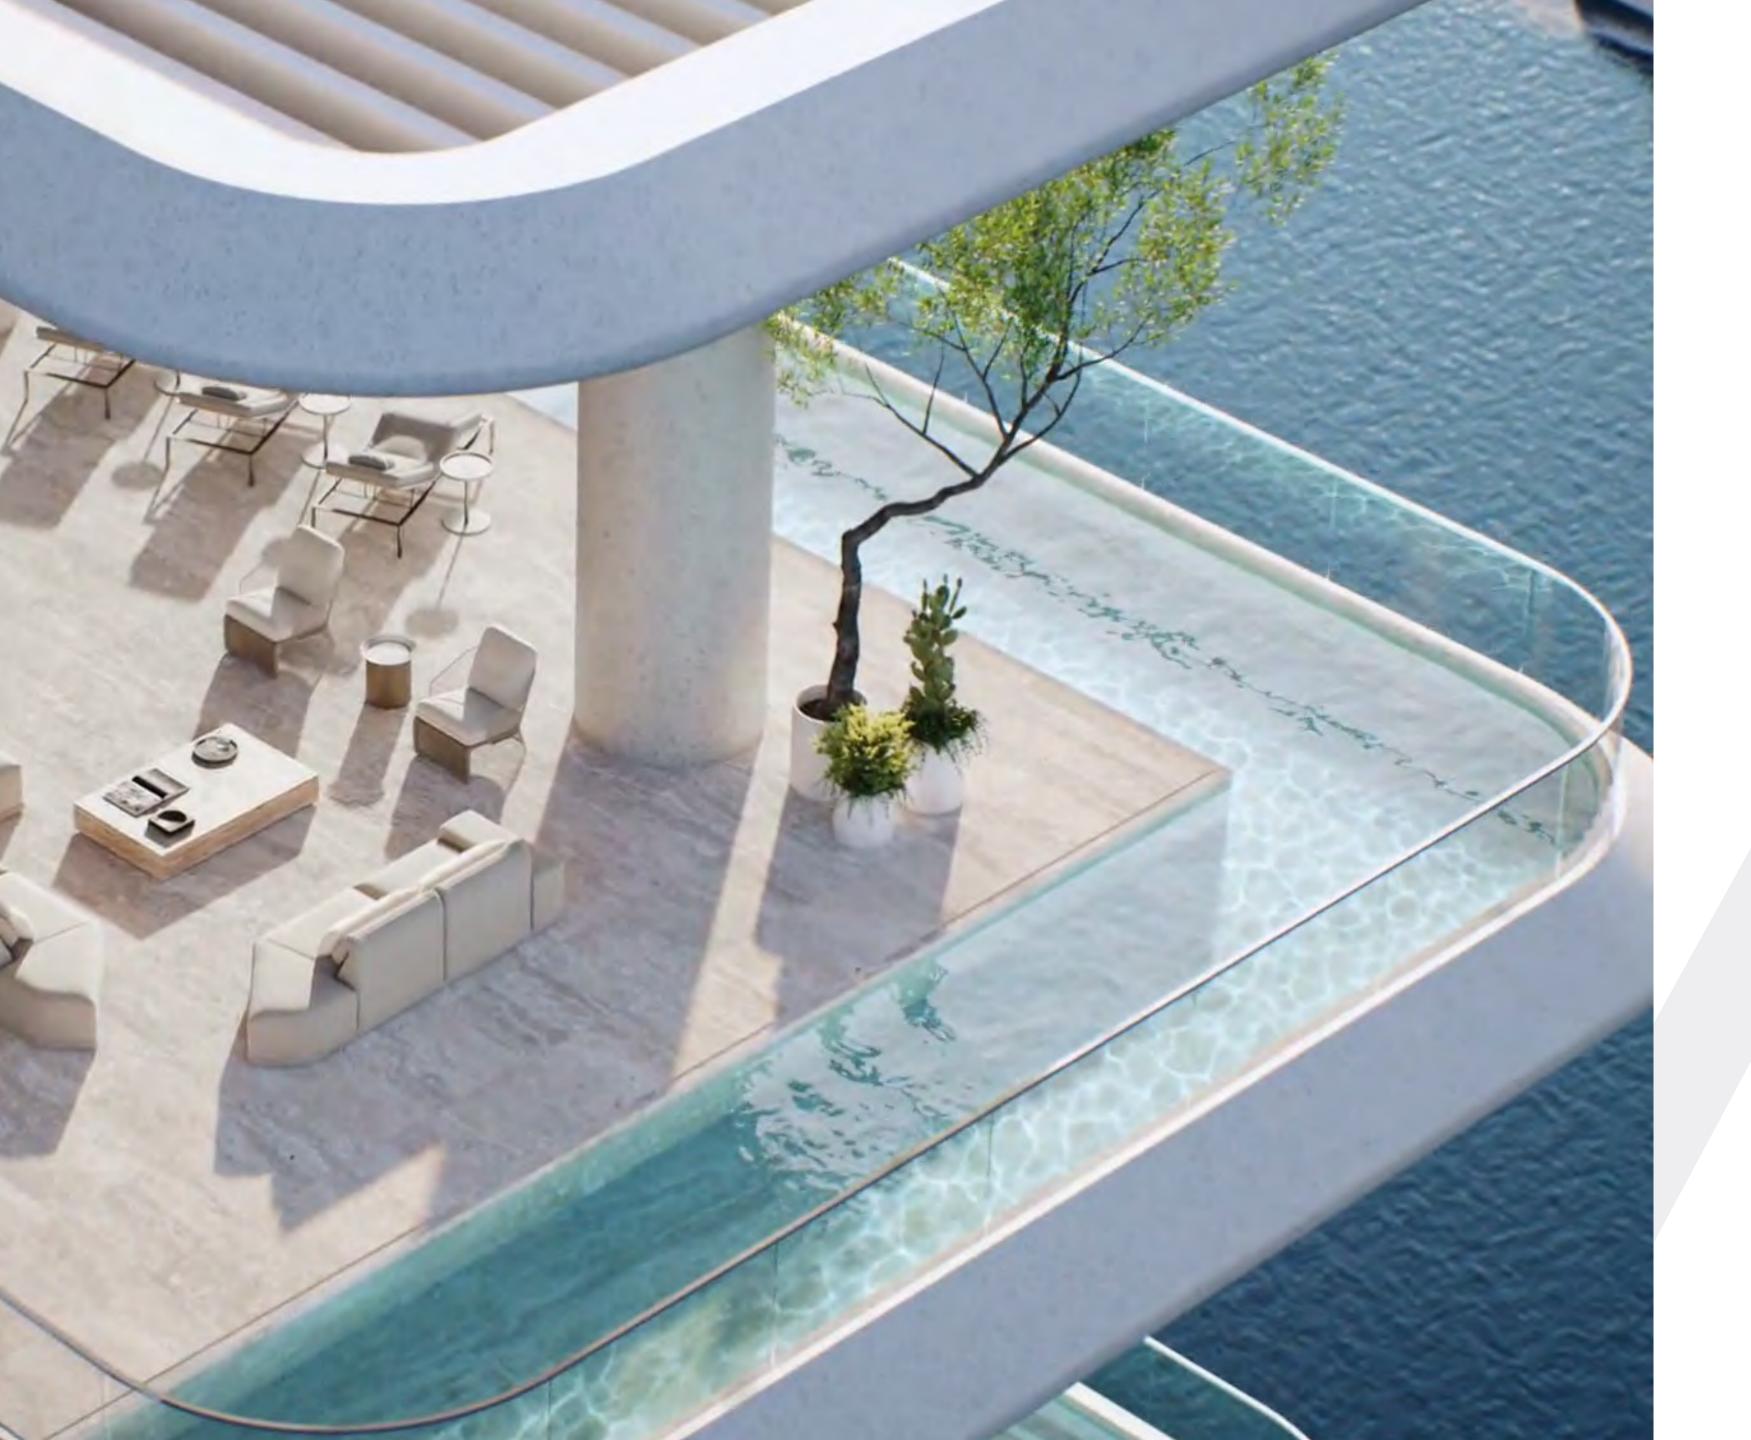

### Wraparound Pools

Time finds soft rhythm in the flow of water that stretches as far as the eye can see.

Uniquely designed L-shaped corner pools that are found nowhere else in Dubai, frame each residence with a ribbon of serene freshness. Sun decks overlooking the Marasi Marina and the iconic Burj Khalifa offer plenty of space for relaxing, entertaining, or just enjoying the fresh air and moment in time.

# Exceptional Amenities

Revel in the infinity lap pool that appears to float effortlessly above the marina or simply relax on the sun deck while admiring the infinite cityscape and the vast expanse of water beyond.