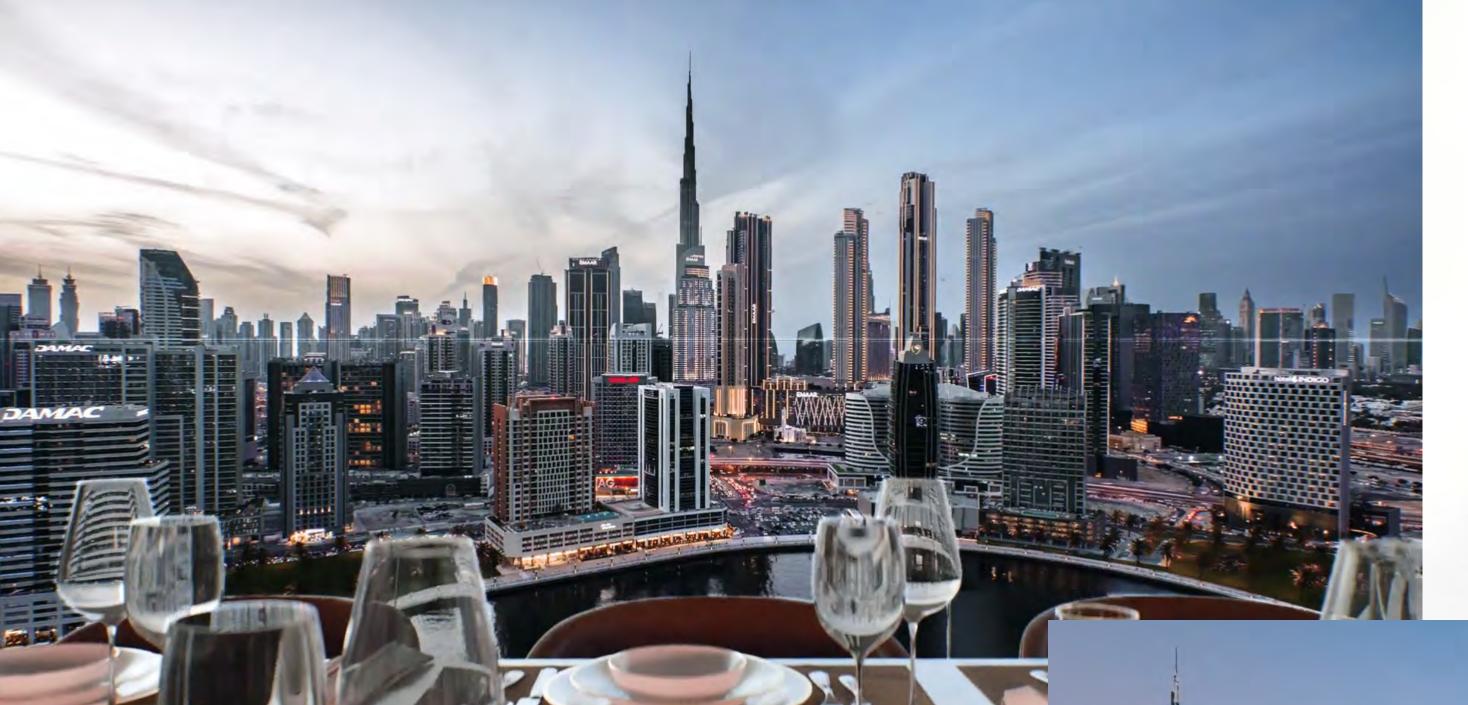

The immediate access to the tranquility of the sea, directly from your own marina mooring is extremely special.

A front-row seat for the magnificent spectacle that surrounds.

VELA has been positioned to capture breathtaking views of Marasi Bay and the iconic Burj Khalifa amid the glittering Downtown Dubai cityscape. Floor to ceiling windows flood the living area with light by day, as well as awe-inspiring views by night.

# Exceptional Amenities

Revel in the infinity lap pool that appears to float effortlessly above the marina or simply relax on the sun deck while admiring the infinite cityscape and the vast expanse of water beyond.