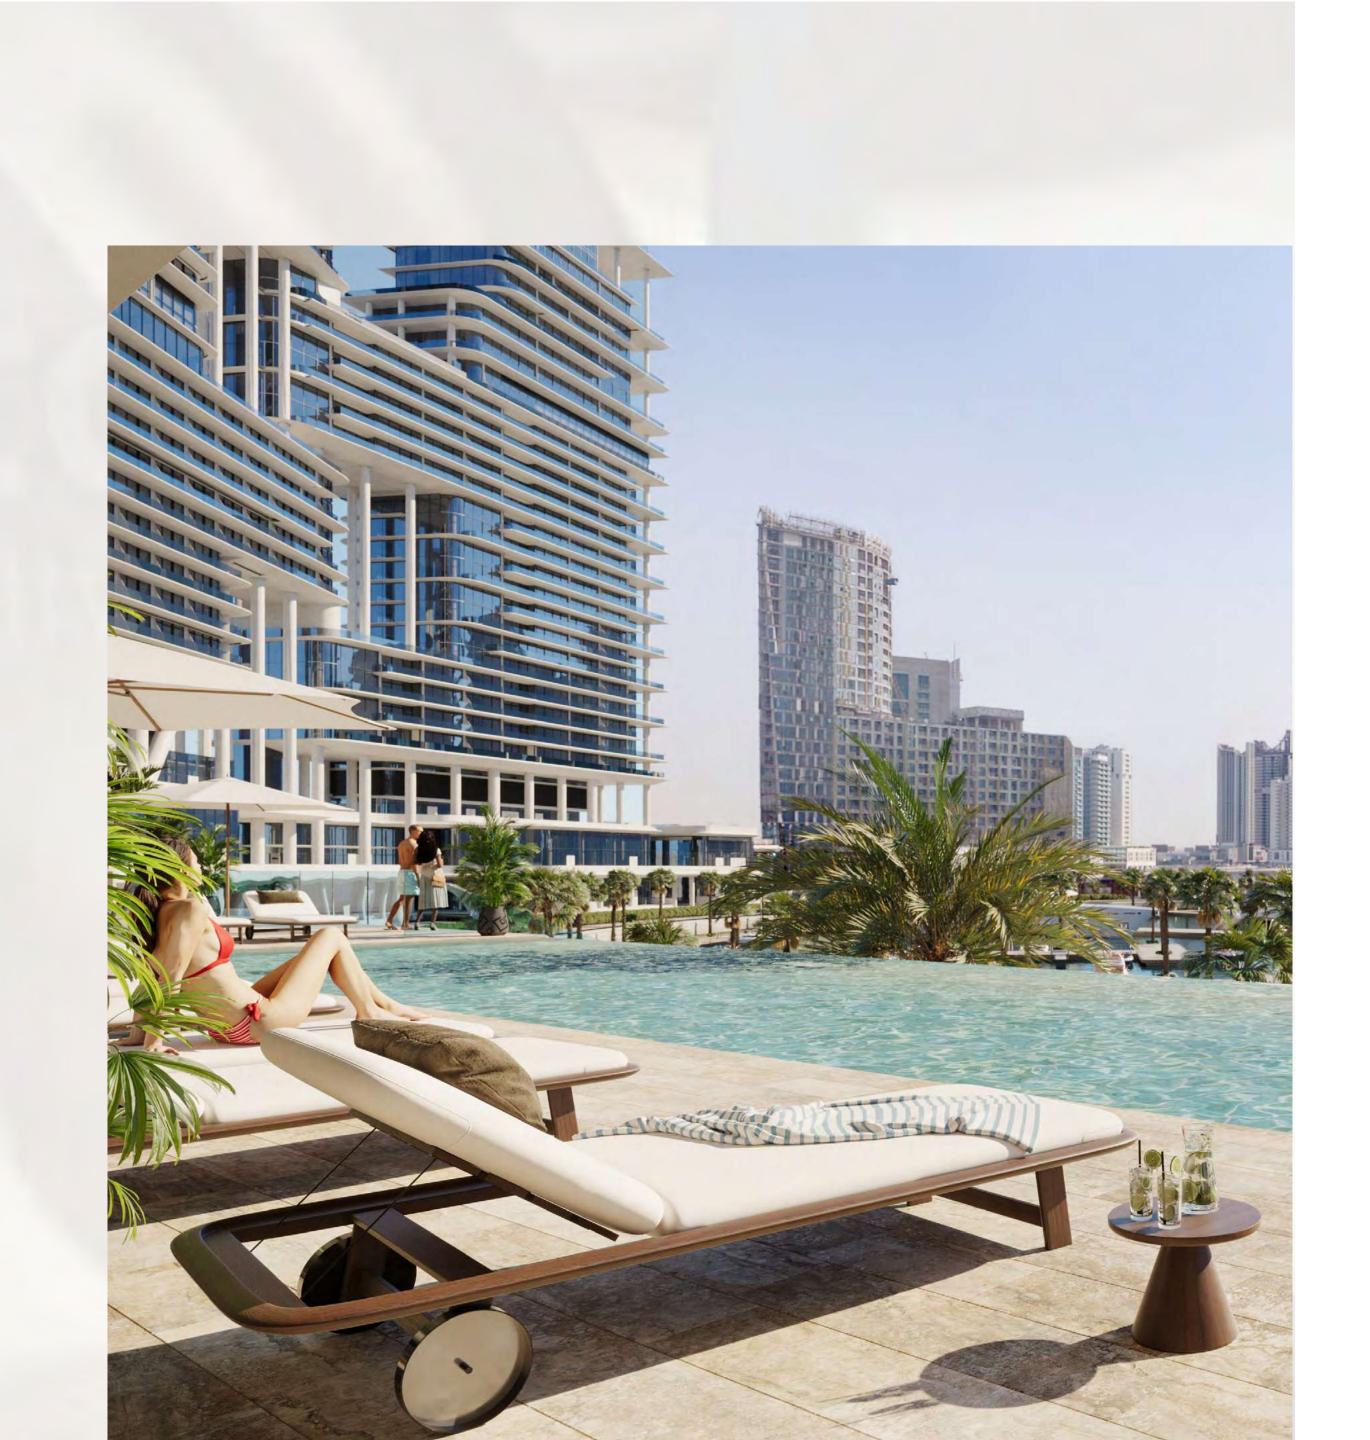

# Exceptional Amenities

Revel in the infinity lap pool that appears to float effortlessly above the marina or simply relax on the sun deck while admiring the infinite cityscape and the vast expanse of water beyond.

The triple-height gym offers breathtaking panoramic views of the Marina. These are accompanied by a cinema room, children's play areas, impeccably furnished meeting rooms, and a private spa suite and salon.