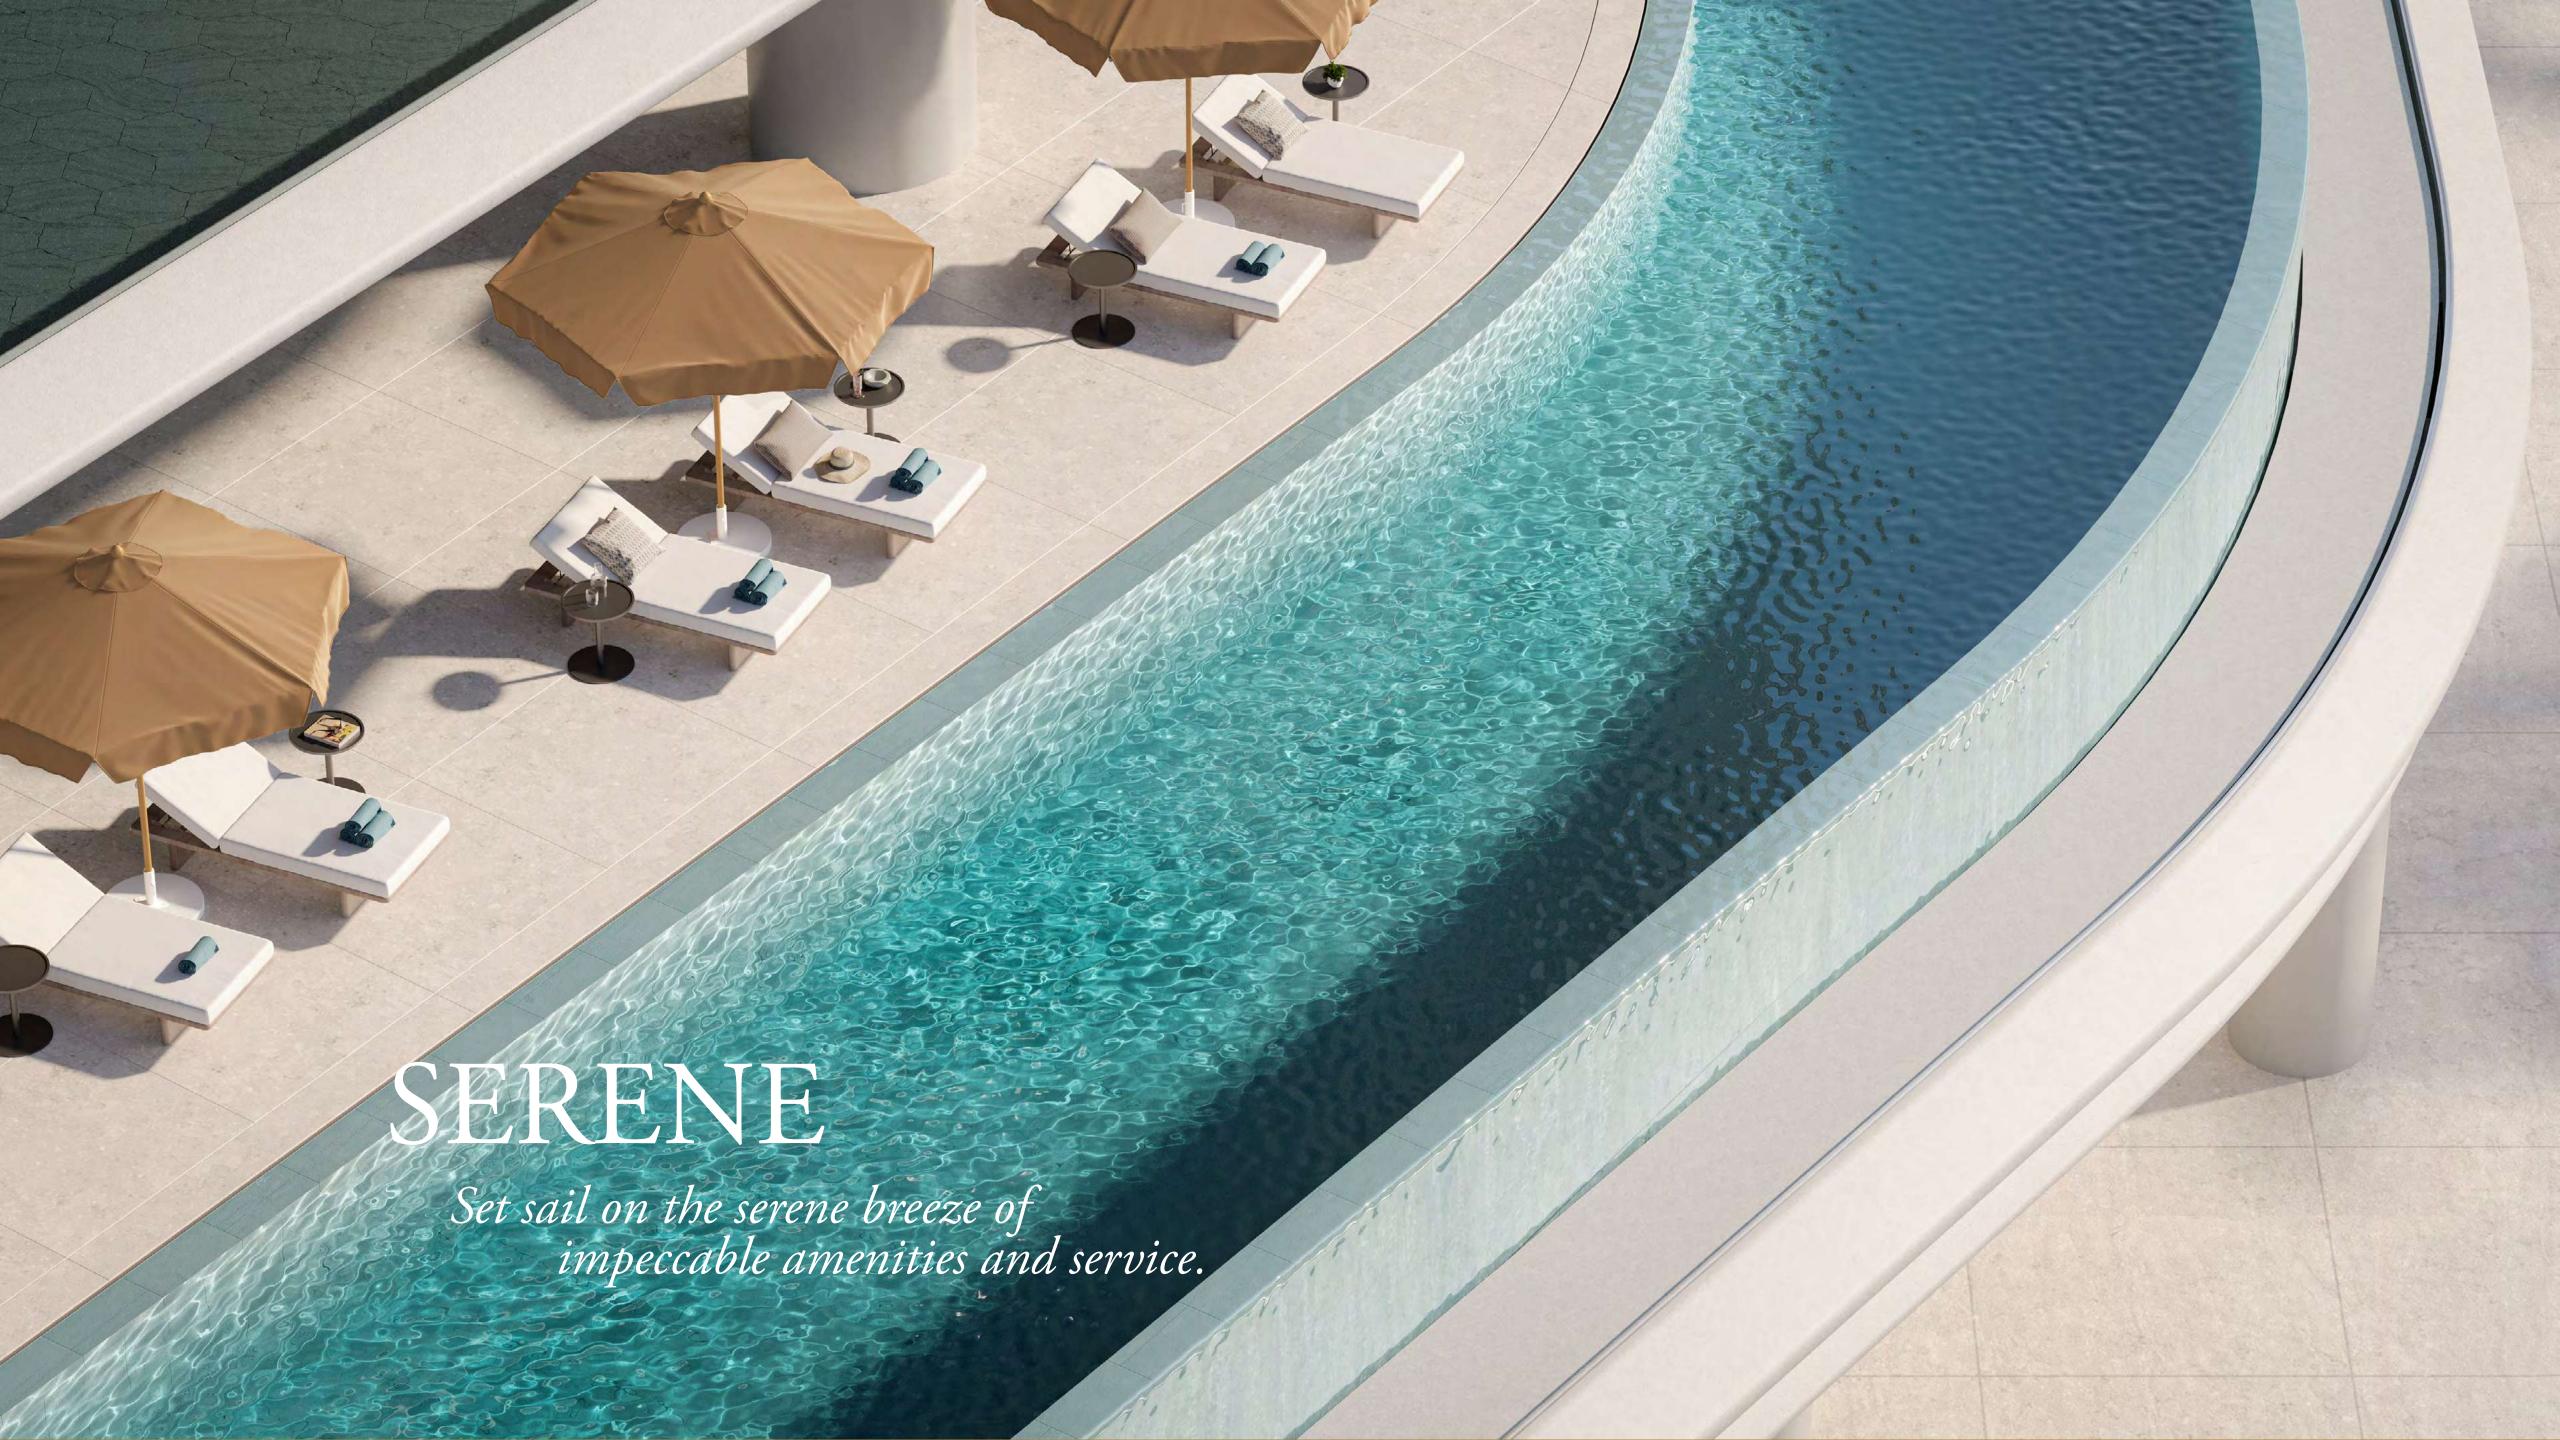

### Wraparound Pools

Time finds soft rhythm in the flow of water that stretches as far as the eye can see.

Uniquely designed L-shaped corner pools that are found nowhere else in Dubai, frame each residence with a ribbon of serene freshness. Sun decks overlooking the Marasi Marina and the iconic Burj Khalifa offer plenty of space for relaxing, entertaining, or just enjoying the fresh air and moment in time.

# Exceptional Amenities

Revel in the infinity lap pool that appears to float effortlessly above the marina or simply relax on the sun deck while admiring the infinite cityscape and the vast expanse of water beyond.