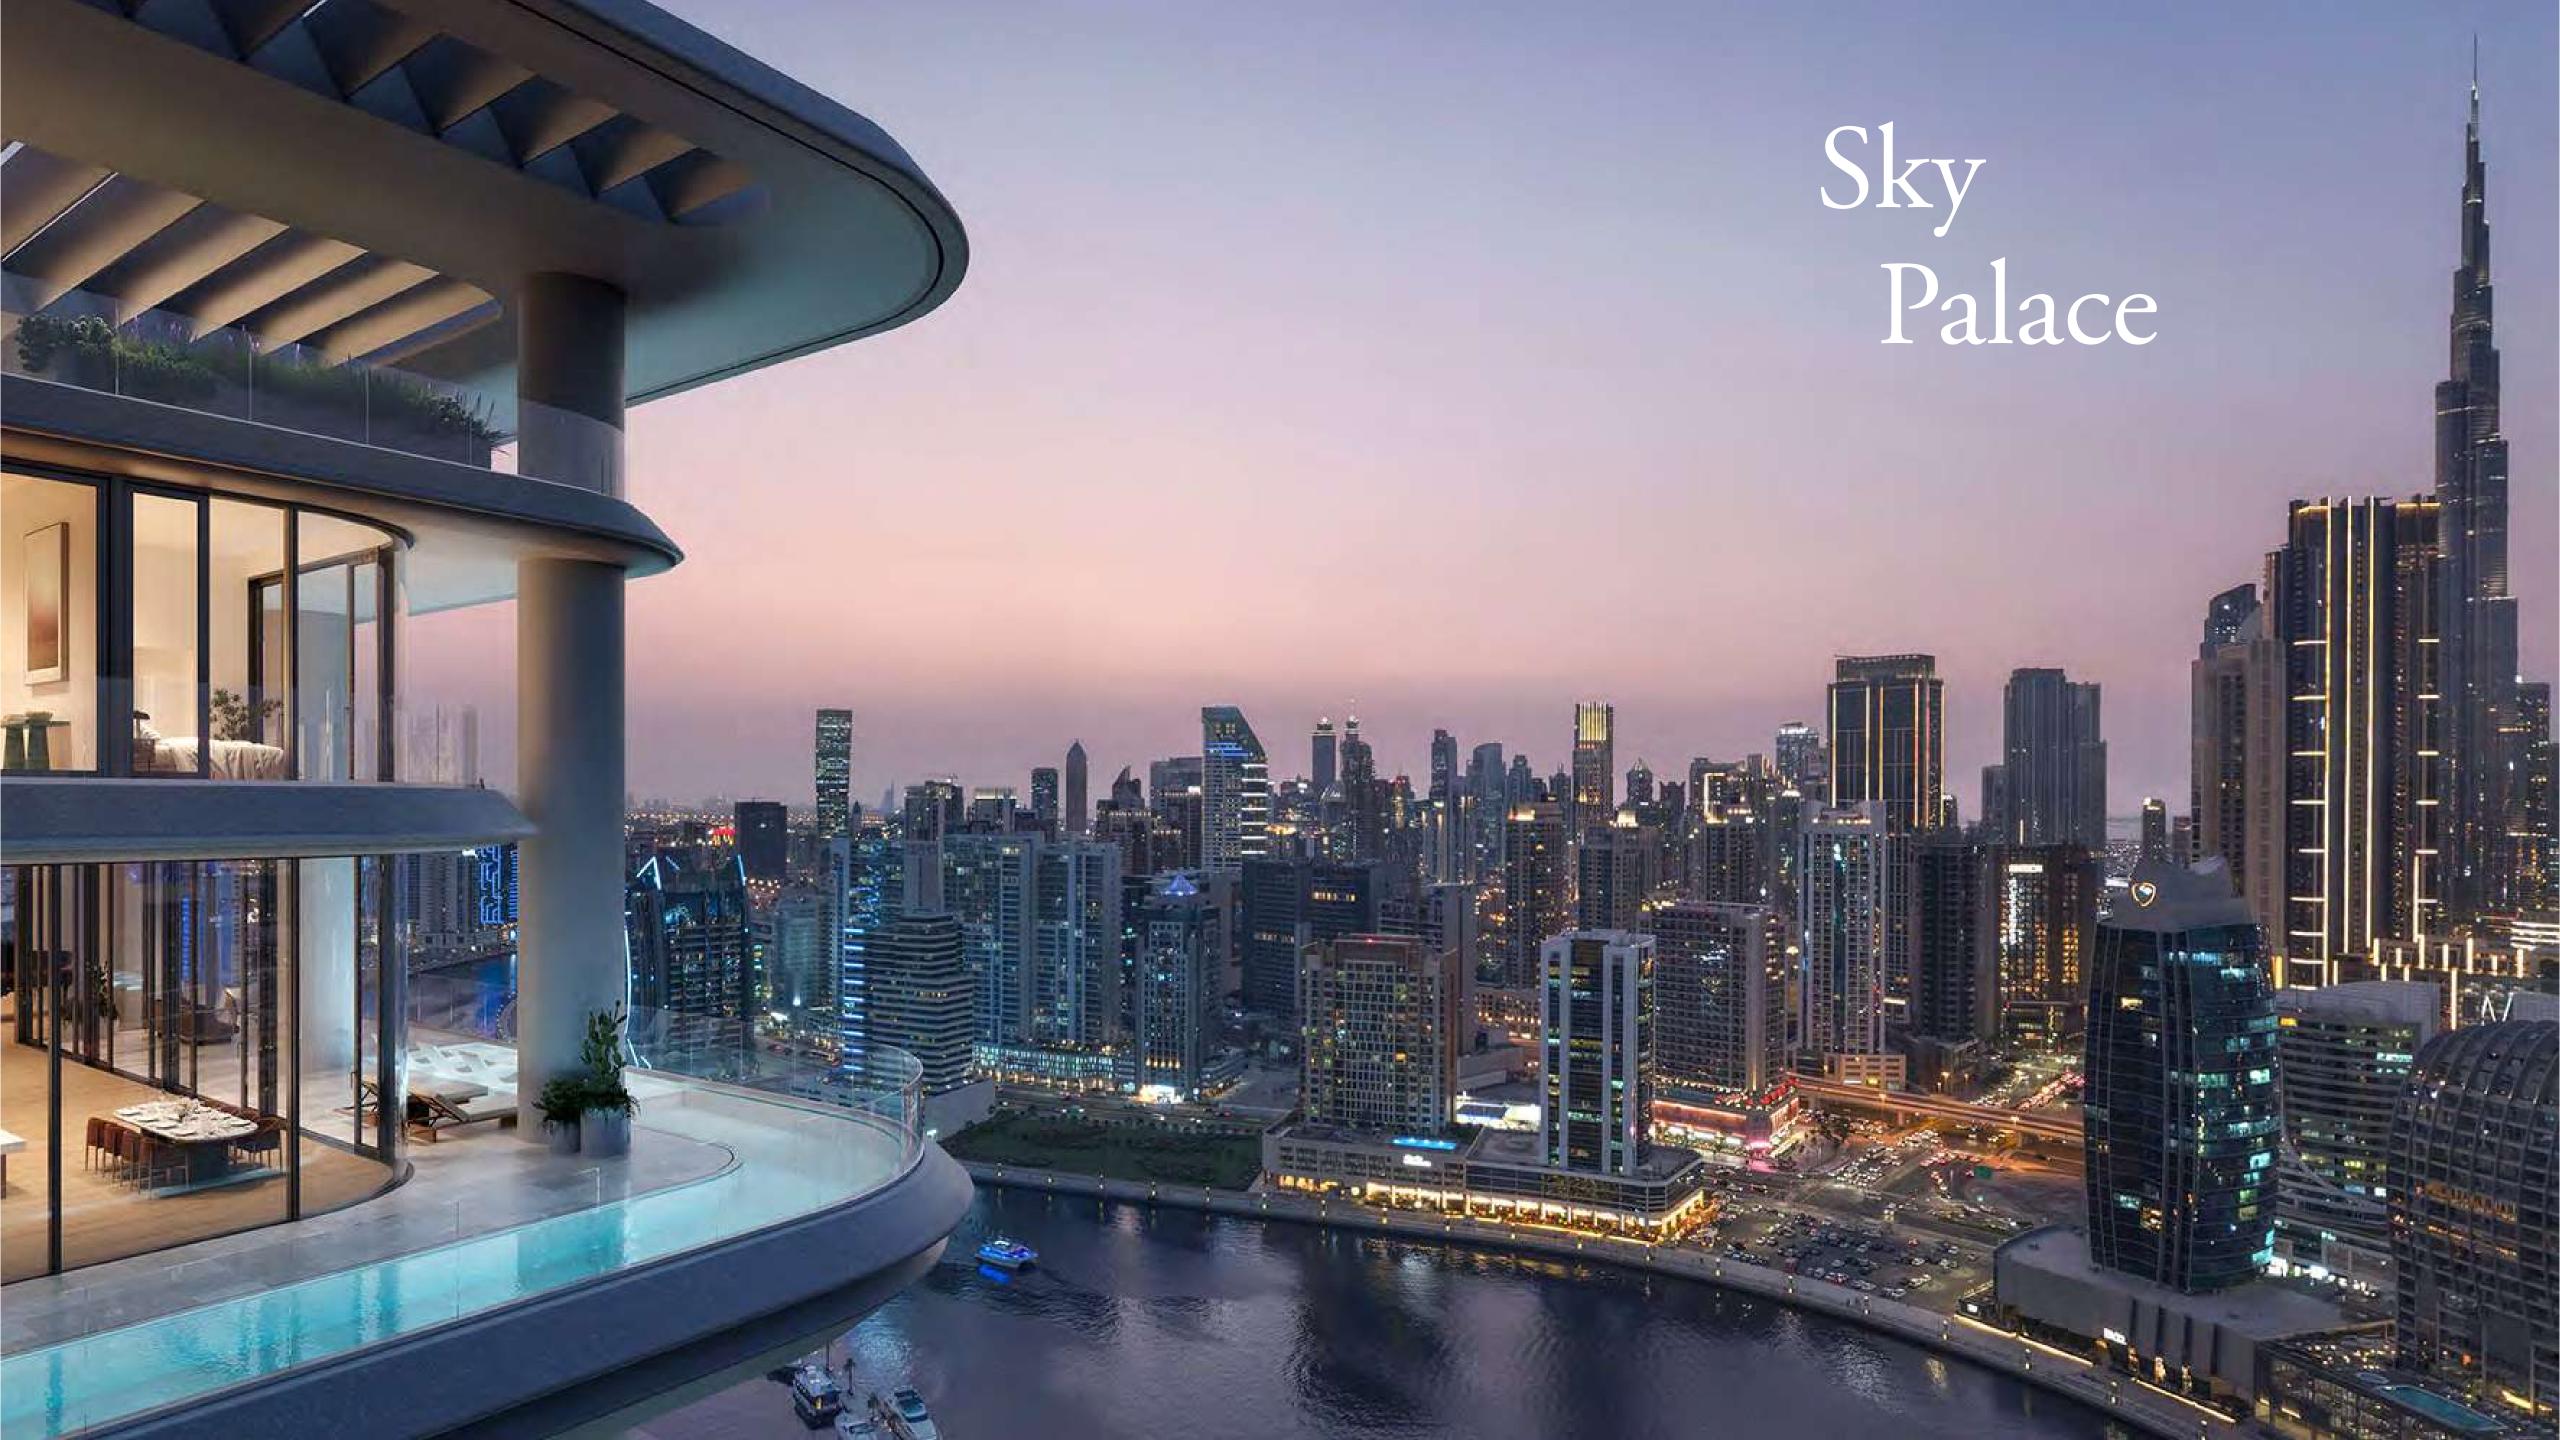

The immediate access to the tranquility of the sea, directly from your own marina mooring is extremely special.

A front-row seat for the magnificent spectacle that surrounds.

VELA has been positioned to capture breathtaking views of Marasi Bay and the iconic Burj Khalifa amid the glittering Downtown Dubai cityscape. Floor to ceiling windows flood the living area with light by day, as well as awe-inspiring views by night.

### The only waterfront arrival in Marasi Bay

Welcomed by the delicate music of water and bold quadruple height colonnade that rises to frame the soothing beauty of this waterfront location, arriving at VELA is a sensory experience. Layers of water features draw the marina up to the lofty heights of VELA, creating a moment of sheer enchantment where elegance meets sophistication in every direction, from the beauty and drama of the architecture above to the breath-taking panoramic views that surround.