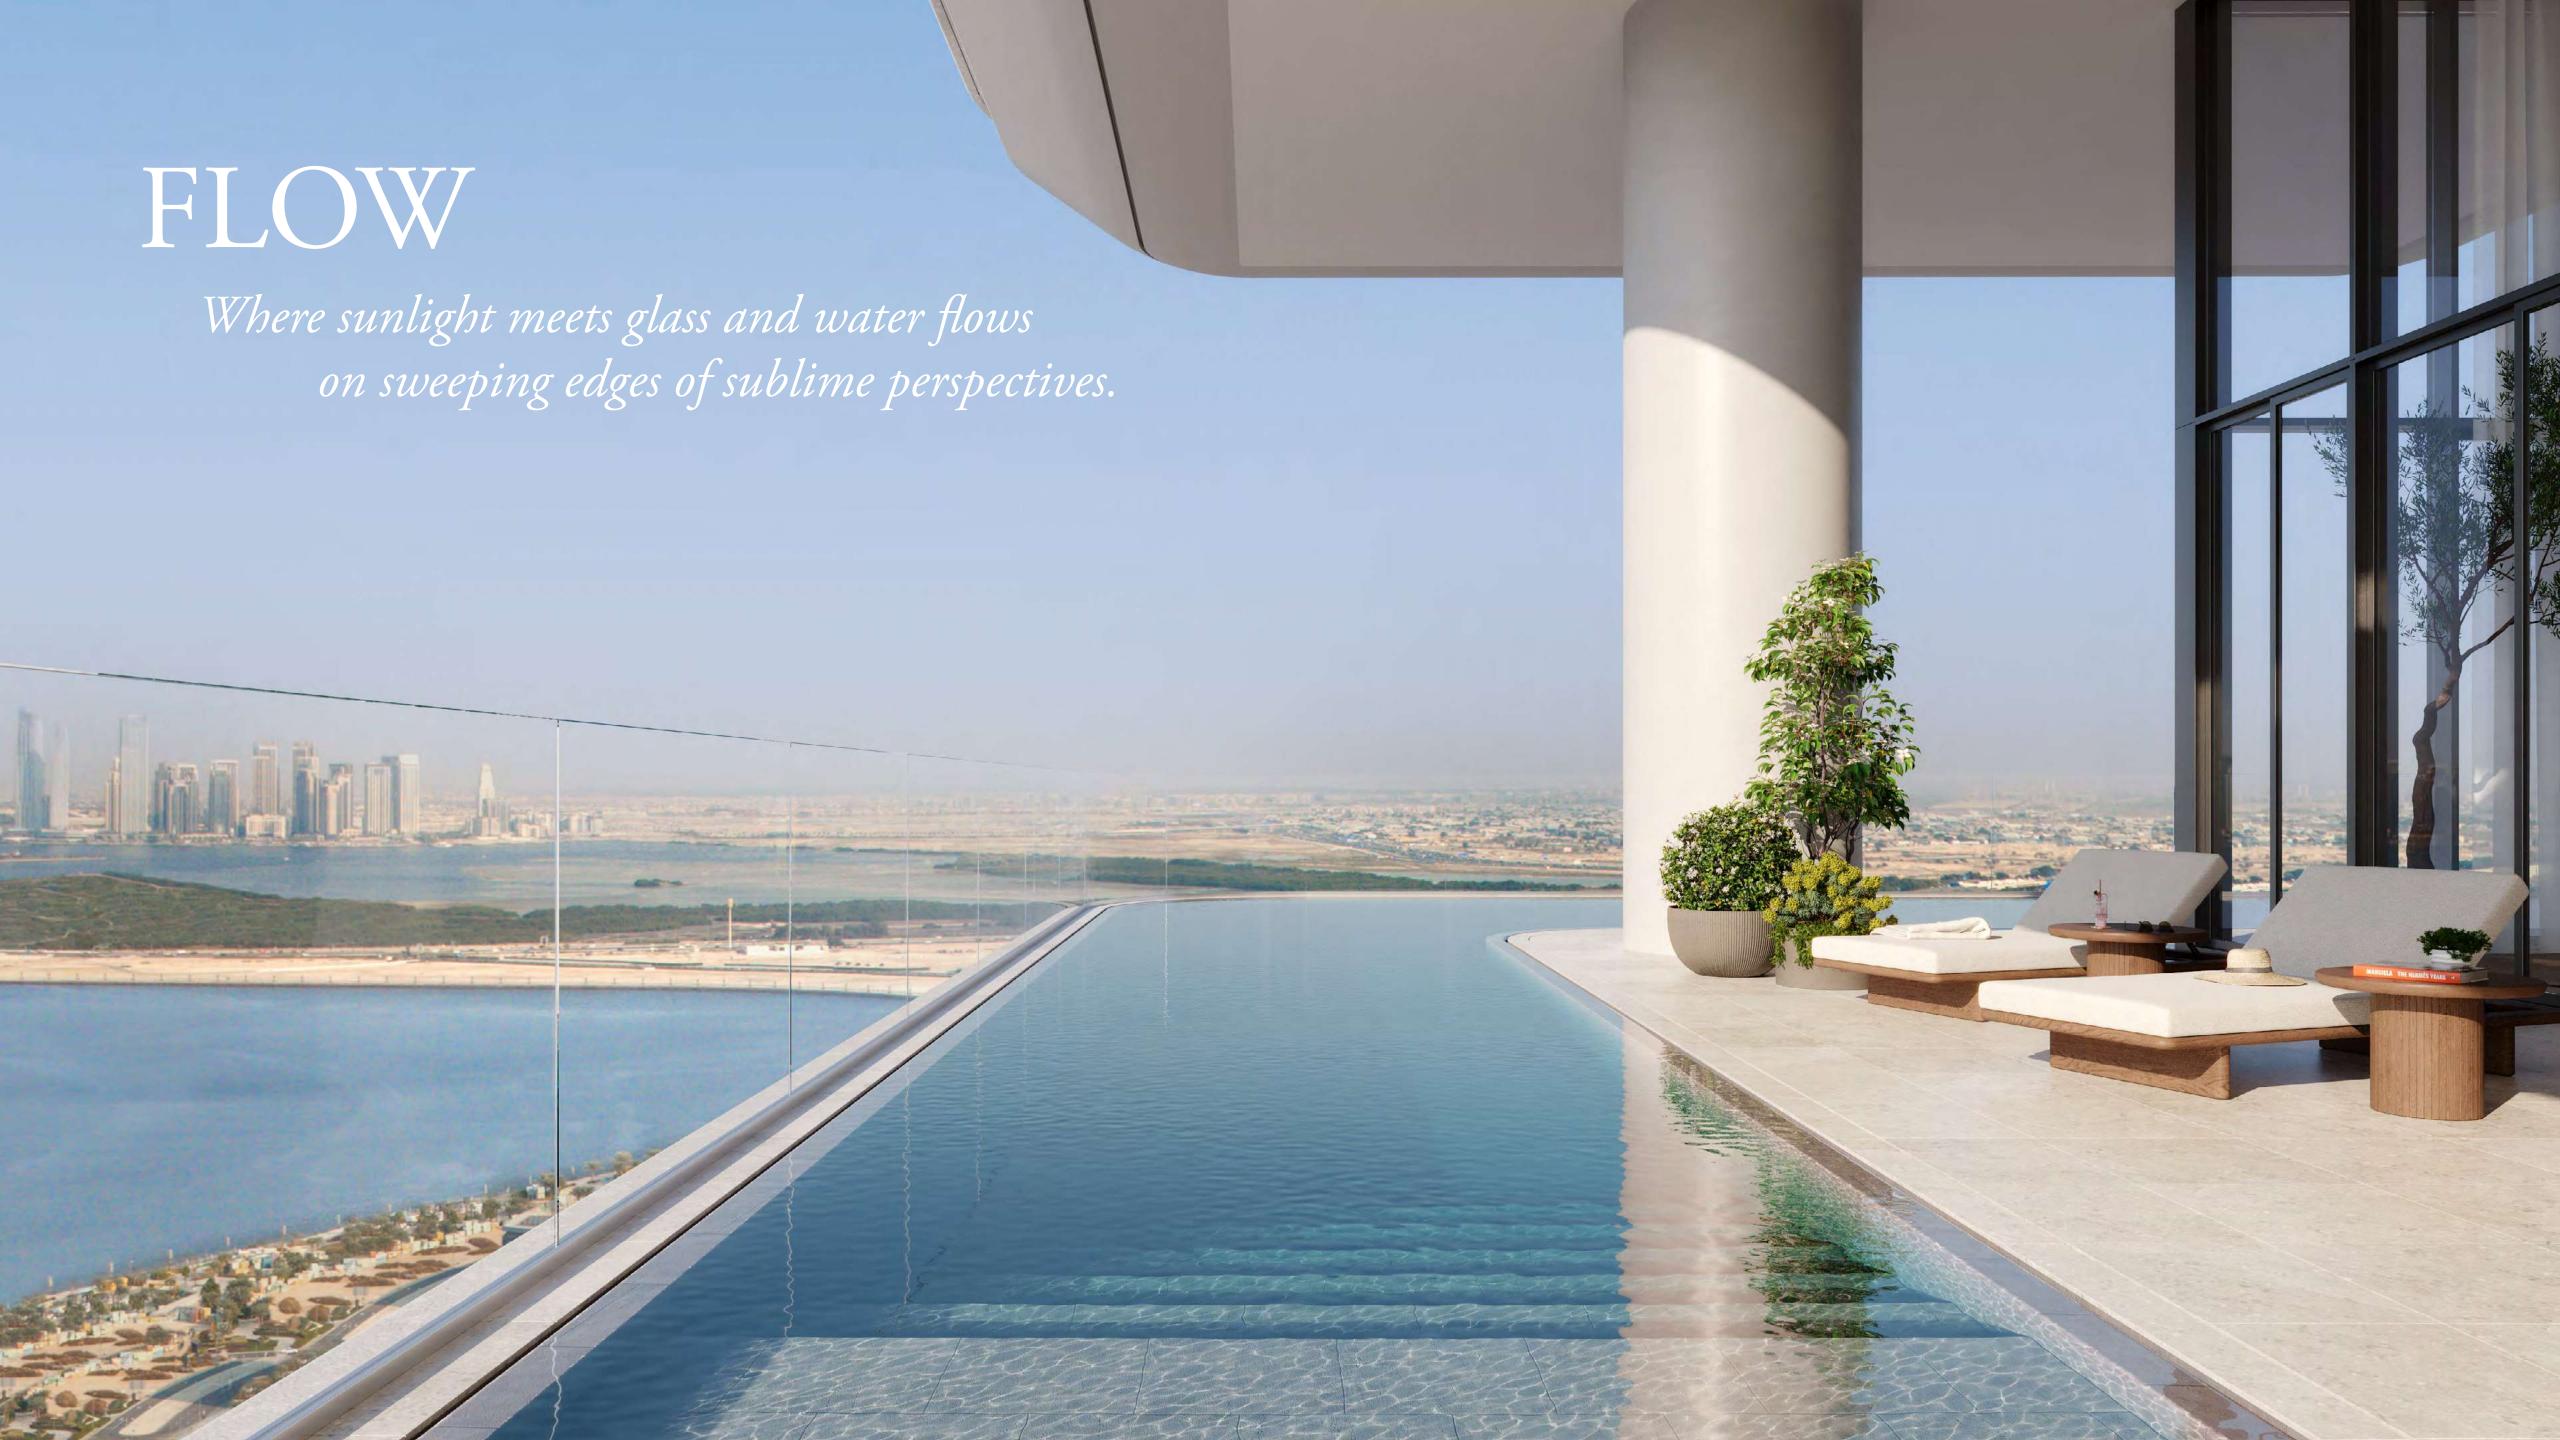

### Wraparound Pools

Time finds soft rhythm in the flow of water that stretches as far as the eye can see.

Uniquely designed L-shaped corner pools that are found nowhere else in Dubai, frame each residence with a ribbon of serene freshness. Sun decks overlooking the Marasi Marina and the iconic Burj Khalifa offer plenty of space for relaxing, entertaining, or just enjoying the fresh air and moment in time.

# Exceptional Amenities

Revel in the infinity lap pool that appears to float effortlessly above the marina or simply relax on the sun deck while admiring the infinite cityscape and the vast expanse of water beyond.