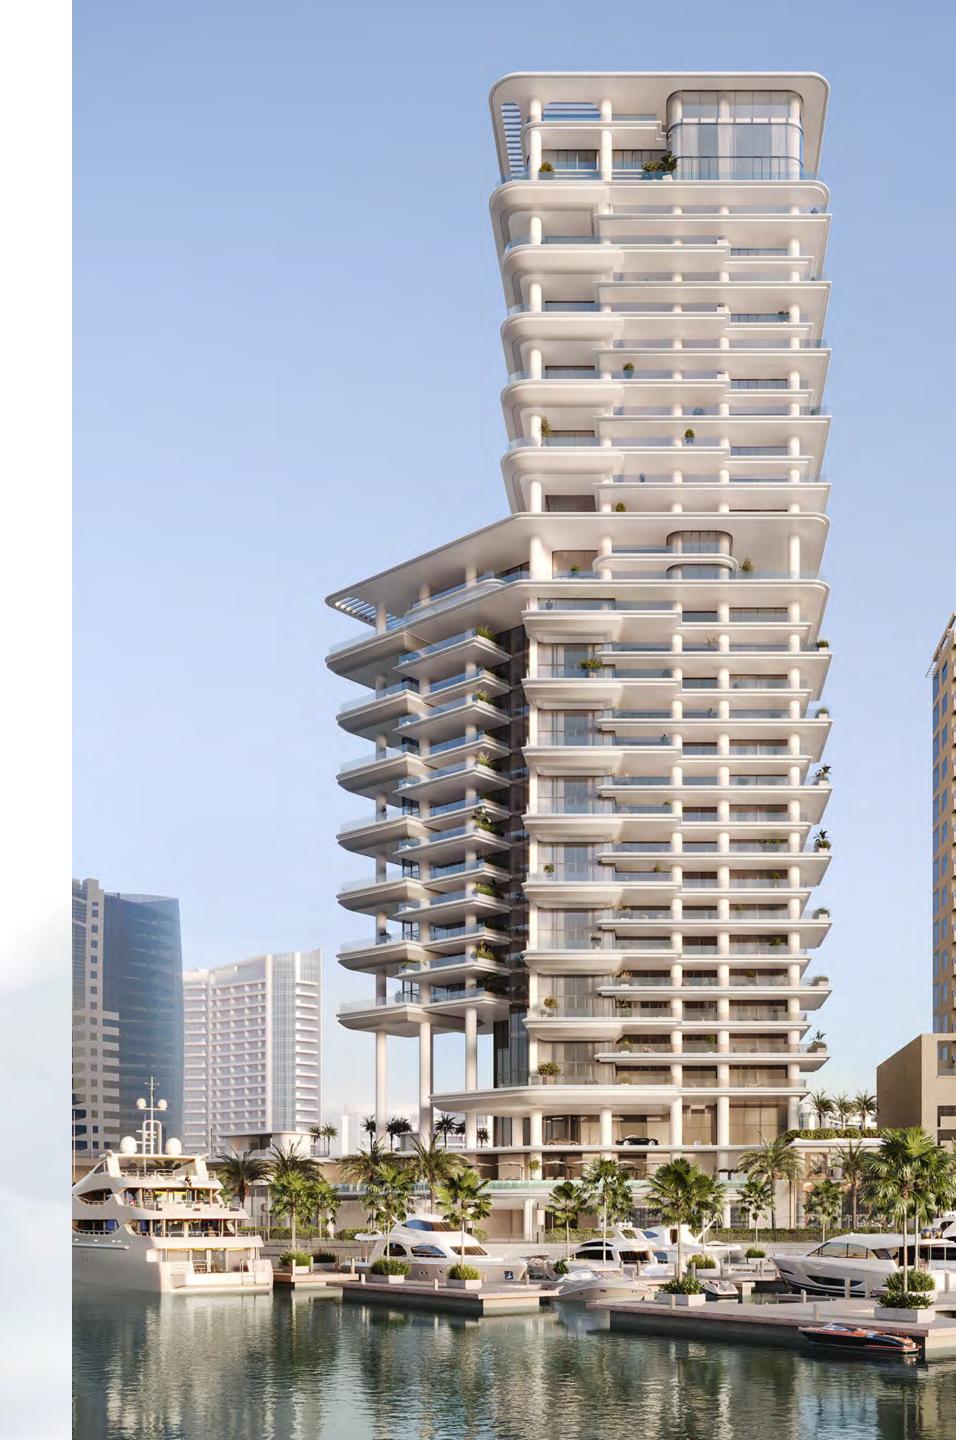

### A Crafted Collection

Rising at 150-metre-tall, VELA provides a gross floor area of 272,860 sq. ft. spread over 30 floors. The 38 residences range in size from 4,253 sq. ft. to 11,727 sq. ft. and encompass sumptuous penthouses and three- and four-bedroom properties, some with double height living spaces and private terrace pools.

The tower is crowned by the Sky Palace which covers 22,992 sq. ft. spread over 3 floors with two swimming pools, grand terraces, a private gym and majlis.

VELA is the latest addition designed to embody the fluidity and beauty of the Marasi waterfront through majestic height and flowing curves, VELA celebrates the magnificent beauty of this unique destination.