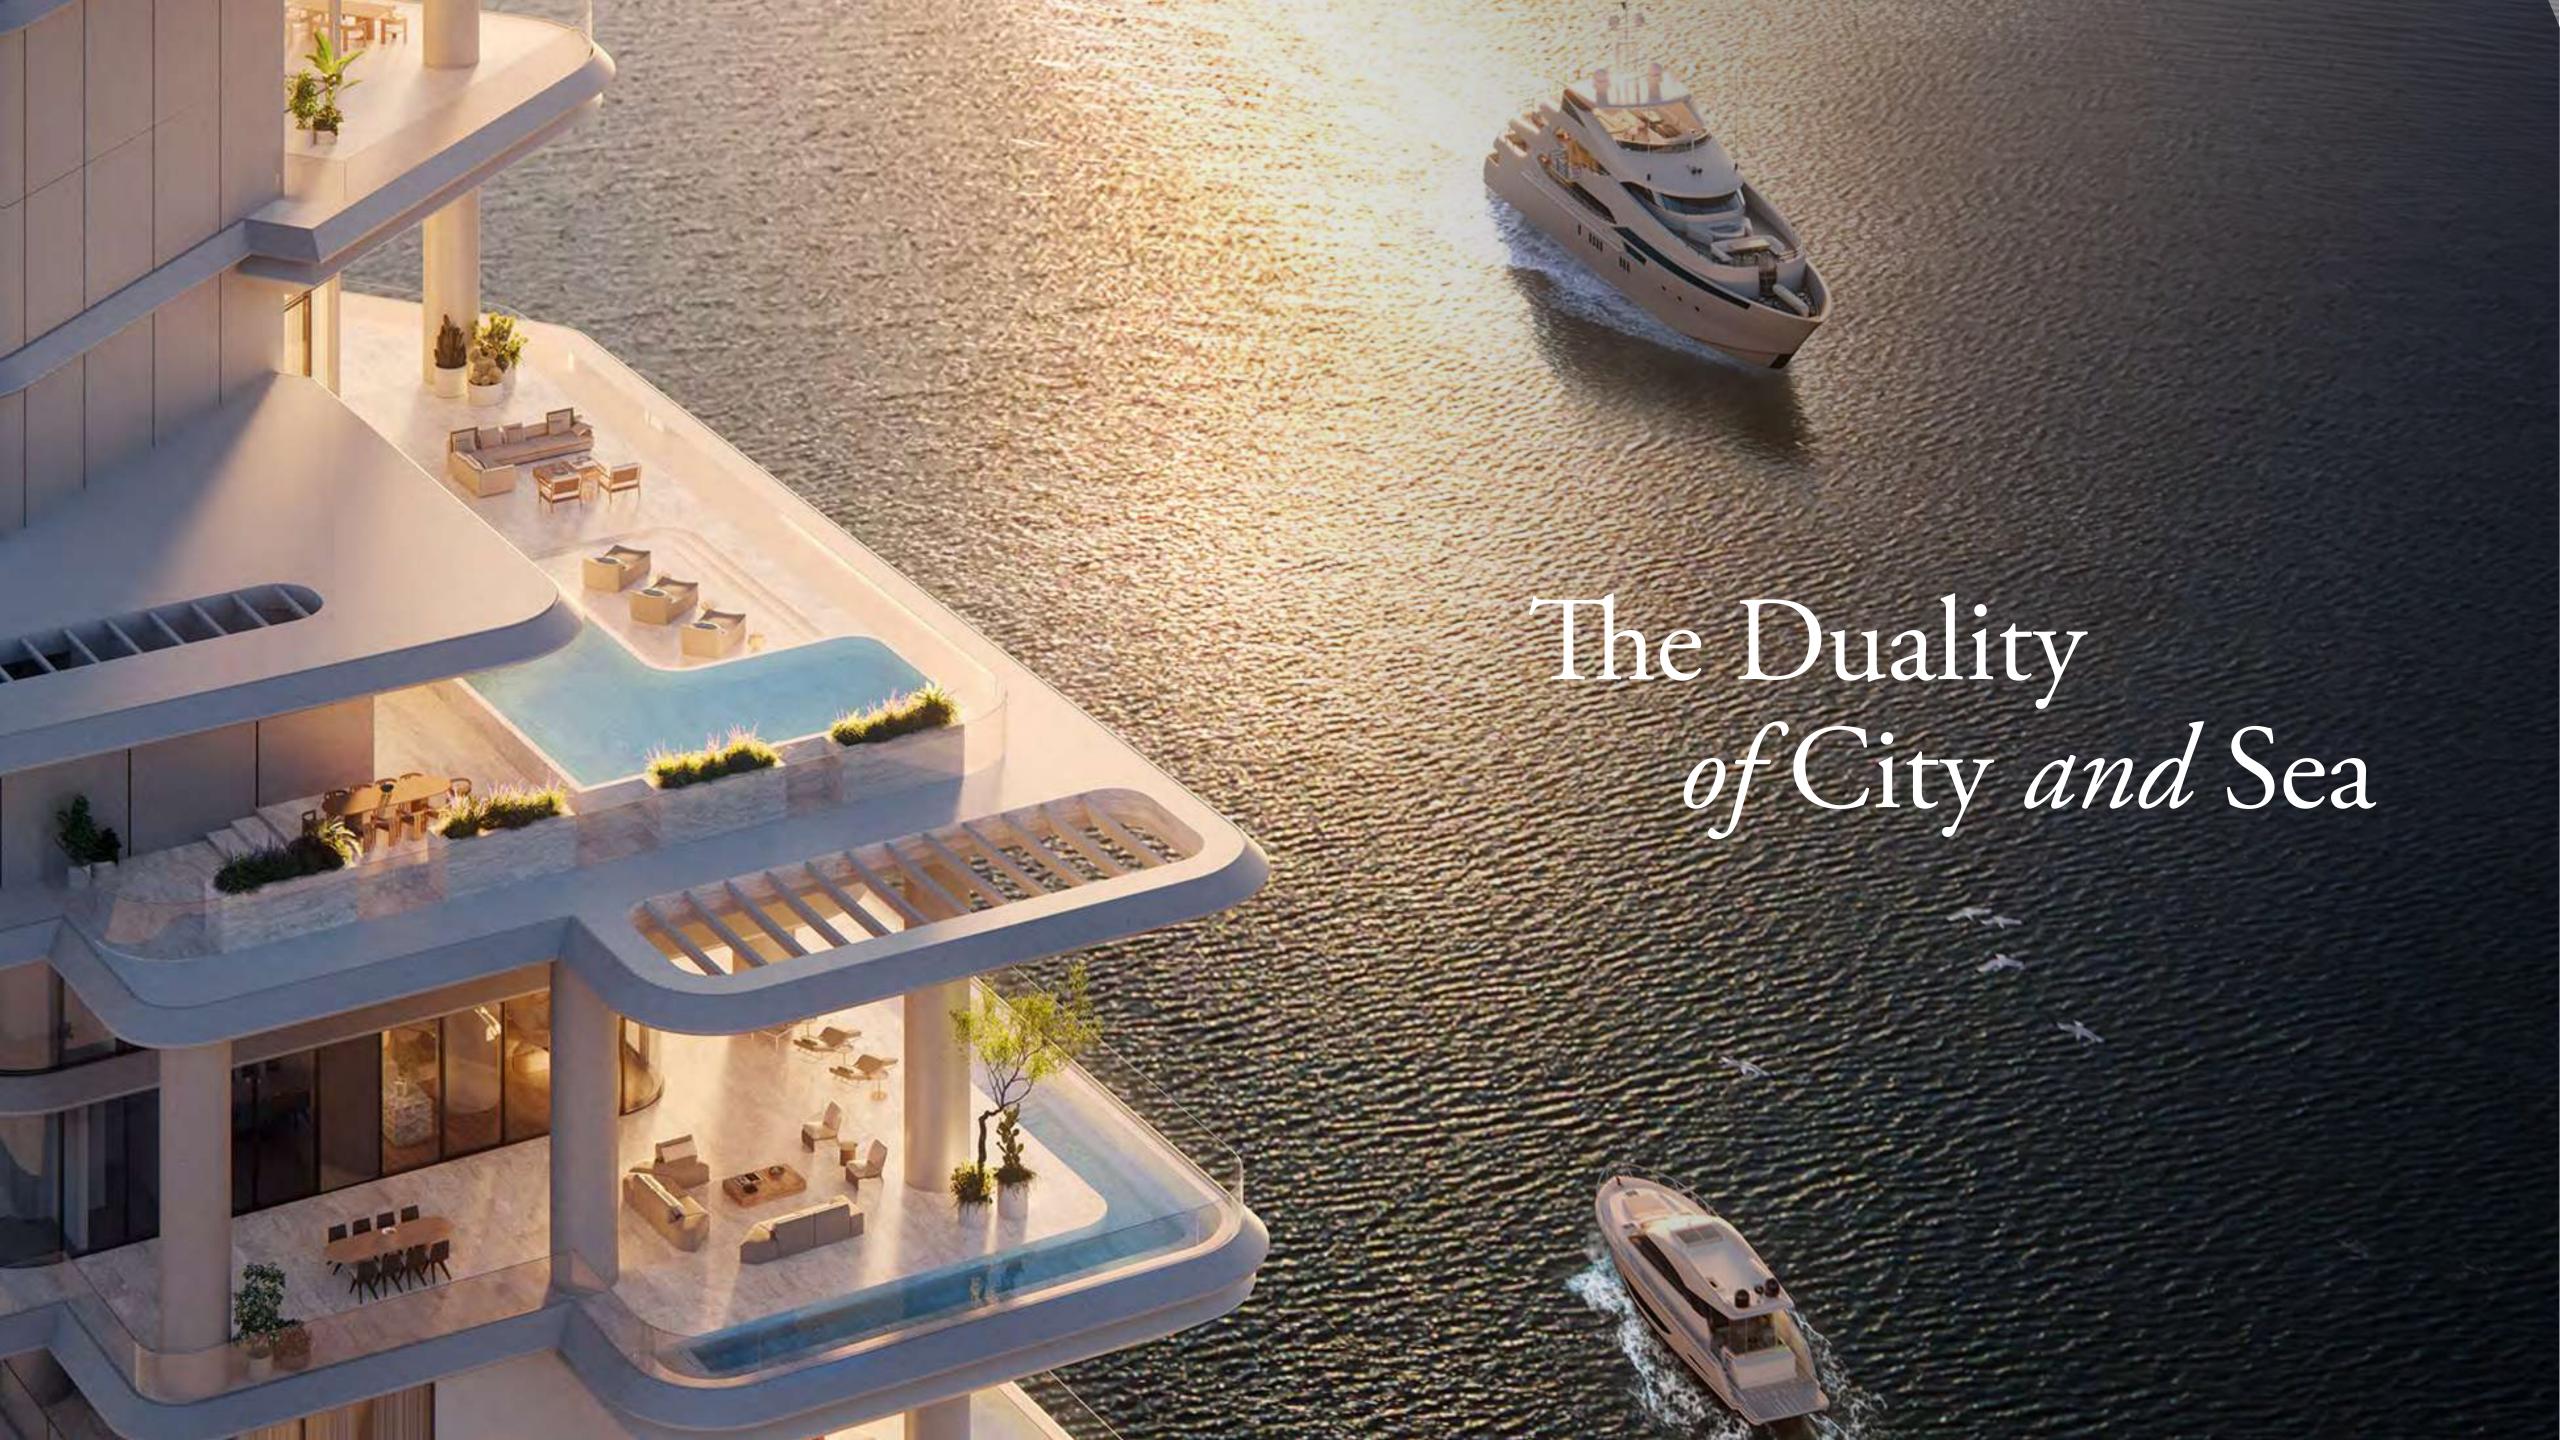

### Wraparound Pools

Time finds soft rhythm in the flow of water that stretches as far as the eye can see.

Uniquely designed L-shaped corner pools that are found nowhere else in Dubai, frame each residence with a ribbon of serene freshness. Sun decks overlooking the Marasi Marina and the iconic Burj Khalifa offer plenty of space for relaxing, entertaining, or just enjoying the fresh air and moment in time.

The immediate access to the tranquility of the sea, directly from your own marina mooring is extremely special.

A front-row seat for the magnificent spectacle that surrounds.

VELA has been positioned to capture breathtaking views of Marasi Bay and the iconic Burj Khalifa amid the glittering Downtown Dubai cityscape. Floor to ceiling windows flood the living area with light by day, as well as awe-inspiring views by night.