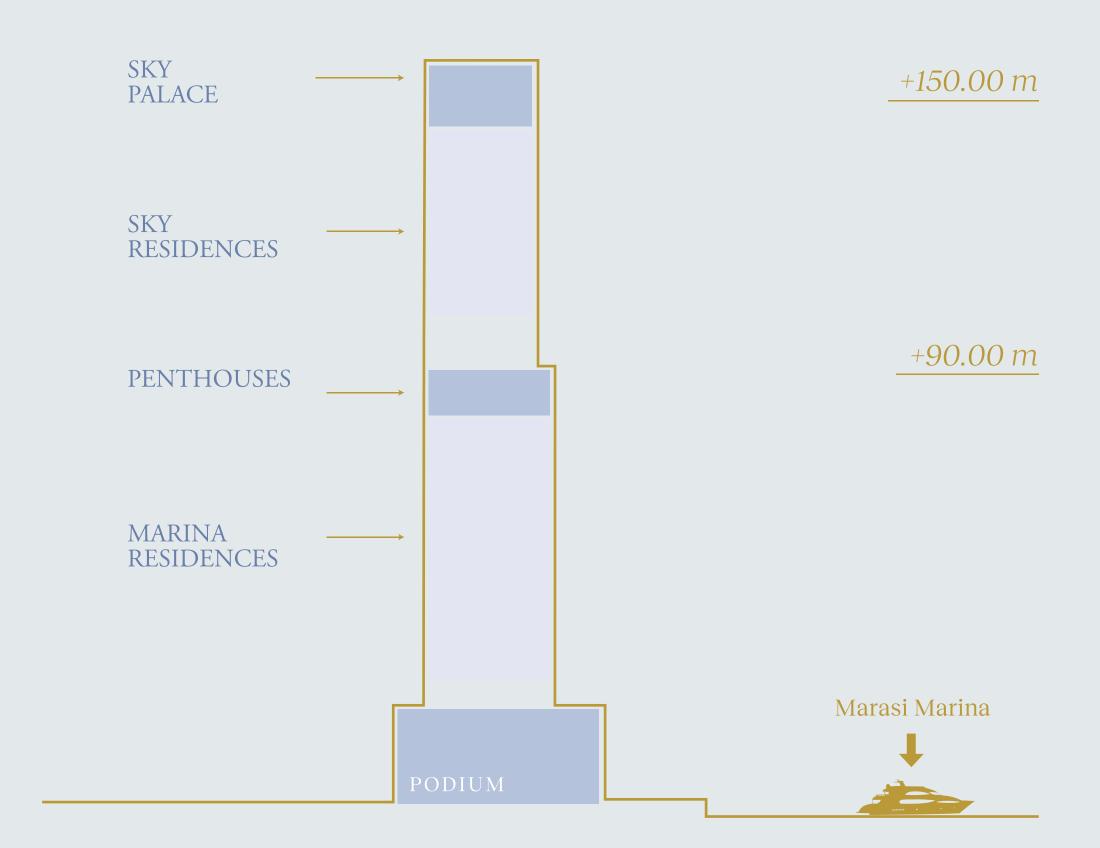

### A Crafted Collection

Rising at 150-metre-tall, VELA provides a gross floor area of 272,860 sq. ft. spread over 30 floors. The 38 residences range in size from 4,253 sq. ft. to 11,727 sq. ft. and encompass sumptuous penthouses and three- and four-bedroom properties, some with double height living spaces and private terrace pools.

The tower is crowned by the Sky Palace which covers 22,992 sq. ft. spread over 3 floors with two swimming pools, grand terraces, a private gym and majlis.

### VELA Residences

#### SKY PALACE

• 5 Bedroom – 22,992 sq. ft.

#### SKY RESIDENCES

- 3 Bedroom 6,302 sq. ft.
- 4 Bedroom 8,462 sq. ft.

#### PENTHOUSES

• 4 Bedroom – 11,048 to 11,727 sq. ft.

#### MARINA RESIDENCES

- 3 Bedroom 4,253 to 6,361 sq. ft.
- 4 Bedroom 7,262 to 7,374 sq. ft.

Life at the Marina Residences moves like the gentle flow of water. Here, the energy of the Marasi Marina fuels a lively pace of life that dances its own path through the promenade. For this is a new way of living in the city of Dubai, full of fresh moments that calm the mind and free the spirit.