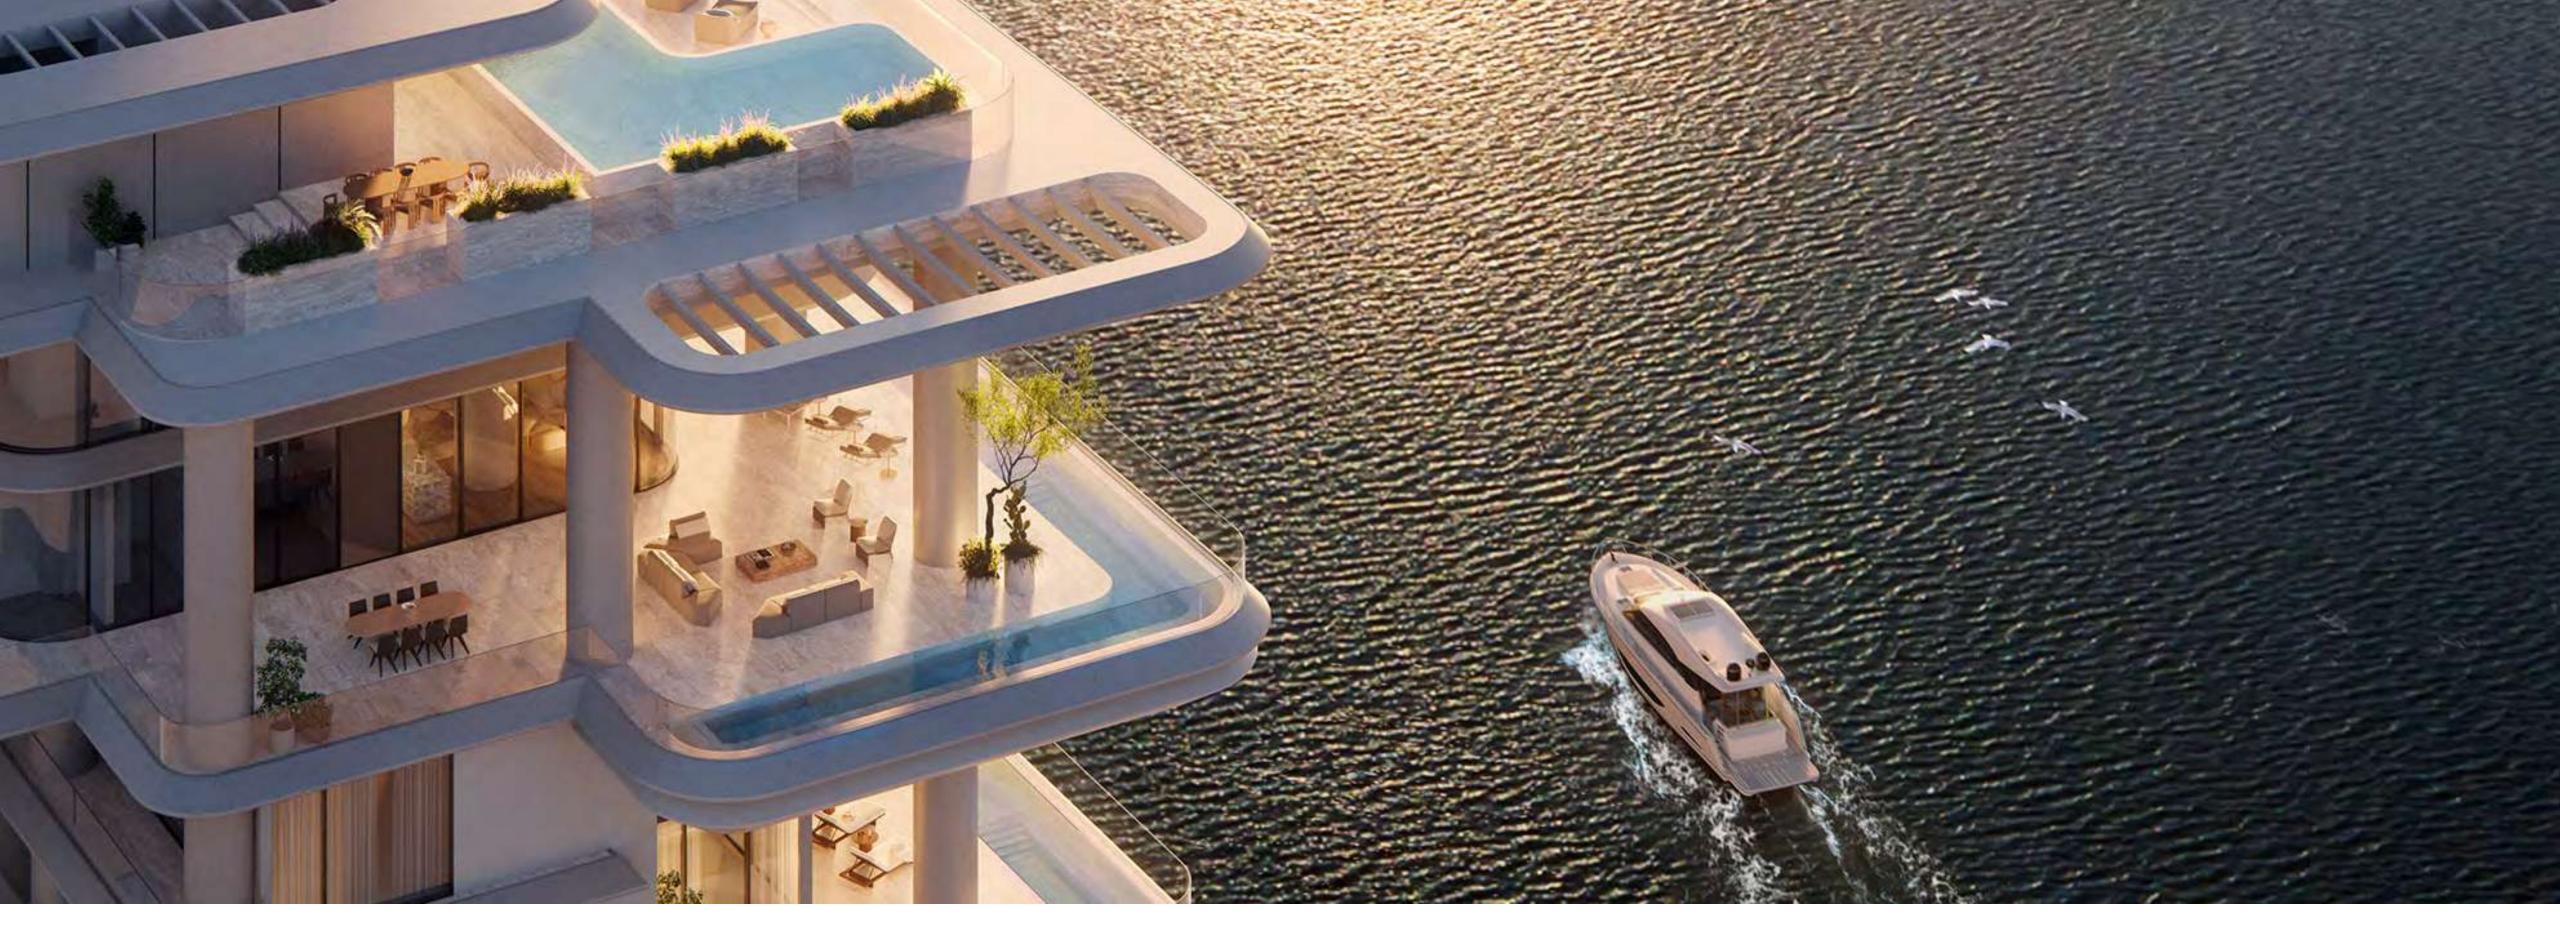

The immediate access to the tranquility of the sea, directly from your own marina mooring is extremely special.

A front-row seat for the magnificent spectacle that surrounds.

VELA has been positioned to capture breathtaking views of Marasi Bay and the iconic Burj Khalifa amid the glittering Downtown Dubai cityscape. Floor to ceiling windows flood the living area with light by day, as well as awe-inspiring views by night.

### Wraparound Pools

Time finds soft rhythm in the flow of water that stretches as far as the eye can see.

Uniquely designed L-shaped corner pools that are found nowhere else in Dubai, frame each residence with a ribbon of serene freshness. Sun decks overlooking the Marasi Marina and the iconic Burj Khalifa offer plenty of space for relaxing, entertaining, or just enjoying the fresh air and moment in time.