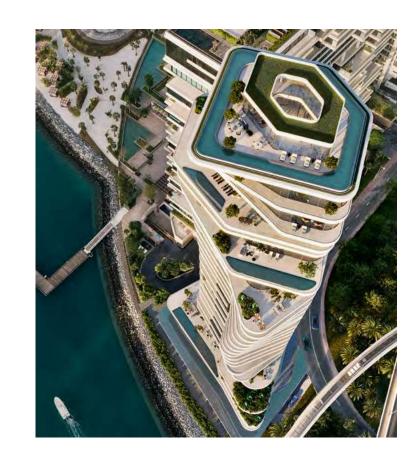

## SUBLIME

On soaring sails, rise higher to new realms of the sublime

Rising high above the gentle flow of the Marasi Bay, VELA, Dorchester Collection, Dubai, is a sublime celebration of contemporary waterfront in Dubai.

The immediate access to the tranquility of the sea, directly from your own marina mooring is extremely special.

A front-row seat for the magnificent spectacle that surrounds.

VELA has been positioned to capture breathtaking views of Marasi Bay and the iconic Burj Khalifa amid the glittering Downtown Dubai cityscape. Floor to ceiling windows flood the living area with light by day, as well as awe-inspiring views by night.

VELA is the latest addition designed to embody the fluidity and beauty of the Marasi waterfront through majestic height and flowing curves, VELA celebrates the magnificent beauty of this unique destination.

### The only waterfront arrival in Marasi Bay

Welcomed by the delicate music of water and bold quadruple height colonnade that rises to frame the soothing beauty of this waterfront location, arriving at VELA is a sensory experience. Layers of water features draw the marina up to the lofty heights of VELA, creating a moment of sheer enchantment where elegance meets sophistication in every direction, from the beauty and drama of the architecture above to the breath-taking panoramic views that surround.

### Wraparound Pools

Time finds soft rhythm in the flow of water that stretches as far as the eye can see.

Uniquely designed L-shaped corner pools that are found nowhere else in Dubai, frame each residence with a ribbon of serene freshness. Sun decks overlooking the Marasi Marina and the iconic Burj Khalifa offer plenty of space for relaxing, entertaining, or just enjoying the fresh air and moment in time.