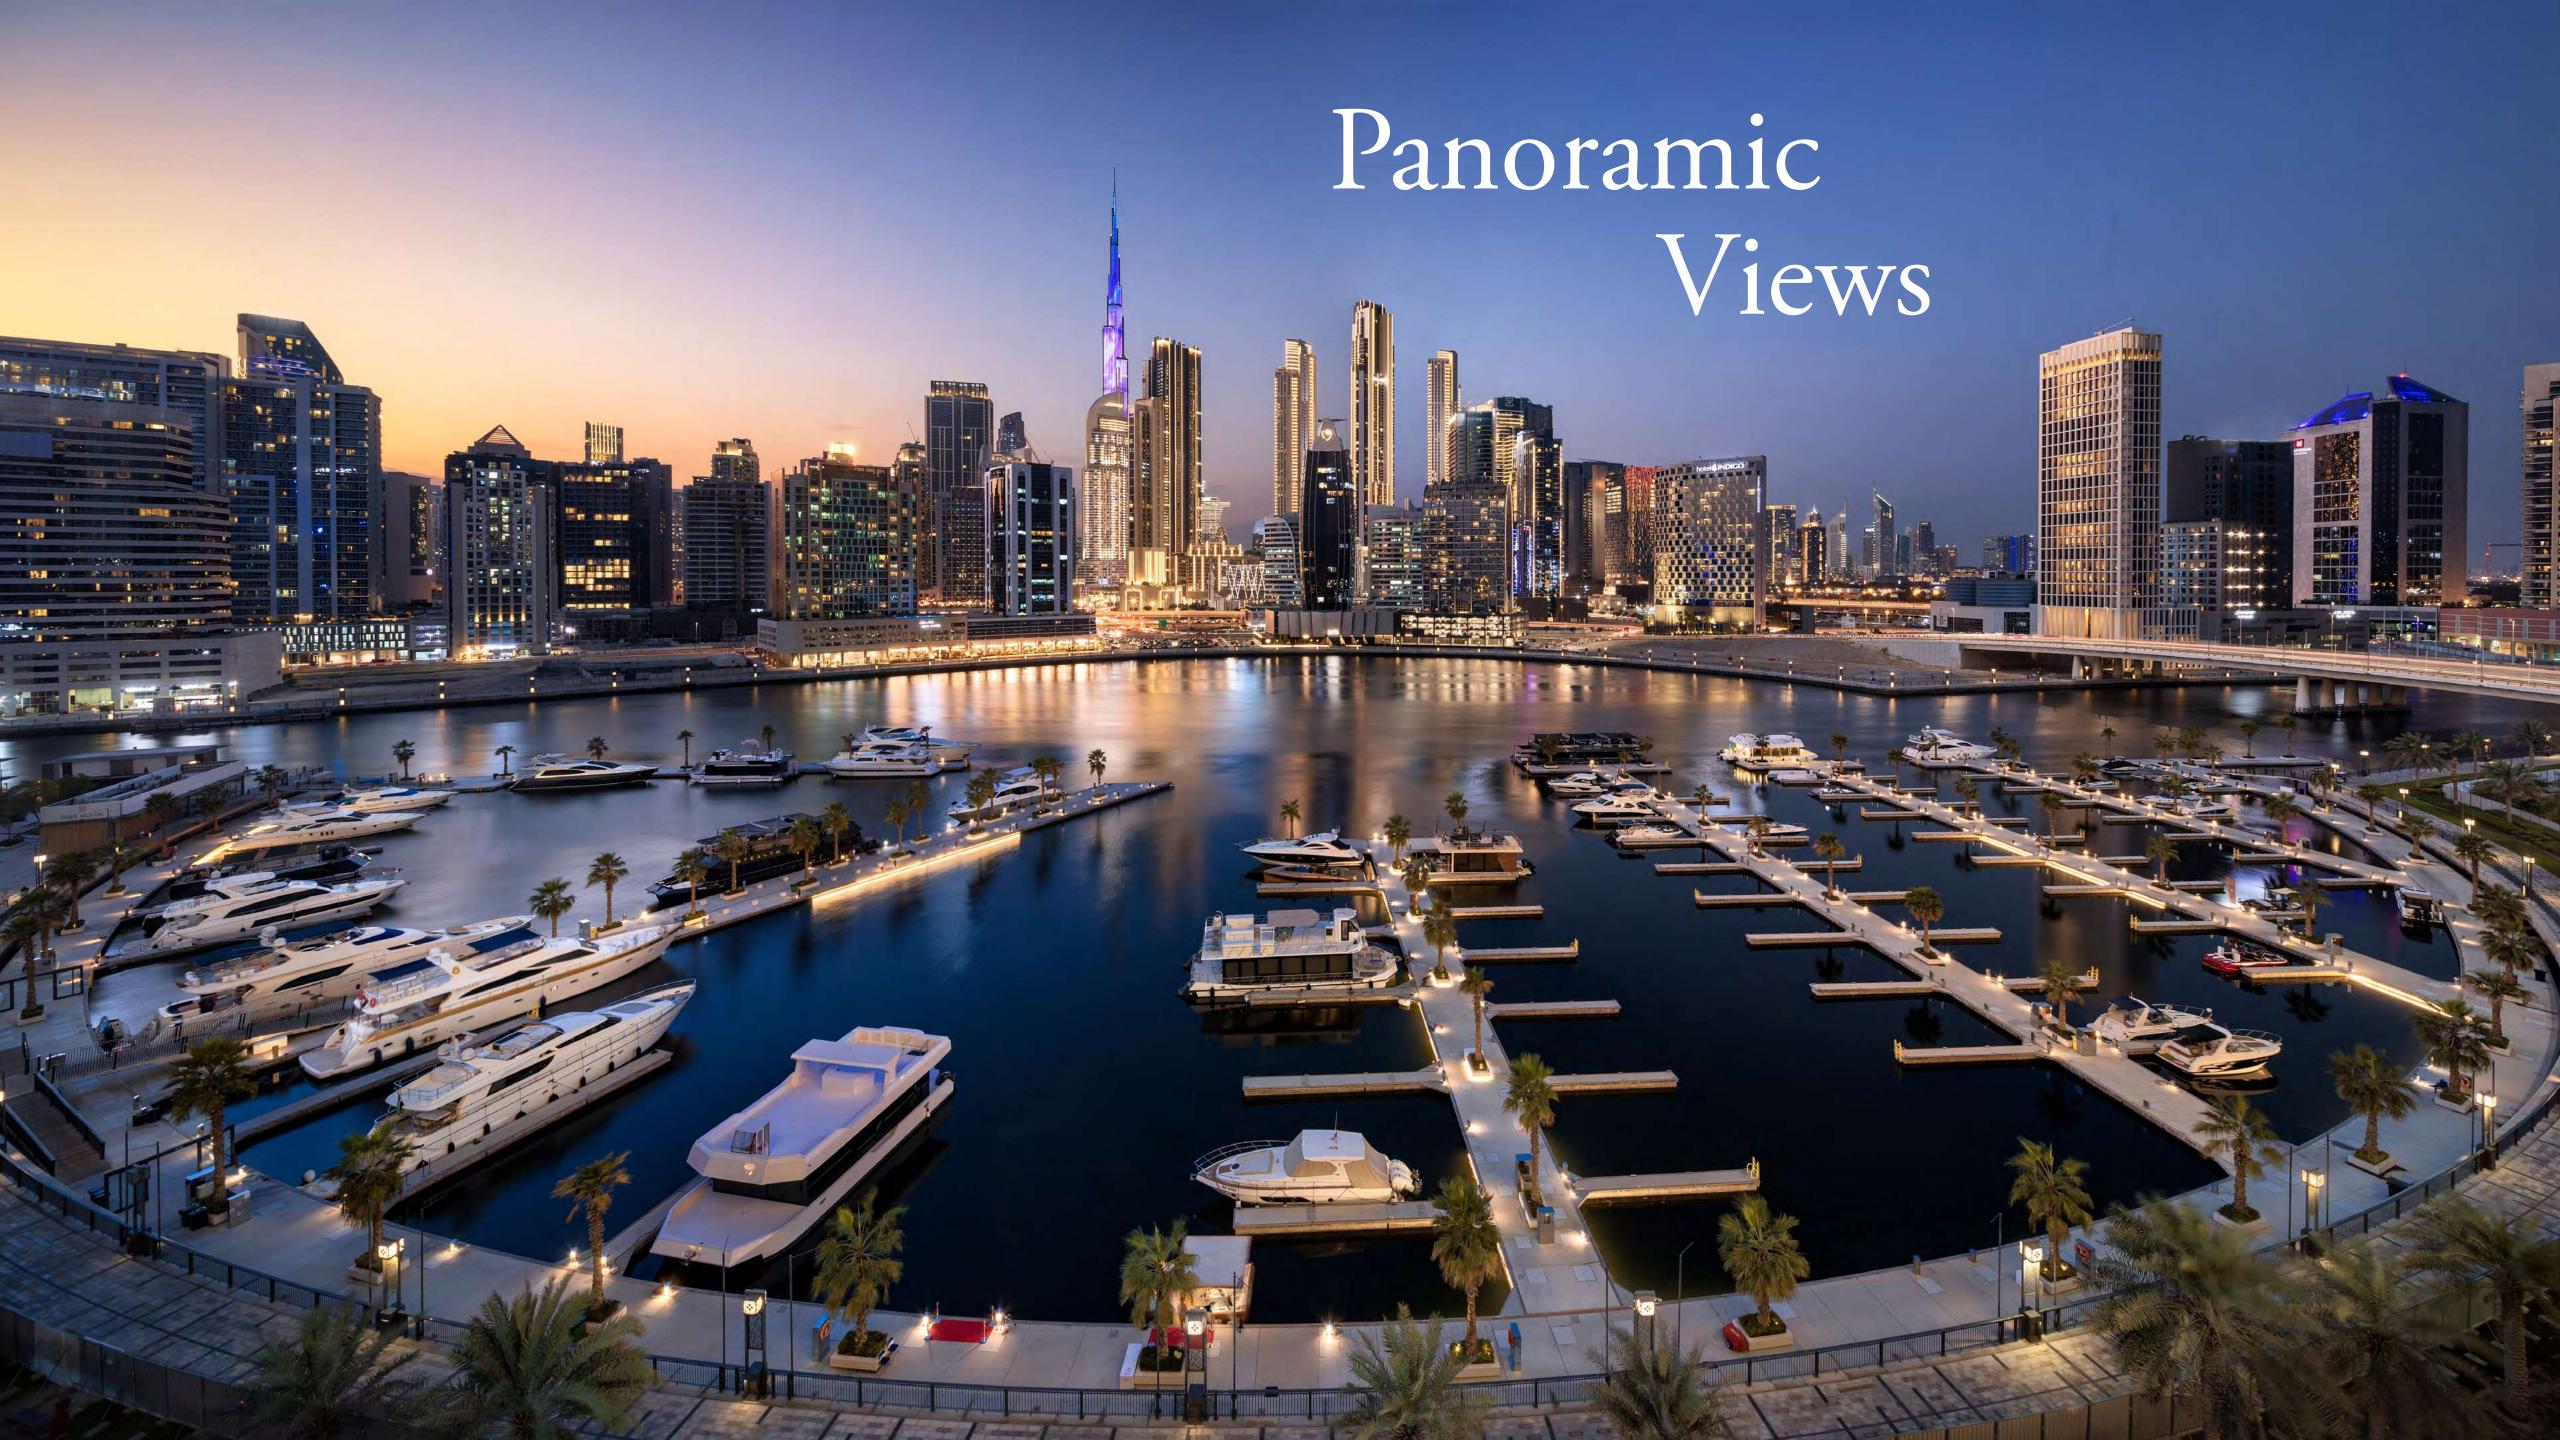

### The only waterfront arrival in Marasi Bay

Welcomed by the delicate music of water and bold quadruple height colonnade that rises to frame the soothing beauty of this waterfront location, arriving at VELA is a sensory experience. Layers of water features draw the marina up to the lofty heights of VELA, creating a moment of sheer enchantment where elegance meets sophistication in every direction, from the beauty and drama of the architecture above to the breath-taking panoramic views that surround.

### Wraparound Pools

Time finds soft rhythm in the flow of water that stretches as far as the eye can see.

Uniquely designed L-shaped corner pools that are found nowhere else in Dubai, frame each residence with a ribbon of serene freshness. Sun decks overlooking the Marasi Marina and the iconic Burj Khalifa offer plenty of space for relaxing, entertaining, or just enjoying the fresh air and moment in time.