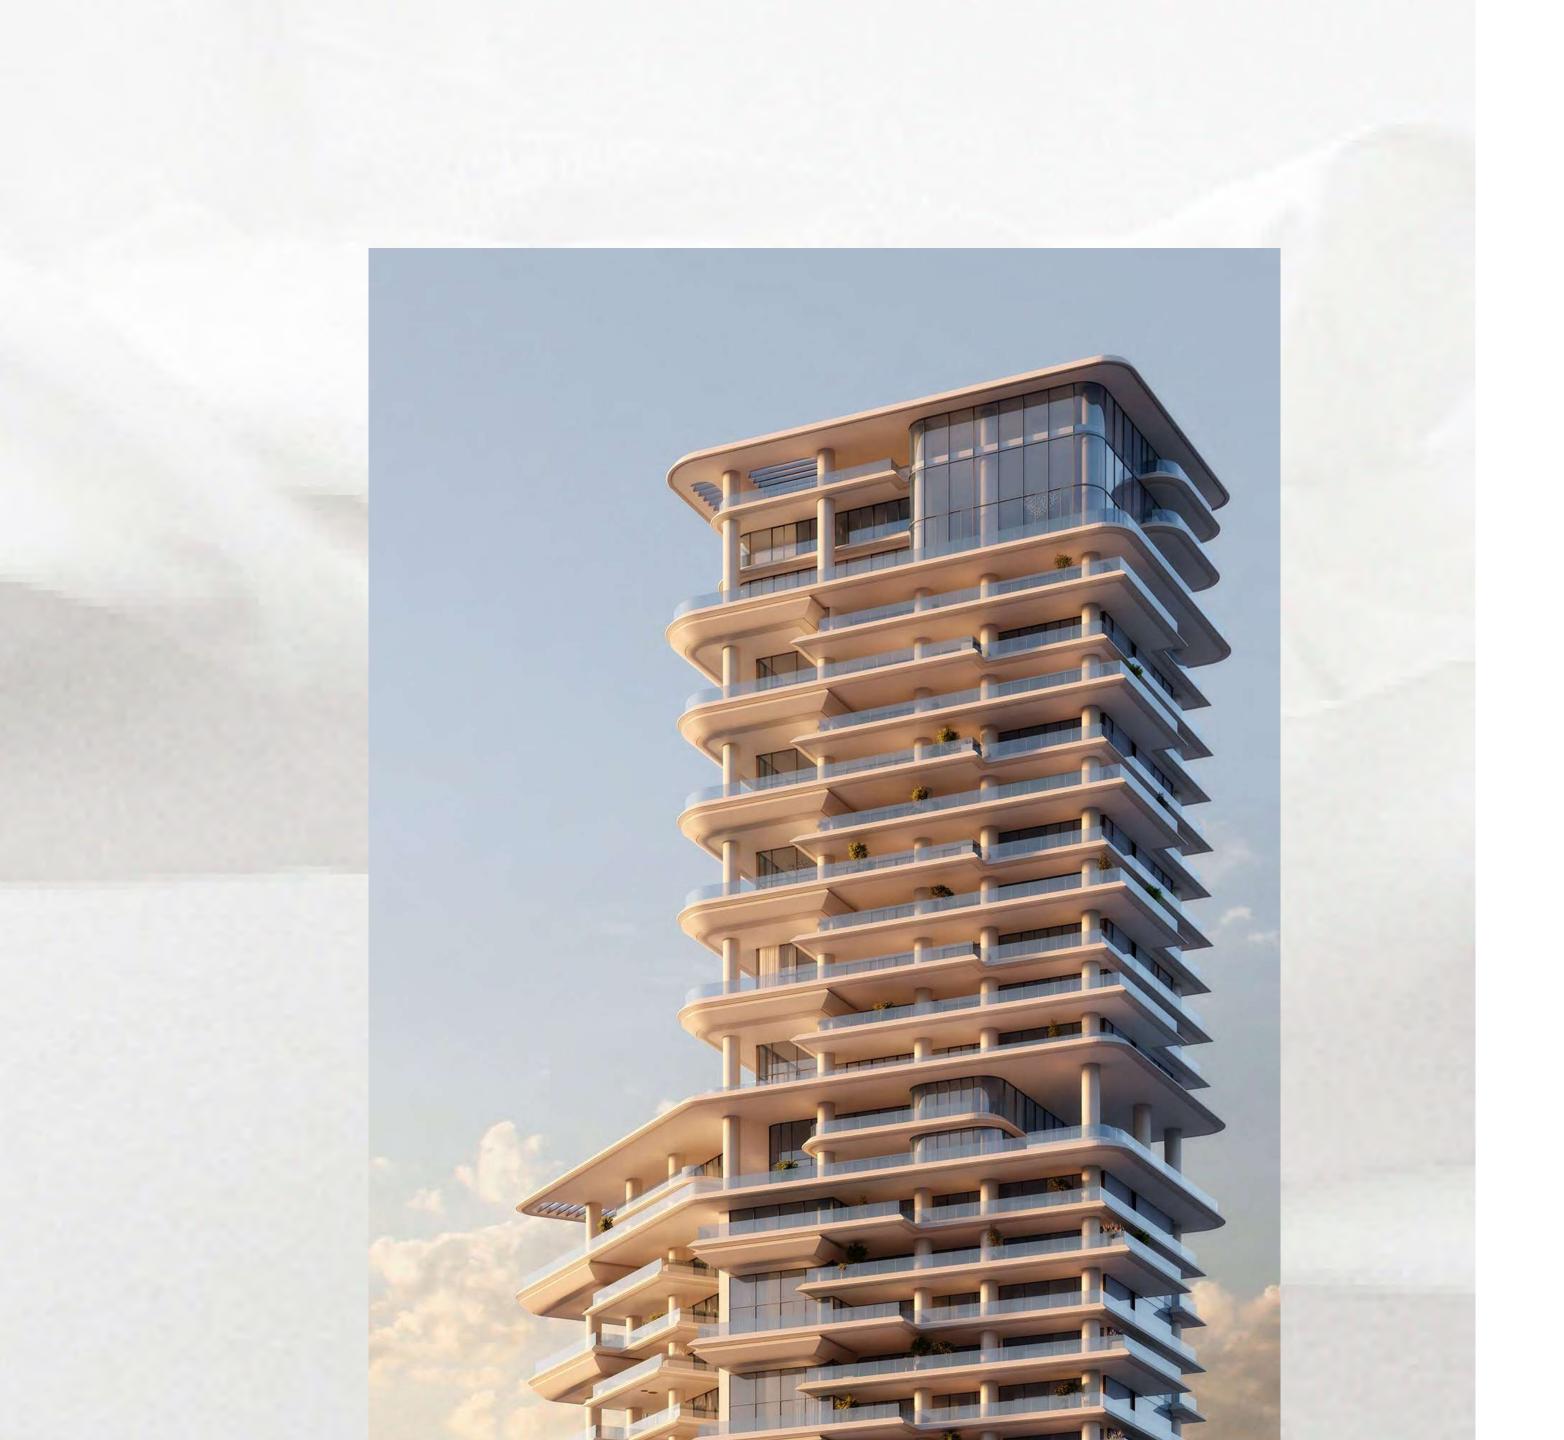

VELA is the latest addition designed to embody the fluidity and beauty of the Marasi waterfront through majestic height and flowing curves, VELA celebrates the magnificent beauty of this unique destination.

### A Crafted Collection

Rising at 150-metre-tall, VELA provides a gross floor area of 272,860 sq. ft. spread over 30 floors. The 38 residences range in size from 4,253 sq. ft. to 11,727 sq. ft. and encompass sumptuous penthouses and three- and four-bedroom properties, some with double height living spaces and private terrace pools.