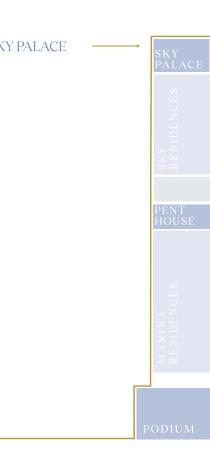

### A Crafted Collection

Rising at 150-metre-tall, VELA provides a gross floor area of 272,860 sq. ft. spread over 30 floors. The 38 residences range in size from 4,253 sq. ft. to 11,727 sq. ft. and encompass sumptuous penthouses and three- and four-bedroom properties, some with double height living spaces and private terrace pools.

The tower is crowned by the Sky Palace which covers 22,992 sq. ft. spread over 3 floors with two swimming pools, grand terraces, a private gym and majlis.

### VELA Residences

#### SKY PALACE

• 5 Bedroom – 22,992 sq. ft.

#### SKY RESIDENCES

- 3 Bedroom 6,302 sq. ft.
- 4 Bedroom 8,462 sq. ft.

#### PENTHOUSES

• 4 Bedroom – 11,048 to 11,727 sq. ft.

#### MARINA RESIDENCES

- 3 Bedroom 4,253 to 6,361 sq. ft.
- 4 Bedroom 7,262 to 7,374 sq. ft.

Life at the Marina Residences moves like the gentle flow of water. Here, the energy of the Marasi Marina fuels a lively pace of life that dances its own path through the promenade. For this is a new way of living in the city of Dubai, full of fresh moments that calm the mind and free the spirit.