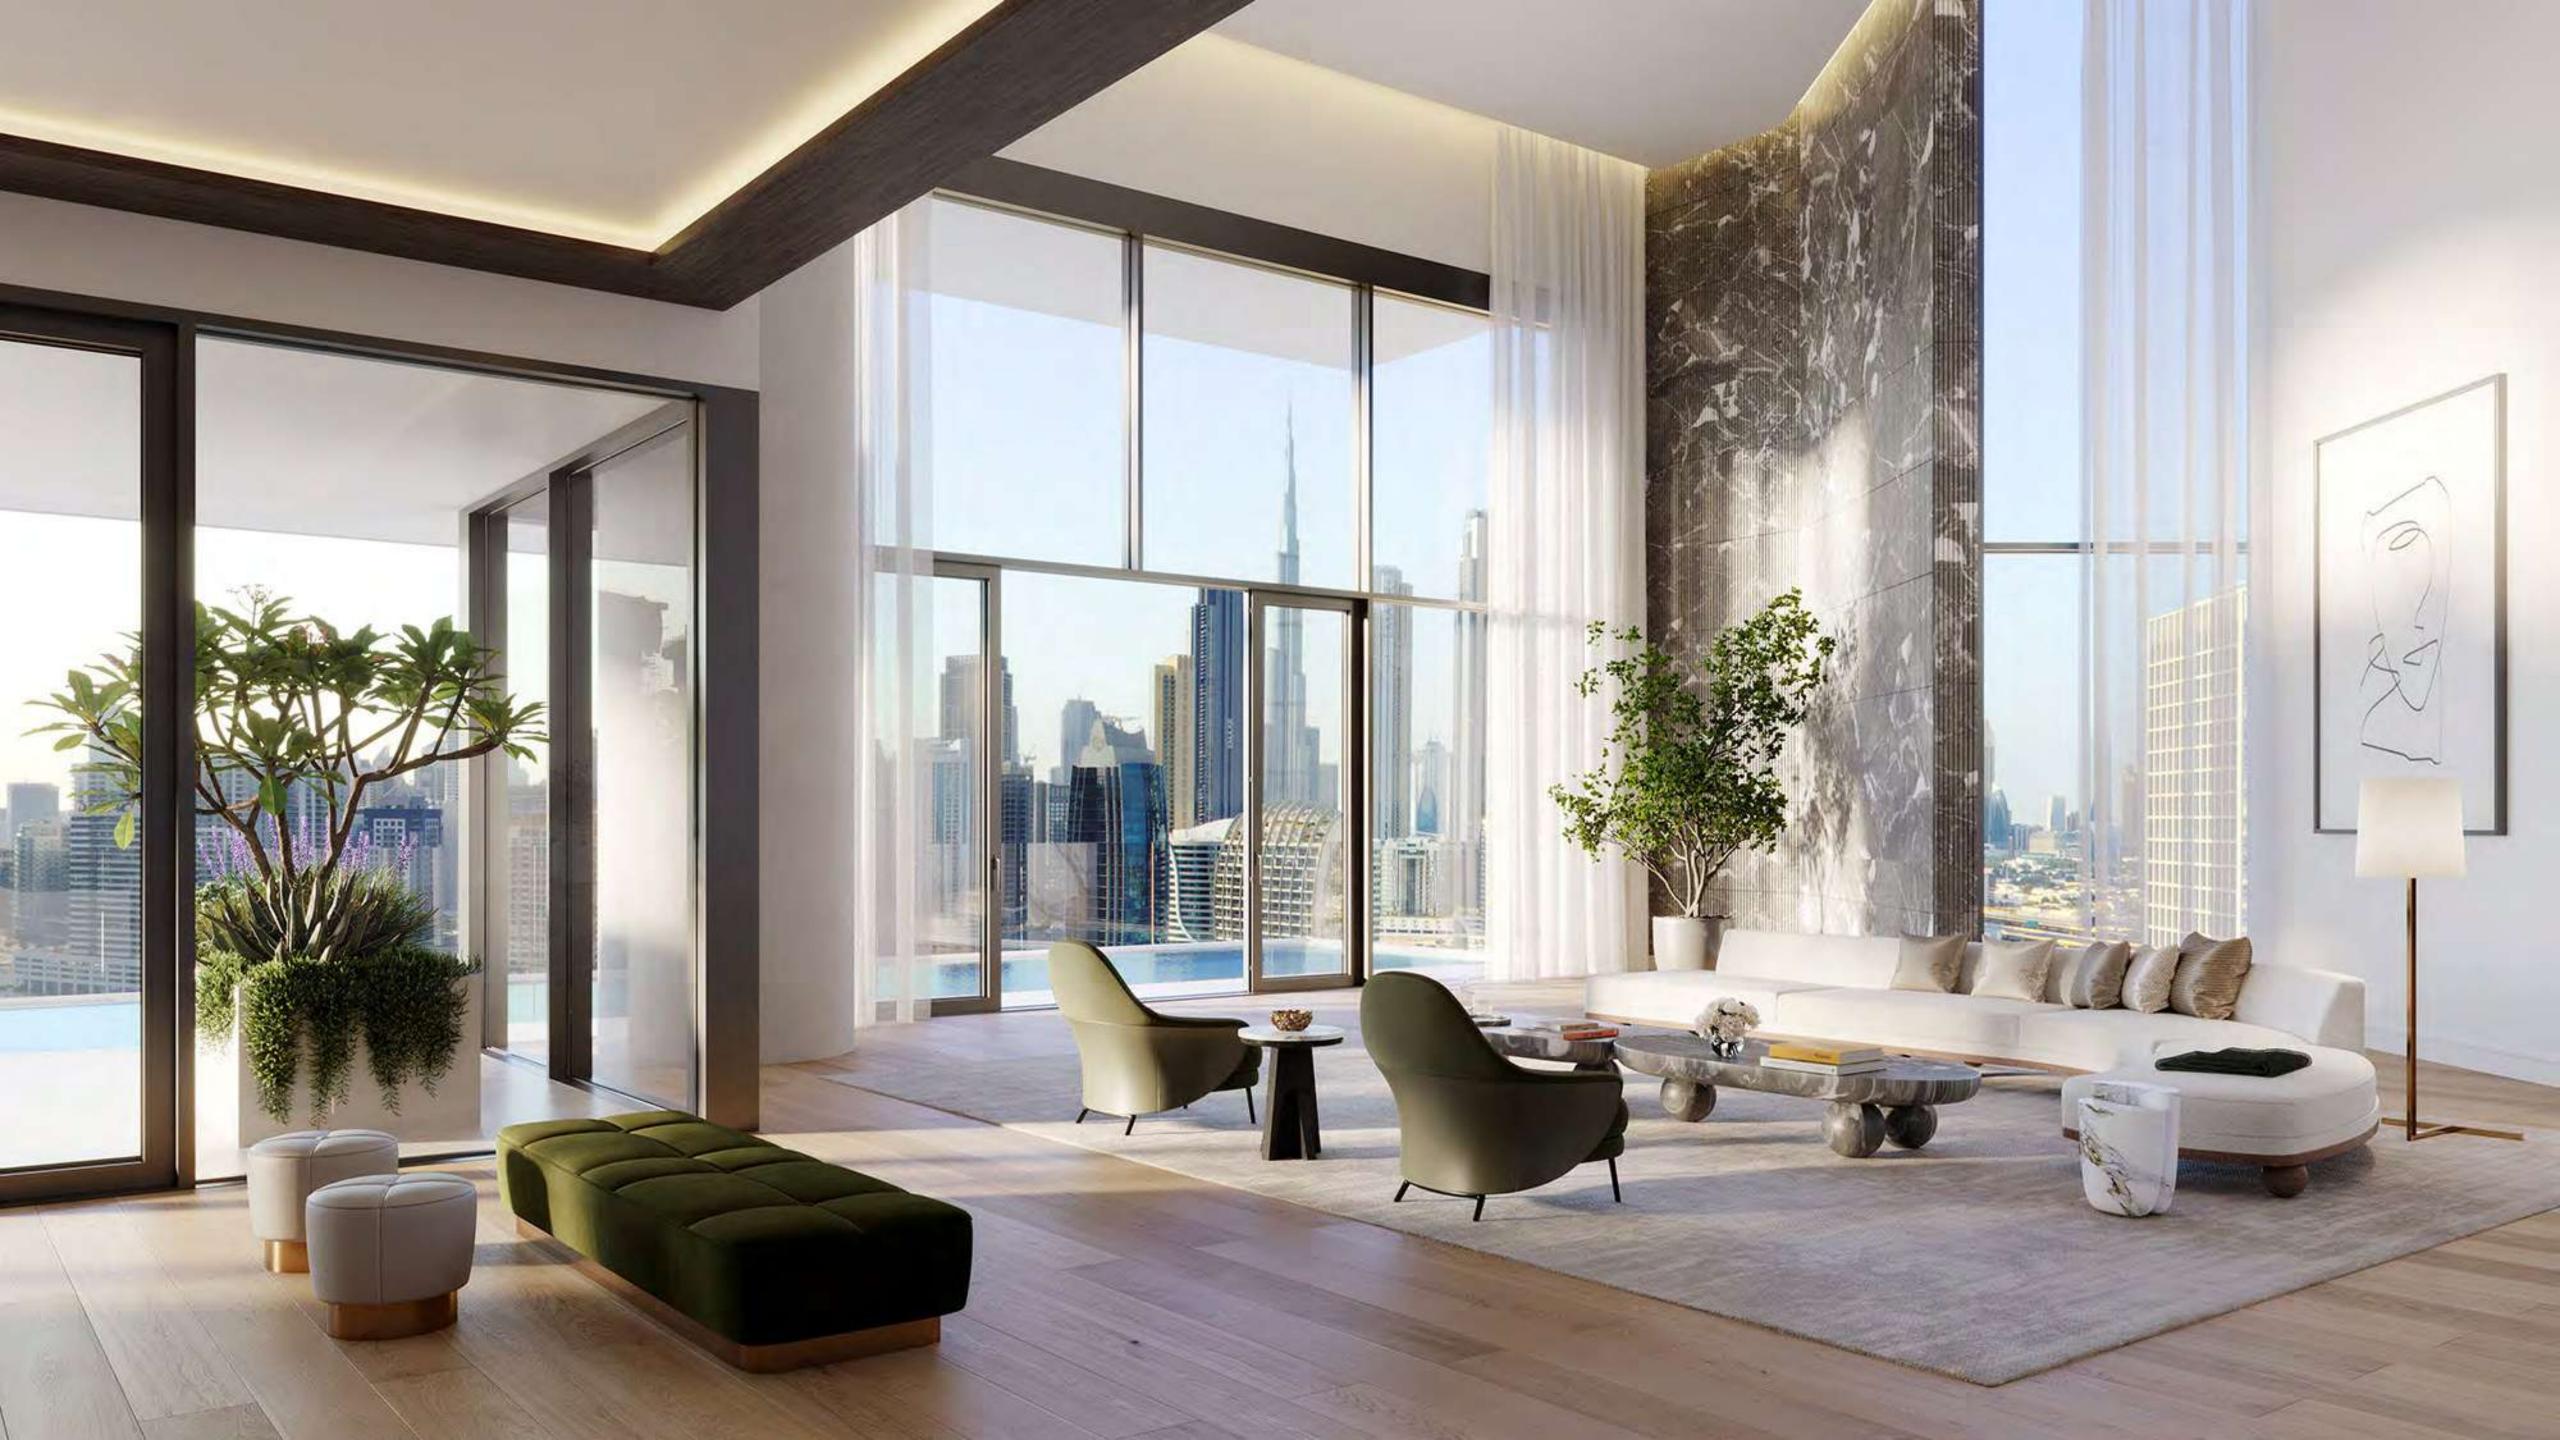

The immediate access to the tranquility of the sea, directly from your own marina mooring is extremely special.

A front-row seat for the magnificent spectacle that surrounds.

VELA has been positioned to capture breathtaking views of Marasi Bay and the iconic Burj Khalifa amid the glittering Downtown Dubai cityscape. Floor to ceiling windows flood the living area with light by day, as well as awe-inspiring views by night.

### Interiors Beyond Compare

#### GILLES & BOISSIER

Parisian designer duo Gilles & Boissier have brought their signature refined design to the forefront of OMNIYAT's properties once again. Drawing inspiration from their celebrated work on The Lana Residences, the interiors of VELA exude a striking yet serene ambiance.