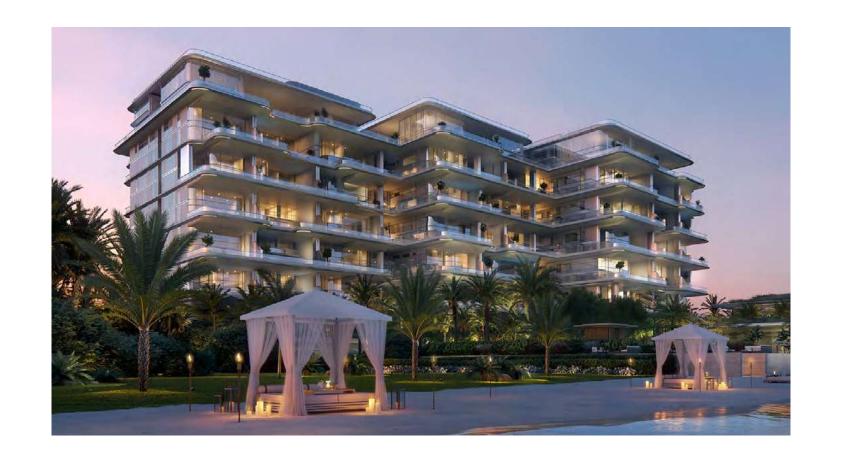

#### MARINA RESIDENCES

- 3 Bedroom 4,253 to 6,361 sq. ft.
- 4 Bedroom 7,262 to 7,374 sq. ft.

Life at the Marina Residences moves like the gentle flow of water. Here, the energy of the Marasi Marina fuels a lively pace of life that dances its own path through the promenade. For this is a new way of living in the city of Dubai, full of fresh moments that calm the mind and free the spirit.

# Exceptional Amenities

Revel in the infinity lap pool that appears to float effortlessly above the marina or simply relax on the sun deck while admiring the infinite cityscape and the vast expanse of water beyond.