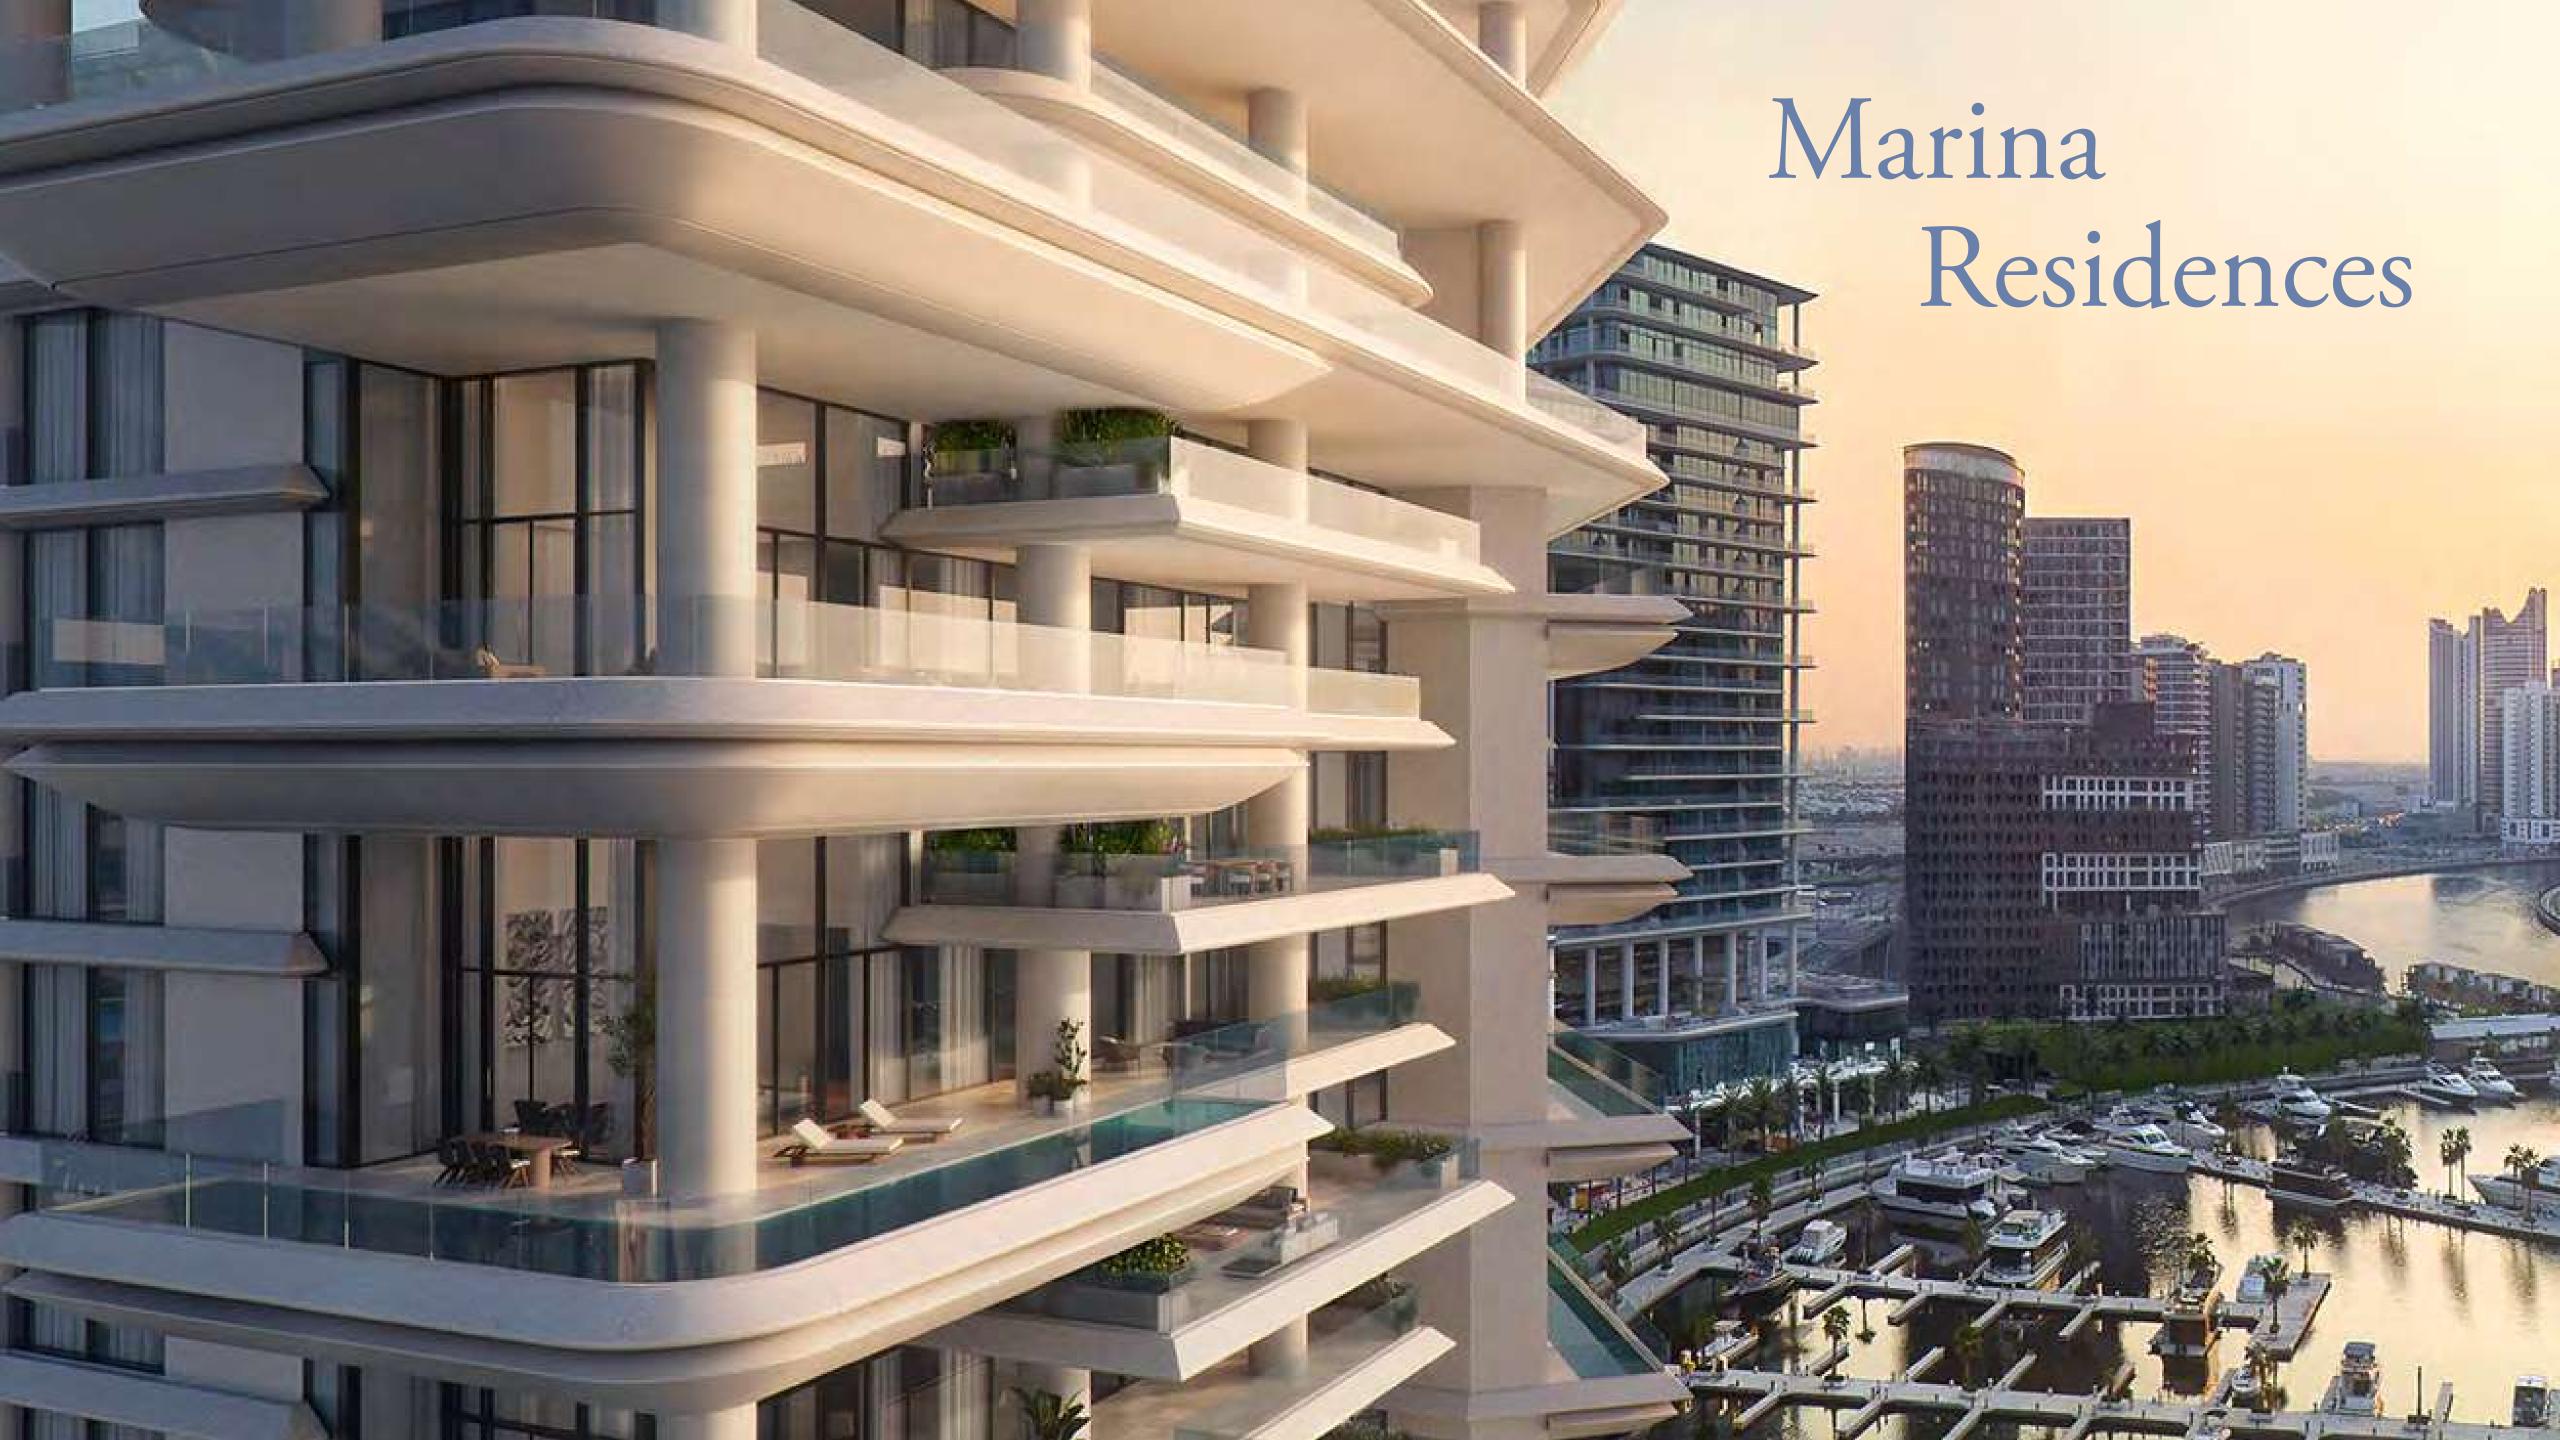

#### MARINA RESIDENCES

- 3 Bedroom 4,253 to 6,361 sq. ft.
- 4 Bedroom 7,262 to 7,374 sq. ft.

Life at the Marina Residences moves like the gentle flow of water. Here, the energy of the Marasi Marina fuels a lively pace of life that dances its own path through the promenade. For this is a new way of living in the city of Dubai, full of fresh moments that calm the mind and free the spirit.