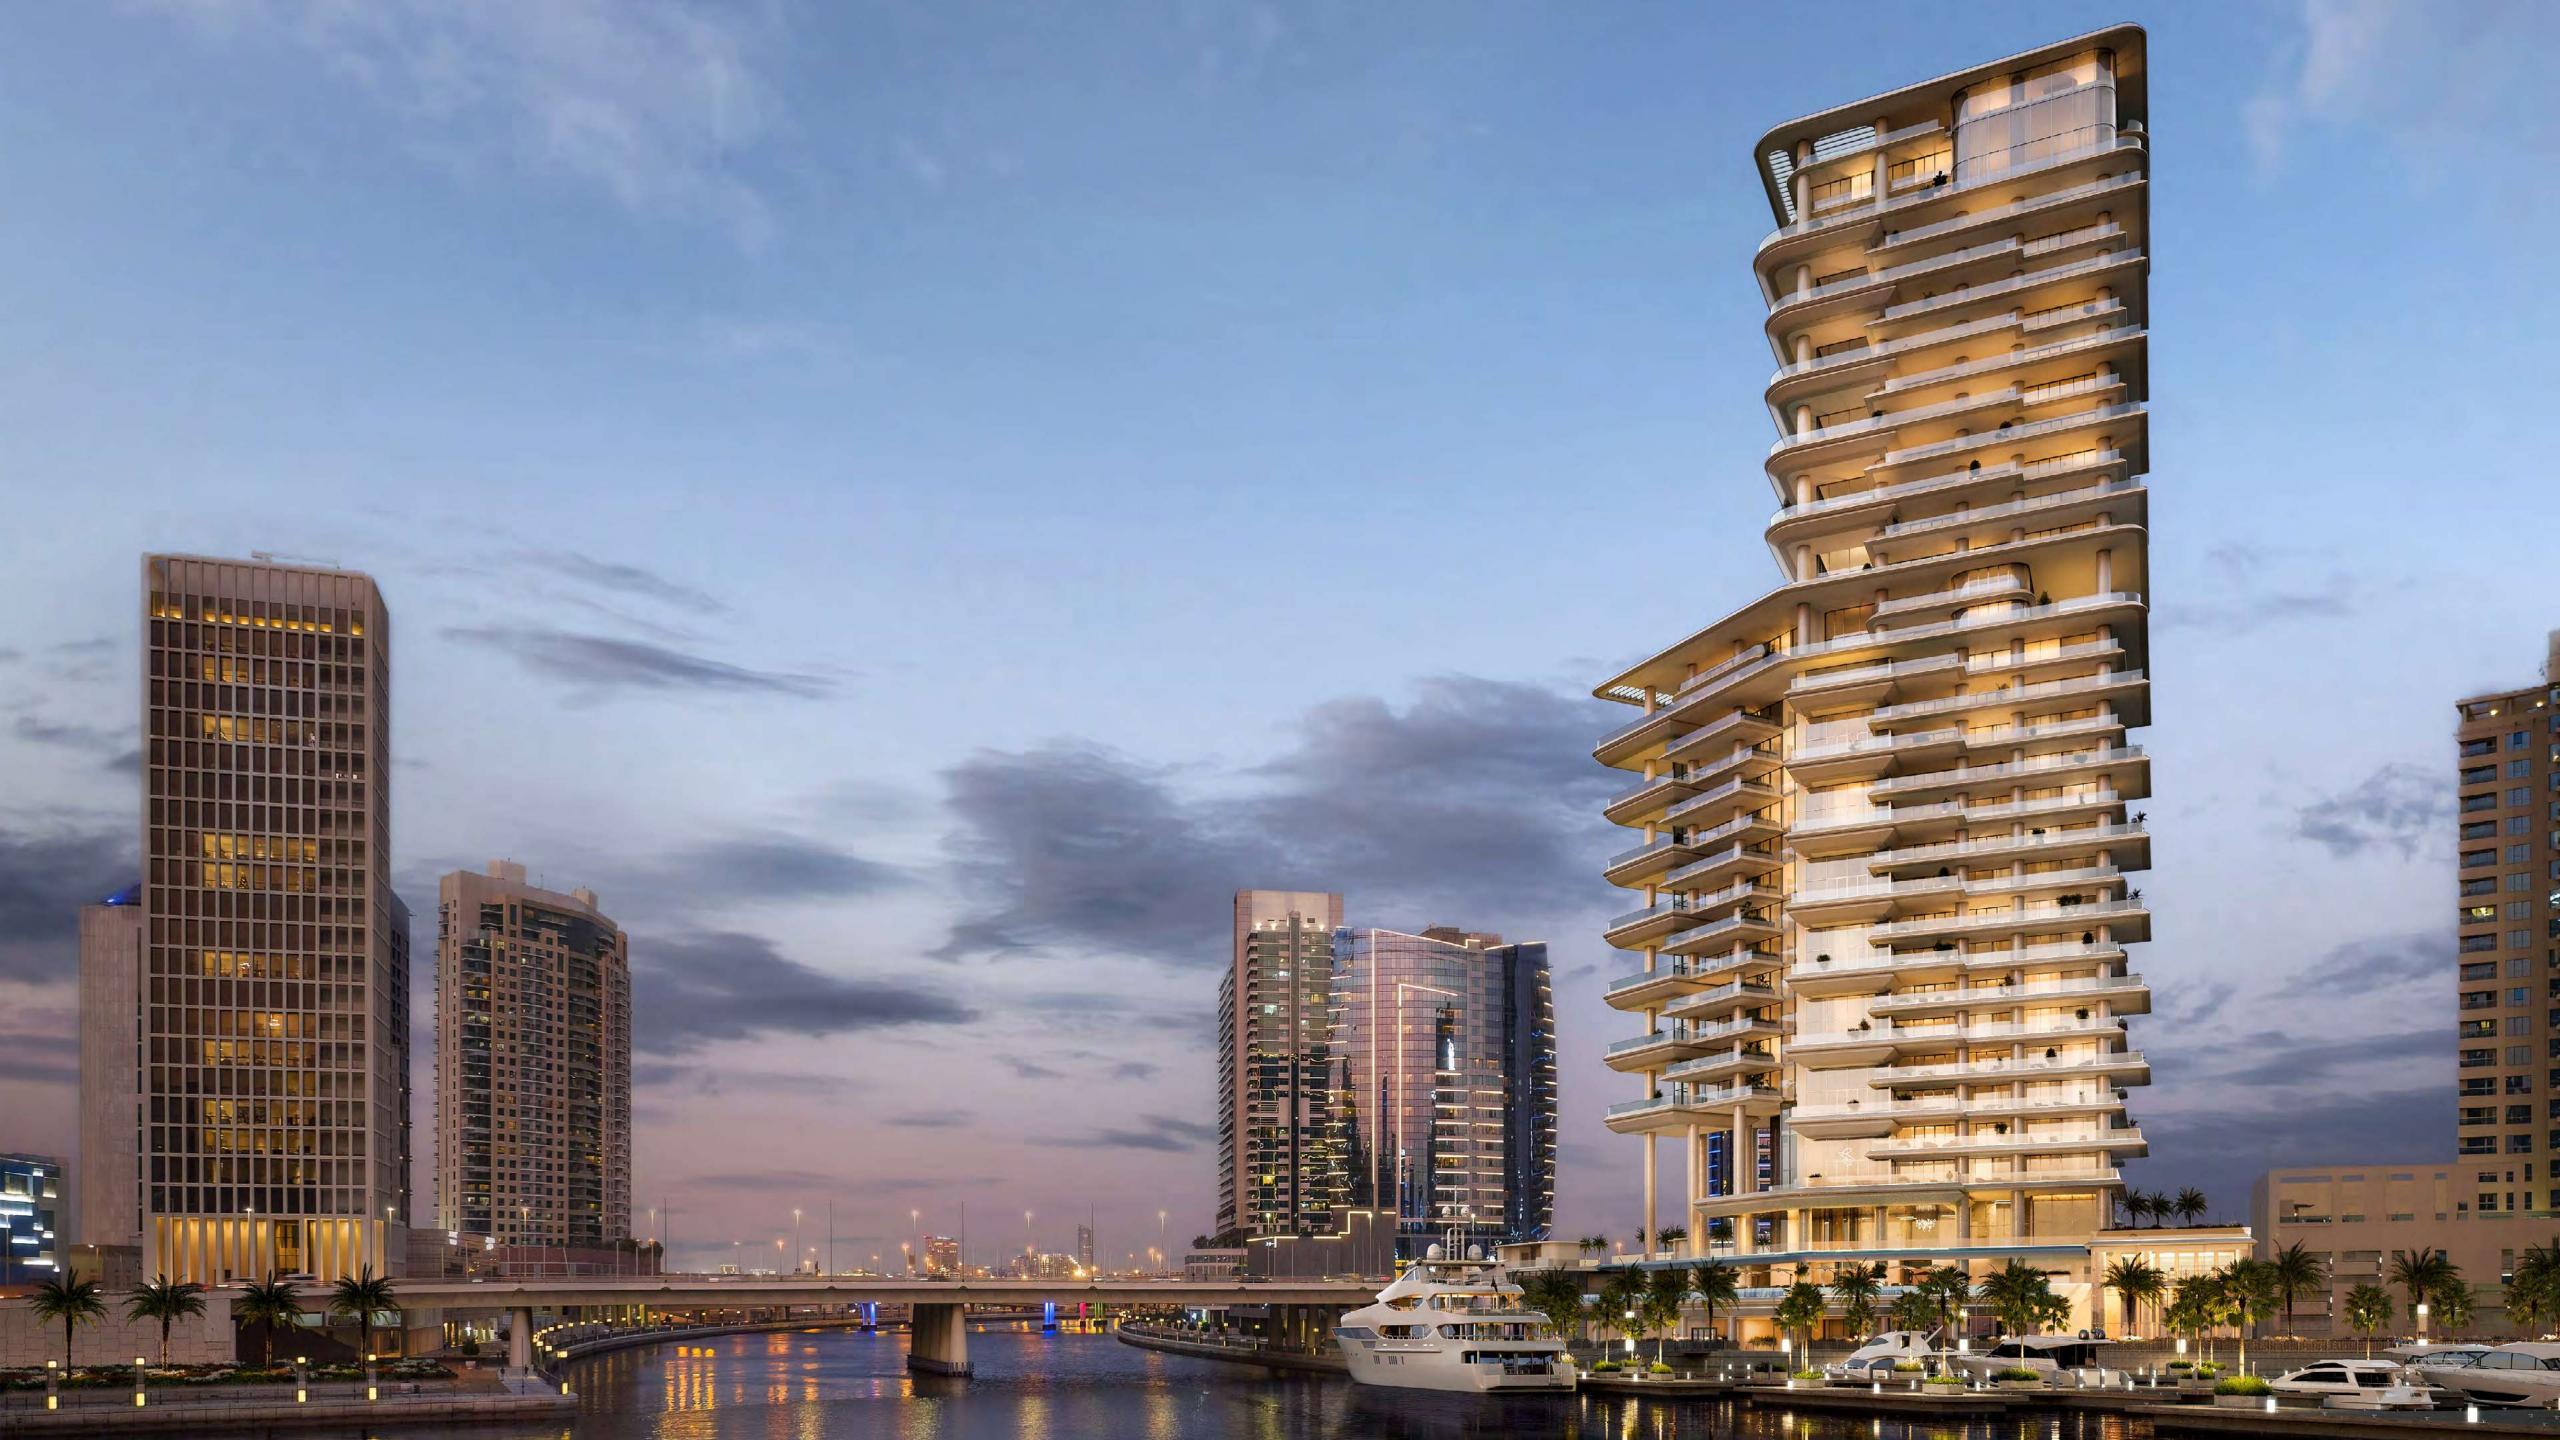

### A Crafted Collection

Rising at 150-metre-tall, VELA provides a gross floor area of 272,860 sq. ft. spread over 30 floors. The 38 residences range in size from 4,253 sq. ft. to 11,727 sq. ft. and encompass sumptuous penthouses and three- and four-bedroom properties, some with double height living spaces and private terrace pools.

The tower is crowned by the Sky Palace which covers 22,992 sq. ft. spread over 3 floors with two swimming pools, grand terraces, a private gym and majlis.

The immediate access to the tranquility of the sea, directly from your own marina mooring is extremely special.

A front-row seat for the magnificent spectacle that surrounds.

VELA has been positioned to capture breathtaking views of Marasi Bay and the iconic Burj Khalifa amid the glittering Downtown Dubai cityscape. Floor to ceiling windows flood the living area with light by day, as well as awe-inspiring views by night.