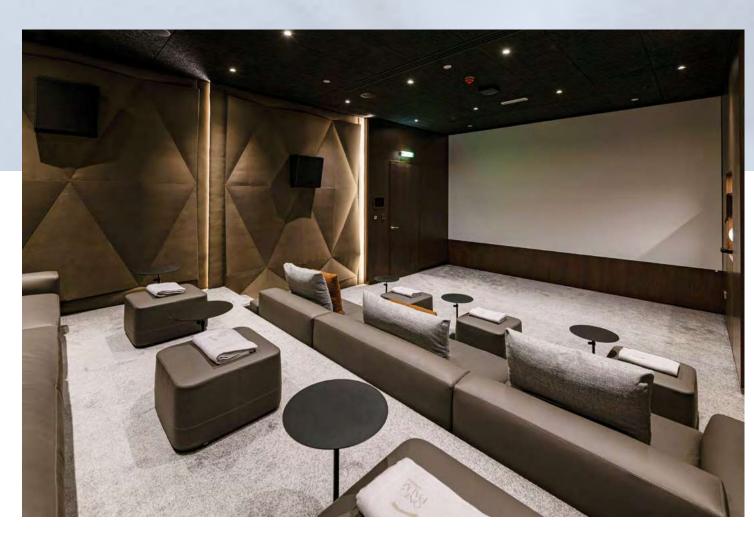

The triple-height gym offers breathtaking panoramic views of the Marina. These are accompanied by a cinema room, children's play areas, impeccably furnished meeting rooms, and a private spa suite and salon.

## VELA's Amenities

- Main, VIP & Marina Lobby
- Infinity-Edge Lap Pool
- Triple-Height Gym
- Spa Suite and Salon
- Kids Room
- Cinema Room
- Meeting Rooms & Lounge
- Security
- Valet
- Hotel facilities at The Lana,
   Dorchester Collection, Dubai
- Beach club at One at Palm Jumeirah,
   Dorchester Collection, Dubai