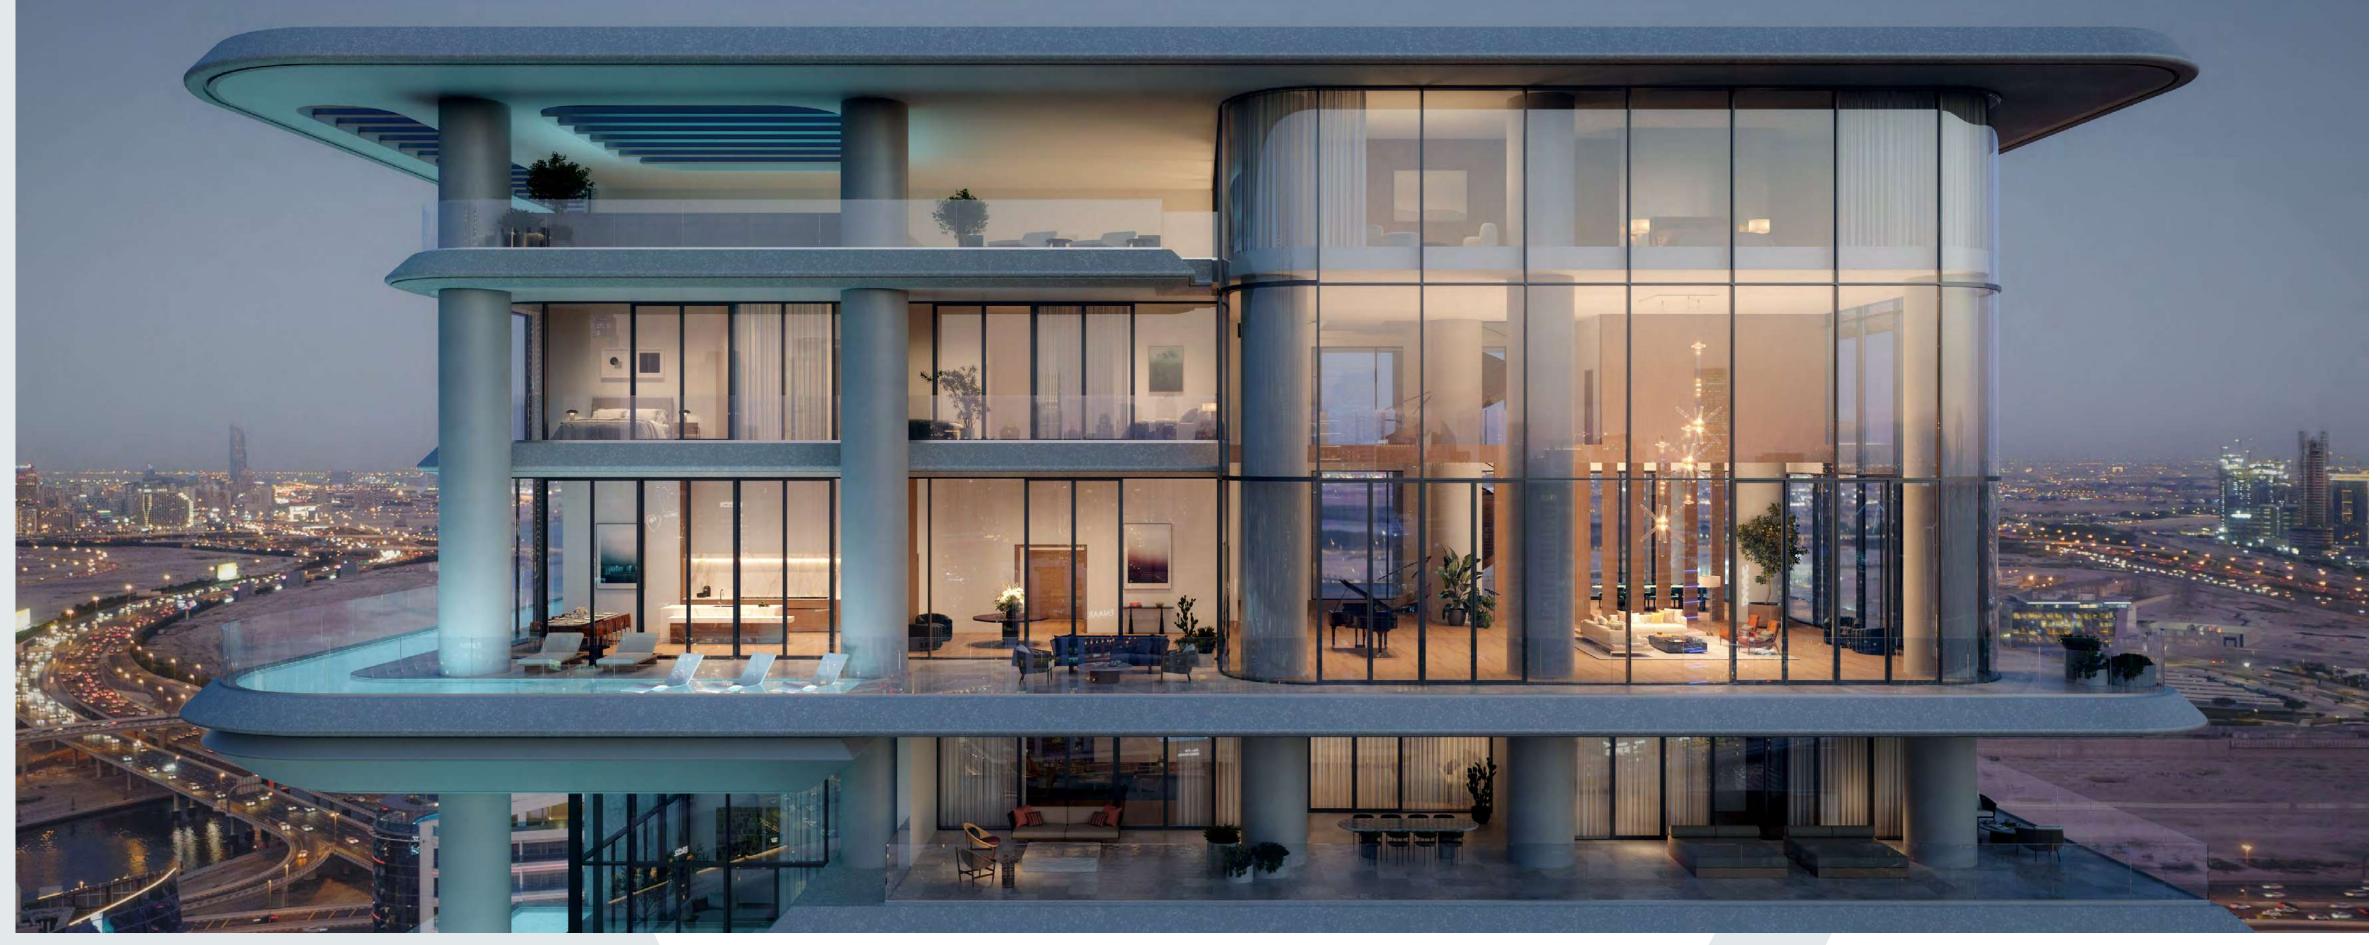

### A Crafted Collection

Rising at 150-metre-tall, VELA provides a gross floor area of 272,860 sq. ft. spread over 30 floors. The 38 residences range in size from 4,253 sq. ft. to 11,727 sq. ft. and encompass sumptuous penthouses and three- and four-bedroom properties, some with double height living spaces and private terrace pools.

The tower is crowned by the Sky Palace which covers 22,992 sq. ft. spread over 3 floors with two swimming pools, grand terraces, a private gym and majlis.

Starring double height ceilings and incredible private pools, the three Penthouses marry sublime renement with the vibrant life of the marina below. VELA's S Penthouses sing out with a lofty sense of beauty and boldness that shapes your elegant sanctuary poised peacefully above the rest. The perfect space in which to unwind and watch over the ever-changing city below you.

For a life lived amongst the highest, the Sky Palace celebrates the pinnacle of design and living experience. Vast living spaces are spread over three floors with two sparkling swimming pools, grand terraces, a private gym and majlis. Magnificent heights reveal a panoramic vista that lifts the spirit from every angle and offers you an elevated doorway to the dynamic lifestyle on offer in this unique Dubai destination, fully immersed in the culture and beauty that surrounds your every aspect.