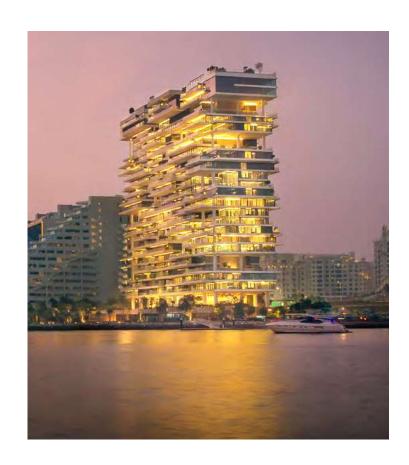

## SUBLIME

On soaring sails, rise higher to new realms of the sublime

Rising high above the gentle flow of the Marasi Bay, VELA, Dorchester Collection, Dubai, is a sublime celebration of contemporary waterfront in Dubai.

The immediate access to the tranquility of the sea, directly from your own marina mooring is extremely special.

A front-row seat for the magnificent spectacle that surrounds.

VELA has been positioned to capture breathtaking views of Marasi Bay and the iconic Burj Khalifa amid the glittering Downtown Dubai cityscape. Floor to ceiling windows flood the living area with light by day, as well as awe-inspiring views by night.

VELA is the latest addition designed to embody the fluidity and beauty of the Marasi waterfront through majestic height and flowing curves, VELA celebrates the magnificent beauty of this unique destination.

### The only waterfront arrival in Marasi Bay

Welcomed by the delicate music of water and bold quadruple height colonnade that rises to frame the soothing beauty of this waterfront location, arriving at VELA is a sensory experience. Layers of water features draw the marina up to the lofty heights of VELA, creating a moment of sheer enchantment where elegance meets sophistication in every direction, from the beauty and drama of the architecture above to the breath-taking panoramic views that surround.

### Wraparound Pools

Time finds soft rhythm in the flow of water that stretches as far as the eye can see.

Uniquely designed L-shaped corner pools that are found nowhere else in Dubai, frame each residence with a ribbon of serene freshness. Sun decks overlooking the Marasi Marina and the iconic Burj Khalifa offer plenty of space for relaxing, entertaining, or just enjoying the fresh air and moment in time.