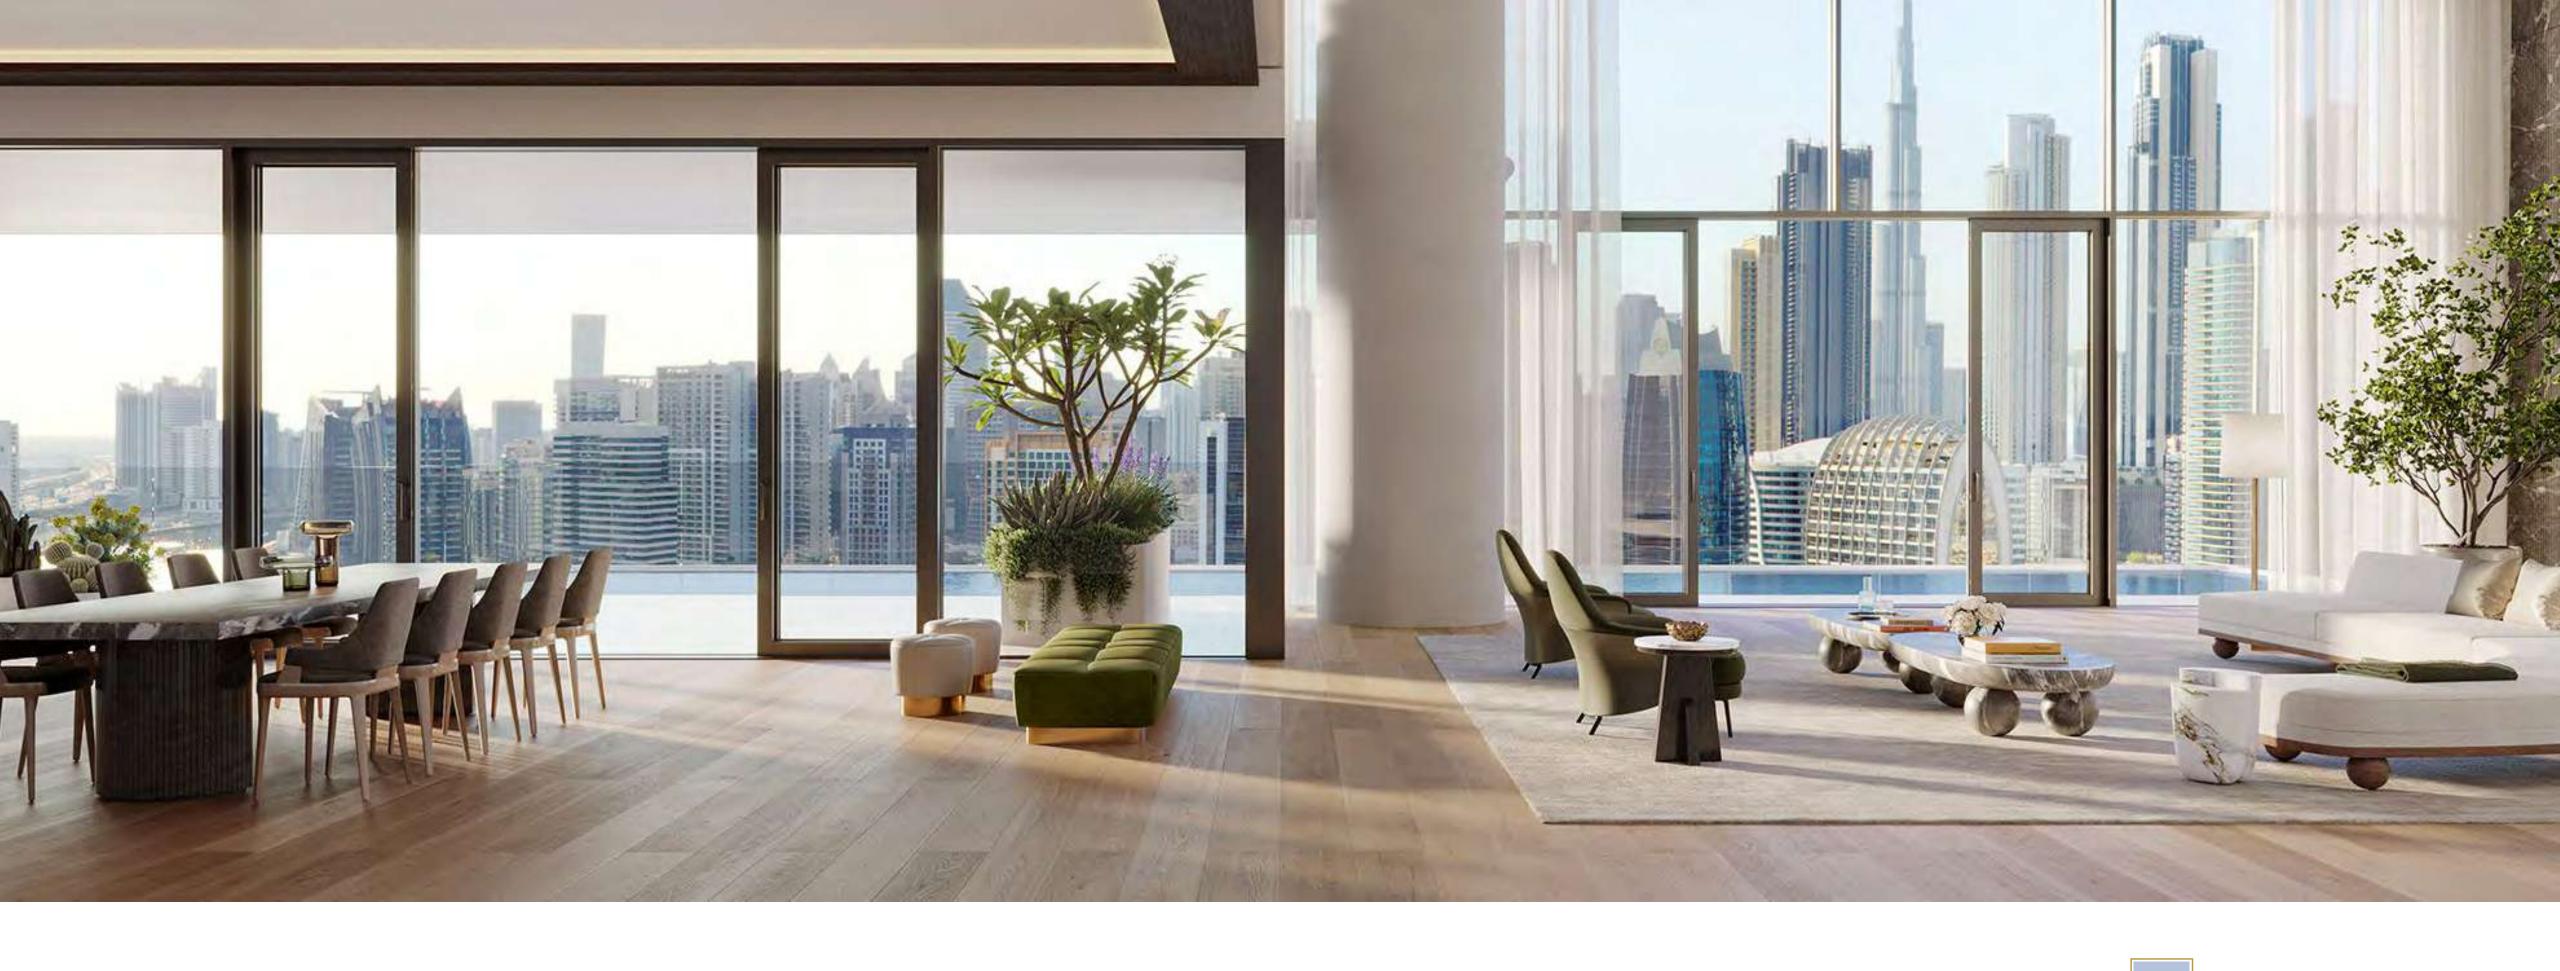

The immediate access to the tranquility of the sea, directly from your own marina mooring is extremely special.

A front-row seat for the magnificent spectacle that surrounds.

VELA has been positioned to capture breathtaking views of Marasi Bay and the iconic Burj Khalifa amid the glittering Downtown Dubai cityscape. Floor to ceiling windows flood the living area with light by day, as well as awe-inspiring views by night.

### Wraparound Pools

Time finds soft rhythm in the flow of water that stretches as far as the eye can see.

Uniquely designed L-shaped corner pools that are found nowhere else in Dubai, frame each residence with a ribbon of serene freshness. Sun decks overlooking the Marasi Marina and the iconic Burj Khalifa offer plenty of space for relaxing, entertaining, or just enjoying the fresh air and moment in time.