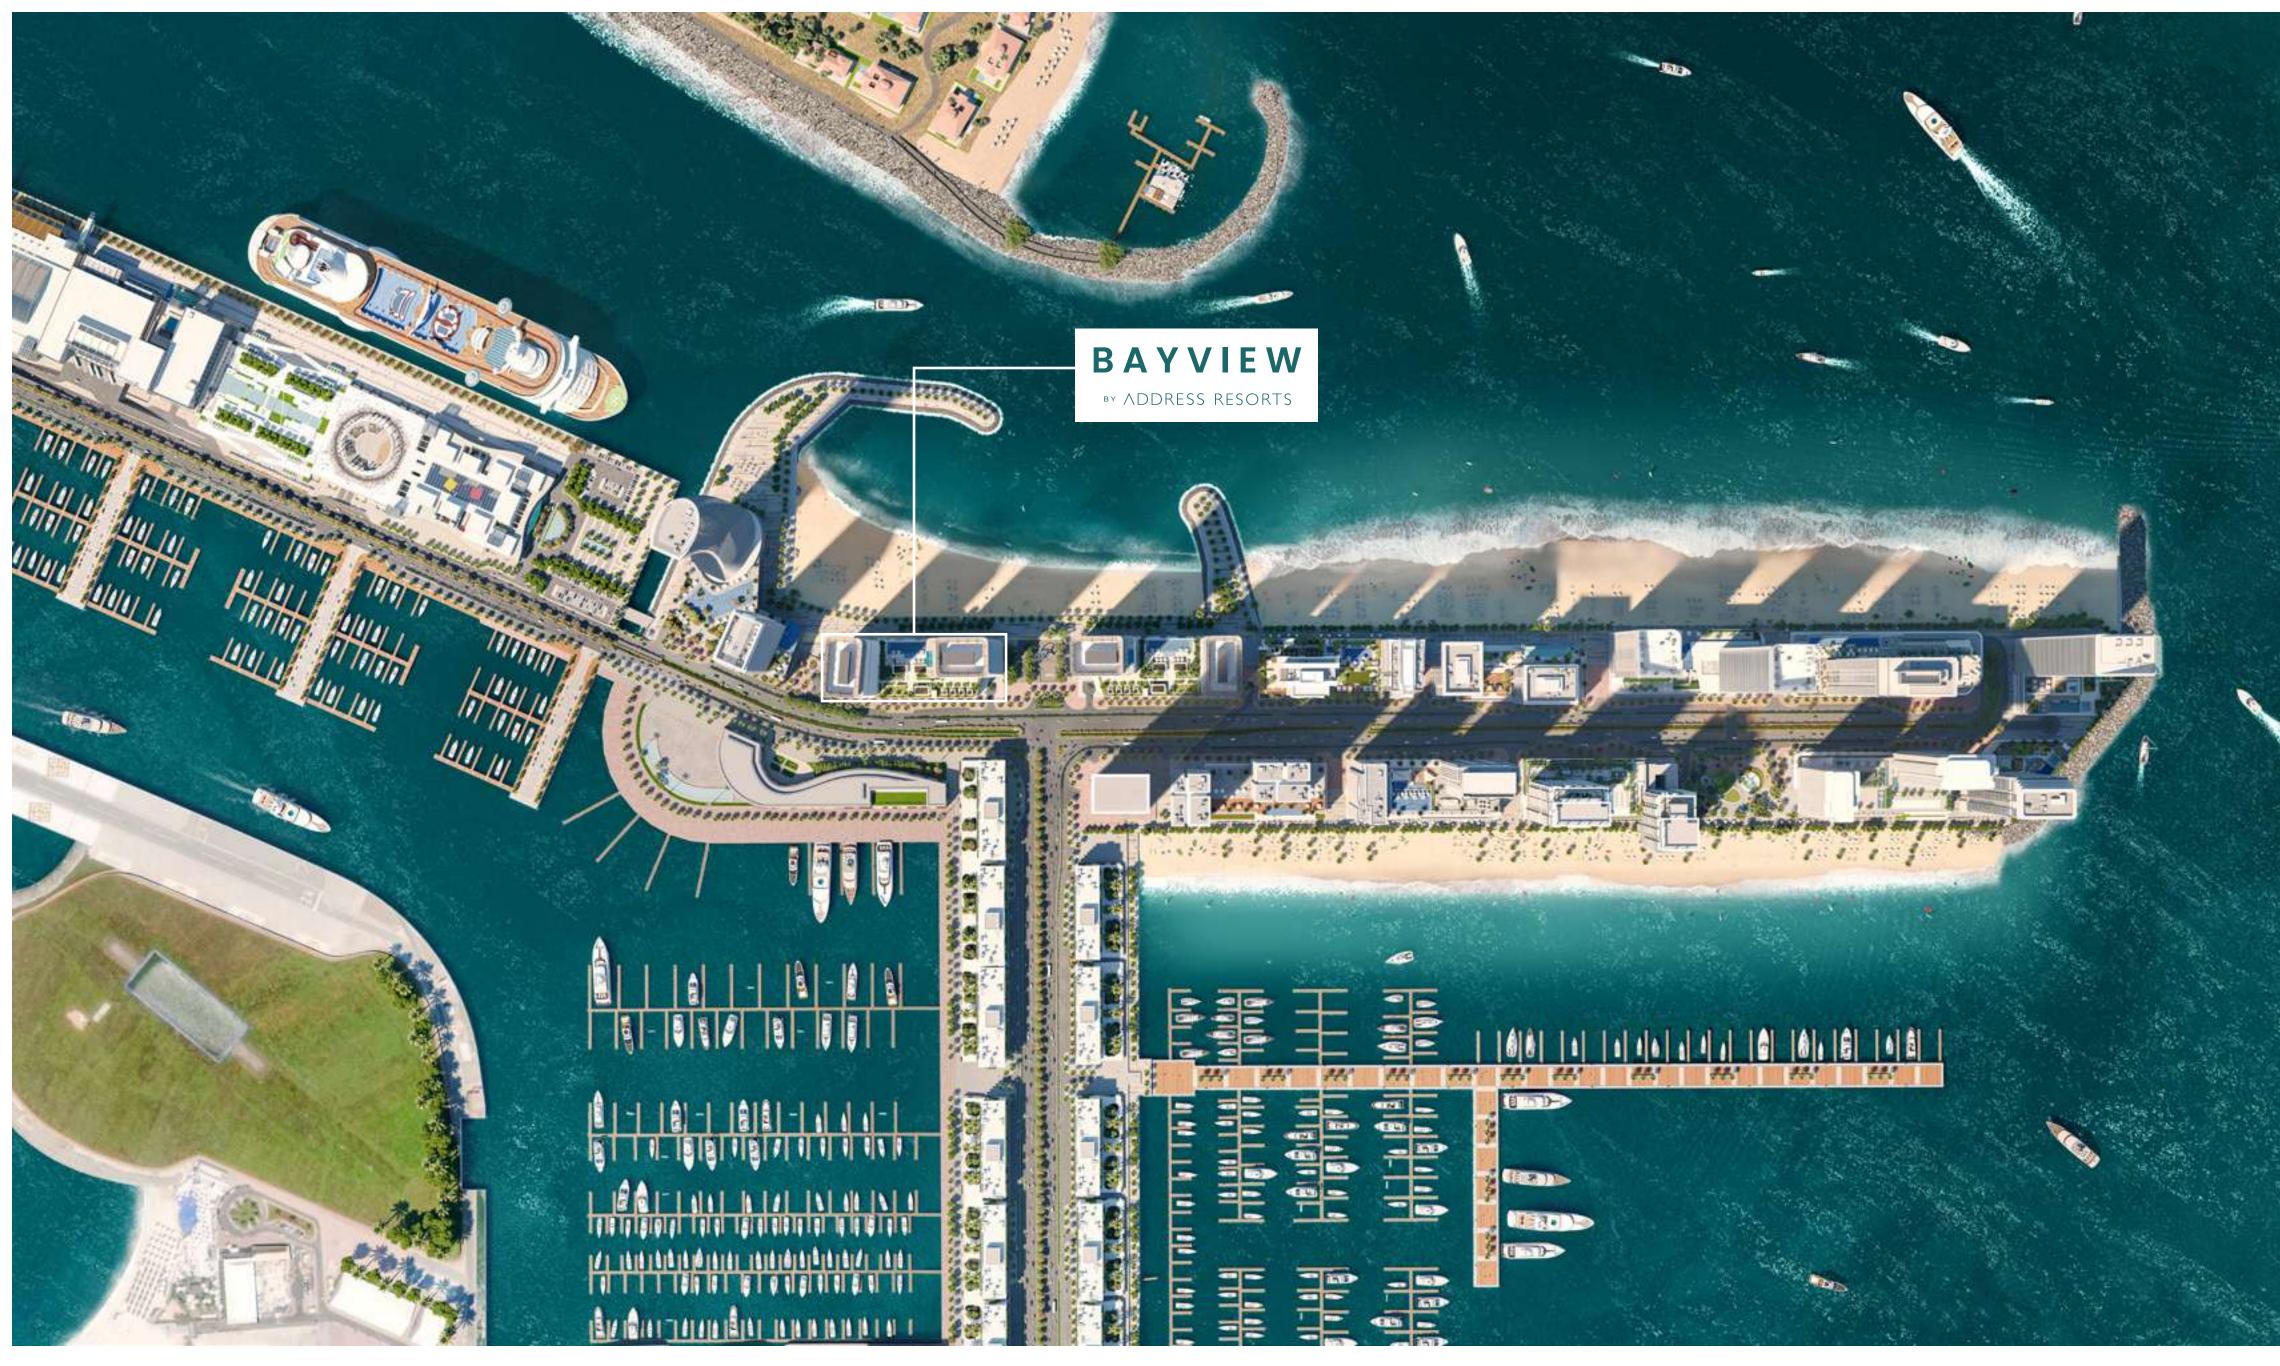

### Emaar Beachfront

Come home to Dubai's most exclusive island, located within the new maritime centre of the UAE, Dubai Harbour. Emaar Beachfront is a meticulously master-planned waterfront haven – a unique blend of cosmopolitan living, prime location, and luxury seaside lifestyle.

Direct Access to Sheikh Zayed Road

Steps Away from Marina & Yacht Club

Nearby Licensed Restaurants

Panoramic Views of the Sea & Marina