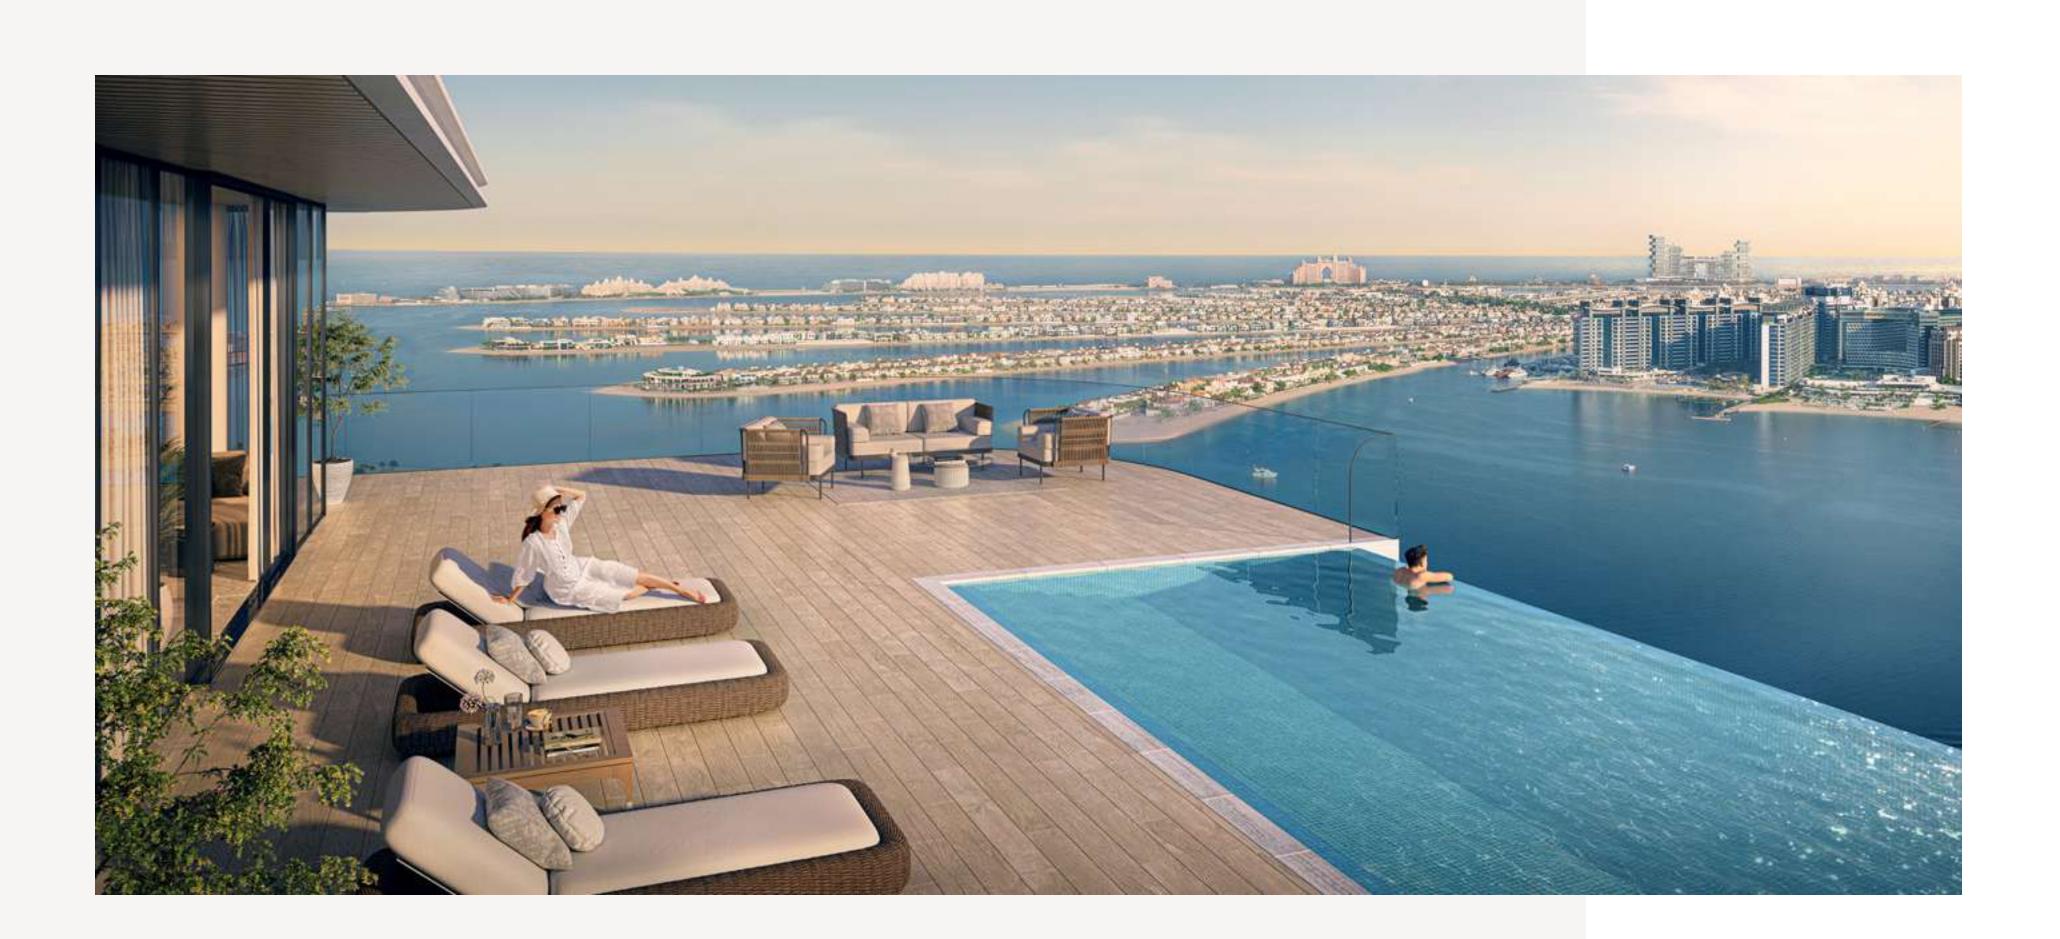

Rejuvenate your body and mind in the state-of-the-art fitness centre on the ninth floor. Alternatively, immerse yourself in the serene ambience of the infinity pool, offering breathtaking vistas of the azure sea and the panoramic Palm Jumeirah. A meticulously designed list of amenities and a dedicated children's pool ensure you can enjoy hours of elevated pleasure in a tranquil oasis. Infinity Pool and Wet Deck

## Unmatched luxury

Penthouses represent the ultimate accomplishment of a life of great prosperity and fulfilment. Atop the exquisitely crafted towers of Bayview by Address Resorts lies the pinnacle of Emaar Beachfront's lifestyle. The lavishly furnished penthouses, with 4, 5 & 6 bedrooms, represent the ultimate in luxurious high-rise living, offering a stunning display of opulence against the backdrop of the Arabian Gulf's horizon.

The penthouse residences are truly exceptional, boasting breathtaking 360-degree views and a contemporary design that seamlessly merges with premium materials, resulting in a sanctuary of unparalleled luxury.