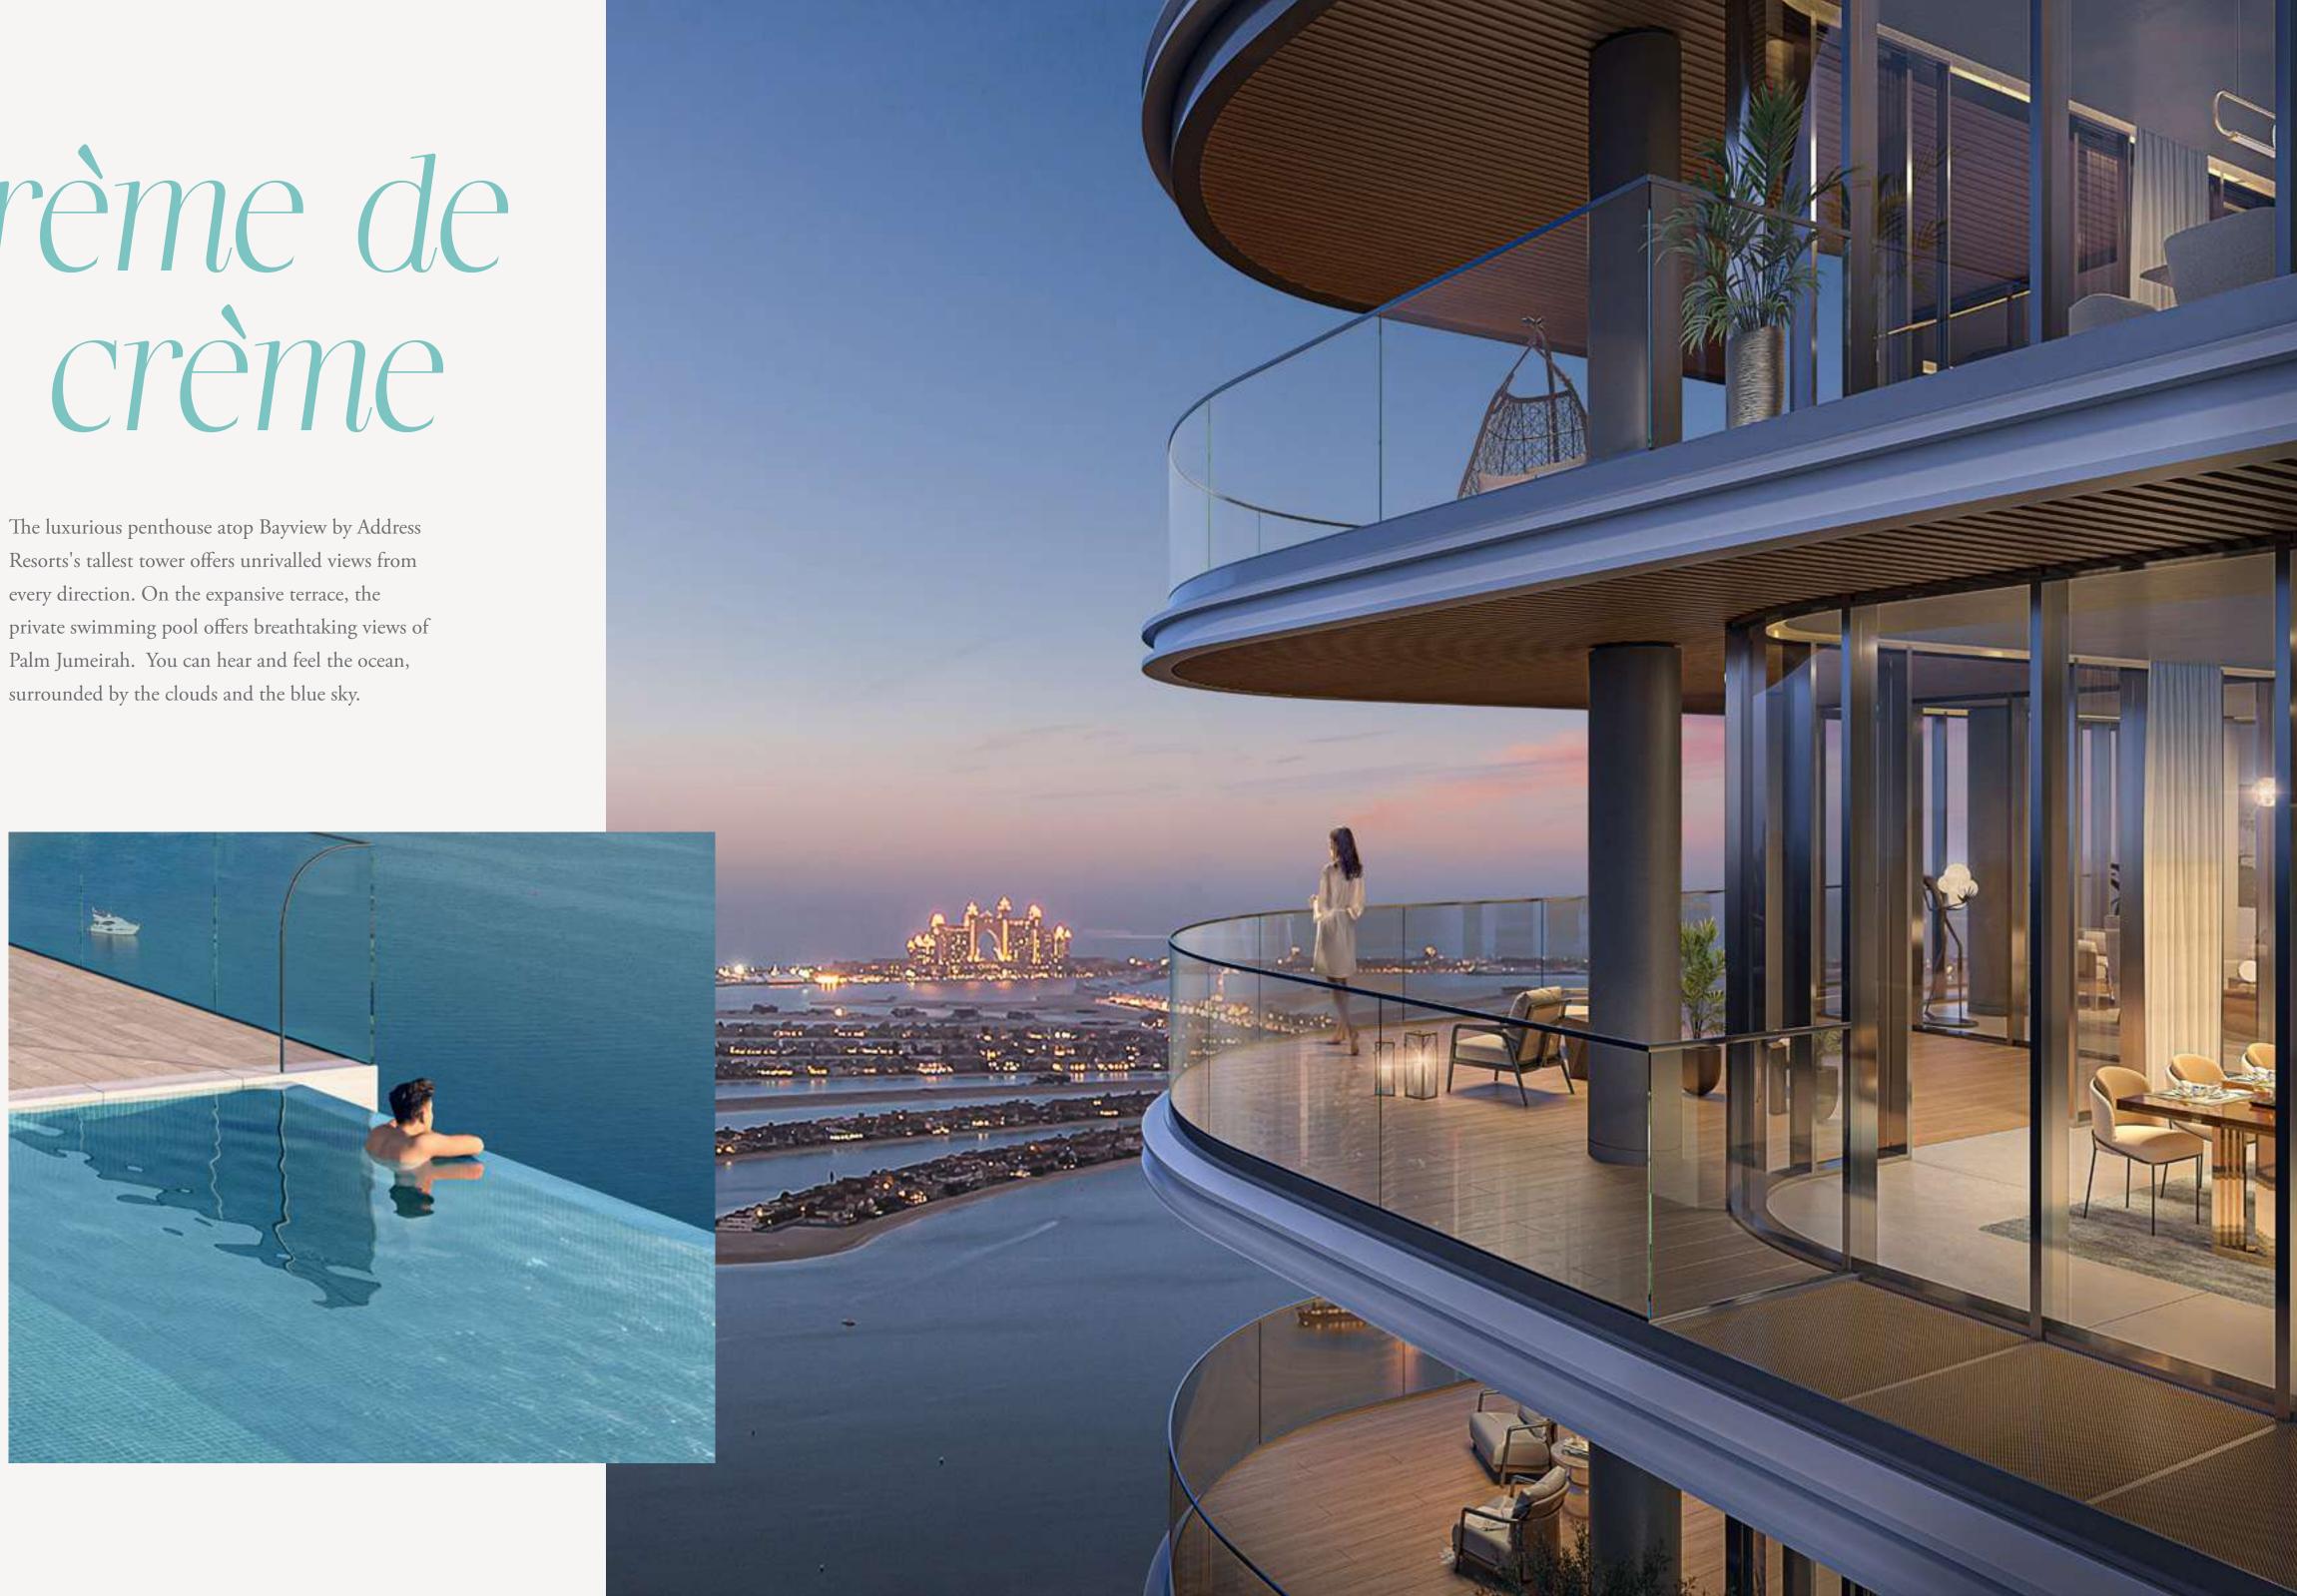

## Unmatched luxury

Penthouses represent the ultimate accomplishment of a life of great prosperity and fulfilment. Atop the exquisitely crafted towers of Bayview by Address Resorts lies the pinnacle of Emaar Beachfront's lifestyle. The lavishly furnished penthouses, with 4, 5 & 6 bedrooms, represent the ultimate in luxurious high-rise living, offering a stunning display of opulence against the backdrop of the Arabian Gulf's horizon.

The penthouse residences are truly exceptional, boasting breathtaking 360-degree views and a contemporary design that seamlessly merges with premium materials, resulting in a sanctuary of unparalleled luxury.

# Crème de la crème