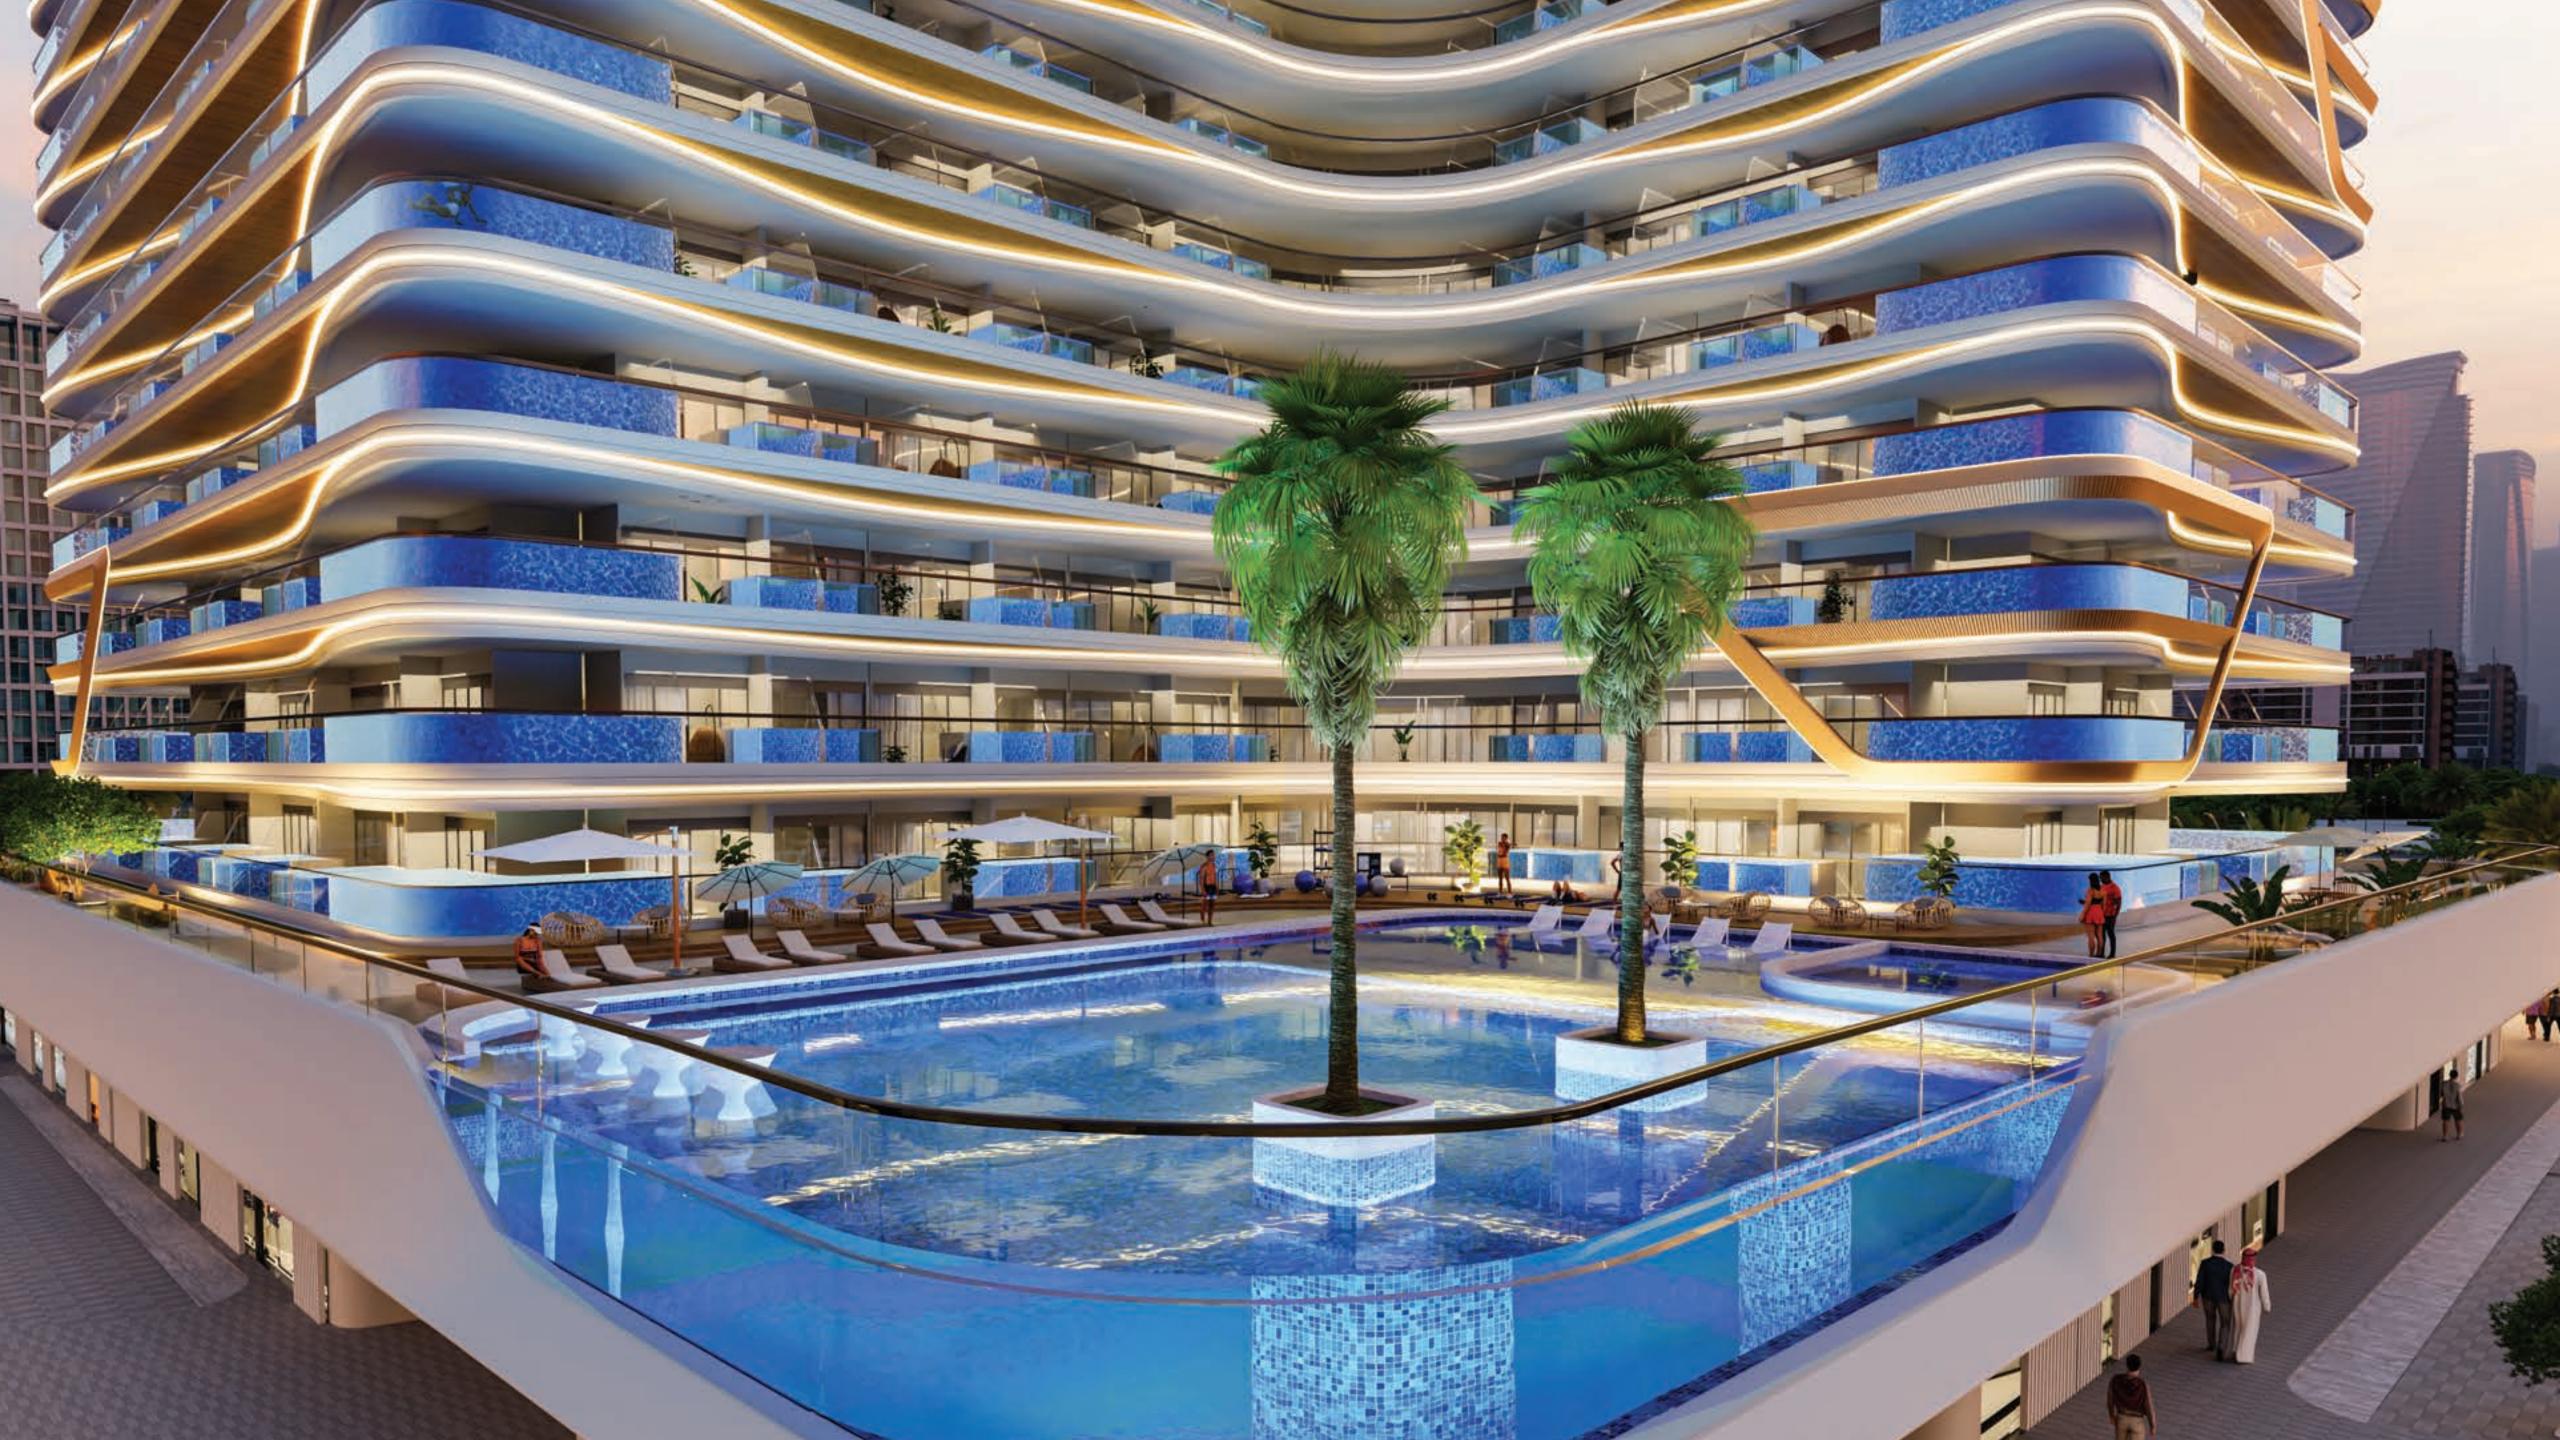

#### Let's have a look at some of the amazing features of Skyros

**Kids Play Area** 

Rooftop Jogging Track

Rooftop Basketball Court

Greenery

A Luxurious & Large Leisure Pool Deck

Main Pool

**Private Pools Inside Apartments** 

Rooftop **Outdoor Cinema** 

Rooftop Lounge

Indoor Health Club

Outdoor & Rooftop Gym

Kids Pool

Indulge in Leisure

Experience the Ultimate in Lifestyle

Rooftop Cinema