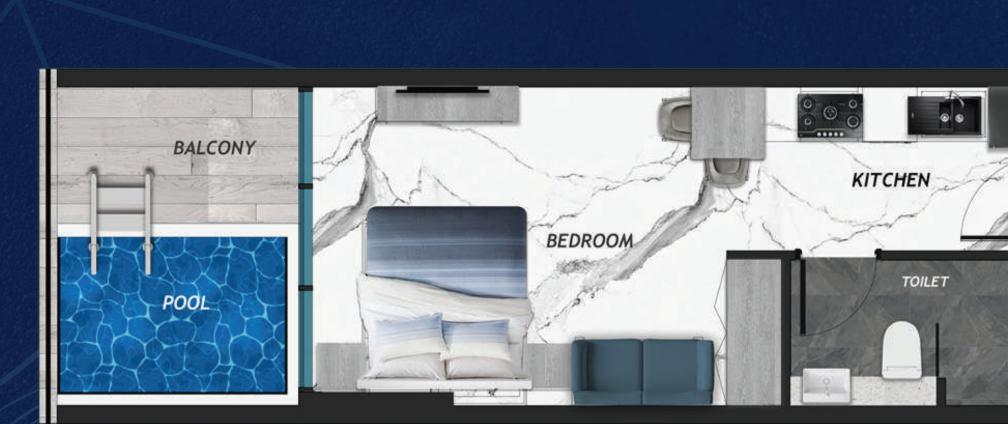

a look at some of the amazing features of Skyros



**Kids Play Area** 







Rooftop Jogging Track



Rooftop Basketball Court



Greenery



A Luxurious & Large Leisure Pool Deck



Main Pool



**Private Pools Inside Apartments** 



Rooftop **Outdoor Cinema** 





Rooftop Lounge



Indoor Health Club



Outdoor & Rooftop Gym



Kids Pool





Indulge in Leisure



Experience the Ultimate in Lifestyle















Rooftop Cinema































Stylish D cor with Striking Furnishings









# Awards & Recognitions

Design

PRODUCTION COMPANY

TRANSPORT AND A

de

1



**EXCELLENCE IN** AFFORDABLE LUXURY IN **REAL ESTATE** AWARD 2020



#### Best Project of the Year 2022







## FLOOR PLANS AND TYPICAL APARTMENTS



#### STUDIO WITH POOL

#### STUDIO WITHOUT POOL





## FLOOR PLANS AND TYPICAL APARTMENTS



#### 1 BEDROOM WITH POOL

#### 1 BEDROOM WITHOUT POOL



## FLOOR PLANS AND TYPICAL APARTMENTS

## 2 BEDROOM WITH POOL









Office 3405, Marina Plaza, Al Marsa Street, Dubai Marina, UAE

# FROPERTIES

#### **CONTACT US**

- +971 4 248 3400 | ()+971 55 162 3236
  - Email Us info@tanamiproperties.ae
    - For More Info...
- www.tanamiproperties.com/Projects/Samana-Skyros

#### ADDRESS