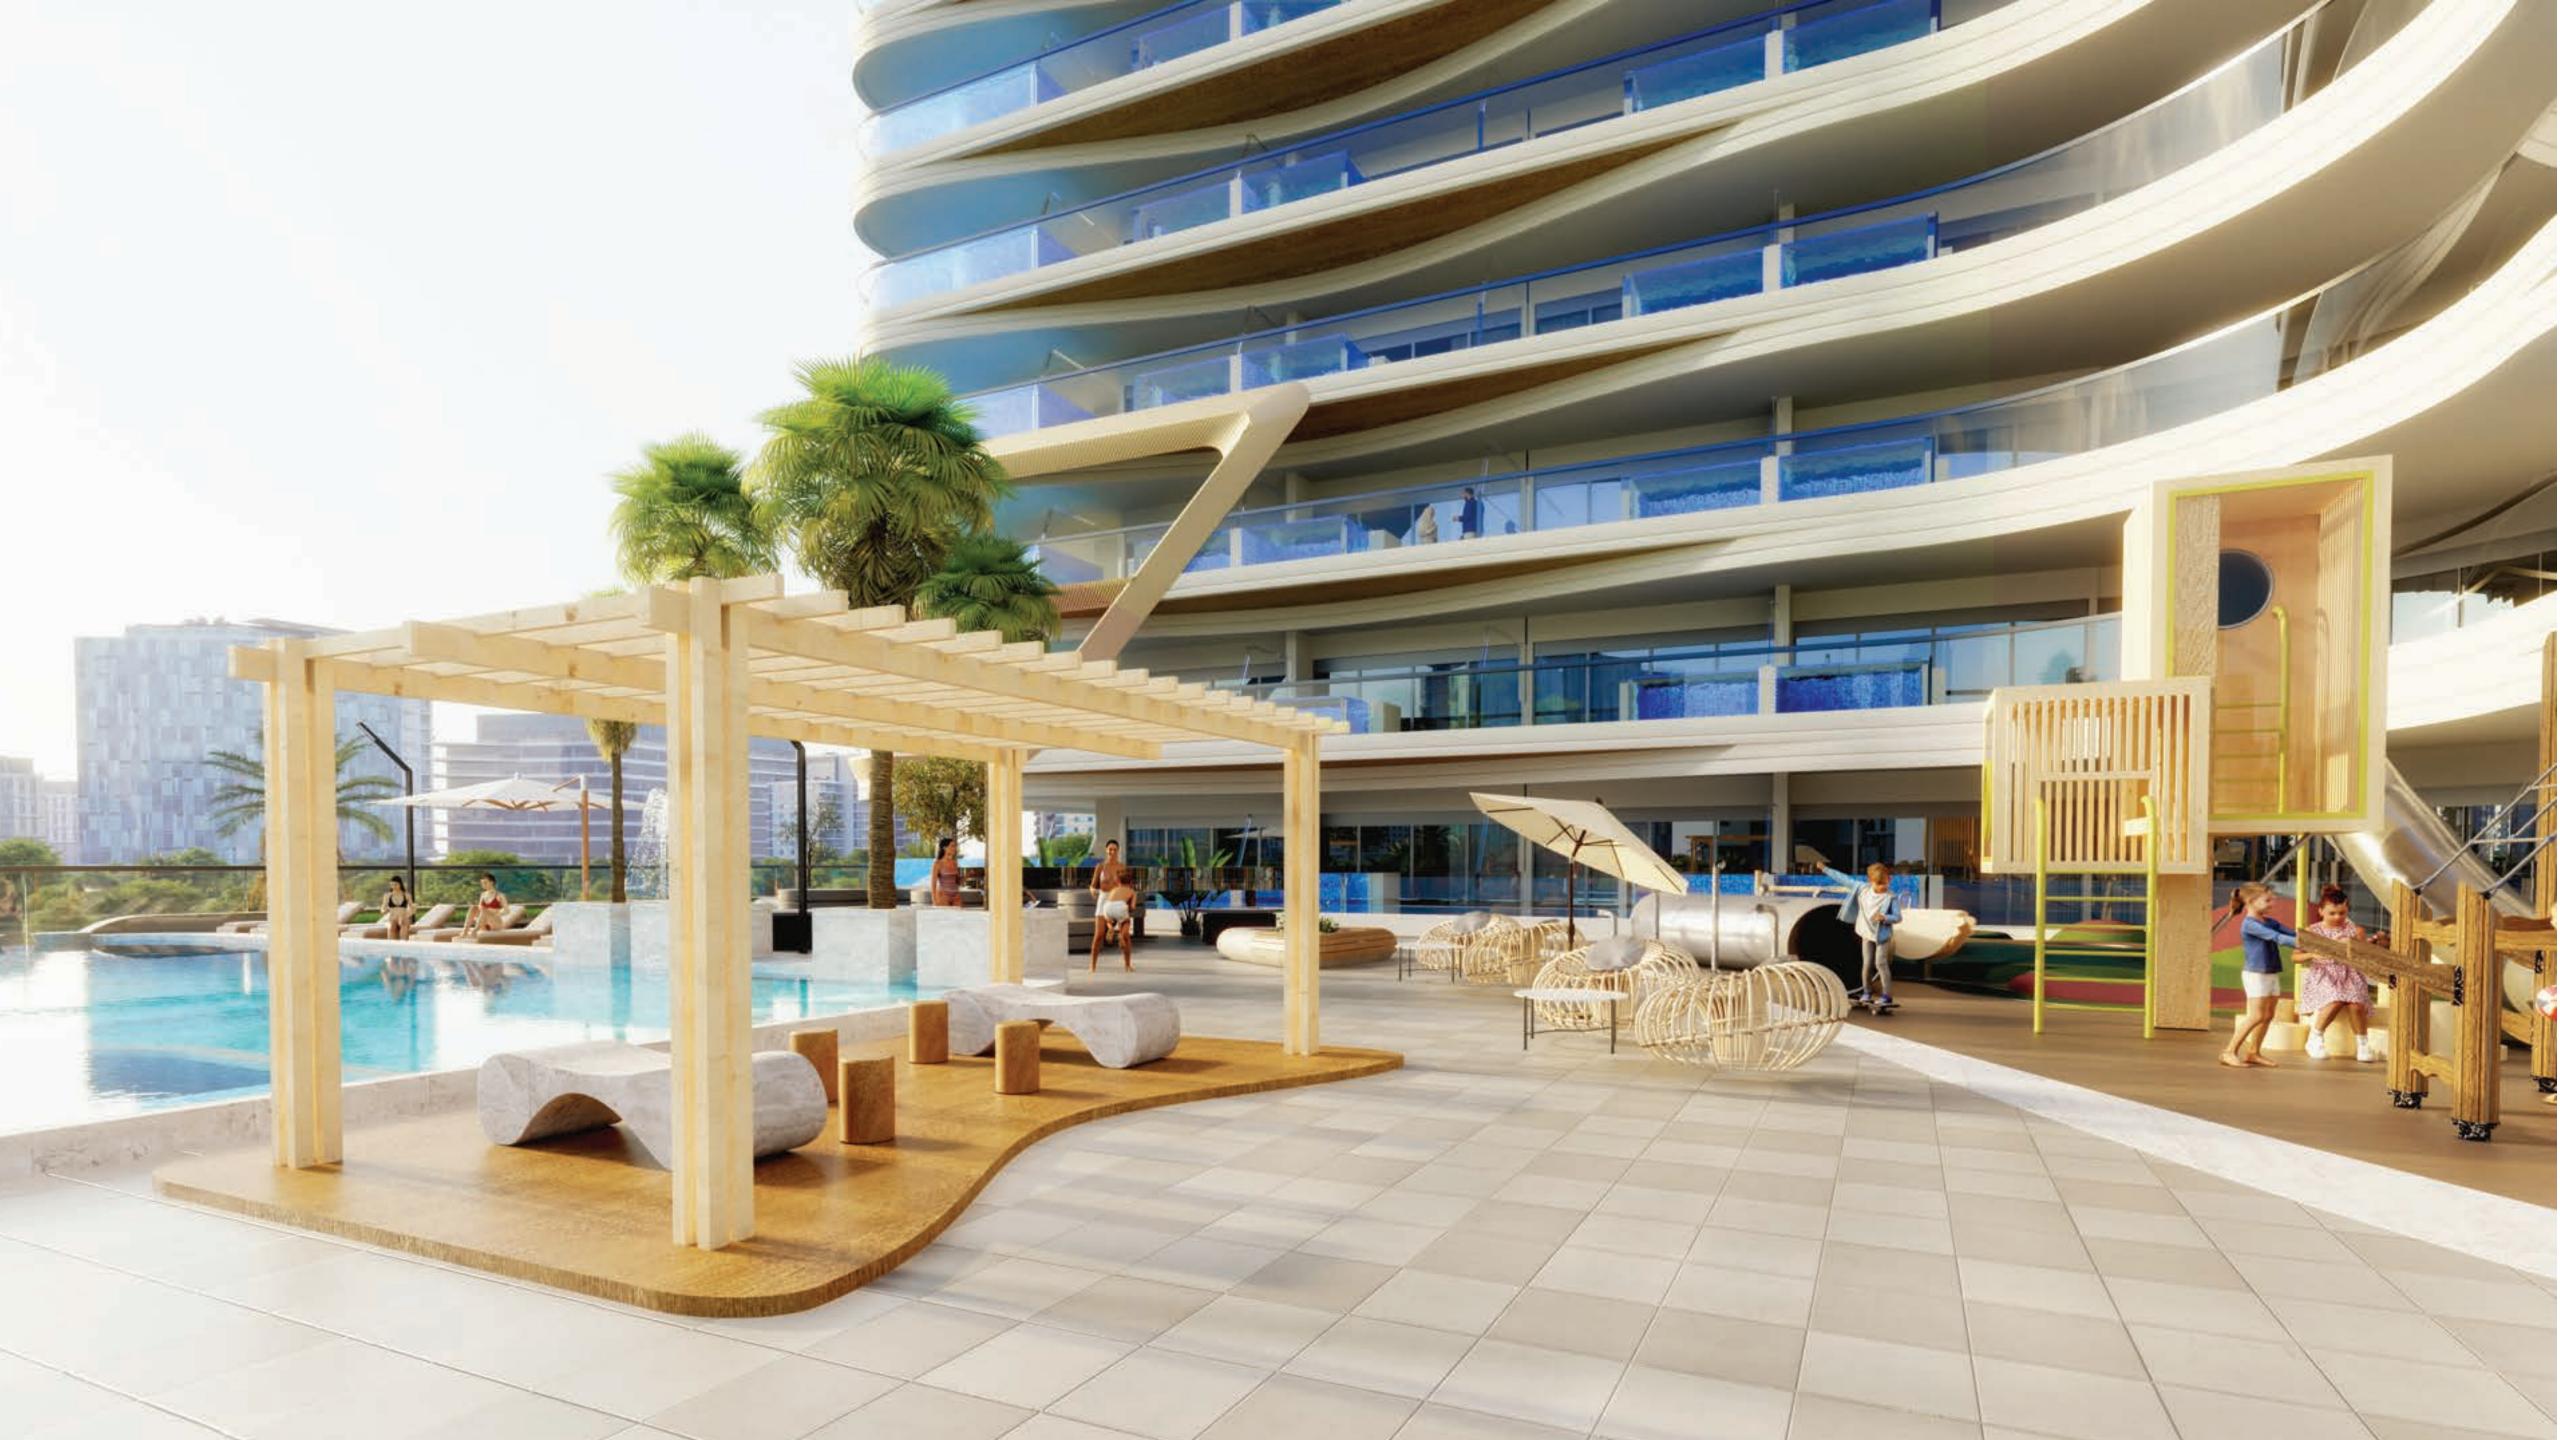

#### Let's have a look at some of the amazing features of Skyros

**Kids Play Area** 

Rooftop Jogging Track

Rooftop Basketball Court

Greenery

A Luxurious & Large Leisure Pool Deck

Main Pool

**Private Pools Inside Apartments** 

Rooftop **Outdoor Cinema** 

Rooftop Lounge

Indoor Health Club

Outdoor & Rooftop Gym

Kids Pool

Indulge in Leisure

Experience the Ultimate in Lifestyle

Rooftop Cinema