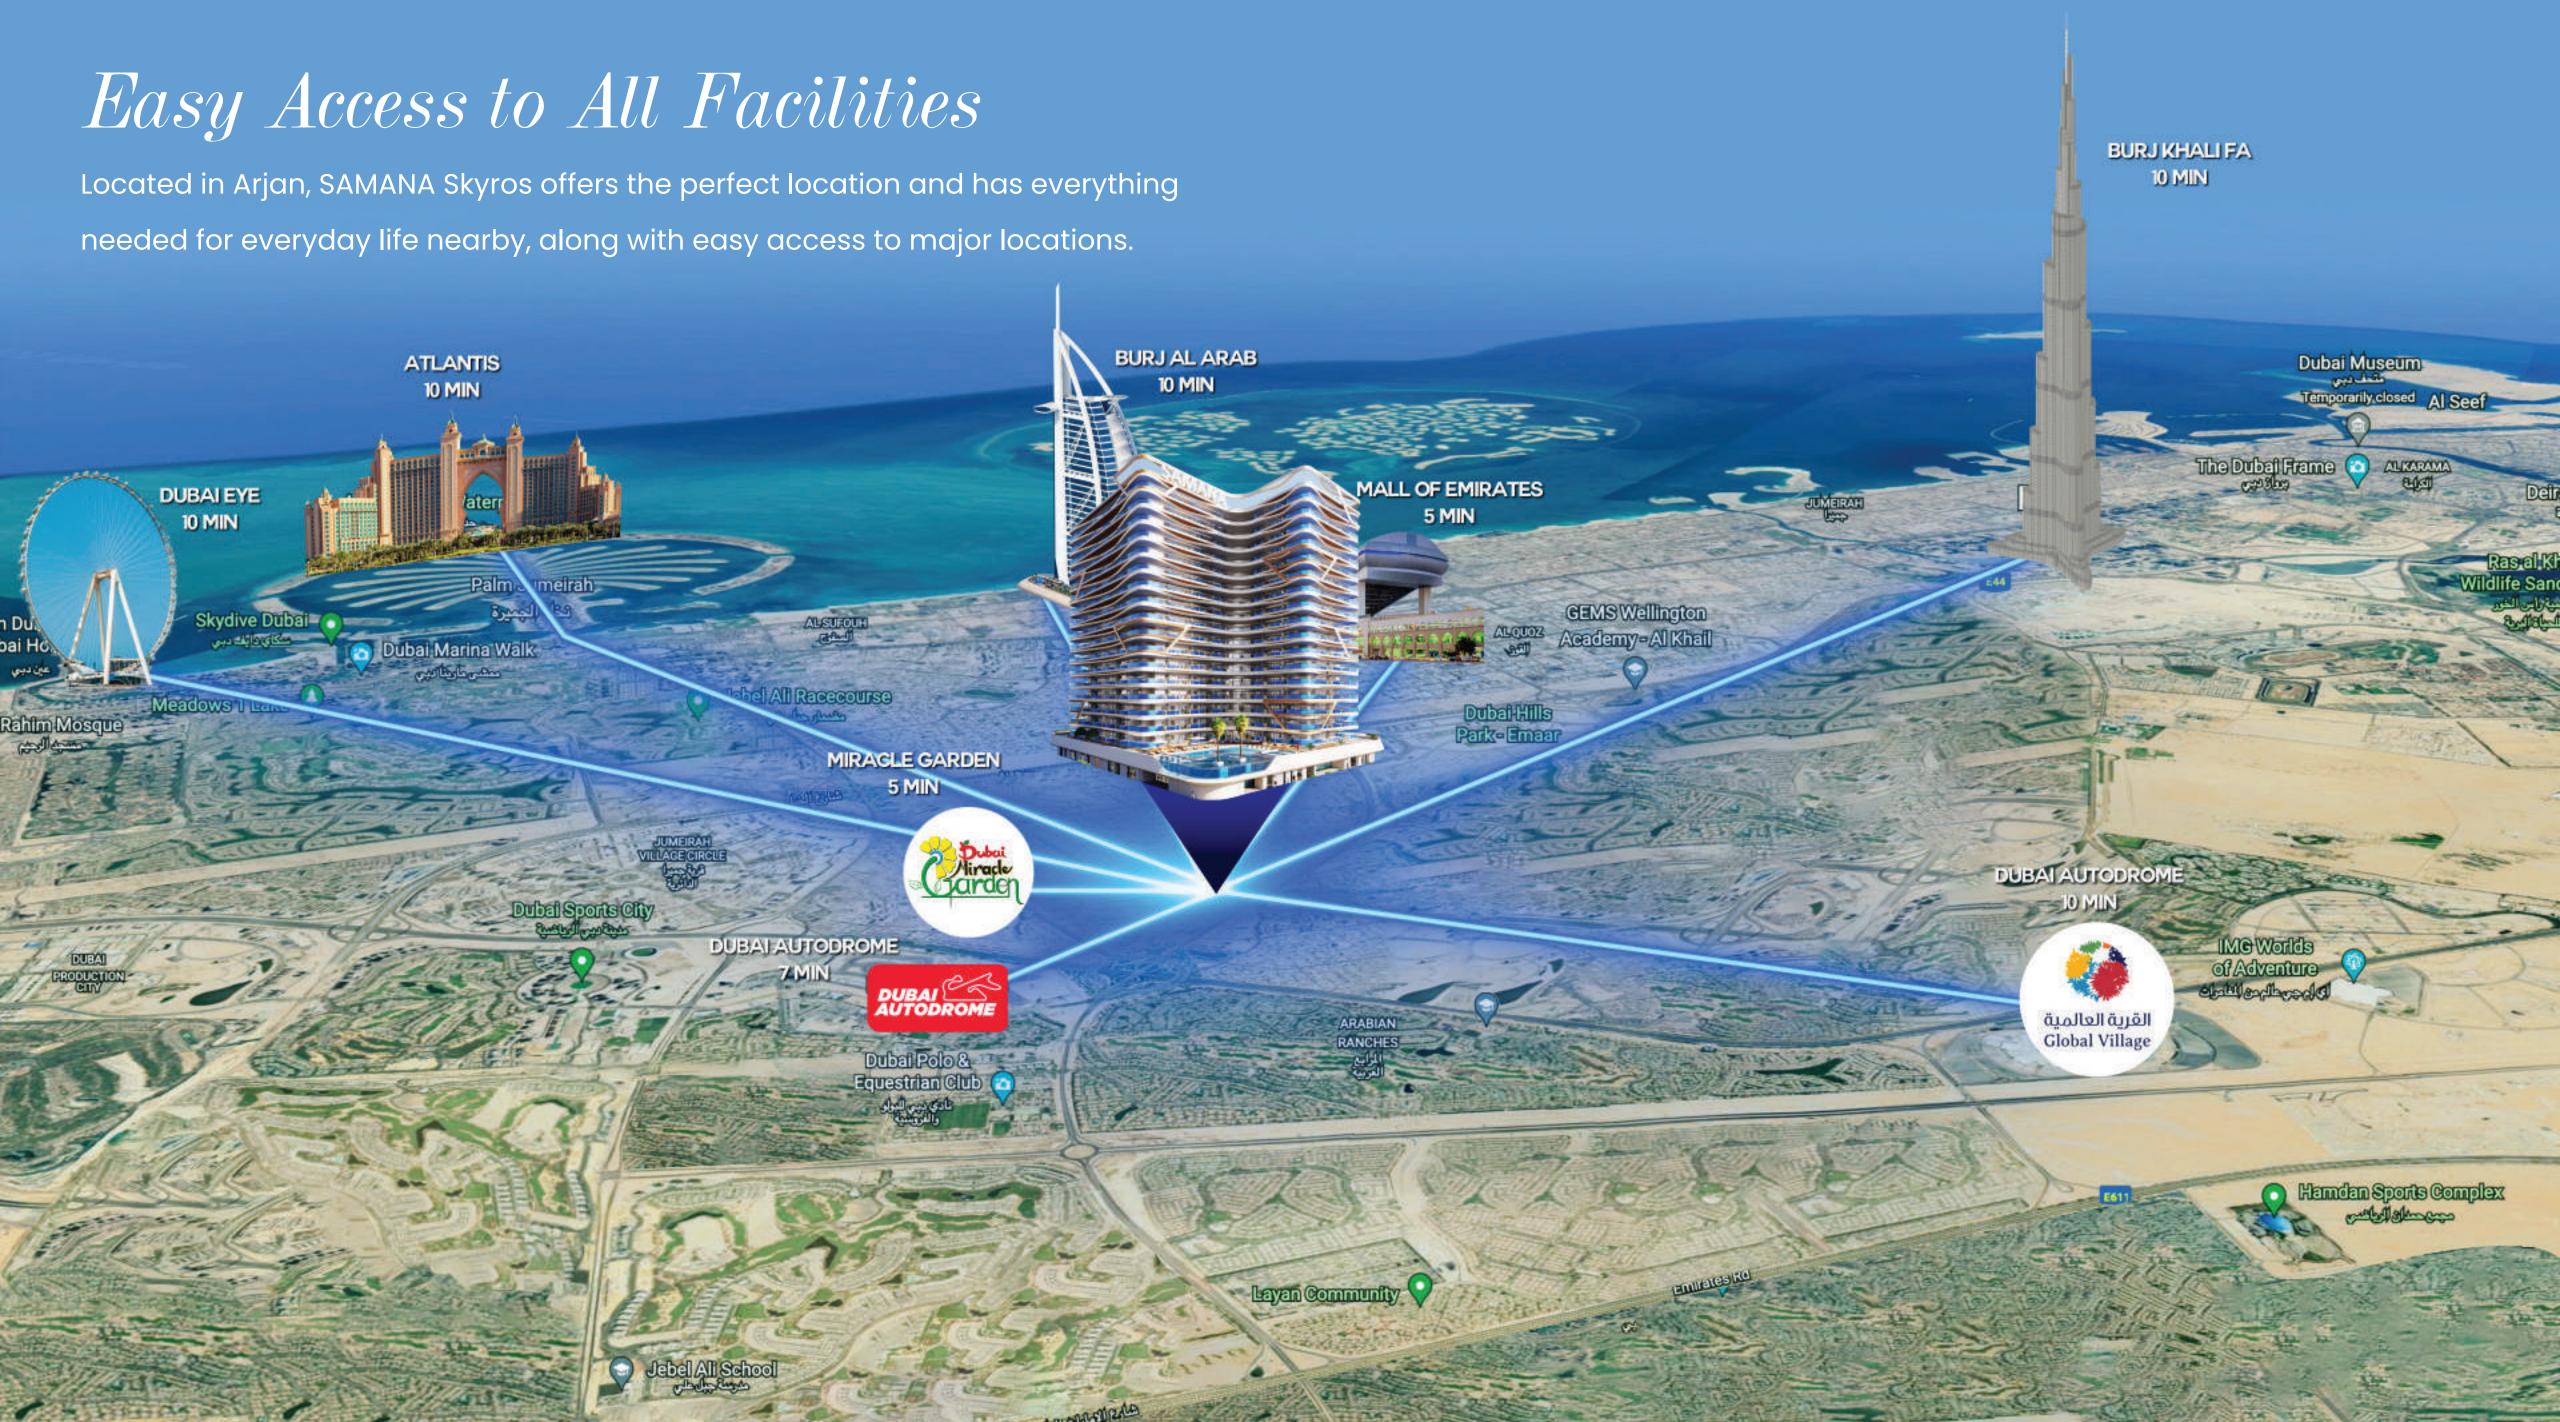

Nestled in the heart of a thriving community in Arjan (Dubai), this property has been thoughtfully designed to offer an unmatched living experience. Whether you're looking for a place to call home or a vacation destination, SAMANA Skyros is a perfect choice.

## Dubai as Your Investment Hub

Dubai is a leading global investment hub, known for its strategic location, robust economy, and business-friendly environment. Its strategic location at the crossroads of Europe, Asia, and Africa, makes it a gateway to the vast markets of the Middle East, Africa, and South Asia. Furthermore, Dubai has a diversified economy with a strong focus on real estate, tourism, and technology, which makes it an ideal destination for investment.

#### Why Dubai?

Among the Happiest & Safest Cities in the World Diversified Economy Business-friendly Environment Growing Real Estate Market Tax-free Environment Hub for International Trade and Commerce Fast-growing Tourism Industry Leading Center for Finance, Technology, and Innovation Welcoming and Diverse Community