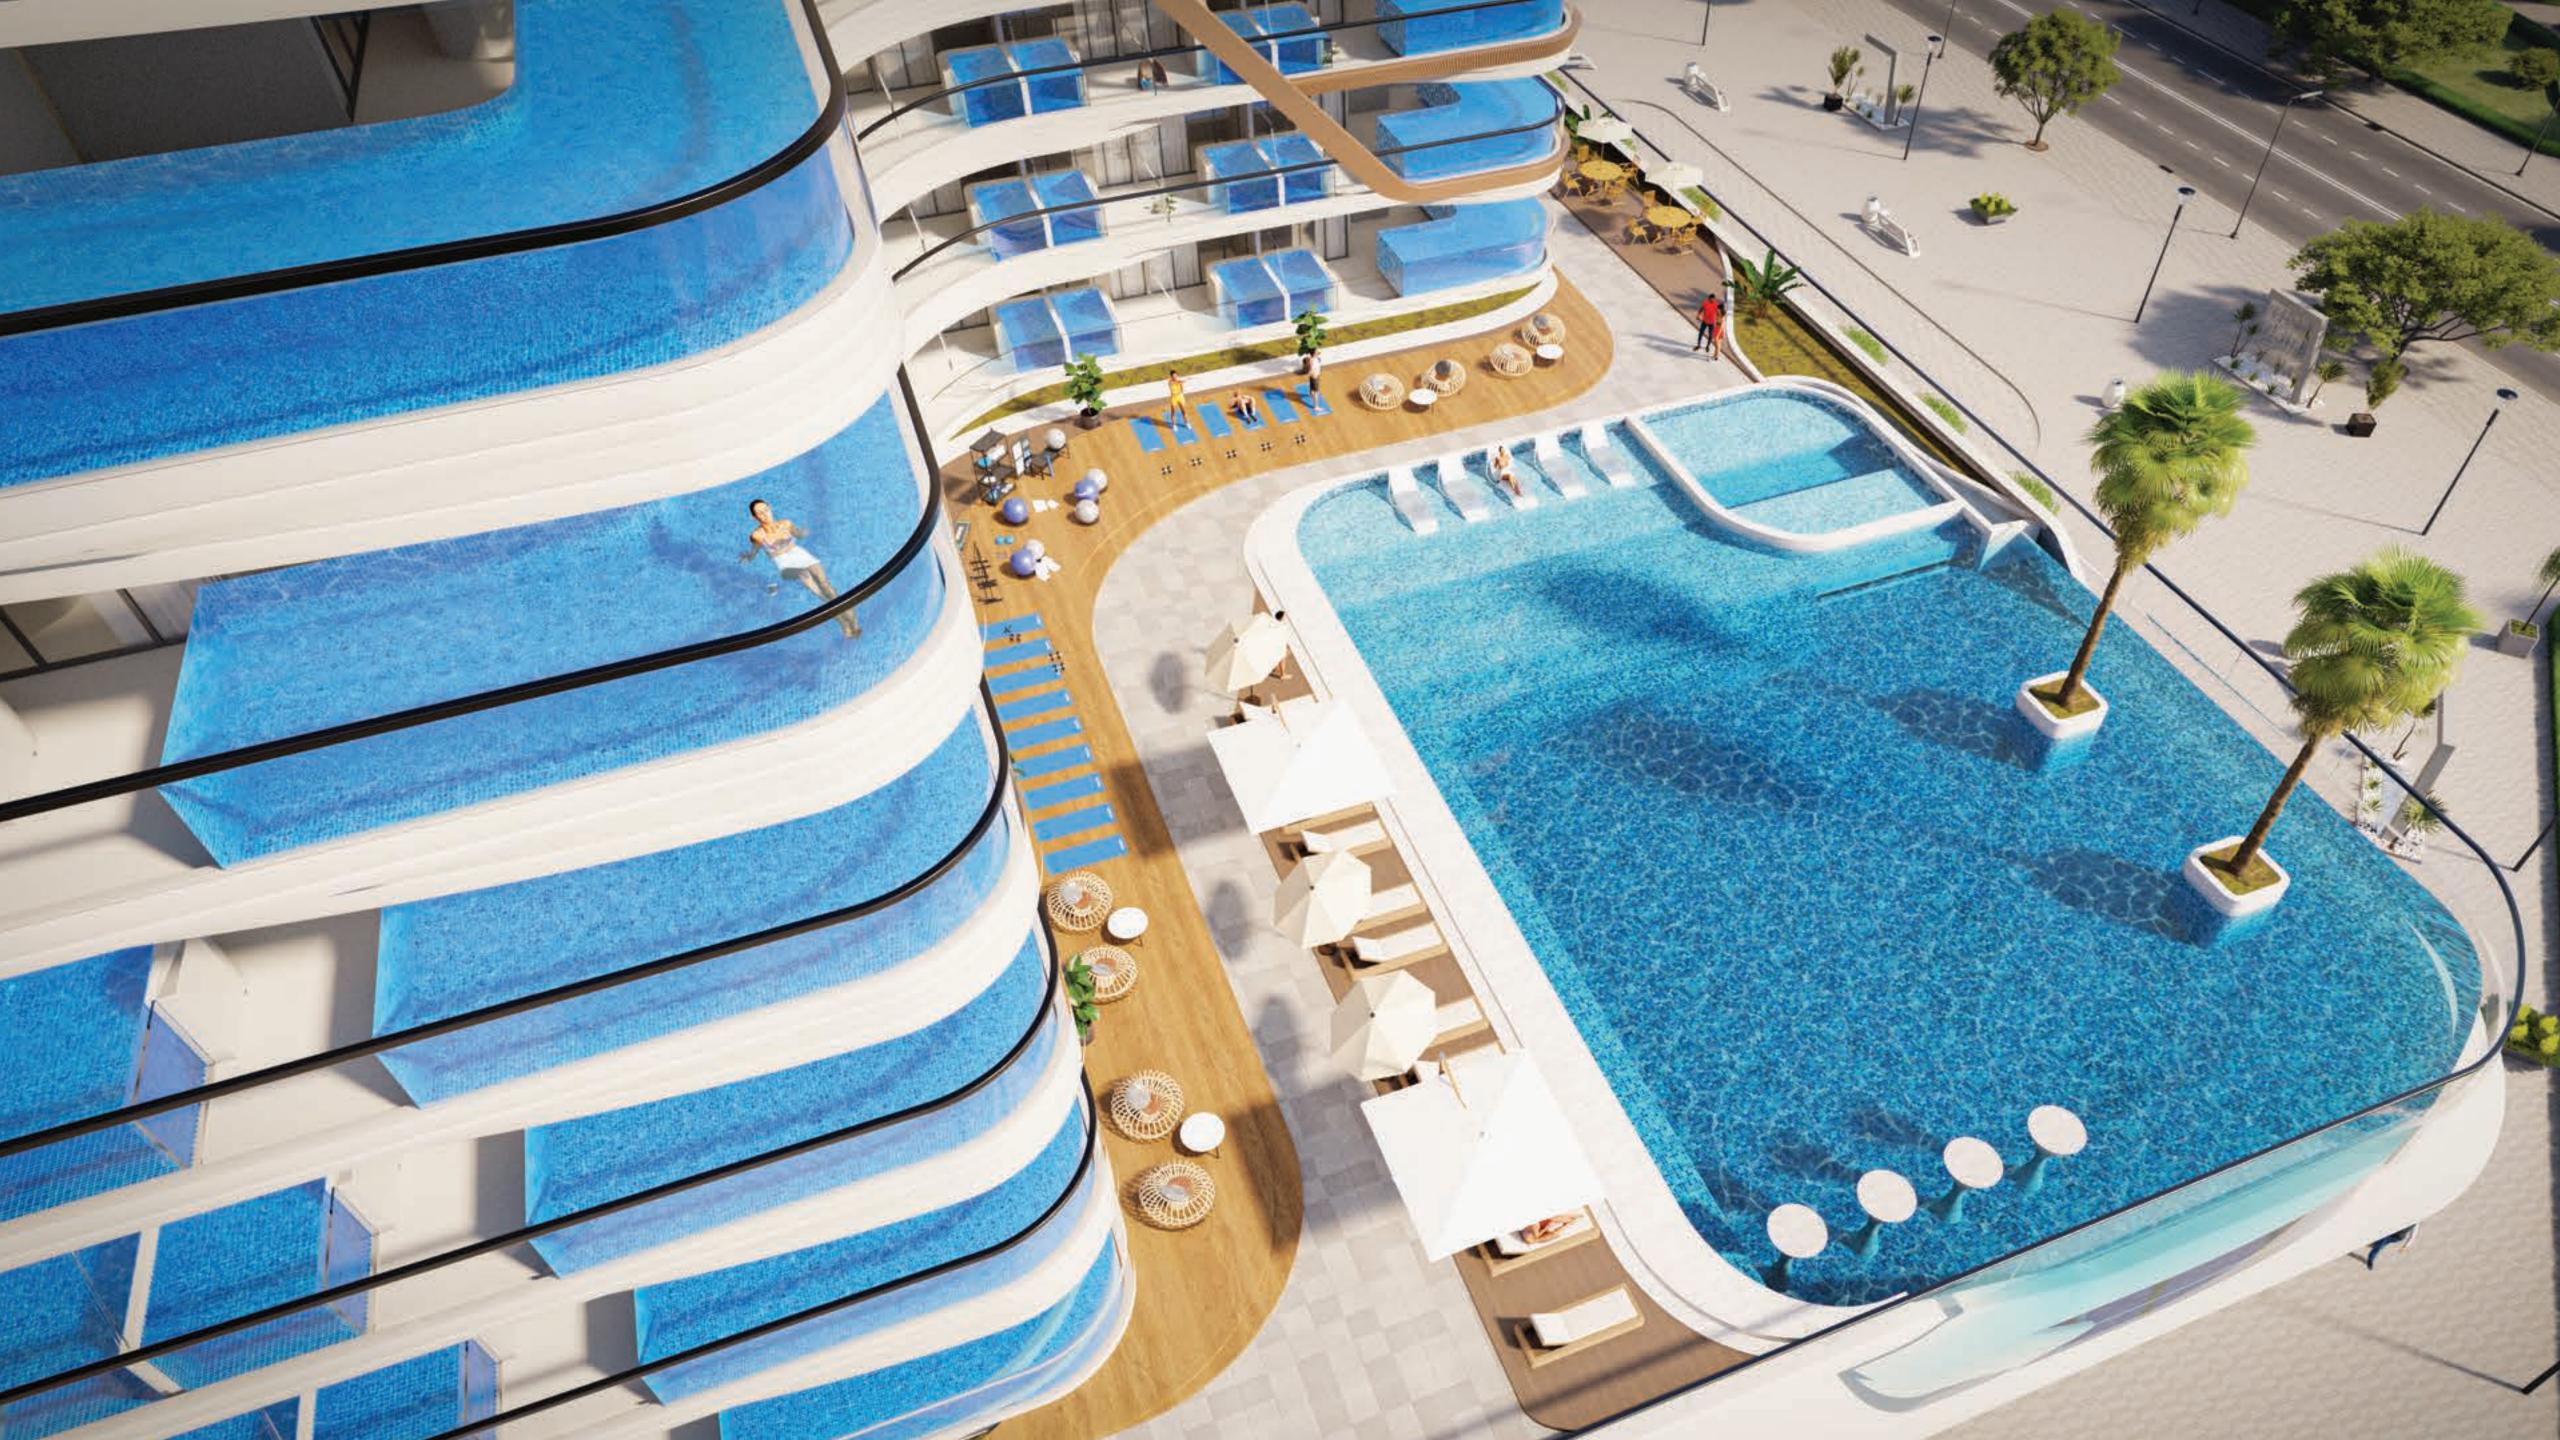

#### Let's have a look at some of the amazing features of Skyros

**Kids Play Area** 

Rooftop Jogging Track

Rooftop Basketball Court

Greenery

A Luxurious & Large Leisure Pool Deck

Main Pool

**Private Pools Inside Apartments** 

Rooftop **Outdoor Cinema** 

Rooftop Lounge

Indoor Health Club

Outdoor & Rooftop Gym

Kids Pool

Indulge in Leisure

Experience the Ultimate in Lifestyle

Rooftop Cinema