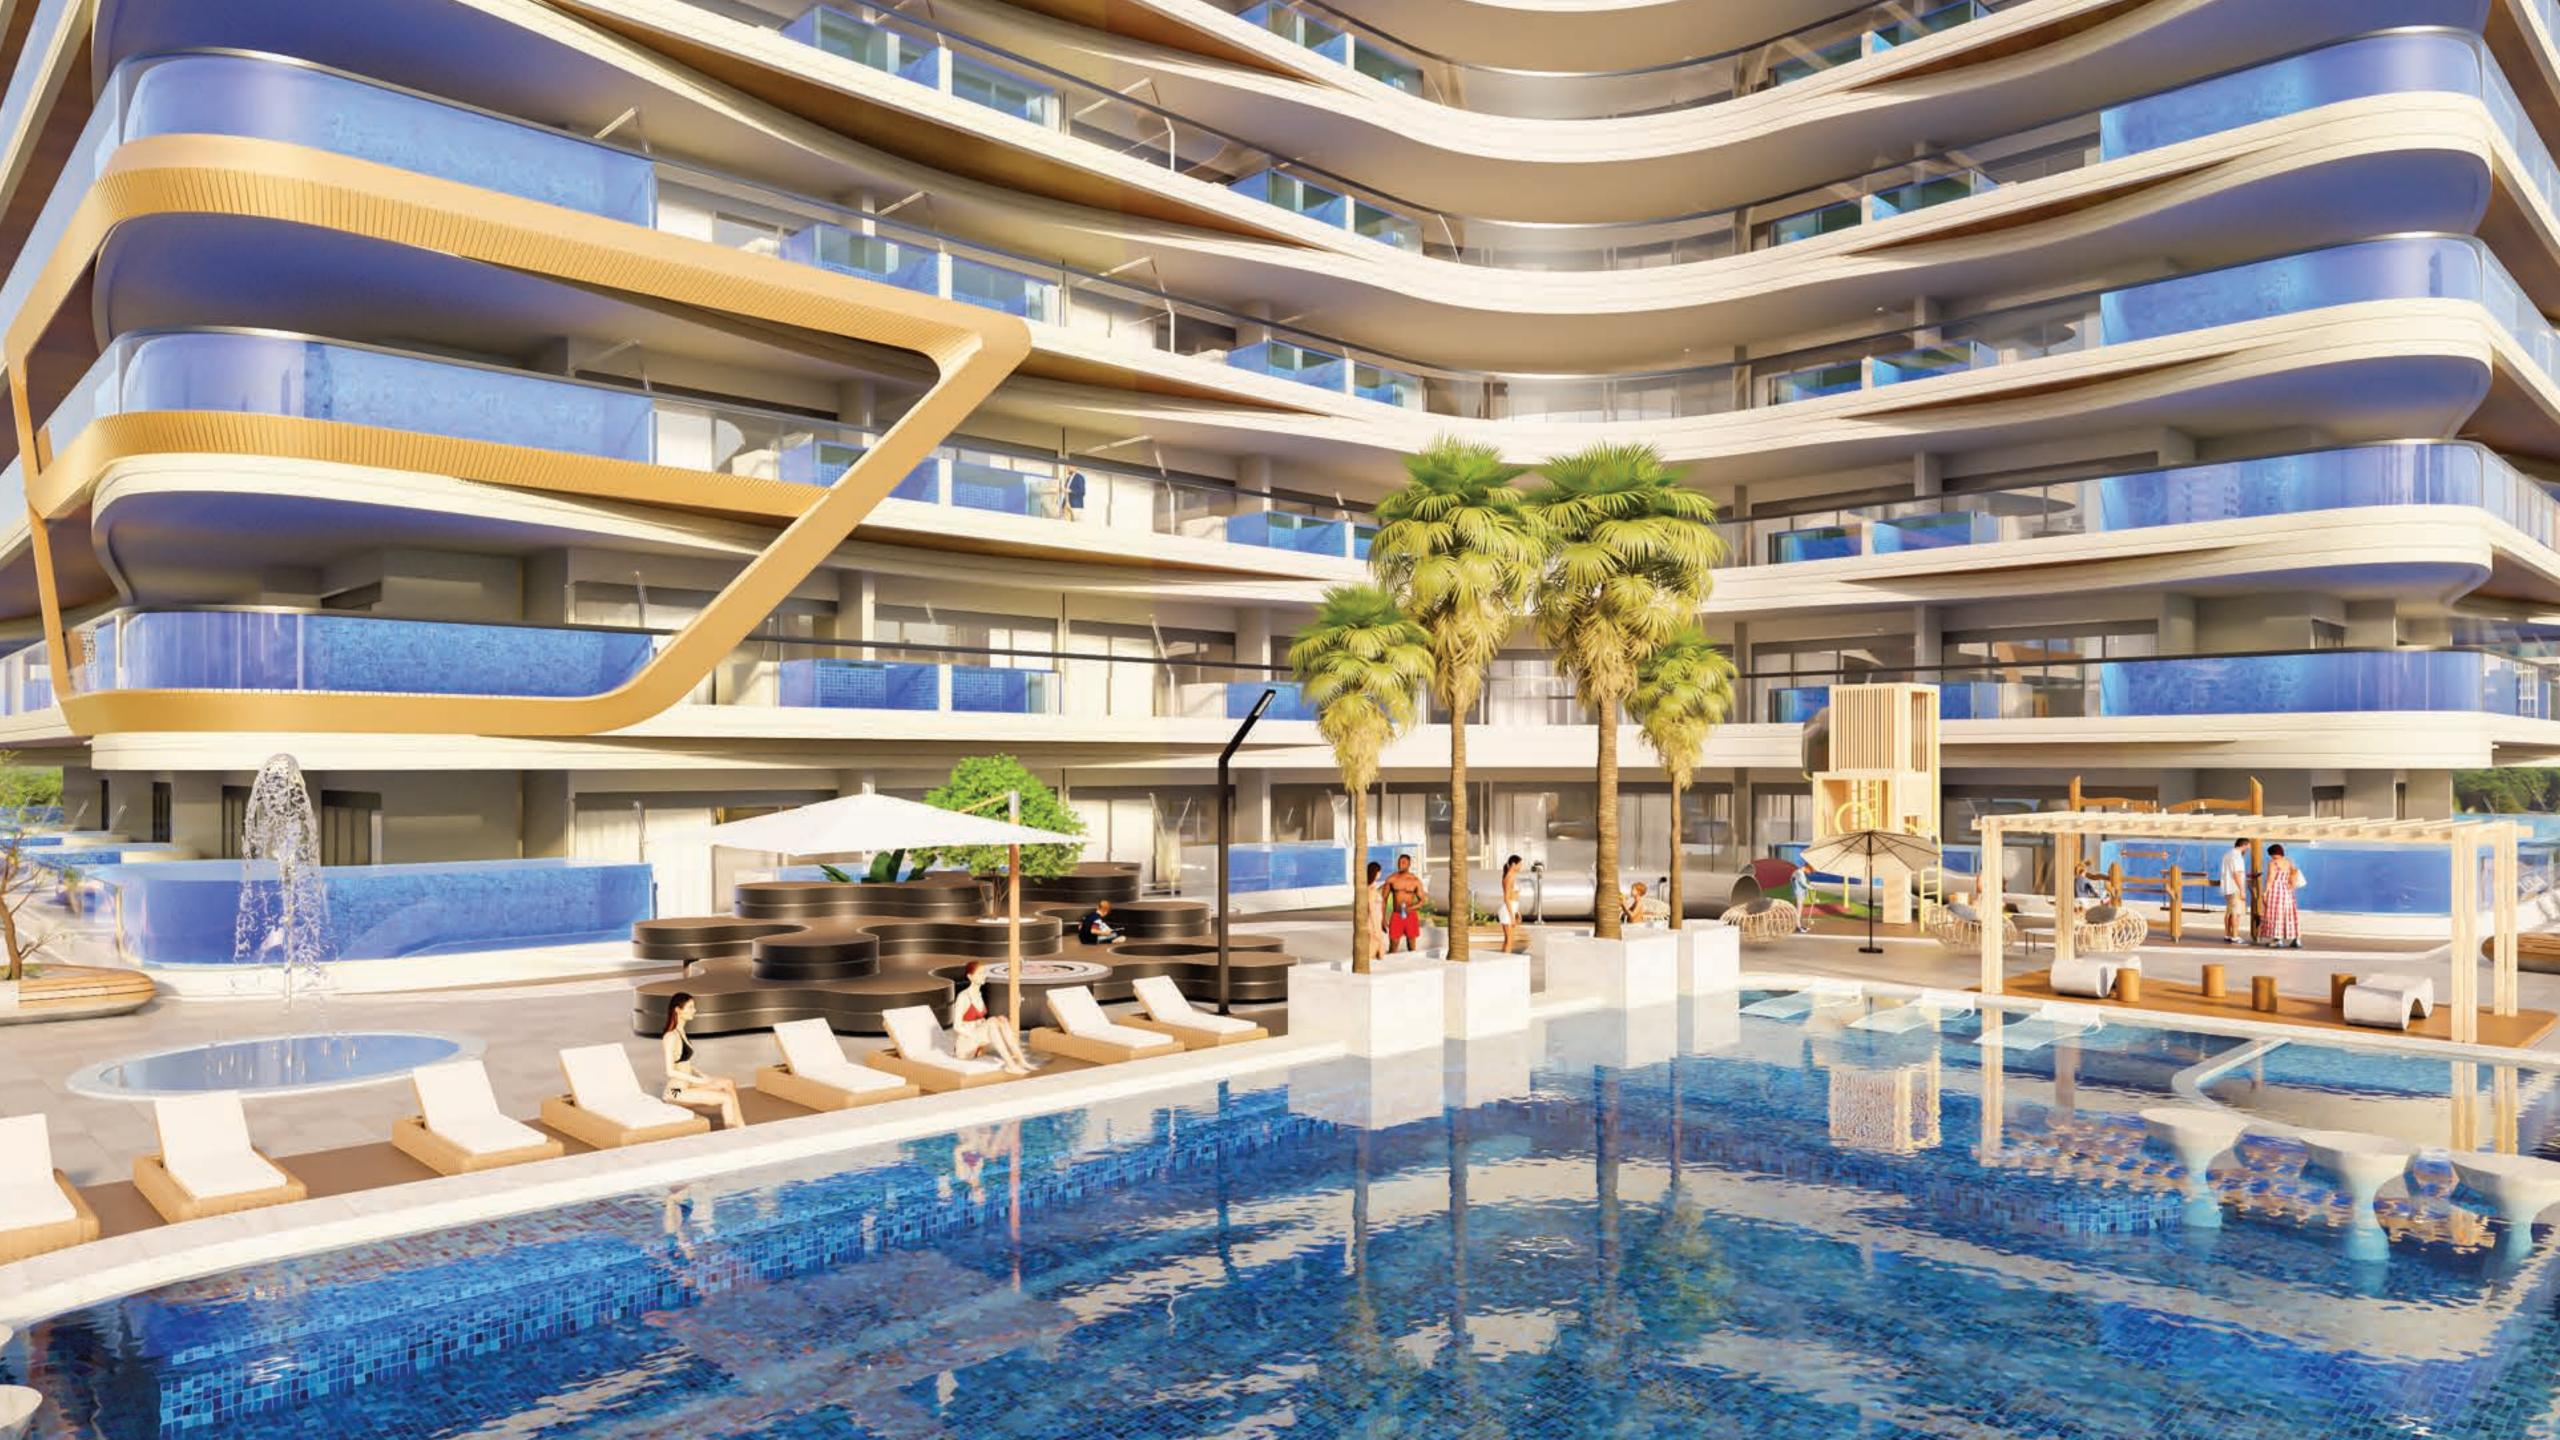

#### Let's have a look at some of the amazing features of Skyros

**Kids Play Area** 

Rooftop Jogging Track

Rooftop Basketball Court

Greenery

A Luxurious & Large Leisure Pool Deck

Main Pool

**Private Pools Inside Apartments** 

Rooftop **Outdoor Cinema** 

Rooftop Lounge

Indoor Health Club

Outdoor & Rooftop Gym

Kids Pool

Indulge in Leisure

Experience the Ultimate in Lifestyle

Rooftop Cinema