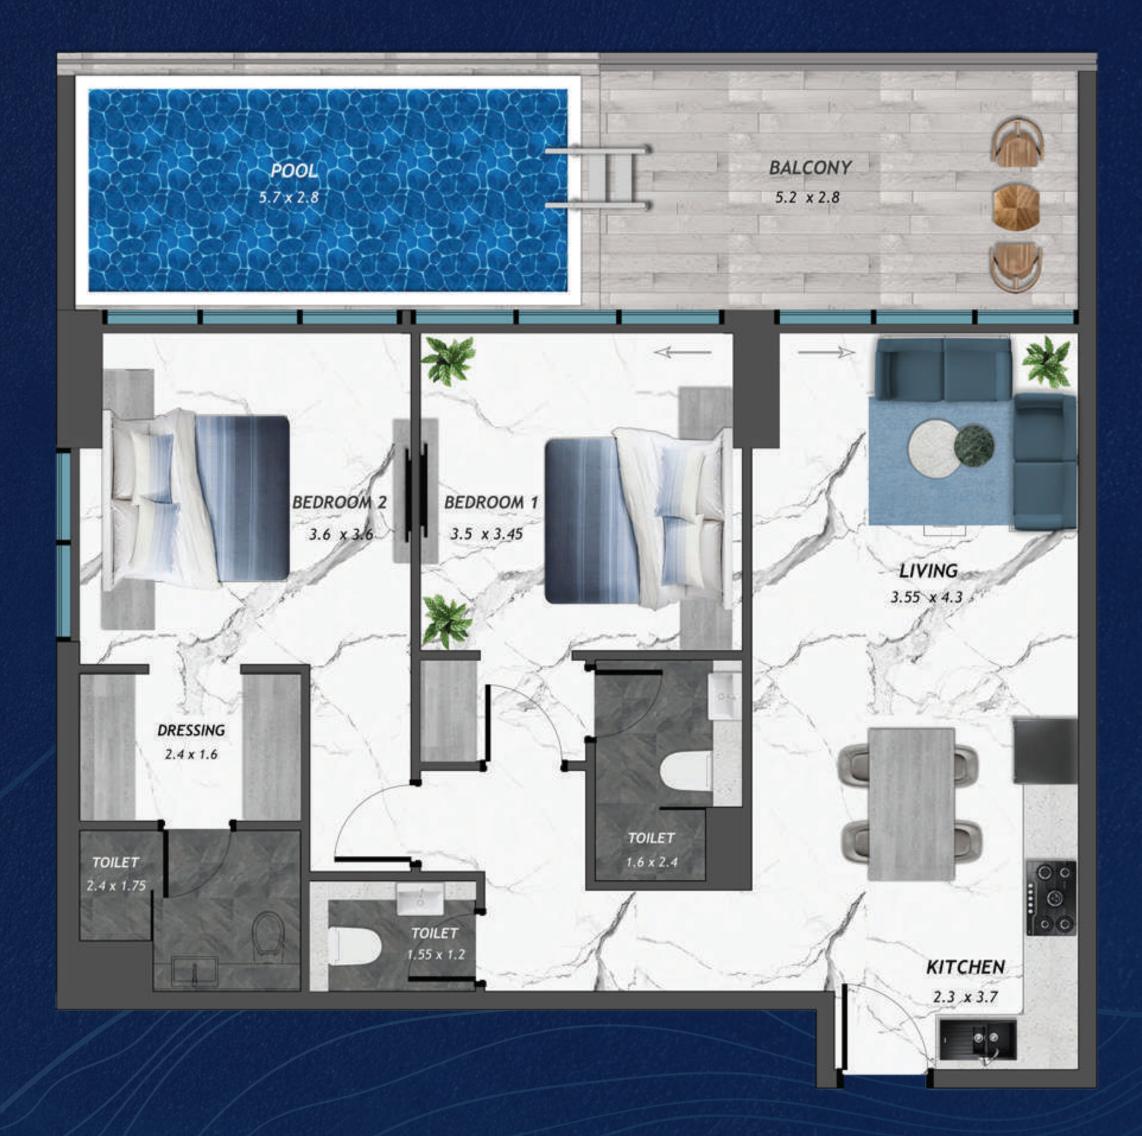

## FLOOR PLANS AND TYPICAL APARTMENTS

## 2 BEDROOM WITH POOL

Office 3405, Marina Plaza, Al Marsa Street, Dubai Marina, UAE