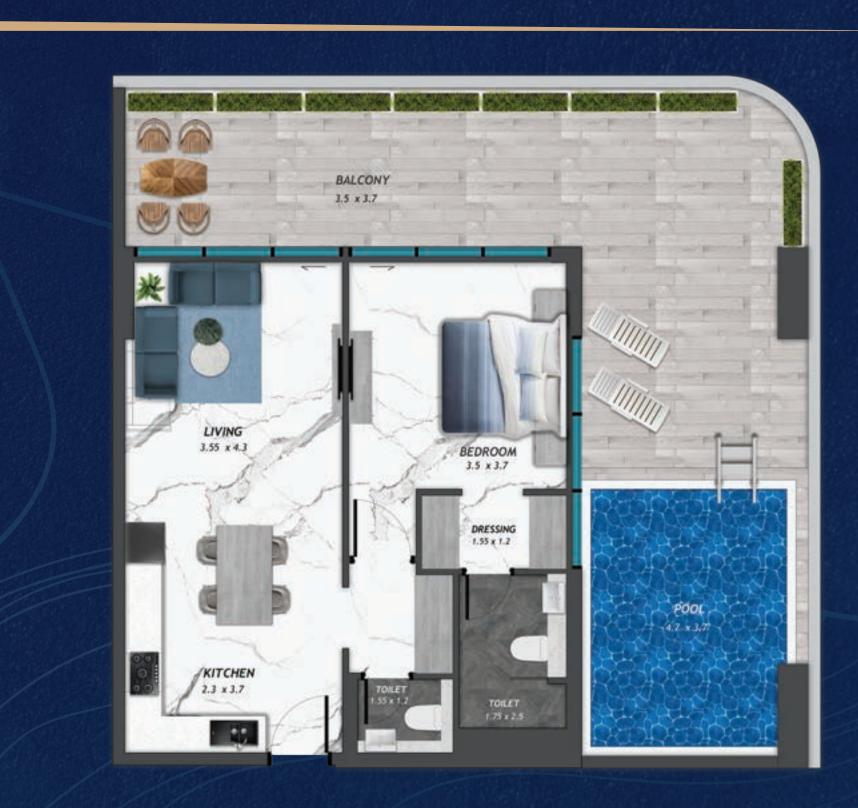

## 2 BEDROOM WITH POOL

Office 3405, Marina Plaza, Al Marsa Street, Dubai Marina, UAE