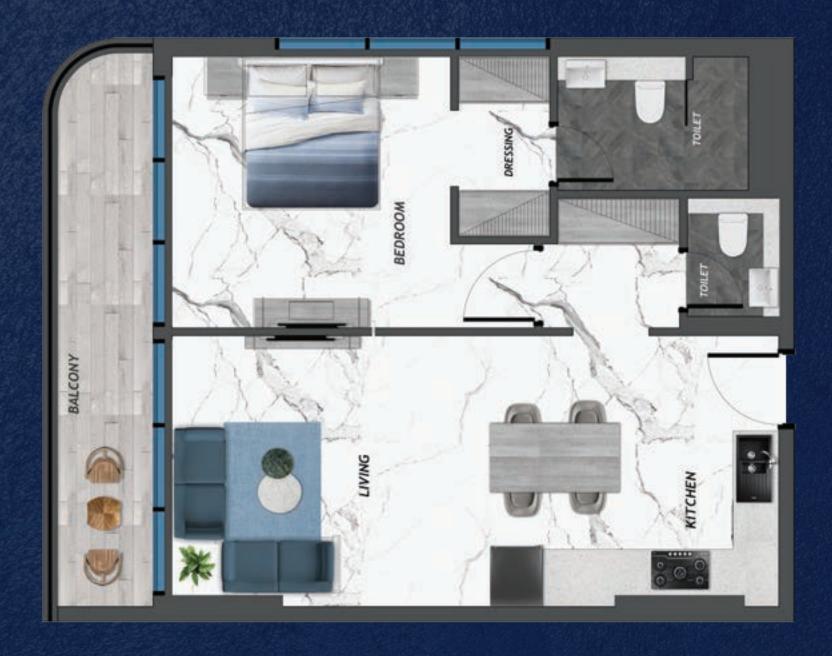

kyros



**Kids Play Area** 







Rooftop Jogging Track



Rooftop Basketball Court



Greenery



A Luxurious & Large Leisure Pool Deck



Main Pool



**Private Pools Inside Apartments** 



Rooftop **Outdoor Cinema** 





Rooftop Lounge



Indoor Health Club



Outdoor & Rooftop Gym



Kids Pool





Indulge in Leisure



Experience the Ultimate in Lifestyle















Rooftop Cinema































Stylish D cor with Striking Furnishings









# Awards & Recognitions

Design

PRODUCTION COMPANY

TRANSPORT AND A

de

1



**EXCELLENCE IN** AFFORDABLE LUXURY IN **REAL ESTATE** AWARD 2020



#### Best Project of the Year 2022







## FLOOR PLANS AND TYPICAL APARTMENTS



#### STUDIO WITH POOL

#### STUDIO WITHOUT POOL





## FLOOR PLANS AND TYPICAL APARTMENTS



#### 1 BEDROOM WITH POOL

#### 1 BEDROOM WITHOUT POOL



## FLOOR PLANS AND TYPICAL APARTMENTS

## 2 BEDROOM WITH POOL









Office 3405, Marina Plaza, Al Marsa Street, Dubai Marina, UAE

# FROPERTIES

#### **CONTACT US**

- +971 4 248 3400 | ()+971 55 162 3236
  - Email Us info@tanamiproperties.ae
    - For More Info...
- www.tanamiproperties.com/Projects/Samana-Skyros

#### ADDRESS