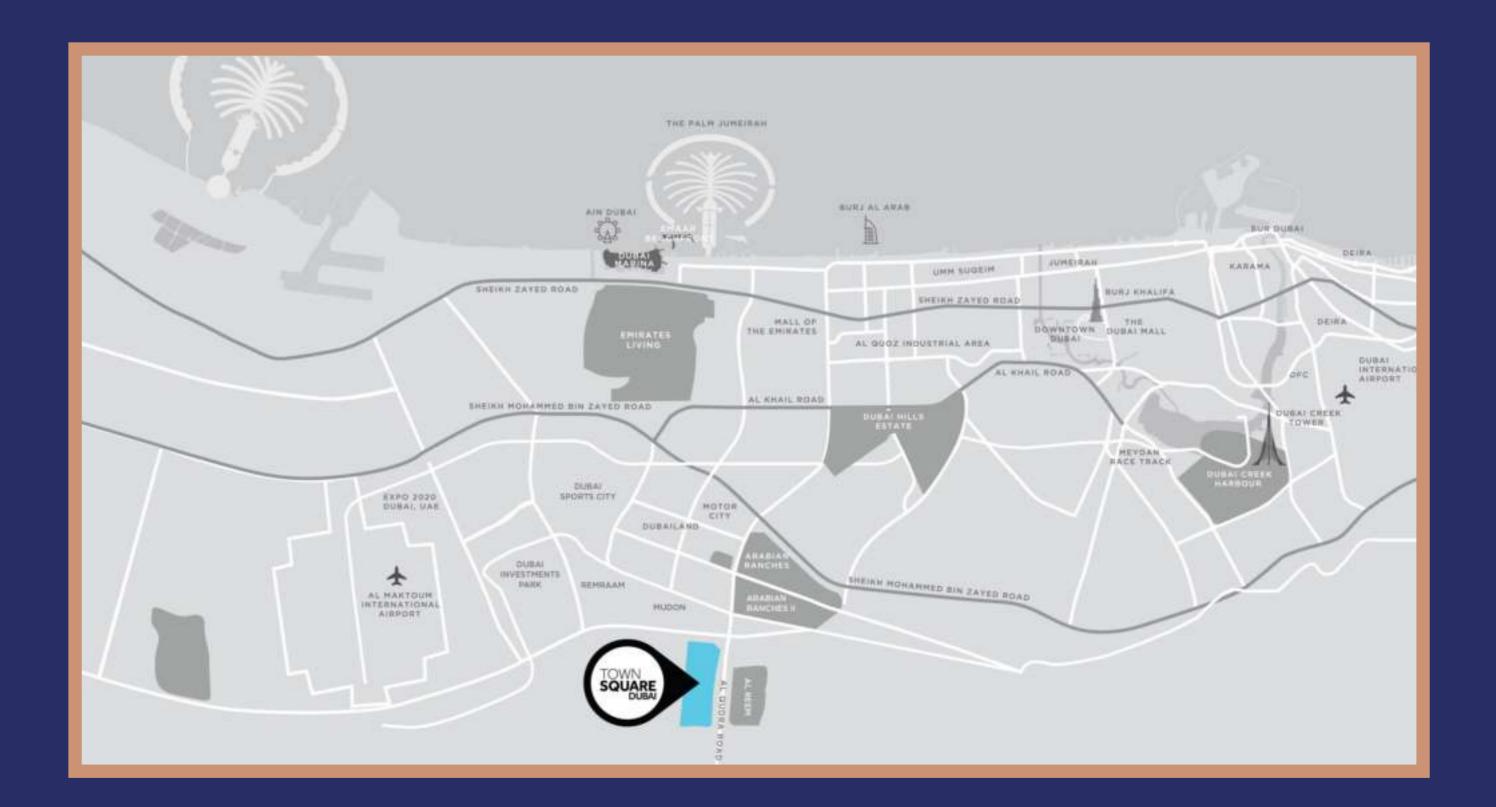

LOCATION PROXIMITIES

DUBAI INTL. AIRPORT

DUBAI MALL

29 MIN

24 MIN

dubai marina **27 MIN** 

DISTRICT 2020

With a mix of studios, 1, 2, 3 bedroom & duplex apartments - the intuitive layouts are contemporary, keeping in mind privacy and comfort.