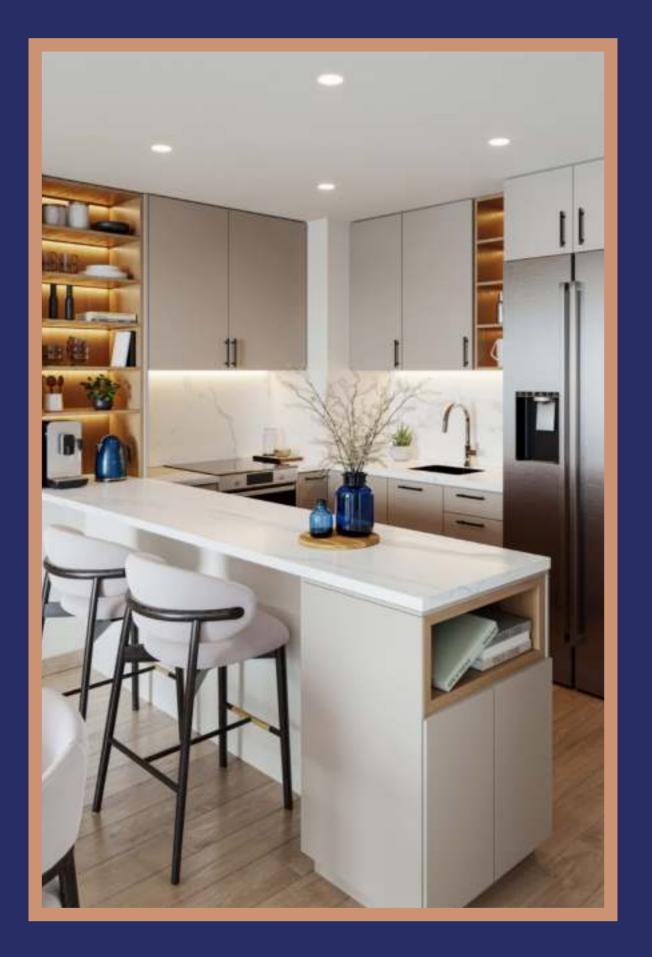

The harmonious combination of modern aesthetics and practicality ensures that your fitted kitchen becomes a hub of efficiency and elegance with ample counter space, seamless organization, and intuitive layouts.