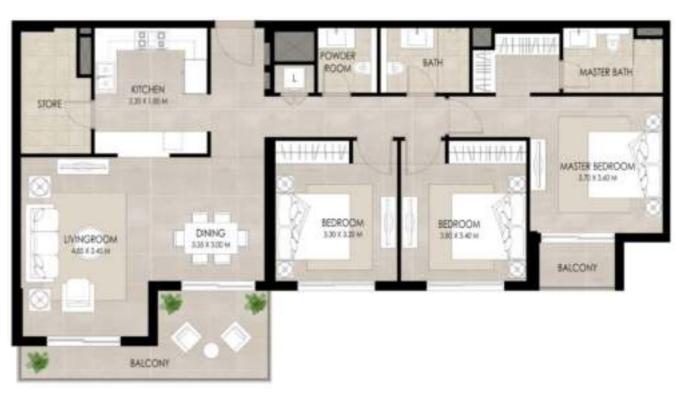

#### 3 BEDROOM | TYPE A

| SUITE AREA   |  |
|--------------|--|
| BALCONY AREA |  |

TOTAL BUILT-UP AREA

\*Balcony sizes vary

\*Balcony sizes vary

Disclaimer 1. All room dimensions are in metric and measured to structural elements and exclude wall finishes and construction tolerances. 2. All dimensions have been provided by our consultant architects. 3. All materials, dimensions, drawings features and amenities are approximate at the time of printing. 4. Actual area may vary from stated area. Drawings not to scale E&OE. The developer reserves the right to make revisions to the floor plans and any features, materials, dimensions, drawings and amenities mentioned in this brochure without notice.