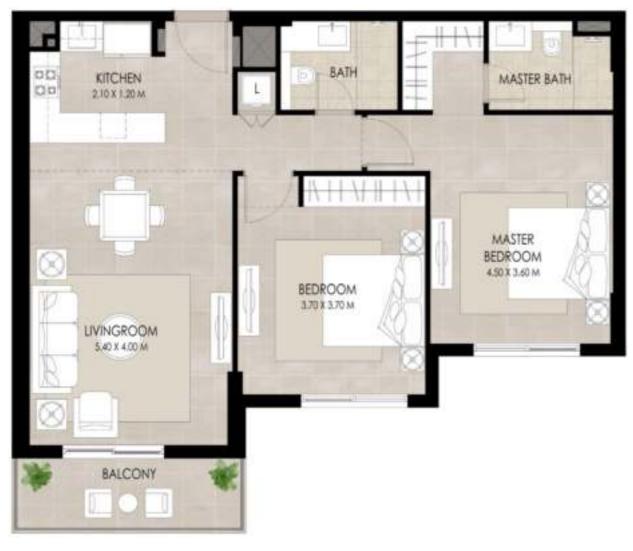

#### 1 BEDROOM | TYPE A

SUITE AREA

**BALCONY AREA** 

TOTAL BUILT-UP AREA

52.07 Sq.m / 560.47 Sq.ft

6.35 Sq.m / 68.35 Sq.ft

58.42 Sq.m / 628.82 Sq.ft

\*Balcony sizes vary