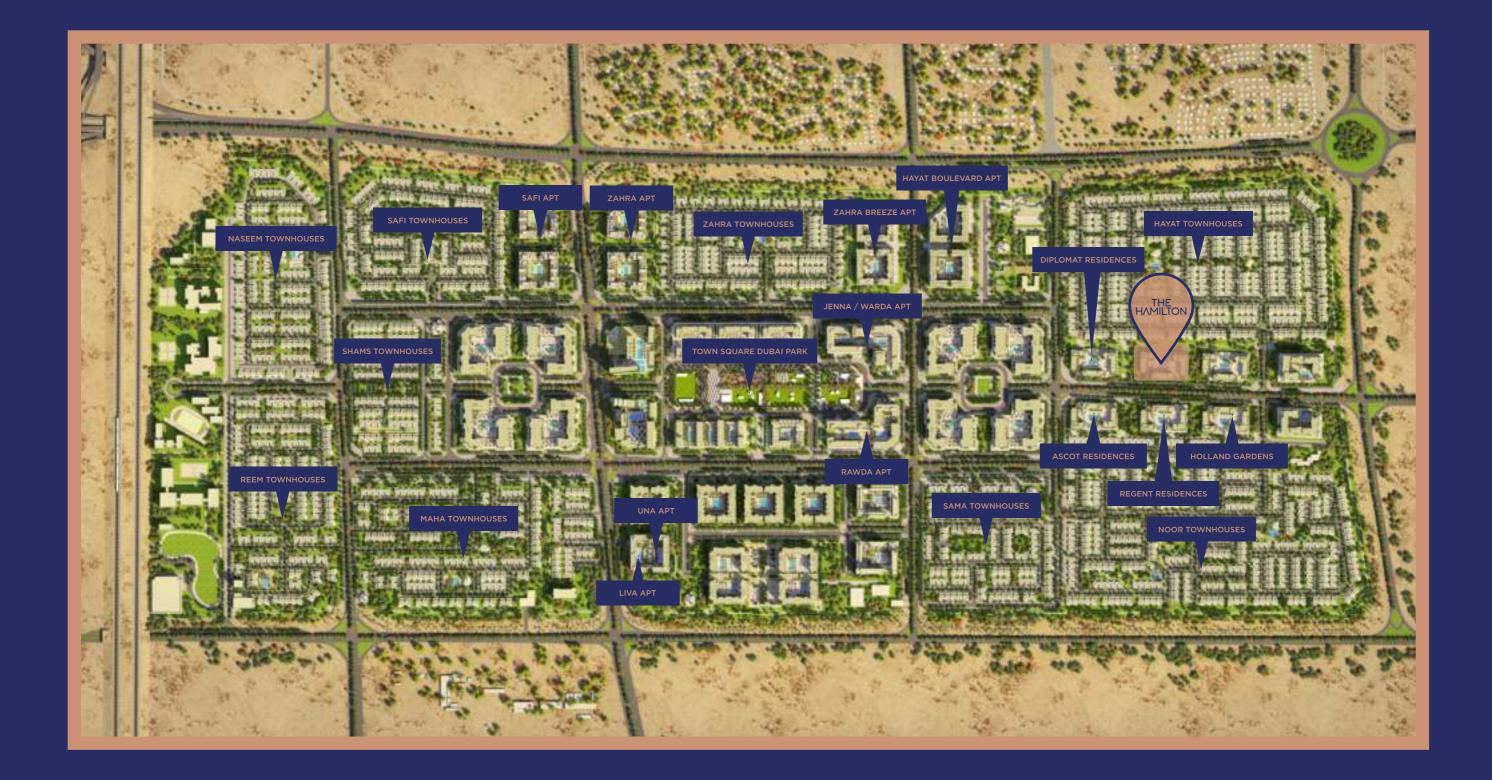

#### TOWN SQUARE DUBAI

With a central park and landscaped green spaces, the community offers a perfect setting for a healthy and peaceful lifestyle.

Surrounded by jogging trails, cycle lanes, cafes, restaurants and convenience retail Town Square Dubai has everything you need as energy & warmth permeates every corner!

LOCATION PROXIMITIES

DUBAI INTL. AIRPORT

DUBAI MALL

29 MIN

24 MIN

dubai marina **27 MIN** 

DISTRICT 2020

With a mix of studios, 1, 2, 3 bedroom & duplex apartments - the intuitive layouts are contemporary, keeping in mind privacy and comfort.