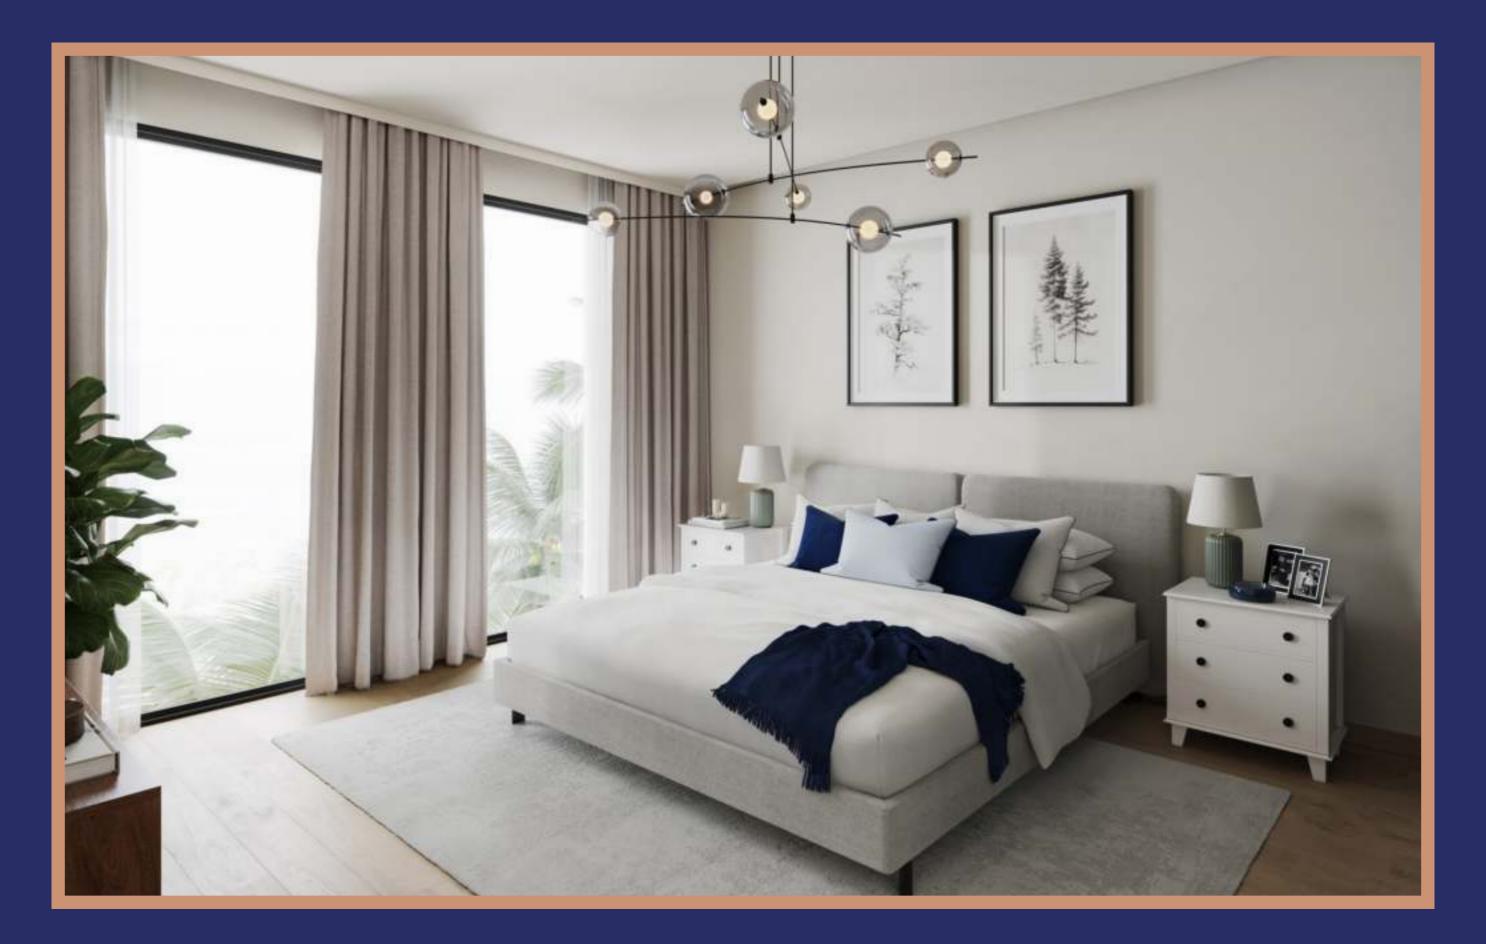

### ELEVATING COMFORT: YOUR HOME, REDEFINED

Living and dining areas offer abundant natural light. Bedrooms are furnished with glazed porcelain floors and in-built wardrobes whereas master bedrooms have an en-suite bathroom.