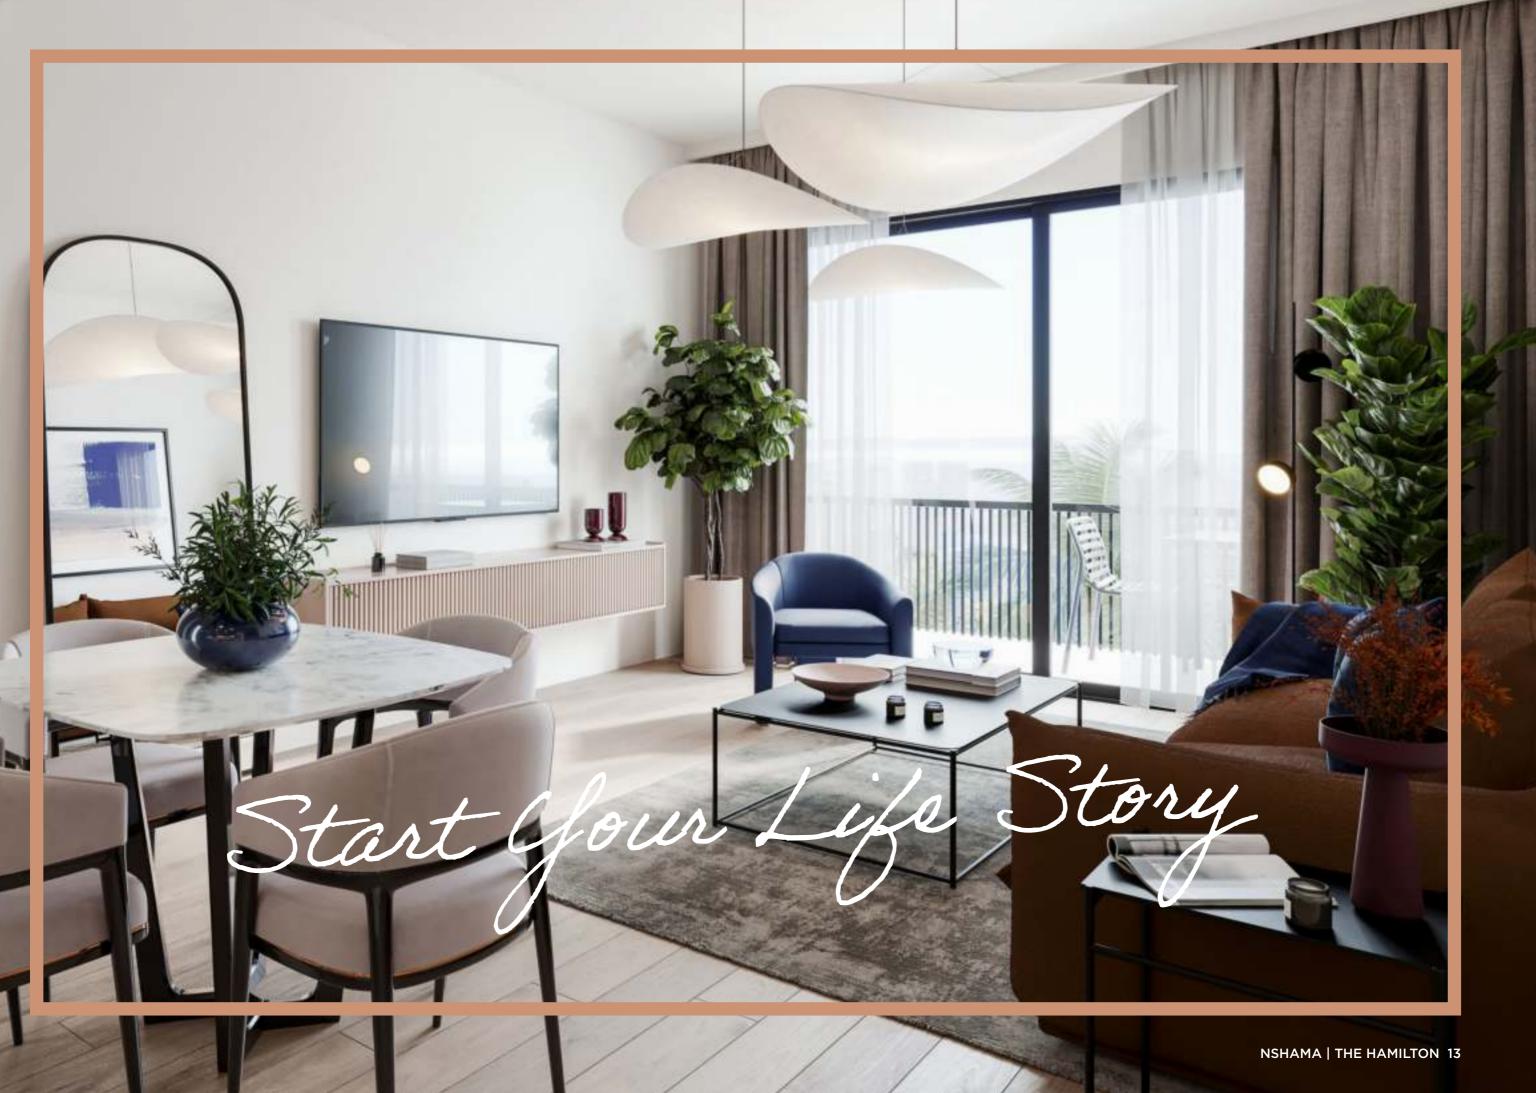

### ELEVATING COMFORT: YOUR HOME, REDEFINED

Living and dining areas offer abundant natural light. Bedrooms are furnished with glazed porcelain floors and in-built wardrobes whereas master bedrooms have an en-suite bathroom.