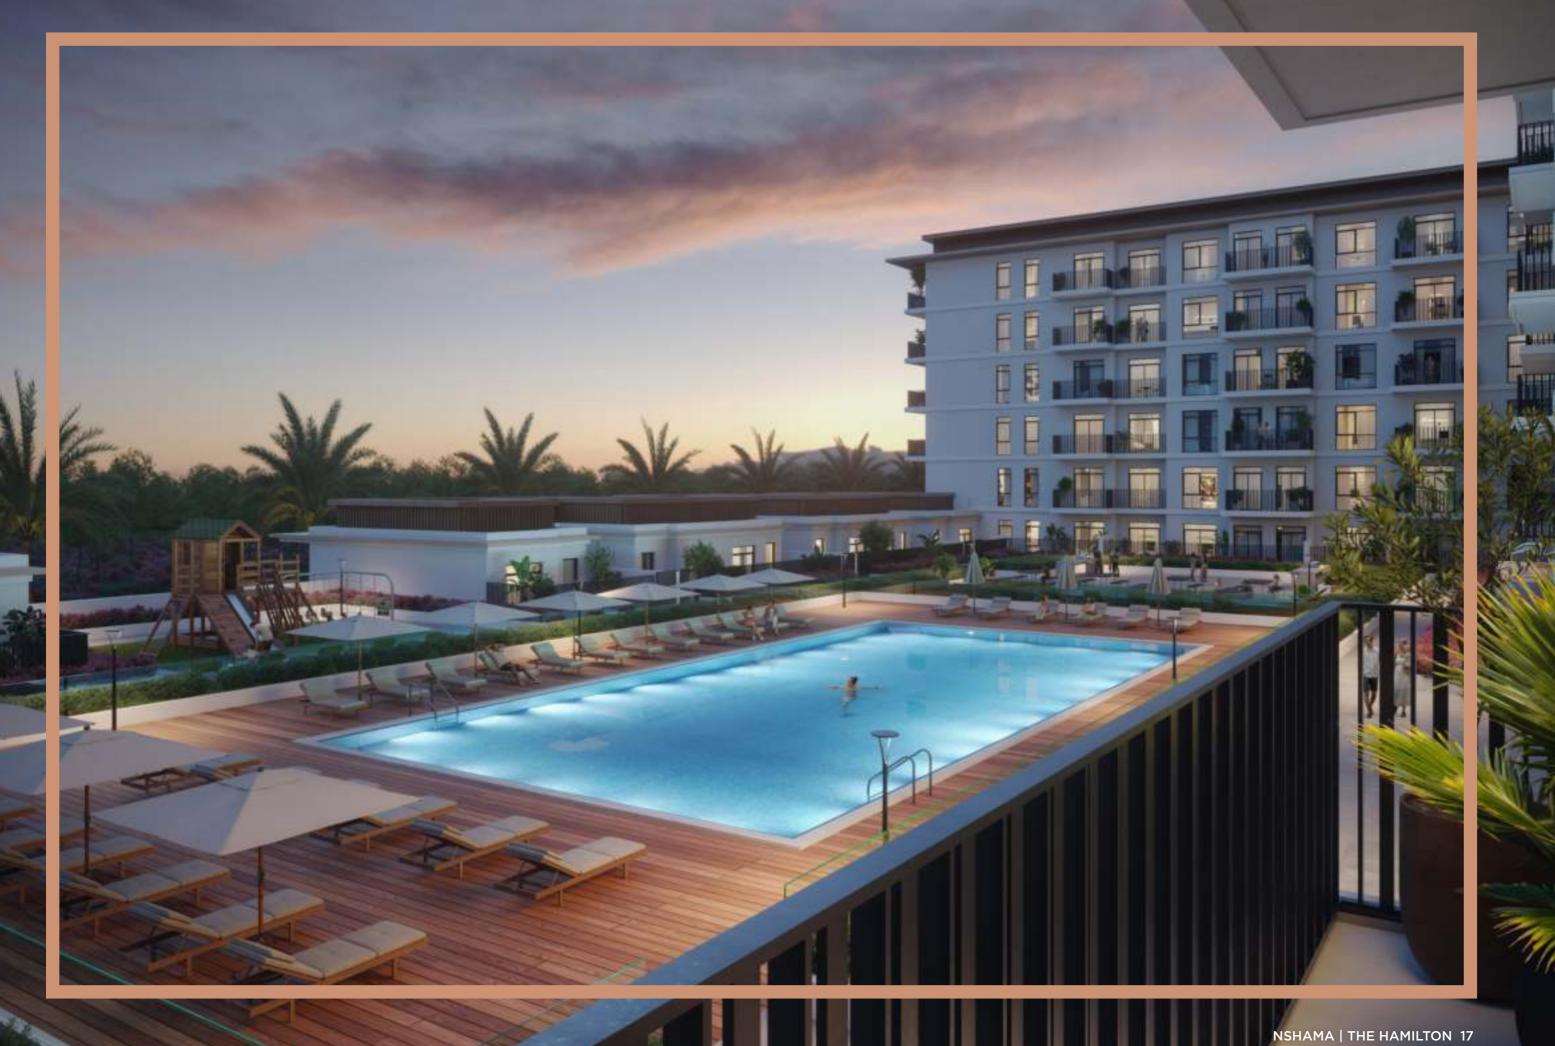

### FACILITIES

Live in a home where a variety of wellness, entertainment and leisure options are just a step away.

The Hamilton at Town Square Dubai includes retail and F&B outlets on the ground floor, a gorgeous swimming pool, kids play areas in the courtyard, premium gym, and all amenities one would expect from a world-class residential address.

### LIFESTYLE

Town Square Park is an urban green space with vast open lawns, interactive kids play areas that also hosts community enagement pop ups and events.

The 50,000 sqm park is bordered by open-air cafés, hundreds of retail outlets, invigorating jogging trails and a whole lot more amenities for its residents to enjoy.