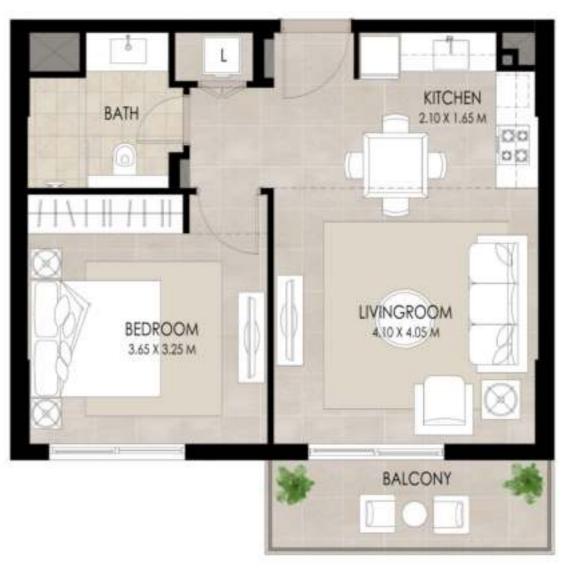

#### 1 BEDROOM | TYPE A

SUITE AREA

**BALCONY AREA** 

TOTAL BUILT-UP AREA

52.07 Sq.m / 560.47 Sq.ft

6.35 Sq.m / 68.35 Sq.ft

58.42 Sq.m / 628.82 Sq.ft

\*Balcony sizes vary