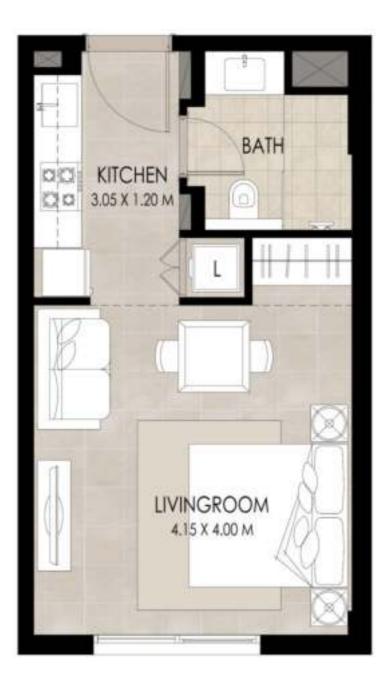

#### STUDIO | TYPE B

| SUITE AREA          | 30.95 Sq.m / 333.14 Sq.ft |
|---------------------|---------------------------|
| BALCONY AREA        | 0.00 Sq.m / 0.00 Sq.ft    |
| TOTAL BUILT-UP AREA | 30.95 Sq.m / 333.14 Sq.ft |