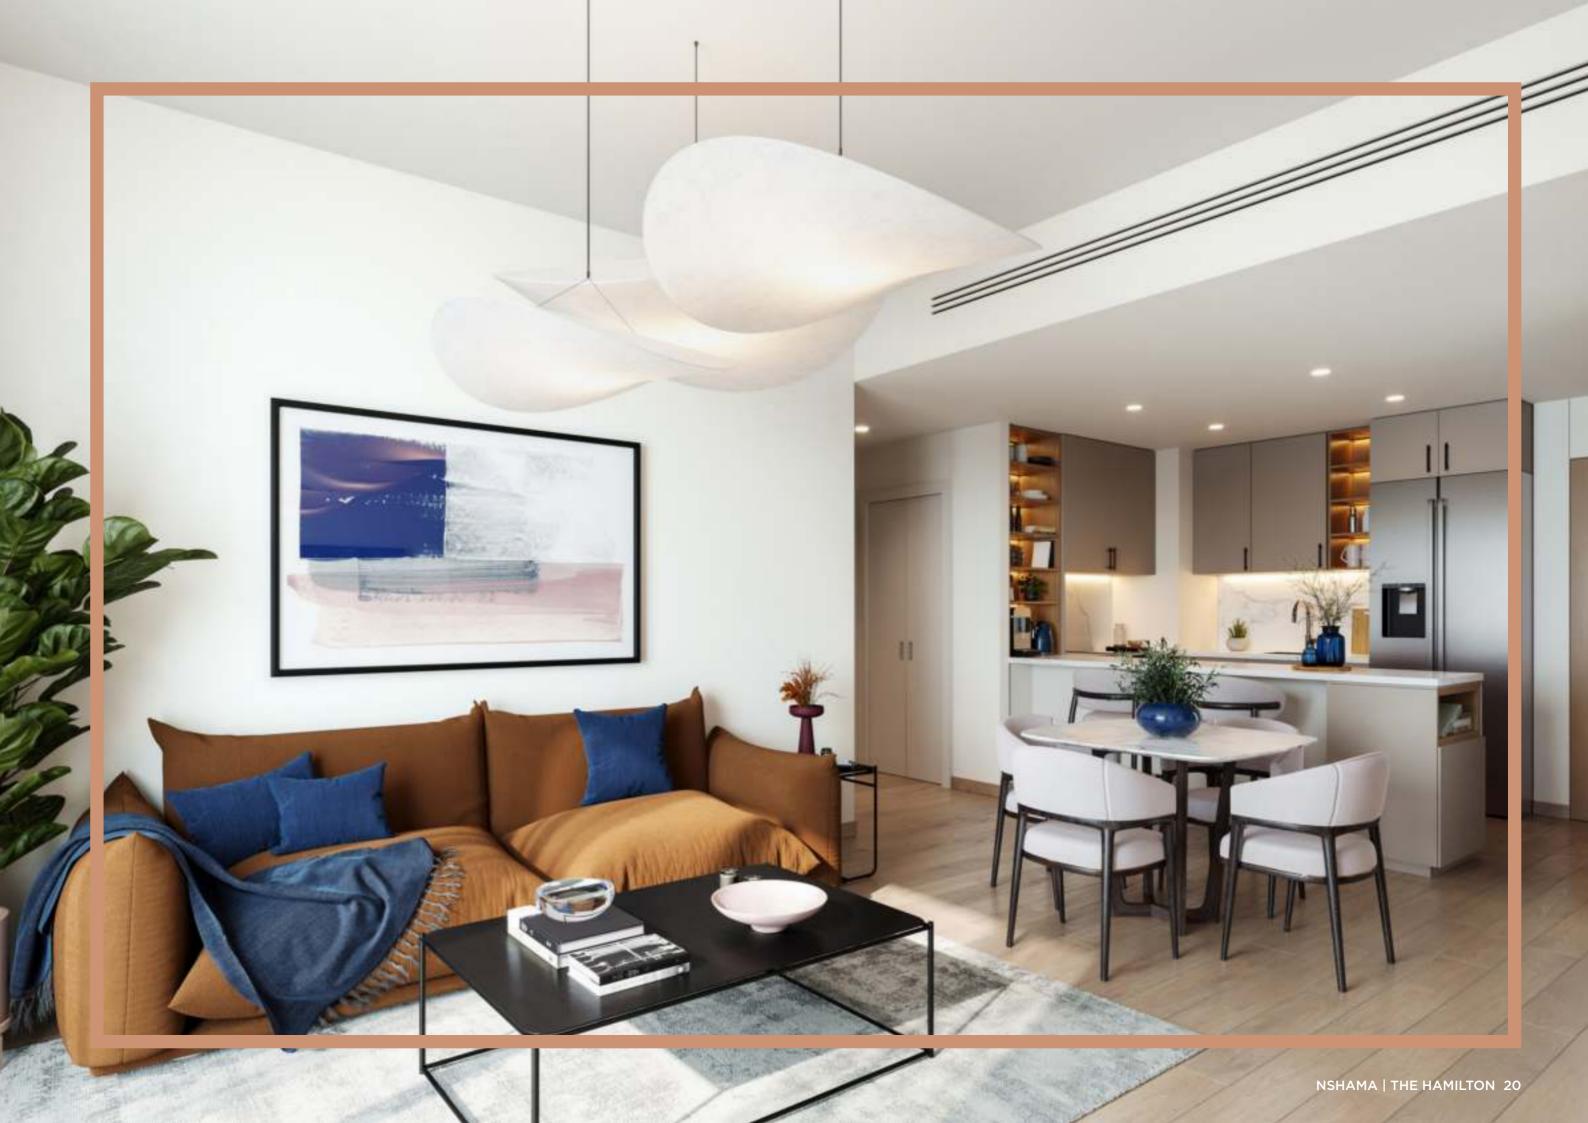

### ELEVATING COMFORT: YOUR HOME, REDEFINED

Living and dining areas offer abundant natural light. Bedrooms are furnished with glazed porcelain floors and in-built wardrobes whereas master bedrooms have an en-suite bathroom.

The harmonious combination of modern aesthetics and practicality ensures that your fitted kitchen becomes a hub of efficiency and elegance with ample counter space, seamless organization, and intuitive layouts.