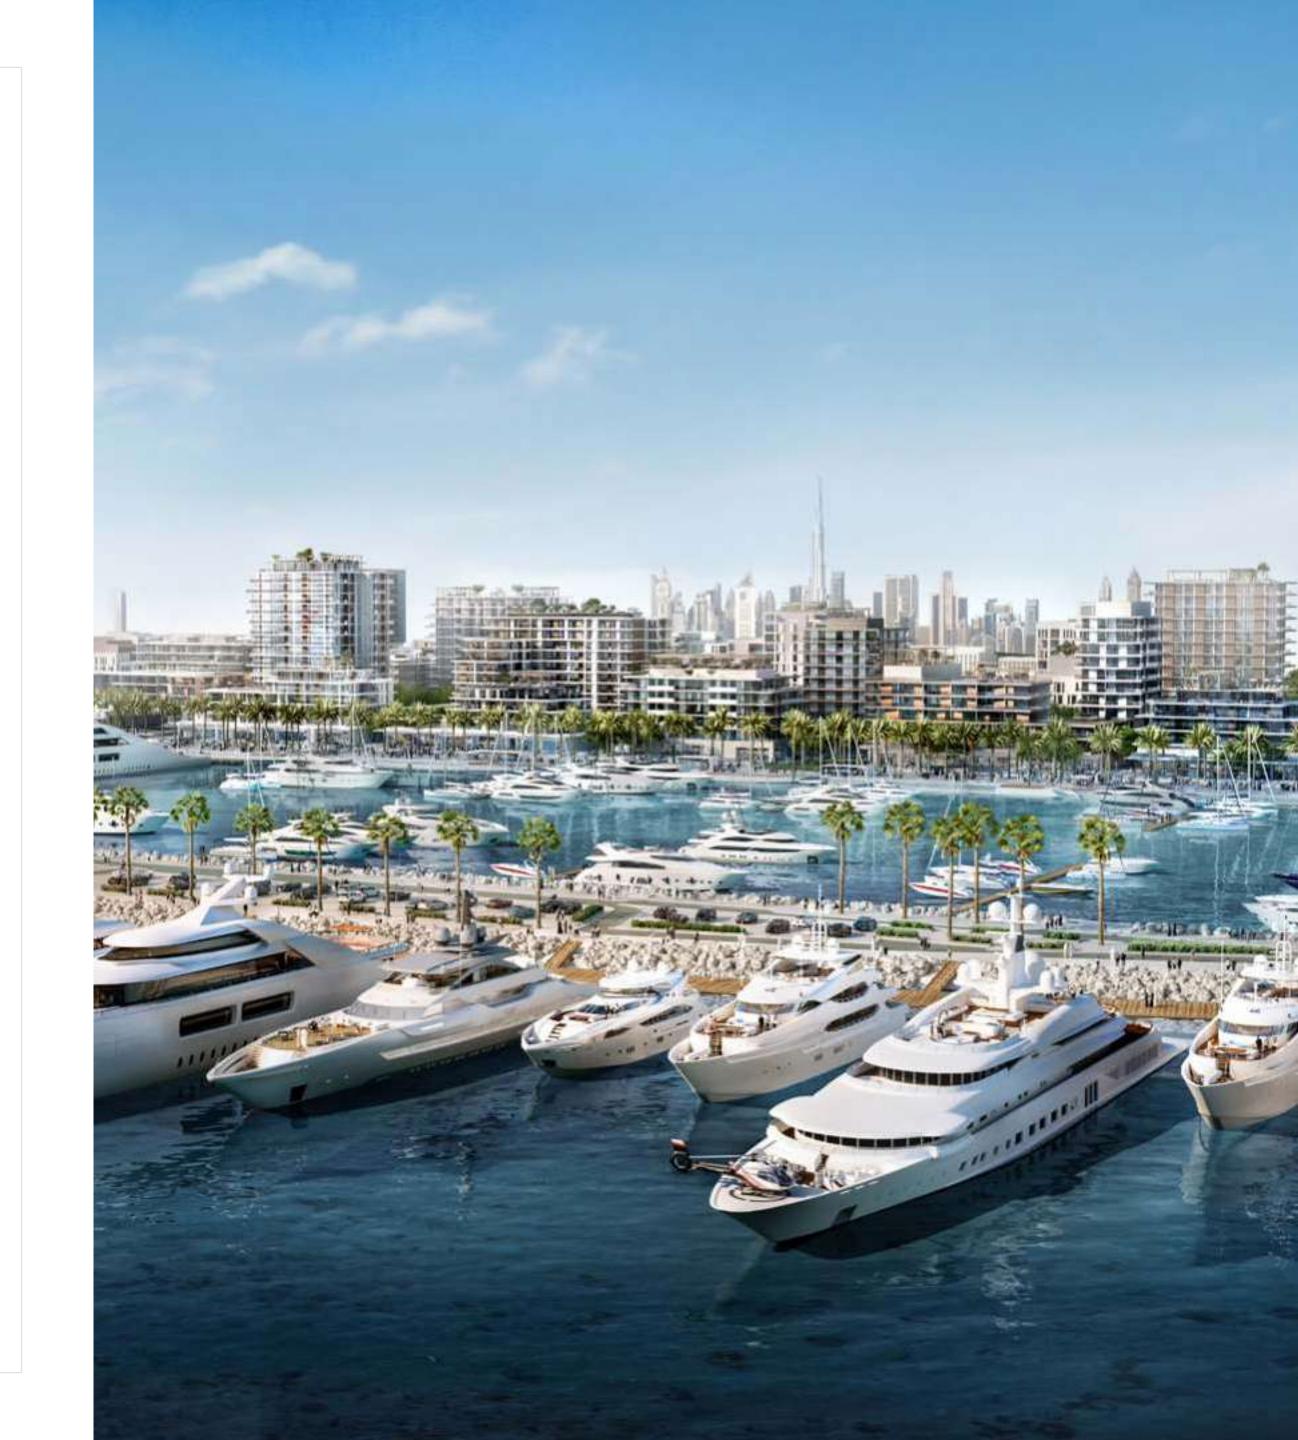

## World-class Superyacht Hub

The new marina at Rashid Yachts & Marina offers convenient, hassle-free access to Dubai, accommodating 430 wet berths for yachts up to 100m long with a range of flexible berthing options, from a single night through to seasonal and annual stays.

#### Rashid Yachts & Marina

Rashid Yachts & Marina is the new global destination for discerning yacht owners to experience Dubai's buzzing scene in an elegant environment where beauty and luxury collide. Designed to encapsulate the ultimate modern waterfront architecture, it combines luxury residences and a full-service marina with an appealing mix of restaurants and shops, creating a unique definition of "living at sea".