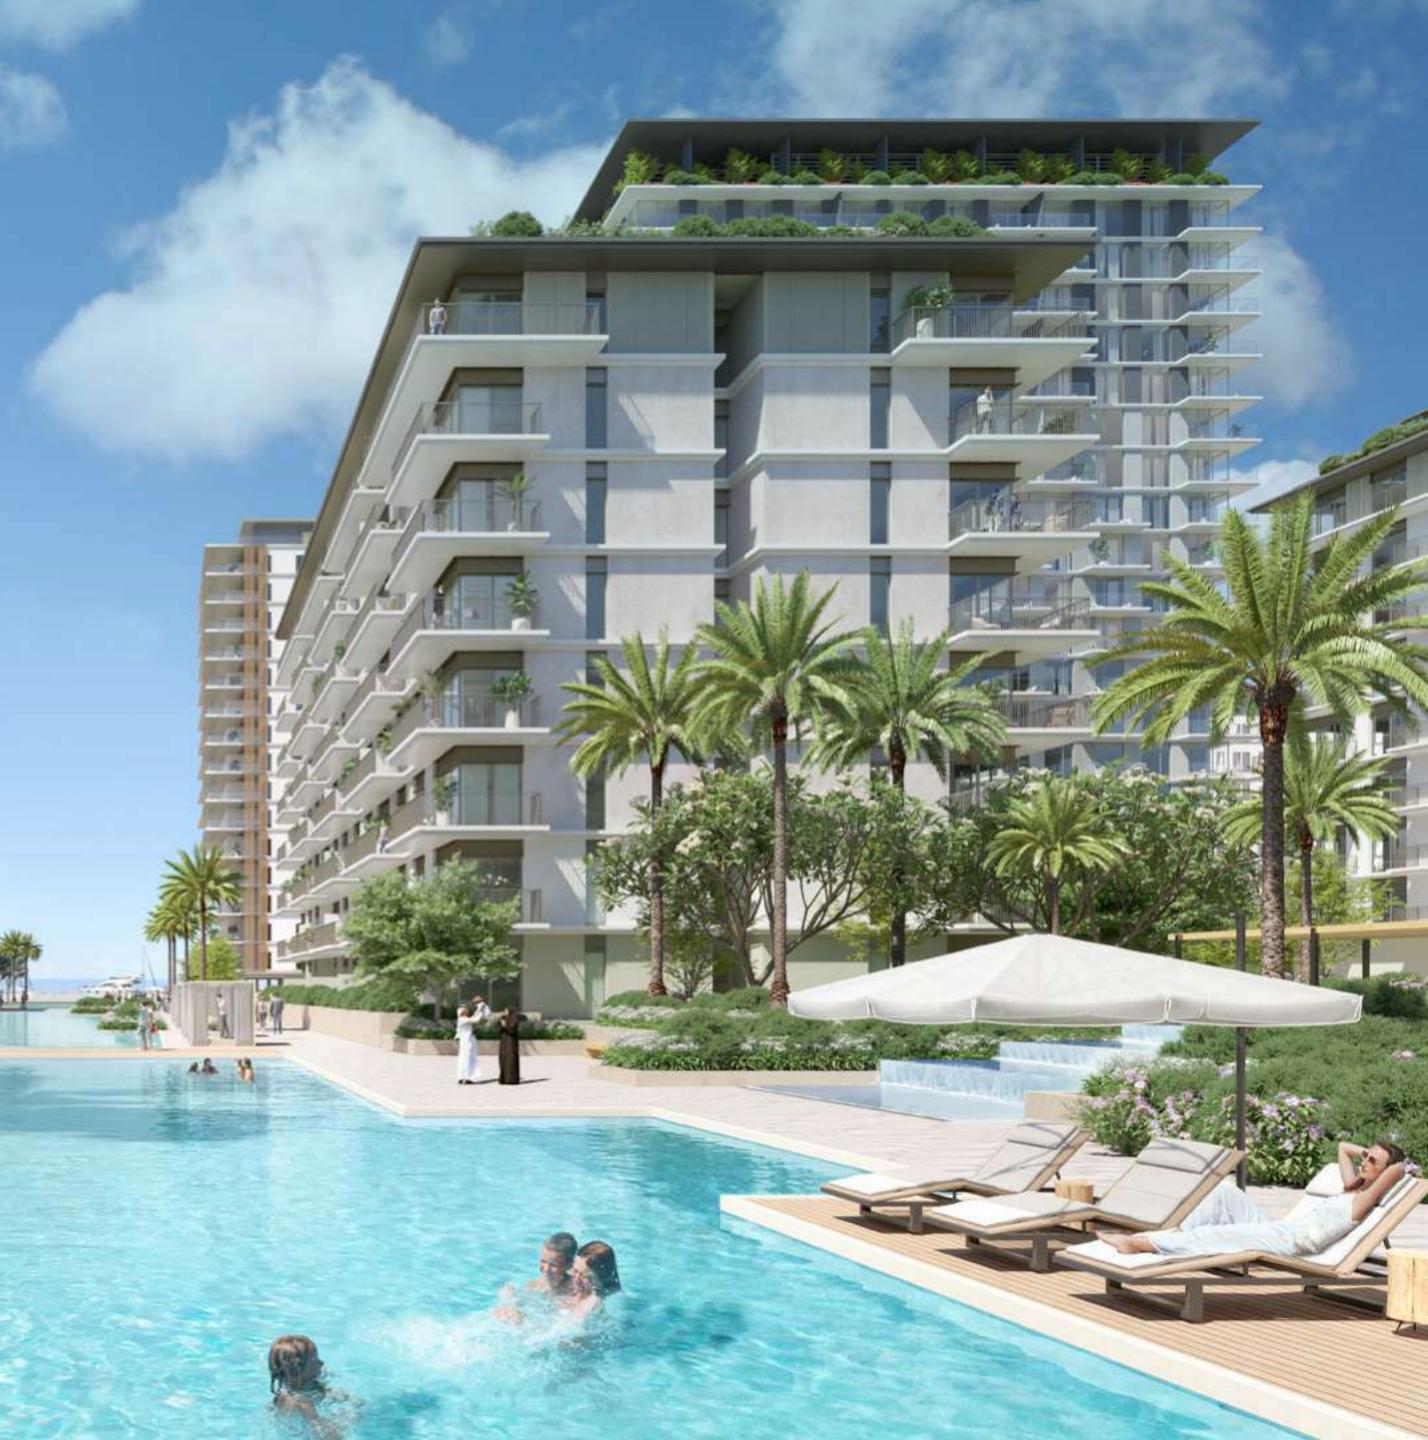

## A Thriving Promenade

During the day, or long after the sun dips beyond the sea's horizon, the Promenade is the essence of the Marina's thriving life with a rich variety of dining options and an eclectic selection of stylish shops that will accommodate your every need. So just sit back, relax, and enjoy life.

#### Leisure & Relaxation

Directly adjacent to the community park and the canal pool, with direct access to the lushly landscaped promenade brimming with life and offering excellent views of the marina and the Dubai skyline. Dip your toes in the 500-metre-long canal pool lined with palm trees and cabanas, or benefit from the complex's own gym and pool facilities. Sunridge is the place where you can do all that and much more.