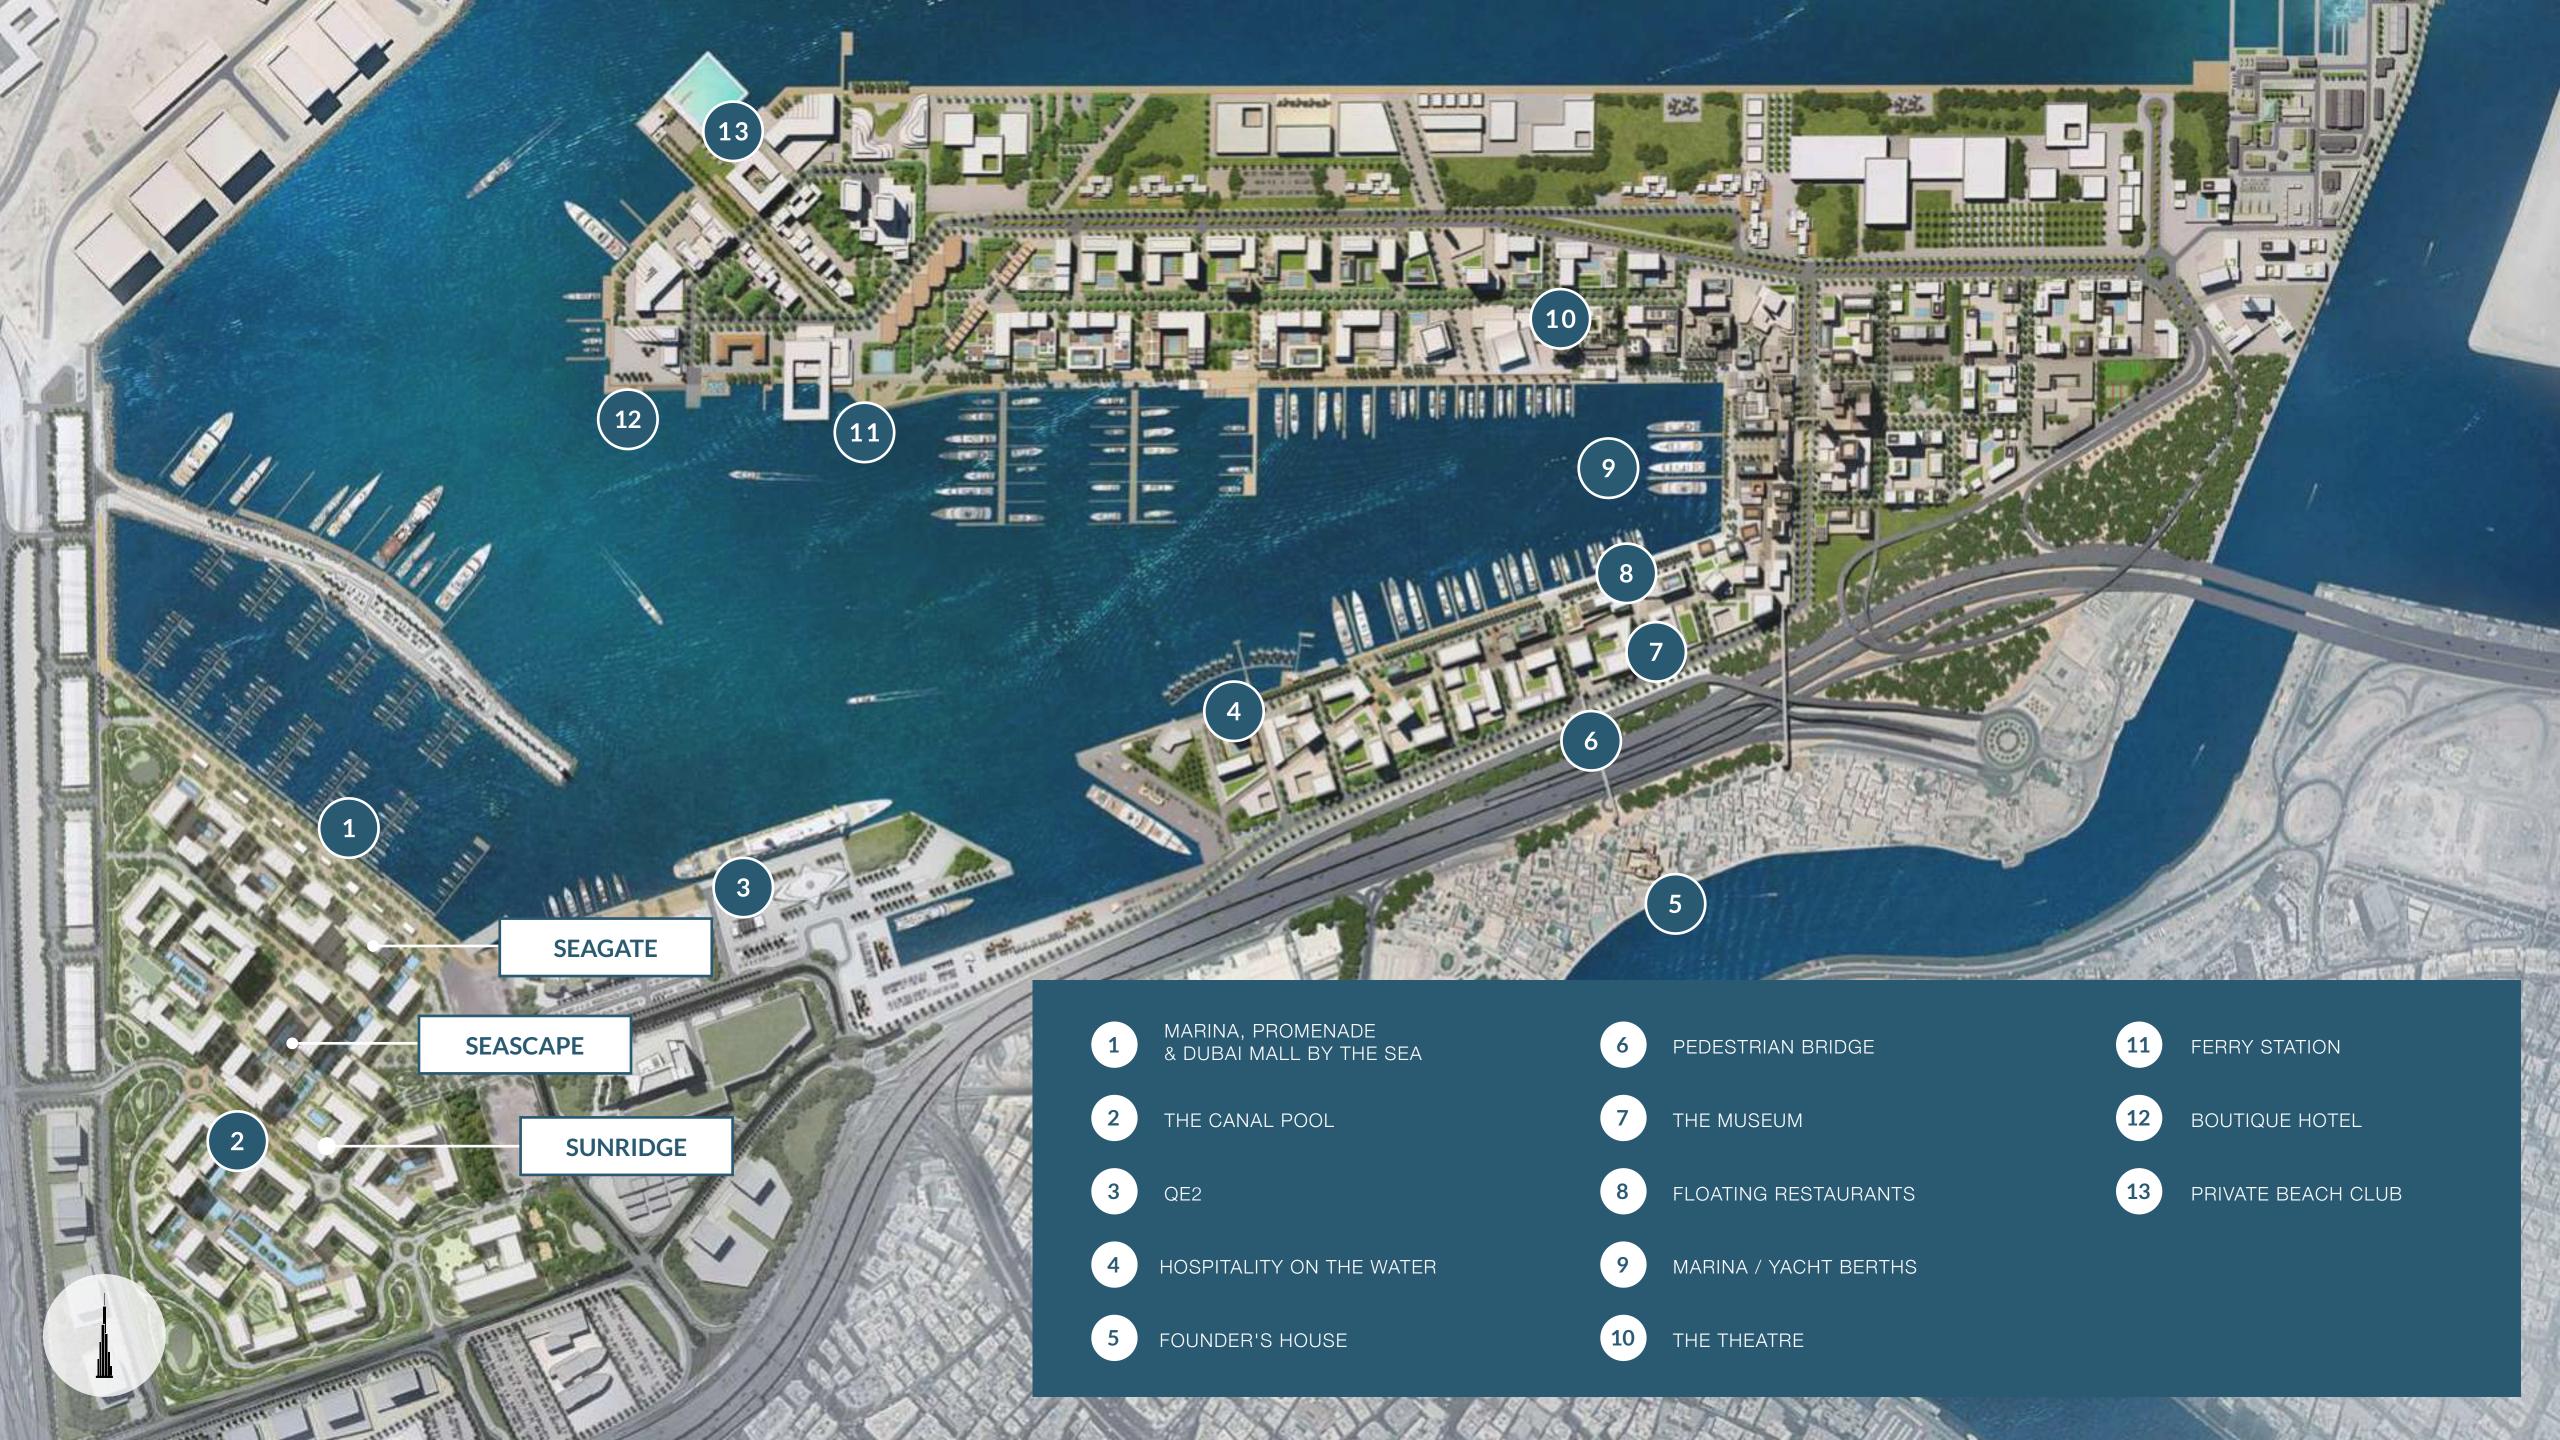

## World-class Superyacht Hub

The new marina at Rashid Yachts & Marina offers convenient, hassle-free access to Dubai, accommodating 430 wet berths for yachts up to 100m long with a range of flexible berthing options, from a single night through to seasonal and annual stays.

## Shopping, Dining & Inspiration

When it comes to retail therapy, nobody does it better than Dubai. The nearby Downtown Dubai is the city's most famous shopping district, and it's packed with chic boutiques that will satisfy your every fancy. Rashid Yachts & Marina's promenade has floating restaurants, cafés, lounges, and beach bars, while downtown Dubai is home to the city's top dining and nightlife options and is conveniently located just a short distance away.

## A Thriving Promenade

During the day, or long after the sun dips beyond the sea's horizon, the Promenade is the essence of the Marina's thriving life with a rich variety of dining options and an eclectic selection of stylish shops that will accommodate your every need. So just sit back, relax, and enjoy life.