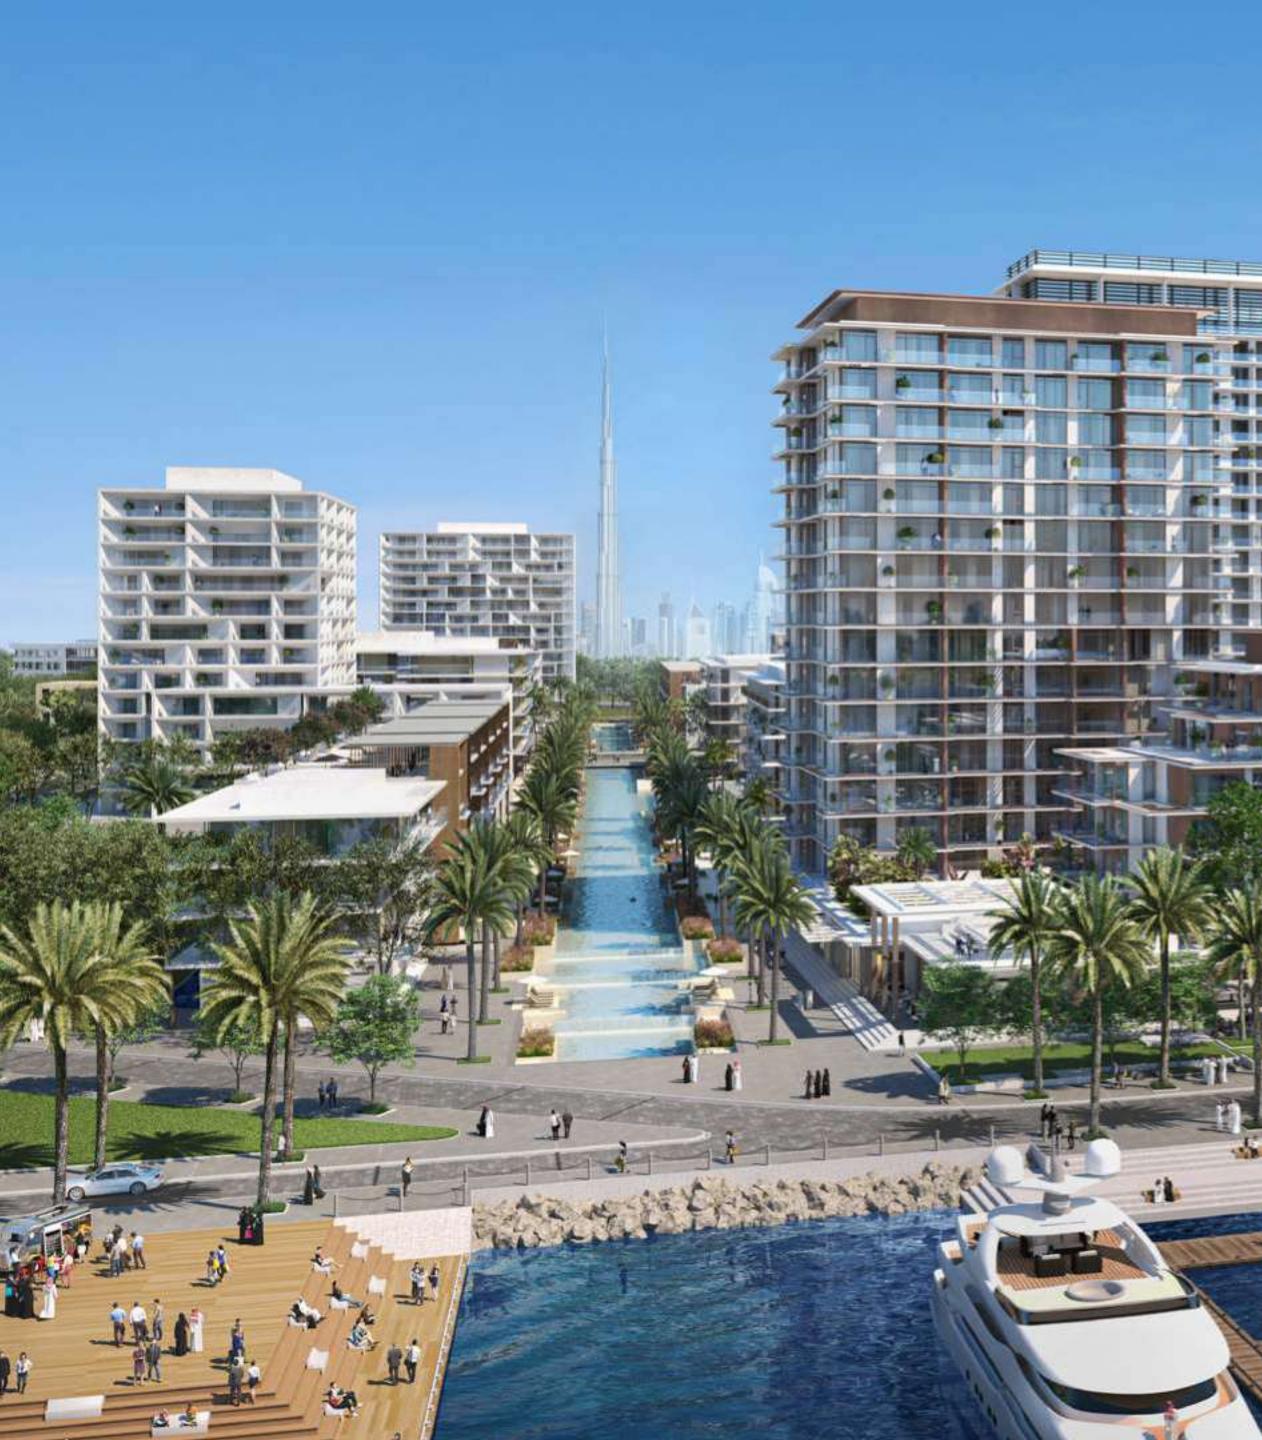

## World-class Superyacht Hub

The new marina at Rashid Yachts & Marina offers convenient, hassle-free access to Dubai, accommodating 430 wet berths for yachts up to 100m long with a range of flexible berthing options, from a single night through to seasonal and annual stays.

## Shopping, Dining & Inspiration

When it comes to retail therapy, nobody does it better than Dubai. The nearby Downtown Dubai is the city's most famous shopping district, and it's packed with chic boutiques that will satisfy your every fancy. Rashid Yachts & Marina's promenade has floating restaurants, cafés, lounges, and beach bars, while downtown Dubai is home to the city's top dining and nightlife options and is conveniently located just a short distance away.