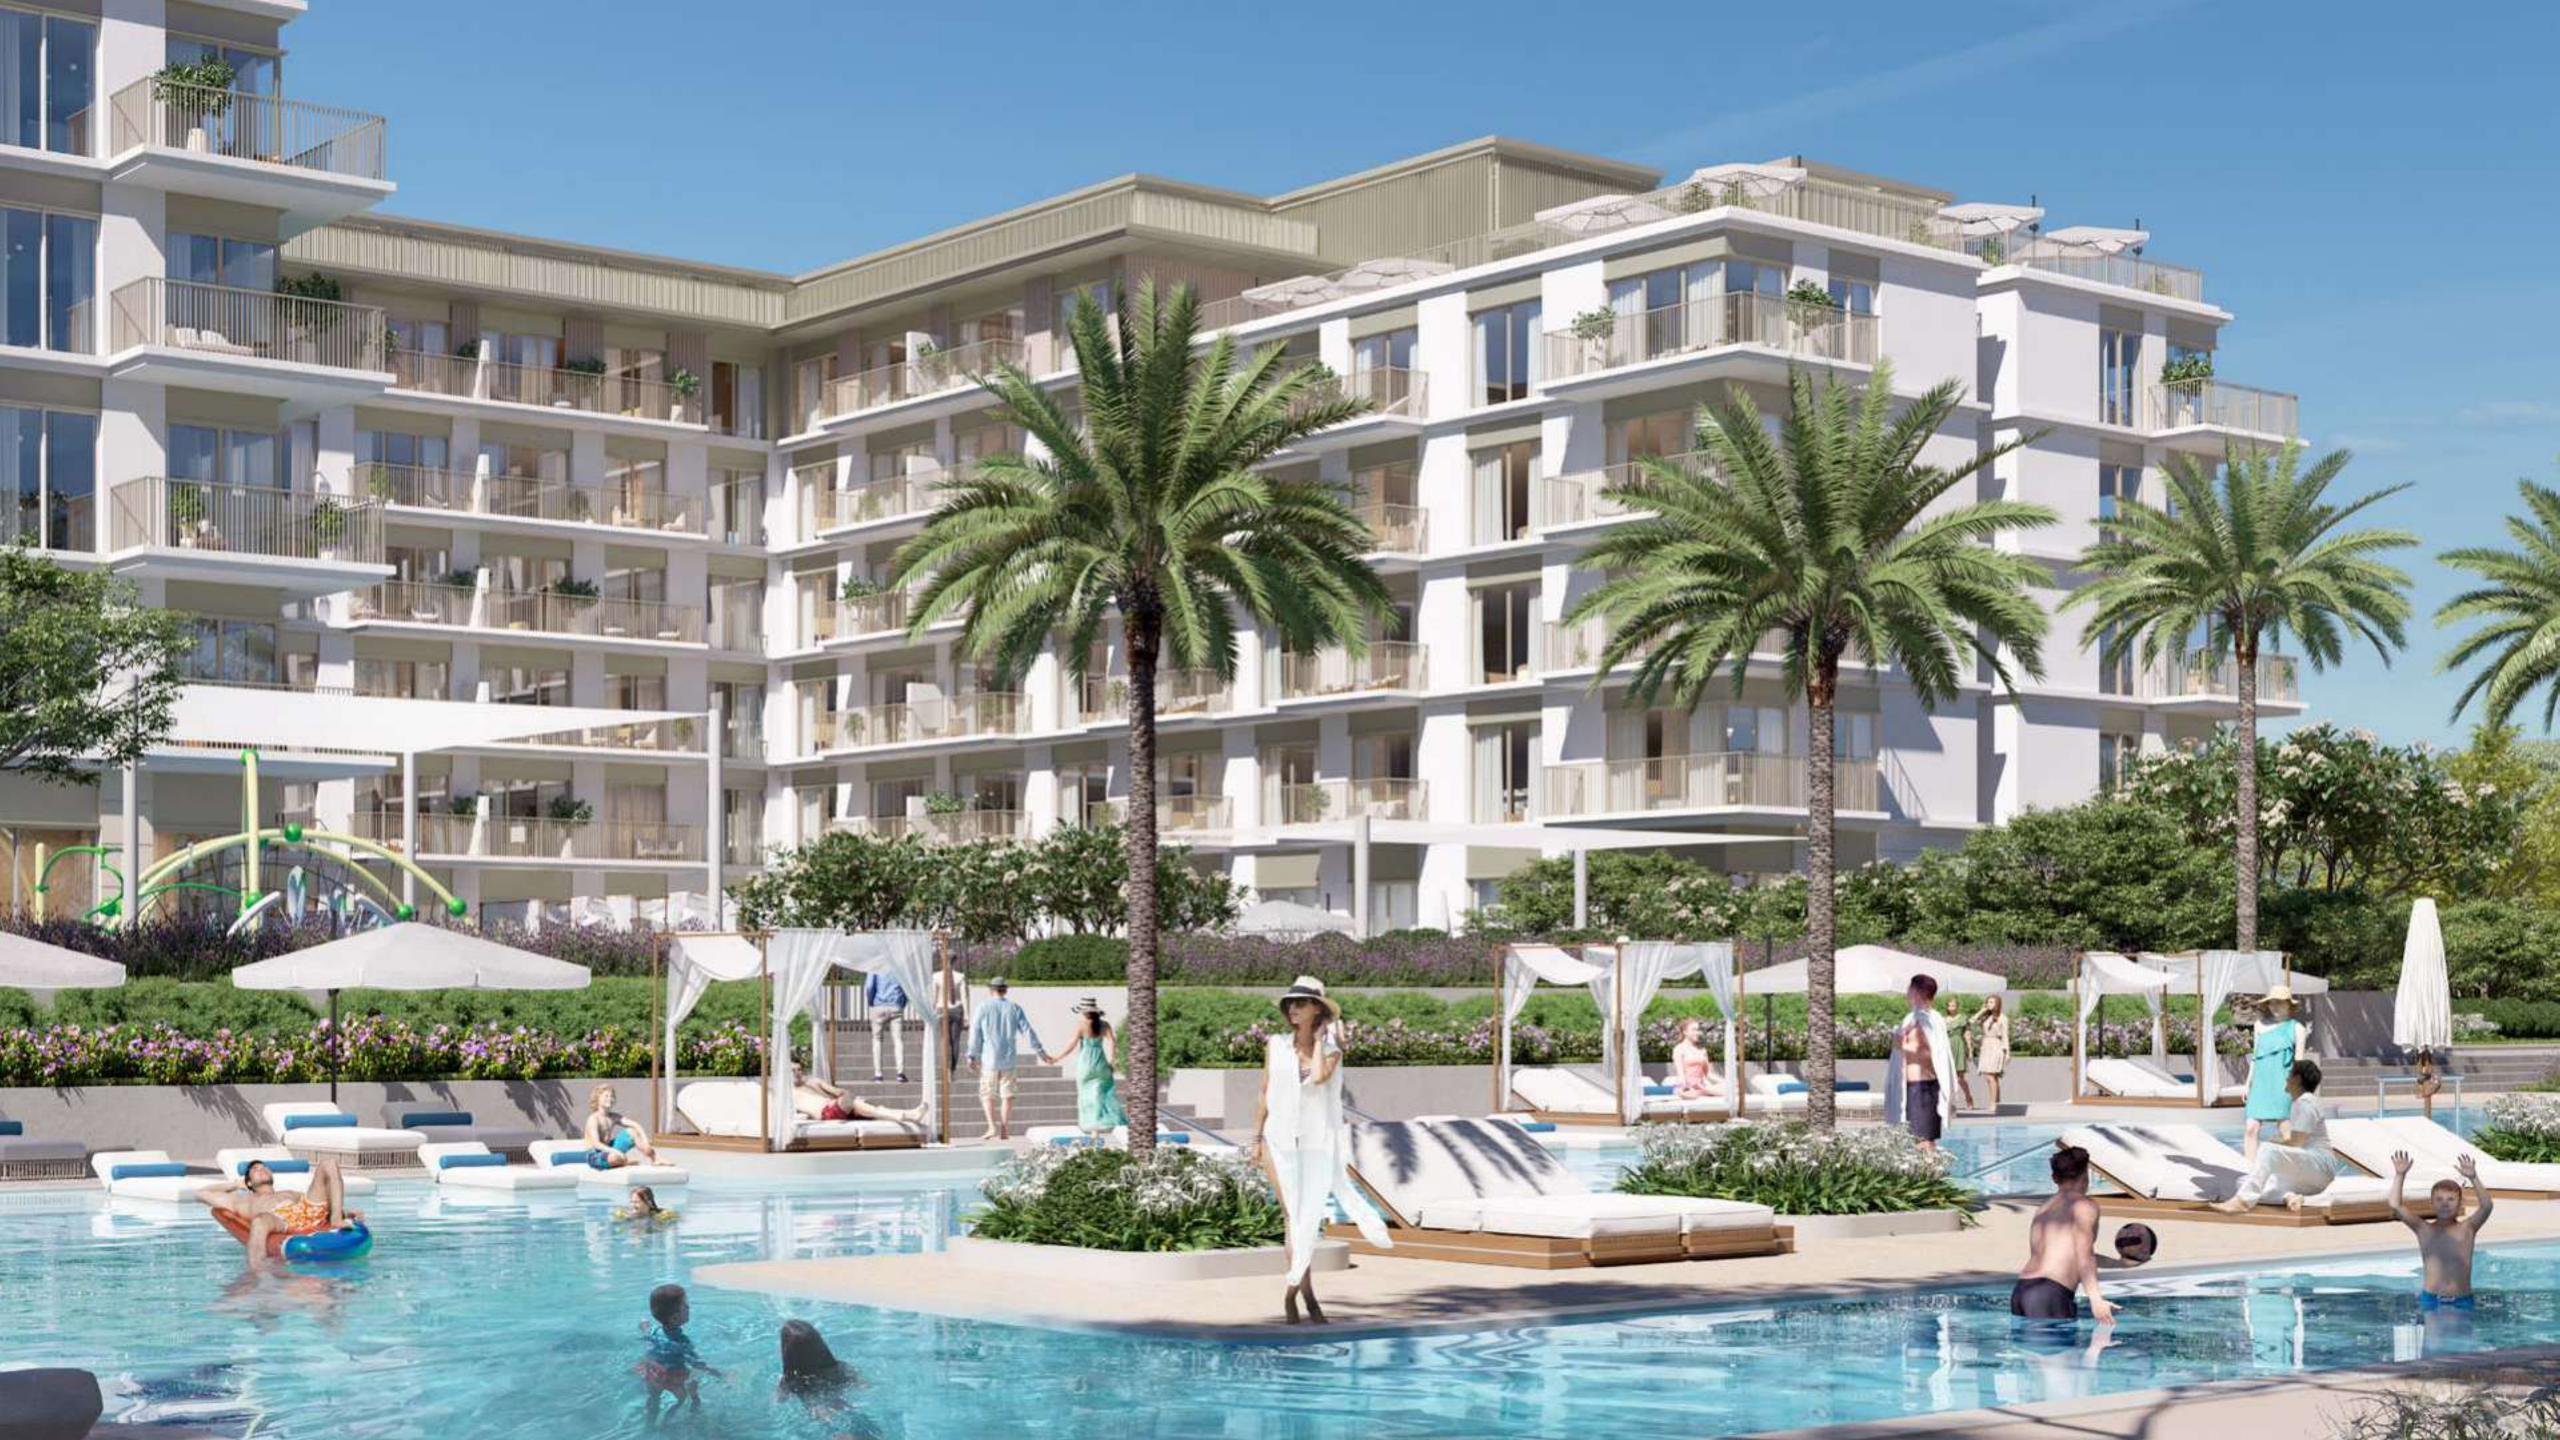

#### Leisure & Relaxation

Directly adjacent to the community park and the canal pool, with direct access to the lushly landscaped promenade brimming with life and offering excellent views of the marina and the Dubai skyline. Dip your toes in the 500-metre-long canal pool lined with palm trees and cabanas, or benefit from the complex's own gym and pool facilities. Sunridge is the place where you can do all that and much more.

## Pool Canal

Toy