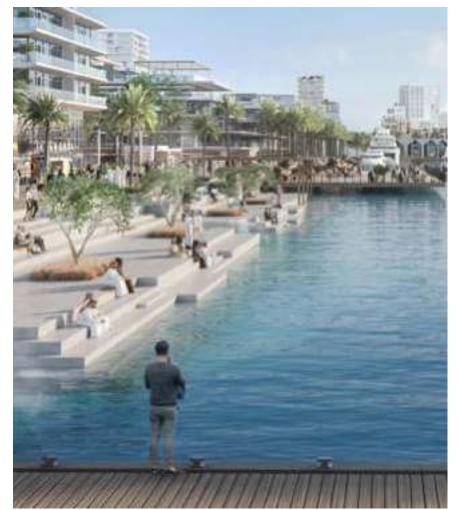

## World-class Superyacht Hub

The new marina at Rashid Yachts & Marina offers convenient, hassle-free access to Dubai, accommodating 430 wet berths for yachts up to 100m long with a range of flexible berthing options, from a single night through to seasonal and annual stays.

The Ultimate in Coastal Living