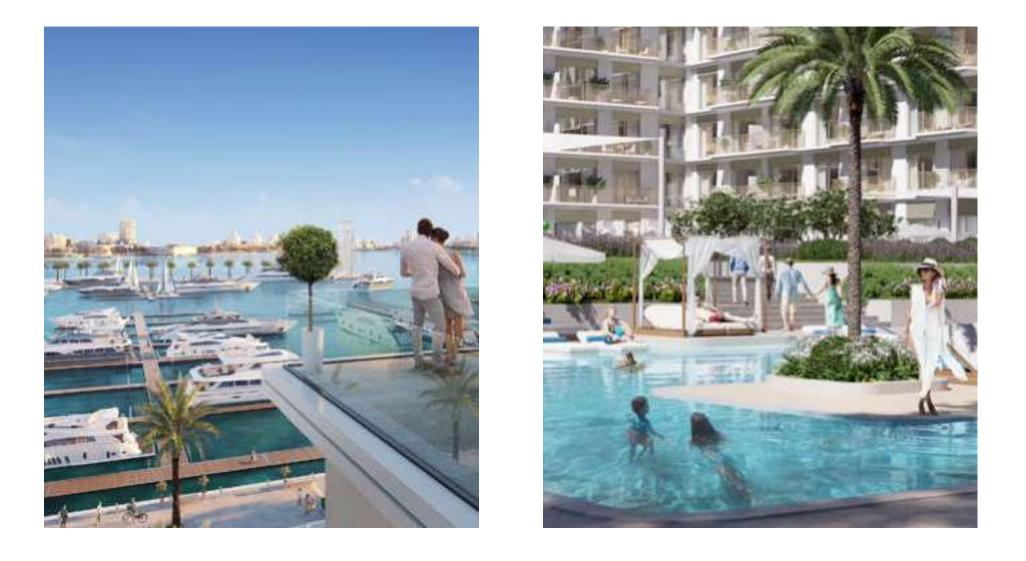

## World-class Superyacht Hub

The new marina at Rashid Yachts & Marina offers convenient, hassle-free access to Dubai, accommodating 430 wet berths for yachts up to 100m long with a range of flexible berthing options, from a single night through to seasonal and annual stays.

The Ultimate in Coastal Living

## Shopping, Dining & Inspiration

When it comes to retail therapy, nobody does it better than Dubai. The nearby Downtown Dubai is the city's most famous shopping district, and it's packed with chic boutiques that will satisfy your every fancy. Rashid Yachts & Marina's promenade has floating restaurants, cafés, lounges, and beach bars, while downtown Dubai is home to the city's top dining and nightlife options and is conveniently located just a short distance away.

## A Thriving Promenade

During the day, or long after the sun dips beyond the sea's horizon, the Promenade is the essence of the Marina's thriving life with a rich variety of dining options and an eclectic selection of stylish shops that will accommodate your every need. So just sit back, relax, and enjoy life.