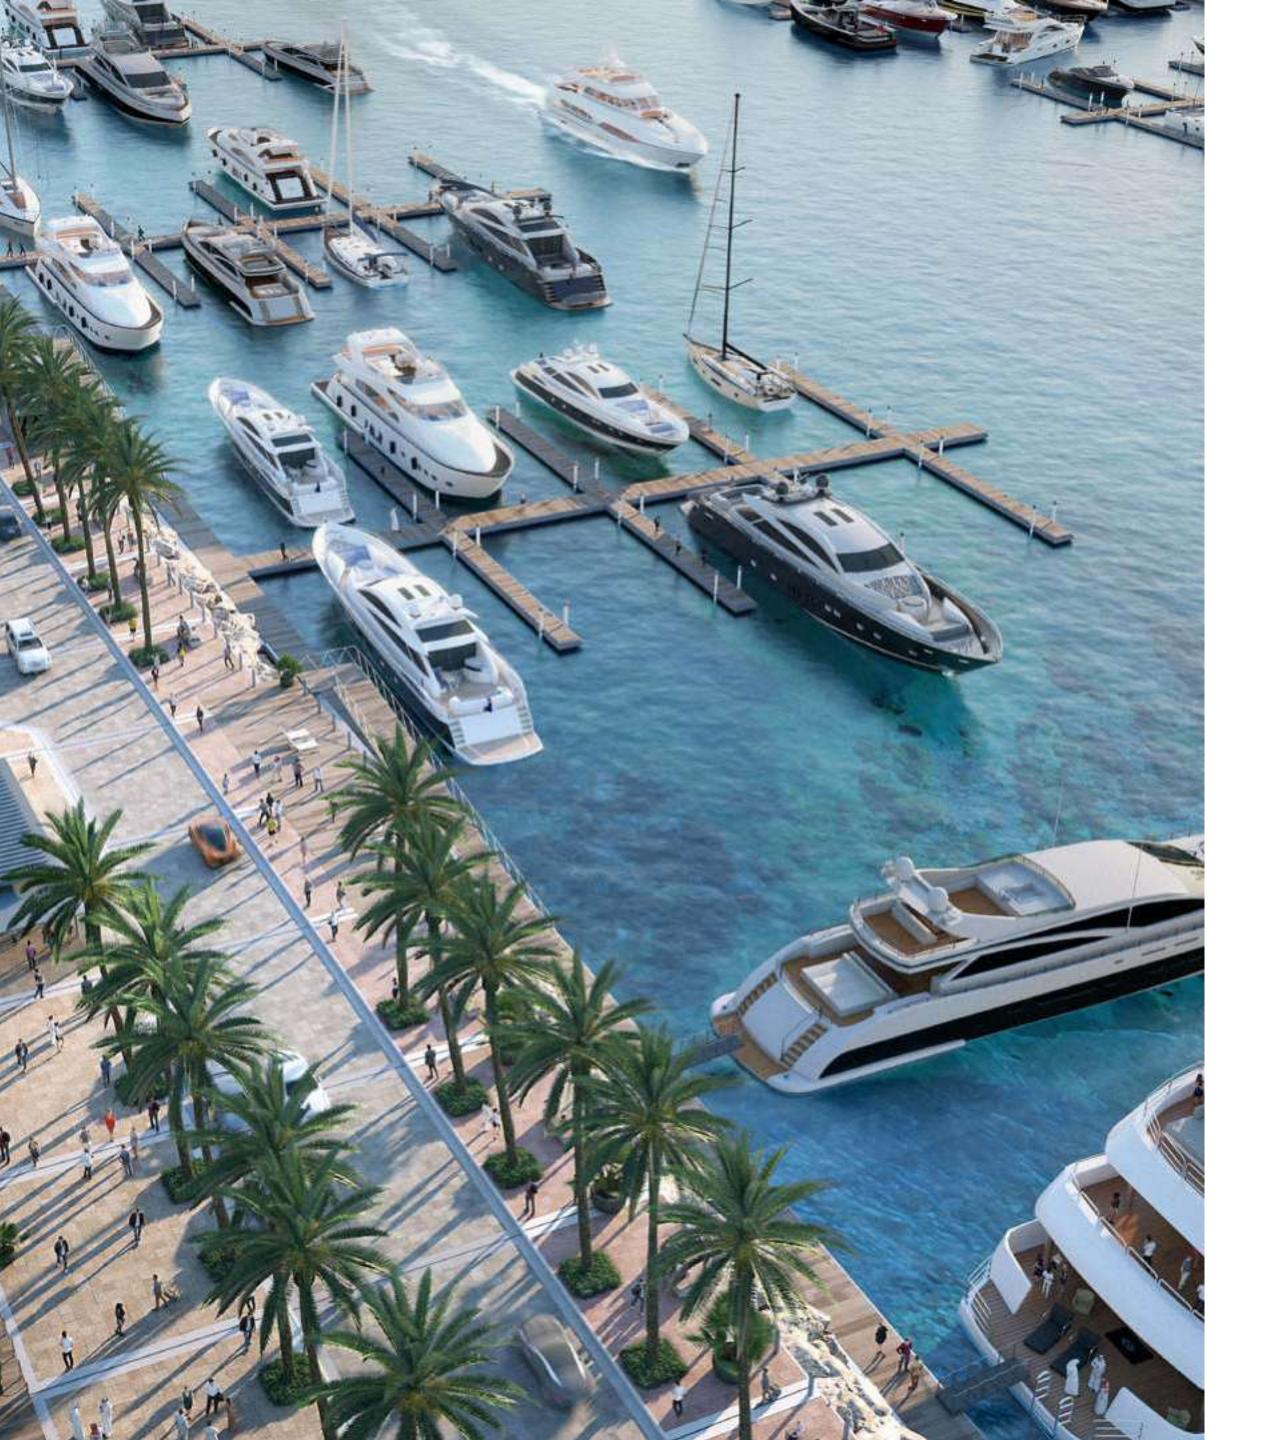

## World-class Superyacht Hub

The new marina at Rashid Yachts & Marina offers convenient, hassle-free access to Dubai, accommodating 430 wet berths for yachts up to 100m long with a range of flexible berthing options, from a single night through to seasonal and annual stays.

#### Rashid Yachts & Marina

Rashid Yachts & Marina is the new global destination for discerning yacht owners to experience Dubai's buzzing scene in an elegant environment where beauty and luxury collide. Designed to encapsulate the ultimate modern waterfront architecture, it combines luxury residences and a full-service marina with an appealing mix of restaurants and shops, creating a unique definition of "living at sea".