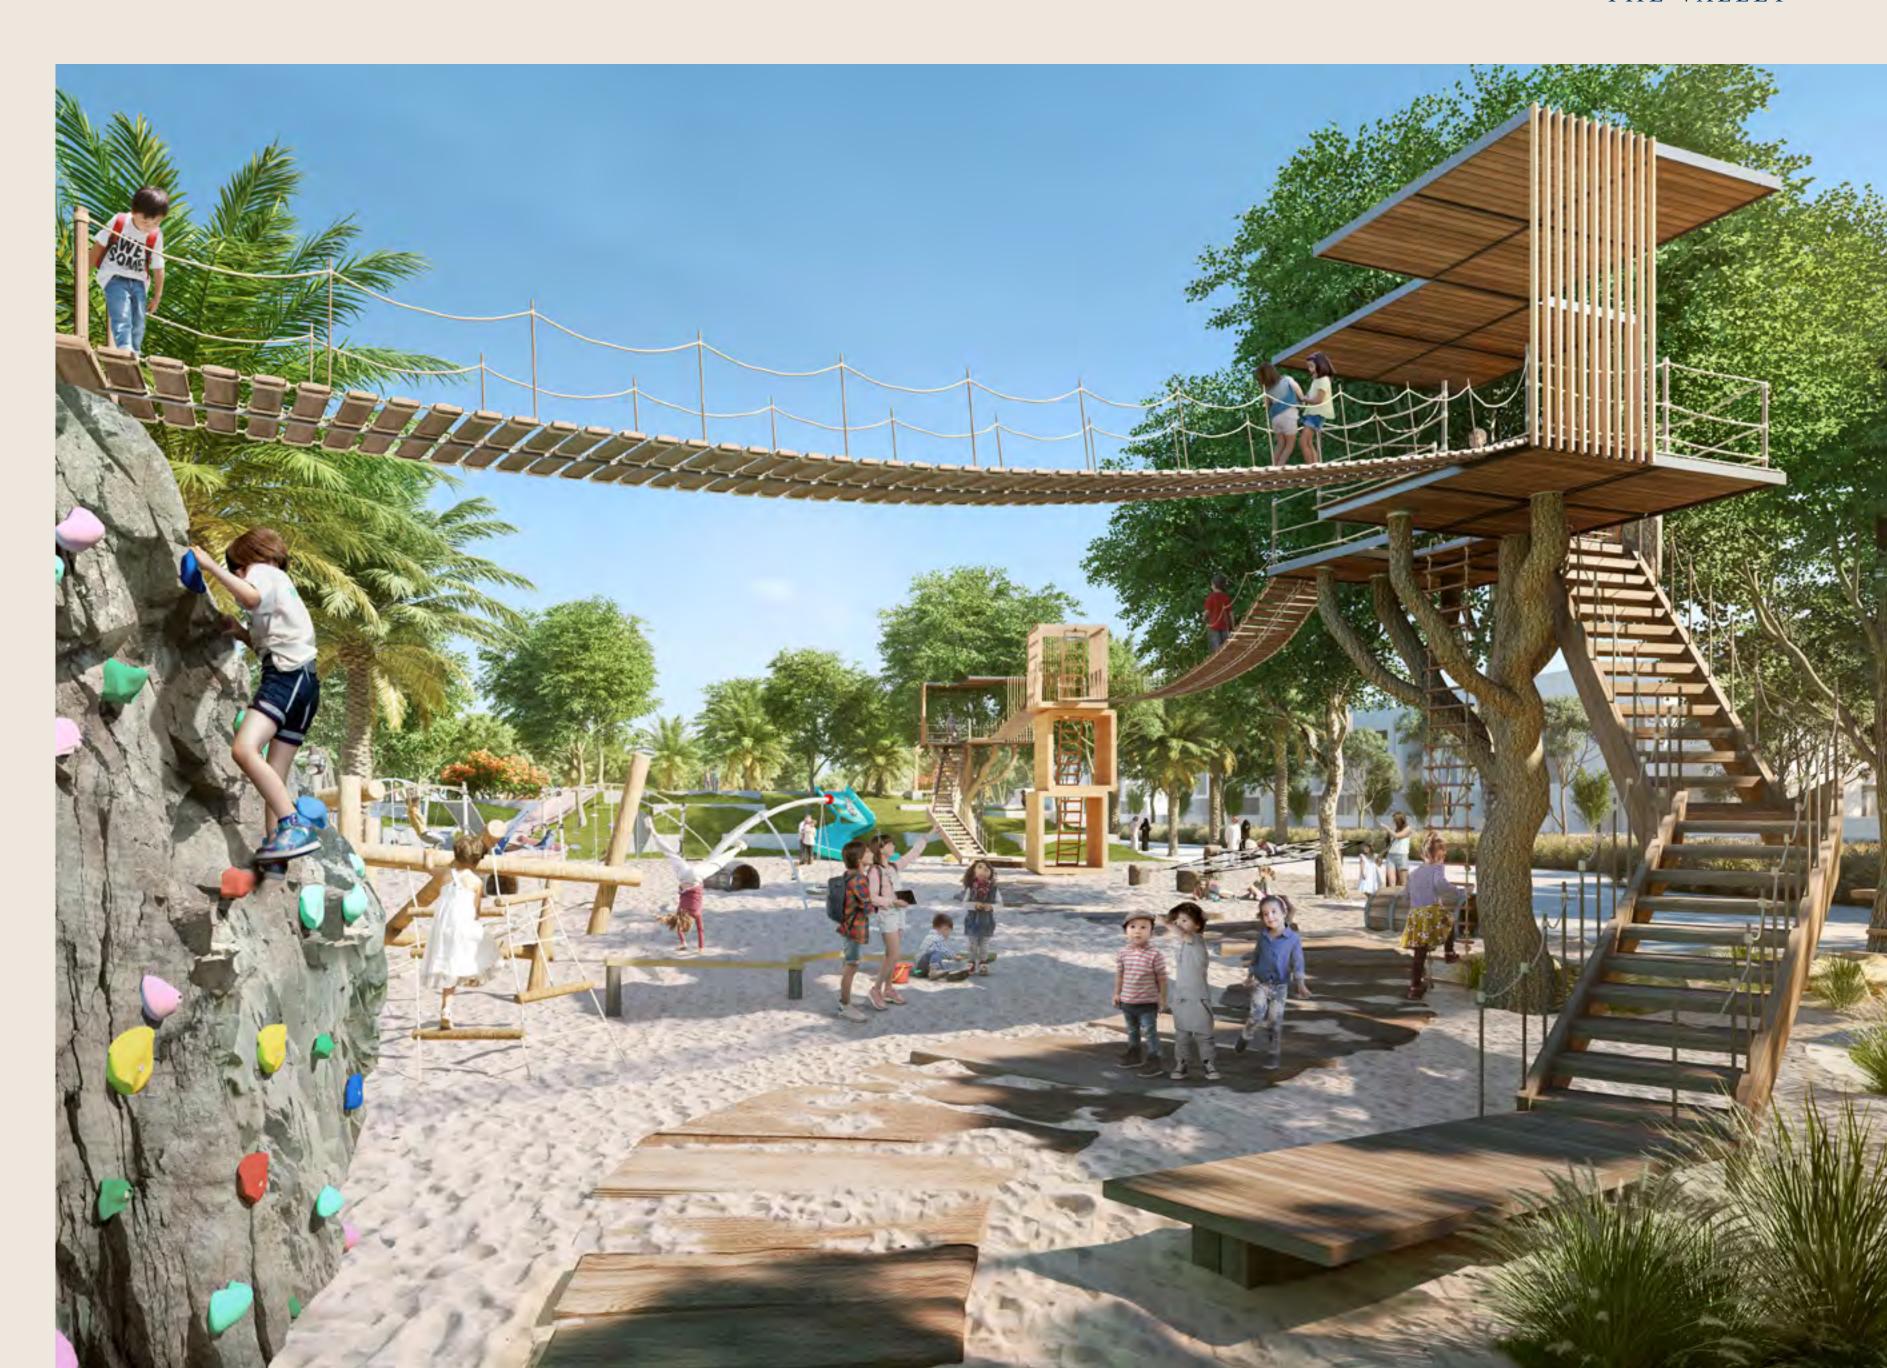

# Kids' Dale

Let the little ones' imaginations soar at the Kids'

Dale, where they can combine learning and play each

and every day.

Rock Climbing Amphitheatre Space

Archaeological Play Area