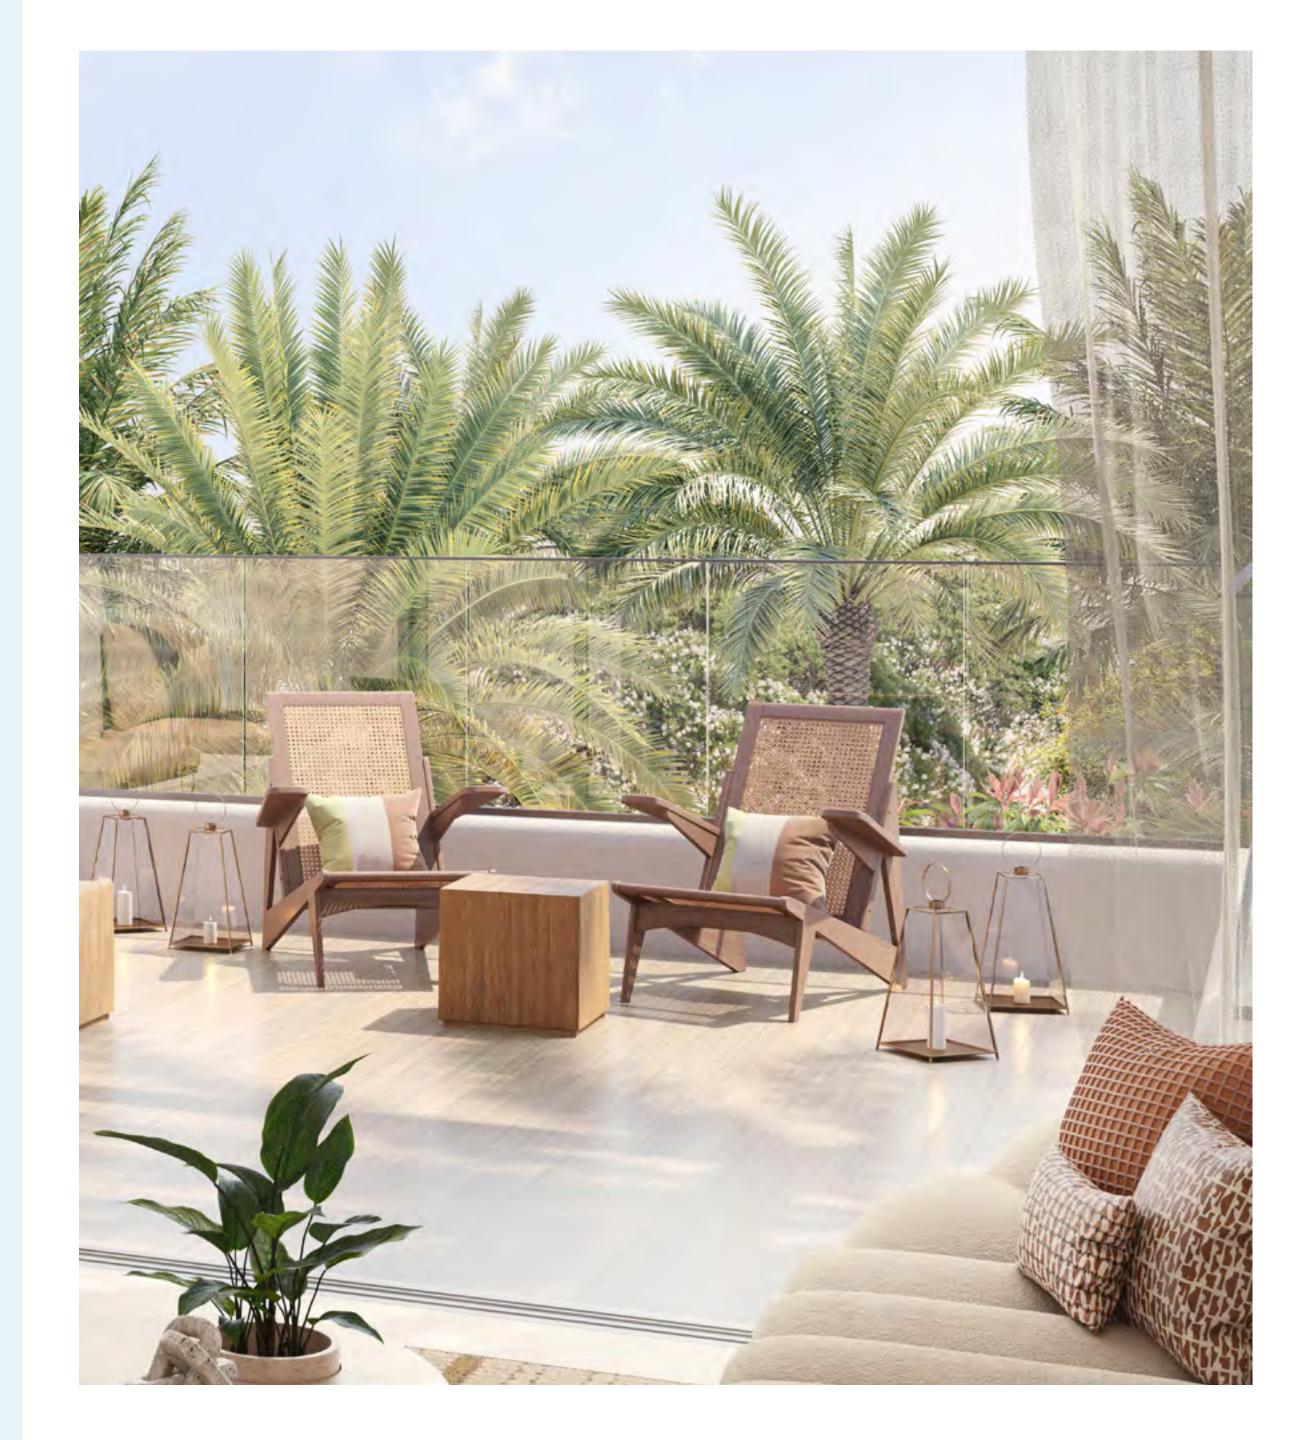

# Elegant Living Spaces

Floor-to-ceiling windows welcome natural light into your home and provide soothing views of the verdant greenery outside.