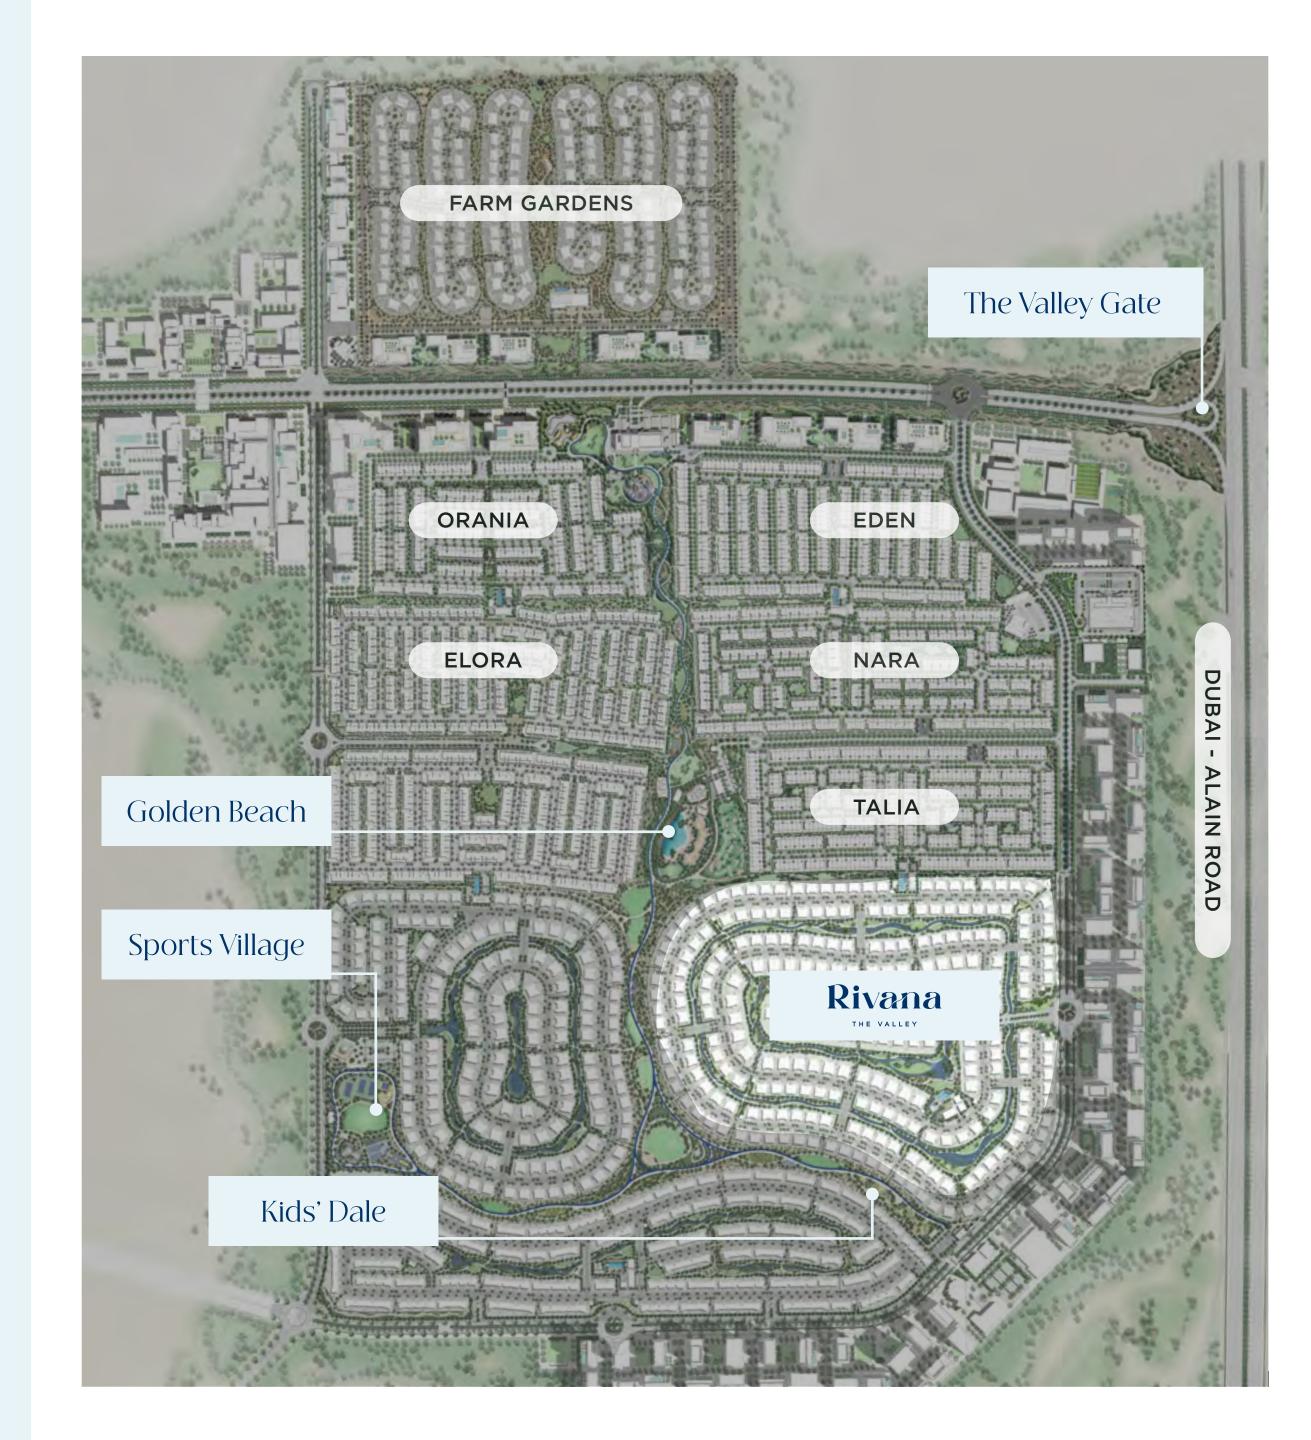

## Perfectly Positioned

With easy access to all major areas of Dubai and an array of green open spaces, The Valley is strategically located on the Dubai—Al Ain Road, a major connection point between the emirates of Dubai and Abu Dhabi.

## A Picture-Perfect Neighbourhood

A picturesque neighbourhood of stylish twin villas, Rivana combines comfort and modernity with beauty and serenity.

Boasting a wide variety of indoor and outdoor retail options, as well as The Valley's Golden Beach, verdant pocket parks, a local farmers' market, and gourmet dining options, Rivana is where families can feel a true sense of belonging as integral members of a thriving community.

A Short Walk to the Sports Village Lush Green Parks Footsteps from Golden Beach

## Golden Beach

The ideal setting for sun-soaked days spent with family,
Golden Beach provides the perfect focal point for Rivana's
integrated community living.

| Water  | Kids' Play | F&B     |
|--------|------------|---------|
| Splash | Areas      | Options |

## Town Centre

Brighten up your day at the beating heart of The Valley and enjoy an inspired array of retail and dining experiences right on your doorstep.

Farmers' Market Indoor & Outdoor Retail

Gourmet Dining

# Sports Village

Enjoy an active, fulfilling and healthy lifestyle at the Sports Village, with an extensive selection of sports, leisure and recreational amenities to choose from.

Sports Bicycle & Playground
Courts Running Tracks & Gym

# Kids' Dale

Let the little ones' imaginations soar at the Kids'

Dale, where they can combine learning and play each

and every day.

Rock Climbing Amphitheatre Space

Archaeological Play Area