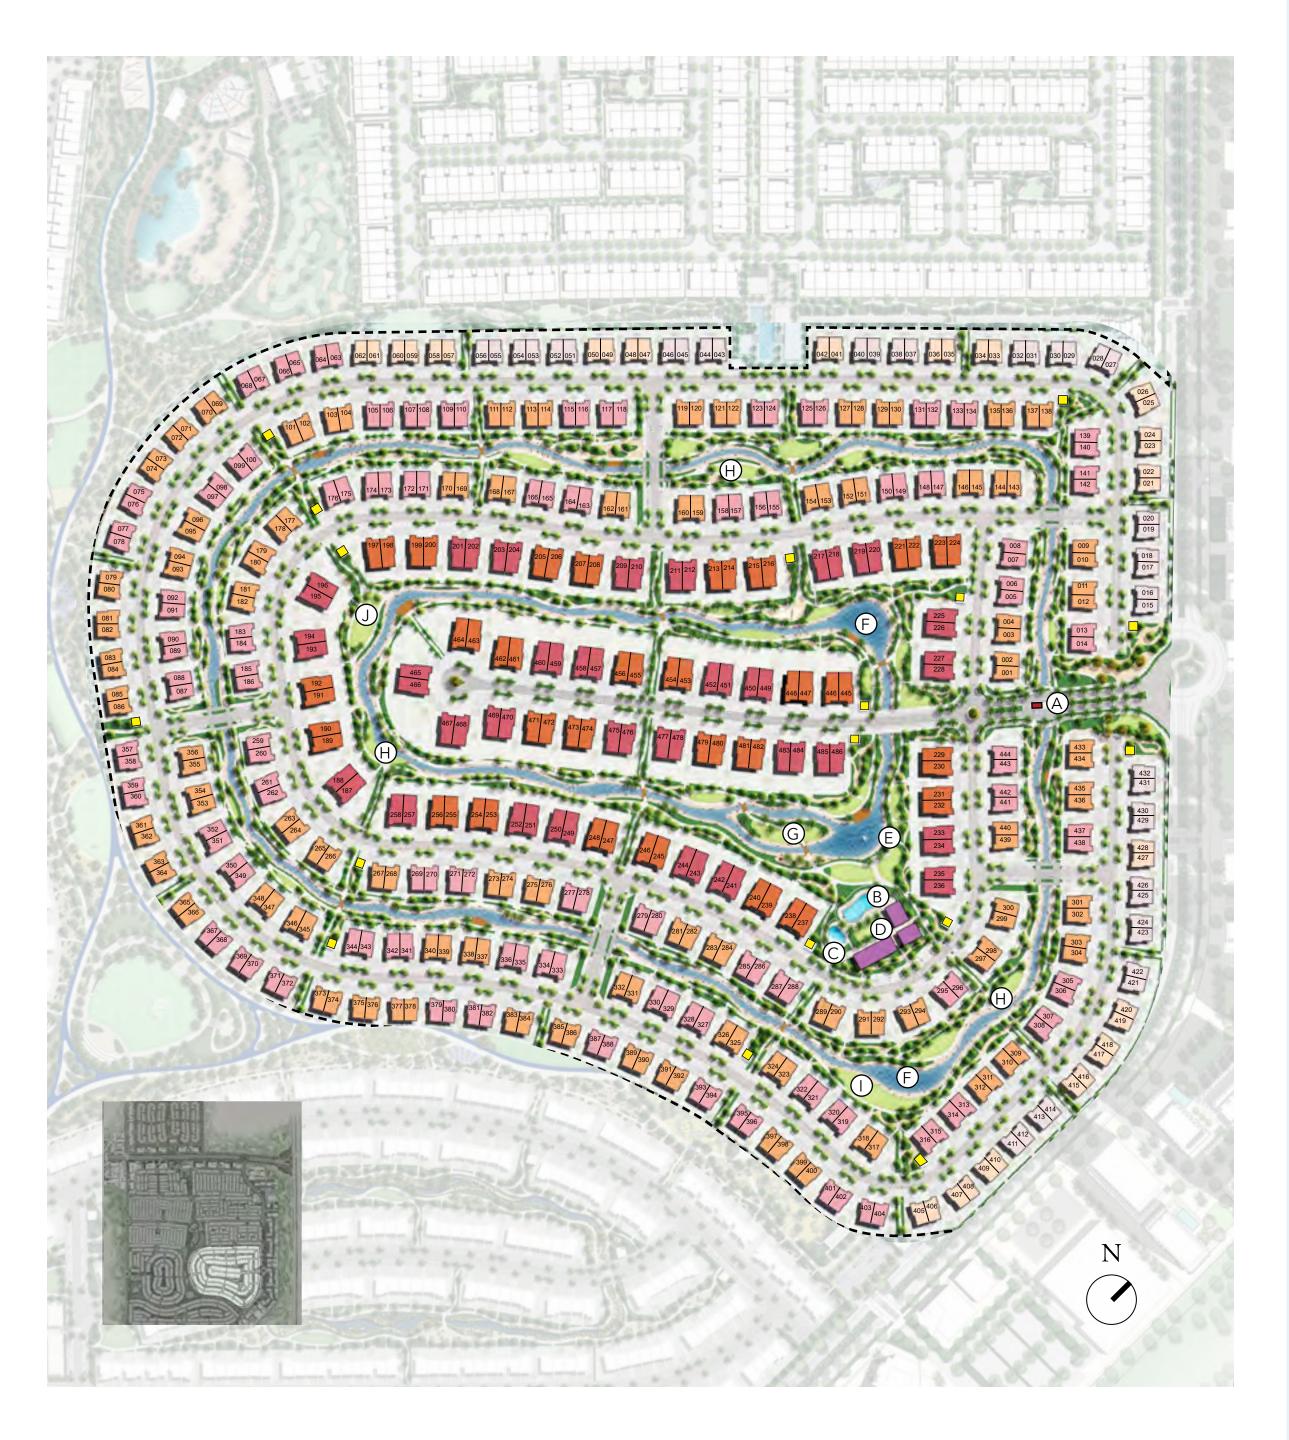

#### Amenities

- A Guardhouse / Gated Entry
- B Adult Pool
- C Kids Pool and Splash Pad
- D Community Center
- BBQ Area
- F Open Pond
- G River Island

- H Picnic Lawn
- Community Lawn & Viewing Mound
- J Natural Topo Play
- Guardhouse
- Substations
- Community Center