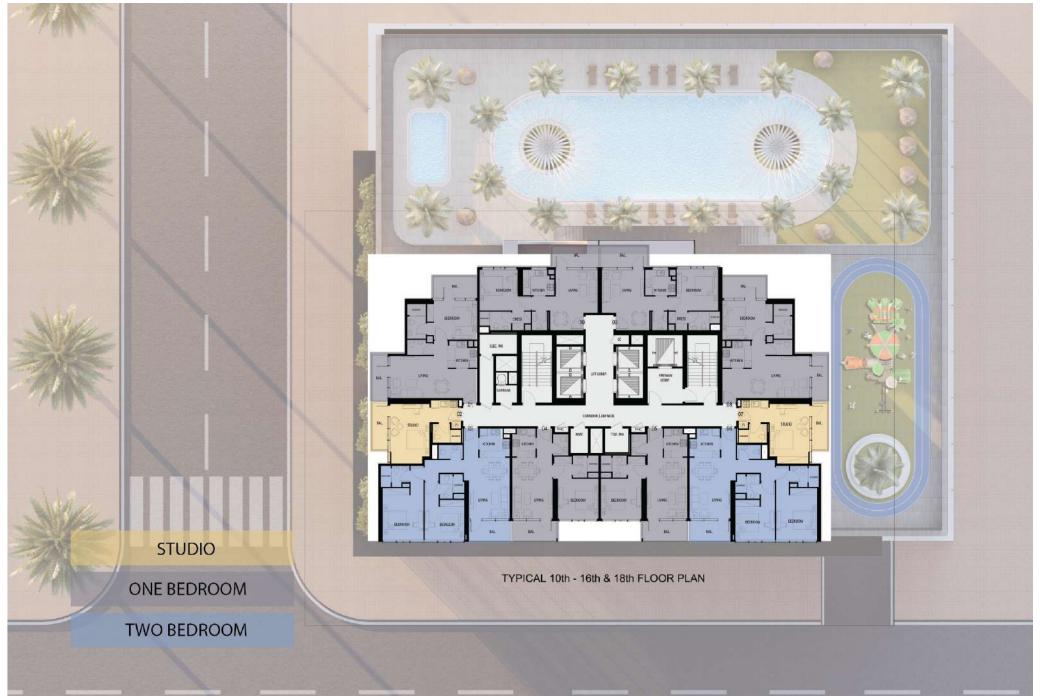

| 268                       | 52                        |
|---------------------------|---------------------------|
| Residential Flats         | Studios                   |
| 162                       | 54                        |
| One-Bedroom<br>Apartments | Two-Bedroom<br>Apartments |