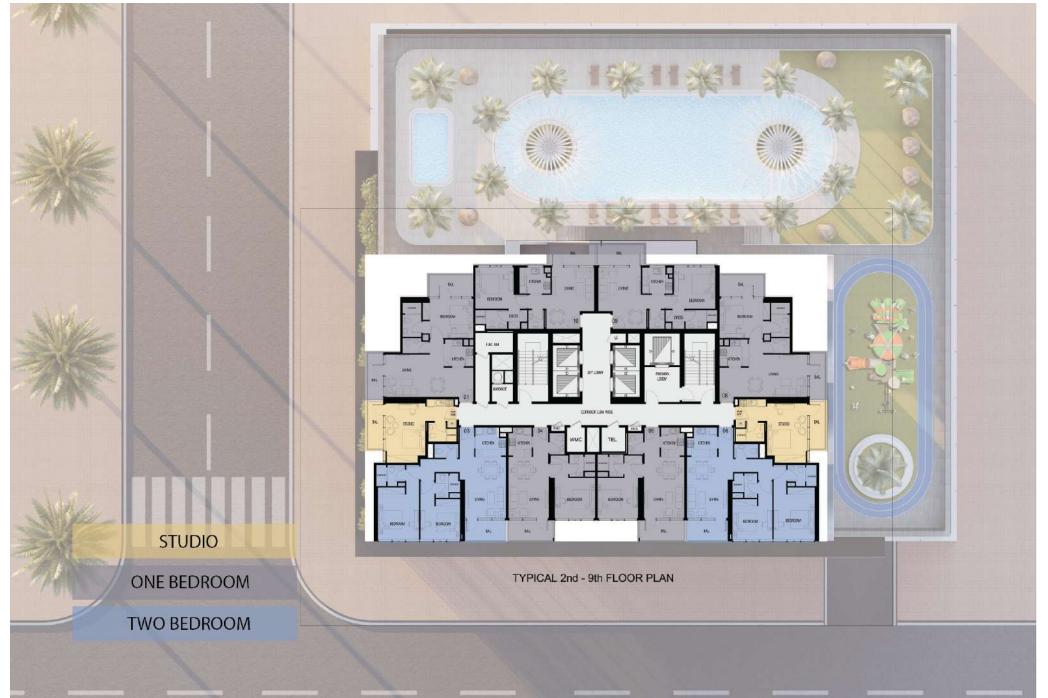

| 268                       | 52                        |
|---------------------------|---------------------------|
| Residential Flats         | Studios                   |
| 162                       | 54                        |
| One-Bedroom<br>Apartments | Two-Bedroom<br>Apartments |