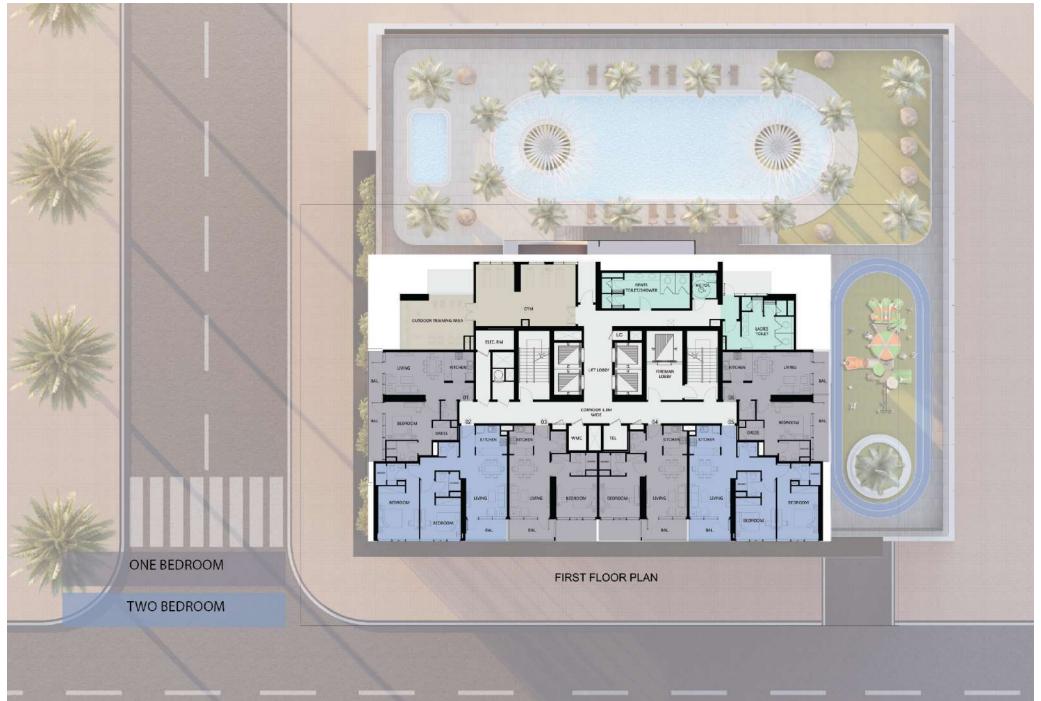

| 268                       | 52                        |
|---------------------------|---------------------------|
| Residential Flats         | Studios                   |
| 162                       | 54                        |
| One-Bedroom<br>Apartments | Two-Bedroom<br>Apartments |