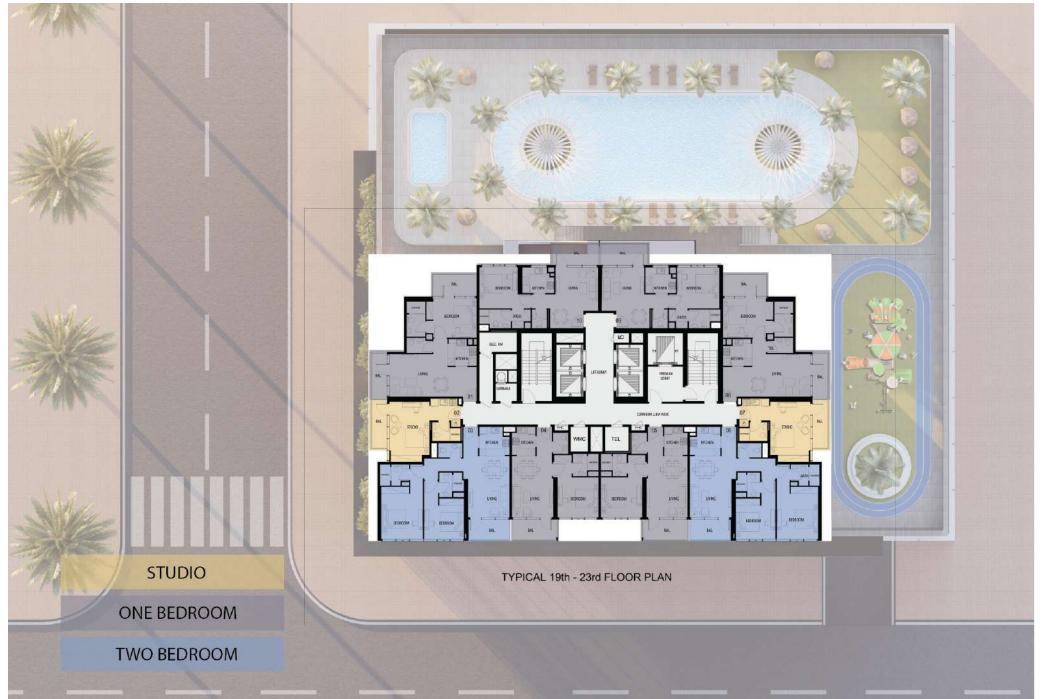

| 268                       | 52                        |
|---------------------------|---------------------------|
| Residential Flats         | Studios                   |
| 162                       | 54                        |
| One-Bedroom<br>Apartments | Two-Bedroom<br>Apartments |