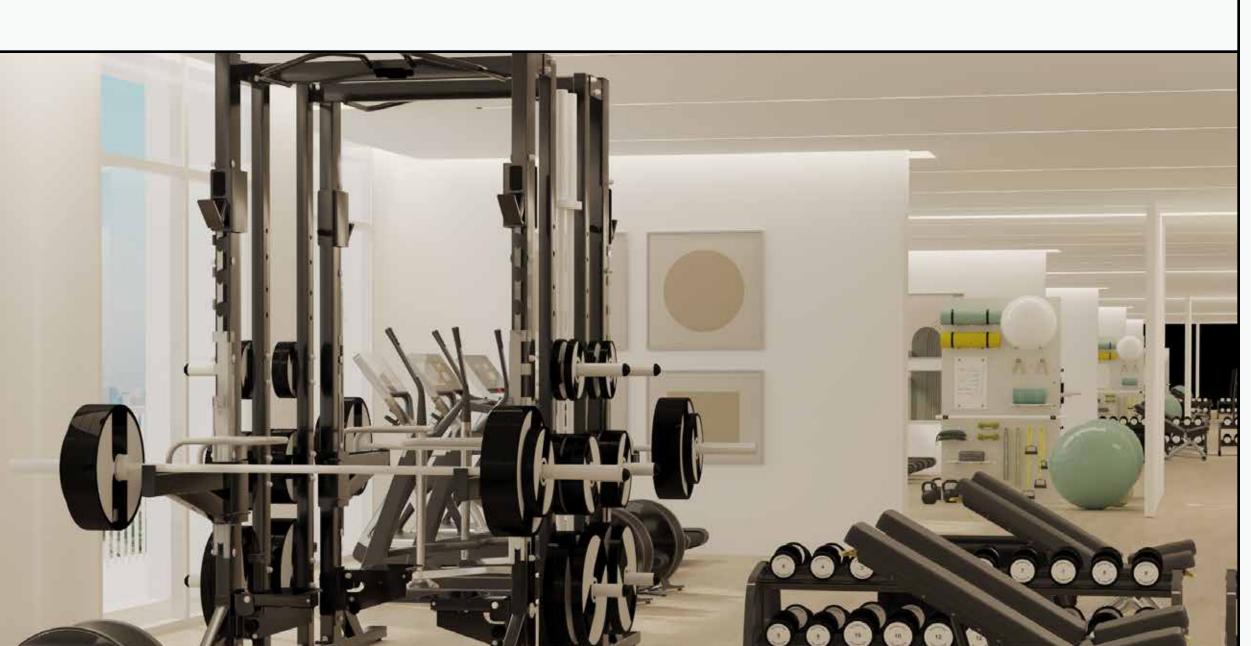

#### Unmatched luxuries

Start a new fitness journey at your private gym, unwind by the sparkling pool, enjoy a meal at the cafe, and revel in the convenience of exclusive shopping experiences, all in one building - a vibrant community at your doorstep.

#### 

- Jogging/walking track
- Art butterfly shaped garden designed by TownX design team
- Kids play area
- Rest areas
- Workout areas
- Signature roof fitness centers separated for male and female with Technogym (or equivalent) cardio and weightlifting equipment
- Signature roof swimming pools separated for male pool (20mx5m) and female pool (15mx5m)