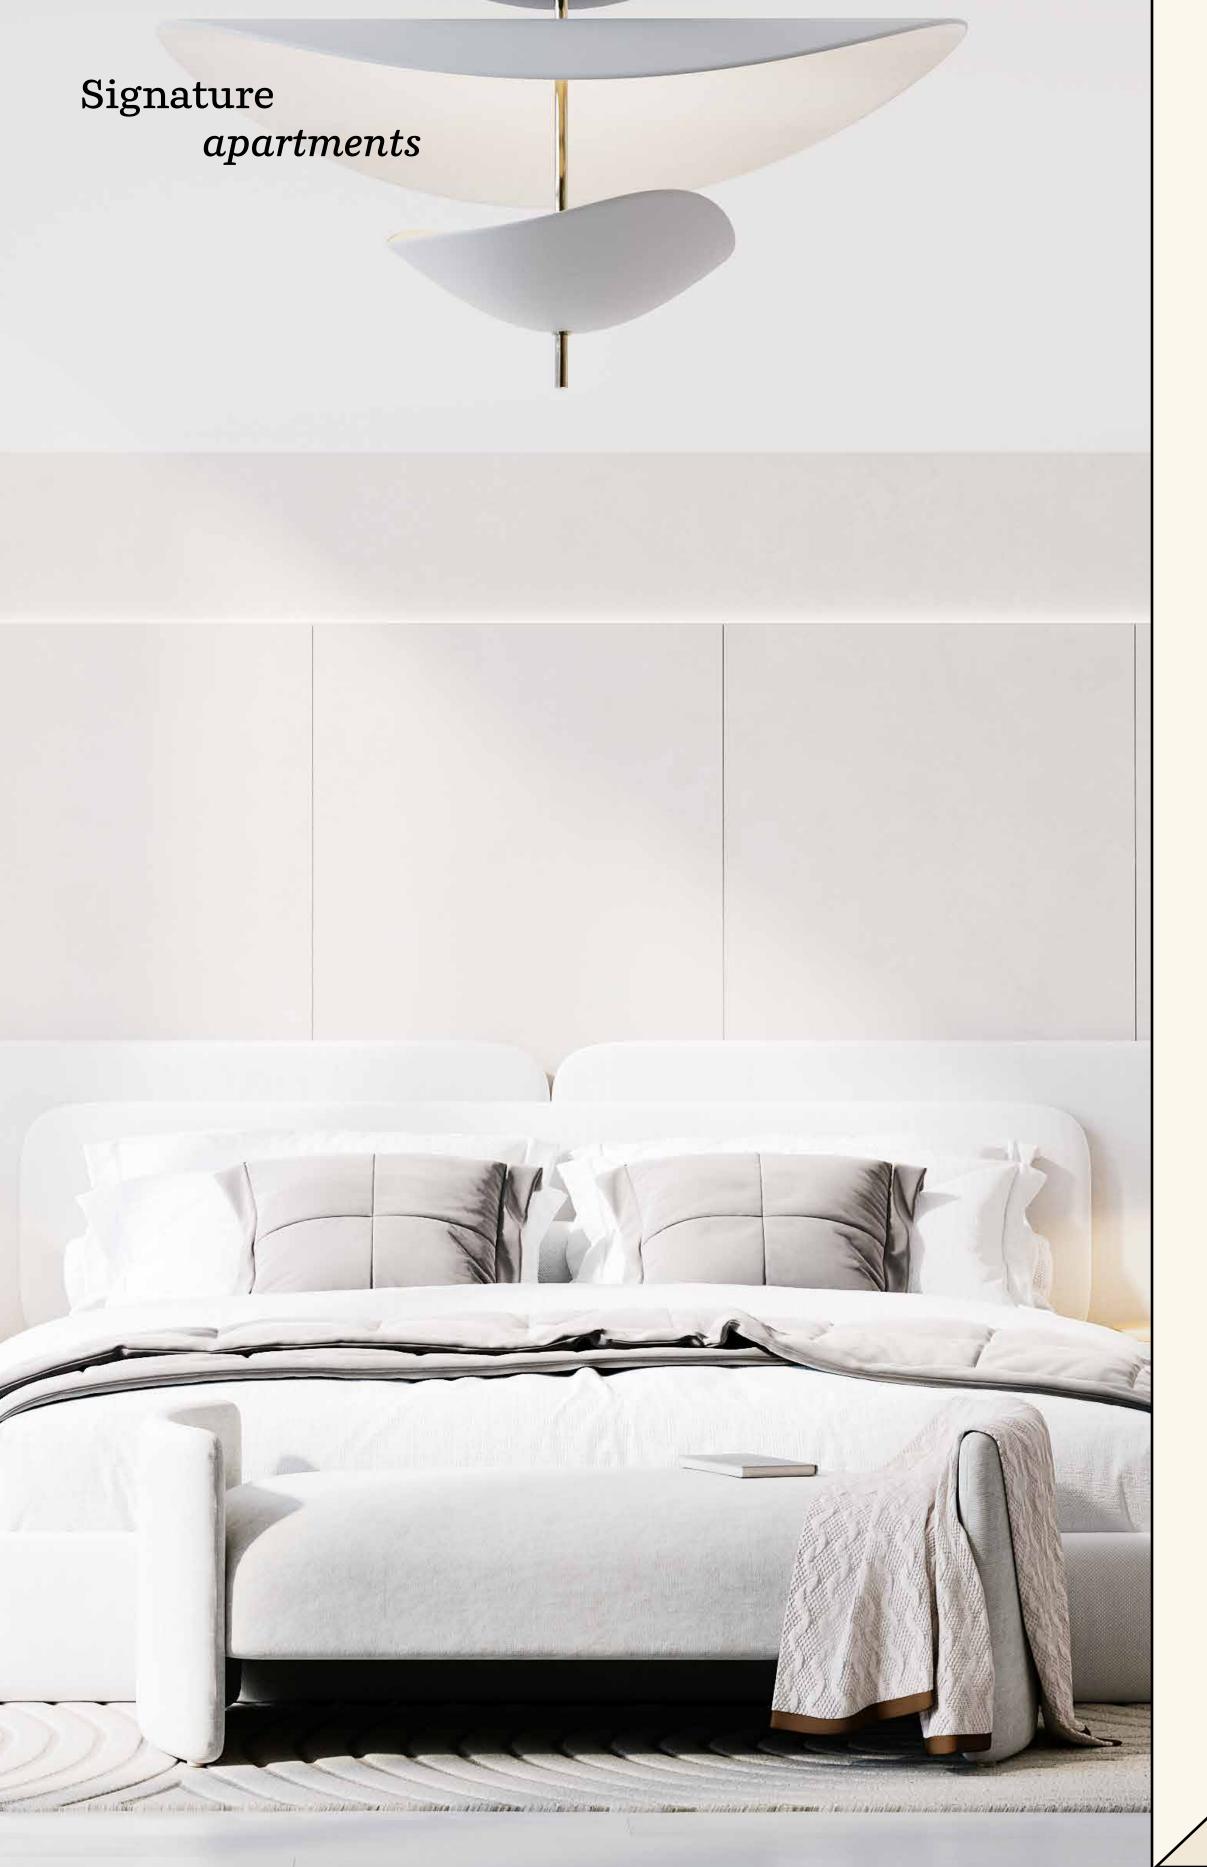

#### Premium is the word

The tastefully chosen color palette adds a touch of elegance to the space. Gentle, warm lighting carefully illuminates the room, creating a cozy ambiance that envelopes you in a welcoming embrace.

As you explore further, you'll discover the attention to detail that enhances your comfort. From the flooring to the decorated walls, everything resonates a relaxing atmosphere.