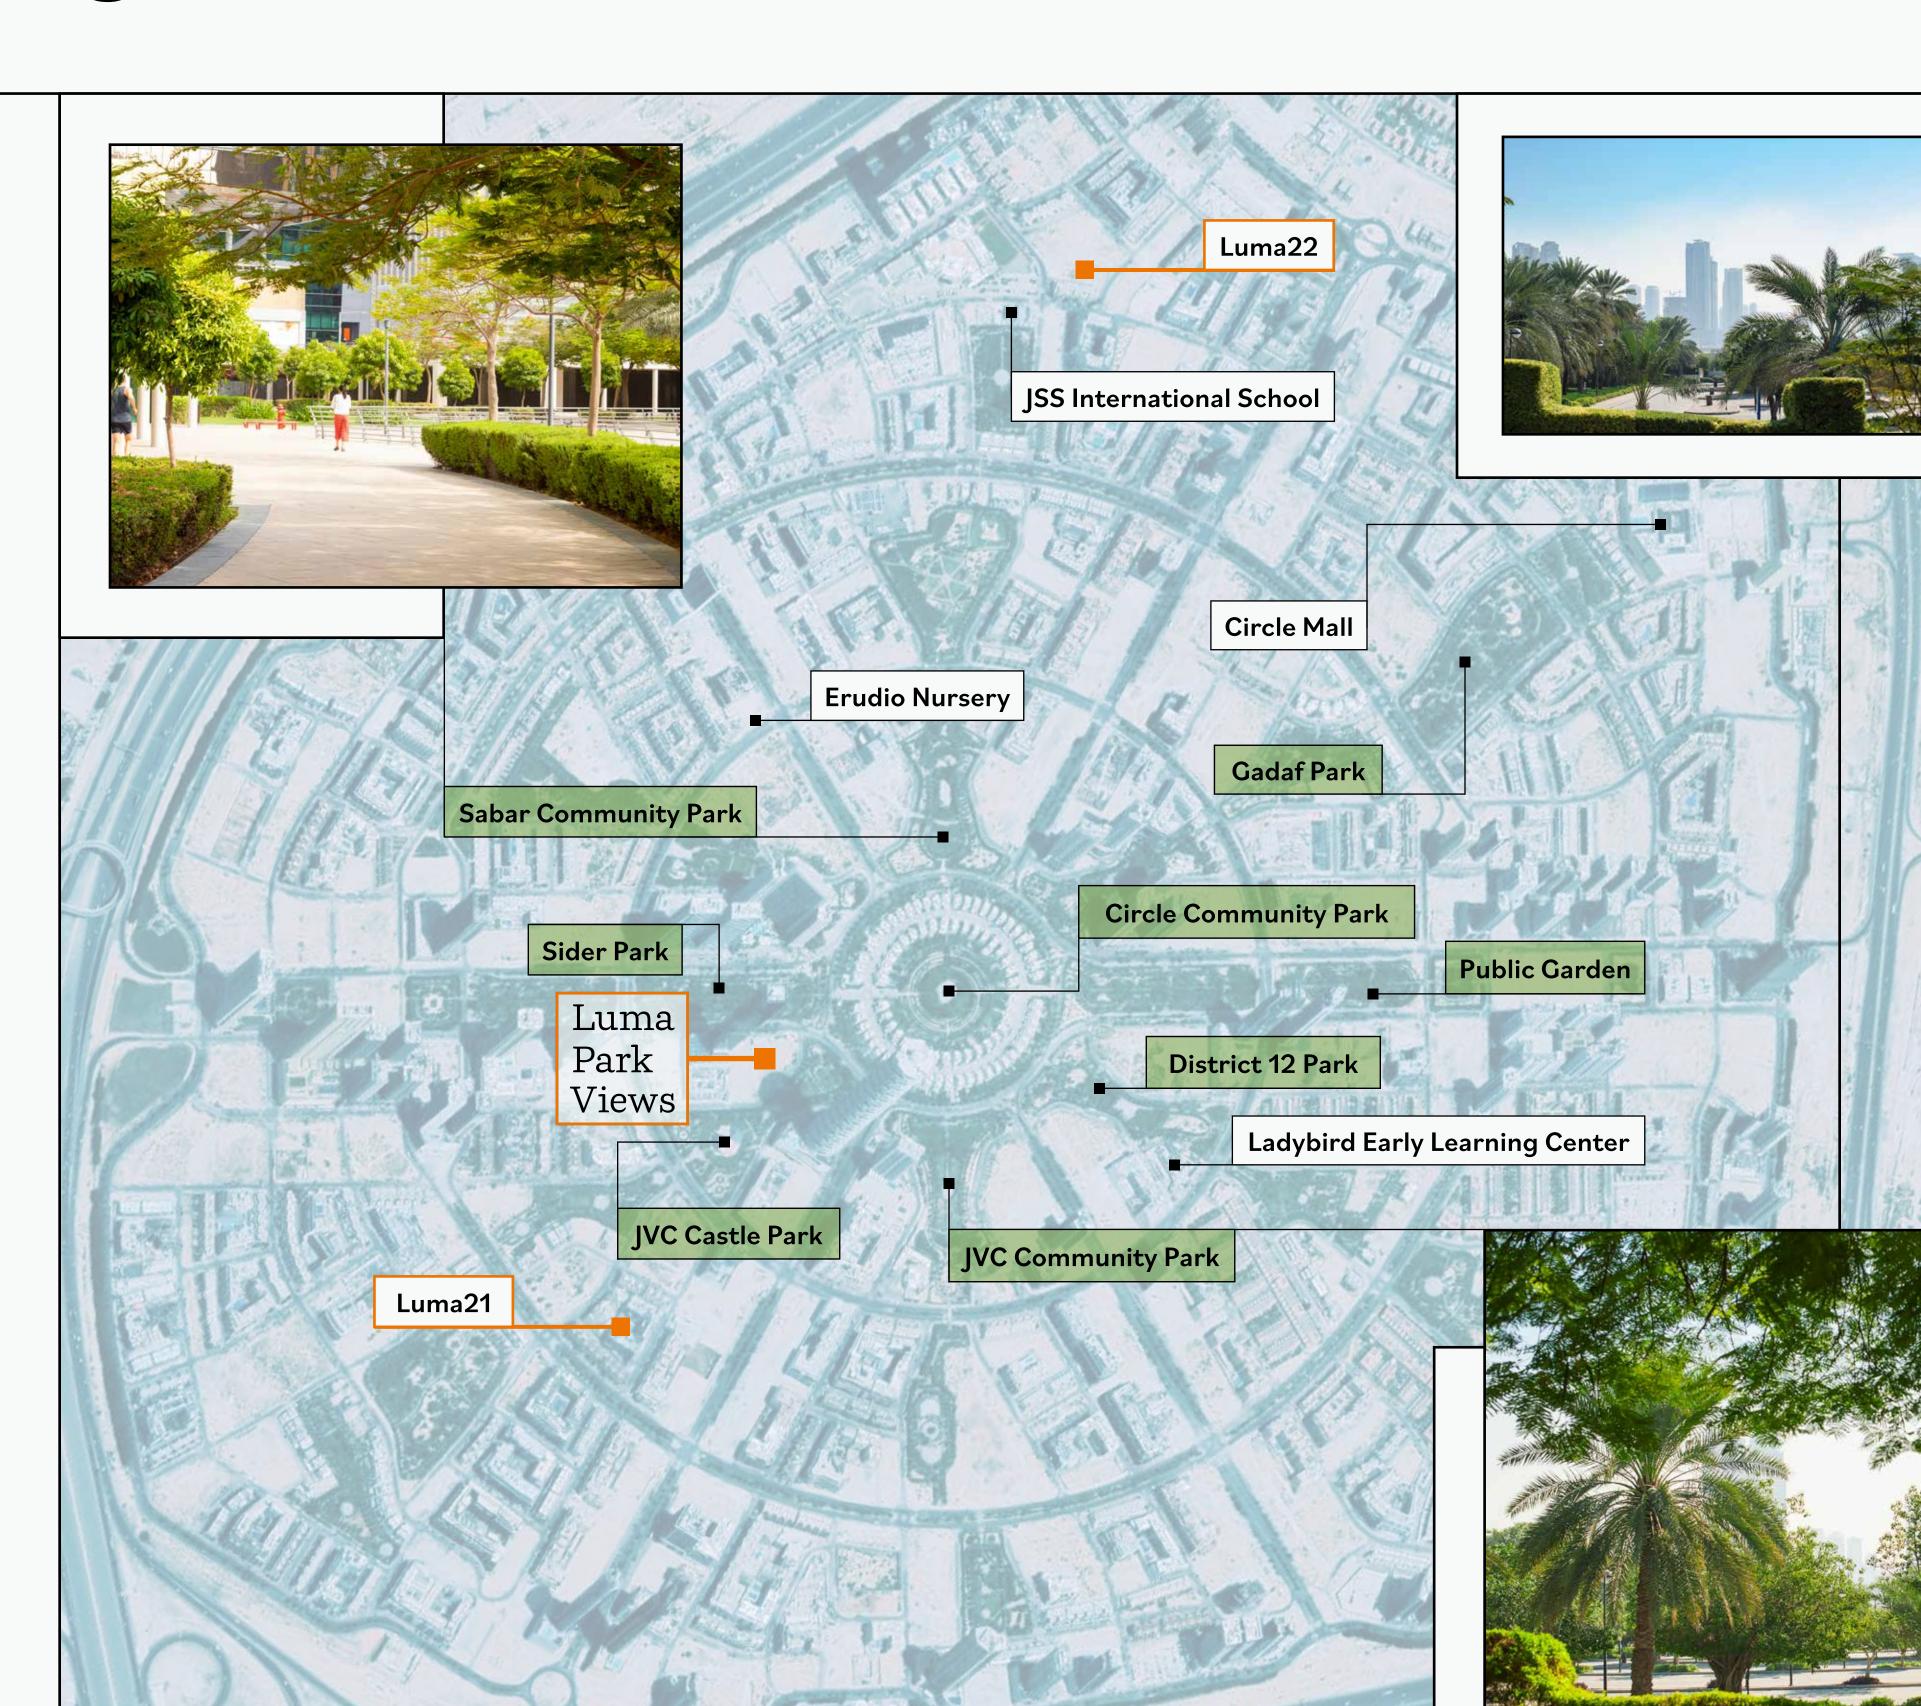

#### Your green neighbourhood

Jumeirah Village Circle boasts abundant greenery and picturesque parks, making it a coveted amenity.

This offers a serene escape and provides an ideal setting for leisurely walks, picnics, and recreation.

The green landscapes create a harmonious blend of nature and modern living, with easy access to highways, schools, malls, entertainment venues, and sports facilities.

A perfect balance between urban convenience and a tranquil natural environment.