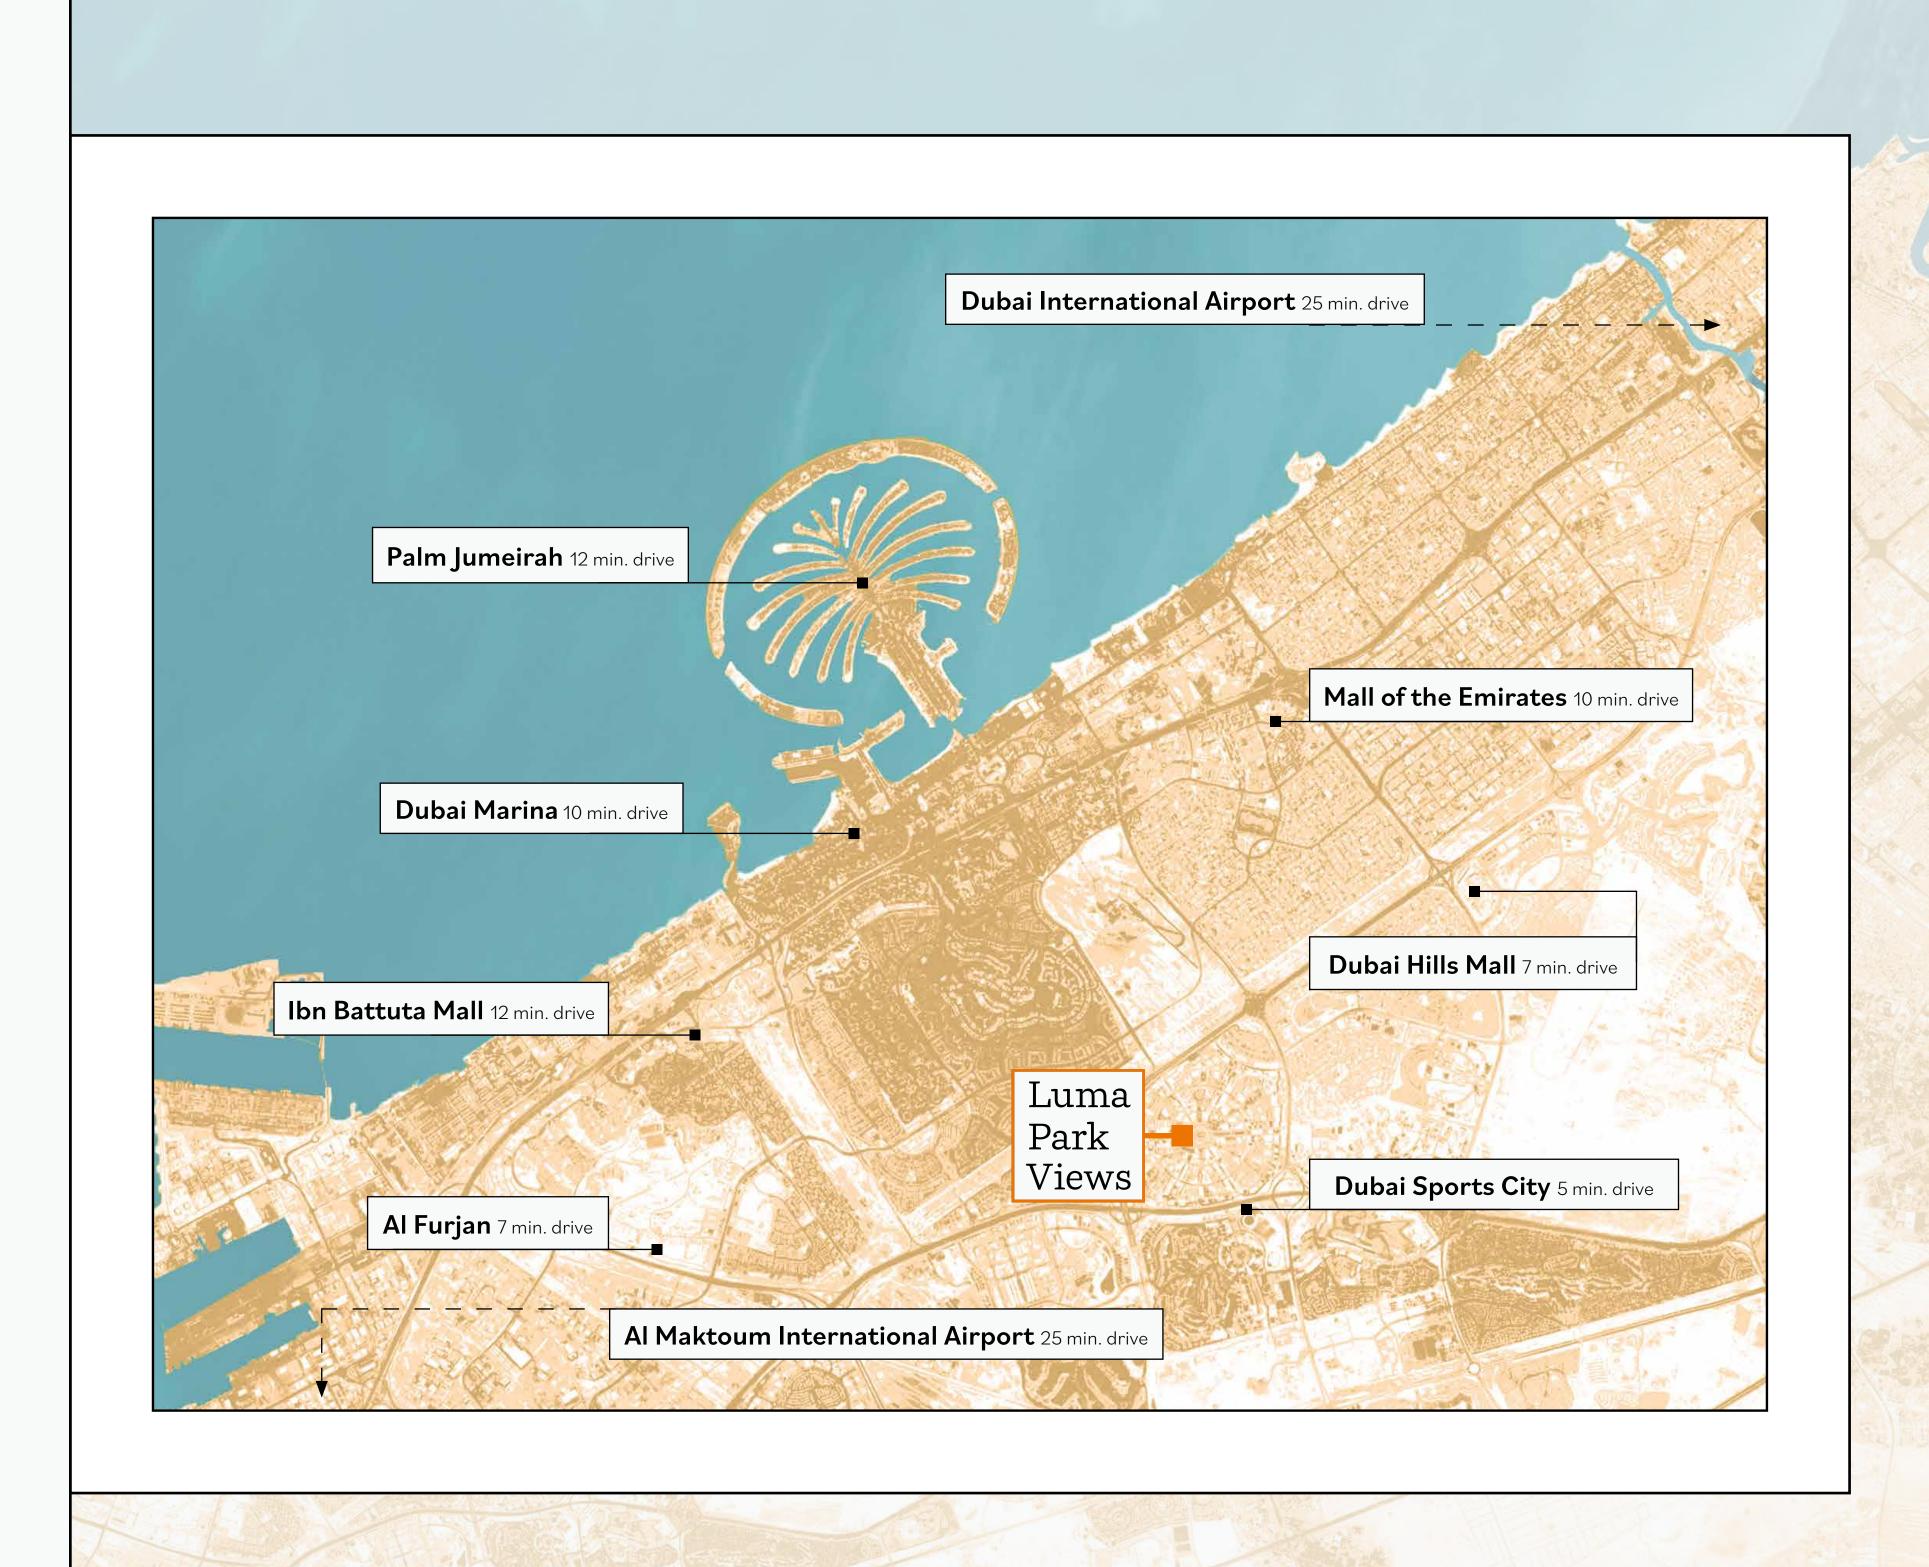

#### Centrally located in Dubai

For frequent travelers, our location offers seamless connectivity to the world-class transportation hubs of Dubai International Airport and Al Maktoum International Airport.

Discover the perfect balance of convenience and connectivity at **Luma Park Views**, where everything you need is within reach.