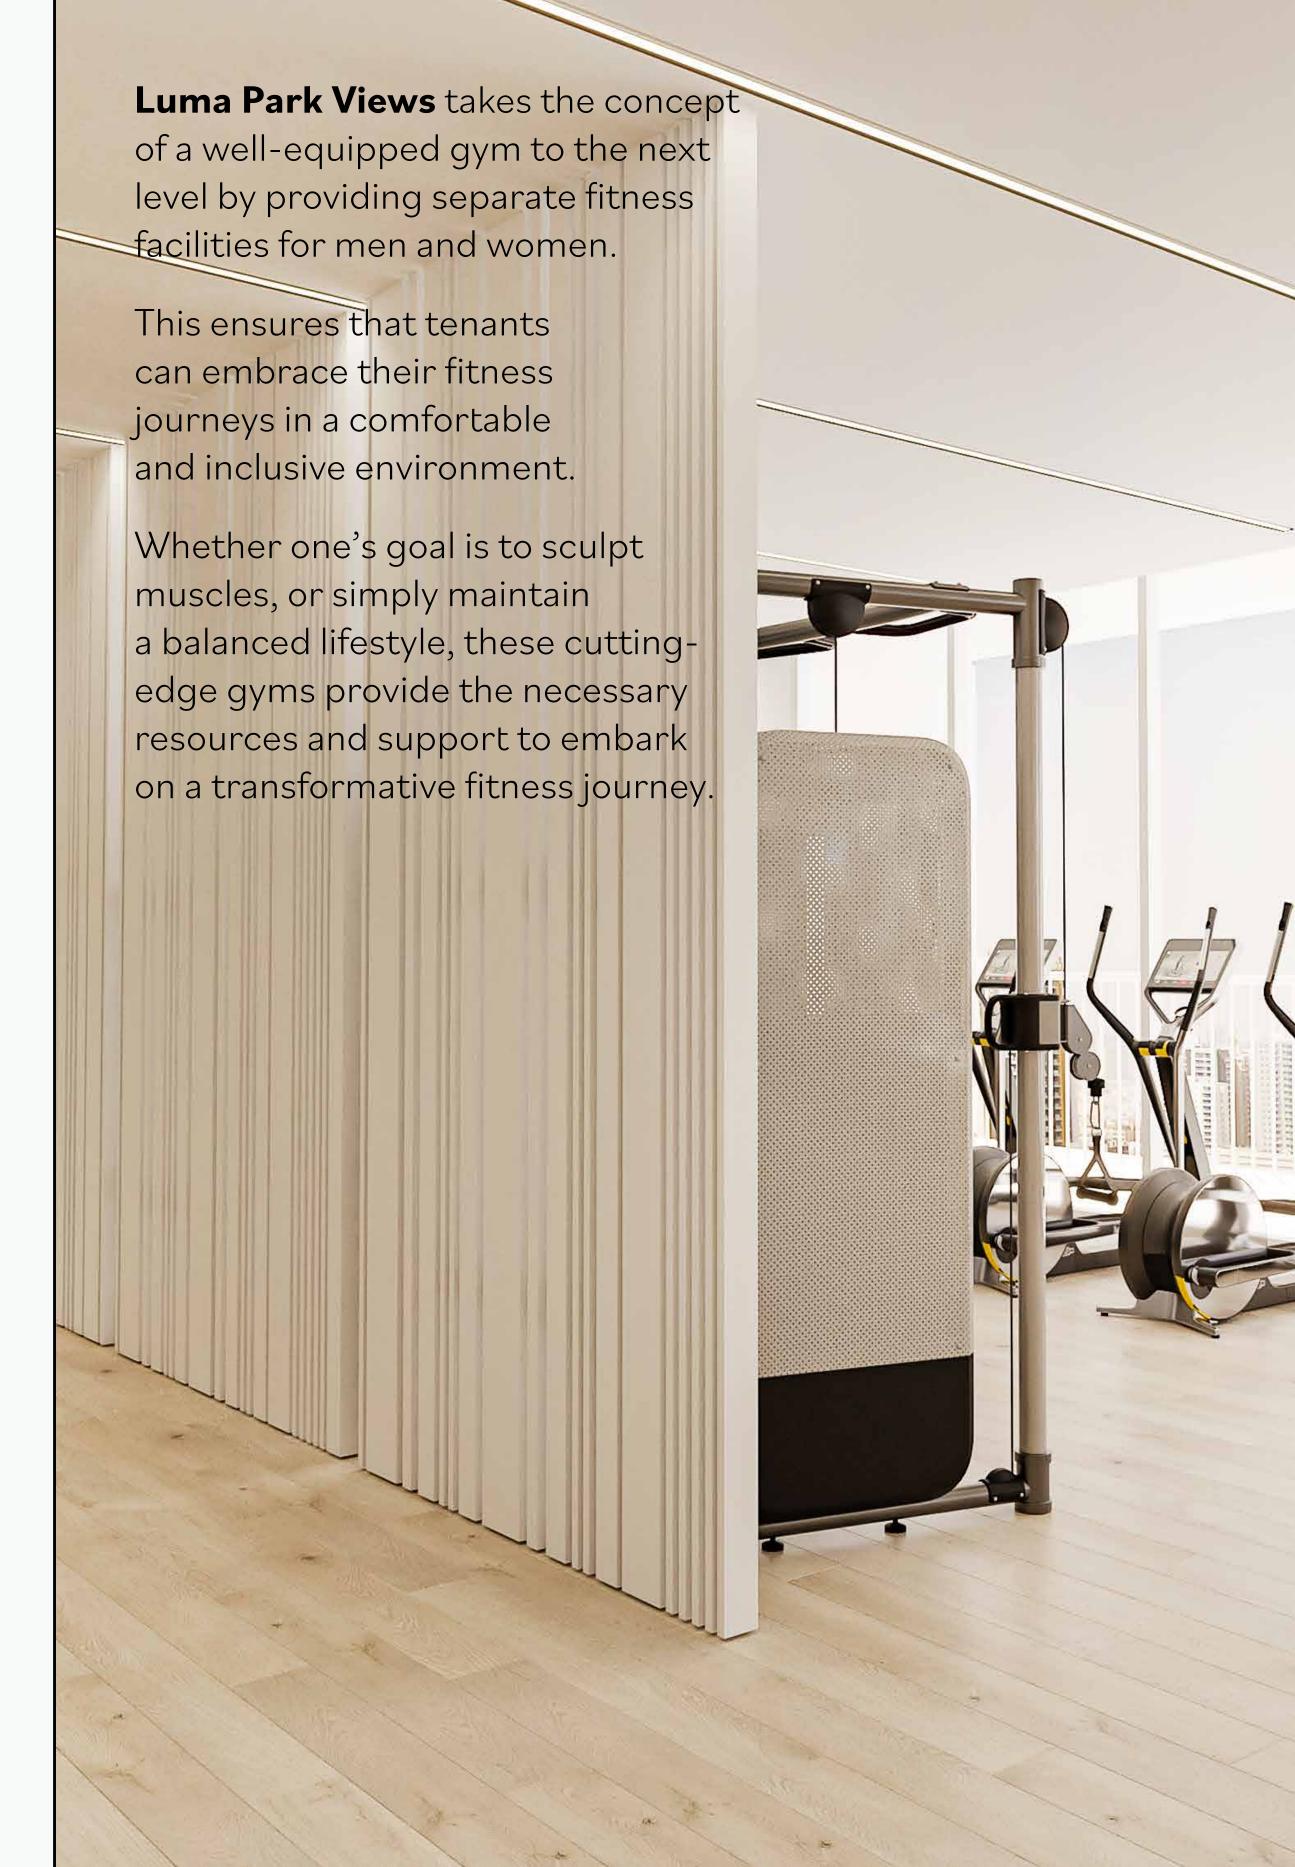

#### 

- Jogging/walking track
- Art butterfly shaped garden designed by TownX design team
- Kids play area
- Rest areas
- Workout areas
- Signature roof fitness centers separated for male and female with Technogym (or equivalent) cardio and weightlifting equipment
- Signature roof swimming pools separated for male pool (20mx5m) and female pool (15mx5m)