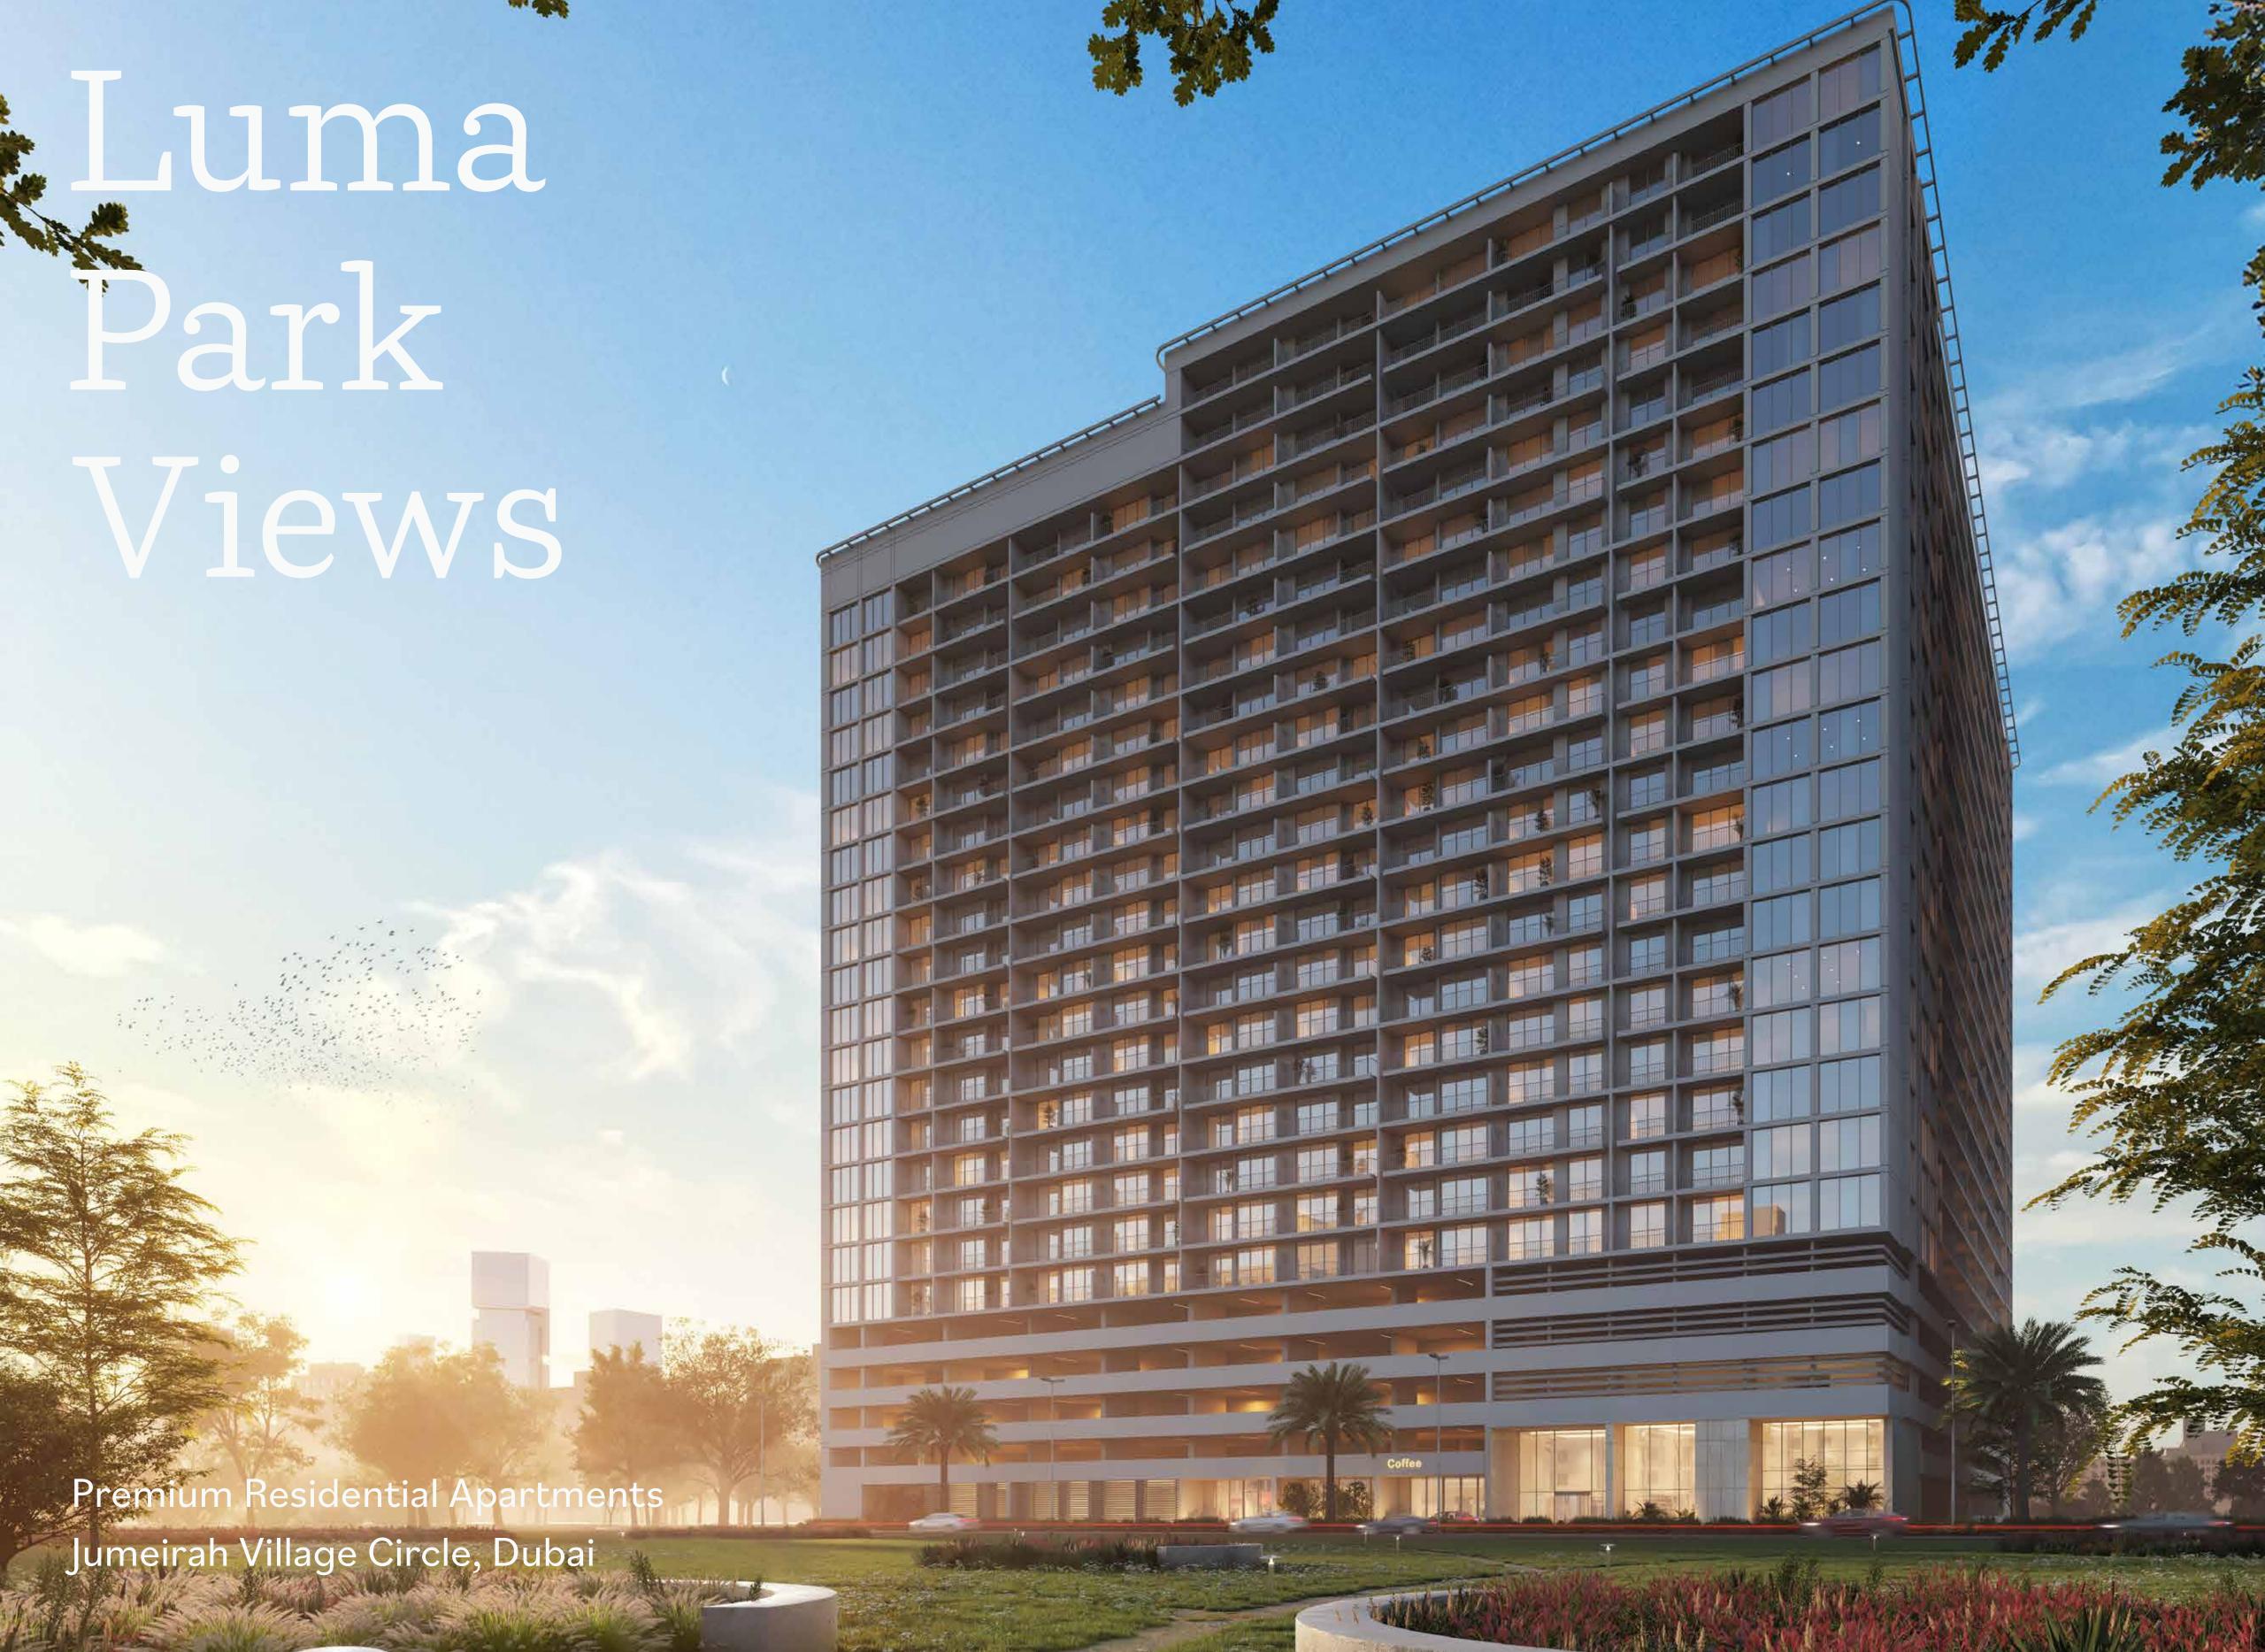

#### Property details

**Luma Park Views** comprises of 25 floors and 7 apartment types – featuring 1, 2 and 3 Bedrooms with state-of-the-art amenities.

Each apartment type comes with a different layout options; including floor size, balconies and external views.

With its practical amenities and superior fixtures & fittings, each apartment is finished to a high-quality standard.

## Luma

Luma is **light**.

The sun sets over Dubai with you in your comfy, snug bed. Luma means sunset, home and light – everything that has inspired this building to become a unique residential development for a community of successful, first-rate people like you.