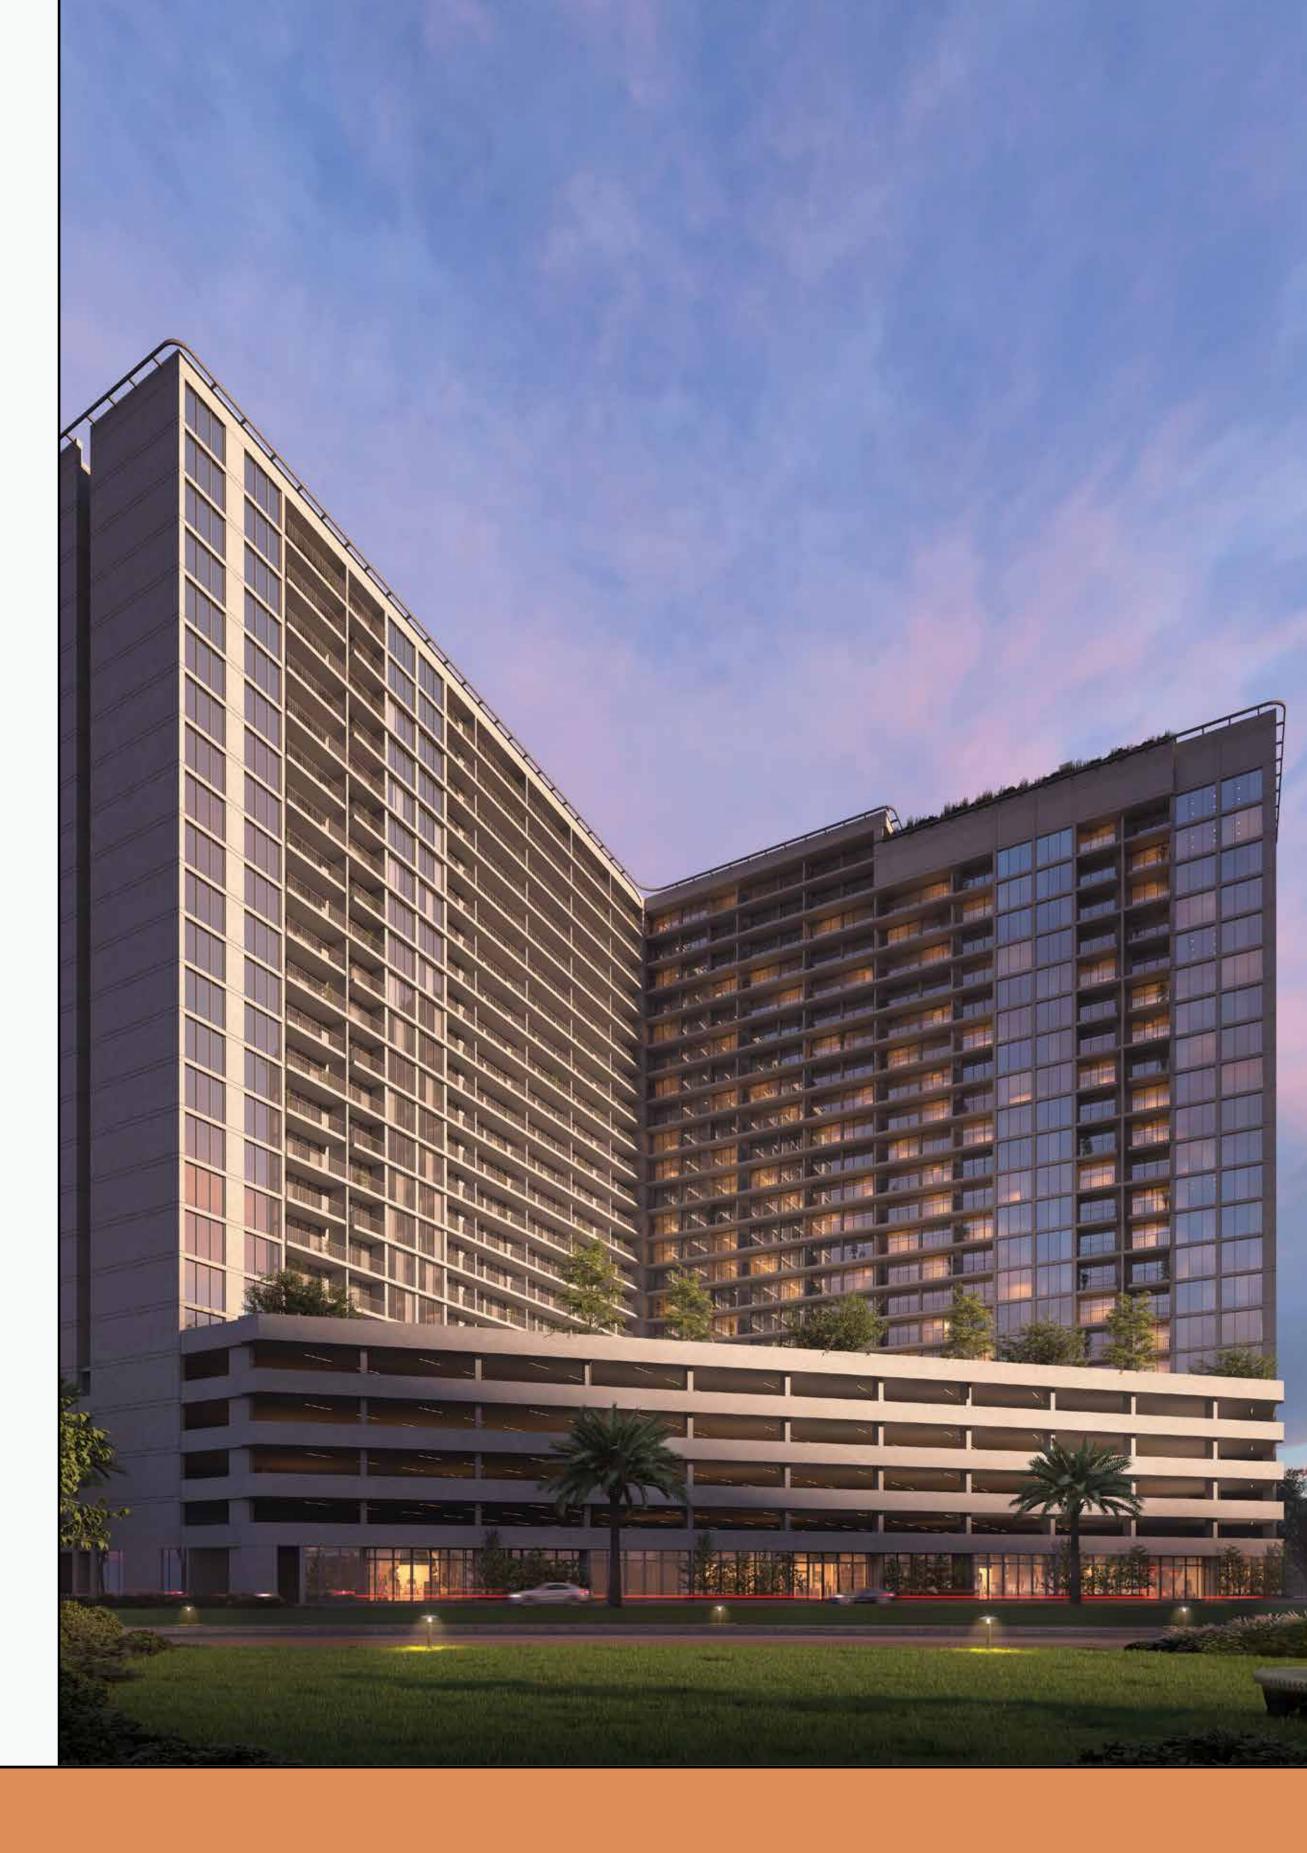

#### Property details

**Luma Park Views** comprises of 25 floors and 7 apartment types – featuring 1, 2 and 3 Bedrooms with state-of-the-art amenities.

Each apartment type comes with a different layout options; including floor size, balconies and external views.