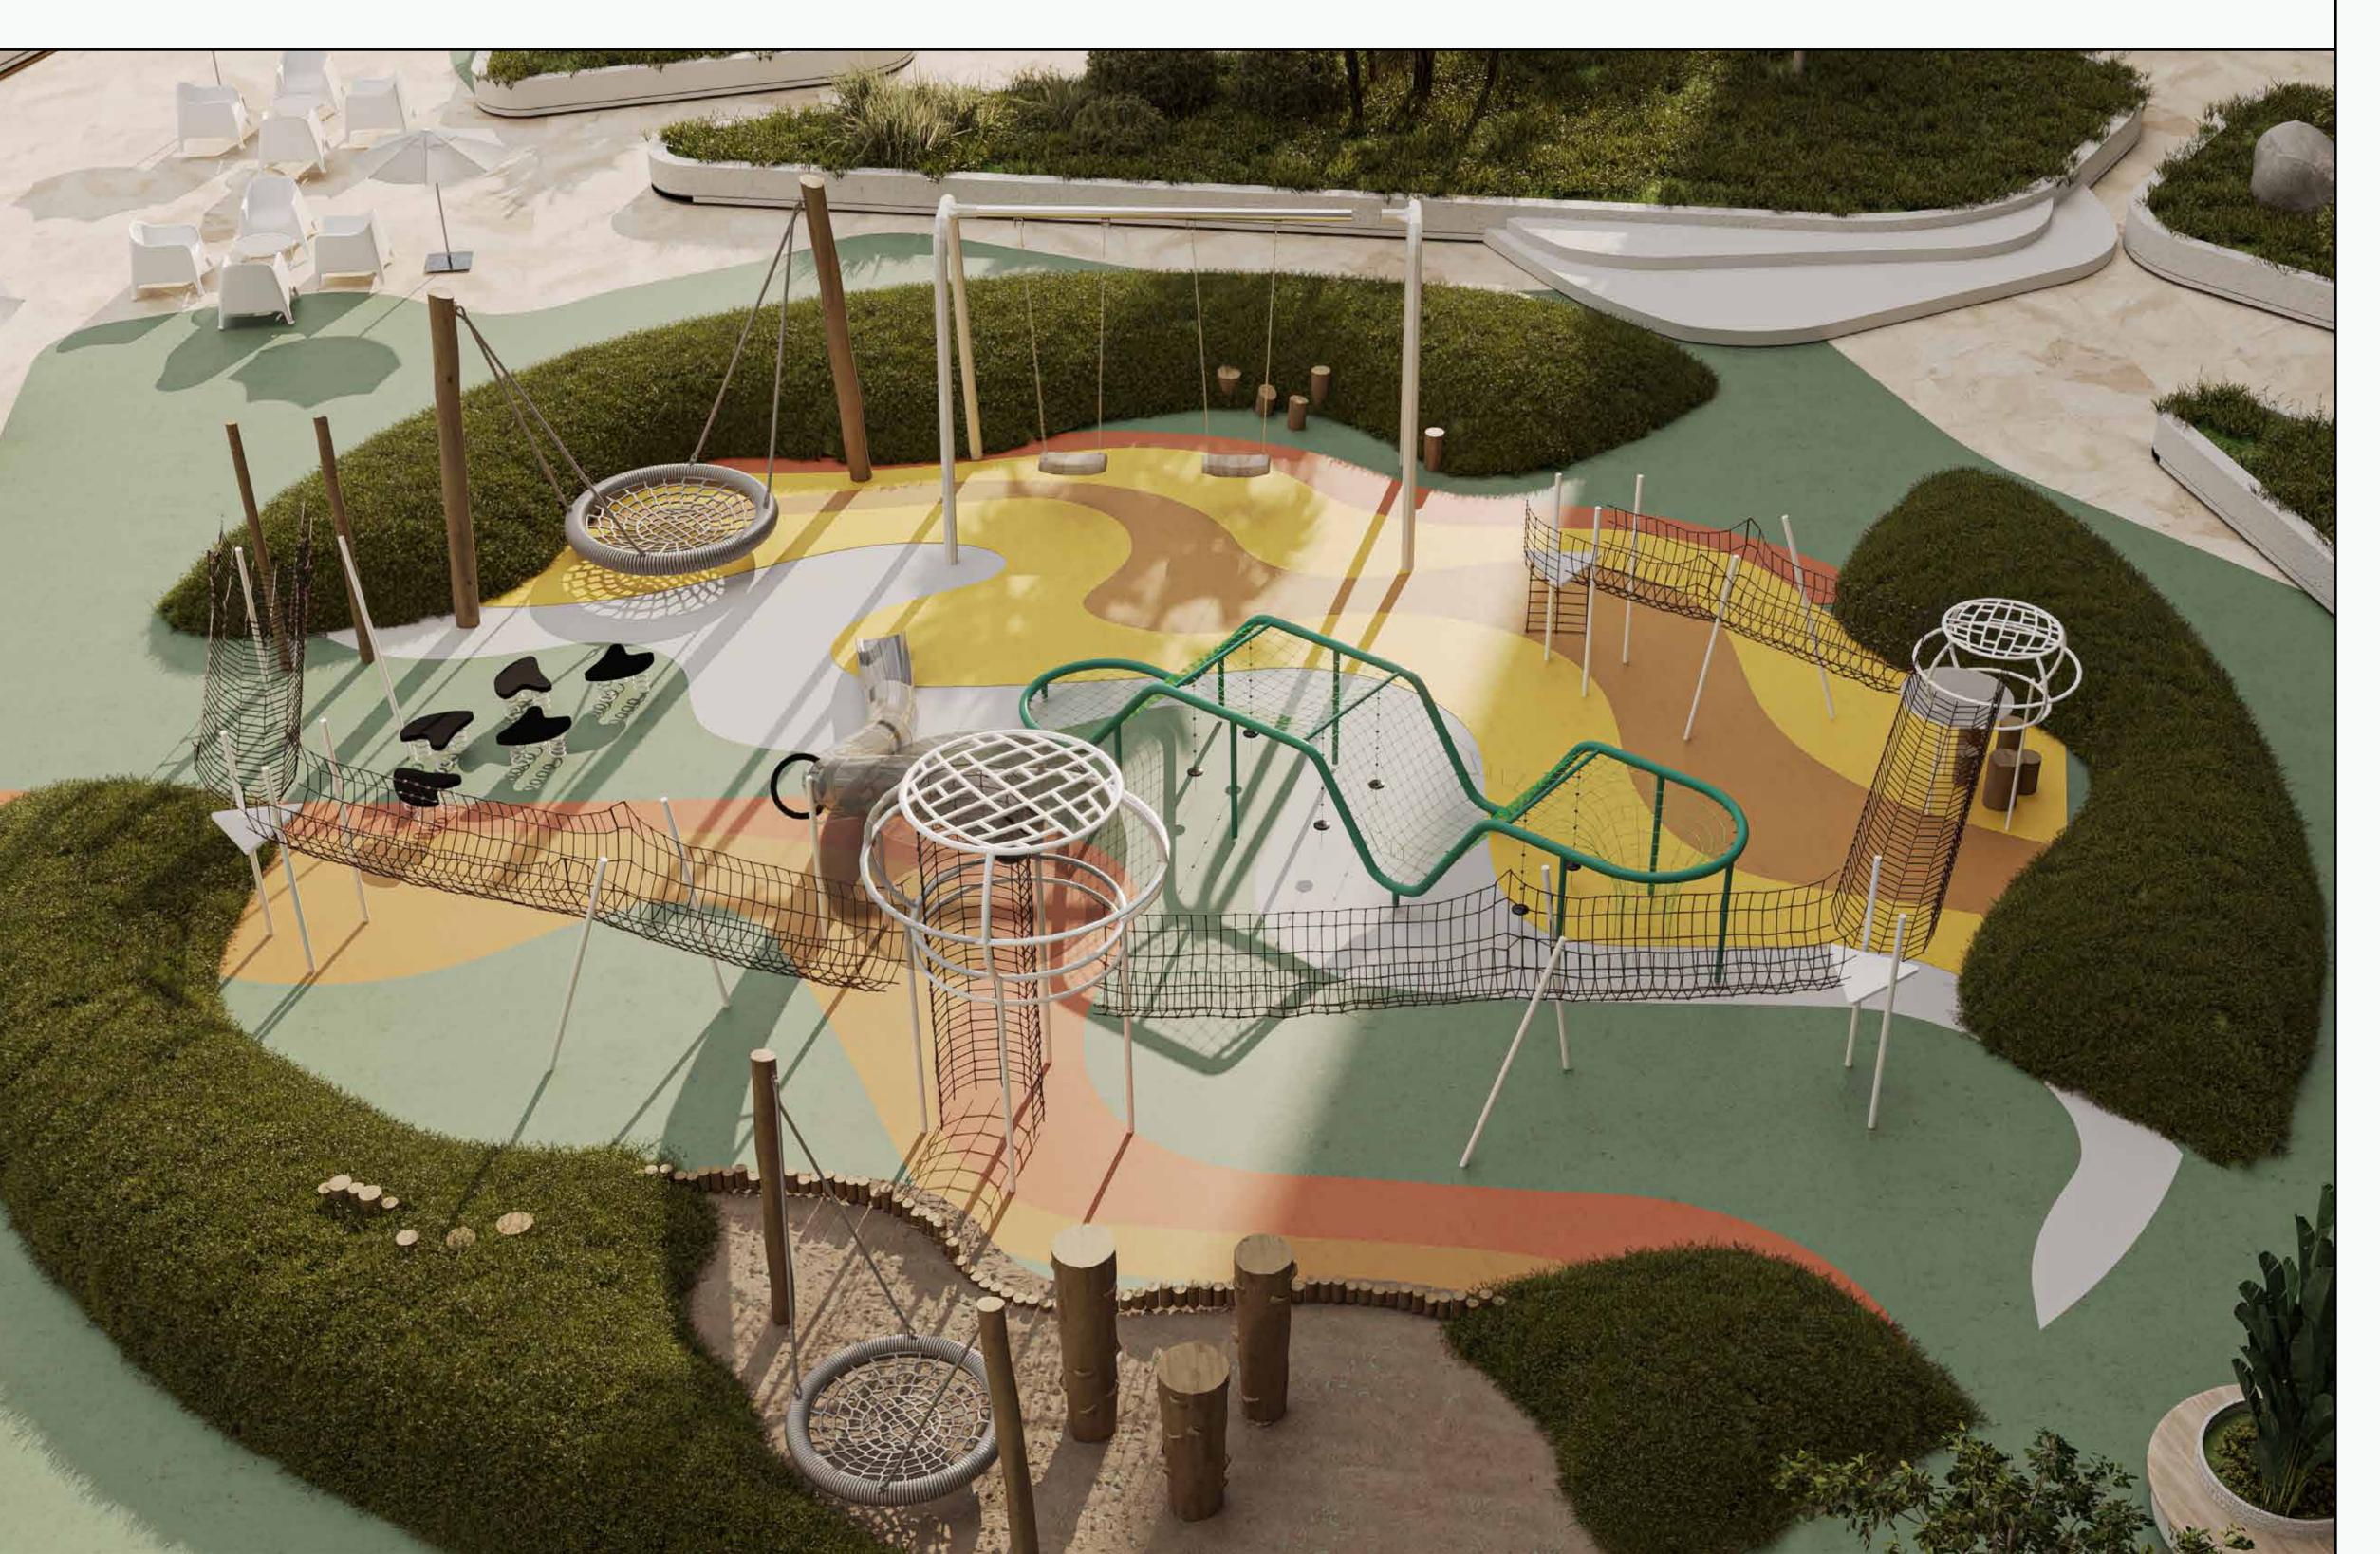

## The children playground

**Luma Park Views** offers a fantastic playground as one of its delightful features.

Located in the midst of the private garden, this delightful space is where children's laughter fills the air, fostering friendships that bring immeasurable happiness.

Here, the joys of a close-knit family and the magic of childhood are just a step away, inviting you to embrace a world of shared adventures.

Signature apartments