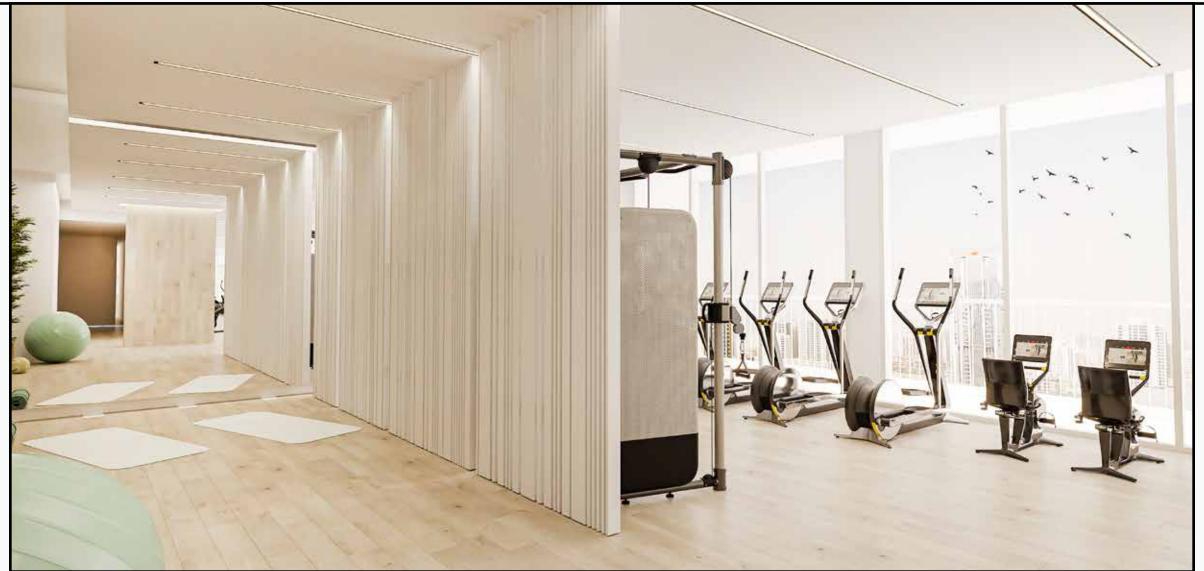

#### Unmatched luxuries

Start a new fitness journey at your private gym, unwind by the sparkling pool, enjoy a meal at the cafe, and revel in the convenience of exclusive shopping experiences, all in one building - a vibrant community at your doorstep.

#### 

- Jogging/walking track
- Art butterfly shaped garden designed by TownX design team
- Kids play area
- Rest areas
- Workout areas
- Signature roof fitness centers separated for male and female with Technogym (or equivalent) cardio and weightlifting equipment
- Signature roof swimming pools separated for male pool (20mx5m) and female pool (15mx5m)