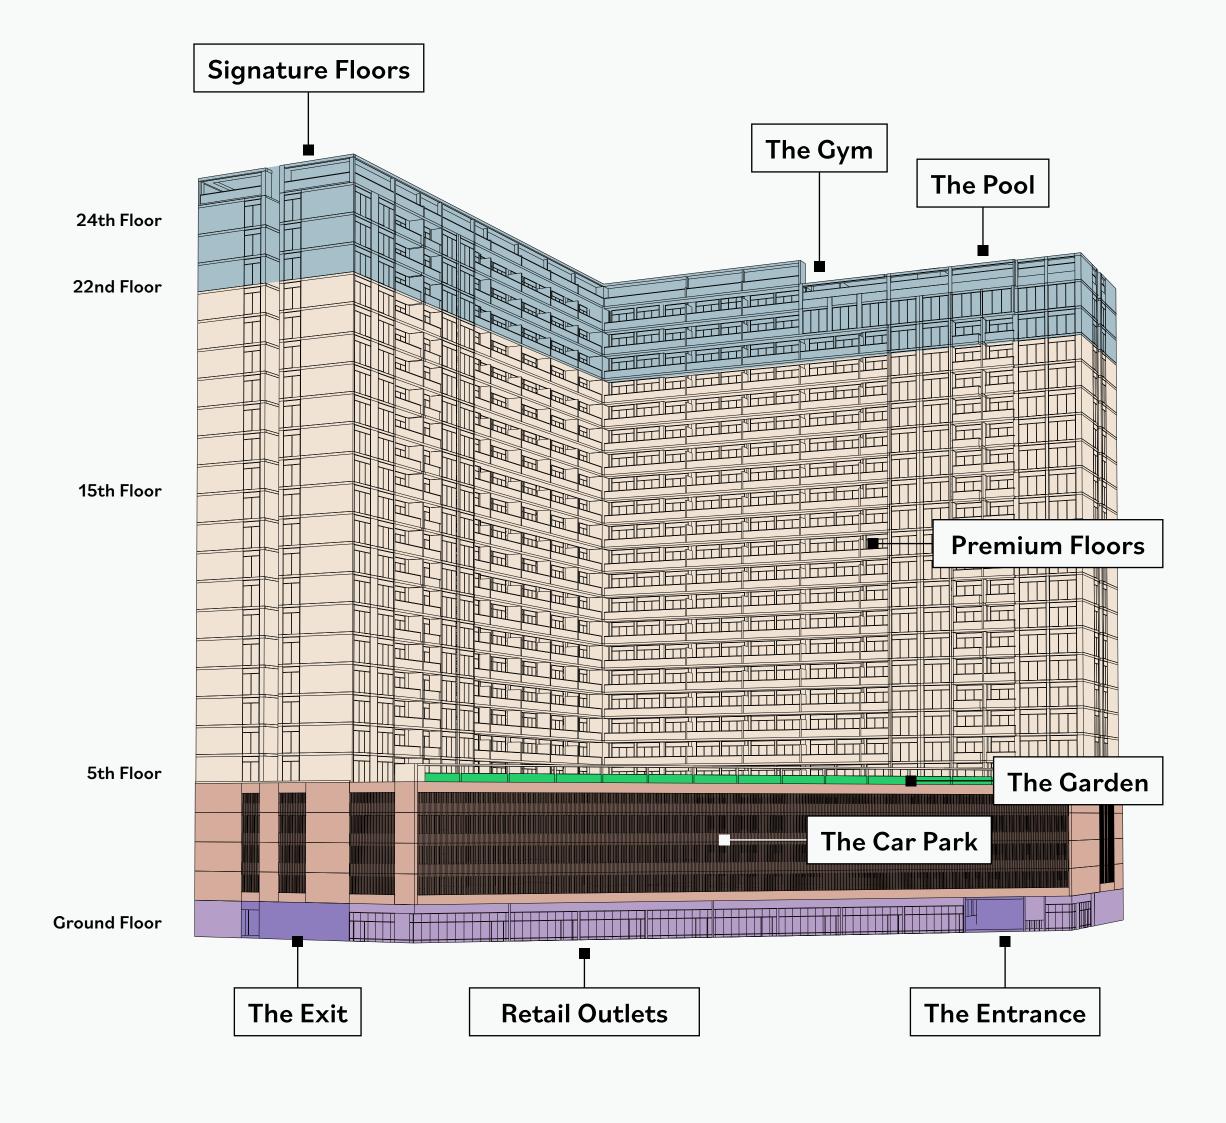

#### Property details

**Luma Park Views** comprises of 25 floors and 7 apartment types – featuring 1, 2 and 3 Bedrooms with state-of-the-art amenities.

Each apartment type comes with a different layout options; including floor size, balconies and external views.

#### Building Amenities 🖺 🗠 📜

- Modern sustainable architecture designed by TownX design team
- Grand double height ground floor lobby
- Ground floor lobby lounge for convenience and meetings
- 24 Hour concierge
- Lobby HVAC integrated scent diffuser system
- Cafe/co-working space adjacent to the ground floor lobby (by third party)
- Commercial retail outlets at ground floor (by third party)

#### Parking 🛱 🍑 🕹

- Number plate recognition system for easy car parking access
- Dedicated bicycle parking for residents and visitors
- Dedicated electrical scooter parking with charging provision
- Dedicated EV chargers for residents convenience

#### 

- Jogging/walking track
- Art butterfly shaped garden designed by TownX design team
- Kids play area
- Rest areas
- Workout areas
- Signature roof fitness centers separated for male and female with Technogym (or equivalent) cardio and weightlifting equipment
- Signature roof swimming pools separated for male pool (20mx5m) and female pool (15mx5m)