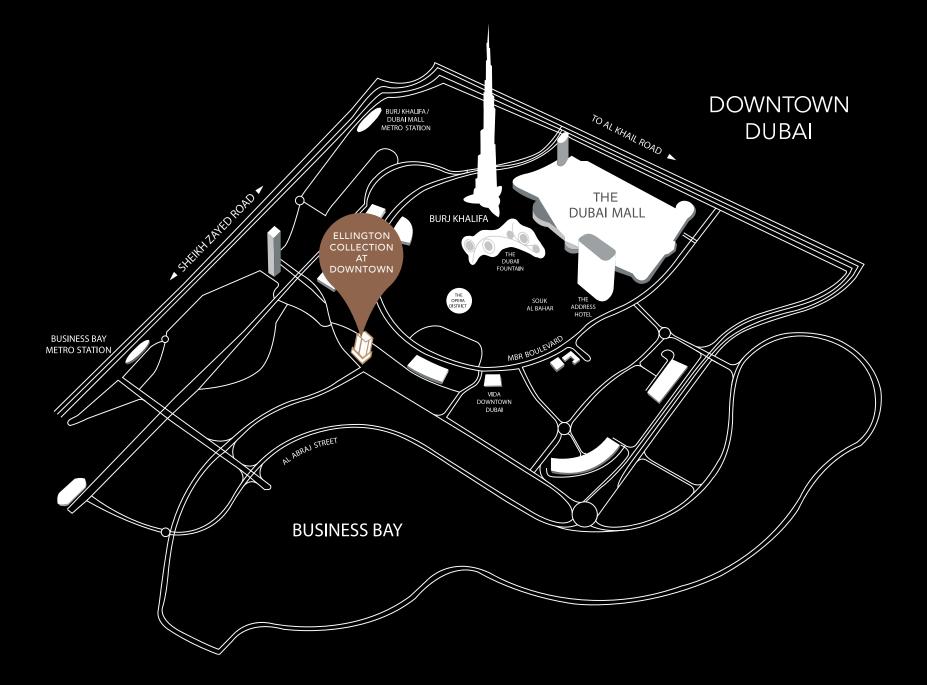

# HEARI DUBAI BEATS

ELLINGTON COLLECTION AT DOWNTOWN Downtown Dubai and Business Bay are two of the most sought-after neighbourhoods in Dubai and with good reason. Located adjacent to one another, both neighbourhoods emanate a cosmopolitan vibe and offer world-class retail, dining and entertainment experiences.

Downtown Dubai, renowned for the iconic Burj Khalifa and The Dubai Mall; the world's largest luxury mall, is also home to beautifully landscaped walkways, lush green parks and some of the trendiest hotels in the city.

Just south of Downtown Dubai, Business Bay's claim to fame is JW Marriott Marquis, the world's tallest hotel. Featuring modern skyscrapers and Bay Avenue's family-friendly recreational facilities including a skate park and jogging track, and soon the Dubai Canal, the neighbourhood is a natural choice for many residents in the city. Centrally located, both Downtown Dubai and Business Bay offer seamless connectivity to the city via the Dubai Metro red line and the Sheikh Zayed Road and Al Khail Road expressways.

## SEAMLESSLY CONNECTED