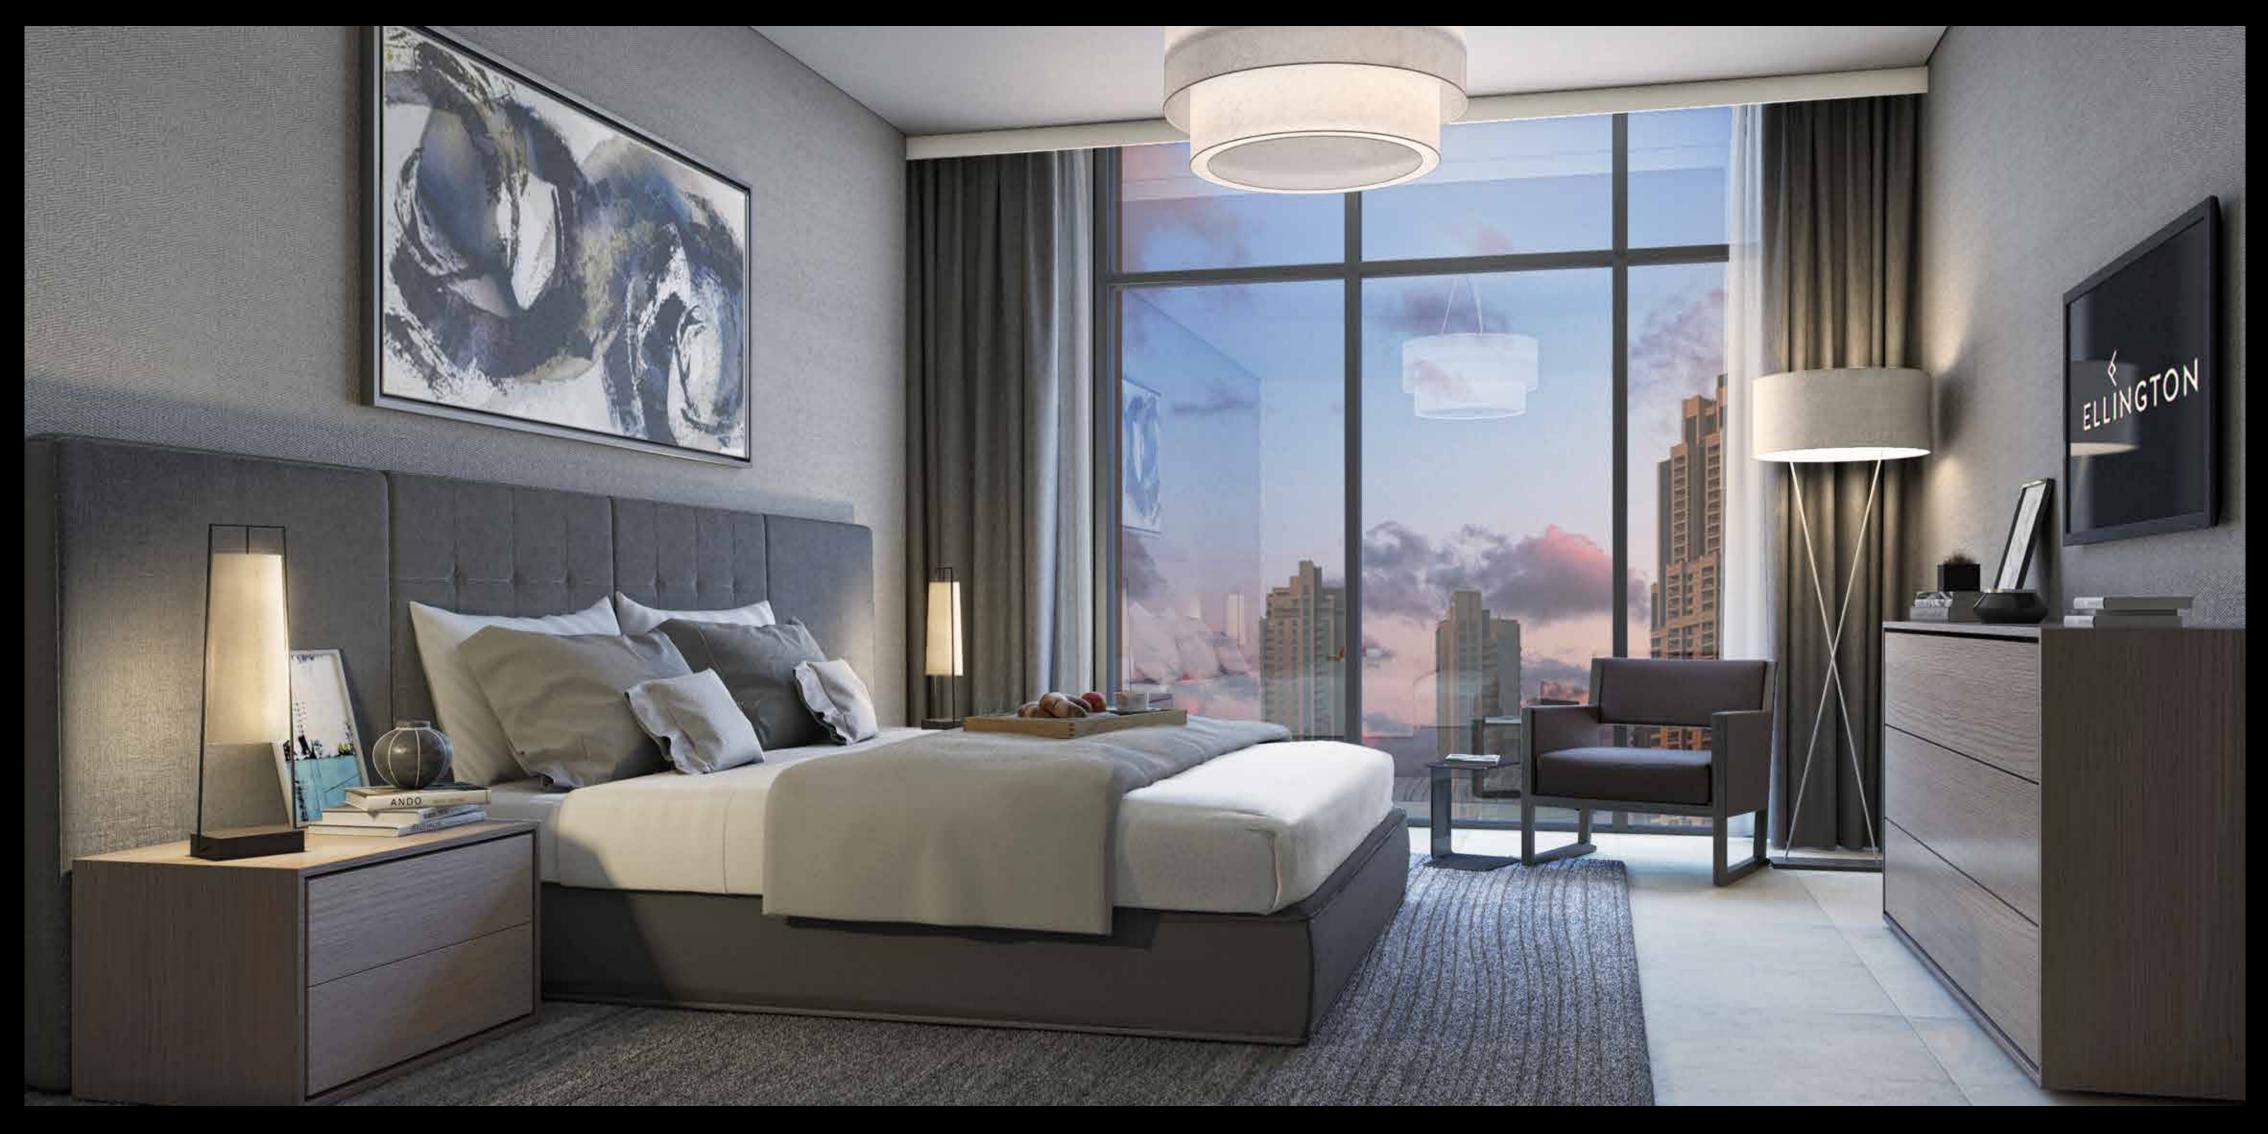

ELEVATING THE ART OF LIVING WELL

DT1 was designed to offer residents the opportunity to live according to their own exacting standards. The living rooms and kitchens of each unit feature both, laminated wood and lacquer joinery, and are interconnected to extend a more spacious feel. The kitchens also feature integrated appliances, an under-mount kitchen sink and a dramatic mixer in addition to carefully crafted joinery details. Floor-to-ceiling windows are used to maximise natural lighting in every room and allow for sweeping views of Downtown Dubai