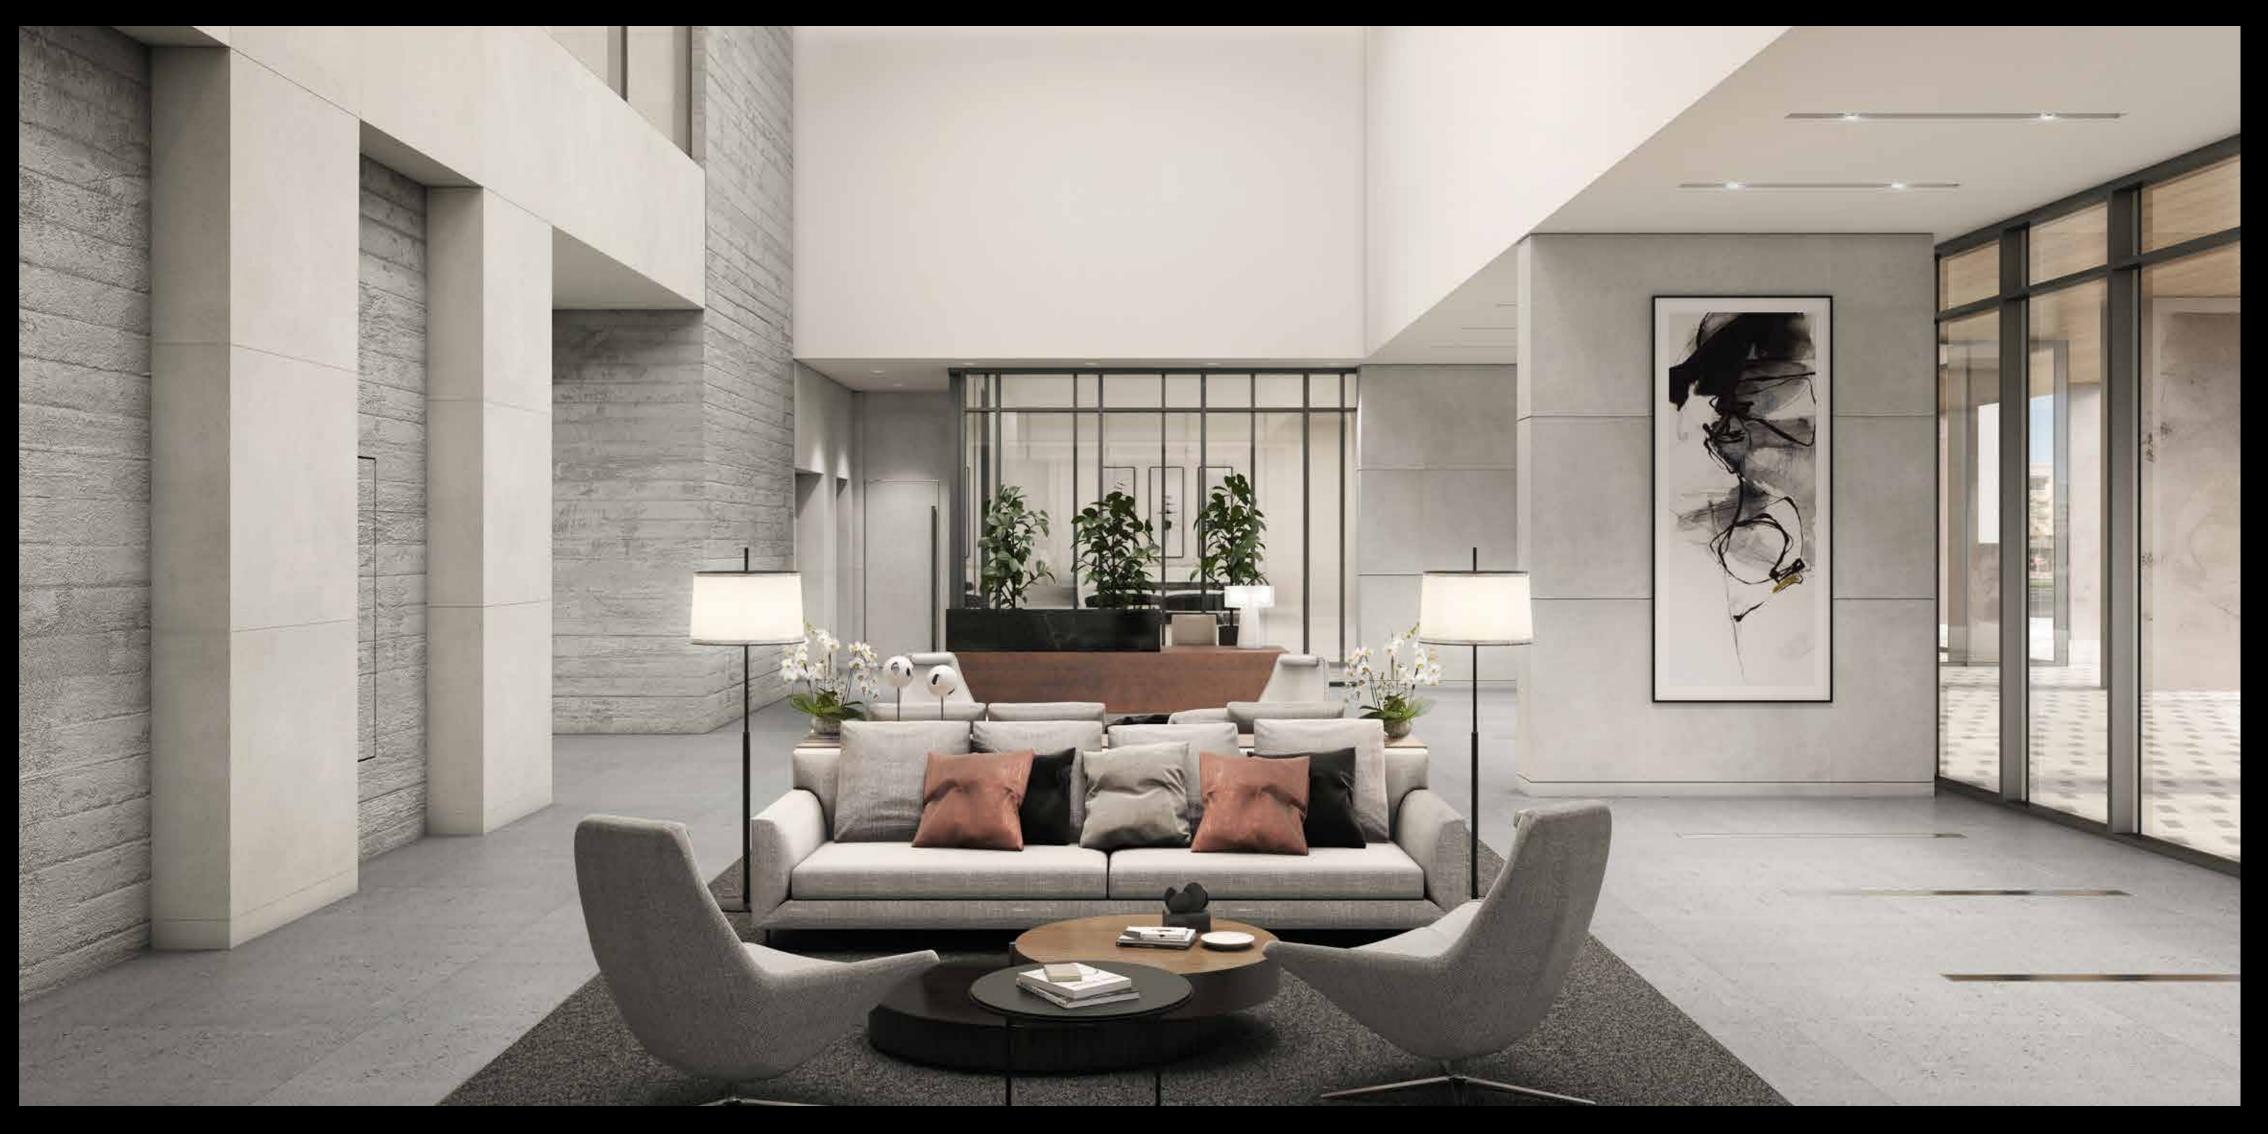

For art enthusiasts, the Art Gallery on the ground floor features a sun-drenched open terrace that welcomes in natural light. Whereas, the Reading Patio, and Outdoor & Club Lounges are perfect alternatives for those seeking to wind down in the evenings.