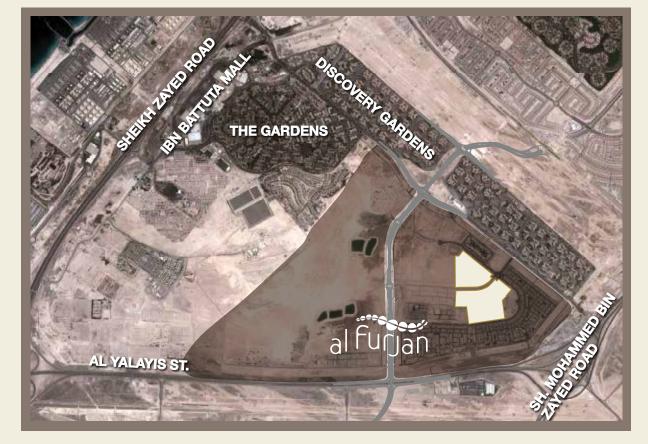

With a variety of neighbourhood facilities and amenities, Al Furjan has been developed to make even simple everyday pleasures truly memorable and encourage a more social way of life.

Located in close proximity to Ibn Battuta Mall and Discovery Gardens, the community is easily accessible from Sheikh Zayed Road, Sheikh Mohammed Bin Zayed Road and Al Yalayis Street. Covering an area of 5.4 million square metres, just 15 minutes from the EXPO 2020 exhibition venue, Al Furjan is the perfect place to invest in Dubai's future prosperity.