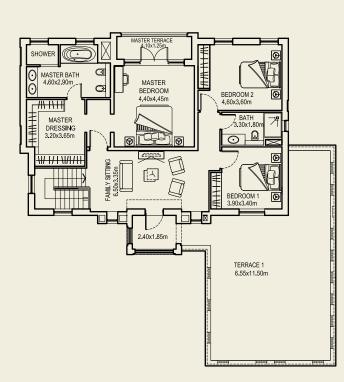

### 4 Bedroom Villa Type 'A'

Gross floor area = 506.06 sq.m (5,447.18 sq.ft) Total terrace = 151.05 sq.m (1,625.89 sq.ft) Accessible terraces: 3 Total available units: 33 Individual plot size: 600 sq.m (6,458 sq.ft)

#### First Floor Plan