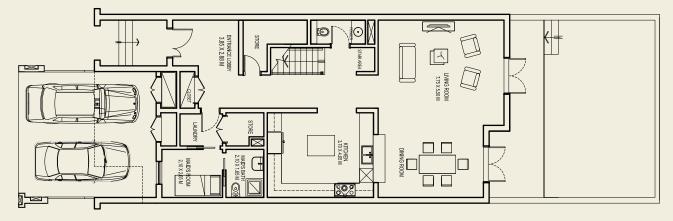

#### **Ground Floor Plan**

Floor plan: Numbers, square footage and floor plans are approximate. Final dimensions, square footage and floor plans may vary.

### 4 Bedroom Villa Type 'B'

Gross floor area = 455.2 sq.m (4,900 sq.ft) Total terrace = 110.01 sq.m (1,184.14 sq.ft) Accessible terraces: 3 Total available units: 113 Individual plot size: 600 sq.m (6,458 sq.ft)