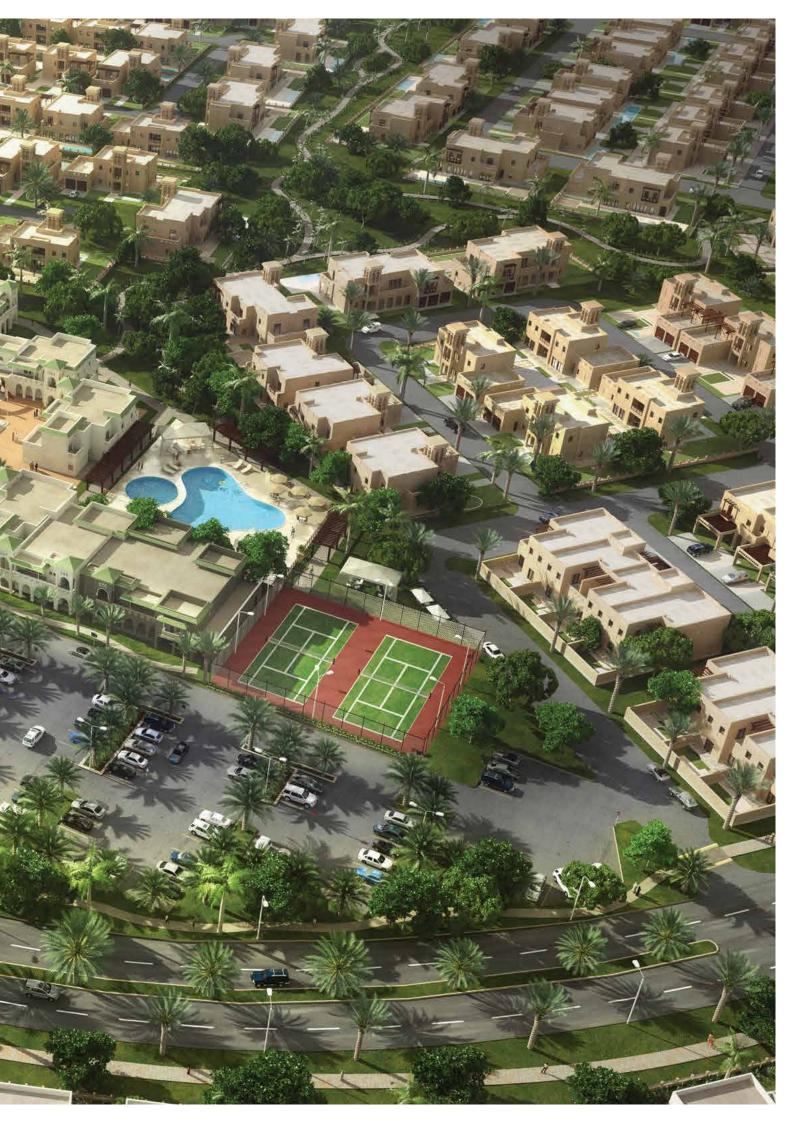

# Al Furjan

Al Furjan is a vibrant neighbourhood that celebrates the true spirit of community. Inspired urban planning has created a distinguished residential district of exceptional modern homes with distinctive and functional features designed to satisfy every practical need.

With a variety of neighbourhood facilities and amenities, Al Furjan has been developed to make even simple everyday pleasures truly memorable and encourage a more social way of life.

Located in close proximity to Ibn Battuta Mall and Discovery Gardens, the community is easily accessible from Sheikh Zayed Road, Sheikh Mohammed Bin Zayed Road and Al Yalayis Street. Covering an area of 5.4 million square metres, just 15 minutes from the EXPO 2020 exhibition venue, Al Furjan is the perfect place to invest in Dubai's future prosperity.

### **Community Amenities**

- Mosque
- Outdoor sports facilities
- Community retail centre
- Common areas/landscaped gardens
- Schools
- Essential neighbourhood amenities
- Convenient access to public transportation