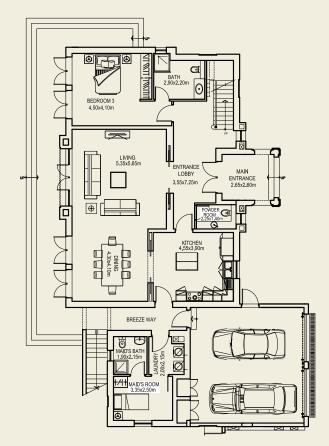

#### **Ground Floor Plan**

Floor plan: Numbers, square footage and floor plans are approximate. Final dimensions, square footage and floor plans may vary.

### 4 Bedroom Villa Type 'B'

Gross floor area = 455.2 sq.m (4,900 sq.ft) Total terrace = 110.01 sq.m (1,184.14 sq.ft) Accessible terraces: 3 Total available units: 113 Individual plot size: 600 sq.m (6,458 sq.ft)

#### Ground Floor Plan

Floor plan: Numbers, square footage and floor plans are approximate. Final dimensions, square footage and floor plans may vary.