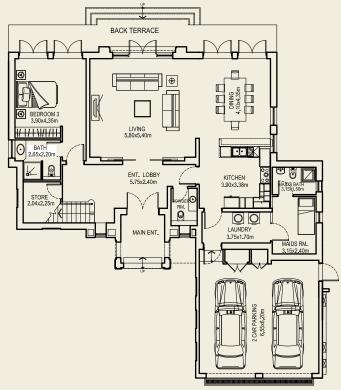

## 3 Bedroom Terrace Home (Middle)

Gross floor area = 301.21 sq.m (3,242.20 sq.ft) Total terrace = 65.79 sq.m (708.16 sq.ft) Accessible terraces: 2 Total available units: 223 (Corner and Middle) Individual plot size: 224 sq.m (2,411 sq.ft)

#### **Ground Floor Plan**

#### First Floor Plan

Floor plan: Numbers, square footage and floor plans are approximate. Final dimensions, square footage and floor plans may vary.

## 3 Bedroom Terrace Home (Corner)

Gross floor area = 301.21 sq.m (3,242.20 sq.ft) Total terrace = 65.79 sq.m (708.16 sq.ft) Accessible terraces: 2 Total available units: 223 (Corner and Middle) Individual plot size: 224 sq.m (2,411 sq.ft)

**Ground Floor Plan** 