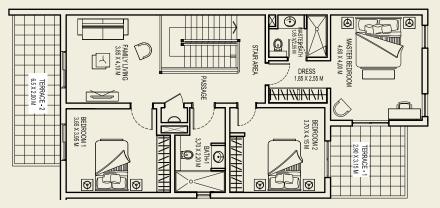

s are approximate. Final dimensions, square footage and floor plans may vary.



## 3 Bedroom Terrace Home (Middle)

Gross floor area = 301.21 sq.m (3,242.20 sq.ft) Total terrace = 65.79 sq.m (708.16 sq.ft) Accessible terraces: 2 Total available units: 223 (Corner and Middle) Individual plot size: 224 sq.m (2,411 sq.ft)

#### **Ground Floor Plan**



#### First Floor Plan



Floor plan: Numbers, square footage and floor plans are approximate. Final dimensions, square footage and floor plans may vary.



## 3 Bedroom Terrace Home (Corner)

Gross floor area = 301.21 sq.m (3,242.20 sq.ft) Total terrace = 65.79 sq.m (708.16 sq.ft) Accessible terraces: 2 Total available units: 223 (Corner and Middle) Individual plot size: 224 sq.m (2,411 sq.ft)

**Ground Floor Plan** 



#### First Floor Plan



Floor plan: Numbers, square footage and floor plans are approximate. Final dimensions, square footage and floor plans may vary.



# **Property Features**

The Quortaj villas and terrace homes combine an eclectic mix of colours and textures that showcase attention to detail and rich architectural elements. Tiered, green tile roofs and embellished white panels accentuated by unique Quortaj arch designs.

Al Furjan exceptional homes are designed to satisfy every practical need with all modern comforts, offering spaces that are both functional and inspired. Specially selected modern interior styling provides homeowners with finishes that best suit their tastes.

### Finishes

#### Main entrance and living area features

- Main entrance floor design in porcelain tiles
- Wooden doors
- Stair