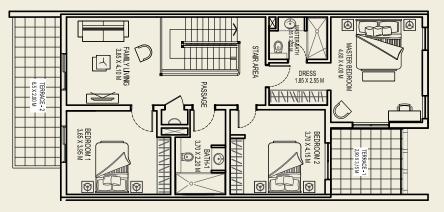

### 4 Bedroom Villa Type 'B'

Gross floor area = 455.2 sq.m (4,900 sq.ft) Total terrace = 110.01 sq.m (1,184.14 sq.ft) Accessible terraces: 3 Total available units: 113 Individual plot size: 600 sq.m (6,458 sq.ft)

First Floor Plan