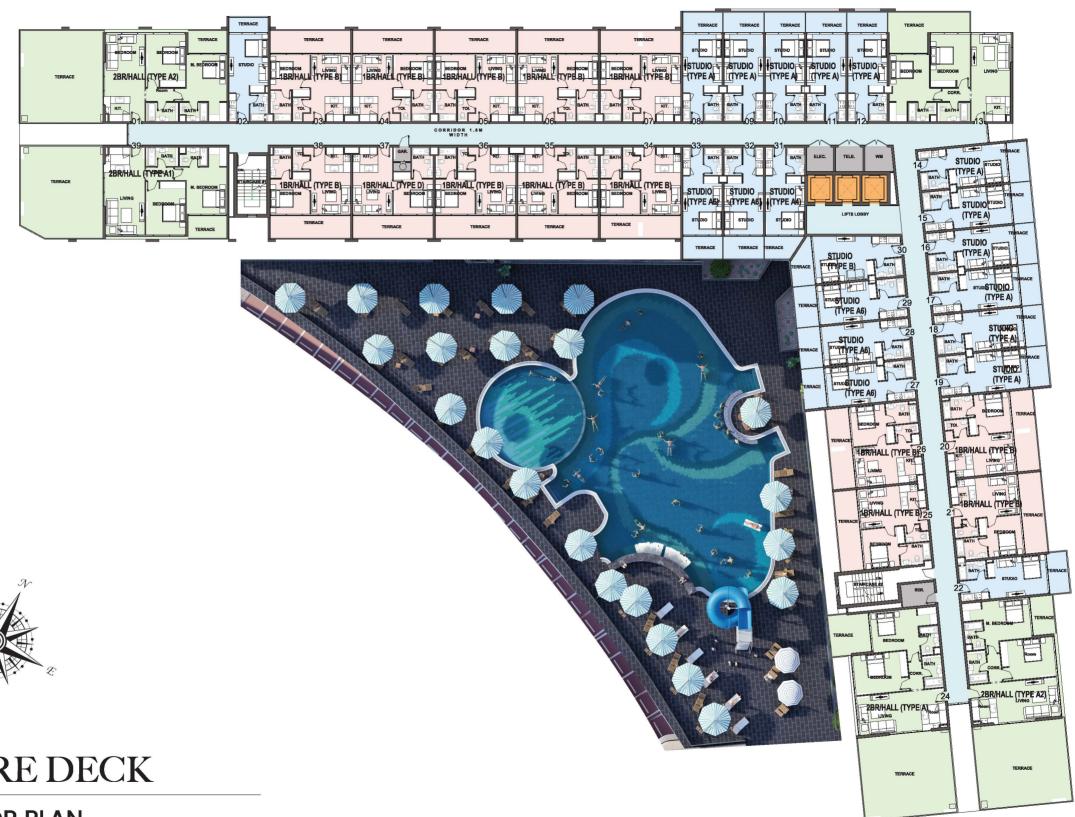

#### **KEY FEATURES**

- o 205 units 100 Studios, 93 1-bedrooms & 12 2-bedrooms
- o Total GFA of 145,000 sq.f
- o Building height G+5
- o Handover Q4 2021
- o Flexible payment plans
- o A spectacular building that embraces the spirit of Samana giving owners excellent short term and long term rental yields
- o Samana's legendary service with luxurious interiors, pool deck and leisure facilities a place you feel proud to own
- o Customer is key as such you can choose to live in the unit whenever they please or allow us to manage your investment for you
- o Direct access to Umm Sequim Road adjacent to Emirates Road with easy access to both Al Khail Road and Sheikh Mohammed Bin Zayed Road giving you access to the city of Dubai
- o Located in the heart of Arjan next to Park view hospital, Miracle & Butterfly Gardens, Sports city with City Centre Mall, Mall of the Emirates and Emmar Hills Mall all under 10 minutes' drive it really is a hub from which to explore the vibrant city lifestyle.
- o Whilst all unit have balconies our large two bedroom properties have the added luxury of plunge pools on their private terrace.
- o Leisure facilities include an indoor out door state of the art Gymnasium, children play, pool area, luxurious infinity swimming pool with swim up bar and 24 hour coffee shop
- o In addition to which there are numerous international golf courses, polo fields, stadiums offering various sporting and racing facilities

SAMANA Hills

WORLD CLASS AMENITIES

LEISURE DECK

FIRST FLOOR PLAN