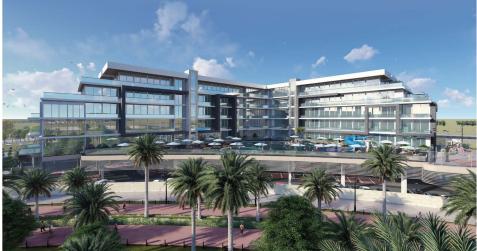

## STRATEGICALLY LOCATED WITHIN DUBAI

Samana Hills is perfectly located, putting you at the heart of everything Dubai has to offer. Situated just minutes from a number of schools, hospitals and other facilities, the community is a short drive from the other facilities, including the city's international airports and business districts, as well as Dubai's pristine beaches and many exciting leisure attractions, such as the new Motiongate, Legoland Dubai and Bollywood theme parks, which are just 30 minutes drive.

#### **KEY FEATURES**

- o 205 units 100 Studios, 93 1-bedrooms & 12 2-bedrooms
- o Total GFA of 145,000 sq.f
- o Building height G+5
- o Handover Q4 2021
- o Flexible payment plans
- o A spectacular building that embraces the spirit of Samana giving owners excellent short term and long term rental yields
- o Samana's legendary service with luxurious interiors, pool deck and leisure facilities a place you feel proud to own
- o Customer is key as such you can choose to live in the unit whenever they please or allow us to manage your investment for you
- o Direct access to Umm Sequim Road adjacent to Emirates Road with easy access to both Al Khail Road and Sheikh Mohammed Bin Zayed Road giving you access to the city of Dubai
- o Located in the heart of Arjan next to Park view hospital, Miracle & Butterfly Gardens, Sports city with City Centre Mall, Mall of the Emirates and Emmar Hills Mall all under 10 minutes' drive it really is a hub from which to explore the vibrant city lifestyle.
- o Whilst all unit have balconies our large two bedroom properties have the added luxury of plunge pools on their private terrace.
- o Leisure facilities include an indoor out door state of the art Gymnasium, children play, pool area, luxurious infinity swimming pool with swim up bar and 24 hour coffee shop
- o In addition to which there are numerous international golf courses, polo fields, stadiums offering various sporting and racing facilities