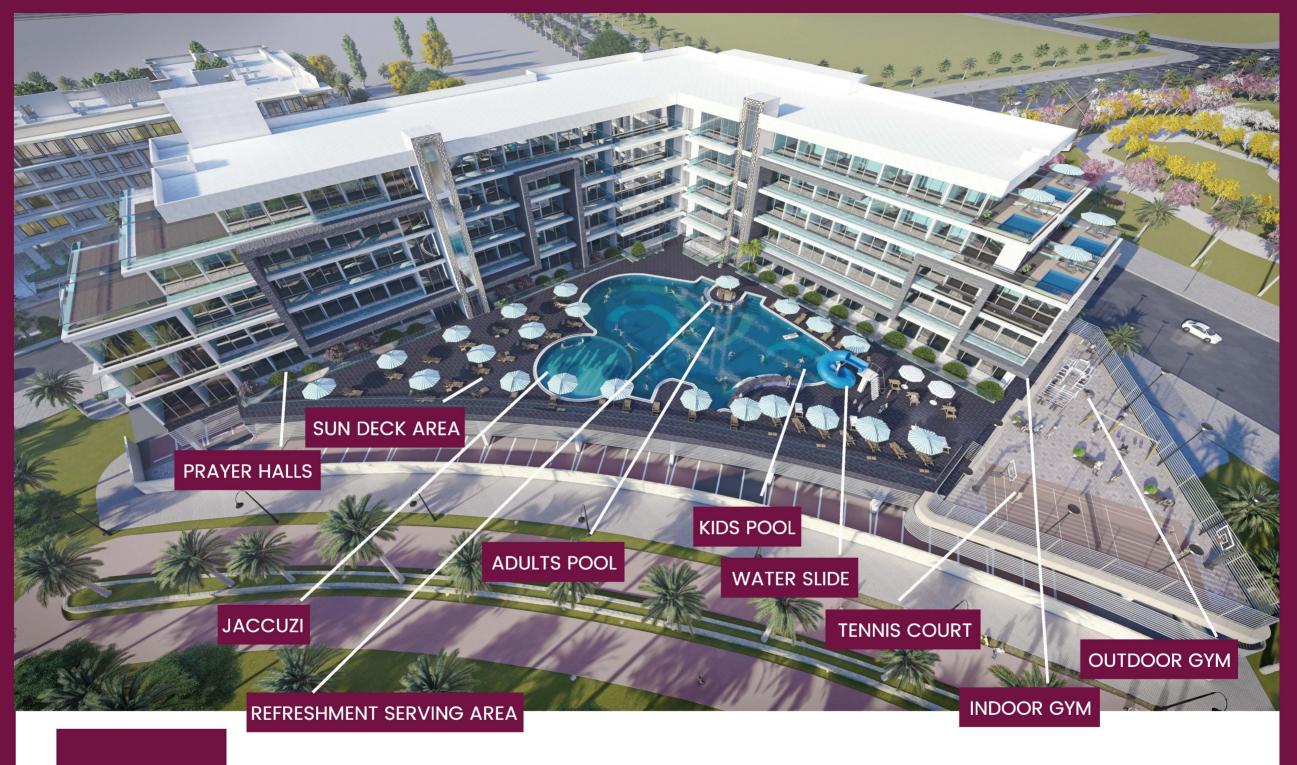

#### **KEY FEATURES**

- o 205 units 100 Studios, 93 1-bedrooms & 12 2-bedrooms
- o Total GFA of 145,000 sq.f
- o Building height G+5
- o Handover Q4 2021
- o Flexible payment plans
- o A spectacular building that embraces the spirit of Samana giving owners excellent short term and long term rental yields
- o Samana's legendary service with luxurious interiors, pool deck and leisure facilities a place you feel proud to own
- o Customer is key as such you can choose to live in the unit whenever they please or allow us to manage your investment for you
- o Direct access to Umm Sequim Road adjacent to Emirates Road with easy access to both Al Khail Road and Sheikh Mohammed Bin Zayed Road giving you access to the city of Dubai
- o Located in the heart of Arjan next to Park view hospital, Miracle & Butterfly Gardens, Sports city with City Centre Mall, Mall of the Emirates and Emmar Hills Mall all under 10 minutes' drive it really is a hub from which to explore the vibrant city lifestyle.
- o Whilst all unit have balconies our large two bedroom properties have the added luxury of plunge pools on their private terrace.
- o Leisure facilities include an indoor out door state of the art Gymnasium, children play, pool area, luxurious infinity swimming pool with swim up bar and 24 hour coffee shop
- o In addition to which there are numerous international golf courses, polo fields, stadiums offering various sporting and racing facilities

#### THE RESORT LIFESTYLE

Our luxurious pool deck offers flexible seating areas, barbecue facilities and manicured garden elements making it a perfect place for entertaining. Imagine cocktail hour, toasting the good life, whilst sitting in or by your infinity pool.

### **GYM**

Elevated above street level and screened by tropical plants, is your very own resort-style pool. To help you keep you in shape and totally energised to enjoy the exploits of the vibrant Dubai city life to the fullest, SAMANA HILLS provides a fully equipped modern gymnasium with ergonomic equipment.

SAMANA Hills

WORLD CLASS AMENITIES

LEISURE DECK

FIRST FLOOR PLAN