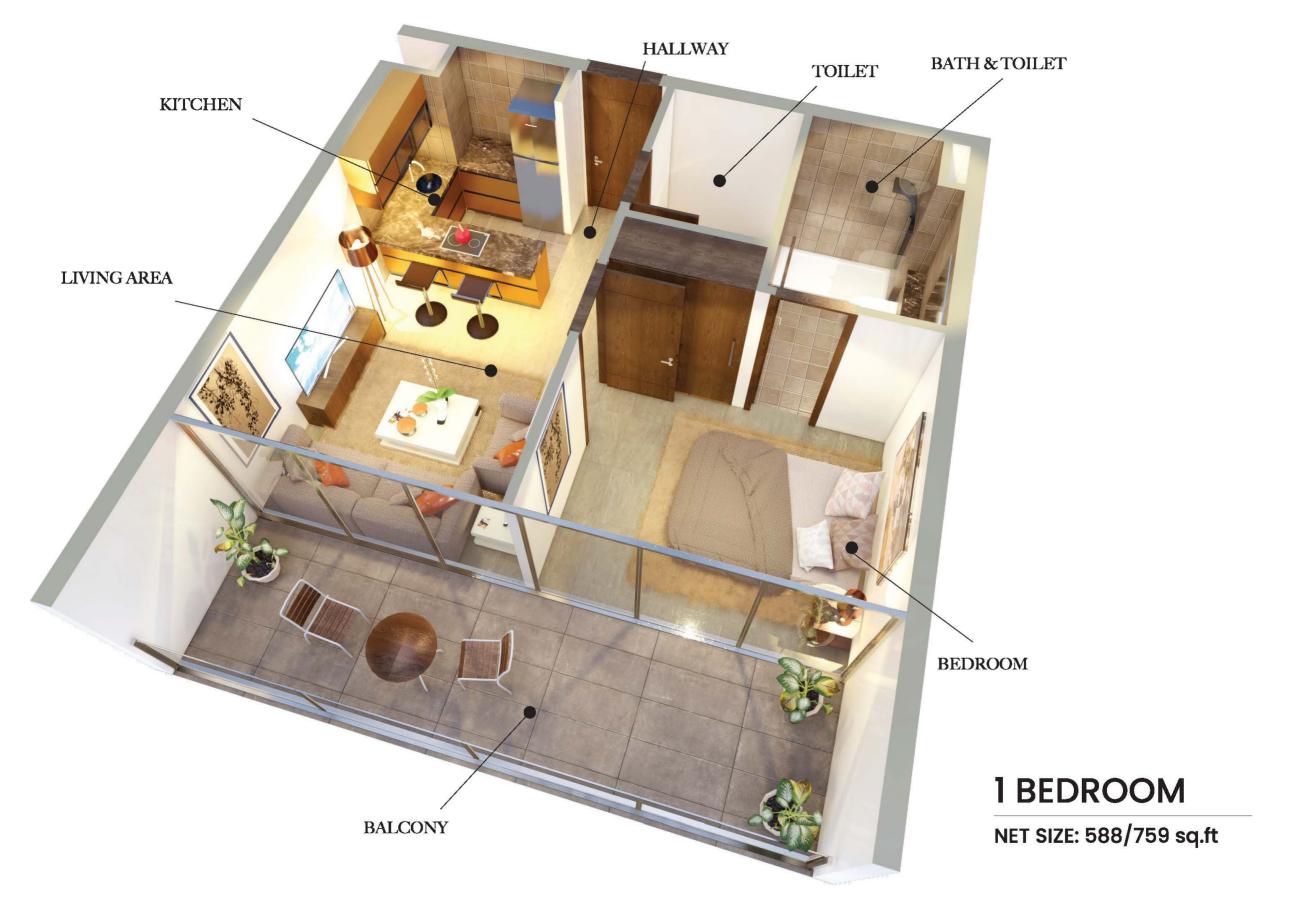

The Studio suites, 1 & 2 bedroom apartments offer modern and tranquil settings away from the hustle and bustle of city life. With rain showers, beds you may never want to get out of. You may just decide to relax, watch a movie and just enjoy the comfort of your personal space.