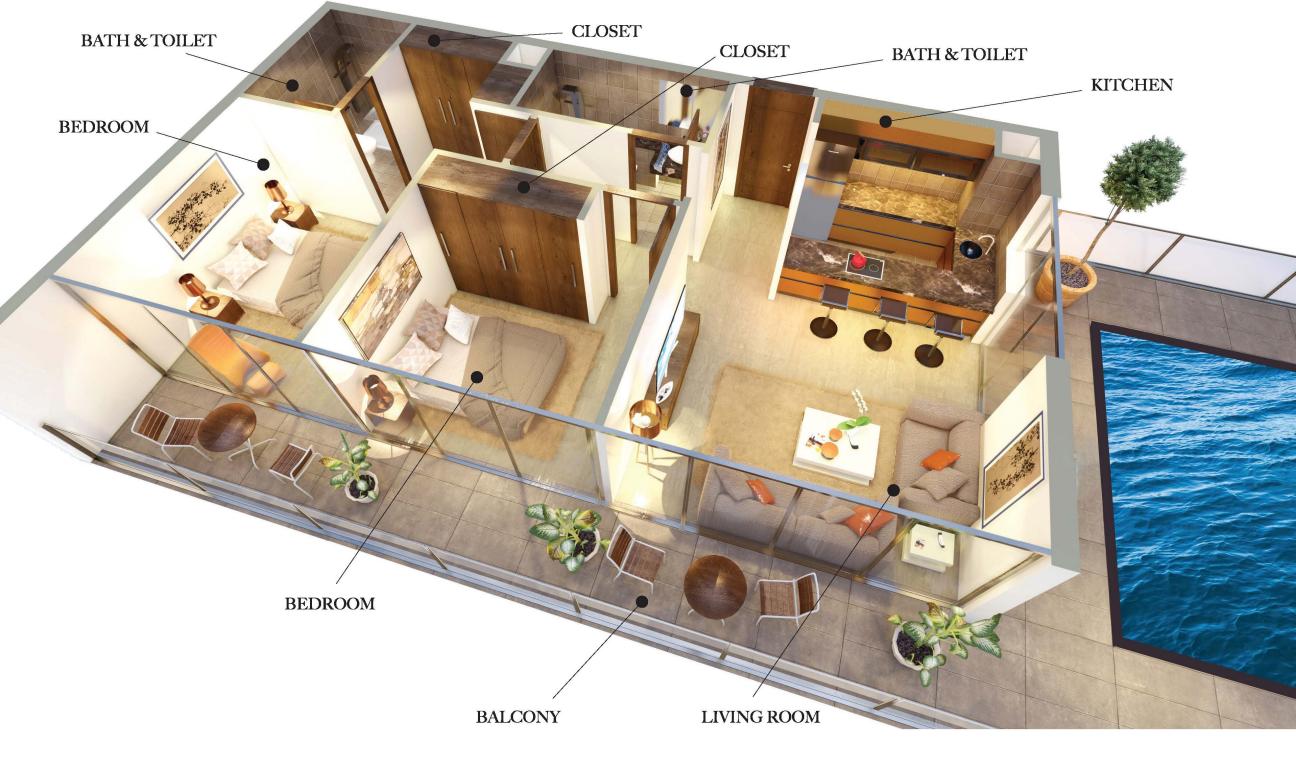

time you make the reservation until the next time you join us for your stay in Dubai.



#### THE RESORT LIFESTYLE

Our luxurious pool deck offers flexible seating areas, barbecue facilities and manicured garden elements making it a perfect place for entertaining. Imagine cocktail hour, toasting the good life, whilst sitting in or by your infinity pool.



### **GYM**

Elevated above street level and screened by tropical plants, is your very own resort-style pool. To help you keep you in shape and totally energised to enjoy the exploits of the vibrant Dubai city life to the fullest, SAMANA HILLS provides a fully equipped modern gymnasium with ergonomic equipment.



SAMANA Hills

WORLD CLASS AMENITIES





LEISURE DECK

FIRST FLOOR PLAN









#### **STUDIO**

NET SIZE: 360/443 sq.ft





#### 2 BEDROOM

NET SIZE: 1375 sq.ft

#### WELCOME TO THE FUTURE

A very warm welcome to you and the world of Samana in a city that is home to over 190 nationalities.

Dubei has a rich Arabian heritage and prides its self with its pristine coastline and is recognised for its high standard of living with exclusive luxurious shopping experiences fine clining and international entertainment that attracts the best of the best from the world. In addition to which the world's richest horse race, formula one and numerous international sporting events in one of the safest cities in the world it really is an ideal place to invest.

Reason to invest - Some of the highest rental yields in the world, good capital appreciation in a tax free anytron east.

What also: Free zones with 100% foreign owner