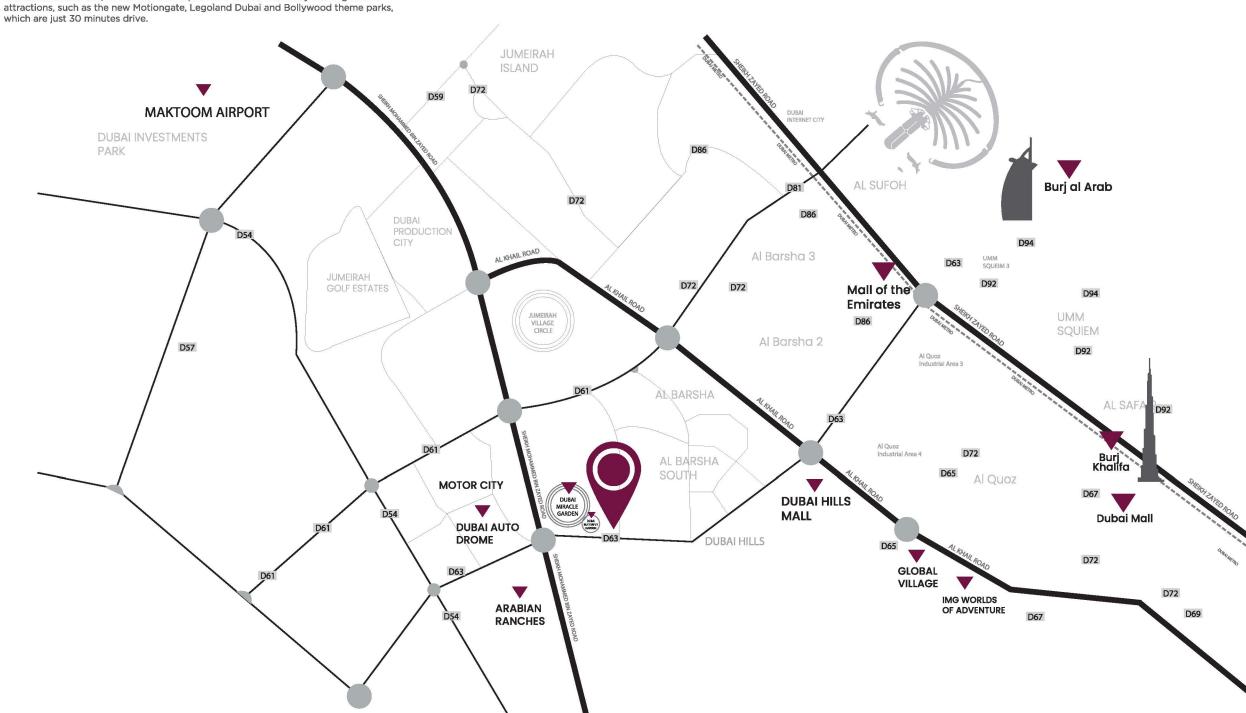

## STRATEGICALLY LOCATED WITHIN DUBAI

Samana Hills is perfectly located, putting you at the heart of everything Dubai has to offer. Situated just minutes from a number of schools, hospitals and other facilities, the community is a short drive from the other facilities, including the city's international airports and business districts, as well as Dubai's pristine beaches and many exciting leisure attractions, such as the new Motiongate, Legoland Dubai and Bollywood theme parks, which are just 30 minutes drive.