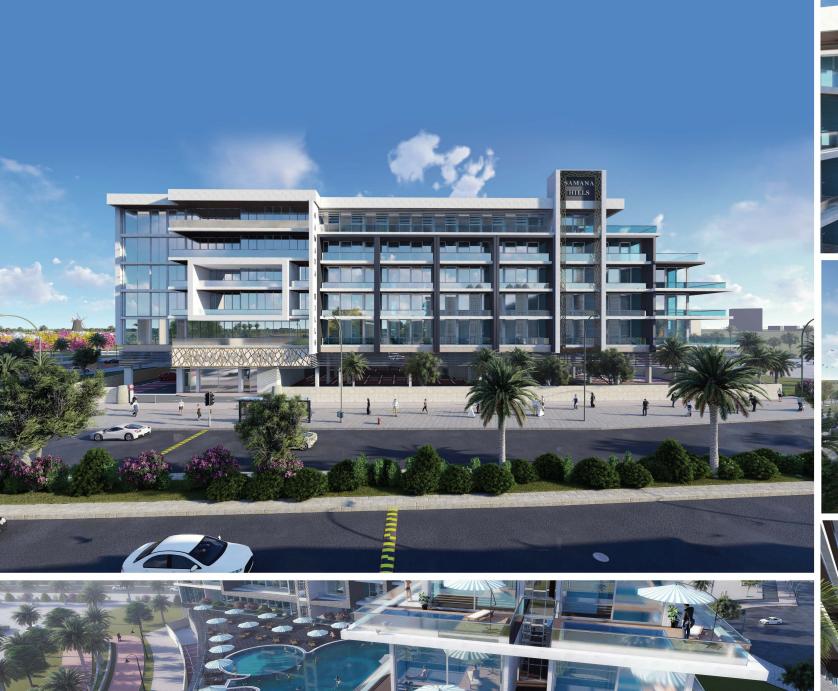

## STRATEGICALLY LOCATED WITHIN DUBAI

Samana Hills is perfectly located, putting you at the heart of everything Dubai has to offer. Situated just minutes from a number of schools, hospitals and other facilities, the community is a short drive from the other facilities, including the city's international airports and business districts, as well as Dubai's pristine beaches and many exciting leisure attractions, such as the new Motiongate, Legoland Dubai and Bollywood theme parks, which are just 30 minutes drive.

#### **KEY FEATURES**

- o 205 units 100 Studios, 93 1-bedrooms & 12 2-bedrooms
- o Total GFA of 145,000 sq.f
- o Building height G+5
- o Handover Q4 2021
- o Flexible payment plans
- o A spectacular building that embraces the spirit of Samana giving owners excellent short term and long term rental yields
- o Samana's legendary service with luxurious interiors, pool deck and leisure facilities a place you feel proud to own
- o Customer is key as such you can choose to live in the unit whenever they please or allow us to manage your investment for you
- o Direct access to Umm Sequim Road adjacent to Emirates Road with easy access to both Al Khail Road and Sheikh Mohammed Bin Zayed Road giving you access to the city of Dubai
- o Located in the heart of Arjan next to Park view hospital, Miracle & Butterfly Gardens, Sports city with City Centre Mall, Mall of the Emirates and Emmar Hills Mall all under 10 minutes' drive it really is a hub from which to explore the vibrant city lifestyle.
- o Whilst all unit have balconies our large two bedroom properties have the added luxury of plunge pools on their private terrace.
- o Leisure facilities include an indoor out door state of the art Gymnasium, children play, pool area, luxurious infinity swimming pool with swim up bar and 24 hour coffee shop
- o In addition to which there are numerous international golf courses, polo fields, stadiums offering various sporting and racing facilities