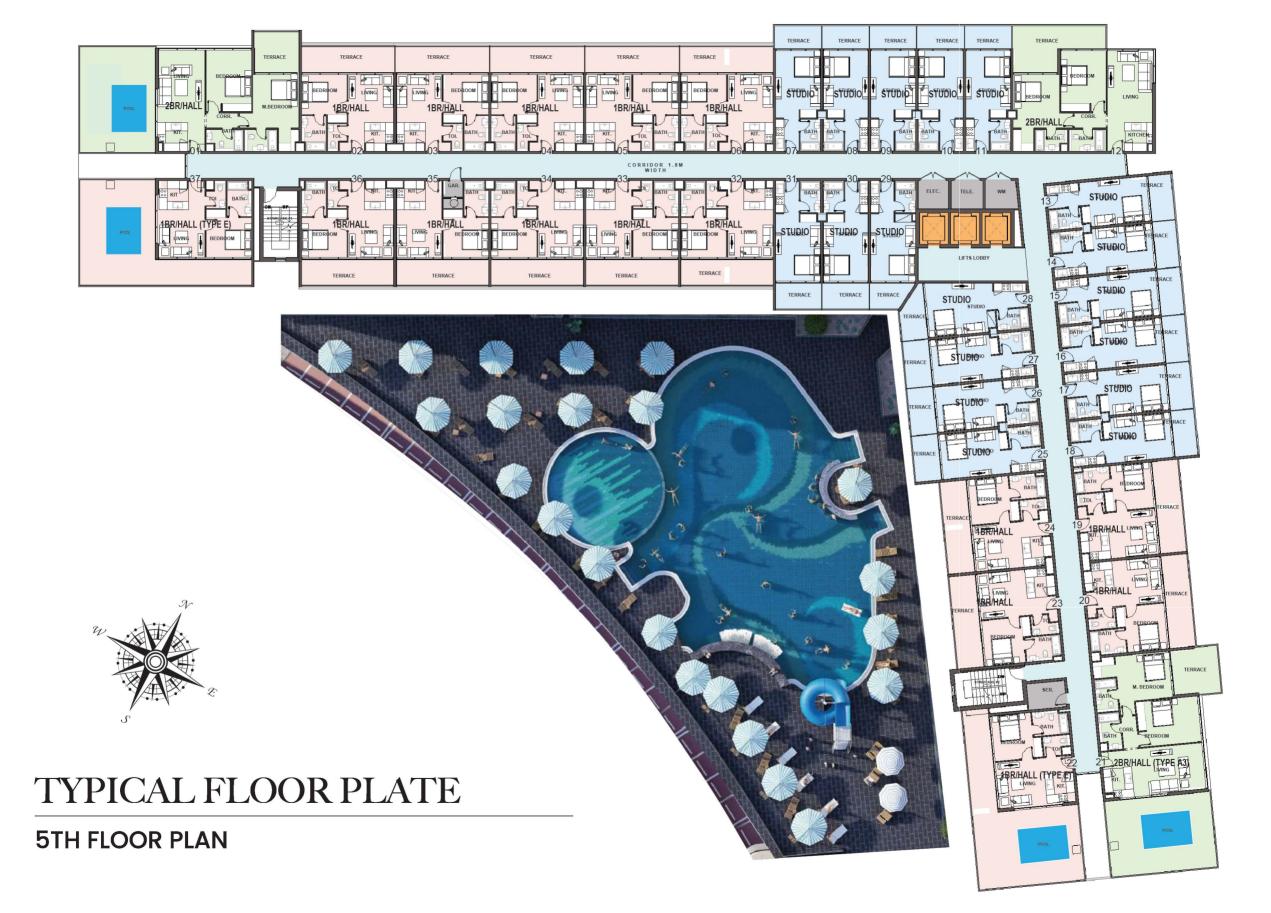

## STRATEGICALLY LOCATED WITHIN DUBAI

Samana Hills is perfectly located, putting you at the heart of everything Dubai has to offer. Situated just minutes from a number of schools, hospitals and other facilities, the community is a short drive from the other facilities, including the city's international airports and business districts, as well as Dubai's pristine beaches and many exciting leisure attractions, such as the new Motiongate, Legoland Dubai and Bollywood theme parks, which are just 30 minutes drive.

#### **KEY FEATURES**

- o 205 units 100 Studios, 93 1-bedrooms & 12 2-bedrooms
- o Total GFA of 145,000 sq.f
- o Building height G+5
- o Handover Q4 2021
- o Flexible payment plans
- o A spectacular building that embraces the spirit of Samana giving owners excellent short term and long term rental yields
- o Samana's legendary service with luxurious interiors, pool deck and leisure facilities a place you feel proud to own
- o Customer is key as such you can choose to live in the unit whenever they please or allow us to manage your investment for you
- o Direct access to Umm Sequim Road adjacent to Emirates Road with easy access to both Al Khail Road and Sheikh Mohammed Bin Zayed Road giving you access to the city of Dubai
- o Located in the heart of Arjan next to Park view hospital, Miracle & Butterfly Gardens, Sports city with City Centre Mall, Mall of the Emirates and Emmar Hills Mall all under 10 minutes' drive it really is a hub from which to explore the vibrant city lifestyle.
- o Whilst all unit have balconies our large two bedroom properties have the added luxury of plunge pools on their private terrace.
- o Leisure facilities include an indoor out door state of the art Gymnasium, children play, pool area, luxurious infinity swimming pool with swim up bar and 24 hour coffee shop
- o In addition to which there are numerous international golf courses, polo fields, stadiums offering various sporting and racing facilities

SAMANA Hills

WORLD CLASS AMENITIES

LEISURE DECK

FIRST FLOOR PLAN