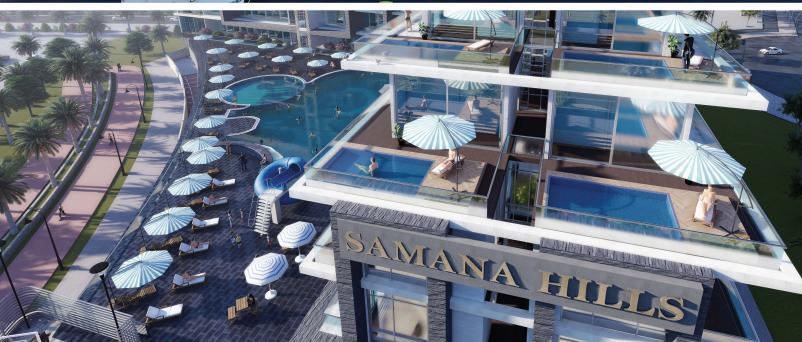

#### THE RESORT LIFESTYLE

Our luxurious pool deck offers flexible seating areas, barbecue facilities and manicured garden elements making it a perfect place for entertaining. Imagine cocktail hour, toasting the good life, whilst sitting in or by your infinity pool.

### **GYM**

Elevated above street level and screened by tropical plants, is your very own resort-style pool. To help you keep you in shape and totally energised to enjoy the exploits of the vibrant Dubai city life to the fullest, SAMANA HILLS provides a fully equipped modern gymnasium with ergonomic equipment.

With the leunch of Semene Hills we are delighted to bring luxury studio sultes, one bedroom and two bedroom pool sultes to the market.

A key feeture of Samere Hills is its luxurious leisure facilities with its infinity pool, water feetures, swim up ber, indoor and outdoor gymnesium, 24 hour coffee shop with the letest technology throughout the property this is a property that you will be proud to call home.