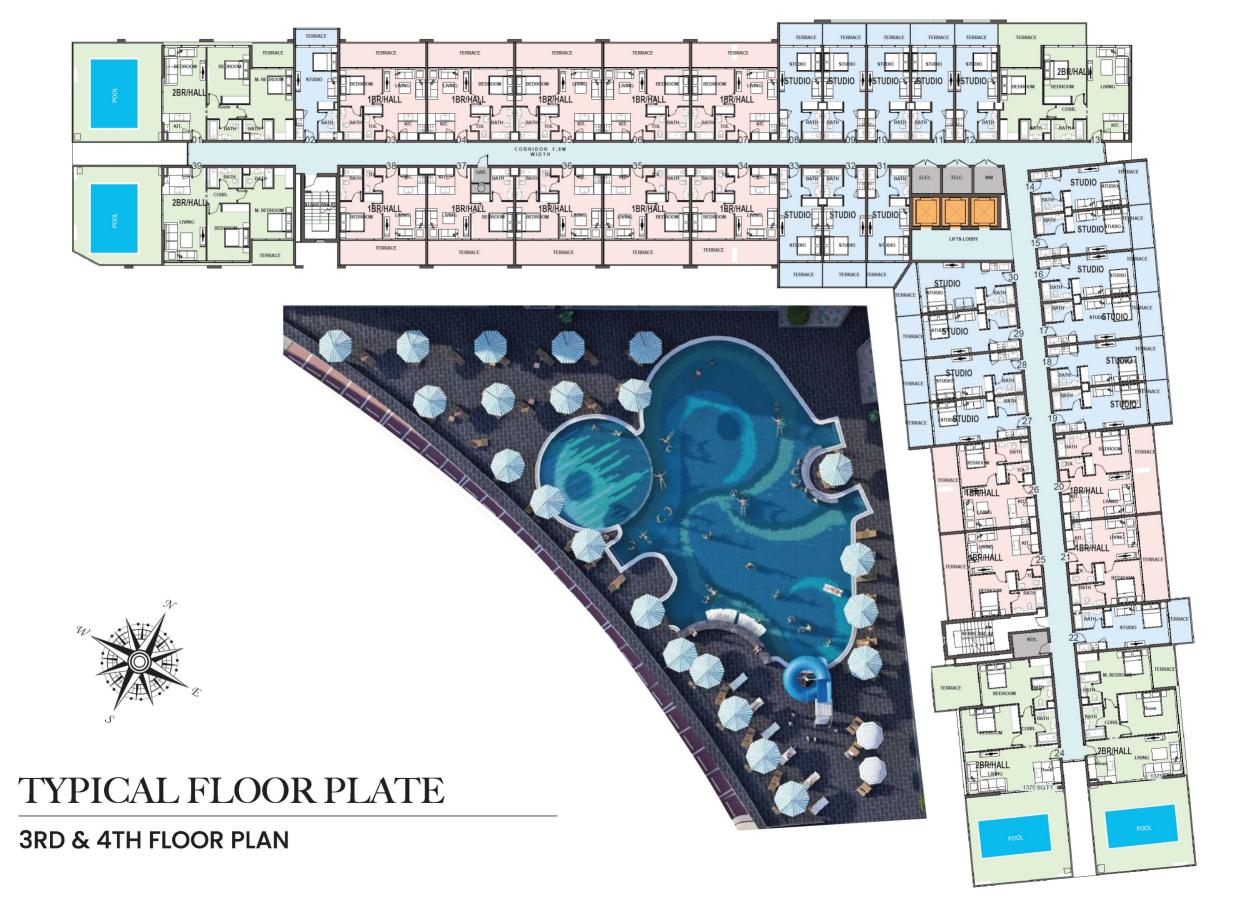

#### **KEY FEATURES**

- o 205 units 100 Studios, 93 1-bedrooms & 12 2-bedrooms
- o Total GFA of 145,000 sq.f
- o Building height G+5
- o Handover Q4 2021
- o Flexible payment plans
- o A spectacular building that embraces the spirit of Samana giving owners excellent short term and long term rental yields
- o Samana's legendary service with luxurious interiors, pool deck and leisure facilities a place you feel proud to own
- o Customer is key as such you can choose to live in the unit whenever they please or allow us to manage your investment for you
- o Direct access to Umm Sequim Road adjacent to Emirates Road with easy access to both Al Khail Road and Sheikh Mohammed Bin Zayed Road giving you access to the city of Dubai
- o Located in the heart of Arjan next to Park view hospital, Miracle & Butterfly Gardens, Sports city with City Centre Mall, Mall of the Emirates and Emmar Hills Mall all under 10 minutes' drive it really is a hub from which to explore the vibrant city lifestyle.
- o Whilst all unit have balconies our large two bedroom properties have the added luxury of plunge pools on their private terrace.
- o Leisure facilities include an indoor out door state of the art Gymnasium, children play, pool area, luxurious infinity swimming pool with swim up bar and 24 hour coffee shop
- o In addition to which there are numerous international golf courses, polo fields, stadiums offering various sporting and racing facilities