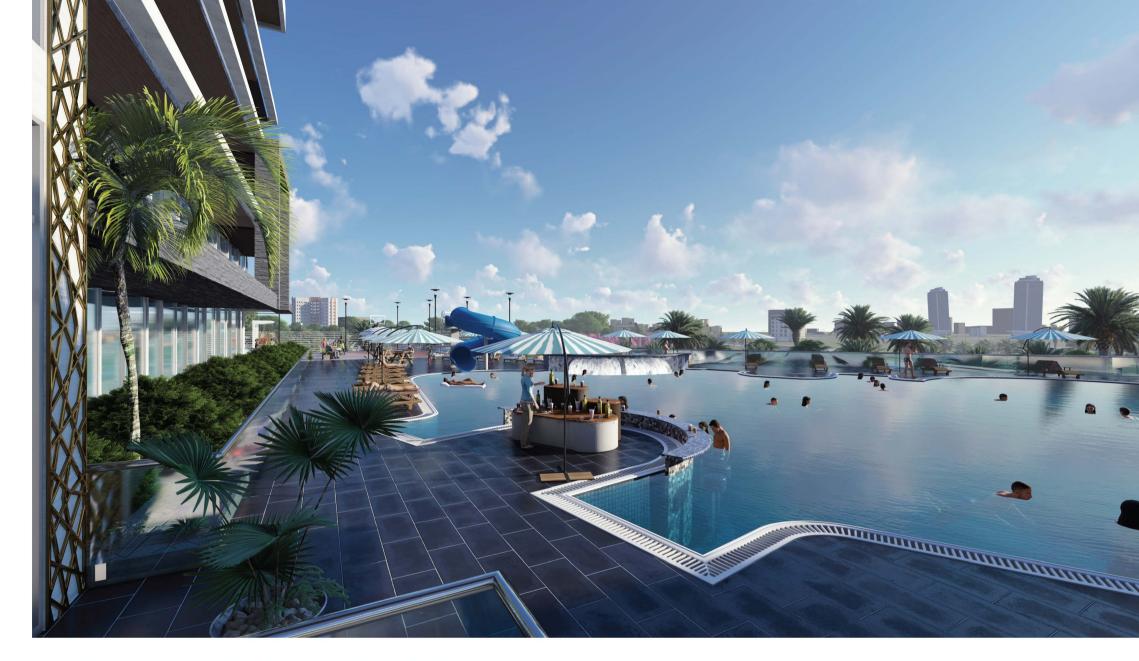

#### THE RESORT LIFESTYLE

Our luxurious pool deck offers flexible seating areas, barbecue facilities and manicured garden elements making it a perfect place for entertaining. Imagine cocktail hour, toasting the good life, whilst sitting in or by your infinity pool.

### **GYM**

Elevated above street level and screened by tropical plants, is your very own resort-style pool. To help you keep you in shape and totally energised to enjoy the exploits of the vibrant Dubai city life to the fullest, SAMANA HILLS provides a fully equipped modern gymnasium with ergonomic equipment.