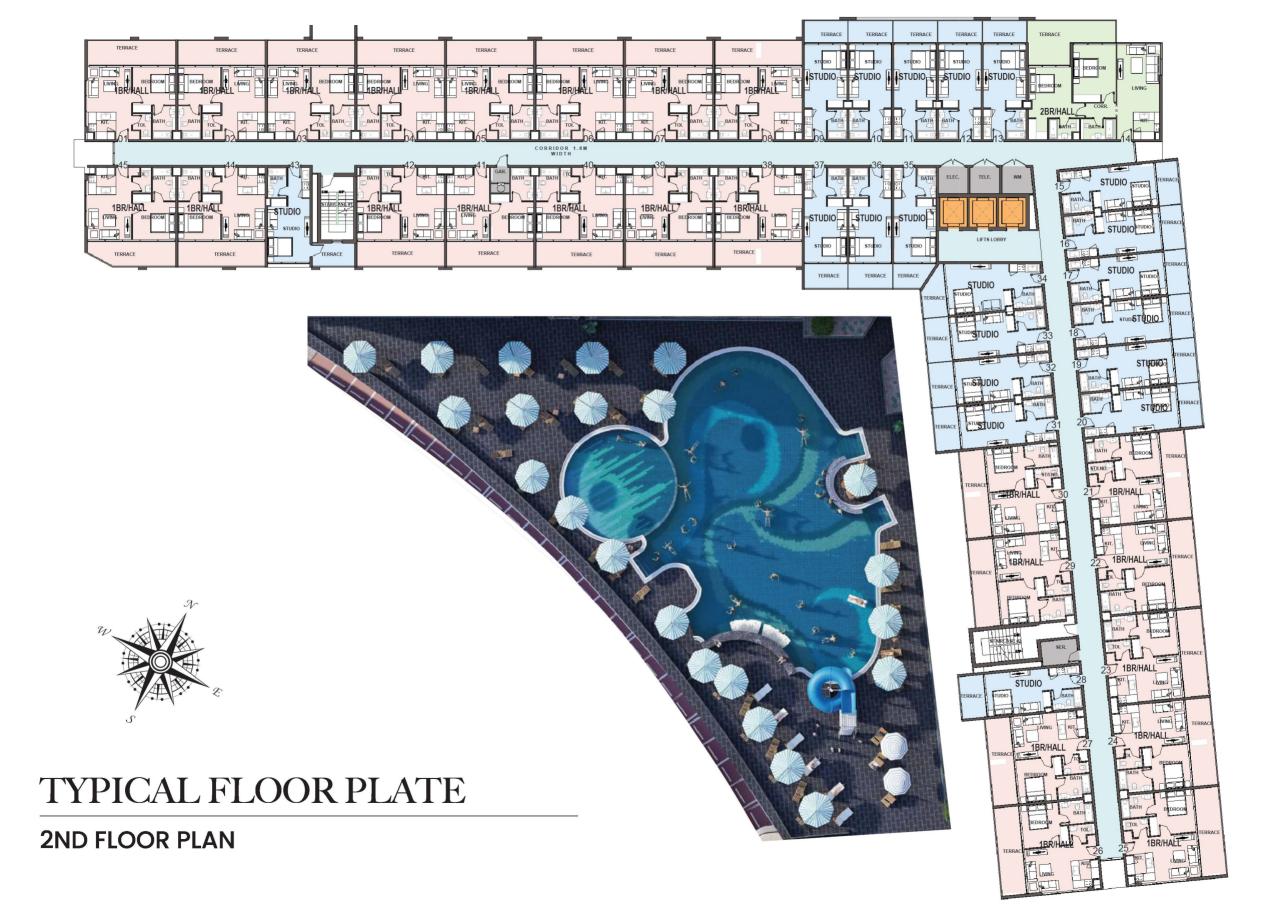

#### **KEY FEATURES**

- o 205 units 100 Studios, 93 1-bedrooms & 12 2-bedrooms
- o Total GFA of 145,000 sq.f
- o Building height G+5
- o Handover Q4 2021
- o Flexible payment plans
- o A spectacular building that embraces the spirit of Samana giving owners excellent short term and long term rental yields
- o Samana's legendary service with luxurious interiors, pool deck and leisure facilities a place you feel proud to own
- o Customer is key as such you can choose to live in the unit whenever they please or allow us to manage your investment for you
- o Direct access to Umm Sequim Road adjacent to Emirates Road with easy access to both Al Khail Road and Sheikh Mohammed Bin Zayed Road giving you access to the city of Dubai
- o Located in the heart of Arjan next to Park view hospital, Miracle & Butterfly Gardens, Sports city with City Centre Mall, Mall of the Emirates and Emmar Hills Mall all under 10 minutes' drive it really is a hub from which to explore the vibrant city lifestyle.
- o Whilst all unit have balconies our large two bedroom properties have the added luxury of plunge pools on their private terrace.
- o Leisure facilities include an indoor out door state of the art Gymnasium, children play, pool area, luxurious infinity swimming pool with swim up bar and 24 hour coffee shop
- o In addition to which there are numerous international golf courses, polo fields, stadiums offering various sporting and racing facilities