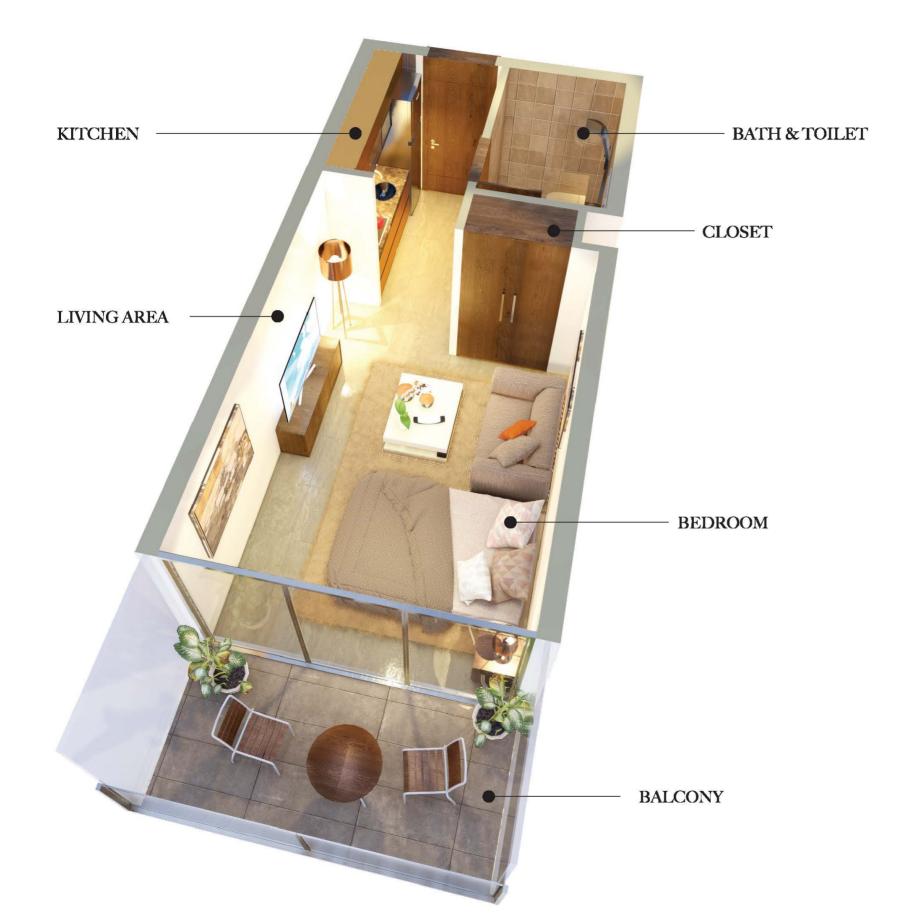

will feel the warmth of the welcome from the time you make the reservation until the next time you join us for your stay in Dubai.



#### THE RESORT LIFESTYLE

Our luxurious pool deck offers flexible seating areas, barbecue facilities and manicured garden elements making it a perfect place for entertaining. Imagine cocktail hour, toasting the good life, whilst sitting in or by your infinity pool.



### **GYM**

Elevated above street level and screened by tropical plants, is your very own resort-style pool. To help you keep you in shape and totally energised to enjoy the exploits of the vibrant Dubai city life to the fullest, SAMANA HILLS provides a fully equipped modern gymnasium with ergonomic equipment.



SAMANA Hills

WORLD CLASS AMENITIES





LEISURE DECK

FIRST FLOOR PLAN









#### **STUDIO**

NET SIZE: 360/443 sq.ft





#### 2 BEDROOM

NET SIZE: 1375 sq.ft

#### WELCOME TO THE FUTURE

A very warm welcome to you and the world of Samana in a city that is home to over 190 nationalities.

Dubei has a rich Arabian heritage and prides its self with its pristine coastline and is recognised for its high standard of living with exclusive luxurious shopping experiences fine clining and international entertainment that attracts the best of the best from the world. In addition to which the world's richest horse race, formula one and numerous international sporting events in one of the safest cities in the world it really is an ideal place to invest.

Reason to invest - Some of the highest rental yields in the world, good capital appreciation in a tax free anytron east.