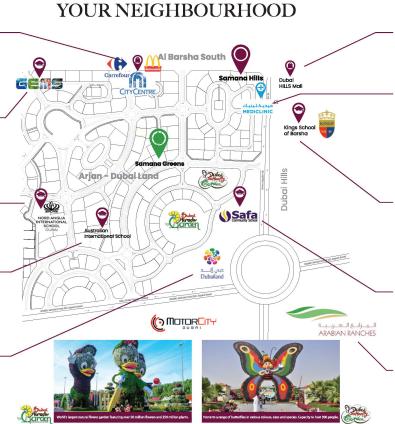

## STRATEGICALLY LOCATED WITHIN DUBAI

Samana Hills is perfectly located, putting you at the heart of everything Dubai has to offer. Situated just minutes from a number of schools, hospitals and other facilities, the community is a short drive from the other facilities, including the city's international airports and business districts, as well as Dubai's pristine beaches and many exciting leisure attractions, such as the new Motiongate, Legoland Dubai and Bollywood theme parks, which are just 30 minutes drive.

#### **KEY FEATURES**

- o 205 units 100 Studios, 93 1-bedrooms & 12 2-bedrooms
- o Total GFA of 145,000 sq.f
- o Building height G+5
- o Handover Q4 2021
- o Flexible payment plans
- o A spectacular building that embraces the spirit of Samana giving owners excellent short term and long term rental yields
- o Samana's legendary service with luxurious interiors, pool deck and leisure facilities a place you feel proud to own
- o Customer is key as such you can choose to live in the unit whenever they please or allow us to manage your investment for you
- o Direct access to Umm Sequim Road adjacent to Emirates Road with easy access to both Al Khail Road and Sheikh Mohammed Bin Zayed Road giving you access to the city of Dubai
- o Located in the heart of Arjan next to Park view hospital, Miracle & Butterfly Gardens, Sports city with City Centre Mall, Mall of the Emirates and Emmar Hills Mall all under 10 minutes' drive it really is a hub from which to explore the vibrant city lifestyle.
- o Whilst all unit have balconies our large two bedroom properties have the added luxury of plunge pools on their private terrace.
- o Leisure facilities include an indoor out door state of the art Gymnasium, children play, pool area, luxurious infinity swimming pool with swim up bar and 24 hour coffee shop
- o In addition to which there are numerous international golf courses, polo fields, stadiums offering various sporting and racing facilities