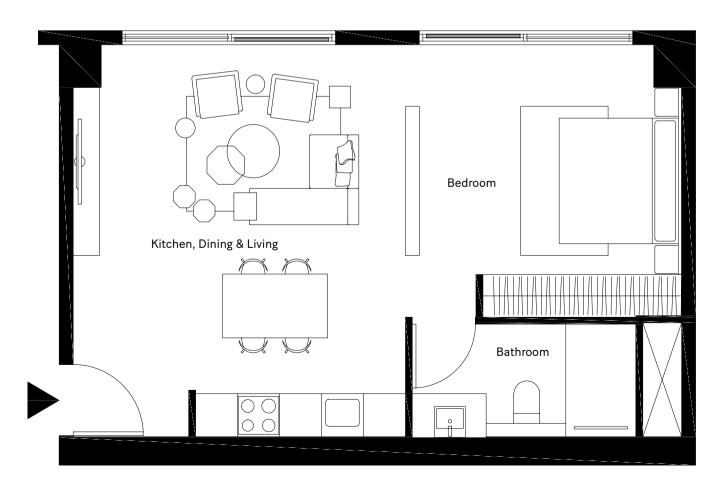

#### Studio

typical unit

Unit Area 59.94 m<sup>2</sup>

Loggia **11.85** m<sup>2</sup>

Total Area 73.32 m<sup>2</sup>

#### Bedroom

3.95×3.80

Bathroom 3.85×1.60

Kitchen, Dining & Living 4.75×5.50

**Loggia** 7.90 × 1.50

DISCLAIMER 1.Drawings are not to scale. 2.The architectural details, dimensions and area in this plan are based on Schematic Design information only, and final As-Built conditions may vary. 3. Residential apartments are sold as unfurnished apartments, without furniture and furnishings, without white goods provisions, etc. 4. All images used are for illustrative purposes only and do not represent the actual size, features, specifications, fittings, and furnishings. 5.IMKAN reserves the right to make revisions/alterations, at its absolute discretion, and without liability.