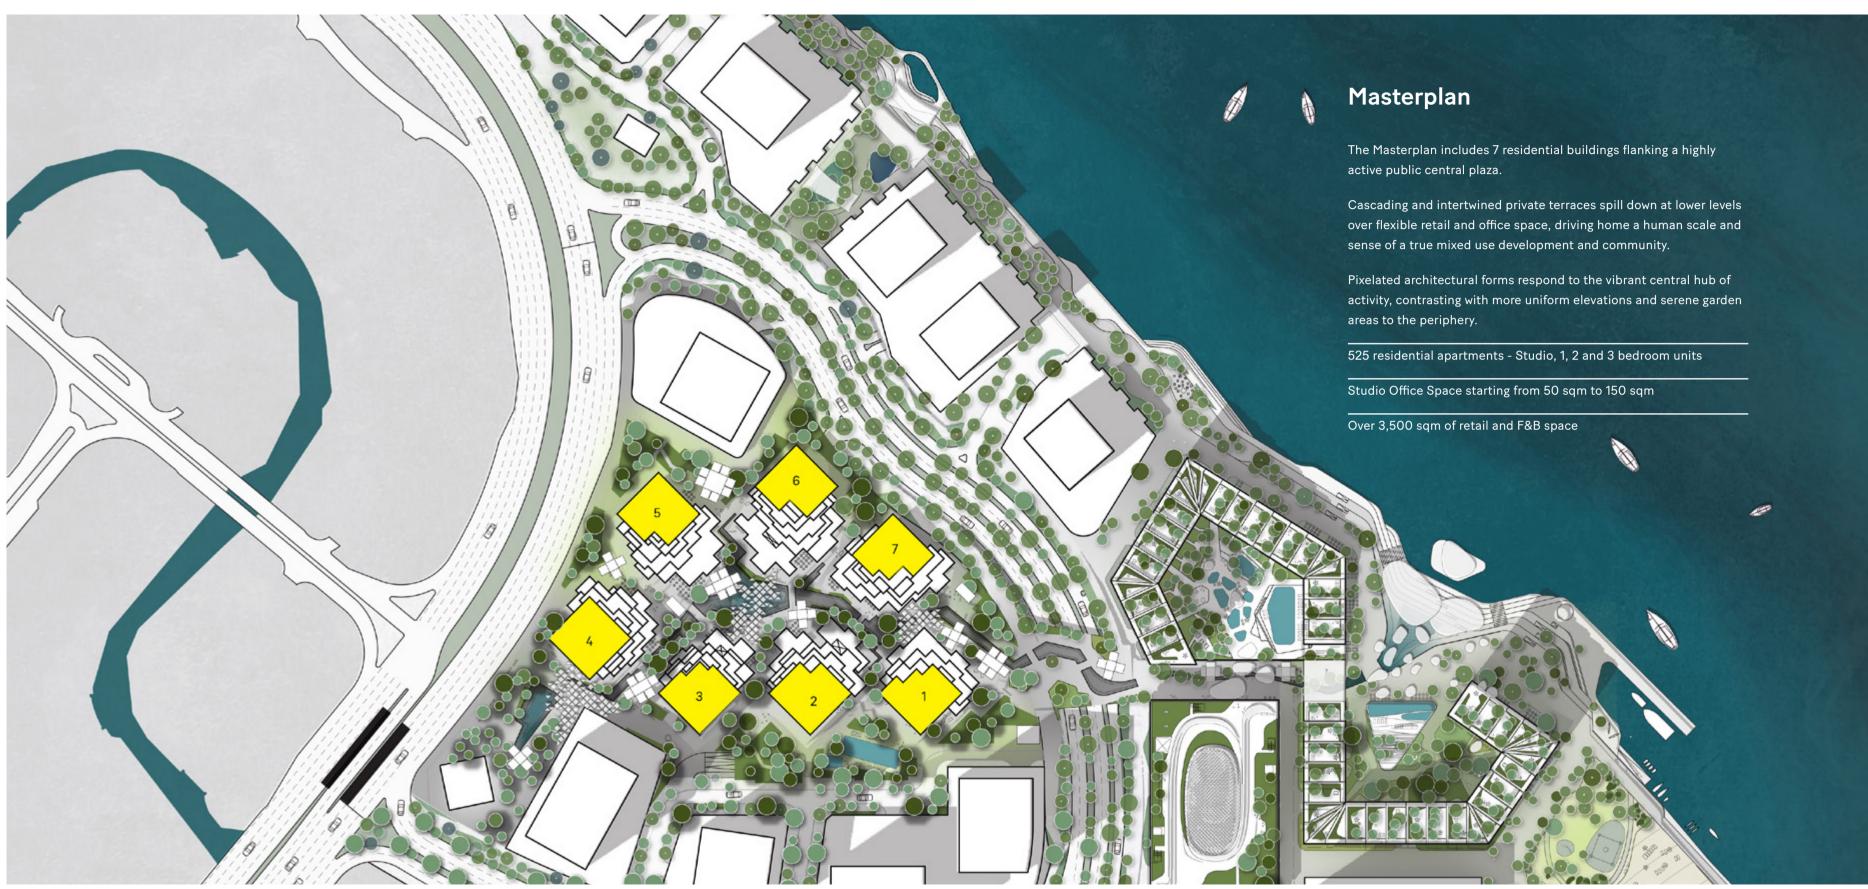

#### **MAKERS** DISTRICT

As the new heart of Abu Dhabi, Makers District is a mixed use development strategically located on Reem Island in Abu Dhabi, across from the cultural hub of Saadiyat Island, home to the Zayed National Museum, Louvre Abu Dhabi and Guggenheim Abu Dhabi. The scenic waterfront development offers contemporary living in a dynamic and multi-layered experience through residential, hospitality, commercial and retail.

The culture of Makers District is built on informal, networked, peer-led and shared learning motivated by creativity. It is a true community that embodies a balanced lifestyle, steeped in culture.

artisanal dining, offering homegrown restaurants and cafes, as well as co-working spaces, offices, entirely the people, the very pixels that make up