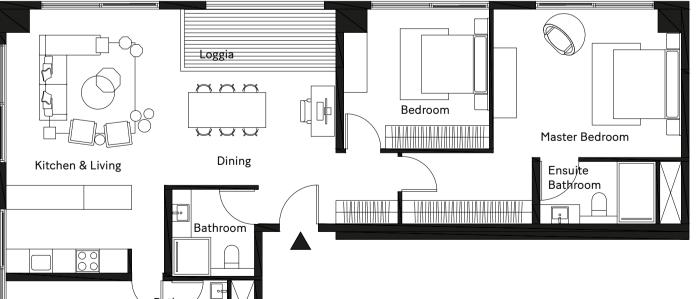

#### 2 Bedroom

#### Unit Area 104.82 m²

Loggia 11.27 m<sup>2</sup>

Total Area 116.09 m<sup>2</sup>

#### Bedroom 3.95×4.50

Ensuite Bathroom 3.35×1.60

Master Bedroom 4.45×3.80

Kitchen, Dining & Living 6.40×5.80

> Loggia 2.40×4.40

Bathroom 2.40×2.80

DISCLAIMER 1. Drawings are not to scale. 2. The architectural details, dimensions and area in this plan are based on Schematic Design information only, and final As-Built conditions may vary. 3. Residential apartments are sold as unfurnished apartments, without furniture and furnishings, without white goods provisions, etc. 4.All images used are for illustrative purposes only and do not represent the actual size, features, specifications, fittings, and furnishings. 5.IMKAN reserves the right to make revisions/alterations, at its absolute discretion, and without liability.