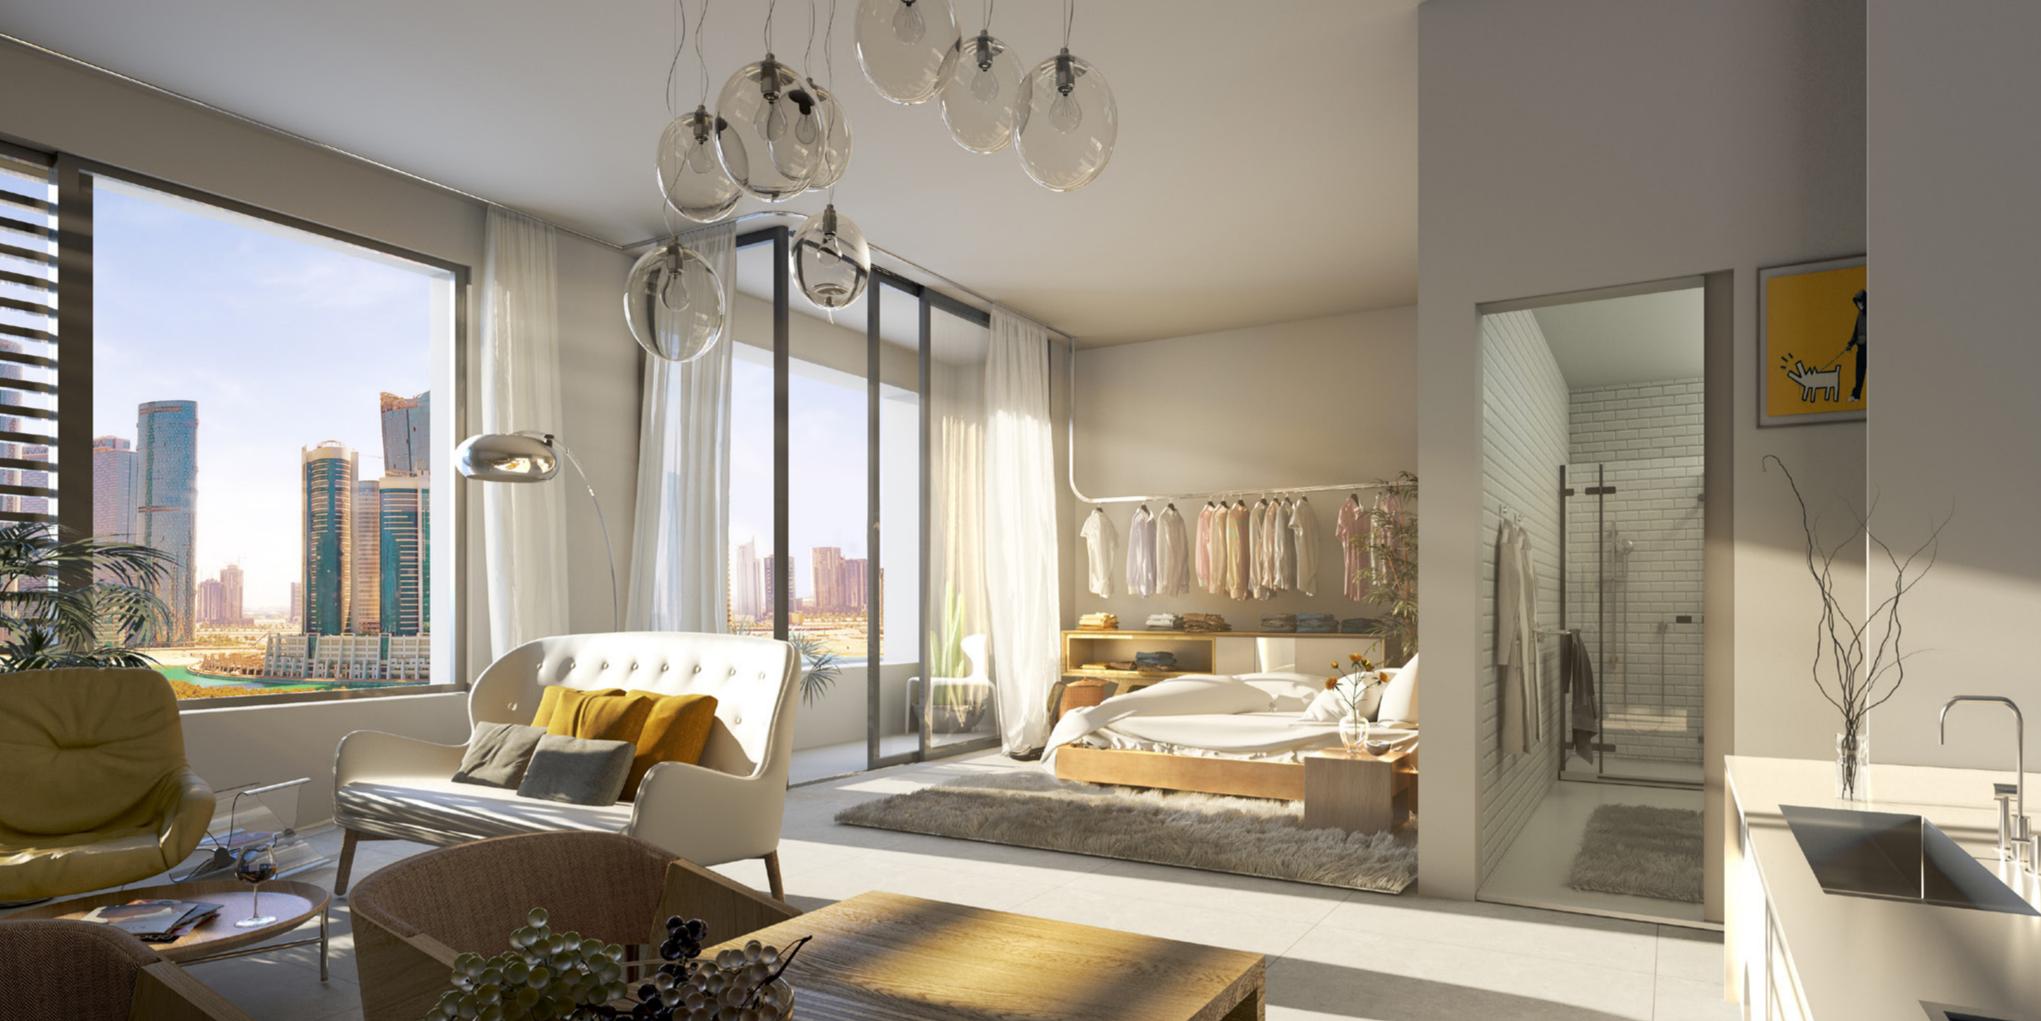

#### Studio

#### Unit Area 46.51 m² Loggia

0.00 m<sup>2</sup> Total Area

46.51 m²

#### Bedroom

3.95×3.85

Bathroom 3.20×1.60 Kitchen, Dining & Living 4.75 × 5.50

DISCLAIMER 1. Drawings are not to scale. 2. The architectural details, dimensions and area in this plan are based on Schematic Design information only, and final As-Built conditions may vary. 3. Residential apartments are sold as unfurnished apartments, without furniture and furnishings, without white goods provisions, etc. 4.All images used are for illustrative purposes only and do not represent the actual size, features, specifications, fittings, and furnishings. 5.IMKAN reserves the right to make revisions/alterations, at its absolute discretion, and without liability.