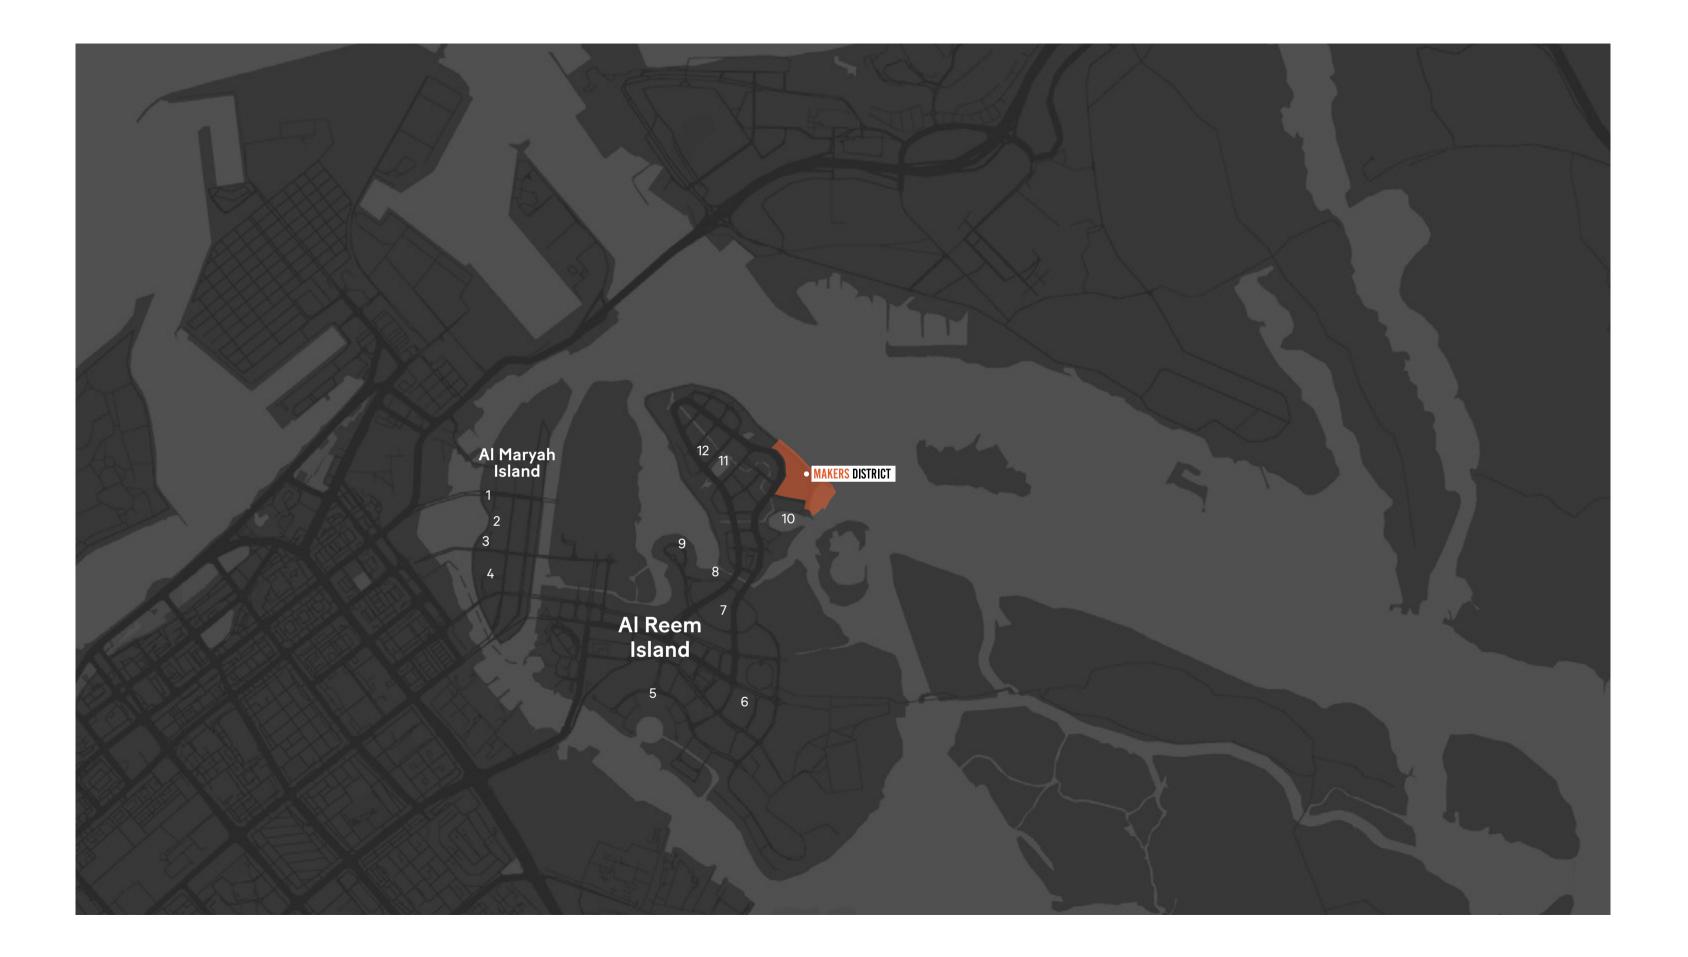

Carton and a start of the

23

| Four Seasons Hotel      | 1          |
|-------------------------|------------|
| bu Dhabi Global Market  | 2          |
| Rosewood Hotel          | 3          |
| Cleveland Clinic        | <b>'</b> + |
| Reem Mall               | 5          |
| aris-Sorbonne Universit | 6          |
| Gate Tower              | 7          |
| Sun & Sky Towers        | 3          |
| City Of Lights          | 9          |
| Shams Marina            | 10         |
| Shams Central Park      | 11         |
| Repton School           | 12         |
|                         |            |

#### **MAKERS** DISTRICT

As the new heart of Abu Dhabi, Makers District is a mixed use development strategically located on Reem Island in Abu Dhabi, across from the cultural hub of Saadiyat Island, home to the Zayed National Museum, Louvre Abu Dhabi and Guggenheim Abu Dhabi. The scenic waterfront development offers contemporary living in a dynamic and multi-layered experience through residential, hospitality, commercial and retail.