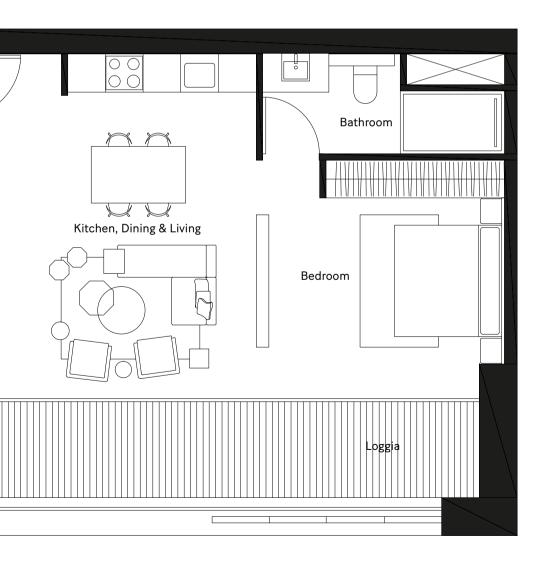

#### 1 Bedroom

typical unit

Unit Area 67.43 m<sup>2</sup>

> Loggia 6.04m<sup>2</sup>

Total Area 74.11 m<sup>2</sup>

#### Bedroom

3.40×3.95

Ensuite Bathroom 2.00×2.10

> Powder Room 1.50×1.50

Kitchen, Dining & Living 8.50×5.00

**Loggia** 3.90×1.55

DISCLAIMER 1.Drawings are not to scale. 2.The architectural details, dimensions and area in this plan are based on Schematic Design information only, and final As-Built conditions may vary. 3. Residential apartments are sold as unfurnished apartments, without furniture and furnishings, without white goods provisions, etc. 4. All images used are for illustrative purposes only and do not represent the actual size, features, specifications, fittings, and furnishings. 5.IMKAN reserves the right to make revisions/alterations, at its absolute discretion, and without liability.