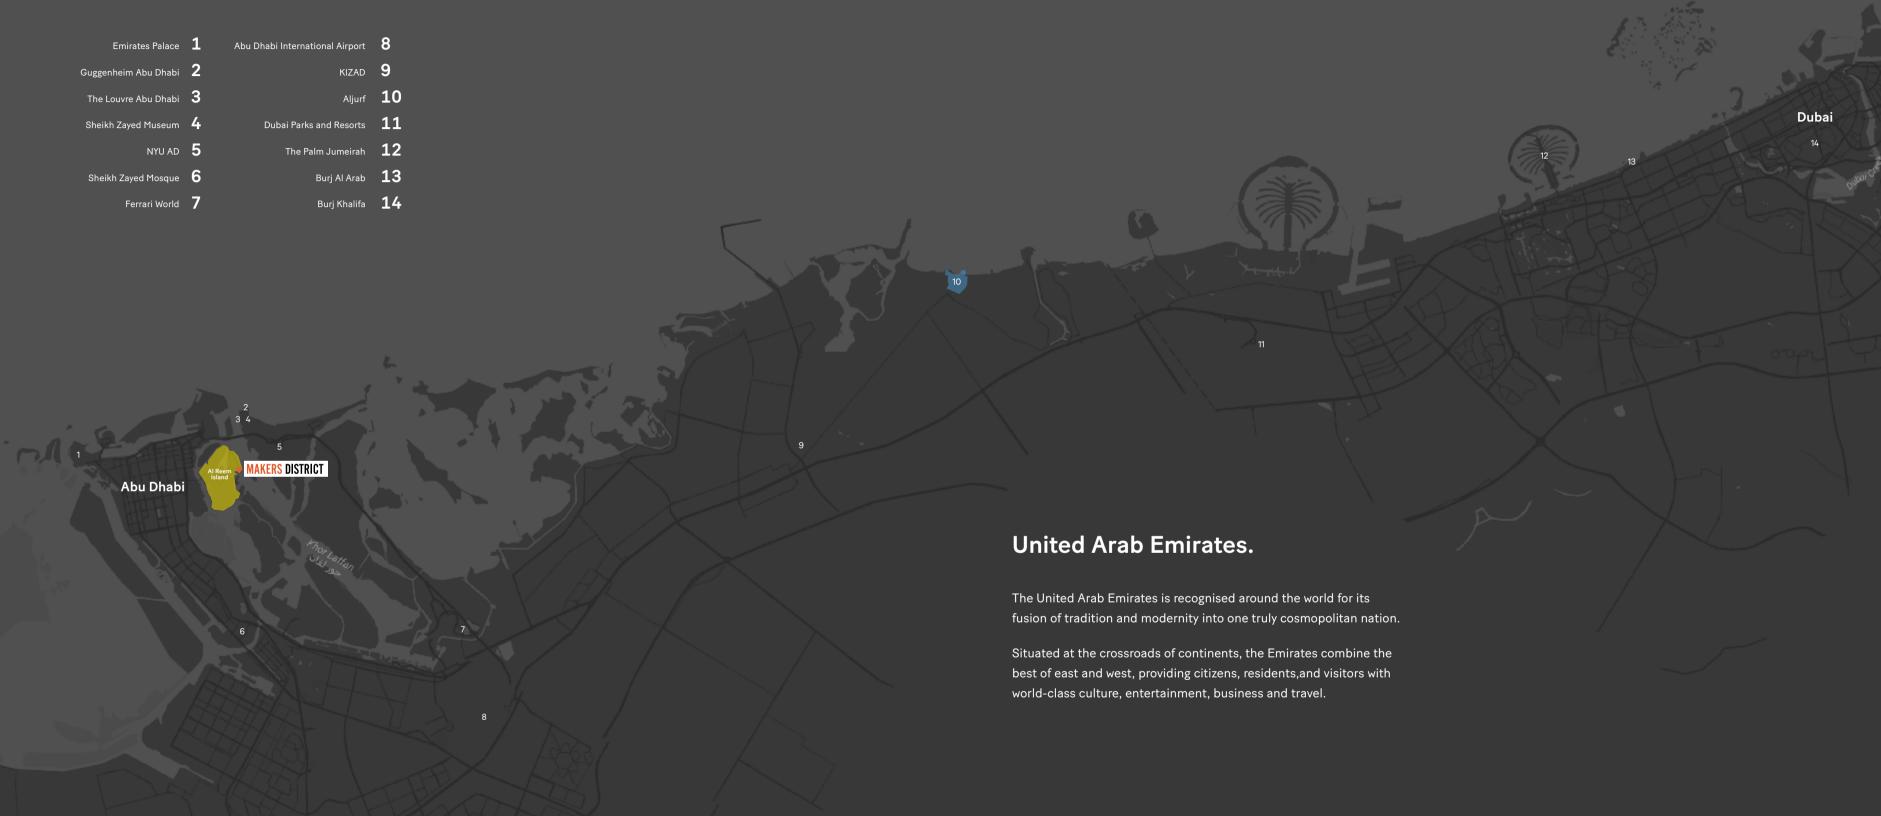

#### Abu Dhabi.

The capital of the United Arab Emirates, Abu Dhabi is home to an ever-expanding variety of industries, bringing the best of both local and international talent to light. Abu Dhabi continues to lead the region as the cultural hub for both the UAE and the GCC.

The city boasts a huge array of historical and contemporary exhibitions and collections, ranging from fine arts to fashion to music, all situated within a city firmly focused on the future. Abu Dhabi's cityscape and architecture is representative of this mission, providing innovative developments and unrivaled designs that complement each other and serve to create a city of tomorrow.