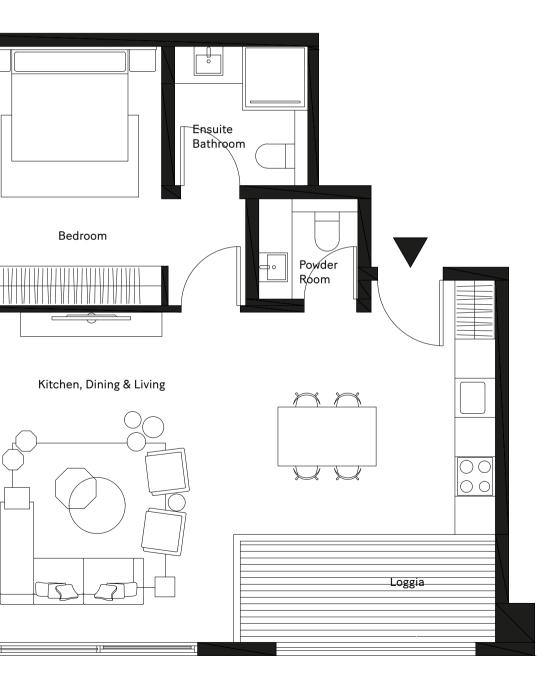

#### 1 Bedroom

DISCLAIMER 1. Drawings are not to scale. 2. The architectural details, dimensions and area in this plan are based on Schematic Design information only, and final As-Built conditions may vary. 3. Residential apartments are sold as unfurnished apartments, without furniture and furnishings, without white goods provisions, etc. 4.All images used are for illustrative purposes only and do not represent the actual size, features, specifications, fittings, and furnishings. 5.IMKAN reserves the right to make revisions/alterations, at its absolute discretion, and without liability.

#### 1 Bedroom

typical unit

Unit Area 67.43 m<sup>2</sup>

> Loggia 6.04m<sup>2</sup>

Total Area 74.11 m<sup>2</sup>

#### Bedroom

3.40×3.95

Ensuite Bathroom 2.00×2.10

> Powder Room 1.50×1.50

Kitchen, Dining & Living 8.50×5.00

**Loggia** 3.90×1.55

DISCLAIMER 1.Drawings are not to scale. 2.The architectural details, dimensions and area in this plan are based on Schematic Design information only, and final As-Built conditions may vary. 3. Residential apartments are sold as unfurnished apartments, without furniture and furnishings, without white goods provisions, etc. 4. All images used are for illustrative purposes only and do not represent the actual size, features, specifications, fittings, and furnishings. 5.IMKAN reserves the right to make revisions/alterations, at its absolute discretion, and without liability.