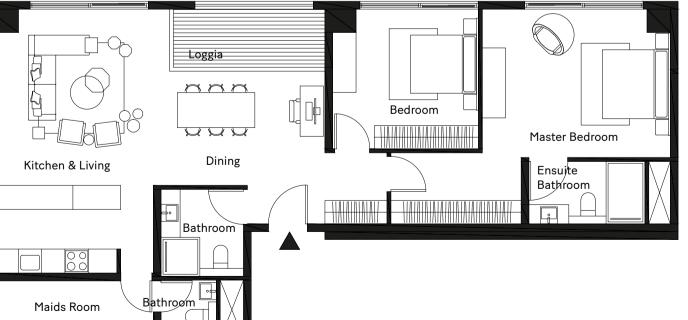

#### 2 Bedroom

typical unit

Unit Area 115.68 m<sup>2</sup>

> Loggia 5.8 m<sup>2</sup>

Total Area 122.07 m<sup>2</sup>

#### Bedroom

3.75×3.60

Master bedroom 4.85×3.80

Ensuite Bathroom 3.00×1.60

> Bathroom 2.10×2.25

Bathroom 1.40×2.10

Kitchen & Living 4.50×6.80

> Loggia 3.90×1.50

Dining 4.00×2.95

Maids Room 4.10×2.10