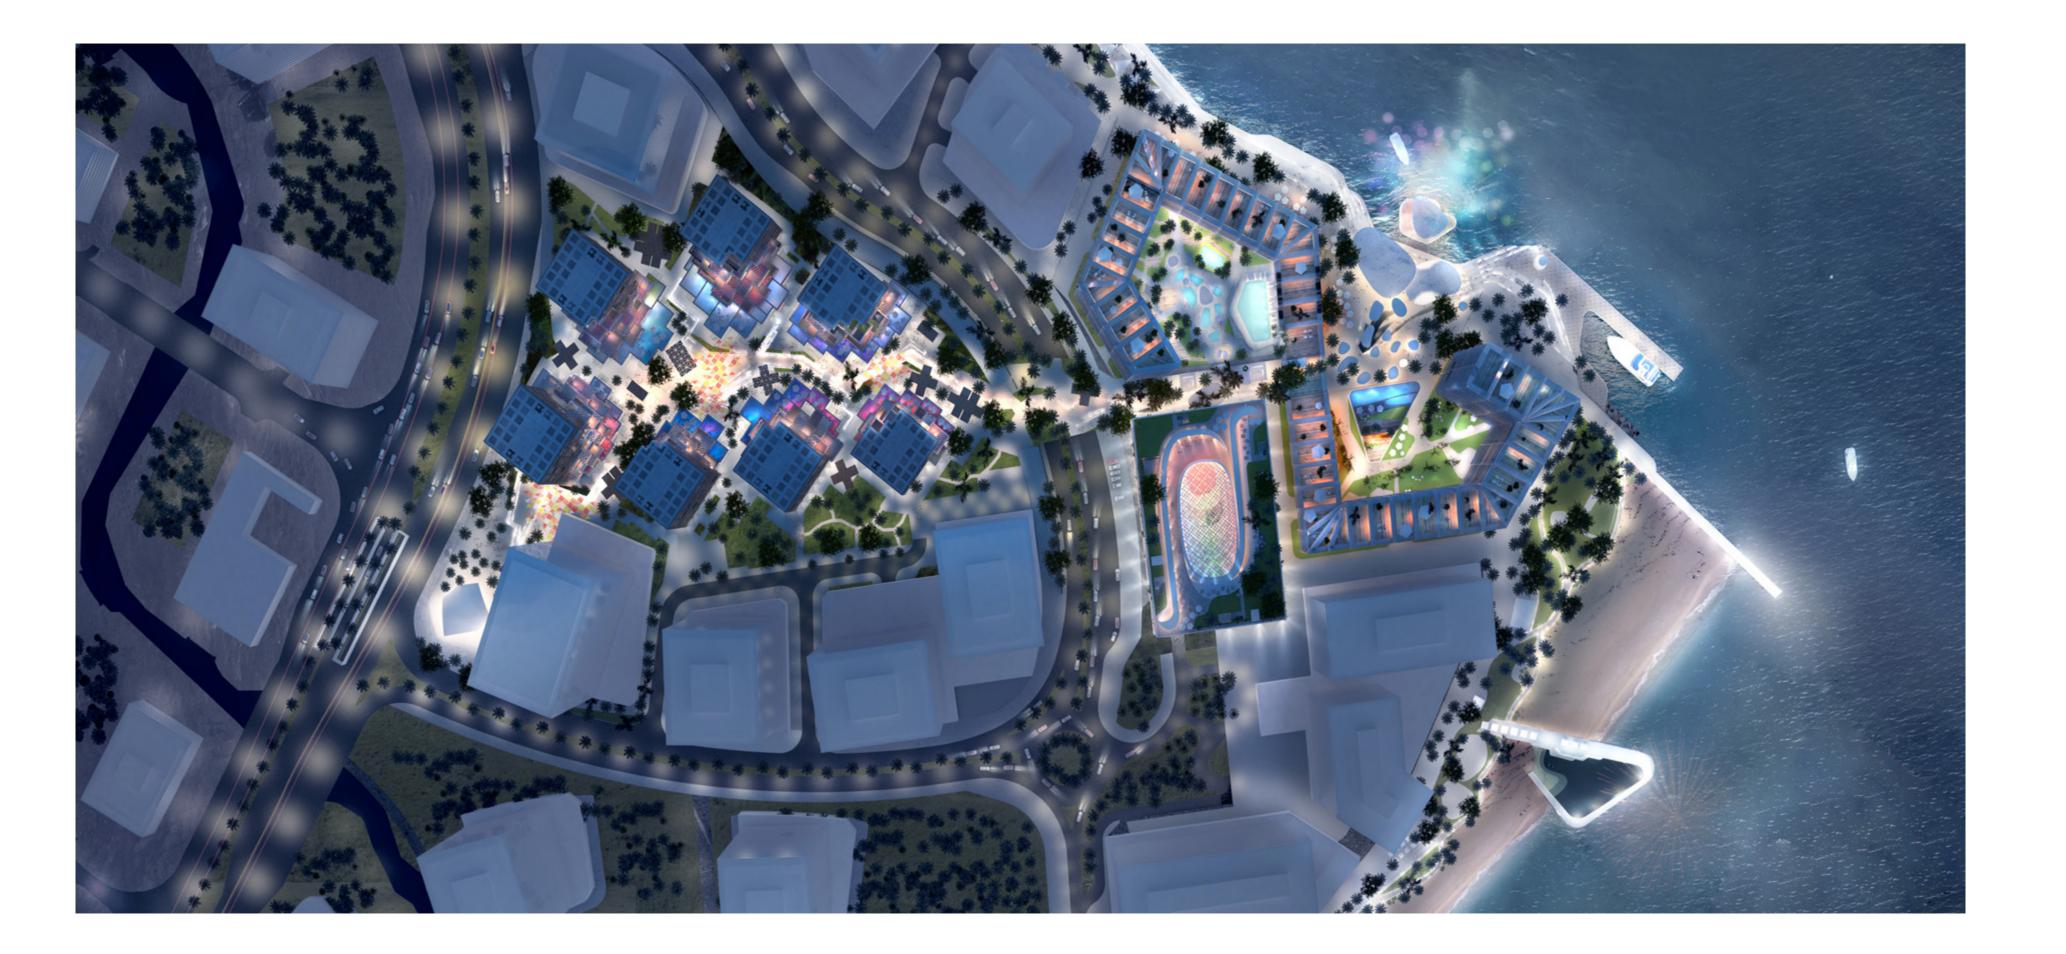

#### **MAKERS** DISTRICT

As the new heart of Abu Dhabi, Makers District is a mixed use development strategically located on Reem Island in Abu Dhabi, across from the cultural hub of Saadiyat Island, home to the Zayed National Museum, Louvre Abu Dhabi and Guggenheim Abu Dhabi. The scenic waterfront development offers contemporary living in a dynamic and multi-layered experience through residential, hospitality, commercial and retail.

The culture of Makers District is built on informal, networked, peer-led and shared learning motivated by creativity. It is a true community that embodies a balanced lifestyle, steeped in culture.

artisanal dining, offering homegrown restaurants and cafes, as well as co-working spaces, offices, entirely the people, the very pixels that make up