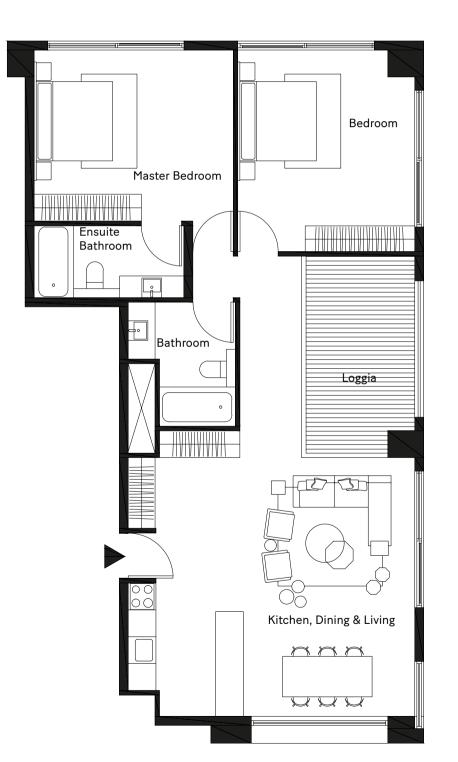

#### 1 Bedroom

DISCLAIMER 1. Drawings are not to scale. 2. The architectural details, dimensions and area in this plan are based on Schematic Design information only, and final As-Built conditions may vary. 3. Residential apartments are sold as unfurnished apartments, without furniture and furnishings, without white goods provisions, etc. 4.All images used are for illustrative purposes only and do not represent the actual size, features, specifications, fittings, and furnishings. 5.IMKAN reserves the right to make revisions/alterations, at its absolute discretion, and without liability.

#### 1 Bedroom

typical unit

Unit Area 67.43 m<sup>2</sup>

> Loggia 6.04m<sup>2</sup>

Total Area 74.11 m<sup>2</sup>

#### Bedroom

3.40×3.95

Ensuite Bathroom 2.00×2.10

> Powder Room 1.50×1.50

Kitchen, Dining & Living 8.50×5.00

**Loggia** 3.90×1.55

DISCLAIMER 1.Drawings are not to scale. 2.The architectural details, dimensions and area in this plan are based on Schematic Design information only, and final As-Built conditions may vary. 3. Residential apartments are sold as unfurnished apartments, without furniture and furnishings, without white goods provisions, etc. 4. All images used are for illustrative purposes only and do not represent the actual size, features, specifications, fittings, and furnishings. 5.IMKAN reserves the right to make revisions/alterations, at its absolute discretion, and without liability.