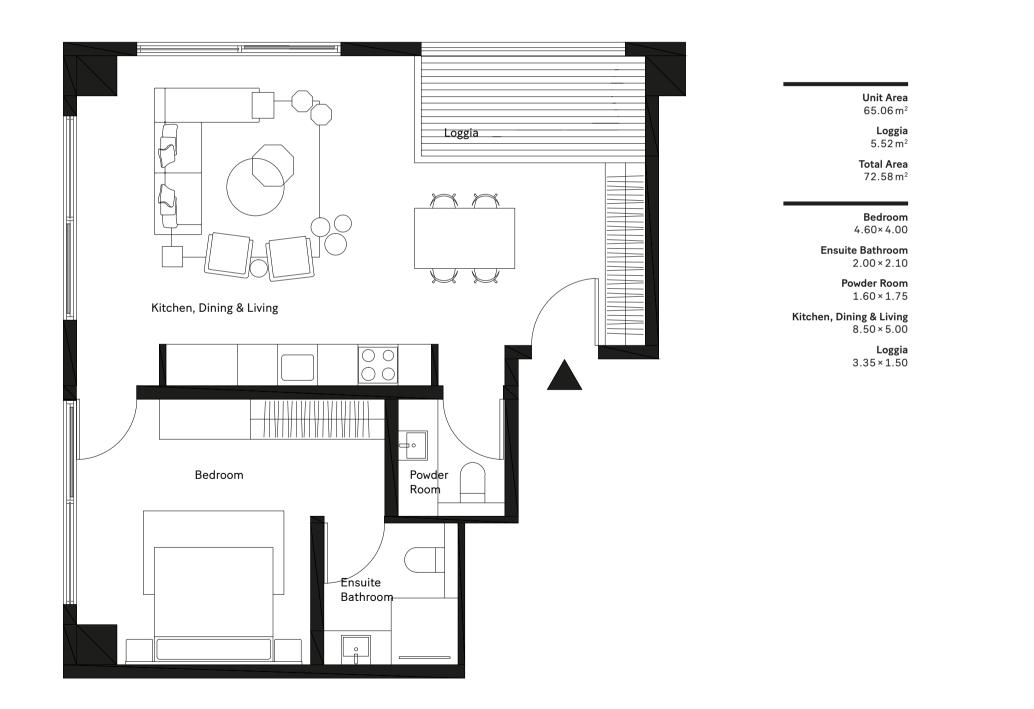

#### 1 Bedroom

DISCLAIMER 1. Drawings are not to scale. 2. The architectural details, dimensions and area in this plan are based on Schematic Design information only, and final As-Built conditions may vary. 3. Residential apartments are sold as unfurnished apartments, without furniture and furnishings, without white goods provisions, etc. 4.All images used are for illustrative purposes only and do not represent the actual size, features, specifications, fittings, and furnishings. 5.IMKAN reserves the right to make revisions/alterations, at its absolute discretion, and without liability.

#### 1 Bedroom

typical unit

Unit Area 67.43 m<sup>2</sup>

> Loggia 6.04m<sup>2</sup>

Total Area 74.11 m<sup>2</sup>

#### Bedroom

3.40×3.95

Ensuite Bathroom 2.00×2.10

> Powder Room 1.50×1.50

Kitchen, Dining & Living 8.50×5.00

**Loggia** 3.90×1.55

DISCLAIMER 1.Drawings are not to scale. 2.The architectural details, dimensions and area in this plan are based on Schematic Design information only, and final As-Built conditions may vary. 3. Residential apartments are sold as unfurnished apartments, without furniture and furnishings, without white goods provisions, etc. 4. All images used are for illustrative purposes only and do not represent the actual size, features, specifications, fittings, and furnishings. 5.IMKAN reserves the right to make revisions/alterations, at its absolute discretion, and without liability.