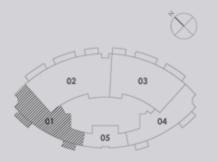

TOTAL AREA: 65.70 SQ.M (707 SQ.FT)

2 Bedroom E

Unit 01

Levels 55 - 56

SUITE AREA: 139.89 SQ.M (1506 SQ.FT) BALCONY AREA: 16.32 SQ.M (176 SQ.FT)

TOTAL AREA: 156.21 SQ.M (1682 SQ.FT)

2 Bedroom J

Unit 04

Levels 55 - 56

SUITE AREA: 135.81 SQ.M (1462 SQ.FT) BALCONY AREA: 16.32 SQ.M (176 SQ.FT)

TOTAL AREA: 152.13 SQ.M (1638 SQ.FT)

3 Bedroom D

Unit 03

Levels 55 - 56

SUITE AREA: 219.83 SQ.M (2366 SQ.FT) BALCONY AREA: 30.63 SQ.M (330 SQ.FT)

TOTAL AREA: 250.46 SQ.M (2696 SQ.FT)

4 Bedroom A

Unit 02

Levels 55 - 56

SUITE AREA: 253.55 SQ.M (2729 SQ.FT) BALCONY AREA: 30.63 SQ.M (330 SQ.FT)

TOTAL AREA: 284.18 SQ.M (3059 SQ.FT)