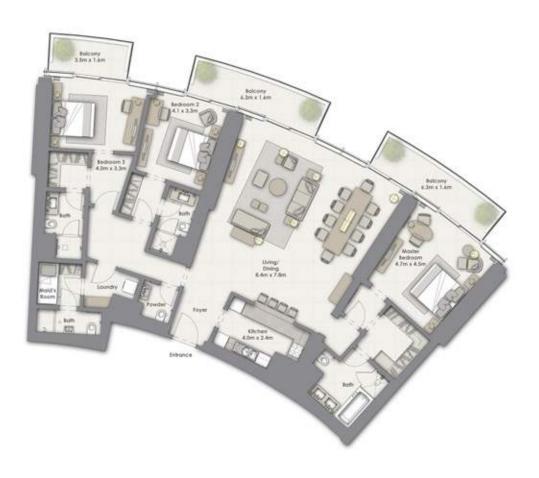

Levels 55 - 56

SUITE AREA: 135.81 SQ.M (1462 SQ.FT) BALCONY AREA: 16.32 SQ.M (176 SQ.FT)

TOTAL AREA: 152.13 SQ.M (1638 SQ.FT)

3 Bedroom D

Unit 03

Levels 55 - 56

SUITE AREA: 219.83 SQ.M (2366 SQ.FT) BALCONY AREA: 30.63 SQ.M (330 SQ.FT)

TOTAL AREA: 250.46 SQ.M (2696 SQ.FT)

4 Bedroom A

Unit 02

Levels 55 - 56

SUITE AREA: 253.55 SQ.M (2729 SQ.FT) BALCONY AREA: 30.63 SQ.M (330 SQ.FT)

TOTAL AREA: 284.18 SQ.M (3059 SQ.FT)