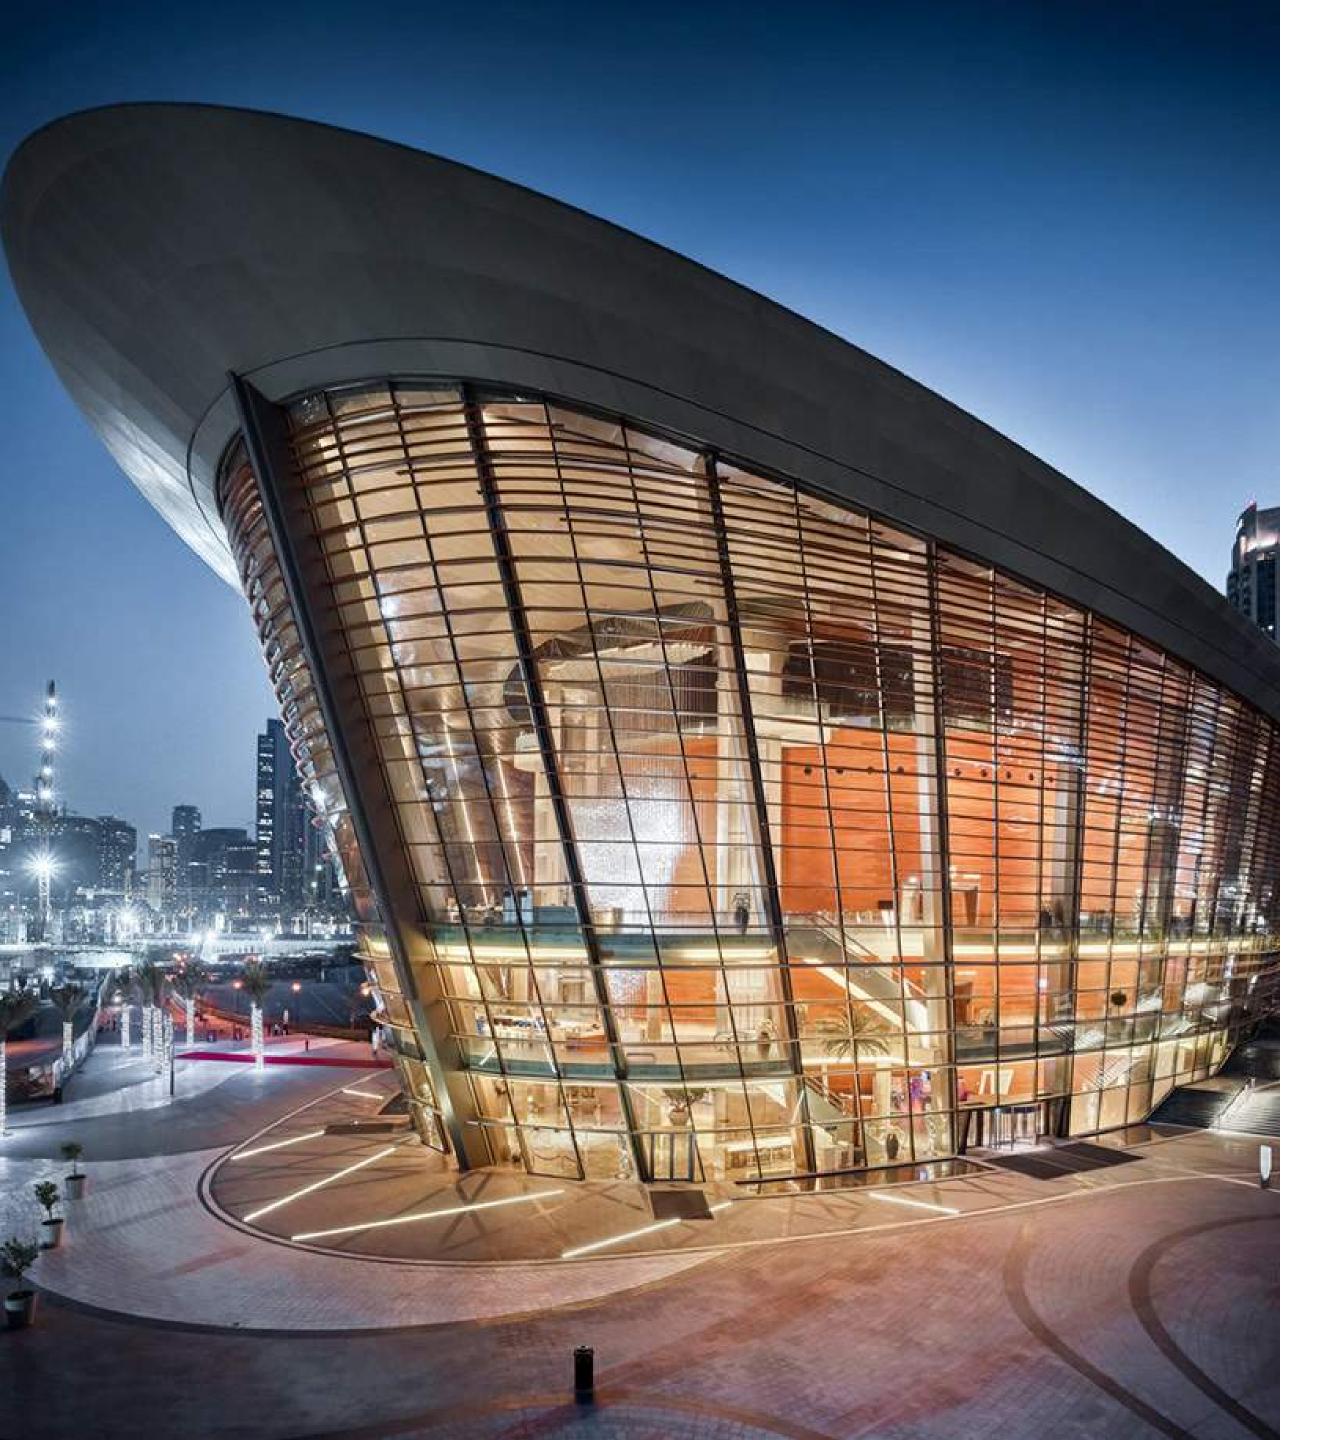

THE DUBAI FOUNTAIN

The world's largest choreographed fountain system

BURJ KHALIFA LAKE

30-acre man-made lake

THE DUBAI

OPERA

2000 seat multi-format venue

SOUK AL BAHAR

## AN UNPARALLELED LOCATION

The Opera District, home of Opera Grand, features promenades, restaurants and exhibitions to revitalise all senses. In the centre of it is Dubai Opera - a dhow-shaped performing arts venue which hosts electrifying performances from around the world. These include soul-soothing concerts, opera and musicals beloved by families everywhere.