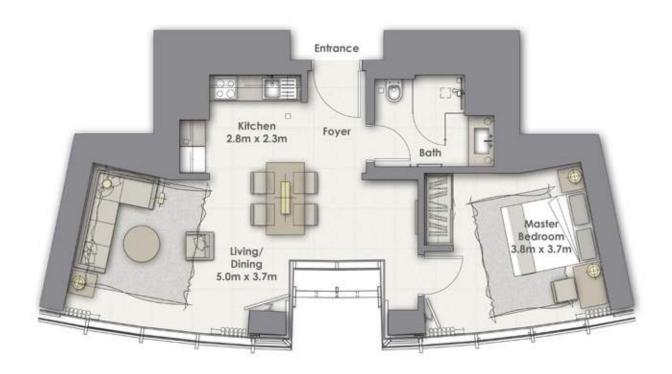

### OPENTHE DOOR TO ELEGANCE

Discover comfort as you've never experienced it before. The layouts of Opera Grand apartments are designed to maximise the space and provide an uncluttered, welcoming atmosphere. Floor-to-ceiling windows and low-hanging chandeliers provide a luminous living and entertaining area.

### A TIMELESS RETREAT

In the master bedroom, the neutral colours and natural textures provide a soothing décor. The cohesive, calming space perfectly contrasts the theatrical surroundings as seen via floor-to-ceiling windows. Imagine waking up to views of the dancing Dubai Fountain in this bright, serene setting.

### YOUR STYLISH SANCTUARY

The bathroom is enveloped in timeless elegance and effortless glamour; a room fit for a star. It offers top practicality with luxurious fittings and taps, stone and marble countertops and cream coloured tiling to relax the senses.