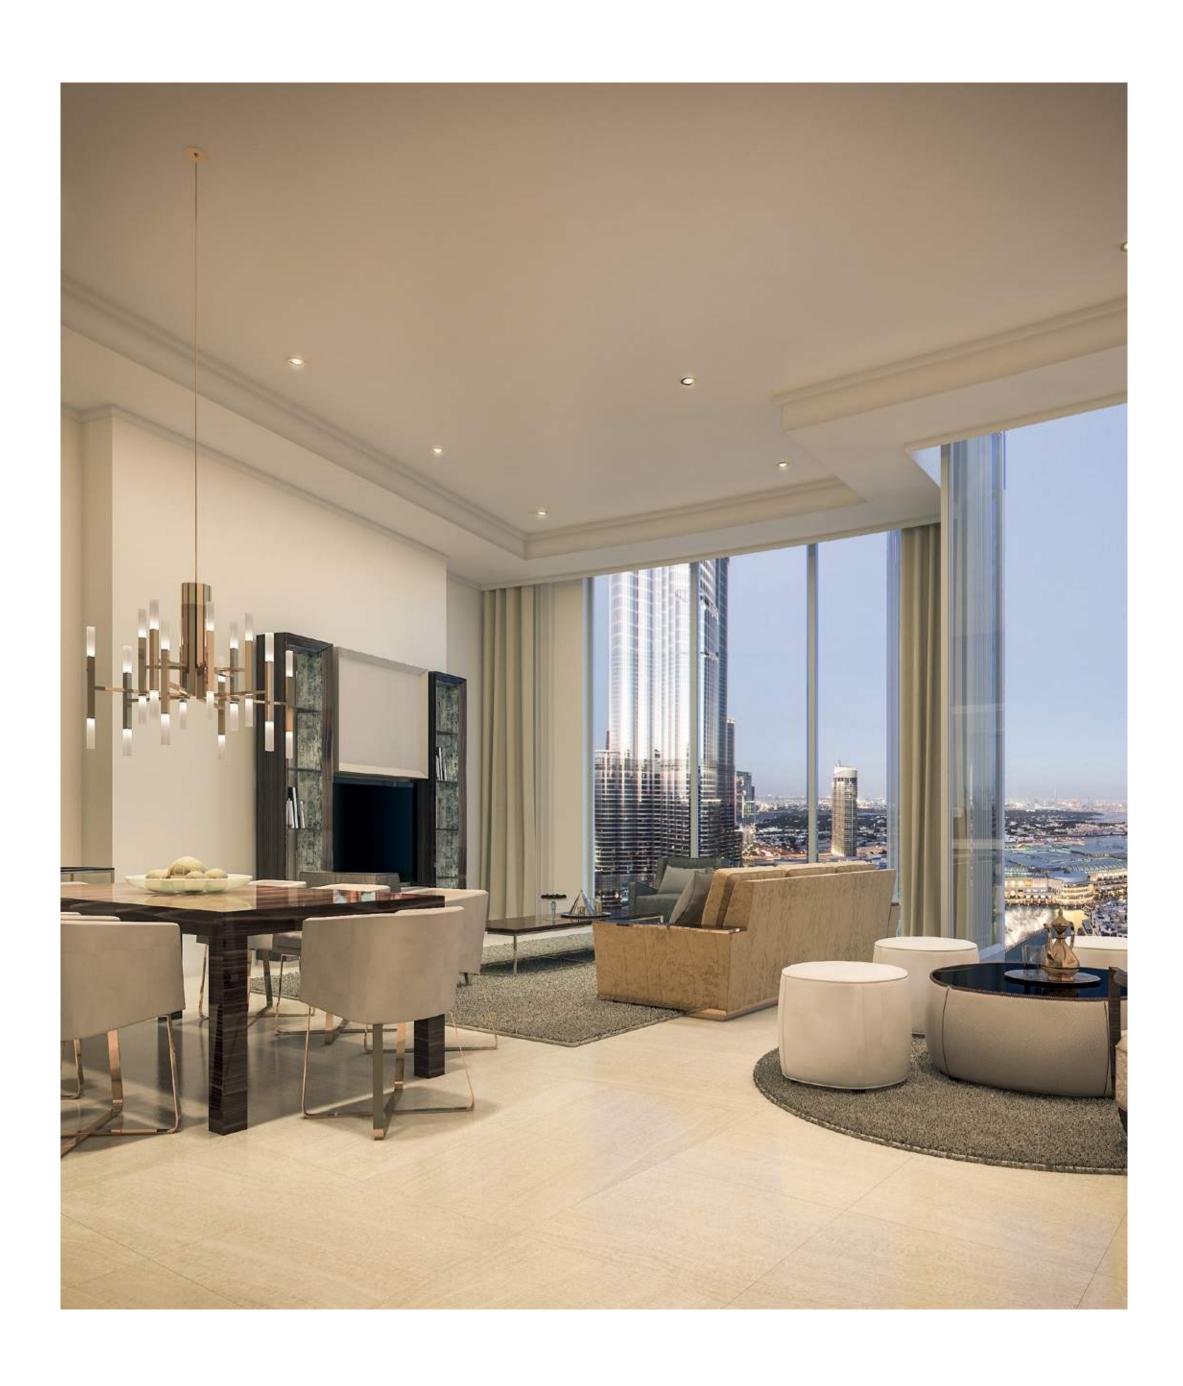

### OPENTHE DOOR TO ELEGANCE

Discover comfort as you've never experienced it before. The layouts of Opera Grand apartments are designed to maximise the space and provide an uncluttered, welcoming atmosphere. Floor-to-ceiling windows and low-hanging chandeliers provide a luminous living and entertaining area.