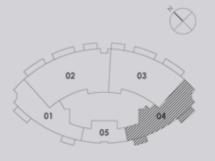

TOTAL AREA: 65.70 SQ.M (707 SQ.FT)

2 Bedroom E

Unit 01

Levels 55 - 56

SUITE AREA: 139.89 SQ.M (1506 SQ.FT) BALCONY AREA: 16.32 SQ.M (176 SQ.FT)

TOTAL AREA: 156.21 SQ.M (1682 SQ.FT)

2 Bedroom J

Unit 04

Levels 55 - 56

SUITE AREA: 135.81 SQ.M (1462 SQ.FT) BALCONY AREA: 16.32 SQ.M (176 SQ.FT)

TOTAL AREA: 152.13 SQ.M (1638 SQ.FT)

3 Bedroom D

Unit 03

Levels 55 - 56

SUITE AREA: 219.83 SQ.M (2366 SQ.FT) BALCONY AREA: 30.63 SQ.M (330 SQ.FT)

TOTAL AREA: 250.46 SQ.M (2696 SQ.FT)

4 Bedroom A

Unit 02

Levels 55 - 56

SUITE AREA: 253.55 SQ.M (2729 SQ.FT) BALCONY AREA: 30.63 SQ.M (330 SQ.FT)

TOTAL AREA: 284.18 SQ.M (3059 SQ.FT)