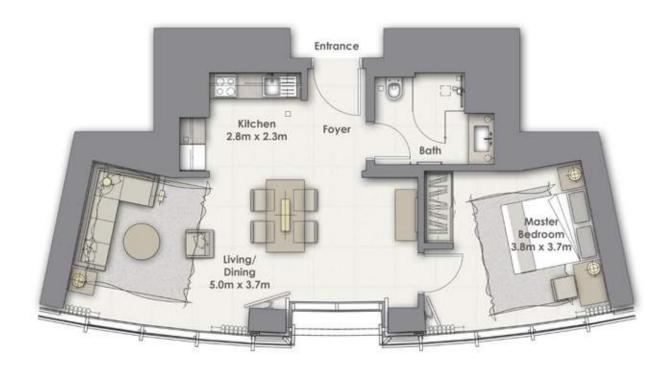

1 Bedroom A

Unit 06

Levels 36 - 42

SUITE AREA: 67.94 SQ.M (731 SQ.FT)
BALCONY AREA: 0.00 SQ.M (0 SQ.FT)

TOTAL AREA: 67.94 SQ.M (731 SQ.FT)

1 Bedroom A

Unit 04

Levels 57 - 61