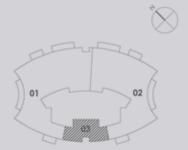

1 Bedroom A

Unit 06

Levels 36 - 42

SUITE AREA: 67.94 SQ.M (731 SQ.FT)
BALCONY AREA: 0.00 SQ.M (0 SQ.FT)

TOTAL AREA: 67.94 SQ.M (731 SQ.FT)

1 Bedroom A

Unit 04

Levels 57 - 61

SUITE AREA: 67.94 SQ.M (731 SQ.FT)
BALCONY AREA: 0.00 SQ.M (0 SQ.FT)

TOTAL AREA: 67.94 SQ.M (731 SQ.FT)

1 Bedroom A

Unit 05

Levels 45 - 56

SUITE AREA: 67.94 SQ.M (731 SQ.FT)
BALCONY AREA: 0.00 SQ.M (0 SQ.FT)

TOTAL AREA: 67.94 SQ.M (731 SQ.FT)

1 Bedroom B

Unit 02

Levels 66 - 67

SUITE AREA: 65.70 SQ.M (707 SQ.FT)
BALCONY AREA: 0.00 SQ.M (0 SQ.FT)

TOTAL AREA: 65.70 SQ.M (707 SQ.FT)

1 Bedroom B

Unit 04

Levels 62

SUITE AREA: 65.70 SQ.M (707 SQ.FT)
BALCONY AREA: 0.00 SQ.M (0 SQ.FT)

TOTAL AREA: 65.70 SQ.M (707 SQ.FT)

1 Bedroom B

Unit 03

Levels 63 - 65

SUITE AREA: 65.70 SQ.M (707 SQ.FT)
BALCONY AREA: 0.00 SQ.M (0 SQ.FT)

TOTAL AREA: 65.70 SQ.M (707 SQ.FT)

2 Bedroom E

Unit 01

Levels 55 - 56

SUITE AREA: 139.89 SQ.M (1506 SQ.FT) BALCONY AREA: 16.32 SQ.M (176 SQ.FT)

TOTAL AREA: 156.21 SQ.M (1682 SQ.FT)

2 Bedroom J

Unit 04

Levels 55 - 56

SUITE AREA: 135.81 SQ.M (1462 SQ.FT) BALCONY AREA: 16.32 SQ.M (176 SQ.FT)

TOTAL AREA: 152.13 SQ.M (1638 SQ.FT)

3 Bedroom D

Unit 03

Levels 55 - 56

SUITE AREA: 219.83 SQ.M (2366 SQ.FT) BALCONY AREA: 30.63 SQ.M (330 SQ.FT)

TOTAL AREA: 250.46 SQ.M (2696 SQ.FT)

4 Bedroom A

Unit 02

Levels 55 - 56

SUITE AREA: 253.55 SQ.M (2729 SQ.FT) BALCONY AREA: 30.63 SQ.M (330 SQ.FT)

TOTAL AREA: 284.18 SQ.M (3059 SQ.FT)