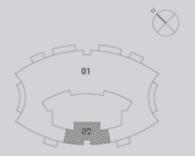

1 Bedroom A

Unit 06

Levels 36 - 42

SUITE AREA: 67.94 SQ.M (731 SQ.FT)
BALCONY AREA: 0.00 SQ.M (0 SQ.FT)

TOTAL AREA: 67.94 SQ.M (731 SQ.FT)

1 Bedroom A

Unit 04

Levels 57 - 61

SUITE AREA: 67.94 SQ.M (731 SQ.FT)
BALCONY AREA: 0.00 SQ.M (0 SQ.FT)

TOTAL AREA: 67.94 SQ.M (731 SQ.FT)

1 Bedroom A

Unit 05

Levels 45 - 56

SUITE AREA: 67.94 SQ.M (731 SQ.FT)
BALCONY AREA: 0.00 SQ.M (0 SQ.FT)

TOTAL AREA: 67.94 SQ.M (731 SQ.FT)

1 Bedroom B

Unit 02

Levels 66 - 67

SUITE AREA: 65.70 SQ.M (707 SQ.FT)
BALCONY AREA: 0.00 SQ.M (0 SQ.FT)

TOTAL AREA: 65.70 SQ.M (707 SQ.FT)

1 Bedroom B

Unit 04

Levels 62

SUITE AREA: 65.70 SQ.M (707 SQ.FT)
BALCONY AREA: 0.00 SQ.M (0 SQ.FT)

TOTAL AREA: 65.70 SQ.M (707 SQ.FT)

1 Bedroom B

Unit 03

Levels 63 - 65

SUITE AREA: 65.70 SQ.M (707 SQ.FT)
BALCONY AREA: 0.00 SQ.M (0 SQ.FT)

TOTAL AREA: 65.70 SQ.M (707 SQ.FT)

2 Bedroom E

Unit 01

Levels 55 - 56

SUITE AREA: 139.89 SQ.M (1506 SQ.FT) BALCONY AREA: 16.32 SQ.M (176 SQ.FT)

TOTAL AREA: 156.21 SQ.M (1682 SQ.FT)

2 Bedroom J

Unit 04

Levels 55 - 56

SUITE AREA: 135.81 SQ.M (1462 SQ.FT) BALCONY AREA: 16.32 SQ.M (176 SQ.FT)

TOTAL AREA: 152.13 SQ.M (1638 SQ.FT)

3 Bedroom D

Unit 03

Levels 55 - 56

SUITE AREA: 219.83 SQ.M (2366 SQ.FT) BALCONY AREA: 30.63 SQ.M (330 SQ.FT)

TOTAL AREA: 250.46 SQ.M (2696 SQ.FT)

4 Bedroom A

Unit 02

Levels 55 - 56

SUITE AREA: 253.55 SQ.M (2729 SQ.FT) BALCONY AREA: 30.63 SQ.M (330 SQ.FT)

TOTAL AREA: 284.18 SQ.M (3059 SQ.FT)