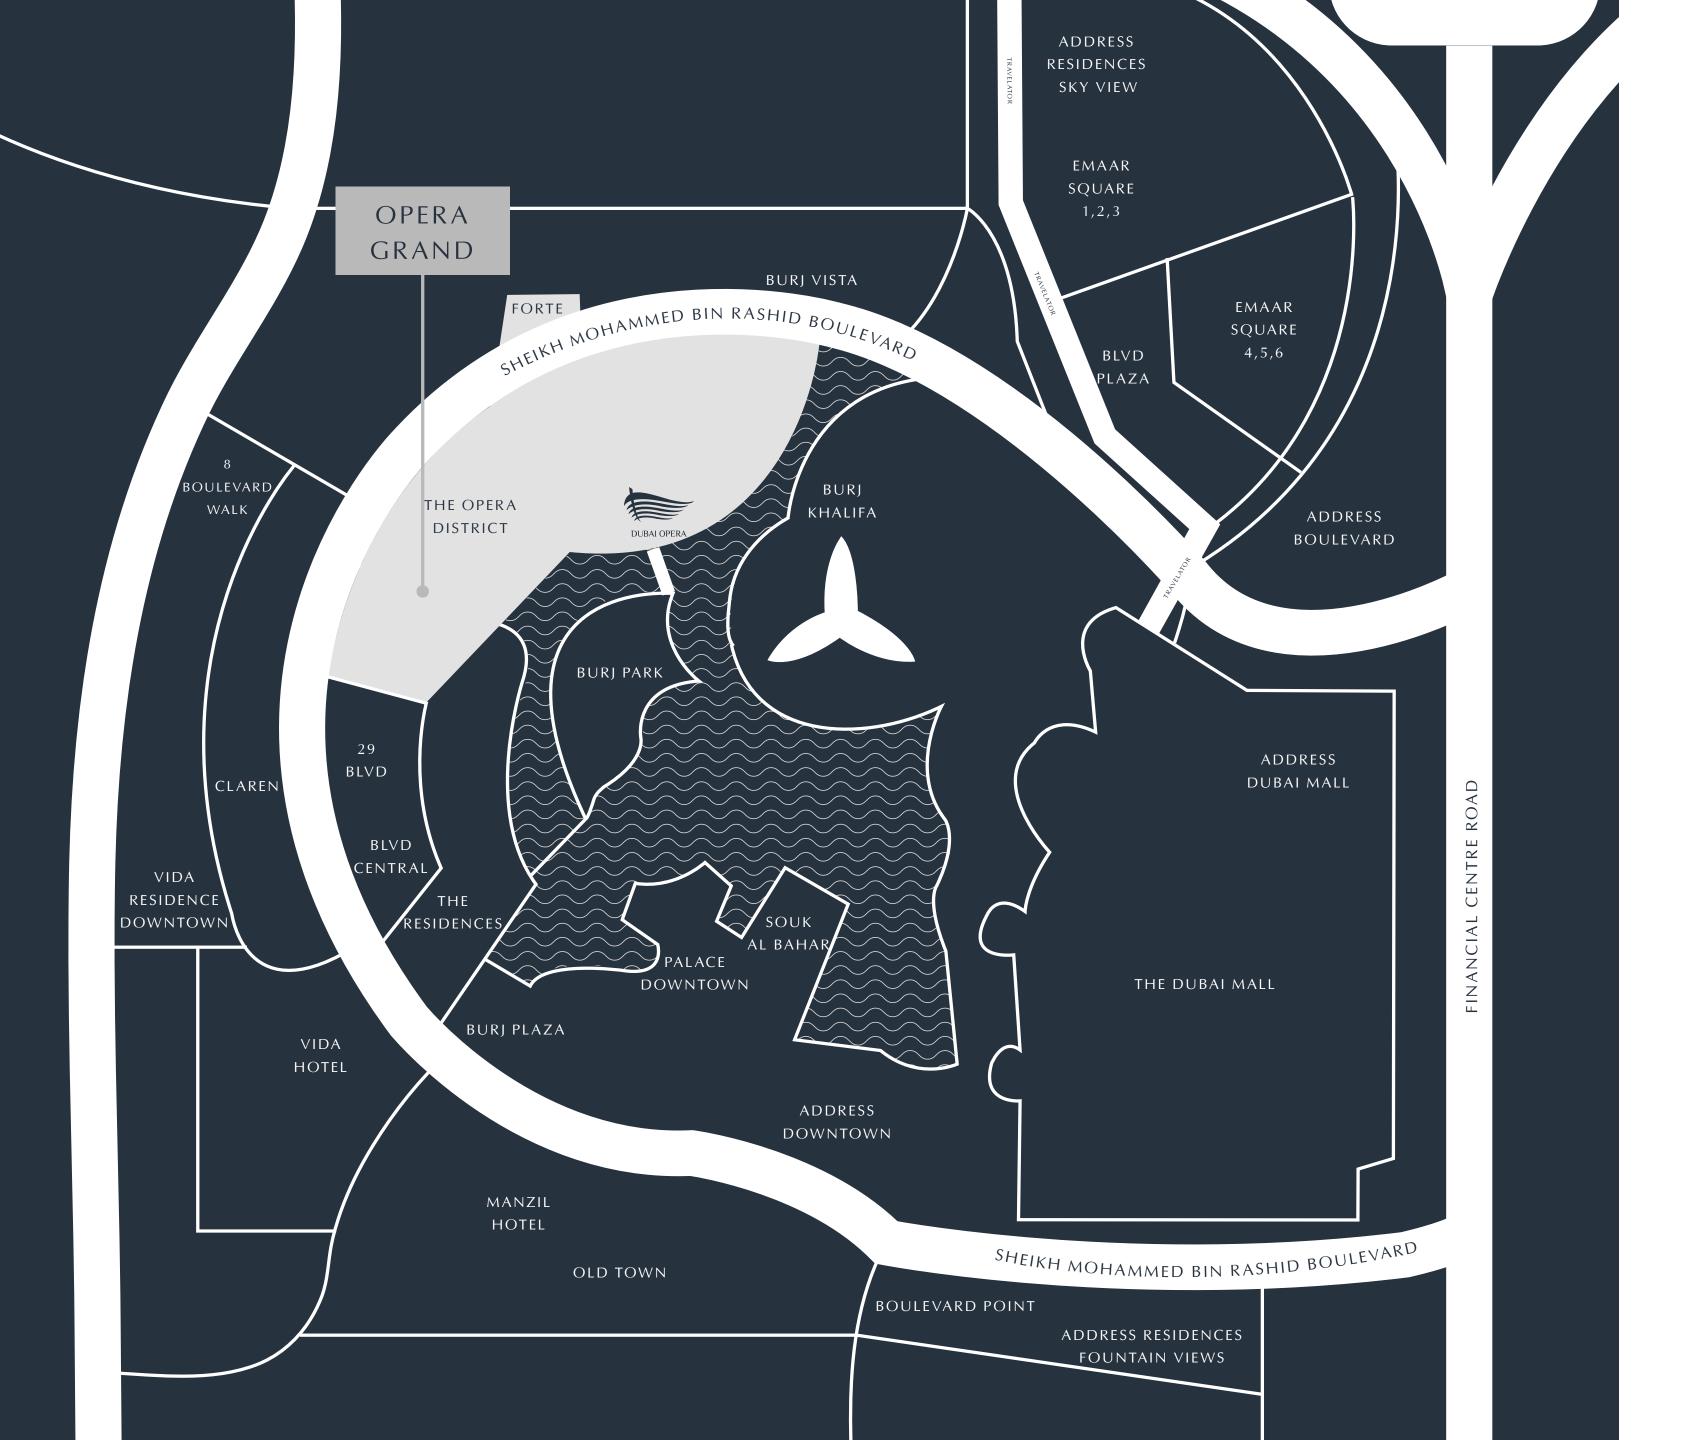

## AN UNPARALLELED LOCATION

The Opera District, home of Opera Grand, features promenades, restaurants and exhibitions to revitalise all senses. In the centre of it is Dubai Opera - a dhow-shaped performing arts venue which hosts electrifying performances from around the world. These include soul-soothing concerts, opera and musicals beloved by families everywhere.

### A SPOTLIGHT ON CONVENIENCE

Imagine living amid a microcosm of the world's most exquisite shopping, entertainment, fashion and culture. Picture yourself residing only steps away from Dubai Opera, Burj Khalifa, The Dubai Fountain and Souk Al Bahar. With easy access to Sheikh Mohammed bin Rashid Boulevard, The Dubai Mall and the newly opened Fashion Avenue, you'll become a part of the ultimate lifestyle location.