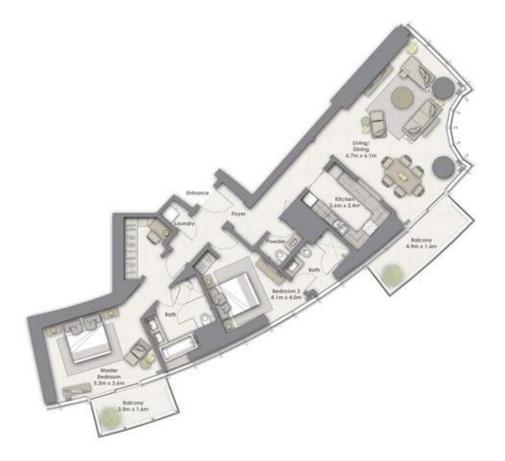

TOTAL AREA: 65.70 SQ.M (707 SQ.FT)

2 Bedroom E

Unit 01

Levels 55 - 56

SUITE AREA: 139.89 SQ.M (1506 SQ.FT) BALCONY AREA: 16.32 SQ.M (176 SQ.FT)

TOTAL AREA: 156.21 SQ.M (1682 SQ.FT)

2 Bedroom J

Unit 04

Levels 55 - 56

SUITE AREA: 135.81 SQ.M (1462 SQ.FT) BALCONY AREA: 16.32 SQ.M (176 SQ.FT)

TOTAL AREA: 152.13 SQ.M (1638 SQ.FT)

3 Bedroom D

Unit 03

Levels 55 - 56

SUITE AREA: 219.83 SQ.M (2366 SQ.FT) BALCONY AREA: 30.63 SQ.M (330 SQ.FT)

TOTAL AREA: 250.46 SQ.M (2696 SQ.FT)

4 Bedroom A

Unit 02

Levels 55 - 56

SUITE AREA: 253.55 SQ.M (2729 SQ.FT) BALCONY AREA: 30.63 SQ.M (330 SQ.FT)

TOTAL AREA: 284.18 SQ.M (3059 SQ.FT)