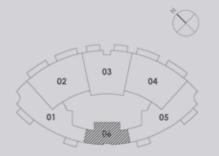

1 Bedroom A

Unit 06

Levels 36 - 42

SUITE AREA: 67.94 SQ.M (731 SQ.FT)
BALCONY AREA: 0.00 SQ.M (0 SQ.FT)

TOTAL AREA: 67.94 SQ.M (731 SQ.FT)

1 Bedroom A

Unit 04

Levels 57 - 61