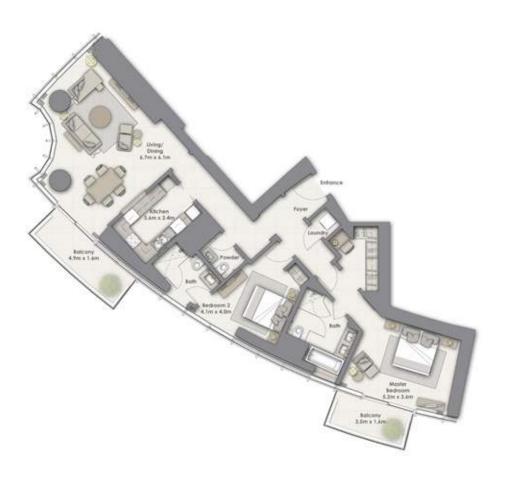

TOTAL AREA: 65.70 SQ.M (707 SQ.FT)

2 Bedroom E

Unit 01

Levels 55 - 56

SUITE AREA: 139.89 SQ.M (1506 SQ.FT) BALCONY AREA: 16.32 SQ.M (176 SQ.FT)

TOTAL AREA: 156.21 SQ.M (1682 SQ.FT)

2 Bedroom J

Unit 04

Levels 55 - 56

SUITE AREA: 135.81 SQ.M (1462 SQ.FT) BALCONY AREA: 16.32 SQ.M (176 SQ.FT)

TOTAL AREA: 152.13 SQ.M (1638 SQ.FT)

3 Bedroom D

Unit 03

Levels 55 - 56

SUITE AREA: 219.83 SQ.M (2366 SQ.FT) BALCONY AREA: 30.63 SQ.M (330 SQ.FT)

TOTAL AREA: 250.46 SQ.M (2696 SQ.FT)

4 Bedroom A

Unit 02

Levels 55 - 56

SUITE AREA: 253.55 SQ.M (2729 SQ.FT) BALCONY AREA: 30.63 SQ.M (330 SQ.FT)

TOTAL AREA: 284.18 SQ.M (3059 SQ.FT)