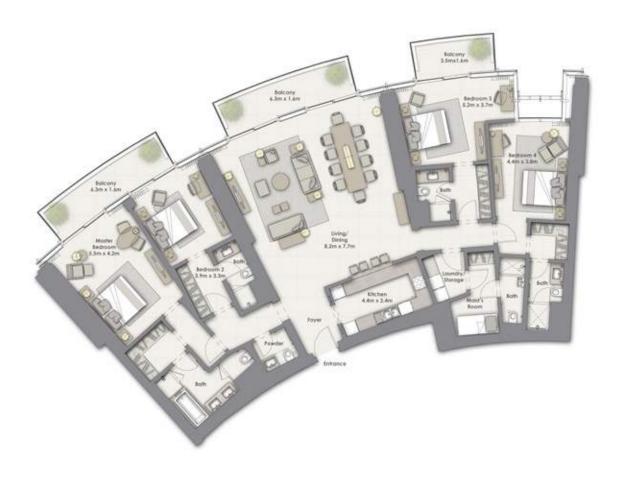

TOTAL AREA: 65.70 SQ.M (707 SQ.FT)

2 Bedroom E

Unit 01

Levels 55 - 56

SUITE AREA: 139.89 SQ.M (1506 SQ.FT) BALCONY AREA: 16.32 SQ.M (176 SQ.FT)

TOTAL AREA: 156.21 SQ.M (1682 SQ.FT)

2 Bedroom J

Unit 04

Levels 55 - 56

SUITE AREA: 135.81 SQ.M (1462 SQ.FT) BALCONY AREA: 16.32 SQ.M (176 SQ.FT)

TOTAL AREA: 152.13 SQ.M (1638 SQ.FT)

3 Bedroom D

Unit 03

Levels 55 - 56

SUITE AREA: 219.83 SQ.M (2366 SQ.FT) BALCONY AREA: 30.63 SQ.M (330 SQ.FT)

TOTAL AREA: 250.46 SQ.M (2696 SQ.FT)

4 Bedroom A

Unit 02

Levels 55 - 56

SUITE AREA: 253.55 SQ.M (2729 SQ.FT) BALCONY AREA: 30.63 SQ.M (330 SQ.FT)

TOTAL AREA: 284.18 SQ.M (3059 SQ.FT)