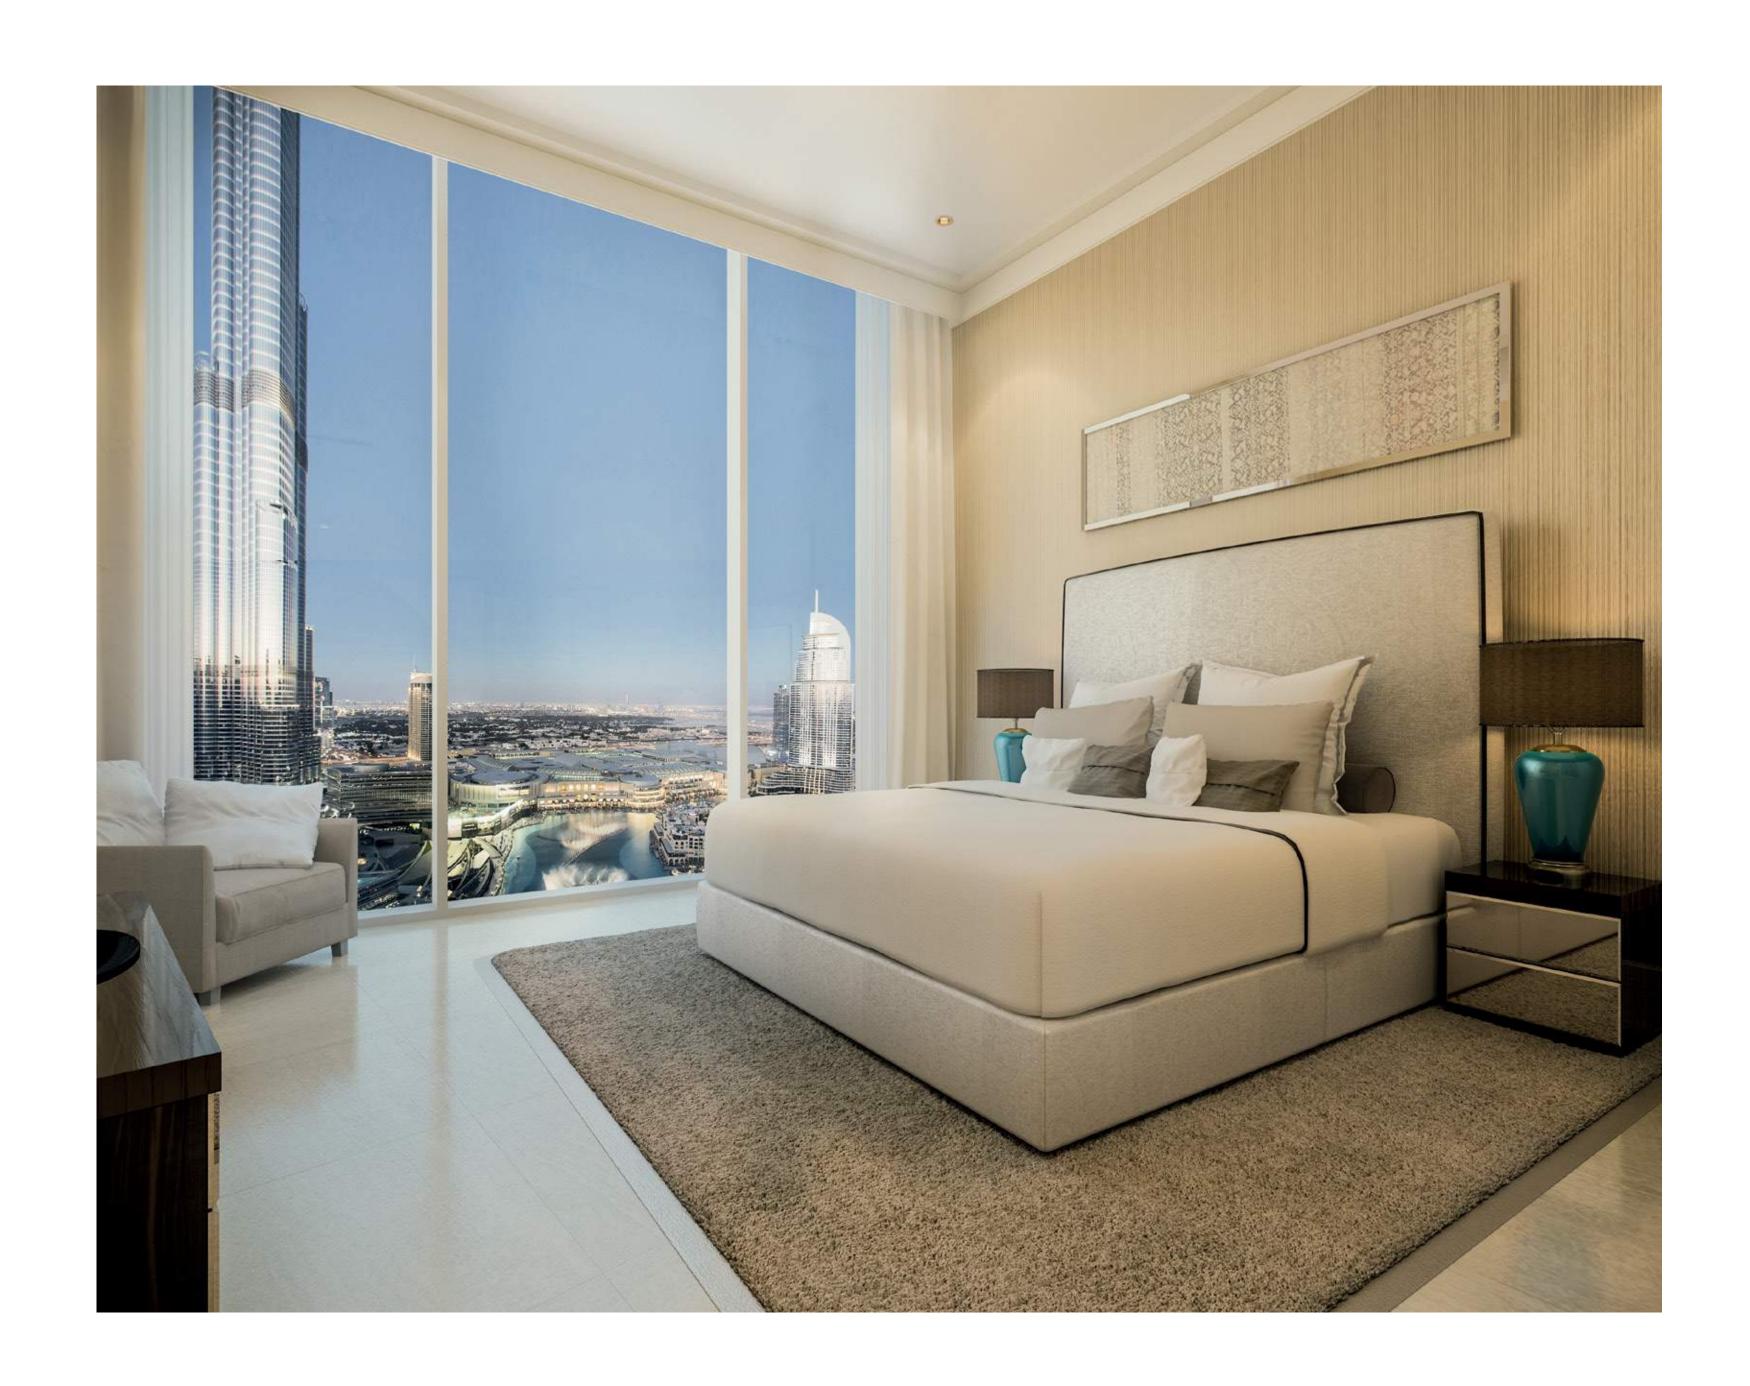

### A TIMELESS RETREAT

In the master bedroom, the neutral colours and natural textures provide a soothing décor. The cohesive, calming space perfectly contrasts the theatrical surroundings as seen via floor-to-ceiling windows. Imagine waking up to views of the dancing Dubai Fountain in this bright, serene setting.