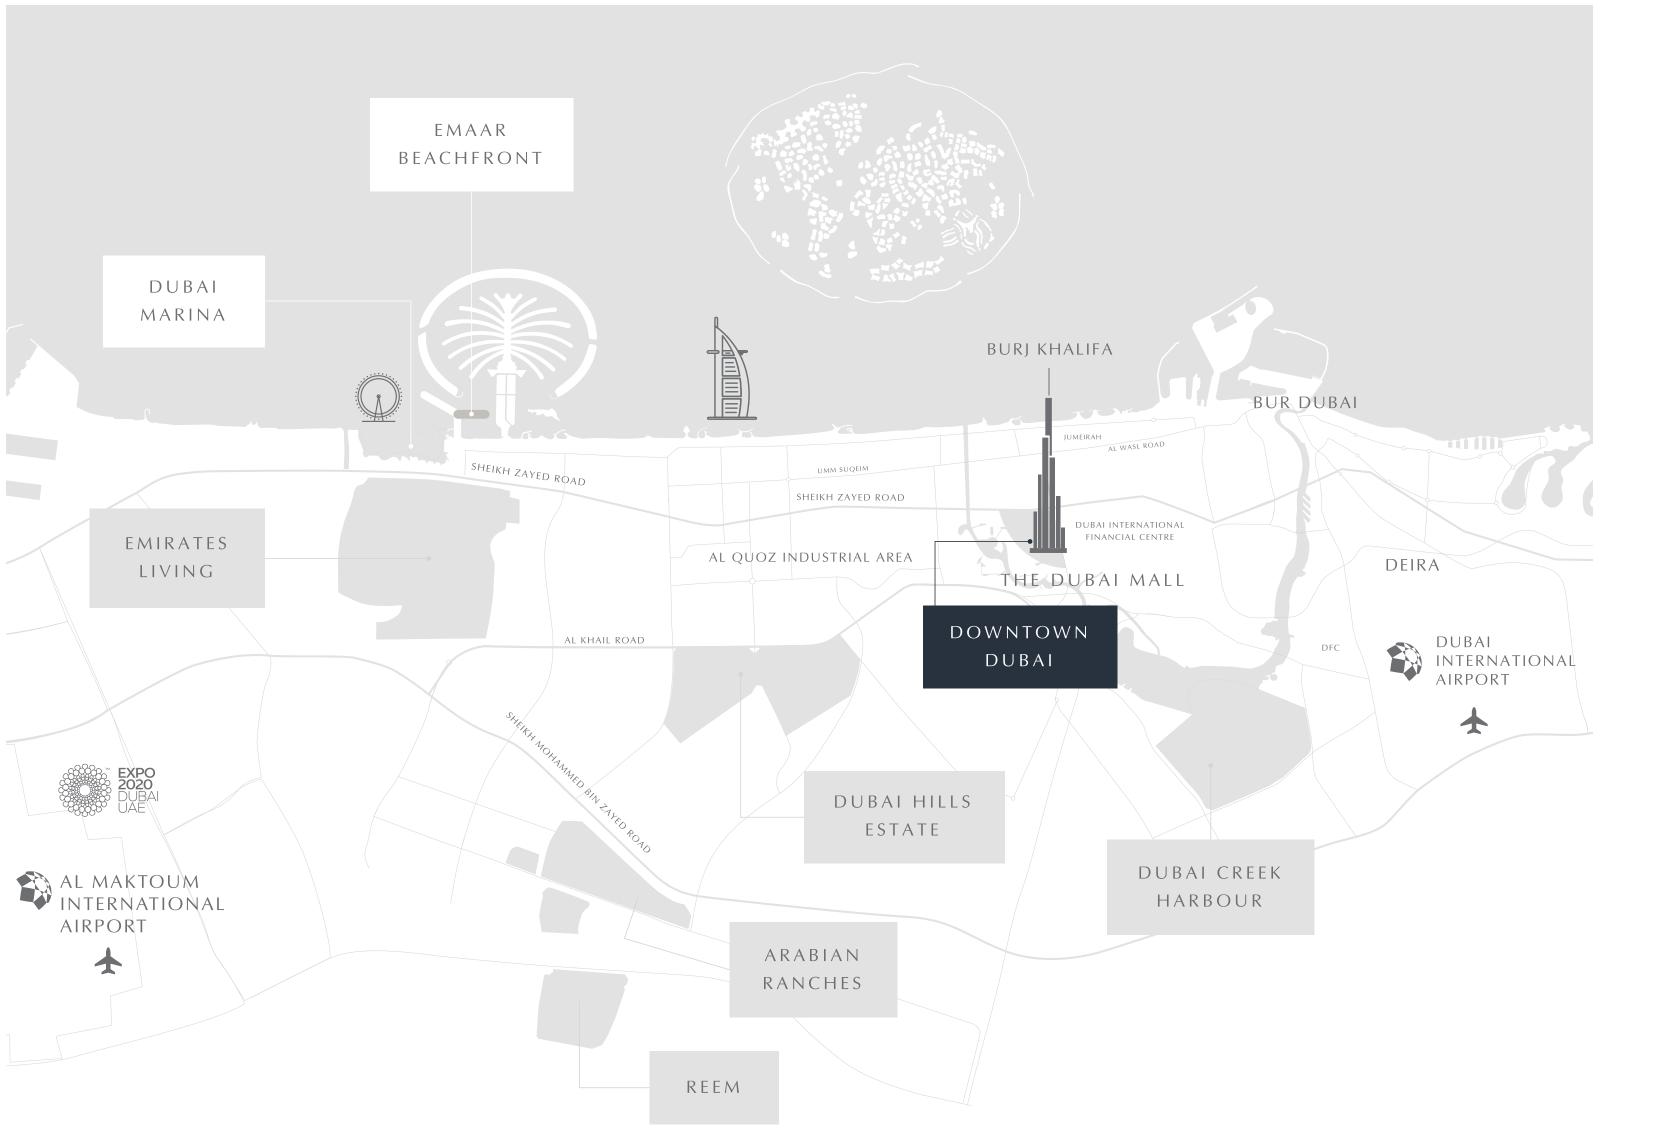

Luxury Arabian market

10 MINUTES

to Dubai International Airport 5 MINUTES

to Dubai International Financial Centre (DIFC)

## AN UNPARALLELED LOCATION

The Opera District, home of Opera Grand, features promenades, restaurants and exhibitions to revitalise all senses. In the centre of it is Dubai Opera - a dhow-shaped performing arts venue which hosts electrifying performances from around the world. These include soul-soothing concerts, opera and musicals beloved by families everywhere.

### A SPOTLIGHT ON CONVENIENCE

Imagine living amid a microcosm of the world's most exquisite shopping, entertainment, fashion and culture. Picture yourself residing only steps away from Dubai Opera, Burj Khalifa, The Dubai Fountain and Souk Al Bahar. With easy access to Sheikh Mohammed bin Rashid Boulevard, The Dubai Mall and the newly opened Fashion Avenue, you'll become a part of the ultimate lifestyle location.