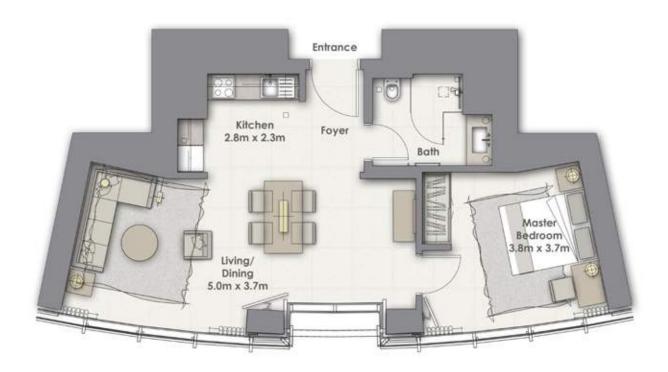

### OPENTHE DOOR TO ELEGANCE

Discover comfort as you've never experienced it before. The layouts of Opera Grand apartments are designed to maximise the space and provide an uncluttered, welcoming atmosphere. Floor-to-ceiling windows and low-hanging chandeliers provide a luminous living and entertaining area.

### A TIMELESS RETREAT

In the master bedroom, the neutral colours and natural textures provide a soothing décor. The cohesive, calming space perfectly contrasts the theatrical surroundings as seen via floor-to-ceiling windows. Imagine waking up to views of the dancing Dubai Fountain in this bright, serene setting.

### YOUR STYLISH SANCTUARY

The bathroom is enveloped in timeless elegance and effortless glamour; a room fit for a star. It offers top practicality with luxurious fittings and taps, stone and marble countertops and cream coloured tiling to relax the senses.