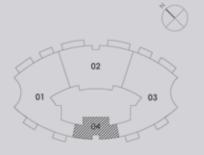

1 Bedroom A

Unit 06

Levels 36 - 42

SUITE AREA: 67.94 SQ.M (731 SQ.FT)
BALCONY AREA: 0.00 SQ.M (0 SQ.FT)

TOTAL AREA: 67.94 SQ.M (731 SQ.FT)

1 Bedroom A

Unit 04

Levels 57 - 61

SUITE AREA: 67.94 SQ.M (731 SQ.FT)
BALCONY AREA: 0.00 SQ.M (0 SQ.FT)

TOTAL AREA: 67.94 SQ.M (731 SQ.FT)

1 Bedroom A

Unit 05

Levels 45 - 56

SUITE AREA: 67.94 SQ.M (731 SQ.FT)
BALCONY AREA: 0.00 SQ.M (0 SQ.FT)

TOTAL AREA: 67.94 SQ.M (731 SQ.FT)

1 Bedroom B

Unit 02

Levels 66 - 67

SUITE AREA: 65.70 SQ.M (707 SQ.FT)
BALCONY AREA: 0.00 SQ.M (0 SQ.FT)

TOTAL AREA: 65.70 SQ.M (707 SQ.FT)

1 Bedroom B

Unit 04

Levels 62

SUITE AREA: 65.70 SQ.M (707 SQ.FT)
BALCONY AREA: 0.00 SQ.M (0 SQ.FT)

TOTAL AREA: 65.70 SQ.M (707 SQ.FT)

1 Bedroom B

Unit 03

Levels 63 - 65

SUITE AREA: 65.70 SQ.M (707 SQ.FT)
BALCONY AREA: 0.00 SQ.M (0 SQ.FT)

TOTAL AREA: 65.70 SQ.M (707 SQ.FT)

2 Bedroom E

Unit 01

Levels 55 - 56

SUITE AREA: 139.89 SQ.M (1506 SQ.FT) BALCONY AREA: 16.32 SQ.M (176 SQ.FT)

TOTAL AREA: 156.21 SQ.M (1682 SQ.FT)

2 Bedroom J

Unit 04

Levels 55 - 56

SUITE AREA: 135.81 SQ.M (1462 SQ.FT) BALCONY AREA: 16.32 SQ.M (176 SQ.FT)

TOTAL AREA: 152.13 SQ.M (1638 SQ.FT)

3 Bedroom D

Unit 03

Levels 55 - 56

SUITE AREA: 219.83 SQ.M (2366 SQ.FT) BALCONY AREA: 30.63 SQ.M (330 SQ.FT)

TOTAL AREA: 250.46 SQ.M (2696 SQ.FT)

4 Bedroom A

Unit 02

Levels 55 - 56

SUITE AREA: 253.55 SQ.M (2729 SQ.FT) BALCONY AREA: 30.63 SQ.M (330 SQ.FT)

TOTAL AREA: 284.18 SQ.M (3059 SQ.FT)