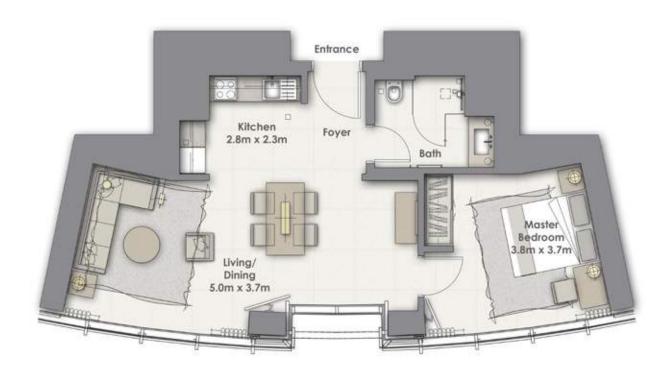

### OPENTHE DOOR TO ELEGANCE

Discover comfort as you've never experienced it before. The layouts of Opera Grand apartments are designed to maximise the space and provide an uncluttered, welcoming atmosphere. Floor-to-ceiling windows and low-hanging chandeliers provide a luminous living and entertaining area.

### A TIMELESS RETREAT

In the master bedroom, the neutral colours and natural textures provide a soothing décor. The cohesive, calming space perfectly contrasts the theatrical surroundings as seen via floor-to-ceiling windows. Imagine waking up to views of the dancing Dubai Fountain in this bright, serene setting.

### YOUR STYLISH SANCTUARY

The bathroom is enveloped in timeless elegance and effortless glamour; a room fit for a star. It offers top practicality with luxurious fittings and taps, stone and marble countertops and cream coloured tiling to relax the senses.