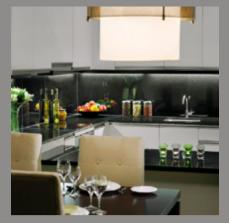

DINING. Every apartment has its own open-plan kitchen, the perfect environment for entertaining and casual dining. Cabinets are crafted from warm timber, worktops are hewn from premium imported granite and the appliances are of the highest quality. The solid feel extends from the ceramic floor to the tops of the fitted cabinets.

DINING. For stylish entertaining or simply everyday eating, each apartment has its own open-plan kitchen and dining area featuring cream leather dining chairs, solid wood tables, ceramic flooring and top-quality fitted cabinets.