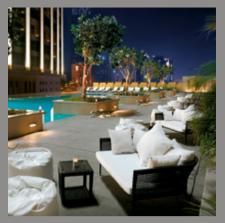

CABANA. This hip outdoor venue features a cool poolside restaurant and terrace lounge. Grilled and baked delicacies can be enjoyed while lounging on beds in the cabanas. As the sun sets, exotic cocktails and music from our resident DJ is served to Dubai's fashionable set. Restaurant and lounge | 3rd Floor | 9.00am to 7.00pm in summer | 9.00am to 2.00am in winter.