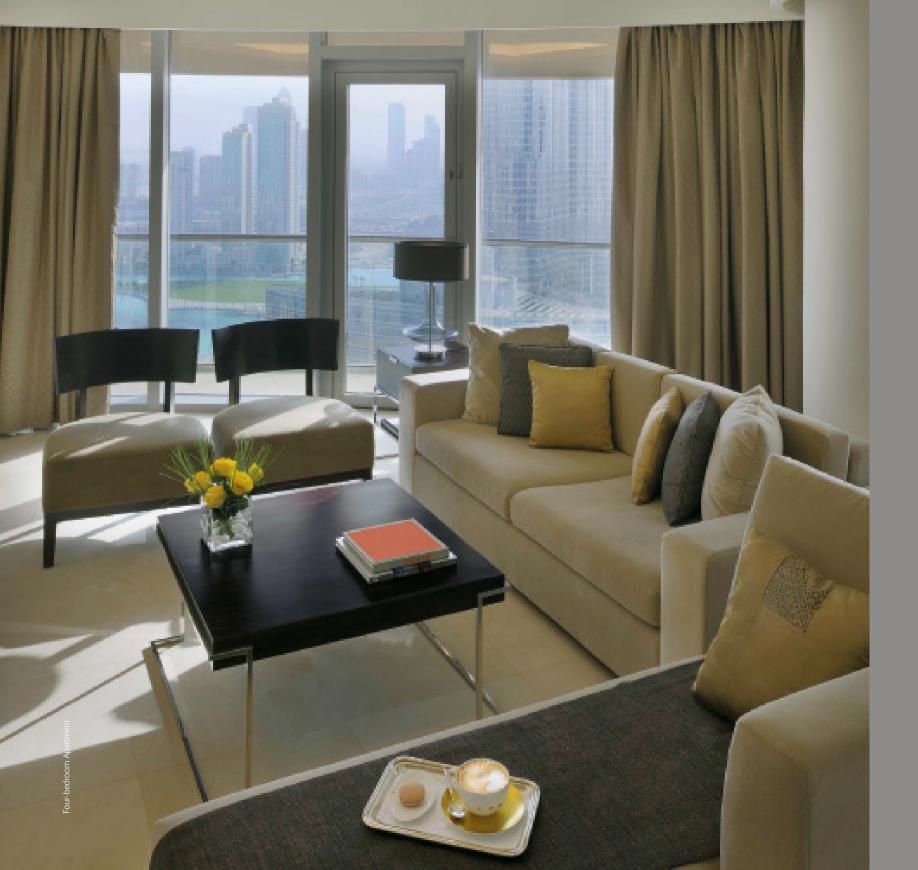

m

Meetings & Events

Enjoy a choice of unparalleled venues and facilities at The Address Dubai Mall. The hotel offers extensive space for meetings and functions including a large ballroom that can accommodate up to 600 guests and can be divided into three individual sections. Tailor-made menus crafted by our international chefs add a creative culinary flourish. The Address Dubai Mall also boasts a large pre-function area and six additional rooms of varying sizes, ranging in capacity from 15 to 40 guests. Each venue offers the latest in audiovisual, video conferencing and IT equipment, while a special lift in the ballroom makes it ideal for hosting spectacular car launches. A professional team complements the state-of-the-art conference facilities to ensure the success of every occasion.





Three-bedroom Apartment



Studio Apartment

Contemporary Living

These residences offer the best of every world: cutting edge technology and style together with classic, homely comforts. Located on the city's trend-setting Downtown Dubai district, this is the natural habitat for business travellers or those seeking a designer apartment for laid-back leisure escapes.

STUDIO APARTMENTS From 53.3 SQM to 66.6 SQM / 574 SQF to 717 SQF

ONE BEDROOM APARTMENTS From 71.8 SQM to 94.8 SQM / 773 SQF to 1020 SQF

TWO BEDROOM APARTMENTS Maximum Total Area 140 SQM / 1507 SQF

THREE BEDROOM APARTMENTS Maximum Total Area 191.7 SQM / 2063 SQF

The Address Dubai Marina

The Address Dubai Marina is the definition of waterfront style, a place where crystal-clear waters are mirrored in modern architectur