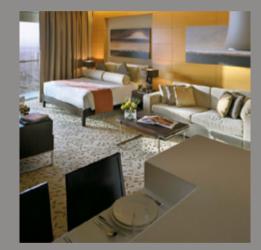

LIVING. Our living spaces are all furnished, with windows looking out across stunning views. The subtle colour palette is complemented by high-grade marble tile flooring, while concealed lights in the coffered ceilings create a gorgeous soft ambience.

BEDROOMS. Each one of our bedrooms is individually designed to make the most of the light, space and orientation. With full-height windows, hand-crafted joinery, deep pile carpets and imported furnishings, every room has a majestic, harmonious feel.