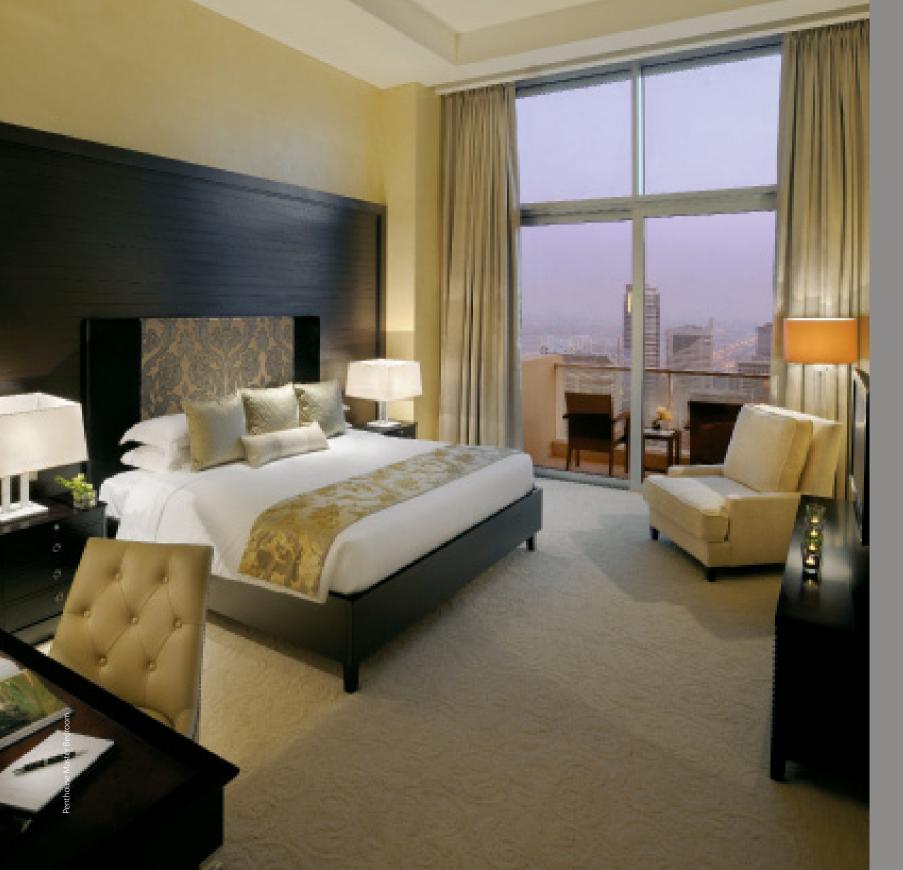

BEDROOMS. Each one of our bedrooms is individually designed to make the most of the light, space and orientation. With full-height windows, hand-crafted joinery, deep pile carpets and imported furnishings, every room has a majestic, harmonious feel.