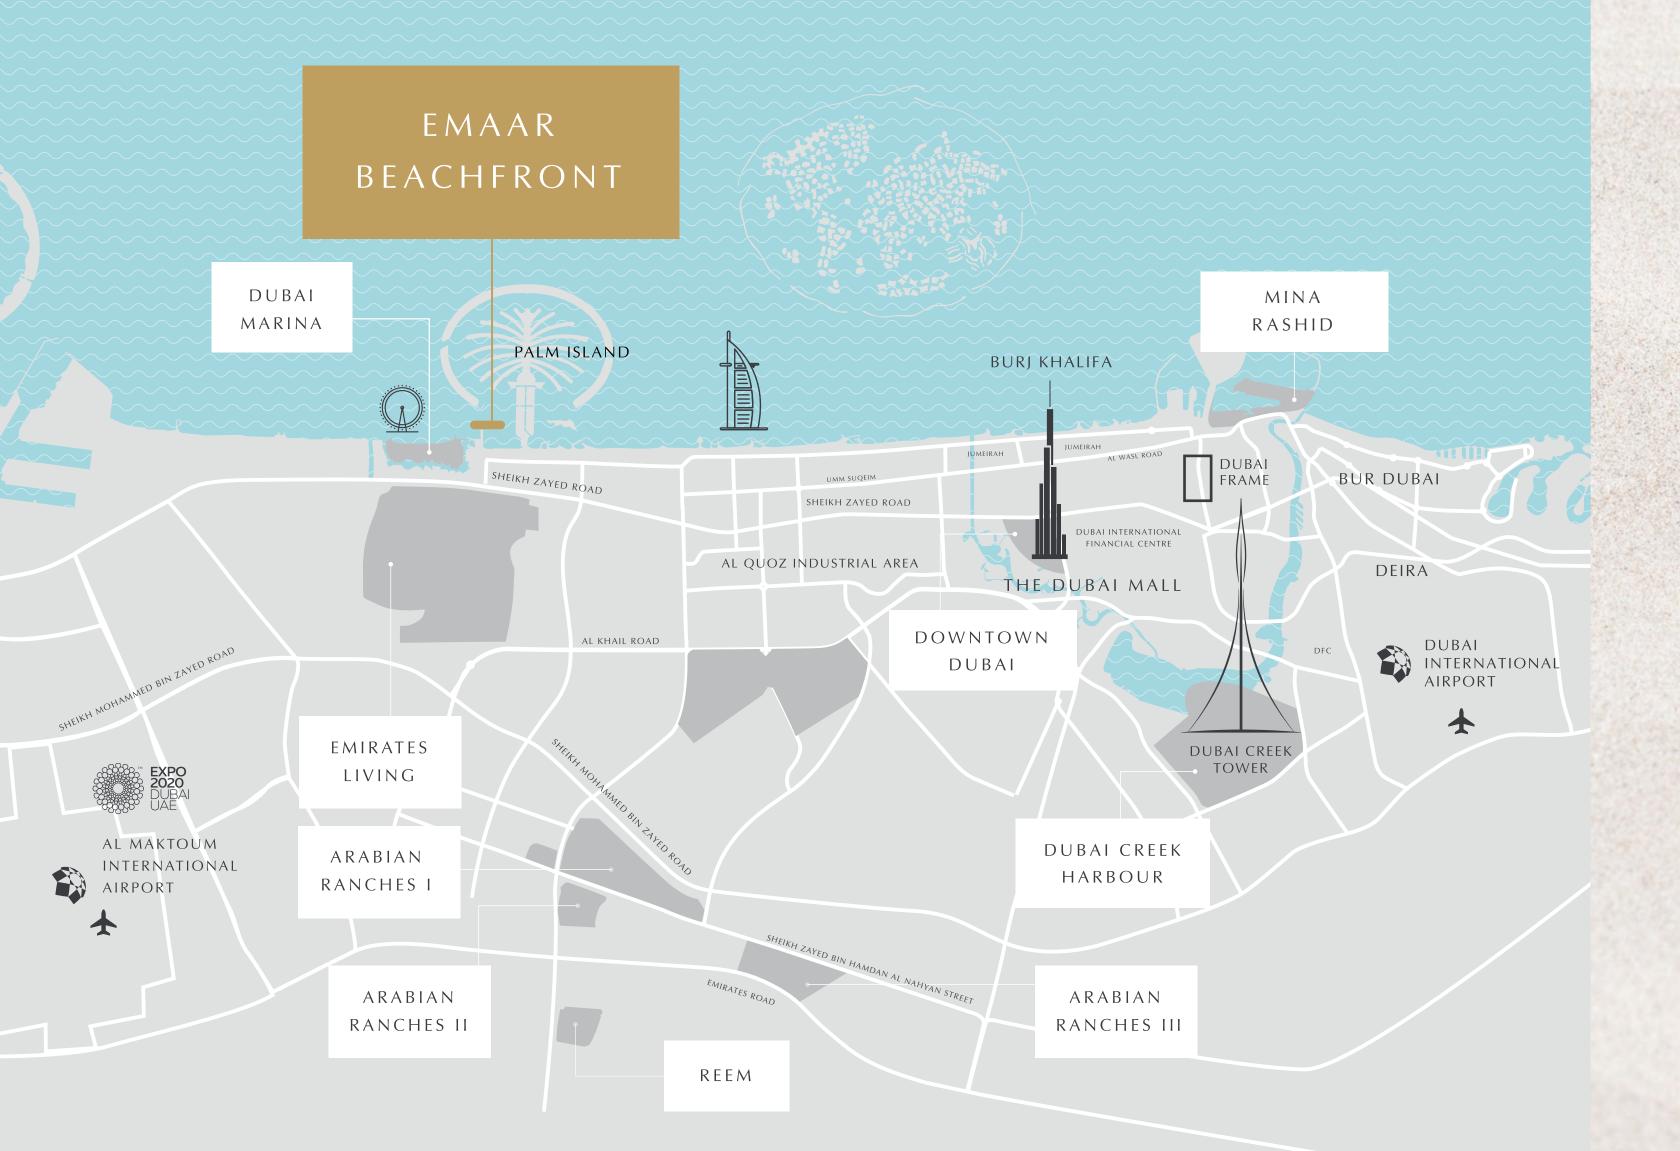

## A PRIME LOCATION

At SOUTH BEACH, you get the best of both worlds – calm and serene resort-style living and easy access to all the sights and sounds of Dubai.

Exclusive access to 750m long beach strip

5 mins from Sheikh Zayed Road

Closest to Dubai Marina & The Palm

Walking distance to parks

EMAAR BEACHFRONT

## PERFECTLY CONNECTED

05

Mins to Dubai Marina 05

Mins to The Palm

25

Mins to
Downtown
Dubai

25

Mins to
Dubai Int'l
Airport

25

Mins to
Al Maktoum Int'l Airport

INTERIORS