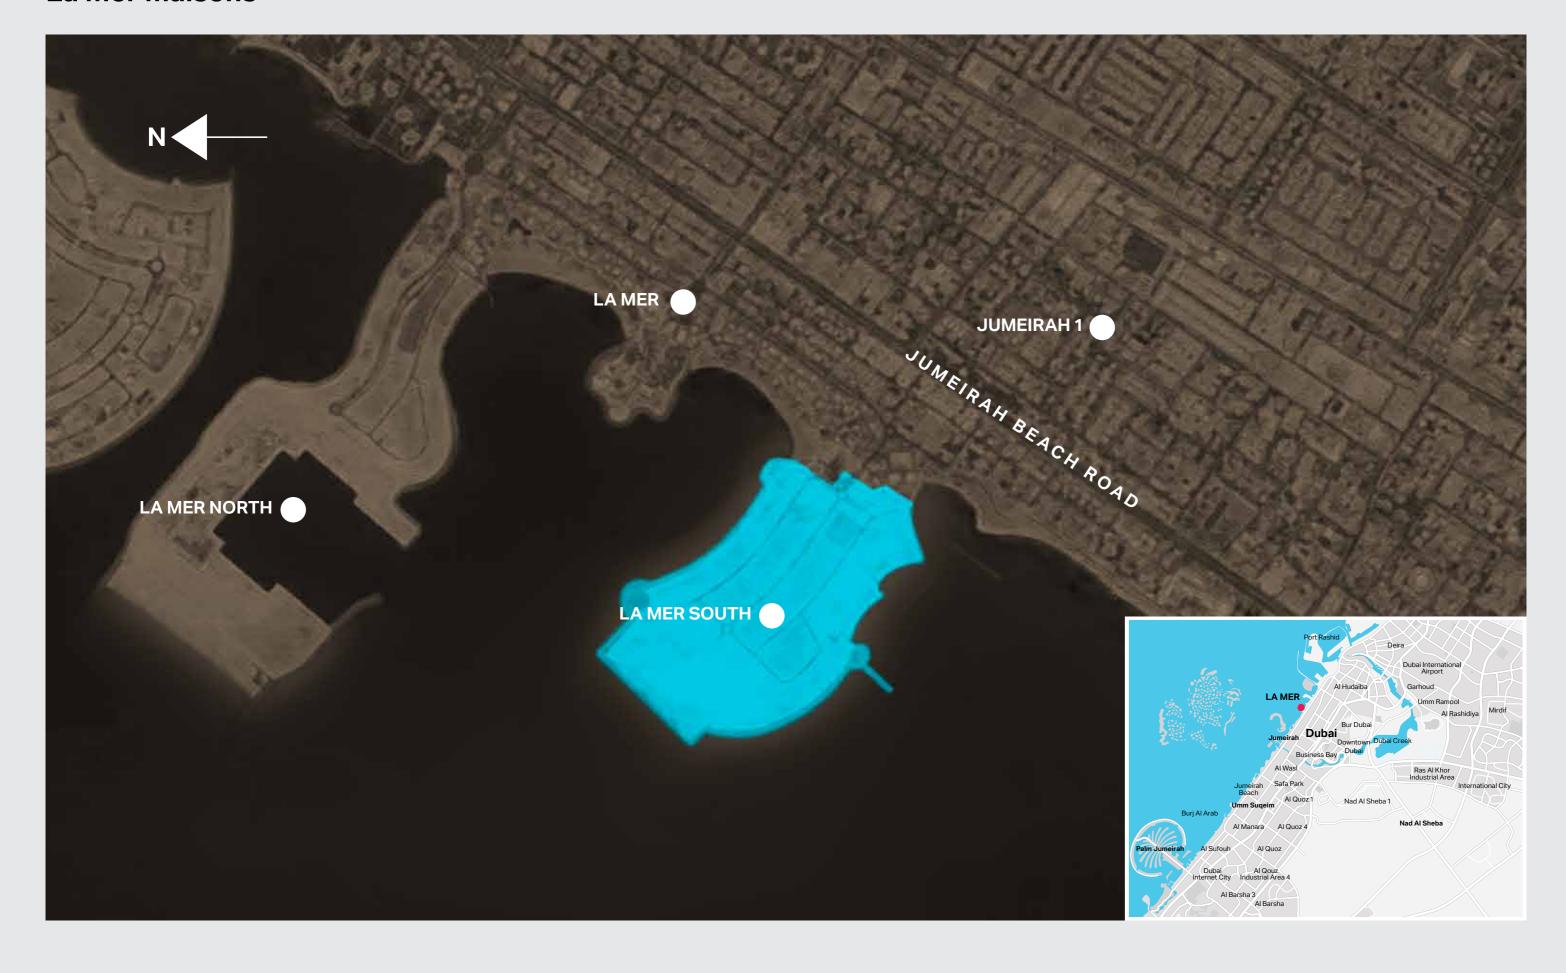

## La Mer Maisons

La Mer Maisons

La Mer Island is located at Jumeirah, between Jumeira Bay and Pearl Jumeira Island.

- Usage: Residential Villa
- Permitted Height: G+1
- Ownership: Freehold
- Payment Methods:
- >Payment Plan
- Service Charge is applicable
- Restriction on the regulations is applicable in terms of design & construction
- The development follows Dubai Development Authority (DDA) rules and regulations in terms of design & construction