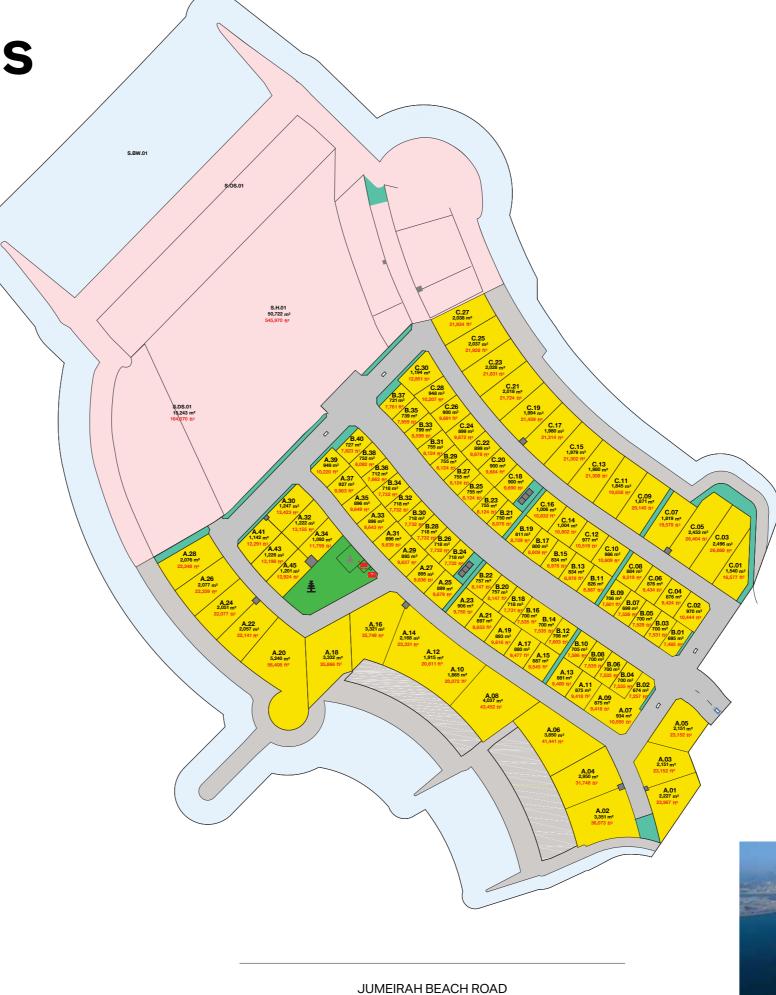

https://dda.gov.ae/dda-services/zoning-services/

| LAND USE                       | PLOT TYPE |
|--------------------------------|-----------|
| RESIDENTIAL (VILLA)            |           |
| HOSPITALITY                    |           |
| PARK                           |           |
| OPEN SPACE/ SIKKA              |           |
| UTILITY                        |           |
| ROW                            |           |
| BEACH                          |           |
| BREAKWATER                     |           |
| PLOT BOUNDARY                  |           |
| SUB-PLOT BOUNDARY              |           |
| SUB-PLOT BOUNDARY (INDICATIVE) |           |
| AFFECTION PLAN BOUNDARY        |           |