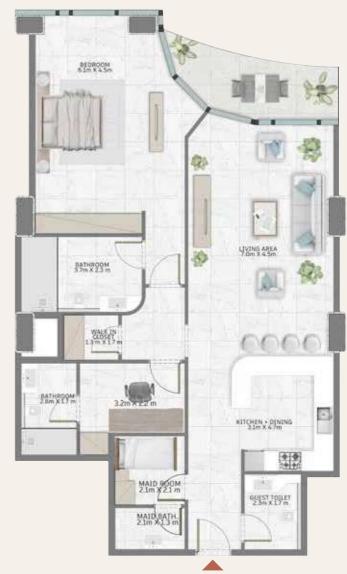

# A SPACE AS INTELLIGENT

مساحة تجمع بين الجمال والذكاء

Al Habtoor Tower, Al Habtoor City features a mix of spacious one-, two-and three-bedroom apartments with captivating views and outfitted in the latest in smart home technology. Draped in classic elegance and finished in the finest quality materials, the landmark tower is set to be one of Dubai's most refined and sophisticated places to live.

# AS IT IS BEAUTIFUL

يضم برج الحبتور في مجمع الحبتور سيتي مزيجاً من الشقق الفسيحة المؤلّفة من غرفة نوم واحدة أو غرفتين أو ثلاث غرف والتي تطلّ على مناظر آسرة والمجهّزة بأحدث التكنولوجيات المنزلية الذكية. من المرتقب أن يكون البرج المتميّز، المغلّف بأناقة كلاسيكية والمنجز وفقاً لأعلى معايير الجودة، من أماكن العيش الأكثر رقياً وتطوّراً في دبي.