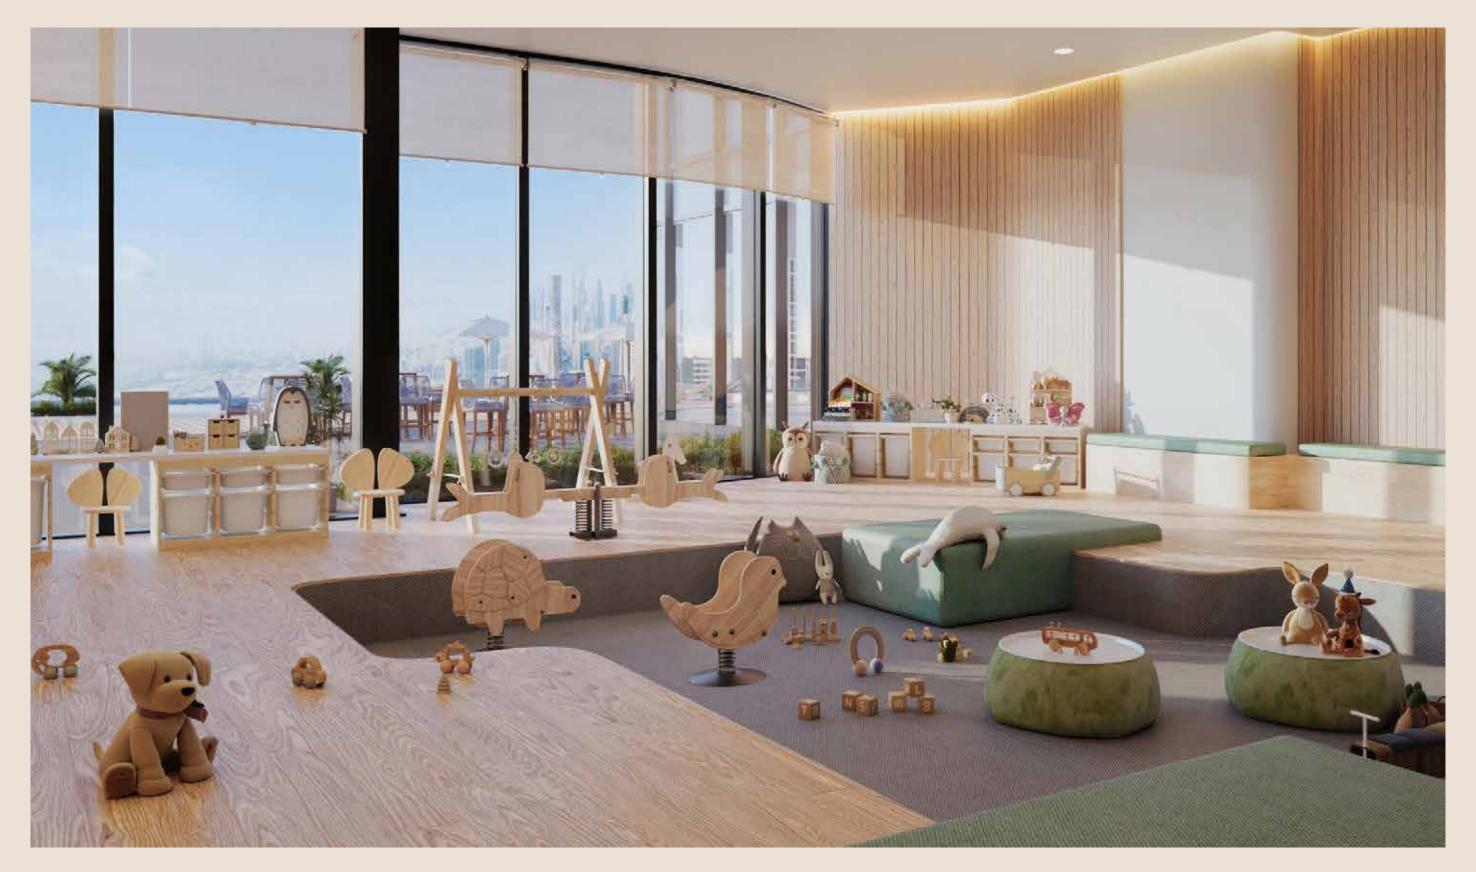

#### KIDS CENTRE

A kids centre provides a safe and fun environment for kids to play, learn and make new friends. With a wide range of engaging activities, from arts and crafts to games and puzzles, children will have a blast developing their creativity and imagination.

#### مركز الأطفال

23

يوفّر مركز الأطفال بيئة آمنة ومسلّية للأطفال حيث يلعبون ويتعلّمون ويتعرّفون إلى أصدقاء جدد. يقدّم المركز أنشطة تفاعلية تتنوّع بين الفنون والأشغال الحرَفية والألعاب والأحاجي، بما يتيح للأطفال تمضية وقت ممتع في تنمية إبداعهم ومخيّلتهم.