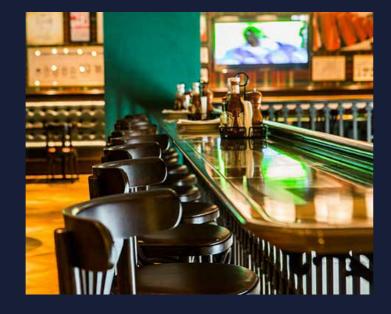

#### THE ROSE & CROWN

A traditional British Pub full of personality, comfort and charm.

حانة بريطانية تقليدية تتميّز بطابعها الخاص وأجوائها المريحة والساحرة