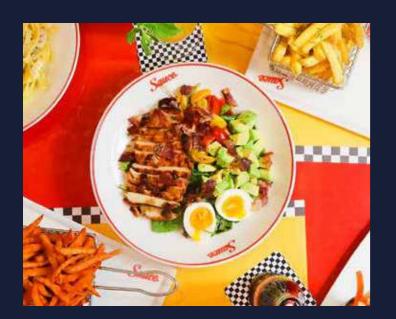

#### SAUCE

Sauce is a homegrown American Diner concept, reminiscent of the 50's classic diners in the USA. Inspired by an ever-evolving city, the concept is based on recreating familiar classics with a modern and local twist.

Serving up classic dishes is not all Sauce has to offer, vibrant colors, crazy shakes and a groovy playlist are all part of the Sauce experience. Open since 1st of June 2021and located in the iconic Al Habtoor City, Sauce is a mere 5-10 minute drive from the heart of Dubai, Downtown.

مطعمنا هو مفهوم للعشاء الأمريكي المحلي، يذكرنا بالرواد الكلاسيكيين في الخمسينيات في الولايات المتحدة الأمريكية. مستوحى من مدينة دائمة التطور، ويعتمد على إعادة إنشاء الكلاسيكيات المألوفة مع الحداثة والمحلمة.

ليس كل ما يقدمه هو الأطباق الكلاسيكية فقط ، لكن الألوان النابضة بالحياة والمخفوقات وقائمة التشغيل الرائعة كلها جزء من التجربة. تم إفتتاحه منذ 1 يونيو 2021 ويقع في الحبتور سيتي الشهيرة، ويقع على بعد 10-5 دقائق فقط بالسيارة من قلب دبي، وسط المدينة.