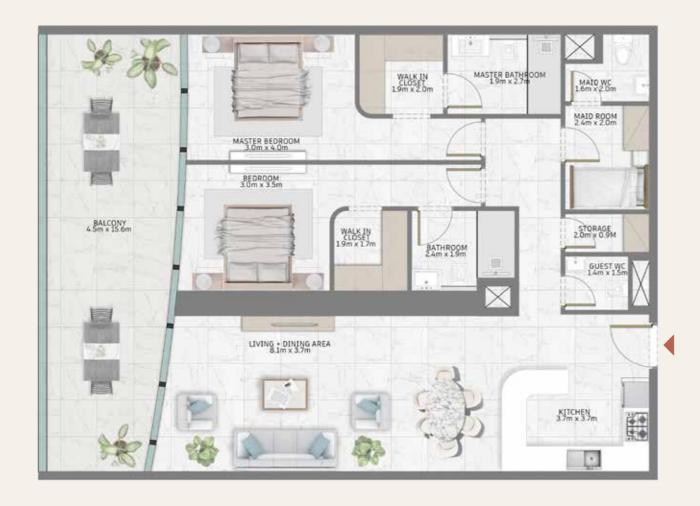

# A SPACE AS INTELLIGENT

مساحة تجمع بين الجمال والذكاء

Al Habtoor Tower, Al Habtoor City features a mix of spacious one-, two-and three-bedroom apartments with captivating views and outfitted in the latest in smart home technology. Draped in classic elegance and finished in the finest quality materials, the landmark tower is set to be one of Dubai's most refined and sophisticated places to live.

# AS IT IS BEAUTIFUL

يضم برج الحبتور في مجمع الحبتور سيتي مزيجاً من الشقق الفسيحة المؤلّفة من غرفة نوم واحدة أو غرفتين أو ثلاث غرف والتي تطلّ على مناظر آسرة والمجهّزة بأحدث التكنولوجيات المنزلية الذكية. من المرتقب أن يكون البرج المتميّز، المغلّف بأناقة كلاسيكية والمنجز وفقاً لأعلى معايير الجودة، من أماكن العيش الأكثر رقياً وتطوّراً في دبي.