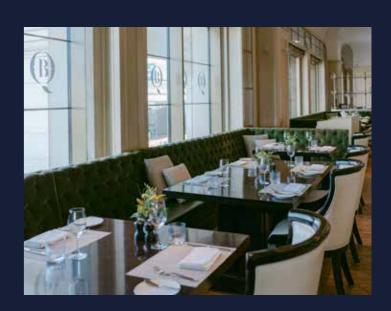

#### SKY RESTAURANT

Dine in the clouds at Al Habtoor Tower's luxury restaurant, located on the 70th floor. Enjoy stunning panoramic views of the Dubai skyline while savouring exquisite cuisine prepared by world-class chefs. The menu offers a range of mouth-watering options to satisfy even the most discerning palates—without having to leave the building.

#### مطعم سكاي

تناولوا الطعام وسط السحاب في المطعم الفاخر الواقع في الطابق 70 في برج الحبتور. واستمتعوا بمناظر بانورامية خلّابة لأفق دبي فيما تتذوّقون أطباقاً رائعة من إعداد طهاة عالميين. تقدّم قائمة الطعام مروحة من الخيارات الشهيّة التي ترضي أذواق الأشخاص الأكثر تطلّباً من دون الحاجة إلى مغادرة المبنى.