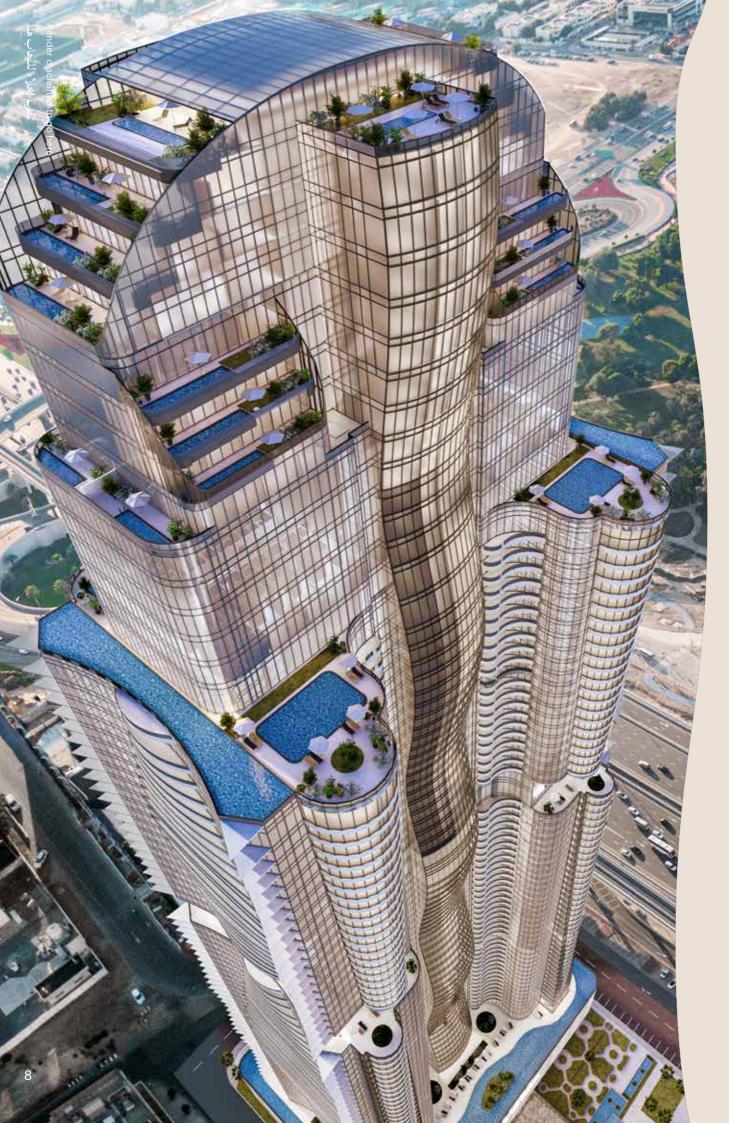

# ALL-INCLUSIVE AMENITIES ON THREE SEPARATE FLOORS

مرافق شاملة تؤمّن مختلف الخدمات في ثلاثة طوابق

INFINITY POOLS WITH 270° VIEWS OF THE DUBAI SKYLINE

مسابح لامتناهية مع إطلالات على أفق دبي بزاوية 270 درجة

INDOOR & OUTDOOR RELAXATION SPACES

مساحات للاسترخاء في الأماكن المغلقة وفي الهواء الطلق

OOR KIDS PLAY AREAS
CES DESIGNED WITH
SAFETY IN MIND

مناطق مخصصة لألعاب الأطفال، مع مراعاة أعلى معايير السلامة

MULTIPLE GYMS AND FITNESS SPACES
قاعات رياضة متعددة ومساحات للياقة البدنية

PADEL TENNIS COURTS ملاعب لرياضة تنس البادل

LUXURIOUS SPA, STEAM AND SAUNA FACILITIES منشآت فخمة للسبا وحمامات البخار والسونا

LICENSED RESIDENT CAFÉS AND RESTAURANTS

مقاهٍ ومطاعم مرخصة لسكّان المجمّع

RESIDENTS LIBRARY AND QUIET SPACES مكتبة ومساحات هادئة لسكان المجمّع

EVENT AND
NETWORKING ROOMS
قاعات للمناسبات
والفعاليات

360° VIEWS FROM ALL AMENITY DECKS إطلالات بانورامية بزاوية 360 درجة من جميع سطوح المرافق