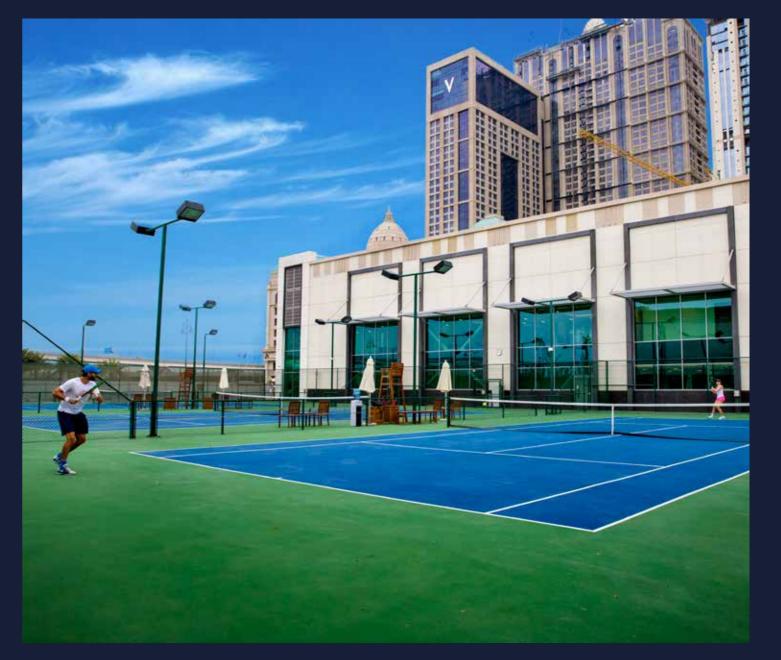

# PADEL COURTS

ملاعب تنس البادل

Work up a sweat on one of two state-of-theart padel courts. Perfect for players of all levels, courts overlook the Dubai skyline with access to the main gym.

مكنك ممارسة تنس البادل في الملعبَين المزوّدَين بأحدث التجهيزات. إنهما ممتازان للاعبين من مختلف المستويات، ويطلان على أفق دبي، كما يتيحان الدخول إلى قاعة الرياضة الرئيسية.