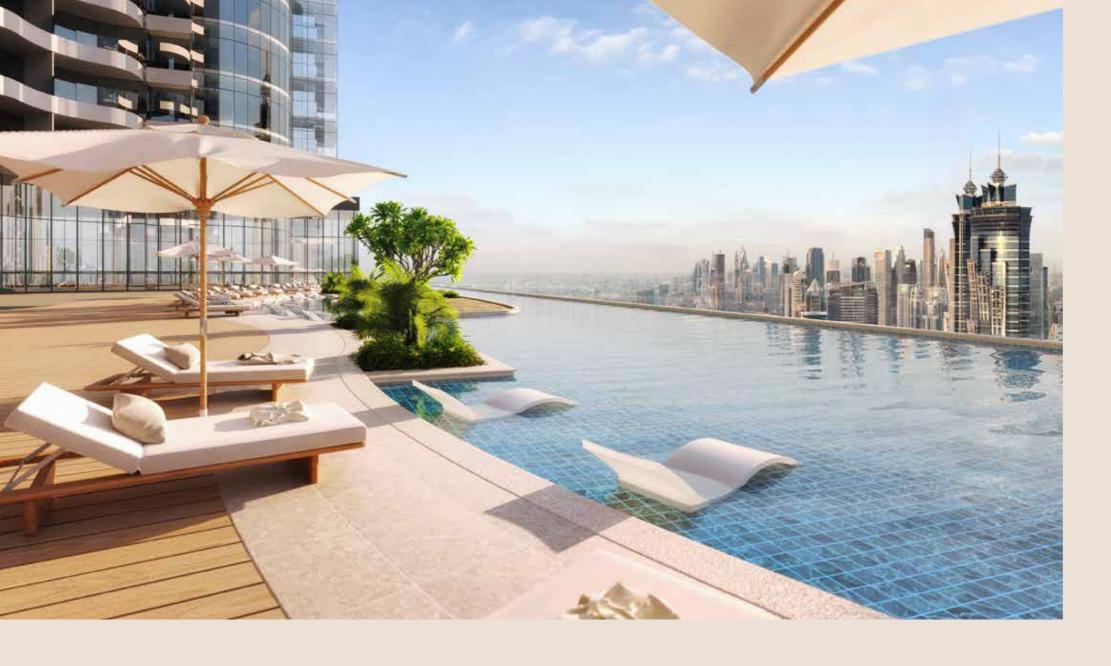

# ALL-INCLUSIVE AMENITIES ON THREE SEPARATE FLOORS

مرافق شاملة تؤمّن مختلف الخدمات في ثلاثة طوابق

INFINITY POOLS WITH 270° VIEWS OF THE DUBAI SKYLINE

مسابح لامتناهية مع إطلالات على أفق دبي بزاوية 270 درجة

# WELCOME TO OPULENT LEISURE

Here, mornings in one of the many fitness facilities drift into afternoons in the sun by one of the building's five tranquil infinity pools offering breathtaking views of the city and sea. With three separate full floors of all-inclusive amenities — 8th, 47th and 70th — throughout the tower, whatever you desire is never far away.

# أهلاً بكم في أجواء الرفاهية الفخمة

هنا، يبدأ صباحكم في إحدى منشآت اللياقه البدنيه الكثيرة وينساب يومكم بخفّة وحيوية وصولاً إلى فترة بعد الظهيرة التي يمكنكم أن تمضوها قرب أحد المسابح الخمسة الهادئة اللامتناهية في المبنى والتي تطلّ على مناظر خلاّبة للمدينة ومياة الخليج العربي. يضم البرج ثلاثة طوابق مجهّزة بالمنشاّت والخدمات الكاملة - الطوابق 8 و 47 و 70 - وهكذا فإن كل ما ترغبون فيه تجدونه على مسافة قريبة منكم.