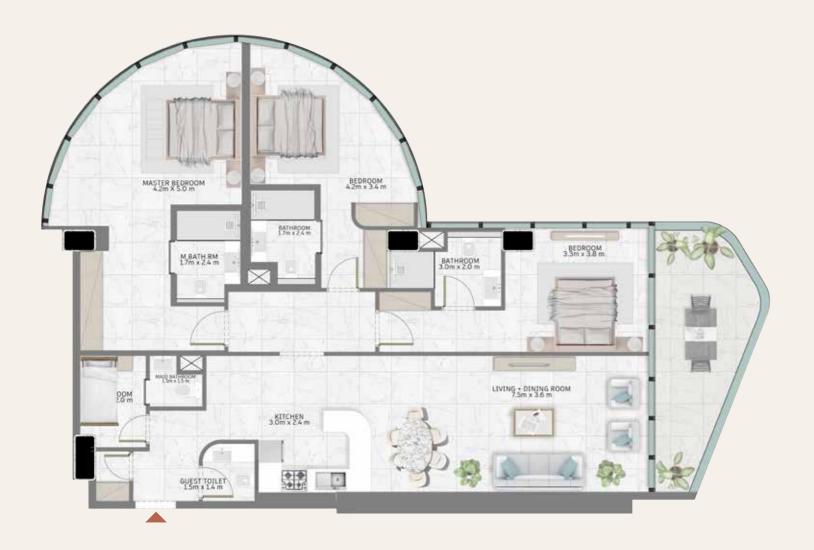

# THREE BEDROOM

# ثلاث غرف نوم

16 Series Levels 49 - 69

1,687 ft<sup>2</sup> | 156.76 m<sup>2</sup> Balcony Area: 170 ft<sup>2</sup> | 15.78 m<sup>2</sup> Total Area: 1,875 ft<sup>2</sup> | 172.54 m<sup>2</sup>