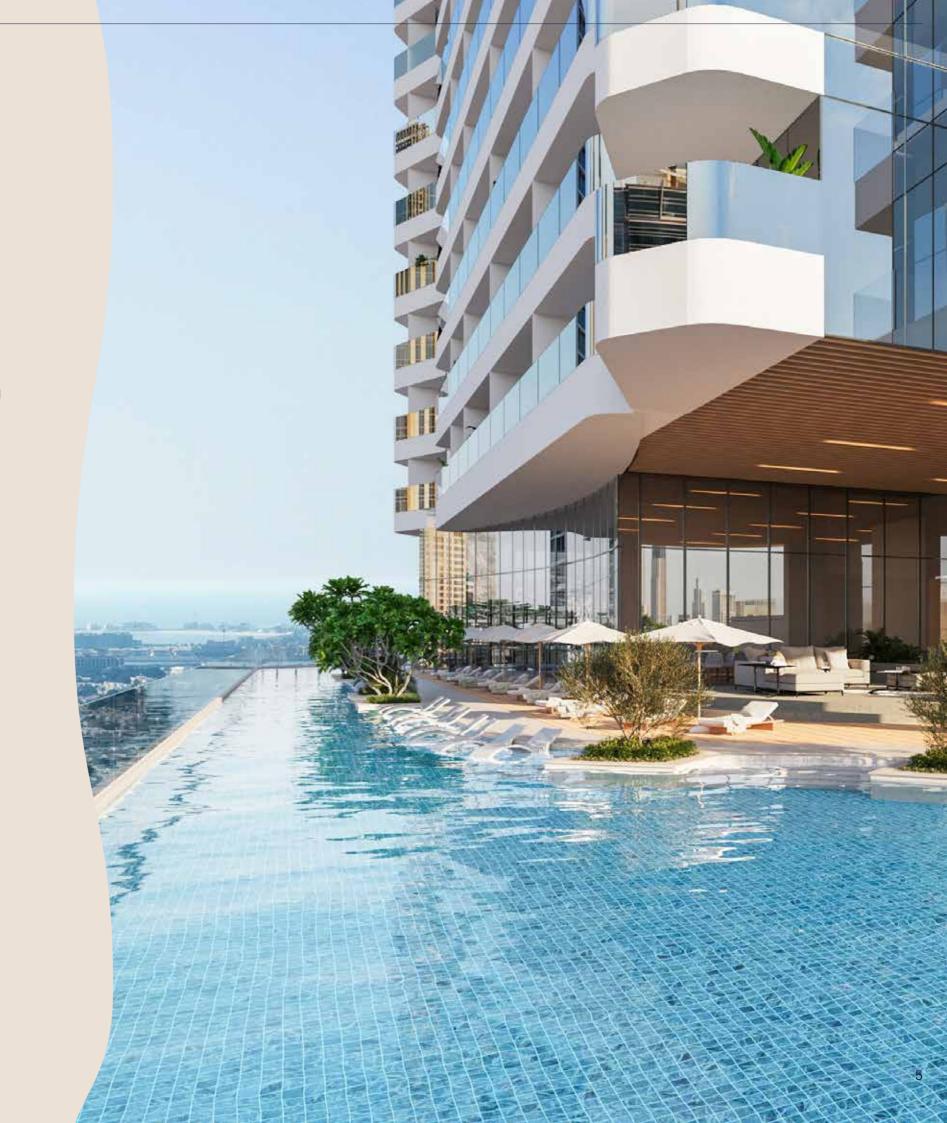

# ALL-INCLUSIVE AMENITIES ON THREE SEPARATE FLOORS

مرافق شاملة تؤمّن مختلف الخدمات في ثلاثة طوابق

INFINITY POOLS WITH 270° VIEWS OF THE DUBAI SKYLINE

مسابح لامتناهية مع إطلالات على أفق دبي بزاوية 270 درجة

# WELCOME TO OPULENT LEISURE

Here, mornings in one of the many fitness facilities drift into afternoons in the sun by one of the building's five tranquil infinity pools offering breathtaking views of the city and sea. With three separate full floors of all-inclusive amenities — 8th, 47th and 70th — throughout the tower, whatever you desire is never far away.

# أهلاً بكم في أجواء الرفاهية الفخمة

هنا، يبدأ صباحكم في إحدى منشآت اللياقه البدنيه الكثيرة وينساب يومكم بخفّة وحيوية وصولاً إلى فترة بعد الظهيرة التي يمكنكم أن تمضوها قرب أحد المسابح الخمسة الهادئة اللامتناهية في المبنى والتي تطلّ على مناظر خلاّبة للمدينة ومياة الخليج العربي. يضم البرج ثلاثة طوابق مجهّزة بالمنشاّت والخدمات الكاملة - الطوابق 8 و 47 و 70 - وهكذا فإن كل ما ترغبون فيه تجدونه على مسافة قريبة منكم.