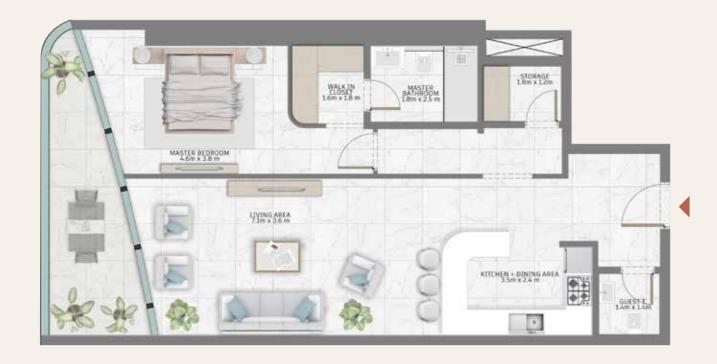

# ONE BEDROOM

# غرفة نوم واحدة

08 Series Levels 49 - 69

 Suite Area:
  $909 \text{ ft}^2 \mid 84.48 \text{ m}^2$  

 Balcony Area:
  $137 \text{ ft}^2 \mid 12.68 \text{ m}^2$  

 Total Area:
  $1,046 \text{ ft}^2 \mid 97.16 \text{ m}^2$ 