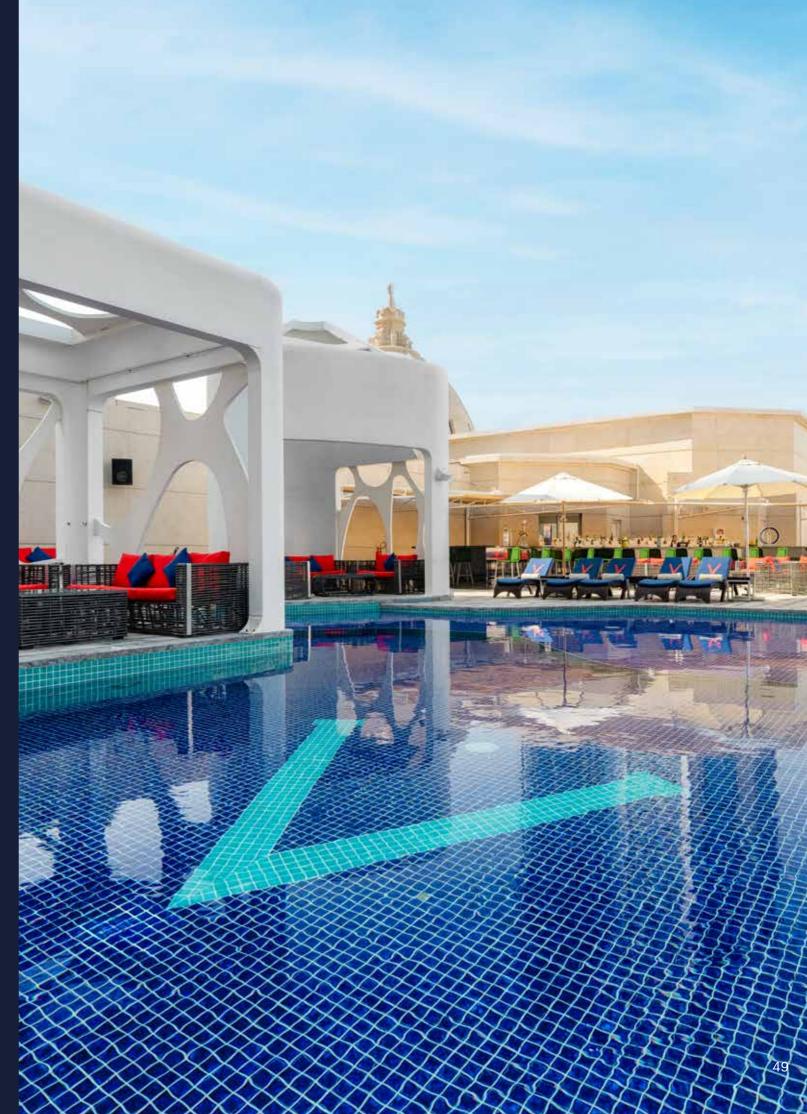

## HILTON, DUBAI AL HABTOOR CITY

فندق هيلتون دبي، الحبتور سيتي

Soaring 44 floors above the city, our Hilton Dubai Al Habtoor City hotel offers an upscale oasis on the banks of the Dubai Water Canal, near Downtown Dubai and World Trade Center. Our location off Sheikh Zayed Road, near Dubai Metro station, puts you just minutes from wherever you want to go. Enjoy an indulgent host of family-friendly amenities including complimentary WiFi, expansive spa with views of Burj Khalifa, 4 rooftop pools, complimentary Kids' Club and much more.

يشكّل فندق هيلتون دبي الحبتور سيتي، الذي يعلو حتى 44 طابقاً فوق المدينة، واحة من الترف والرقي على ضفاف قناة دبي المائية، على مقربة من وسط دبي ومركز التجارة العالمي. يقع الفندق قبالة شارع الشيخ زايد، قرب محطة مترو دبي، على مسافة دقائق معدودة من مختلف المعالم والأماكن الرئيسية. استمتعوا بمجموعة رائعة من الخدمات المناسبة للعائلات، منها الاتصال المجاني بشبكة الاواي فاي"، والسبا الفسيح مع مناظر مطلّة على برج خليفة، وأربعة مسابح على السطح، ونادٍ مجانى للأطفال وغيرها الكثير.