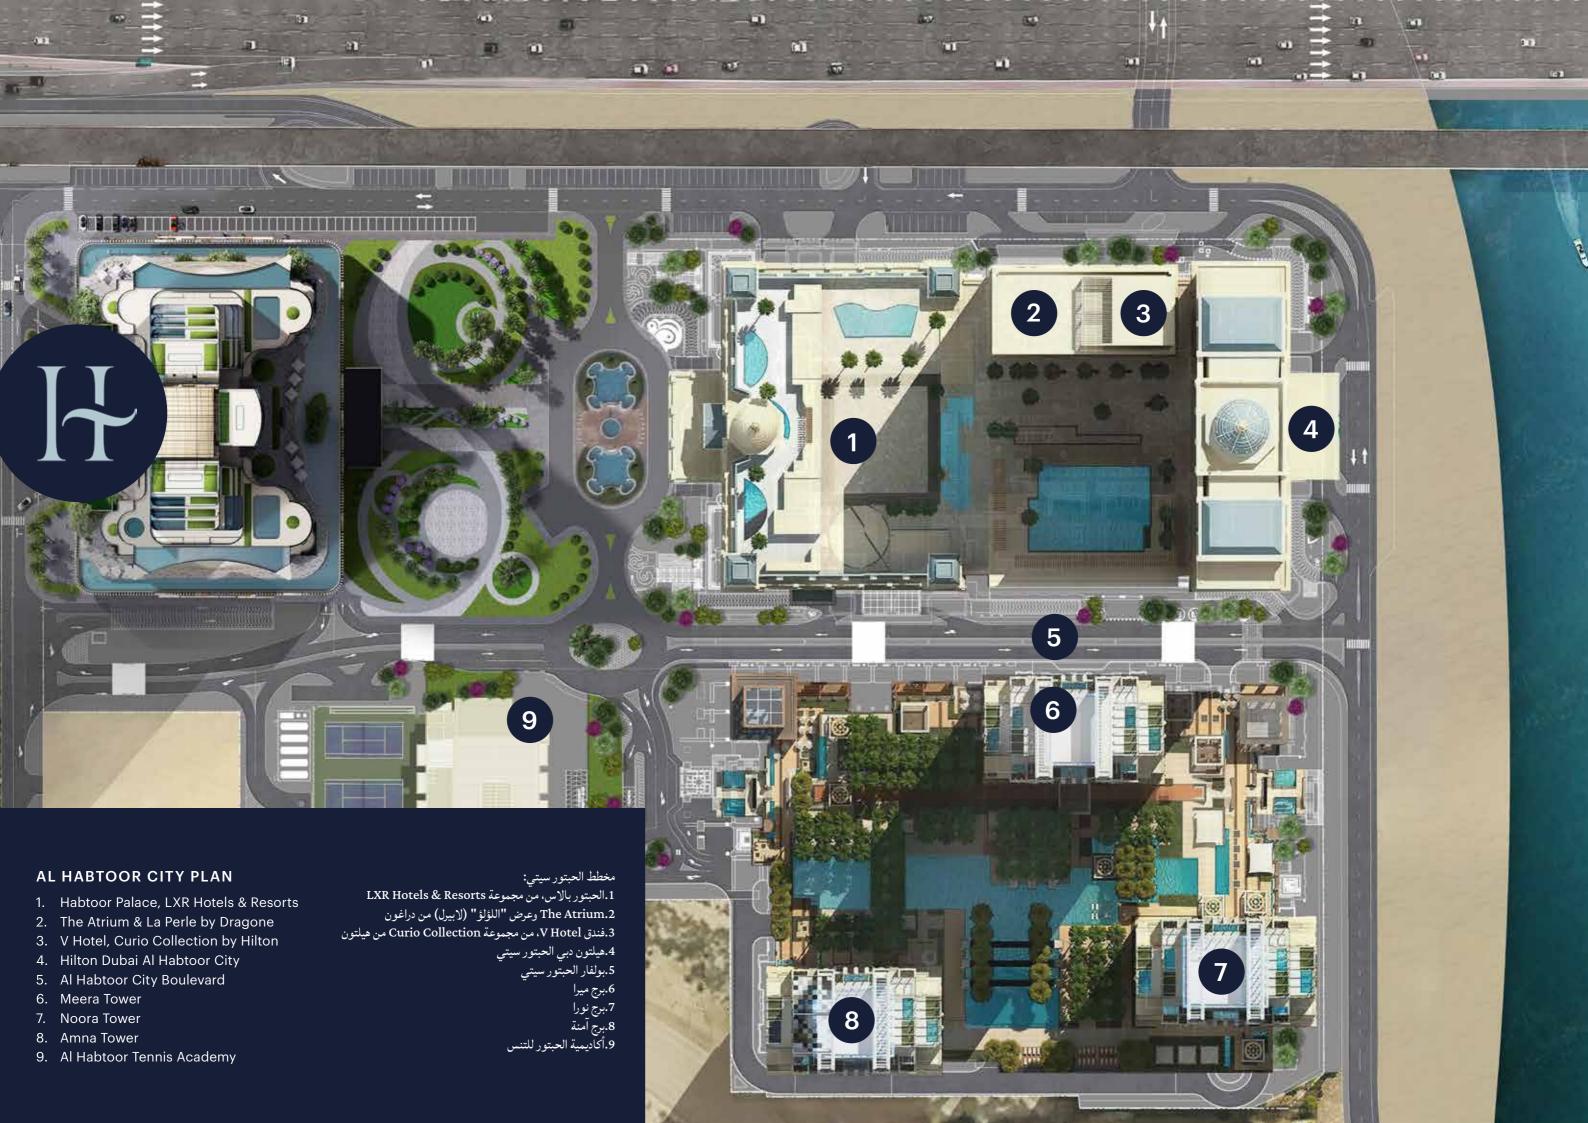

The Habtoor Palace, LXR Hotels & Resorts is rich in urban amenities and Beaux-Arts architecture, offering opulent accommodations, fine dining, sprawling gardens, a premier spa, state-of-the-art event space, two rooftop pools, and service personalized to every guest. This stunning 234-guest room hotel joins as the first property for ultra-luxury collection brand from Hilton, LXR Hotels & Resorts.

فندق الحبتور بالاس، من مجموعة LXR Hotels & Resorts، غنيُّ بالمرافق المدينية وأسلوب العمارة وفقاً لطراز الفنون الجميلة، ويقدّم تسهيلات تتسم بالرفاهية والترف، ومطاعم راقية، وحدائق مترامية الأطراف، وسبا من الدرجة الأولى، ومساحة للمناسبات والفعاليات مجهّزة بأحدث التقنيات، ومسبحين على السطح، وخدمة مشخصنة بحسب احتياجات كل ضيف. هذا الفندق الرائع المؤلَّف من 234 غرفة هو أول فندق في مجموعة الحياجات كل ضيف. الكلا Hotels & Resorts التي تتسم بالفخامة الشديدة من هيلتون.

## HILTON, DUBAI AL HABTOOR CITY

فندق هيلتون دبي، الحبتور سيتي

Soaring 44 floors above the city, our Hilton Dubai Al Habtoor City hotel offers an upscale oasis on the banks of the Dubai Water Canal, near Downtown Dubai and World Trade Center. Our location off Sheikh Zayed Road, near Dubai Metro station, puts you just minutes from wherever you want to go. Enjoy an indulgent host of family-friendly amenities including complimentary WiFi, expansive spa with views of Burj Khalifa, 4 rooftop pools, complimentary Kids' Club and much more.

يشكّل فندق هيلتون دبي الحبتور سيتي، الذي يعلو حتى 44 طابقاً فوق المدينة، واحة من الترف والرقي على ضفاف قناة دبي المائية، على مقربة من وسط دبي ومركز التجارة العالمي. يقع الفندق قبالة شارع الشيخ زايد، قرب محطة مترو دبي، على مسافة دقائق معدودة من مختلف المعالم والأماكن الرئيسية. استمتعوا بمجموعة رائعة من الخدمات المناسبة للعائلات، منها الاتصال المجاني بشبكة الاواي فاي"، والسبا الفسيح مع مناظر مطلّة على برج خليفة، وأربعة مسابح على السطح، ونادٍ مجانى للأطفال وغيرها الكثير.

# V DUBAI, A CURIO COLLECTION HOTEL BY HILTON

فندق ۷ دبي

V Dubai in Al HabtoorCity is where style visionaries and cultural connoisseurs converge to live life to the fullest. Part of the booming metropolis' largest integrated urban resort, 33 floors of ever-evolving energy soar above bustling Sheikh ZayedRoad and the new Dubai Water Canal. Featuring 356 guestrooms and suites, 4 restaurants and bars, more than 1,000 square meters of function space and panoramic views of shimmering skyline.

فندق V Dubai، مجموعة Curio Collection من هيلتون

في فندق V Dubai في الحبتور سيتي يلتقي روّاد الأناقة والأسلوب الراقي وذوو الإلمام الثقافي الواسع للاستمتاع بالحياة إلى أقصى الحدود. الفندق هو جزء من أكبر منتجع مديني متكامل في المدينة التي تشهد ازدهاراً واسعاً، ويتألف من 33 طابقاً مفعمة بالطاقة المتجددة تعلو فوق شارع الشيخ زايد الذي يضج بالحركة وقناة دبي المائية الجديدة. يضم الفندق 365 غرفة وجناحاً، و4 مطاعم وبارات، وقاعات للمناسبات والفعاليات تمتد على مساحة أكثر من 1,000 متر مربع، بالإضافة إلى إطلالته على مناظر بانورامية لأفق المدينة المتلألئ.

# LA PERLE

BY DRAGONE

Brought to Dubai by the Al Habtoor Group, La Perle by Dragone is the region's first permanent water theatre boasting 450 performances per year in a tailor-made state-of-the-art aquatheatre. Produced by legendary Creative Director Franco Dragone, La Perle features a cast of 65 world-class artists performing breathtaking aqua and aerial feats in, on and above water.

مسرح "اللؤلؤ" (لابيرل) من دراغون، والذي أحضرته مجموعة الحبتور إلى دبي، هو أول عرض دائم في المنطقة، ويقدّم 450 عرضاً في السنة في مسرح مائي حديث مصمَّم خصيصاً لهذه الغاية. العرض من إنتاج المخرج الإبداعي الأسطوري فرانكو دراغون، ويشارك فيه 65 فناناً عالمياً يقدّمون استعراضات مائية وجوية تخطف الأنفاس داخل المياه وعلى سطحها وفوقها.

#### AL HABTOOR TENNIS ACADEMY

#### أكاديمية الحبتور للتنس

Al Habtoor City's unique sporting facility is home to the UAE's first indoor air-conditioned court. The worldclass academy caters for year-round tennis. Three additional outdoor tennis courts provide guests with more options including private and group lessons for all ages and abilities. تضم المنشآت الرياضية الفريدة من نوعها في مجمع الحبتور سيتي أول ملعب تنس مغلق ومكيّف في الإمارات العربية المتحدة. تستقبل الأكاديمية العالمية الطراز لاعبي التنس على مدار العام. توفّر ثلاثة ملاعب تنس مكشوفة للضيوف مزيداً من الخيارات بما في ذلك دروساً خصوصية وجماعية لكافة الأعمار والمستويات.