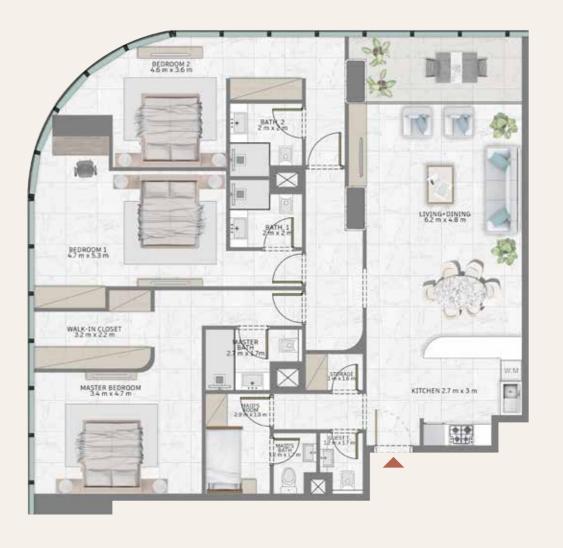

# A SPACE AS INTELLIGENT

مساحة تجمع بين الجمال والذكاء

Al Habtoor Tower, Al Habtoor City features a mix of spacious one-, two-and three-bedroom apartments with captivating views and outfitted in the latest in smart home technology. Draped in classic elegance and finished in the finest quality materials, the landmark tower is set to be one of Dubai's most refined and sophisticated places to live.

# AS IT IS BEAUTIFUL

يضم برج الحبتور في مجمع الحبتور سيتي مزيجاً من الشقق الفسيحة المؤلّفة من غرفة نوم واحدة أو غرفتين أو ثلاث غرف والتي تطلّ على مناظر آسرة والمجهّزة بأحدث التكنولوجيات المنزلية الذكية. من المرتقب أن يكون البرج المتميّز، المغلّف بأناقة كلاسيكية والمنجز وفقاً لأعلى معايير الجودة، من أماكن العيش الأكثر رقياً وتطوّراً في دبي.

# ONE BEDROOM

# غرفة نوم واحدة

08 Series Levels 49 - 69

 Suite Area:
  $909 \text{ ft}^2 \mid 84.48 \text{ m}^2$  

 Balcony Area:
  $137 \text{ ft}^2 \mid 12.68 \text{ m}^2$  

 Total Area:
  $1,046 \text{ ft}^2 \mid 97.16 \text{ m}^2$ 

# غرفة نوم واحدة

10 Series Levels 49 - 69

 $\begin{array}{lll} \mbox{Suite Area:} & \mbox{1,400 ft}^2 \,|\, \mbox{130.04 m}^2 \\ \mbox{Balcony Area:} & \mbox{96 ft}^2 \,|\, \mbox{8.96 m}^2 \\ \mbox{Total Area:} & \mbox{1,496 ft}^2 \,|\, \mbox{130 m}^2 \end{array}$ 

# TWO BEDROOM

# غرفتا نوم

06 Series Levels 49 - 69

Suite Area: 1,283 ft² | 119.22 m²
Balcony Area: 356 ft² | 33.09 m²
Total Area: 1,639 ft² | 152.31 m²

# TWO BEDROOM

Apartments

# غرفتا نوم

19 Series Levels 49 - 69

 Suite Area:
 1,283 ft² | 119.22 m²

 Balcony Area:
 356 ft² | 33.09 m²

 Total Area:
 1,639 ft² | 152.31 m²

Apartments

# THREE BEDROOM

# ثلاث غرف نوم

16 Series Levels 49 - 69

1,687 ft<sup>2</sup> | 156.76 m<sup>2</sup> Balcony Area: 170 ft<sup>2</sup> | 15.78 m<sup>2</sup> Total Area: 1,875 ft<sup>2</sup> | 172.54 m<sup>2</sup>

# THREE BEDROOM

Apartments

# ثلاث غرف نوم

04 Series Levels 71 - 75

1,721 ft<sup>2</sup> | 159.85 m<sup>2</sup> Suite Area: Balcony Area: 99 ft<sup>2</sup> | 9.21 m<sup>2</sup> Total Area: 1,820 ft<sup>2</sup> | 169.06 m<sup>2</sup>