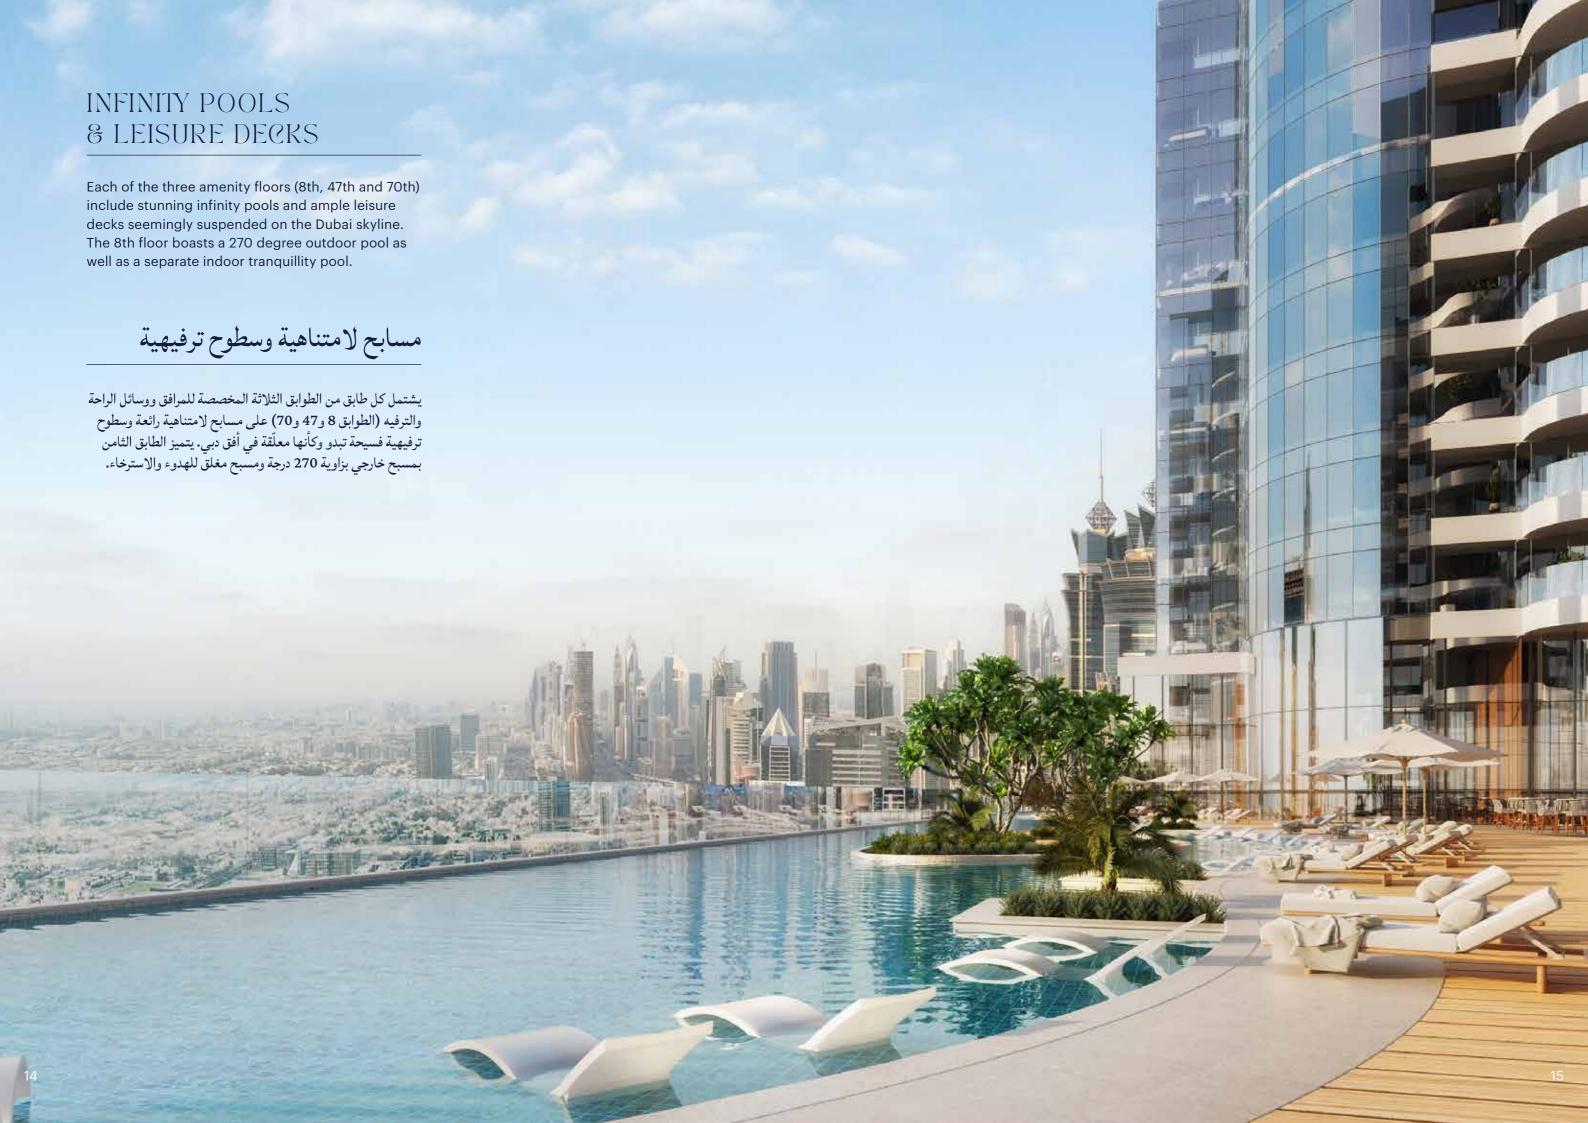

# ALL-INCLUSIVE AMENITIES ON THREE SEPARATE FLOORS

مرافق شاملة تؤمّن مختلف الخدمات في ثلاثة طوابق

INFINITY POOLS WITH 270° VIEWS OF THE DUBAI SKYLINE

مسابح لامتناهية مع إطلالات على أفق دبي بزاوية 270 درجة

# WELCOME TO OPULENT LEISURE

Here, mornings in one of the many fitness facilities drift into afternoons in the sun by one of the building's five tranquil infinity pools offering breathtaking views of the city and sea. With three separate full floors of all-inclusive amenities — 8th, 47th and 70th — throughout the tower, whatever you desire is never far away.

# أهلاً بكم في أجواء الرفاهية الفخمة

هنا، يبدأ صباحكم في إحدى منشآت اللياقه البدنيه الكثيرة وينساب يومكم بخفّة وحيوية وصولاً إلى فترة بعد الظهيرة التي يمكنكم أن تمضوها قرب أحد المسابح الخمسة الهادئة اللامتناهية في المبنى والتي تطلّ على مناظر خلاّبة للمدينة ومياة الخليج العربي. يضم البرج ثلاثة طوابق مجهّزة بالمنشاّت والخدمات الكاملة - الطوابق 8 و 47 و 70 - وهكذا فإن كل ما ترغبون فيه تجدونه على مسافة قريبة منكم.