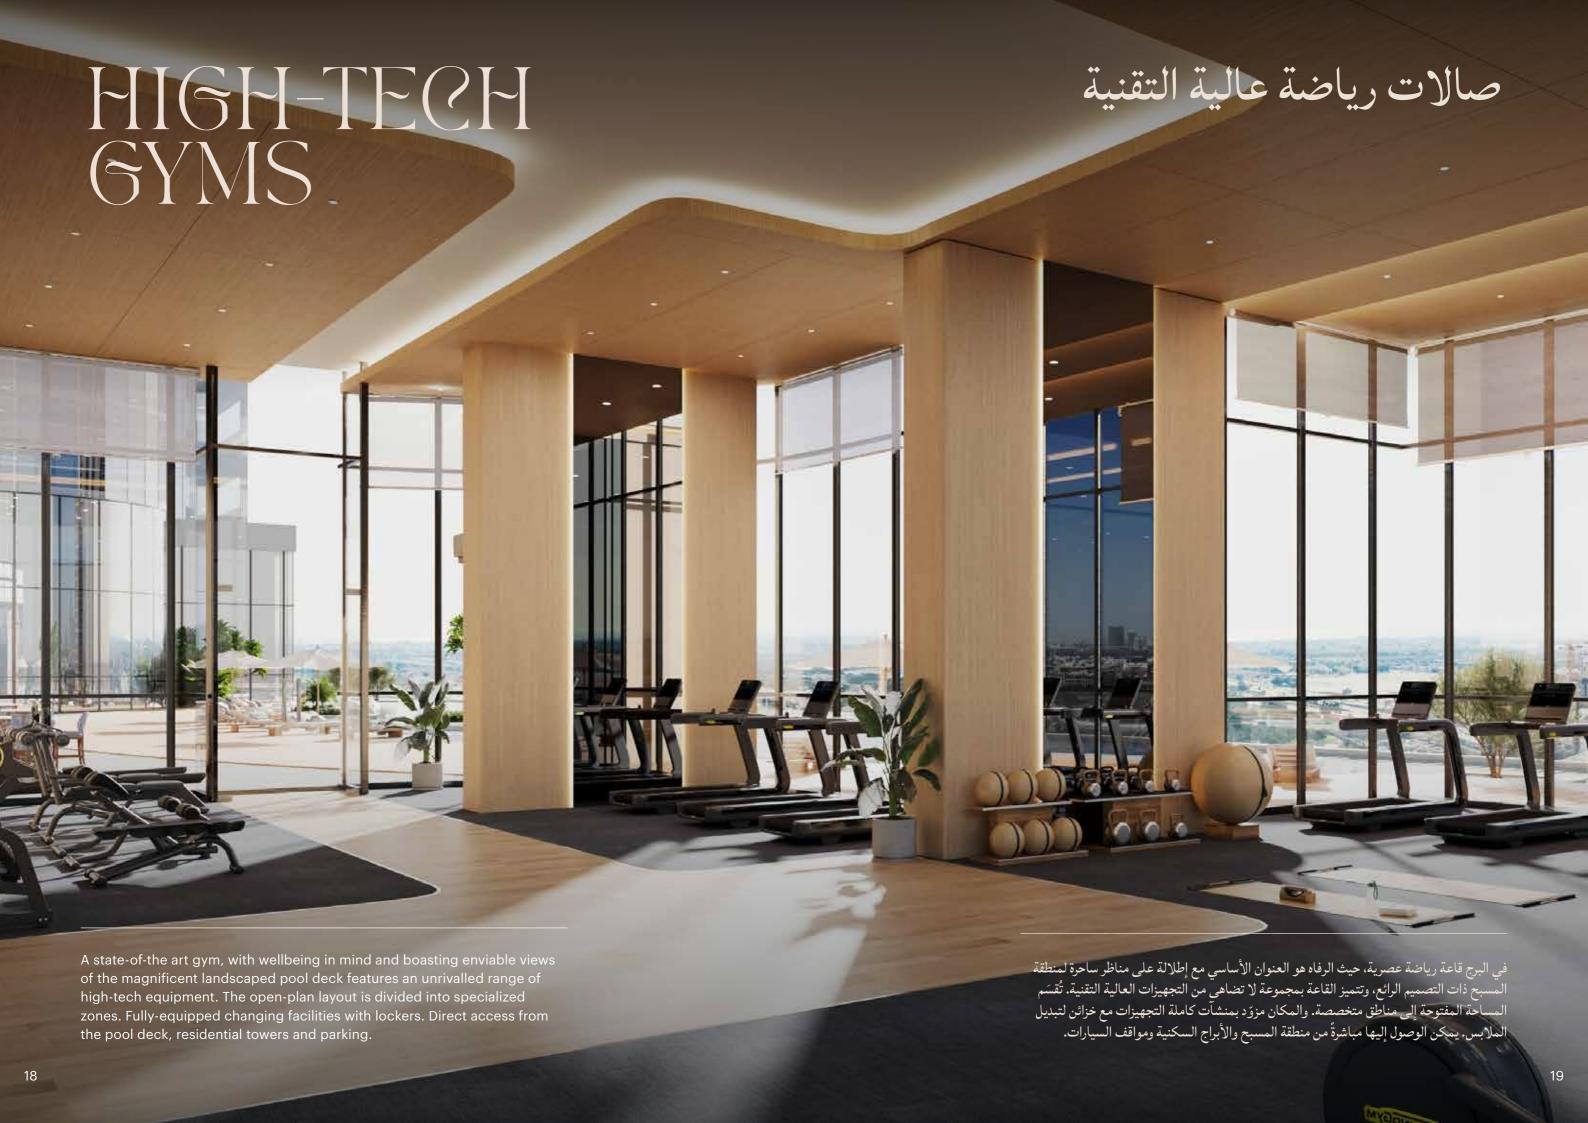

# WELCOME TO OPULENT LEISURE

Here, mornings in one of the many fitness facilities drift into afternoons in the sun by one of the building's five tranquil infinity pools offering breathtaking views of the city and sea. With three separate full floors of all-inclusive amenities — 8th, 47th and 70th — throughout the tower, whatever you desire is never far away.

# أهلاً بكم في أجواء الرفاهية الفخمة

هنا، يبدأ صباحكم في إحدى منشآت اللياقه البدنيه الكثيرة وينساب يومكم بخفّة وحيوية وصولاً إلى فترة بعد الظهيرة التي يمكنكم أن تمضوها قرب أحد المسابح الخمسة الهادئة اللامتناهية في المبنى والتي تطلّ على مناظر خلاّبة للمدينة ومياة الخليج العربي. يضم البرج ثلاثة طوابق مجهّزة بالمنشاّت والخدمات الكاملة - الطوابق 8 و 47 و 70 - وهكذا فإن كل ما ترغبون فيه تجدونه على مسافة قريبة منكم.