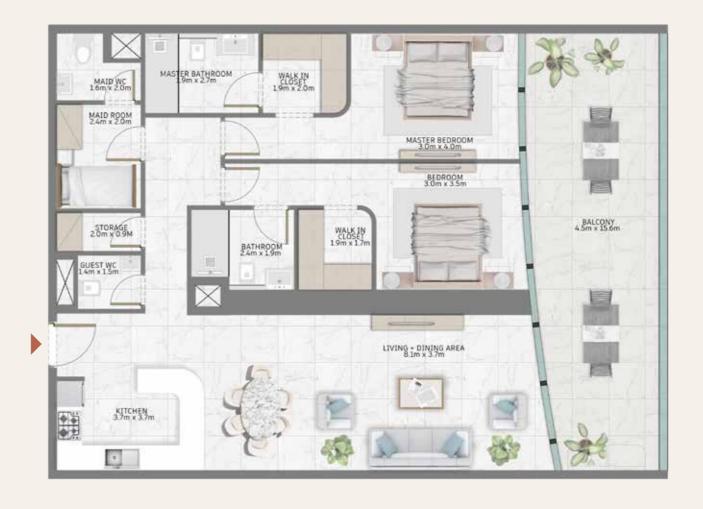

# A SPACE AS INTELLIGENT

مساحة تجمع بين الجمال والذكاء

Al Habtoor Tower, Al Habtoor City features a mix of spacious one-, two-and three-bedroom apartments with captivating views and outfitted in the latest in smart home technology. Draped in classic elegance and finished in the finest quality materials, the landmark tower is set to be one of Dubai's most refined and sophisticated places to live.

# AS IT IS BEAUTIFUL

يضم برج الحبتور في مجمع الحبتور سيتي مزيجاً من الشقق الفسيحة المؤلّفة من غرفة نوم واحدة أو غرفتين أو ثلاث غرف والتي تطلّ على مناظر آسرة والمجهّزة بأحدث التكنولوجيات المنزلية الذكية. من المرتقب أن يكون البرج المتميّز، المغلّف بأناقة كلاسيكية والمنجز وفقاً لأعلى معايير الجودة، من أماكن العيش الأكثر رقياً وتطوّراً في دبي.