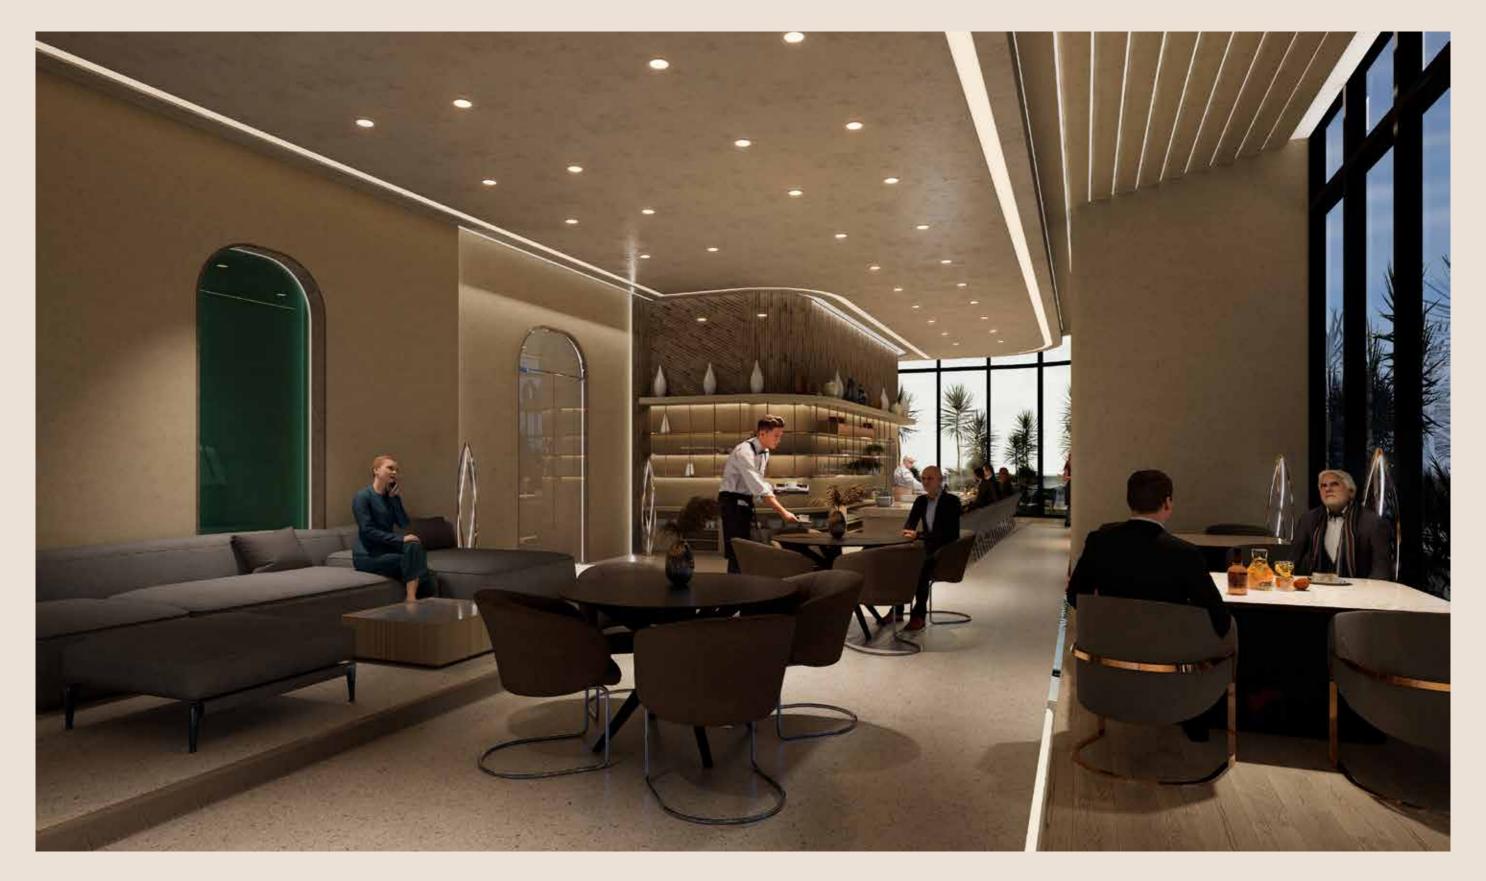

#### SKY RESTAURANT

Dine in the clouds at Al Habtoor Tower's luxury restaurant, located on the 70th floor. Enjoy stunning panoramic views of the Dubai skyline while savouring exquisite cuisine prepared by world-class chefs. The menu offers a range of mouth-watering options to satisfy even the most discerning palates—without having to leave the building.

#### مطعم سكاي

تناولوا الطعام وسط السحاب في المطعم الفاخر الواقع في الطابق 70 في برج الحبتور. واستمتعوا بمناظر بانورامية خلّابة لأفق دبي فيما تتذوّقون أطباقاً رائعة من إعداد طهاة عالميين. تقدّم قائمة الطعام مروحة من الخيارات الشهيّة التي ترضي أذواق الأشخاص الأكثر تطلّباً من دون الحاجة إلى مغادرة المبنى.