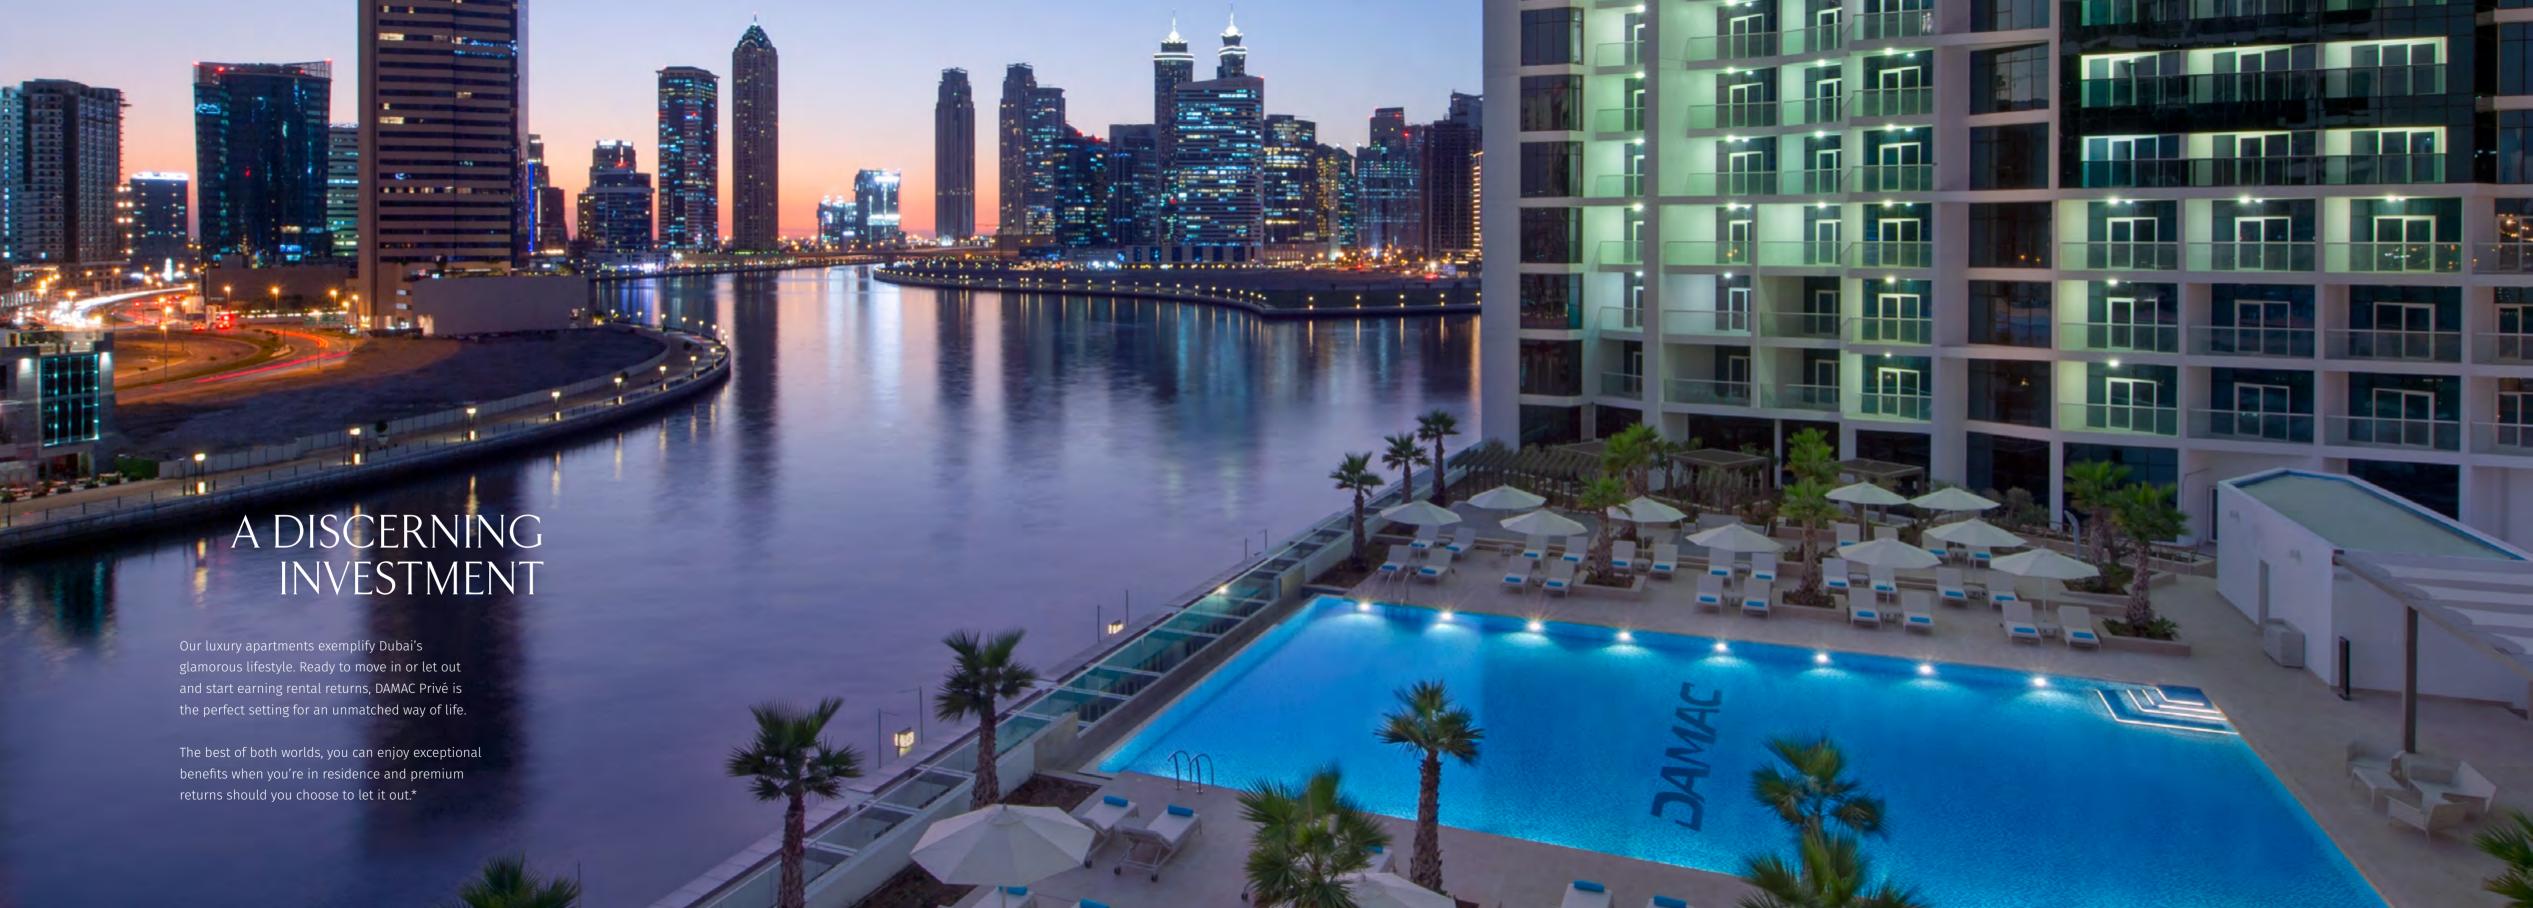

## A GLEAMING LOCATION

Set in the illustrious Burj area on the water's edge of Business Bay's marina, DAMAC Privé offers breathtaking views of the neighbourhood and its fascinating skyline. Within walking distance is a glistening strip of restaurants, cafés and shops overlooking numerous yachts and water-based activities.

Just a short distance from DAMAC Privé is the world's largest shopping mall, its tallest tower and magnificent fountains, along with bustling business and nightlife hubs.