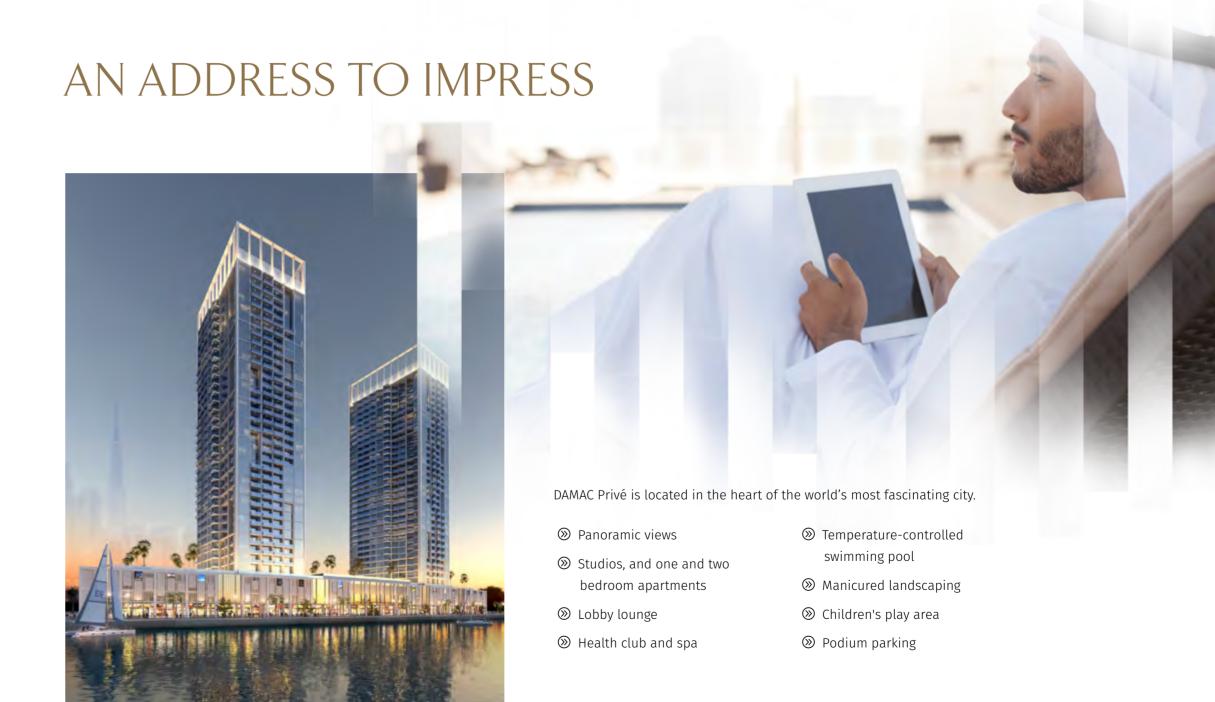

## A GLEAMING LOCATION

Set in the illustrious Burj area on the water's edge of Business Bay's marina, DAMAC Privé offers breathtaking views of the neighbourhood and its fascinating skyline. Within walking distance is a glistening strip of restaurants, cafés and shops overlooking numerous yachts and water-based activities.

Just a short distance from DAMAC Privé is the world's largest shopping mall, its tallest tower and magnificent fountains, along with bustling business and nightlife hubs.