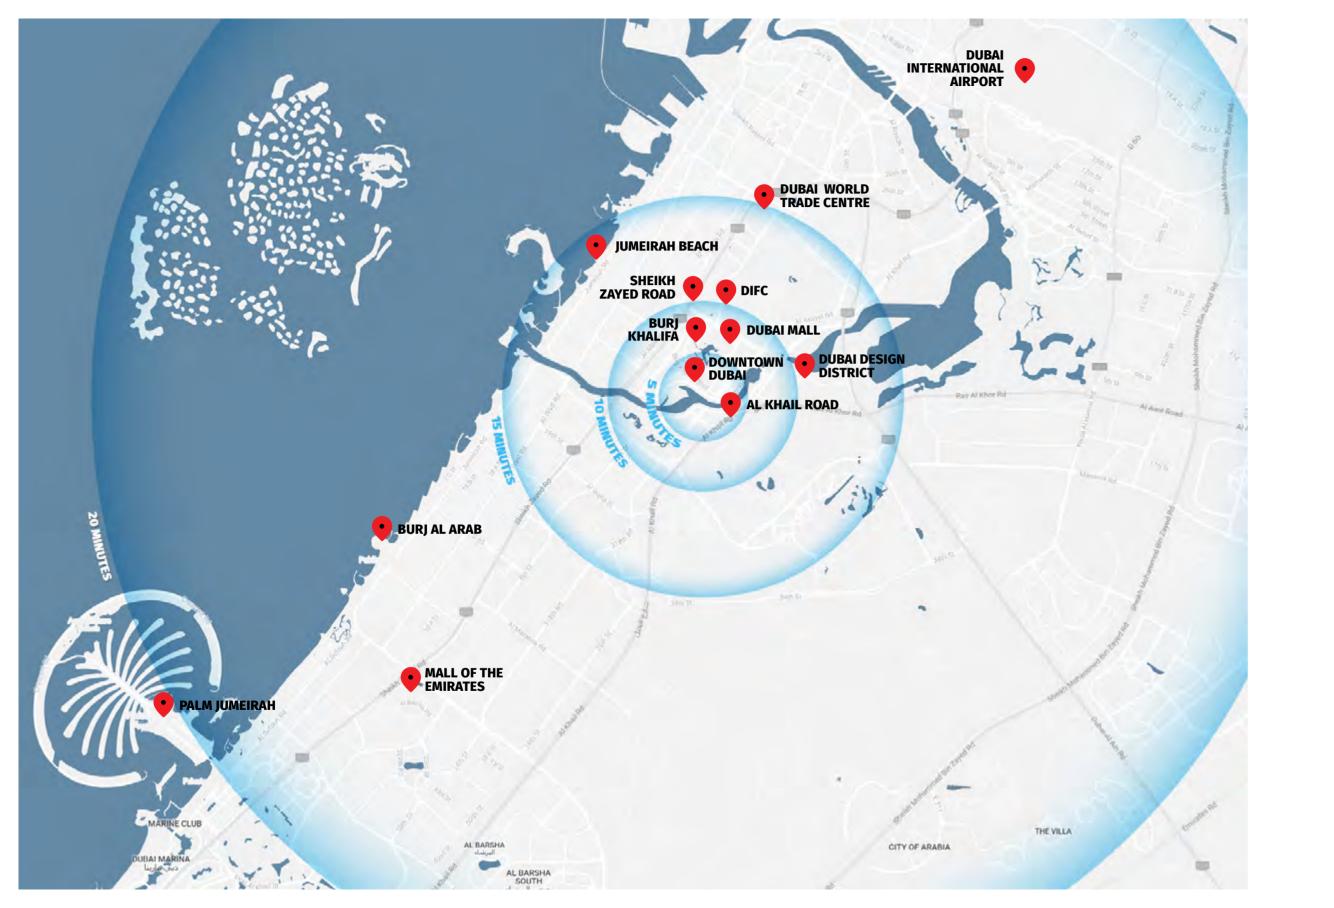

## A GLEAMING LOCATION

Set in the illustrious Burj area on the water's edge of Business Bay's marina, DAMAC Privé offers breathtaking views of the neighbourhood and its fascinating skyline. Within walking distance is a glistening strip of restaurants, cafés and shops overlooking numerous yachts and water-based activities.

Just a short distance from DAMAC Privé is the world's largest shopping mall, its tallest tower and magnificent fountains, along with bustling business and nightlife hubs.

## DUBALIS YOUR PLAYGROUND

Perfectly positioned within the city of dreams,
DAMAC Privé boasts superb views of Business
Bay's Marasi and a magnificent waterfront ambience.
For the avid traveller, Dubai International Airport is less than 20 minutes away by car and there are two metro stations and major road networks in close proximity for easy commuting.