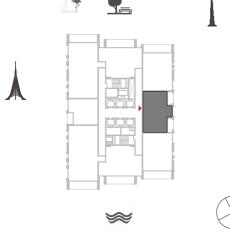

## 3 BEDROOM WITH BALCONY

TOWER 1 UNIT 3 | LEVELS 1-14, 16-35

Suite Area 1448.18 Sq.ft. / 134.54 Sq.m.

Balcony Area 200.21 Sq.ft. / 18.60 Sq.m.

Total Area 1648.39 Sq.ft. / 153.14 Sq.m.