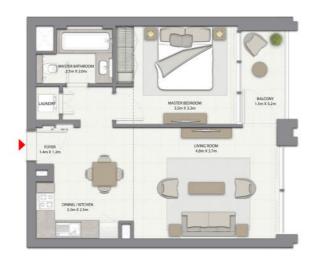

## 1 BEDROOM WITH BALCONY

TOWER 1 UNIT 2 | LEVELS 2-14, 16-35

Suite Area 618.39 Sq.ft. / 57.45 Sq.m.

Balcony Area 59.74 Sq.ft. / 5.55 Sq.m.

Total Area 678.13 Sq.ft. / 63.00 Sq.m.

## 3 BEDROOM WITH BALCONY

TOWER 1 UNIT 3 | LEVELS 1-14, 16-35

Suite Area 1448.18 Sq.ft. / 134.54 Sq.m.

Balcony Area 200.21 Sq.ft. / 18.60 Sq.m.

Total Area 1648.39 Sq.ft. / 153.14 Sq.m.