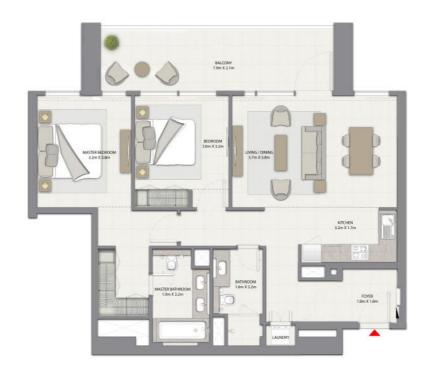

## 3 BEDROOM WITH BALCONY

TOWER 1 UNIT 3 | LEVELS 1-14, 16-35

Suite Area 1448.18 Sq.ft. / 134.54 Sq.m.

Balcony Area 200.21 Sq.ft. / 18.60 Sq.m.

Total Area 1648.39 Sq.ft. / 153.14 Sq.m.

## 2 BEDROOM WITH BALCONY

TOWER 1 UNIT 4 | LEVELS 1-14, 16-29

Suite Area 962.51 Sq.ft. / 89.42 Sq.m.

Balcony Area 200.21 Sq.ft. / 18.60 Sq.m.

Total Area 1162.72 Sq.ft. / 108.02 Sq.m.