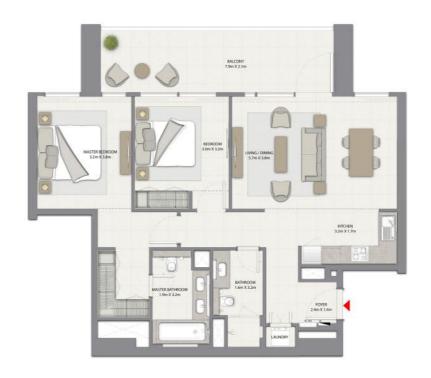

## 3 BEDROOM WITH BALCONY

TOWER 1 UNIT 3 | LEVELS 1-14, 16-35

Suite Area 1448.18 Sq.ft. / 134.54 Sq.m.

Balcony Area 200.21 Sq.ft. / 18.60 Sq.m.

Total Area 1648.39 Sq.ft. / 153.14 Sq.m.