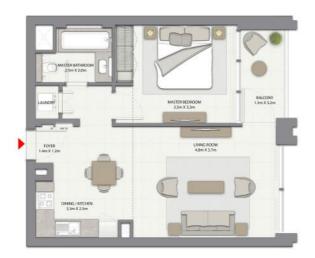

#### HARBOUR GATE

TOWER 1 UNIT 1 | LEVELS 2-14, 16-35

Suite Area 1448.18 Sq.ft. / 134.54 Sq.m.

Balcony Area 200.21 Sq.ft. / 18.60 Sq.m.

Total Area 1648.39 Sq.ft. / 153.14 Sq.m.

## 1 BEDROOM WITH BALCONY

TOWER 1 UNIT 2 | LEVELS 2-14, 16-35

Suite Area 618.39 Sq.ft. / 57.45 Sq.m.

Balcony Area 59.74 Sq.ft. / 5.55 Sq.m.

Total Area 678.13 Sq.ft. / 63.00 Sq.m.