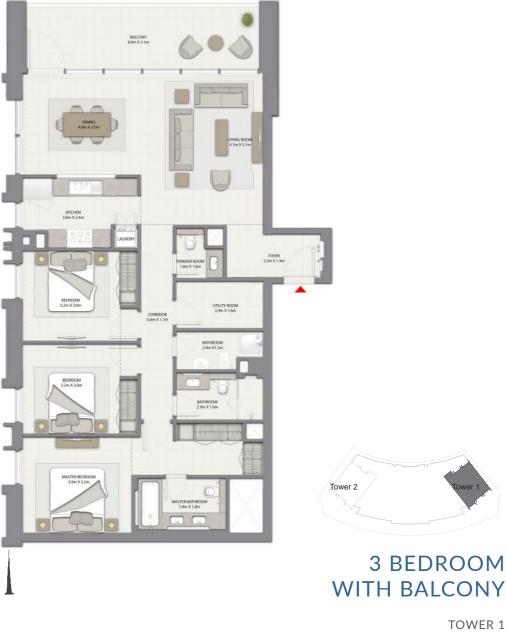

## 3 BEDROOM WITH BALCONY

TOWER 1 UNIT 3 | LEVELS 1-14, 16-35

Suite Area 1448.18 Sq.ft. / 134.54 Sq.m.

Balcony Area 200.21 Sq.ft. / 18.60 Sq.m.

Total Area 1648.39 Sq.ft. / 153.14 Sq.m.