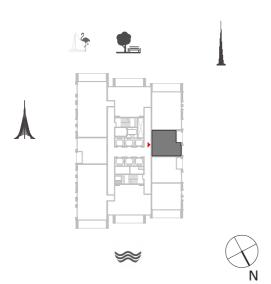

#### HARBOUR GATE

TOWER 1 UNIT 1 | LEVELS 2-14, 16-35

Suite Area 1448.18 Sq.ft. / 134.54 Sq.m.

Balcony Area 200.21 Sq.ft. / 18.60 Sq.m.

Total Area 1648.39 Sq.ft. / 153.14 Sq.m.