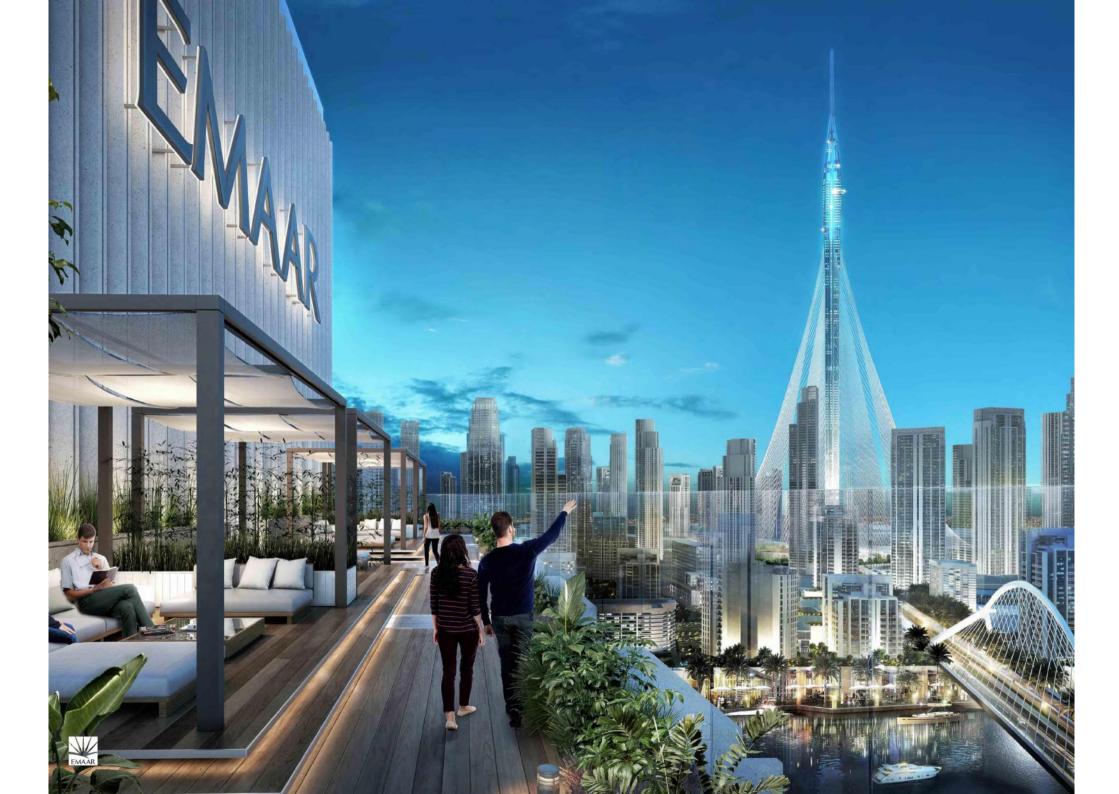

## DUBAI CREEK HARBOUR

Harbour Gate





## LIVE THE HIGH LIFE





## THE BEATING HEART OF A DISTRICT





# LUXURY AND ELEGANCE HAND IN HAND





ELEVATED
LIVING
IN EVERY
SENSE OF
THE WORD





## EVERY DETAIL MATTERS





## A MODEL FOR FUTURE GENERATIONS

# FLOOR PLANS

TOWER 1

#### HARBOUR

#### HARBOUR GATE







TOWER 1 UNIT 1 | LEVELS 2-14, 16-35

Suite Area 1448.18 Sq.ft. / 134.54 Sq.m.

Balcony Area 200.21 Sq.ft. / 18.60 Sq.m.

Total Area 1648.39 Sq.ft. / 153.14 Sq.m.



#### HARBOUR

#### HARBOUR GATE





## 1 BEDROOM WITH BALCONY

TOWER 1 UNIT 2 | LEVELS 2-14, 16-35

Suite Area 618.39 Sq.ft. / 57.45 Sq.m.

Balcony Area 59.74 Sq.ft. / 5.55 Sq.m.

Total Area 678.13 Sq.ft. / 63.00 Sq.m.





#### HARBOUR

#### HARBOUR GATE





## 3 BEDROOM WITH BALCONY

TOWER 1 UNIT 3 | LEVELS 1-14, 16-35





Suite Area 1448.18 Sq.ft. / 134.54 Sq.m.

Balcony Area 200.21 Sq.ft. / 18.60 Sq.m.

To