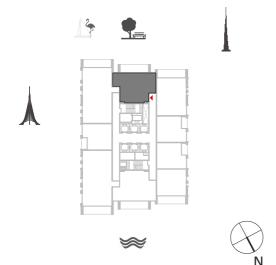

57.16 Sq.m.

Balcony Area 60.17 Sq.ft. / 5.59 Sq.m.

Total Area 675.44 Sq.ft. / 62.75 Sq.m.





#### HARBOUR

#### HARBOUR GATE







## 1 BEDROOM WITH BALCONY

TOWER 1 UNIT 7 | LEVELS 1-14

Suite Area 617.42 Sq.ft. / 57.36 Sq.m.

Balcony Area 60.17 Sq.ft. / 5.59 Sq.m.

Total Area 677.59 Sq.ft. / 62.95 Sq.m.

#### HARBOUR

#### HARBOUR GATE





## 2 BEDROOM WITH BALCONY

TOWER 1 UNIT 8 | LEVELS 1-14, UNIT 7 | LEVELS 16-29

Suite Area 937.43 Sq.ft. / 87.09 Sq.m.

Balcony Area 203.65 Sq.ft. / 18.92 Sq.m.

Total Area 1141.08 Sq.ft. / 106.01 Sq.m.





#### HARBOUR

#### HARBOUR GATE





## 2 BEDROOM WITH BALCONY

TOWER 1 UNIT 9 | LEVELS 1-14, UNIT 8 | LEVELS 16-29

Suite Area 964.66 Sq.ft. / 89.62 Sq.m.

Balcony Area 200.21 Sq.ft. / 18.60 Sq.m.

Total Area 1164.87 Sq.ft. / 108.22 Sq.m.



#### HARBOUR

#### HARBOUR GATE





## 2 BEDROOM WITH BALCONY

TOWER 1 UNIT 5 | LEVELS 16-29

Suite Area 937.21 Sq.ft. / 87.07 Sq.m.

Balcony Area 203.65 Sq.ft. / 18.92 Sq.m.

Total Area 1140.86 Sq.ft. / 105.99 Sq.m.





#### HARBOUR

#### HARBOUR GATE





## 2 BEDROOM WITH BALCONY

TOWER 1 UNIT 6 | LEVELS 16-29

Suite Area 933.88 Sq.ft. / 86.76 Sq.m.

Balcony Area 141.65 Sq.ft. / 13.16 Sq.m.

Total Area 1075.53 Sq.ft. / 99.92 Sq.m.





#### HARBOUR

#### HARBOUR GATE





## 2 BEDROOM WITH BALCONY

TOWER 1 UNIT 4 | LEVELS 30-35

Suite Area 1011.81 Sq.ft. / 94.00 Sq.m.  $\,$ 

Balcony Area 200.21 Sq.ft. / 18.60 Sq.m.

Total Area 1212.02 Sq.ft. / 112.60 Sq.m.





#### HARBOUR

#### HARBOUR GATE







TOWER 1 UNIT 5 | LEVELS 30-35

Suite Area 1013.96 Sq.ft. / 94.20 Sq.m.

Balcony Are