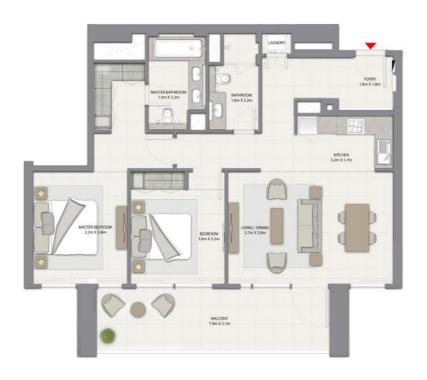

## 3 BEDROOM WITH BALCONY

TOWER 1 UNIT 3 | LEVELS 1-14, 16-35

Suite Area 1448.18 Sq.ft. / 134.54 Sq.m.

Balcony Area 200.21 Sq.ft. / 18.60 Sq.m.

Total Area 1648.39 Sq.ft. / 153.14 Sq.m.

## 2 BEDROOM WITH BALCONY

TOWER 1 UNIT 4 | LEVELS 1-14, 16-29

Suite Area 962.51 Sq.ft. / 89.42 Sq.m.

Balcony Area 200.21 Sq.ft. / 18.60 Sq.m.

Total Area 1162.72 Sq.ft. / 108.02 Sq.m.