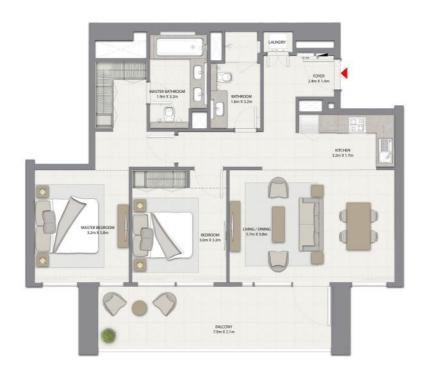

## 2 BEDROOM WITH BALCONY

TOWER 1 UNIT 4 | LEVELS 1-14, 16-29

Suite Area 962.51 Sq.ft. / 89.42 Sq.m.

Balcony Area 200.21 Sq.ft. / 18.60 Sq.m.

Total Area 1162.72 Sq.ft. / 108.02 Sq.m.