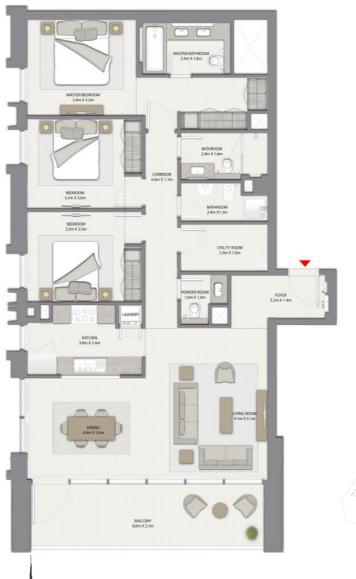

## 3 BEDROOM WITH BALCONY

TOWER 1 UNIT 3 | LEVELS 1-14, 16-35

Suite Area 1448.18 Sq.ft. / 134.54 Sq.m.

Balcony Area 200.21 Sq.ft. / 18.60 Sq.m.

Total Area 1648.39 Sq.ft. / 153.14 Sq.m.