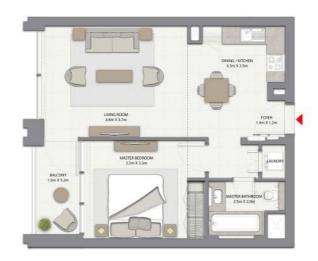

## 1 BEDROOM WITH BALCONY

TOWER 1 UNIT 2 | LEVELS 2-14, 16-35

Suite Area 618.39 Sq.ft. / 57.45 Sq.m.

Balcony Area 59.74 Sq.ft. / 5.55 Sq.m.

Total Area 678.13 Sq.ft. / 63.00 Sq.m.

## 1 BEDROOM WITH BALCONY

TOWER 1 UNIT 5 | LEVELS 1-14

Suite Area 642.93 Sq.ft. / 59.73 Sq.m.

Balcony Area 203.65 Sq.ft. / 18.92 Sq.m.

Total Area 846.58 Sq.ft. / 78.65 Sq.m.

## 1 BEDROOM WITH BALCONY

TOWER 1 UNIT 6 | LEVELS 1-14

Suite Area 615.27 Sq.ft. / 57.16 Sq.m.

Balcony Area 60.17 Sq.ft. / 5.59 Sq.m.

Total Area 675.44 Sq.ft. / 62.75 Sq.m.

## 1 BEDROOM WITH BALCONY

TOWER 1 UNIT 7 | LEVELS 1-14

Suite Area 617.42 Sq.ft. / 57.36 Sq.m.

Balcony Area 60.17 Sq.ft. / 5.59 Sq.m.

Total Area 677.59 Sq.ft. / 62.95 Sq.m.