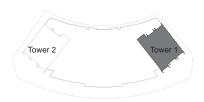

51 Sq.ft. / 89.42 Sq.m.

Balcony Area 200.21 Sq.ft. / 18.60 Sq.m.

Total Area 1162.72 Sq.ft. / 108.02 Sq.m.





#### HARBOUR

#### HARBOUR GATE





## 1 BEDROOM WITH BALCONY

TOWER 1 UNIT 5 | LEVELS 1-14

Suite Area 642.93 Sq.ft. / 59.73 Sq.m.

Balcony Area 203.65 Sq.ft. / 18.92 Sq.m.

Total Area 846.58 Sq.ft. / 78.65 Sq.m.



#### HARBOUR

#### HARBOUR GATE





## 1 BEDROOM WITH BALCONY

TOWER 1 UNIT 6 | LEVELS 1-14

Suite Area 615.27 Sq.ft. / 57.16 Sq.m.

Balcony Area 60.17 Sq.ft. / 5.59 Sq.m.

Total Area 675.44 Sq.ft. / 62.75 Sq.m.





#### HARBOUR

#### HARBOUR GATE







## 1 BEDROOM WITH BALCONY

TOWER 1 UNIT 7 | LEVELS 1-14

Suite Area 617.42 Sq.ft. / 57.36 Sq.m.

Balcony Area 60.17 Sq.ft. / 5.59 Sq.m.

Total Area 677.59 Sq.ft. / 62.95 Sq.m.

#### HARBOUR

#### HARBOUR GATE





## 2 BEDROOM WITH BALCONY

TOWER 1 UNIT 8 | LEVELS 1-14, UNIT 7 | LEVELS 16-29

Suite Area 937.43 Sq.ft. / 87.09 Sq.m.

Balcony Area 203.65 Sq.ft. / 18.92 Sq.m.

Total Area 1141.08 Sq.ft. / 106.01 Sq.m.





#### HARBOUR

#### HARBOUR GATE





## 2 BEDROOM WITH BALCONY

TOWER 1 UNIT 9 | LEVELS 1-14, UNIT 8 | LEVELS 16-29

Suite Area 964.66 Sq.ft. / 89.62 Sq.m.

Balcony Area 200.21 Sq.ft. / 18.60 Sq.m.

Total Area 1164.87 Sq.ft. / 108.22 Sq.m.



#### HARBOUR

#### HARBOUR GATE





## 2 BEDROOM WITH BALCONY

TOWER 1 UNIT 5 | LEVELS 16-29

Suite Area 937.21 Sq.ft. / 87.07 Sq.m.

Balcony Area 203.65 Sq.ft. / 18.92 Sq.m.

Total Area 1140.86 Sq.ft. / 105.99 Sq.m.





#### HARBOUR

#### HARBOUR GATE





## 2 BEDROOM WITH BALCONY

TOWER 1 UNIT 6 | LEVELS 16-29

Suite Area 933.88 Sq.ft. / 86