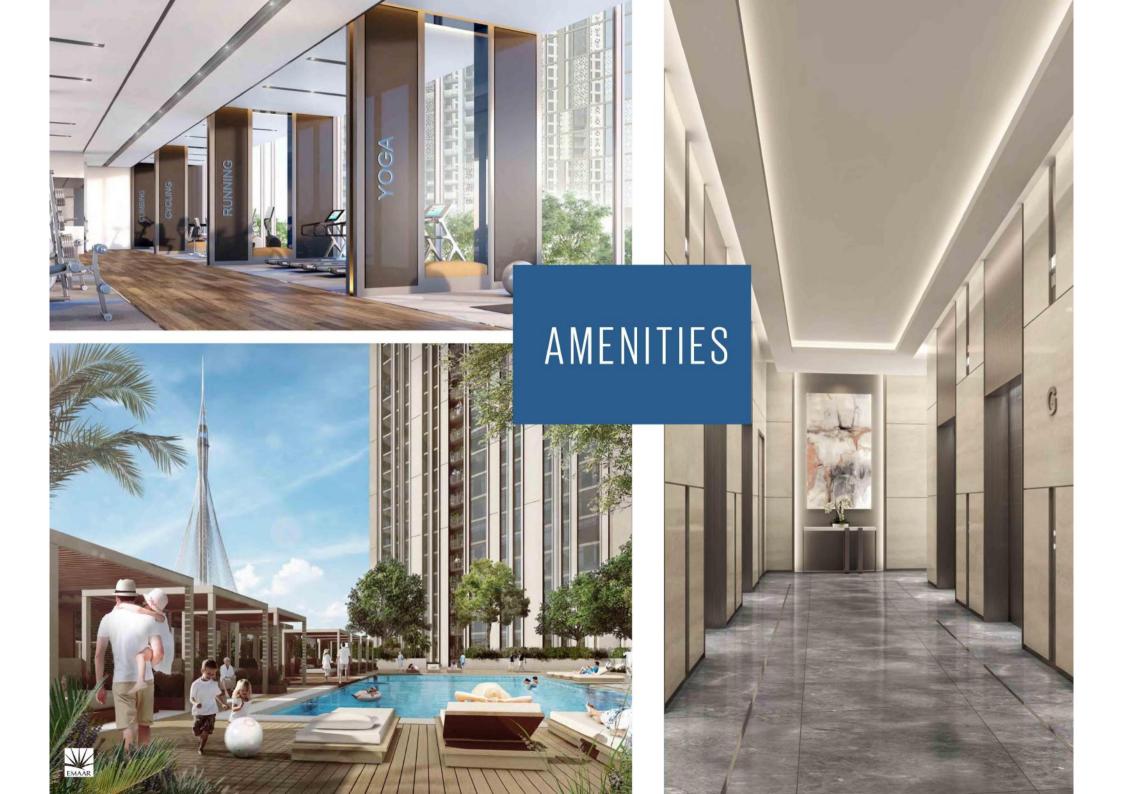

## DUBAI CREEK HARBOUR

Harbour Gate





## LIVE THE HIGH LIFE





## THE BEATING HEART OF A DISTRICT





# LUXURY AND ELEGANCE HAND IN HAND





ELEVATED
LIVING
IN EVERY
SENSE OF
THE WORD





## EVERY DETAIL MATTERS





## A MODEL FOR FUTURE GENERATIONS

# FLOOR PLANS

TOWER 1

#### HARBOUR

#### HARBOUR GATE







TOWER 1 UNIT 1 | LEVELS 2-14, 16-35

Suite Area 1448.18 Sq.ft. / 134.54 Sq.m.

Balcony Area 200.21 Sq.ft. / 18.60 Sq.m.

Total Area 1648.39 Sq.ft. / 153.14 Sq.m.



#### HARBOUR

#### HARBOUR GATE





## 1 BEDROOM WITH BALCONY

TOWER 1 UNIT 2 | LEVELS 2-14, 16-35

Suite Area 618.39 Sq.ft. / 57.45 Sq.m.

Balcony Area 59.74 Sq.ft. / 5.55 Sq.m.

Total Area 678.13 Sq.ft. / 63.00 Sq.m.





#### HARBOUR

#### HARBOUR GATE





## 3 BEDROOM WITH BALCONY

TOWER 1 UNIT 3 | LEVELS 1-14, 16-35





Suite Area 1448.18 Sq.ft. / 134.54 Sq.m.

Balcony Area 200.21 Sq.ft. / 18.60 Sq.m.

Total Area 1648.39 Sq.ft. / 153.14 Sq.m.

#### HARBOUR

#### HARBOUR GATE





## 2 BEDROOM WITH BALCONY

TOWER 1 UNIT