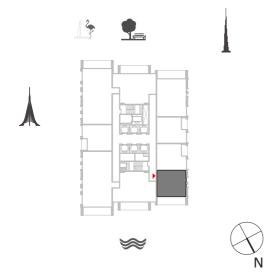

# FLOOR PLANS

TOWER 1

#### HARBOUR

#### HARBOUR GATE

TOWER 1 UNIT 1 | LEVELS 2-14, 16-35

Suite Area 1448.18 Sq.ft. / 134.54 Sq.m.

Balcony Area 200.21 Sq.ft. / 18.60 Sq.m.

Total Area 1648.39 Sq.ft. / 153.14 Sq.m.