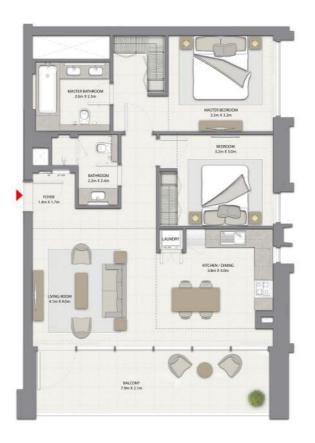

## 2 BEDROOM WITH BALCONY

TOWER 1 UNIT 4 | LEVELS 1-14, 16-29

Suite Area 962.51 Sq.ft. / 89.42 Sq.m.

Balcony Area 200.21 Sq.ft. / 18.60 Sq.m.

Total Area 1162.72 Sq.ft. / 108.02 Sq.m.