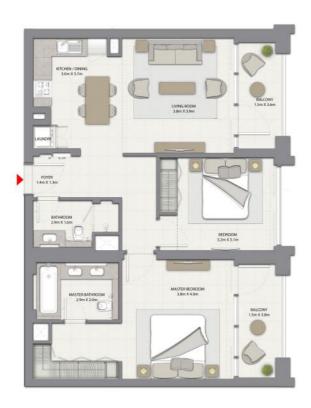

## 3 BEDROOM WITH BALCONY

TOWER 1 UNIT 3 | LEVELS 1-14, 16-35

Suite Area 1448.18 Sq.ft. / 134.54 Sq.m.

Balcony Area 200.21 Sq.ft. / 18.60 Sq.m.

Total Area 1648.39 Sq.ft. / 153.14 Sq.m.