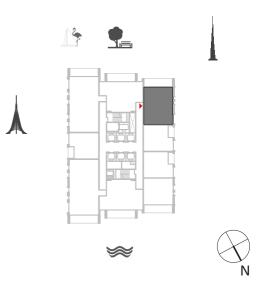

#### HARBOUR GATE

TOWER 1 UNIT 1 | LEVELS 2-14, 16-35

Suite Area 1448.18 Sq.ft. / 134.54 Sq.m.

Balcony Area 200.21 Sq.ft. / 18.60 Sq.m.

Total Area 1648.39 Sq.ft. / 153.14 Sq.m.