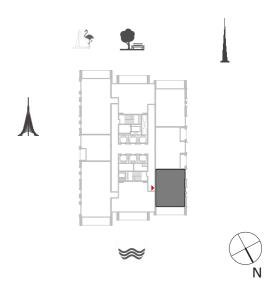

## 3 BEDROOM WITH BALCONY

TOWER 1 UNIT 3 | LEVELS 1-14, 16-35

Suite Area 1448.18 Sq.ft. / 134.54 Sq.m.

Balcony Area 200.21 Sq.ft. / 18.60 Sq.m.

Total Area 1648.39 Sq.ft. / 153.14 Sq.m.