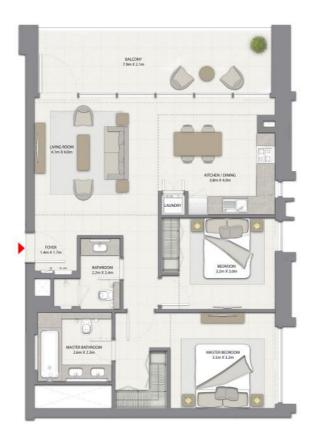

## 3 BEDROOM WITH BALCONY

TOWER 1 UNIT 3 | LEVELS 1-14, 16-35

Suite Area 1448.18 Sq.ft. / 134.54 Sq.m.

Balcony Area 200.21 Sq.ft. / 18.60 Sq.m.

Total Area 1648.39 Sq.ft. / 153.14 Sq.m.