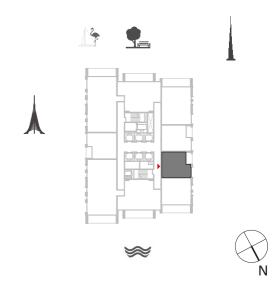

, 16-35





Suite Area 1448.18 Sq.ft. / 134.54 Sq.m.

Balcony Area 200.21 Sq.ft. / 18.60 Sq.m.

Total Area 1648.39 Sq.ft. / 153.14 Sq.m.

#### HARBOUR

#### HARBOUR GATE





## 2 BEDROOM WITH BALCONY

TOWER 1 UNIT 4 | LEVELS 1-14, 16-29

Suite Area 962.51 Sq.ft. / 89.42 Sq.m.

Balcony Area 200.21 Sq.ft. / 18.60 Sq.m.

Total Area 1162.72 Sq.ft. / 108.02 Sq.m.





#### HARBOUR

#### HARBOUR GATE





## 1 BEDROOM WITH BALCONY

TOWER 1 UNIT 5 | LEVELS 1-14

Suite Area 642.93 Sq.ft. / 59.73 Sq.m.

Balcony Area 203.65 Sq.ft. / 18.92 Sq.m.

Total Area 846.58 Sq.ft. / 78.65 Sq.m.



#### HARBOUR

#### HARBOUR GATE





## 1 BEDROOM WITH BALCONY

TOWER 1 UNIT 6 | LEVELS 1-14

Suite Area 615.27 Sq.ft. / 57.16 Sq.m.

Balcony Area 60.17 Sq.ft. / 5.59 Sq.m.

Total Area 675.44 Sq.ft. / 62.75 Sq.m.





#### HARBOUR

#### HARBOUR GATE







## 1 BEDROOM WITH BALCONY

TOWER 1 UNIT 7 | LEVELS 1-14

Suite Area 617.42 Sq.ft. / 57.36 Sq.m.

Balcony Area 60.17 Sq.ft. / 5.59 Sq.m.

Total Area 677.59 Sq.ft. / 62.95 Sq.m.

#### HARBOUR

#### HARBOUR GATE





## 2 BEDROOM WITH BALCONY

TOWER 1 UNIT 8 | LEVELS 1-14, UNIT 7 | LEVELS 16-29

Suite Area 937.43 Sq.ft. / 87.09 Sq.m.

Balcony Area 203.65 Sq.ft. / 18.92 Sq.m.

Total Area 1141.08 Sq.ft. / 106.01 Sq.m.





#### HARBOUR

#### HARBOUR GATE





## 2 BEDROOM WITH BALCONY

TOWER 1 UNIT 9 | LEVELS 1-14, UNIT 8 | LEVELS 16-29

Suite Area 964.66 Sq.ft. / 89.62 Sq.m.

Balcony Area 200.21 Sq.ft. / 18.60 Sq.m.

Total Area 1164.87 Sq.ft. / 108.22 Sq.m.



#### HARBOUR

#### HARBOUR GATE





## 2 BEDROOM WITH BALCONY

TOWER 1 UNIT 5 | LEVELS 16-2