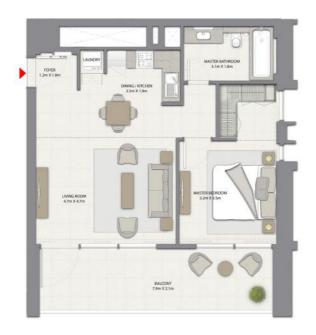

#### HARBOUR GATE

TOWER 1 UNIT 1 | LEVELS 2-14, 16-35

Suite Area 1448.18 Sq.ft. / 134.54 Sq.m.

Balcony Area 200.21 Sq.ft. / 18.60 Sq.m.

Total Area 1648.39 Sq.ft. / 153.14 Sq.m.