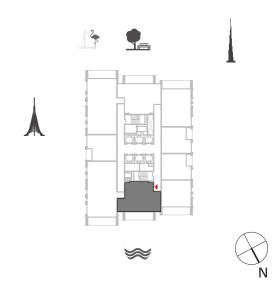

#### HARBOUR GATE

TOWER 1 UNIT 1 | LEVELS 2-14, 16-35

Suite Area 1448.18 Sq.ft. / 134.54 Sq.m.

Balcony Area 200.21 Sq.ft. / 18.60 Sq.m.

Total Area 1648.39 Sq.ft. / 153.14 Sq.m.