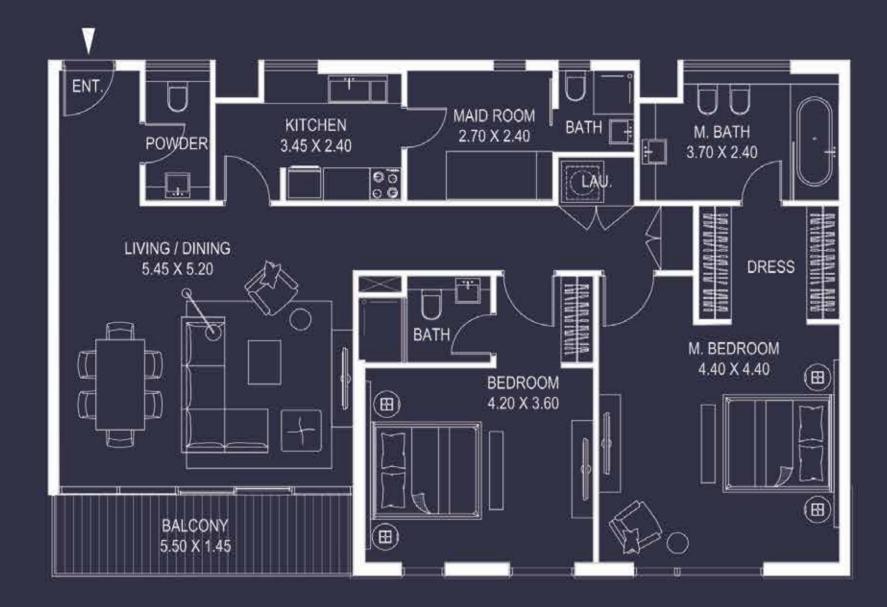

#### TWO BEDROOM APARTMENT -TYPE A

#### KEY PLAN

6 Nos. (1st to 3rd Floor) MEYDAN HOTEL

| 2 BED TYPE A |       |           |          |           |          |
|--------------|-------|-----------|----------|-----------|----------|
|              | Unit  | Maria     | Area     | (sq.ft.)* |          |
| Levels       | No.   | Views     | Unit     | Balcony   | Total    |
| 1            | 101   | Burj / BB | 1,665.00 | 205.00    | 1,870.00 |
| 1            | 110   | Burj / BB | 1,665.00 | 205.00    | 1,870.00 |
| 2            | 201   | Burj / BB | 1,665.00 | 205.00    | 1,870.00 |
| 2            | 210   | Burj / BB | 1,665.00 | 205.00    | 1,870.00 |
| 3            | 301   | Burj / BB | 1,665.00 | 195.00    | 1,860.00 |
| 3            | 310   | Burj / BB | 1,665.00 | 195.00    | 1,860.00 |
|              | Total |           |          |           |          |

#### BURJ KHALIFA / BUSINESS BAY

ŝ