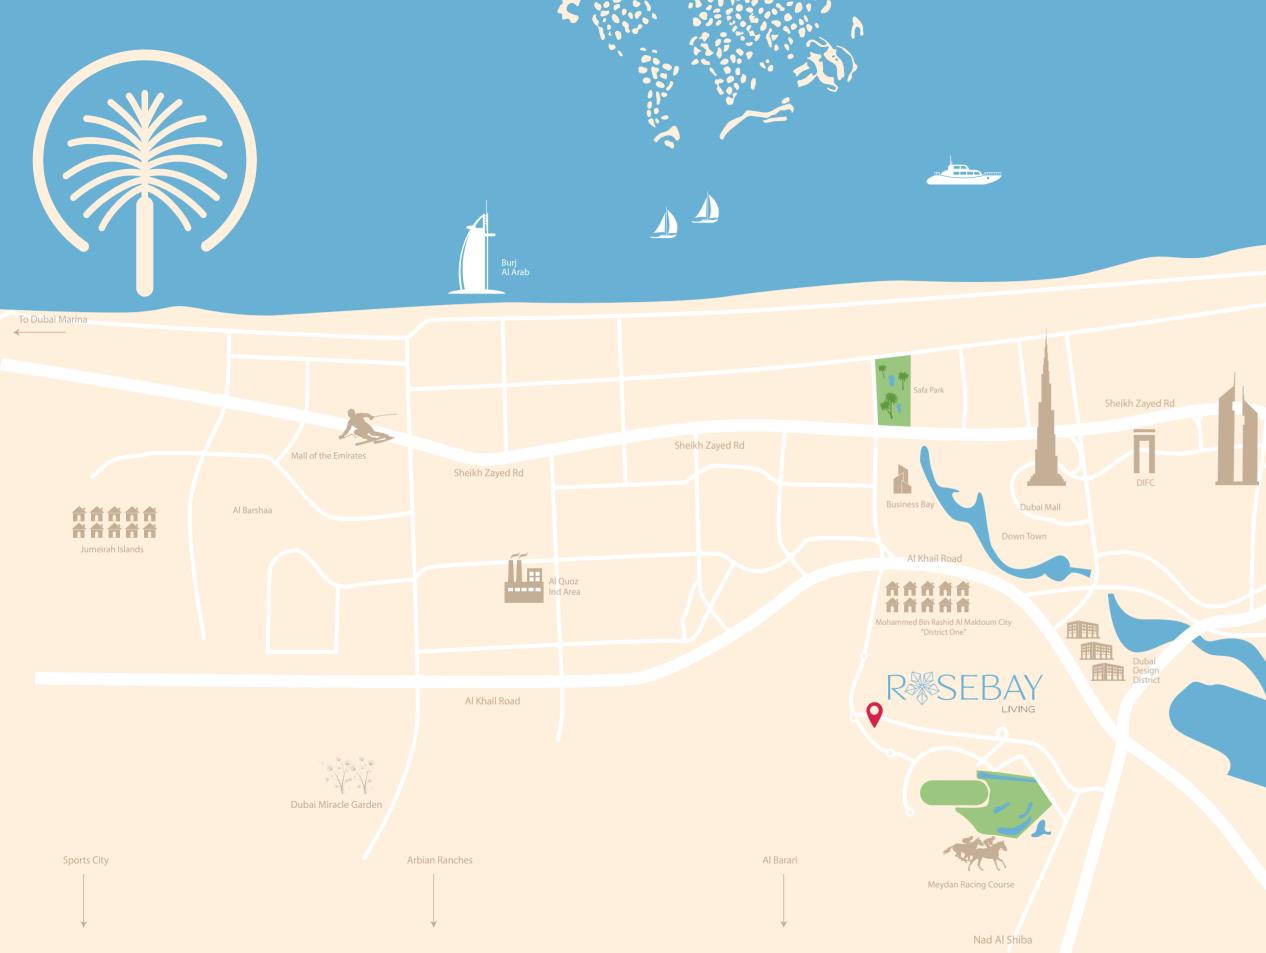

## Centre of attraction

Rosebay is located in the Meydan District, set to become the new heart of Dubai with record breaking leisure, entertainment, and lifestyle developments. It is conveniently located between Al Khail Road and Sheikh Mohammed Bin Zayed Road making it easily accessible, and a short trip away from some of Dubai's most important landmarks.

The city's best malls like Dubai Mall (10 minutes), Mall of the Emirates and (17 minutes) and Mirdiff City Centre (17 minutes) are within easy reach. Business districts such as Dubai International Financial Centre (13 minutes) and Dubai World Trade Centre (15 minutes) ensure that you get to talking business in no time. And for the frequent traveller, Dubai International Airport is just 15 minutes away.