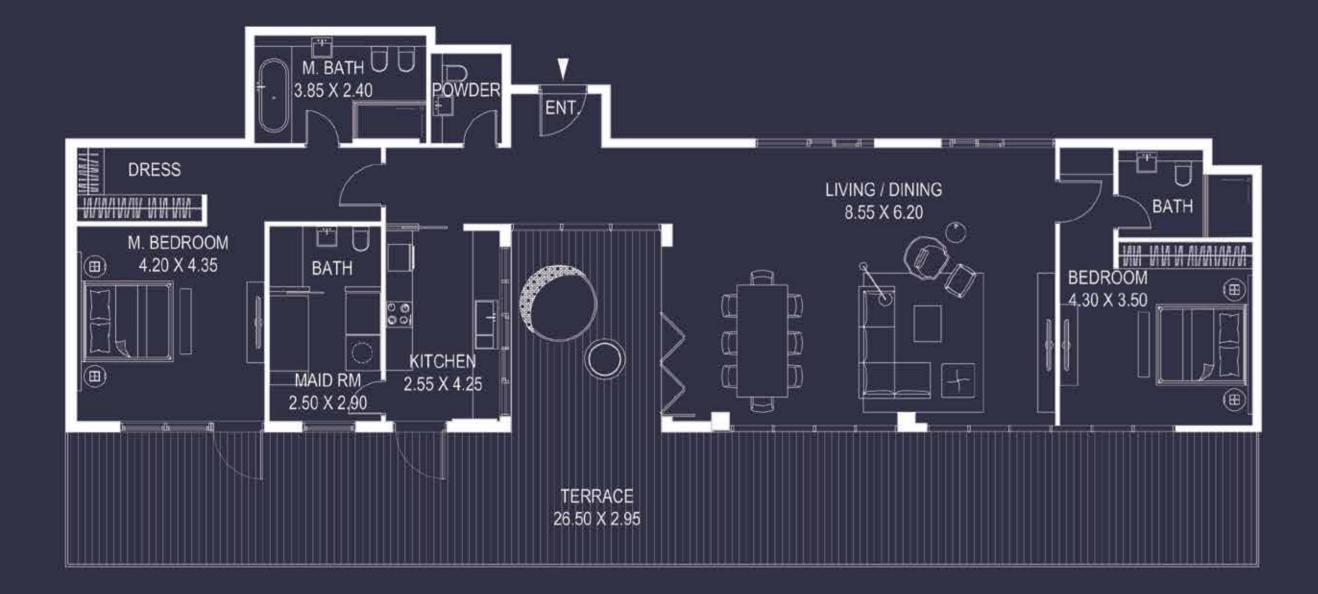

### TWO BEDROOM APARTMENT -TYPE E

#### KEY PLAN

2 Nos. (4th Floor)

| 2 BED TYPE E |       |           |          |           |          |
|--------------|-------|-----------|----------|-----------|----------|
| Levels       | Unit  | Views     | Area     | (sq.ft.)* | Total    |
|              | No.   | views     | Unit     | Balcony   | Total    |
| 1            | 402   | Neighbour | 1,540.00 | 500.00    | 2,040.00 |
| 2            | 405   | Neighbour | 1,540.00 | 500.00    | 2,040.00 |
|              | Total |           |          |           |          |

### TWO BEDROOM APARTMENT -TYPE F

#### KEY PLAN

2 Nos. (4th Floor)

06 05 1<u>+</u> 80808 CAN)

MEYDAN HOTEL

| 2 BED TYPE F |       |              |                |          |          |
|--------------|-------|--------------|----------------|----------|----------|
|              | Unit  | Unit Views   | Area (sq.ft.)* |          | Tatal    |
| Levels       | No.   |              | Unit           | Balcony  | Total    |
| 4            | 403   | Meydan Hotel | 1,805.00       | 1,010.00 | 2,815.00 |
| 4            | 404   | Meydan Hotel | 1,805.00       | 1,000.00 | 2,805.00 |
|              | Total |              |                |          |          |