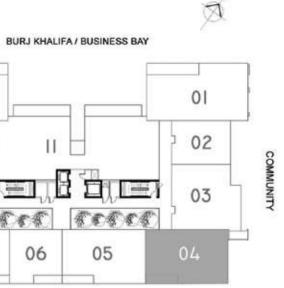

#### TWO BEDROOM APARTMENT -TYPE C2

#### KEY PLAN

3 Nos. (1st to 3rd Floor)

10 09 08 20333 (203 07 06

| 2 BED TYPE C2 |                    |              |                |         |            |
|---------------|--------------------|--------------|----------------|---------|------------|
|               | Levels Unit<br>No. | Views        | Area (sq.ft.)* |         | <b>-</b> 1 |
| Leveis        |                    |              | Unit           | Balcony | Total      |
| 1             | 105                | Meydan Hotel | 1,370.00       | 80.00   | 1,450.00   |
| 2             | 205                | Meydan Hotel | 1,370.00       | 80.00   | 1,450.00   |
| 3             | 305                | Meydan Hotel | 1,370.00       | 80.00   | 1,450.00   |
|               | Total              |              |                |         |            |