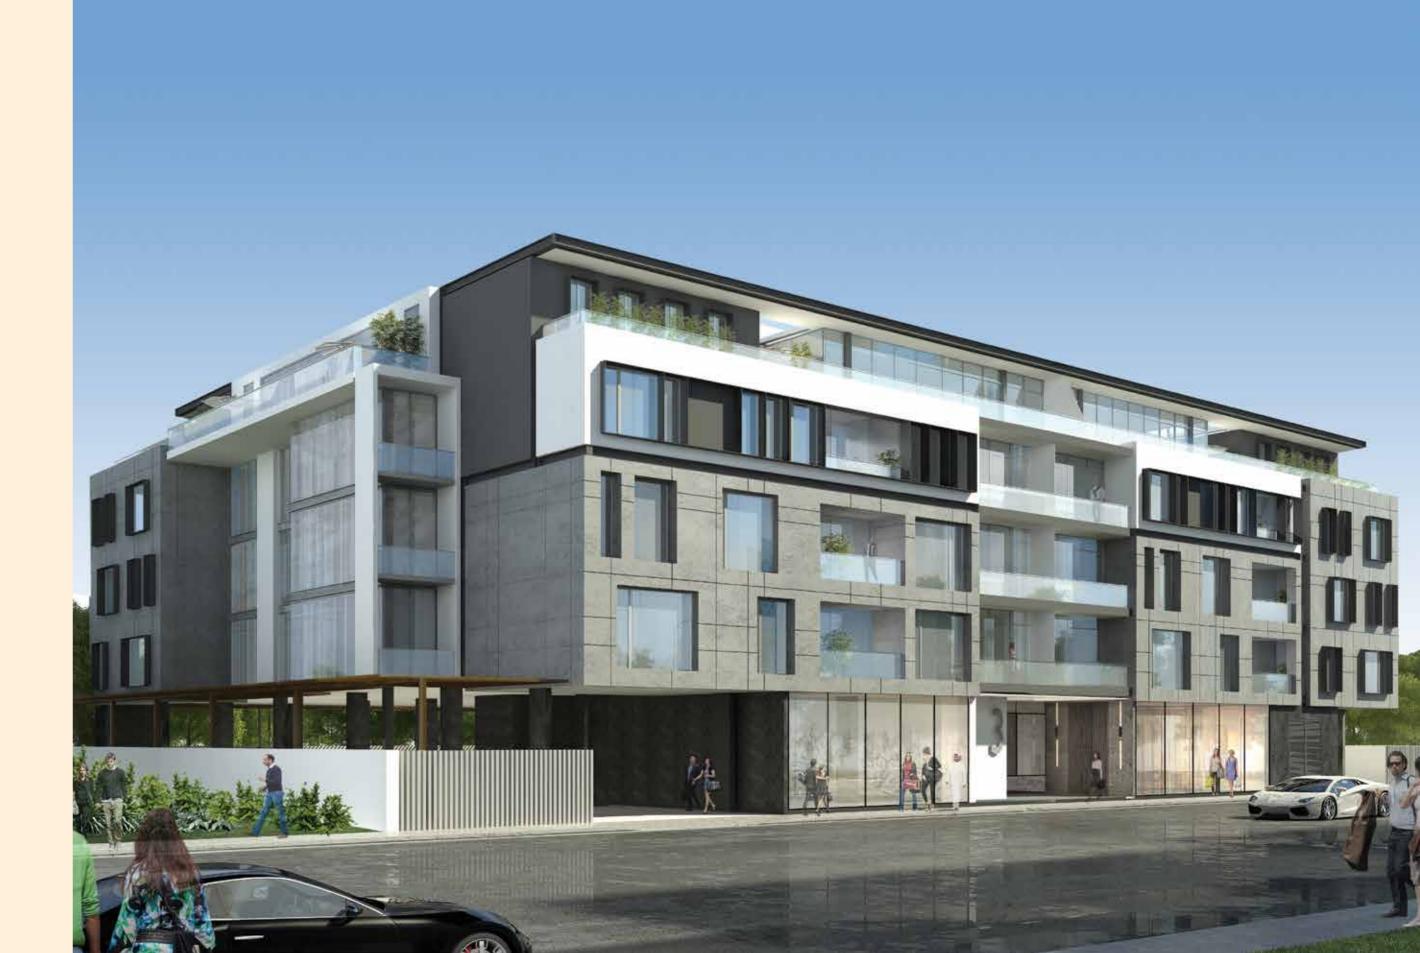

## Possession of Pride

Rosebay is a premium development in the rapidly growing Meydan District of Dubai. The four story building is the epitome of understated luxury. Clean, contemporary lines combine with neutral colors and shades to create a Zen-like design that speaks eloquently about refined taste.

The design concept centered on the extensive use of glass in the façade, witha unique design that allows for warm natural light to reach most areas of the building. The use of glass, inside and out, brings a bright and spacious atmosphere to the interior spaces.

Each material, fitting, and component of Rosebay has been carefully selected to achieve desired level of sophistication. The use of the latest construction technologies ensures that each Rosebay apartment will have unmatched quality, and will remain a timeless possession of pride.