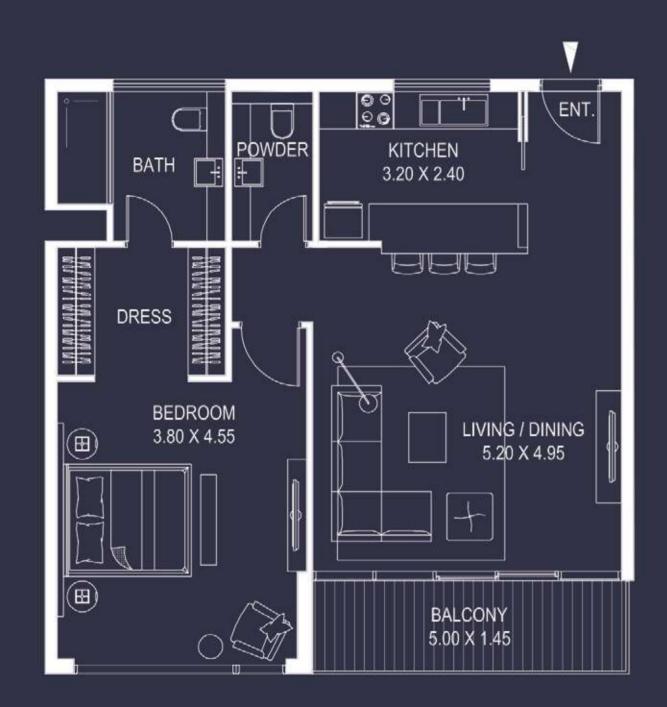

### ONE BEDROOM APARTMENT -TYPE A

#### KEY PLAN

6 Nos. (1st to 3rd Floor) 10 10 10 11 09 11 08 08 07 06 05

| 1 BED TYPE A |       |           |                |         |        |
|--------------|-------|-----------|----------------|---------|--------|
|              | Unit  |           | Area (sq.ft.)* |         |        |
| Levels       | No.   | No. Views | Unit           | Balcony | Total  |
| 1            | 102   | Neighbour | 845.00         | 0.00    | 845.00 |
| 1            | 109   | Neighbour | 845.00         | 0.00    | 845.00 |
| 2            | 202   | Neighbour | 845.00         | 0.00    | 845.00 |
| 2            | 209   | Neighbour | 845.00         | 0.00    | 845.00 |
| 3            | 302   | Neighbour | 845.00         | 0.00    | 845.00 |
| 3            | 309   | Neighbour | 845.00         | 0.00    | 845.00 |
|              | Total |           |                |         |        |

\* Leasable area and Balcony location may vary from floor to floor.
 \* Dimension of the spaces, Furniture, Wardrobe and Bath Fixtures are indicative and may vary.