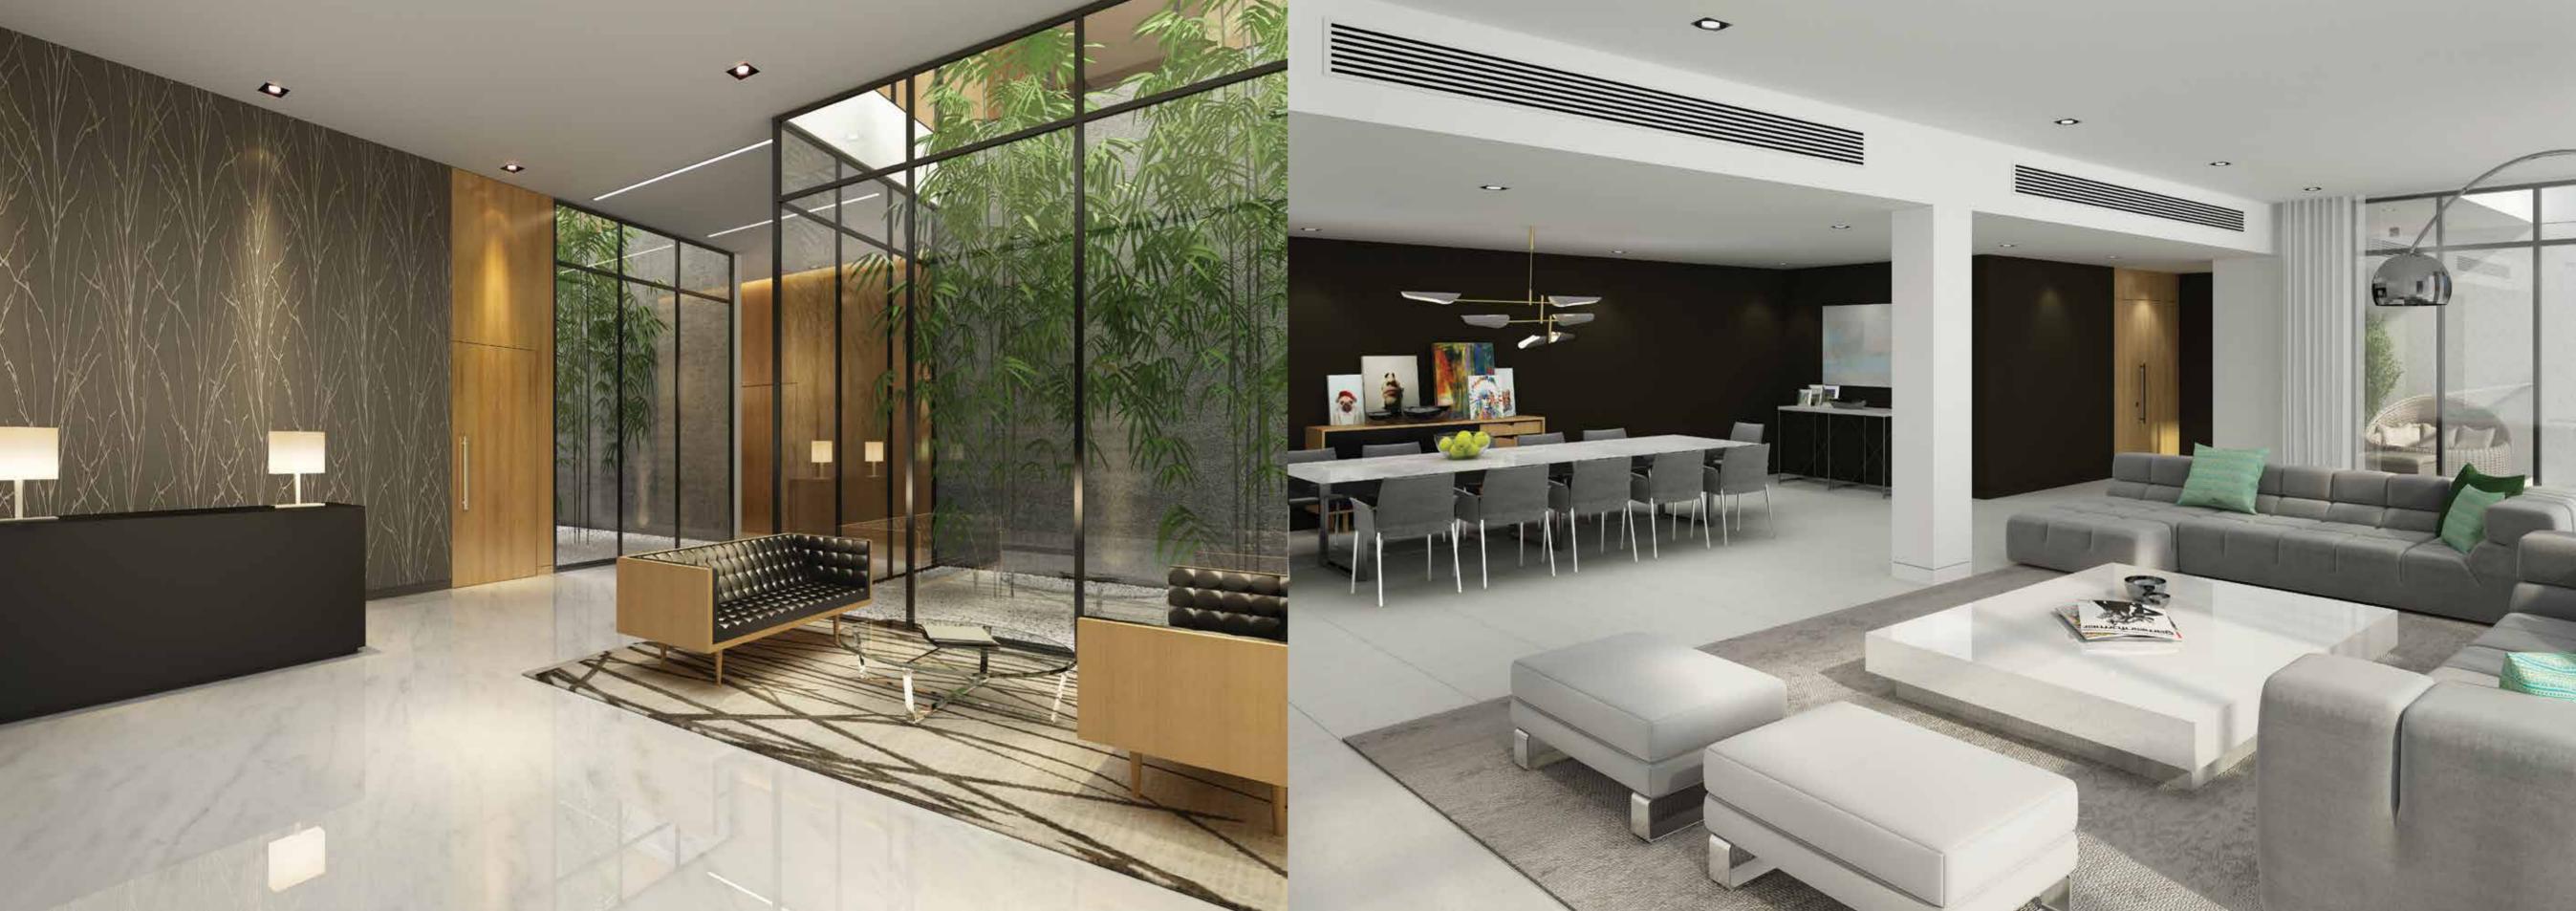

The design concept centered on the extensive use of glass in the façade, witha unique design that allows for warm natural light to reach most areas of the building. The use of glass, inside and out, brings a bright and spacious atmosphere to the interior spaces.

Each material, fitting, and component of Rosebay has been carefully selected to achieve desired level of sophistication. The use of the latest construction technologies ensures that each Rosebay apartment will have unmatched quality, and will remain a timeless possession of pride.