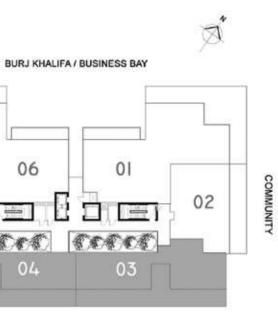

#### KEY PLAN

6 Nos. (1st to 3rd Floor) MEYDAN HOTEL

| 2 BED TYPE A |       |           |          |           |          |
|--------------|-------|-----------|----------|-----------|----------|
|              | Unit  | Maria     | Area     | (sq.ft.)* |          |
| Levels       | No.   | Views     | Unit     | Balcony   | Total    |
| 1            | 101   | Burj / BB | 1,665.00 | 205.00    | 1,870.00 |
| 1            | 110   | Burj / BB | 1,665.00 | 205.00    | 1,870.00 |
| 2            | 201   | Burj / BB | 1,665.00 | 205.00    | 1,870.00 |
| 2            | 210   | Burj / BB | 1,665.00 | 205.00    | 1,870.00 |
| 3            | 301   | Burj / BB | 1,665.00 | 195.00    | 1,860.00 |
| 3            | 310   | Burj / BB | 1,665.00 | 195.00    | 1,860.00 |
|              | Total |           |          |           |          |

#### BURJ KHALIFA / BUSINESS BAY

ŝ