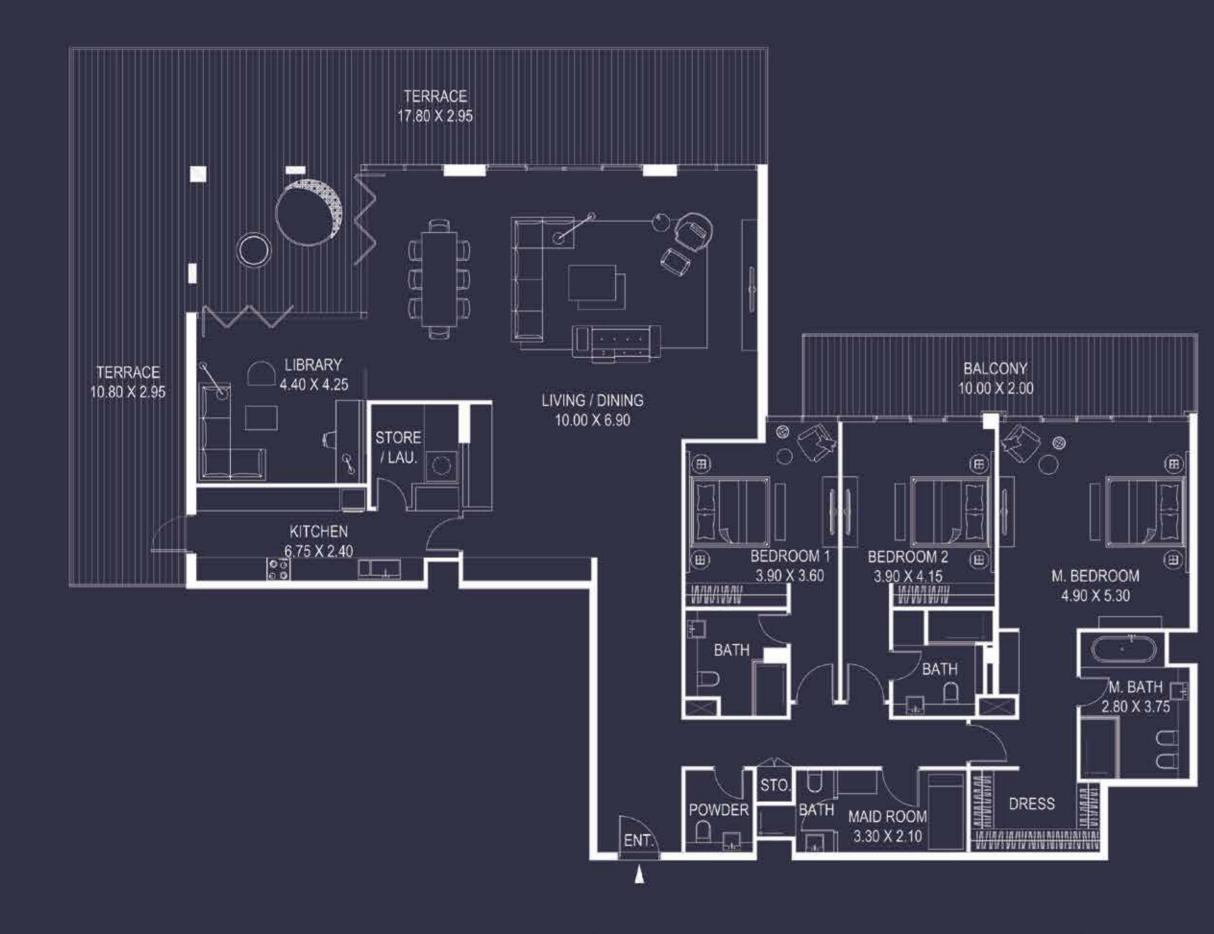

## THREE BEDROOM APARTMENT -TYPE A

#### KEY PLAN

2 Nos. (2nd to 3rd Floor)

10 09 08 88884 6 1 3 06 05

3 BED TYPI Unit No. Levels Views Uni 2 211 Burj / BB 3,095 3 311 Burj / BB 3,095. Total

MEYDAN HOTEL

\* Leasable area and Balcony location may vary from floor to floor. \* Dimension of the spaces, Furniture, Wardrobe and Bath Fixtures are indicative and may vary.

| Α    |           |          |
|------|-----------|----------|
| rea  | (sq.ft.)* | Total    |
| it   | Balcony   | Iotai    |
| 5.00 | 525.00    | 3,620.00 |
| 5.00 | 525.00    | 3,620.00 |
|      |           | 2        |