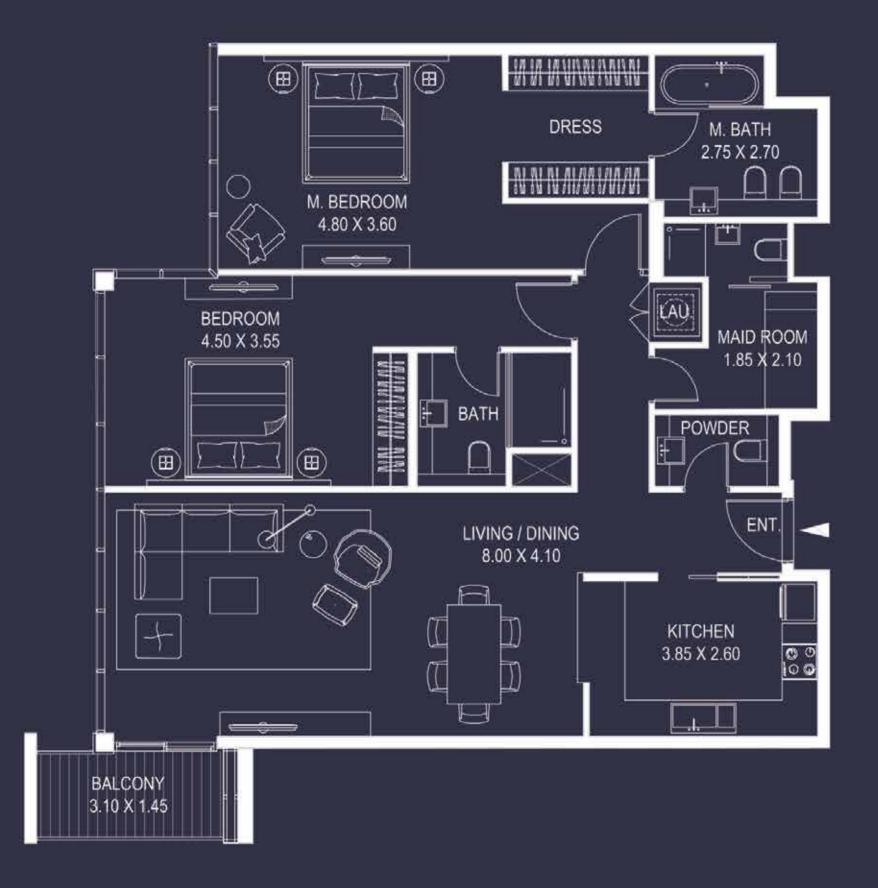

### ONE BEDROOM APARTMENT -TYPE A

\* Leasable area and Balcony location may vary from floor to floor.
 \* Dimension of the spaces, Furniture, Wardrobe and Bath Fixtures are indicative and may vary.