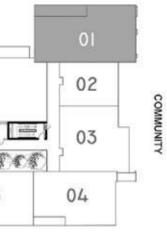

### ONE BEDROOM APARTMENT -TYPE A

#### KEY PLAN

6 Nos. (1st to 3rd Floor) 10 10 10 11 09 11 08 08 07 06 05

| 1 BED TYPE A |       |           |                |         |        |
|--------------|-------|-----------|----------------|---------|--------|
|              | Unit  |           | Area (sq.ft.)* |         |        |
| Levels       | No.   | No. Views | Unit           | Balcony | Total  |
| 1            | 102   | Neighbour | 845.00         | 0.00    | 845.00 |
| 1            | 109   | Neighbour | 845.00         | 0.00    | 845.00 |
| 2            | 202   | Neighbour | 845.00         | 0.00    | 845.00 |
| 2            | 209   | Neighbour | 845.00         | 0.00    | 845.00 |
| 3            | 302   | Neighbour | 845.00         | 0.00    | 845.00 |
| 3            | 309   | Neighbour | 845.00         | 0.00    | 845.00 |
|              | Total |           |                |         |        |