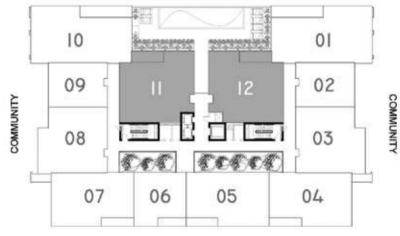

#### TWO BEDROOM APARTMENT -TYPE A

#### KEY PLAN

6 Nos. (1st to 3rd Floor) MEYDAN HOTEL

| 2 BED TYPE A |       |           |          |           |          |
|--------------|-------|-----------|----------|-----------|----------|
|              | Unit  | Maria     | Area     | (sq.ft.)* |          |
| Levels       | No.   | Views     | Unit     | Balcony   | Total    |
| 1            | 101   | Burj / BB | 1,665.00 | 205.00    | 1,870.00 |
| 1            | 110   | Burj / BB | 1,665.00 | 205.00    | 1,870.00 |
| 2            | 201   | Burj / BB | 1,665.00 | 205.00    | 1,870.00 |
| 2            | 210   | Burj / BB | 1,665.00 | 205.00    | 1,870.00 |
| 3            | 301   | Burj / BB | 1,665.00 | 195.00    | 1,860.00 |
| 3            | 310   | Burj / BB | 1,665.00 | 195.00    | 1,860.00 |
|              | Total |           |          |           |          |