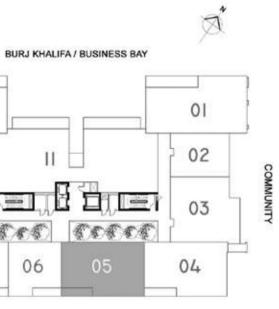

#### TWO BEDROOM APARTMENT -TYPE C3

#### KEY PLAN

3 Nos. (1st to 3rd Floor)

10 09 08 COCC CO E.E.E. 06 05 07

MEYDAN HOTEL

| 2 BED TYPE C3 |                    |                     |          |         |          |
|---------------|--------------------|---------------------|----------|---------|----------|
|               | Levels Unit<br>No. | Unit Area (sq.ft.)* |          |         | Total    |
| Leveis        |                    | Views               | Unit     | Balcony | Total    |
| 1             | 104                | Meydan Hotel        | 1,355.00 | 95.00   | 1,450.00 |
| 2             | 204                | Meydan Hotel        | 1,355.00 | 95.00   | 1,450.00 |
| 3             | 304                | Meydan Hotel        | 1,355.00 | 95.00   | 1,450.00 |
|               | Total              |                     |          |         |          |