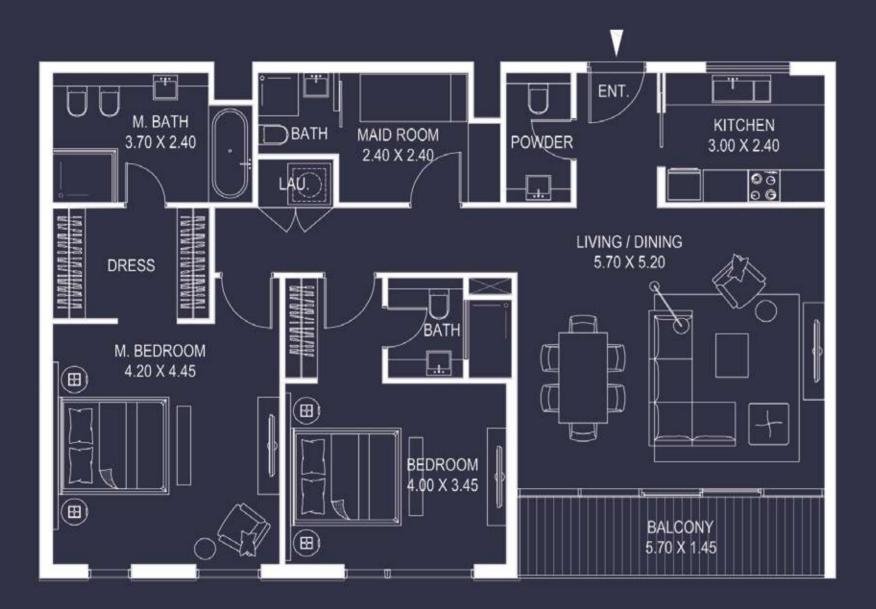

#### TWO BEDROOM APARTMENT -TYPE C1

#### KEY PLAN

3 Nos. (1st to 3rd Floor) 10 10 10 10 10 11 09 11 08 08 07 06 05

| 2 BED TYPE C1 |                    |              |                |         |          |
|---------------|--------------------|--------------|----------------|---------|----------|
|               | Levels Unit<br>No. | Views        | Area (sq.ft.)* |         | Total    |
| Leveis        |                    |              | Unit           | Balcony | Total    |
| 1             | 107                | Meydan Hotel | 1,355.00       | 95.00   | 1,450.00 |
| 2             | 207                | Meydan Hotel | 1,355.00       | 95.00   | 1,450.00 |
| 3             | 307                | Meydan Hotel | 1,355.00       | 95.00   | 1,450.00 |
|               | Total              |              |                |         |          |

BURJ KHALIFA / BUSINESS BAY