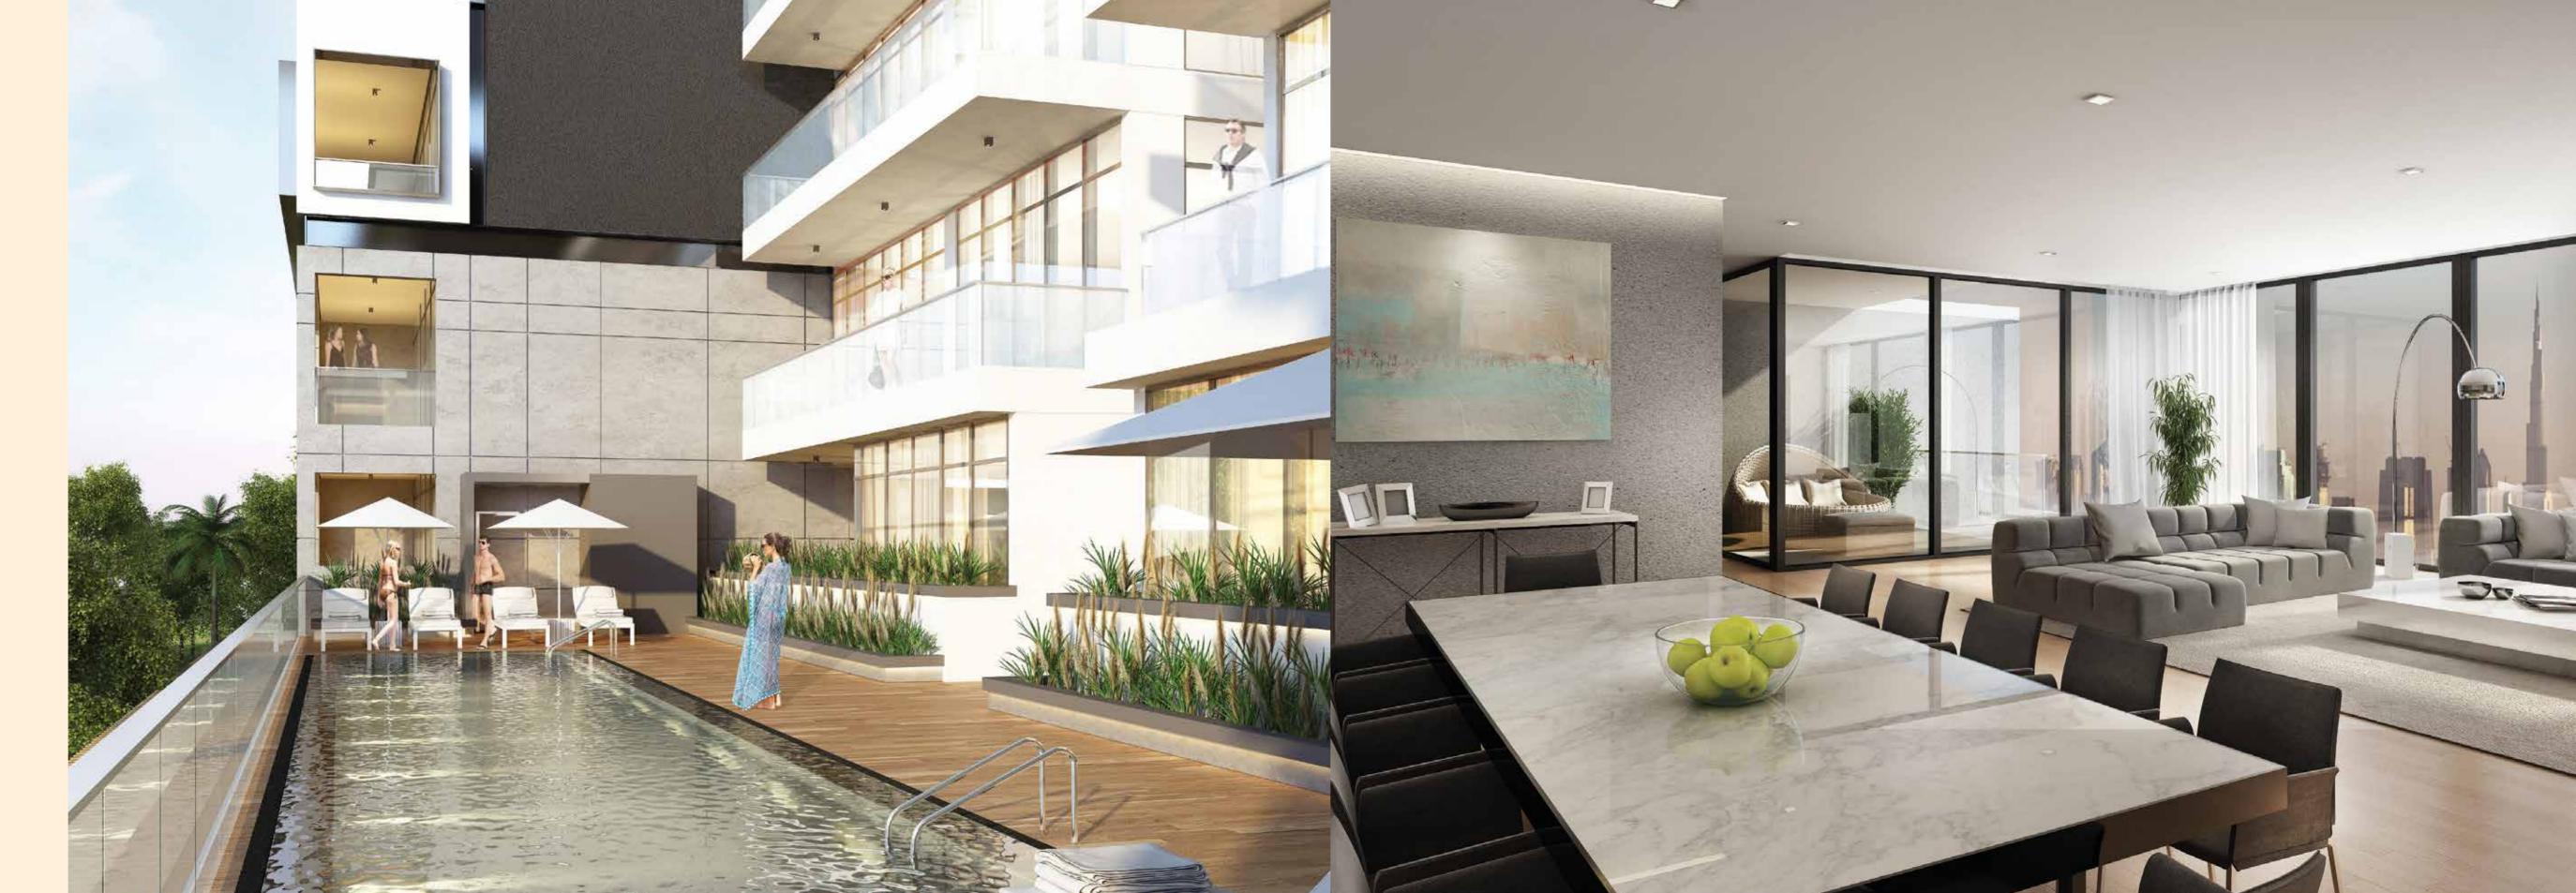

The design concept centered on the extensive use of glass in the façade, witha unique design that allows for warm natural light to reach most areas of the building. The use of glass, inside and out, brings a bright and spacious atmosphere to the interior spaces.

Each material, fitting, and component of Rosebay has been carefully selected to achieve desired level of sophistication. The use of the latest construction technologies ensures that each Rosebay apartment will have unmatched quality, and will remain a timeless possession of pride.

A swimming pool with cool refreshing waters invites you to dip in and wash away the day's exhaustion. With luxurious wooden sundecks, and fully equipped changing rooms, the spa area is truly a retreat.