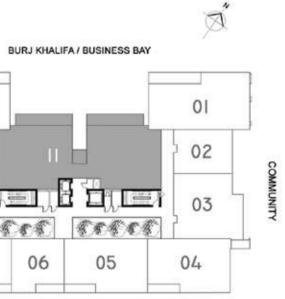

## THREE BEDROOM APARTMENT -TYPE B

#### KEY PLAN

2 Nos. (4th Floor)

| COMMUNITY | 02 |    | ] –<br>((*** |
|-----------|----|----|--------------|
|           |    | 03 |              |

MEYDAN HOTEL

| 3 BED TYPE B |             |           |                |          |          |
|--------------|-------------|-----------|----------------|----------|----------|
| Levels       | Unit<br>No. | Views     | Area (sq.ft.)* |          | Total    |
|              |             |           | Unit           | Balcony  | Iotai    |
| 4            | 401         | Burj / BB | 3,050.00       | 1,295.00 | 4,345.00 |
| 4            | 406         | Burj / BB | 3,055.00       | 1,295.00 | 4,350.00 |
| Total        |             |           |                |          | 2        |