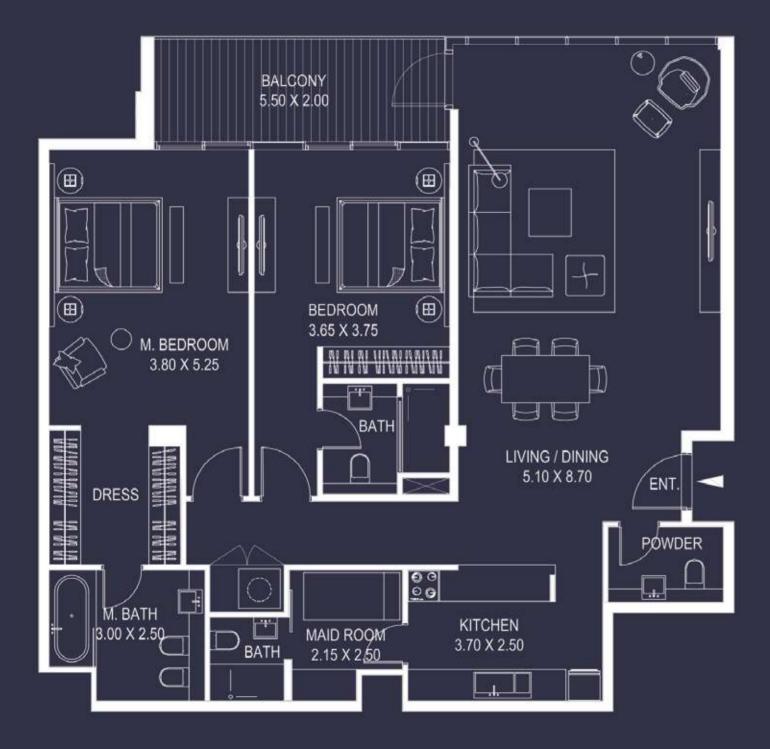

#### TWO BEDROOM APARTMENT -TYPE C2

#### KEY PLAN

3 Nos. (1st to 3rd Floor)

10 09 08 20333 (203 07 06

| 2 BED TYPE C2 |                    |              |                |         |            |
|---------------|--------------------|--------------|----------------|---------|------------|
|               | Levels Unit<br>No. | Views        | Area (sq.ft.)* |         | <b>-</b> 1 |
| Leveis        |                    |              | Unit           | Balcony | Total      |
| 1             | 105                | Meydan Hotel | 1,370.00       | 80.00   | 1,450.00   |
| 2             | 205                | Meydan Hotel | 1,370.00       | 80.00   | 1,450.00   |
| 3             | 305                | Meydan Hotel | 1,370.00       | 80.00   | 1,450.00   |
|               | Total              |              |                |         |            |