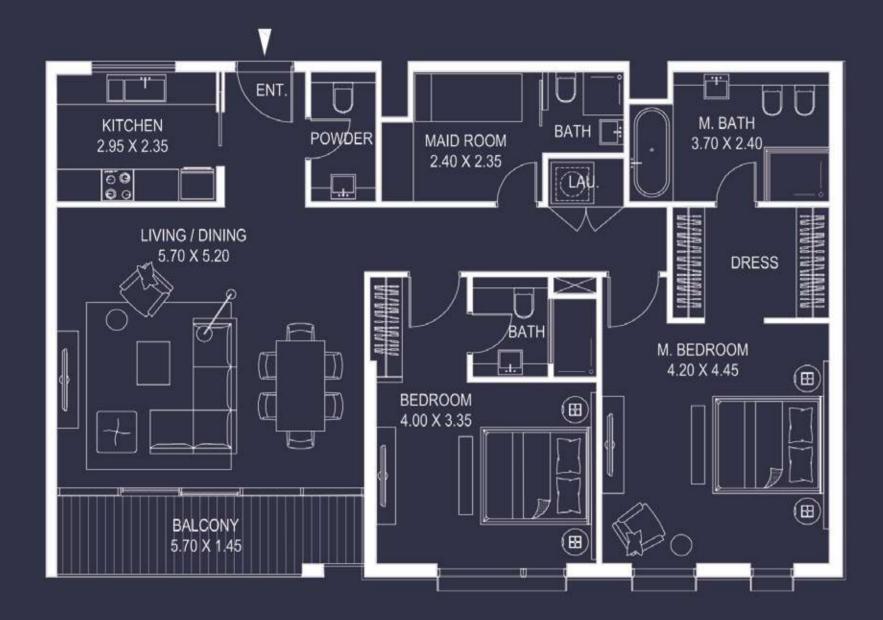

#### TWO BEDROOM APARTMENT -TYPE C3

#### KEY PLAN

3 Nos. (1st to 3rd Floor)

10 09 08 COCC CO E.E.E. 06 05 07

MEYDAN HOTEL

| 2 BED TYPE C3 |                    |                     |          |         |          |
|---------------|--------------------|---------------------|----------|---------|----------|
|               | Levels Unit<br>No. | Unit Area (sq.ft.)* |          |         | Total    |
| Leveis        |                    | Views               | Unit     | Balcony | Total    |
| 1             | 104                | Meydan Hotel        | 1,355.00 | 95.00   | 1,450.00 |
| 2             | 204                | Meydan Hotel        | 1,355.00 | 95.00   | 1,450.00 |
| 3             | 304                | Meydan Hotel        | 1,355.00 | 95.00   | 1,450.00 |
|               | Total              |                     |          |         |          |