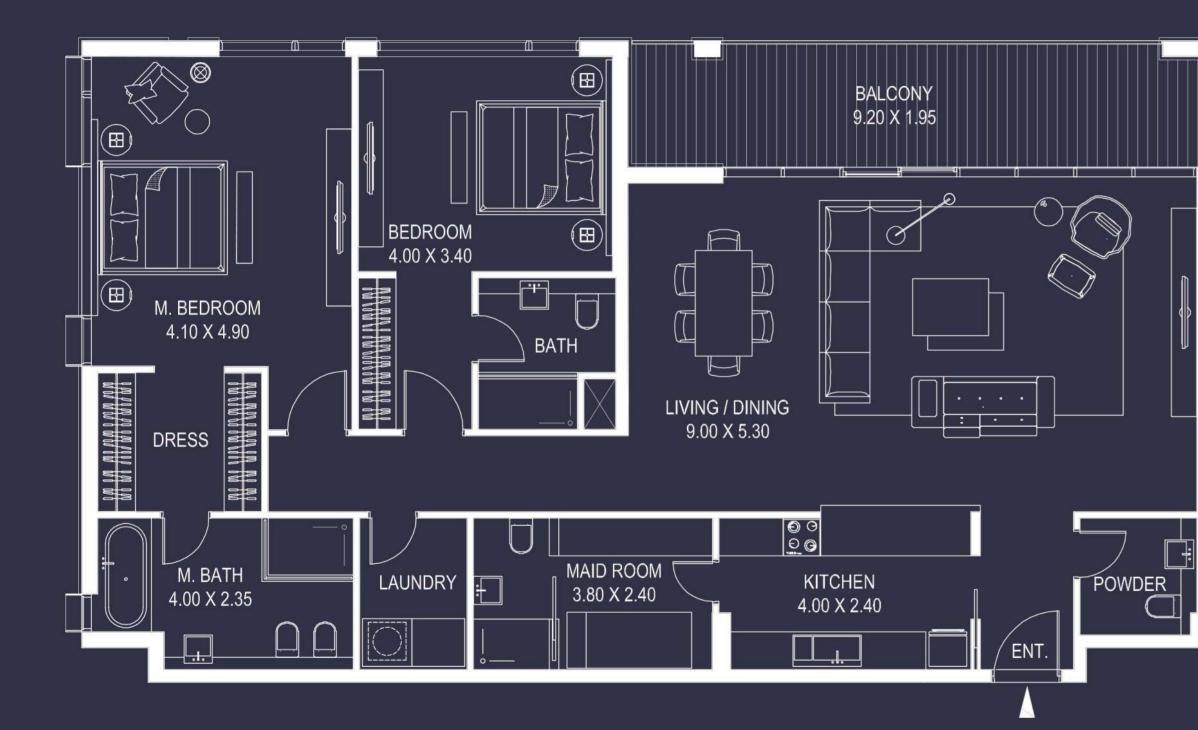

#### TWO BEDROOM APARTMENT -TYPE A

#### KEY PLAN

6 Nos. (1st to 3rd Floor) MEYDAN HOTEL

| 2 BED TYPE A |       |           |          |           |          |
|--------------|-------|-----------|----------|-----------|----------|
|              | Unit  | Maria     | Area     | (sq.ft.)* |          |
| Levels       | No.   | Views     | Unit     | Balcony   | Total    |
| 1            | 101   | Burj / BB | 1,665.00 | 205.00    | 1,870.00 |
| 1            | 110   | Burj / BB | 1,665.00 | 205.00    | 1,870.00 |
| 2            | 201   | Burj / BB | 1,665.00 | 205.00    | 1,870.00 |
| 2            | 210   | Burj / BB | 1,665.00 | 205.00    | 1,870.00 |
| 3            | 301   | Burj / BB | 1,665.00 | 195.00    | 1,860.00 |
| 3            | 310   | Burj / BB | 1,665.00 | 195.00    | 1,860.00 |
|              | Total |           |          |           |          |

\* Leasable area and Balcony location may vary from floor to floor. \* Dimension of the spaces, Furniture, Wardrobe and Bath Fixtures are indicative and may vary.