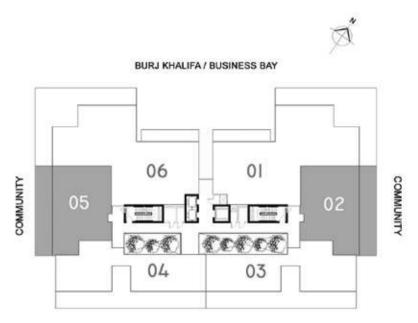

## THREE BEDROOM APARTMENT -TYPE B

#### KEY PLAN

2 Nos. (4th Floor)

| COMMUNITY | 02 |    | ] –<br>((*** |
|-----------|----|----|--------------|
|           |    | 03 |              |

MEYDAN HOTEL

| 3 BED TYPE B |             |           |                |          |          |
|--------------|-------------|-----------|----------------|----------|----------|
| Levels       | Unit<br>No. | Views     | Area (sq.ft.)* |          | Total    |
|              |             |           | Unit           | Balcony  | Iotai    |
| 4            | 401         | Burj / BB | 3,050.00       | 1,295.00 | 4,345.00 |
| 4            | 406         | Burj / BB | 3,055.00       | 1,295.00 | 4,350.00 |
| Total        |             |           |                |          | 2        |