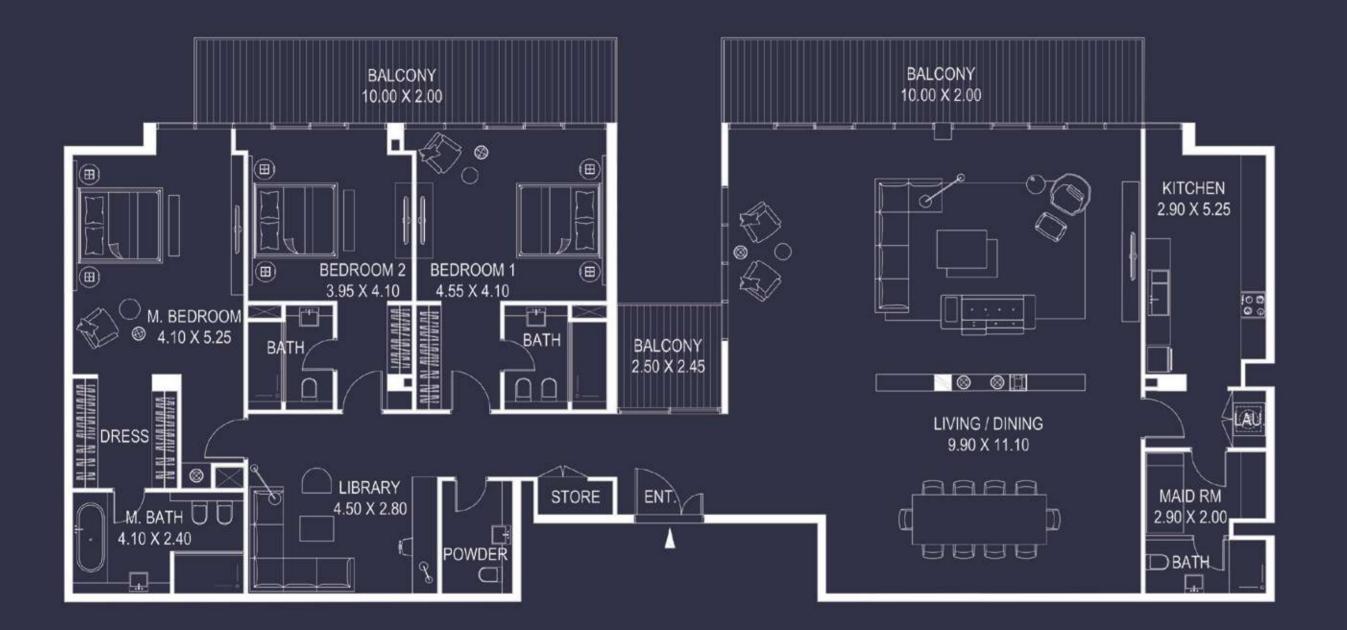

## THREE BEDROOM APARTMENT -TYPE A

#### KEY PLAN

2 Nos. (2nd to 3rd Floor)

10 09 08 88884 6 1 3 06 05

3 BED TYPI Unit No. Levels Views Uni 2 211 Burj / BB 3,095 3 311 Burj / BB 3,095. Total

MEYDAN HOTEL

\* Leasable area and Balcony location may vary from floor to floor. \* Dimension of the spaces, Furniture, Wardrobe and Bath Fixtures are indicative and may vary.

| Α    |           |          |
|------|-----------|----------|
| rea  | (sq.ft.)* | Total    |
| it   | Balcony   | Iotai    |
| 5.00 | 525.00    | 3,620.00 |
| 5.00 | 525.00    | 3,620.00 |
|      |           | 2        |