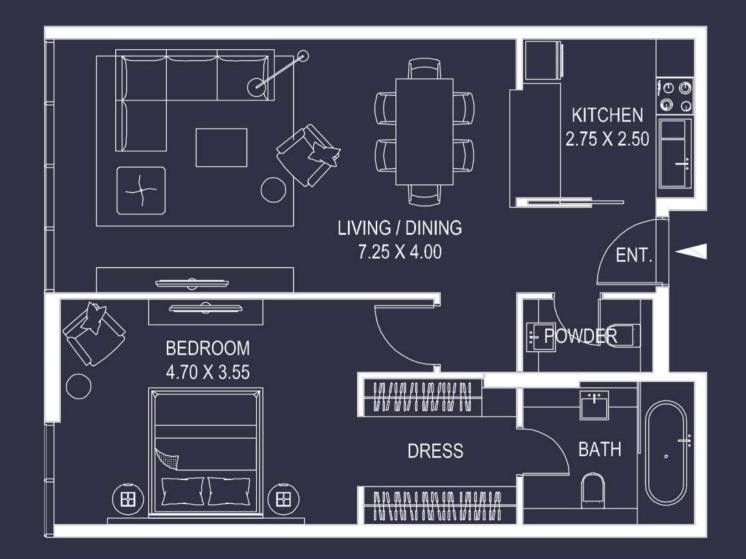

ikh Mohammed bin Rashid Al Maktoum, UAE Vice President, Prime Minister and Ruler of Dubai. Meydan is the culmination of his vision to create not just a venue for the Dubai World Cup - the world's richest horse race, but an integrated city that is sustainable, environmentally responsible and one that reinforces Dubai at thecenter of the competitive global stage.

Meydan is a multi-faceted, versatile development which is not only home to theworld famous Meydan Racecourse, but also the newly announced and record breaking Meydan One Project. In addition, it will offer a range of other commercial developments, hospitality, sports, entertainment and amusement services, a series of state-of-the-art business parks, residential villa communities, schools, hospitals, and business towers.



meydan





### ONE BEDROOM APARTMENT -TYPE A

#### KEY PLAN

6 Nos. (1st to 3rd Floor) 10 10 10 11 09 11 08 08 07 06 05

| 1 BED TYPE A |       |           |                |         |        |
|--------------|-------|-----------|----------------|---------|--------|
|              | Unit  |           | Area (sq.ft.)* |         |        |
| Levels       | No.   | No. Views | Unit           | Balcony | Total  |
| 1            | 102   | Neighbour | 845.00         | 0.00    | 845.00 |
| 1            | 109   | Neighbour | 845.00         | 0.00    | 845.00 |
| 2            | 202   | Neighbour | 845.00         | 0.00    | 845.00 |
| 2            | 209   | Neighbour | 845.00         | 0.00    | 845.00 |
| 3            | 302   | Neighbour | 845.00         | 0.00    | 845.00 |
| 3            | 309   | Neig