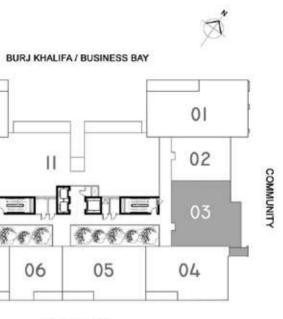

## THREE BEDROOM APARTMENT -TYPE B

#### KEY PLAN

2 Nos. (4th Floor)

| COMMUNITY | 02 |    | ] –<br>((*** |
|-----------|----|----|--------------|
|           |    | 03 |              |

MEYDAN HOTEL

| 3 BED TYPE B |             |           |                |          |          |
|--------------|-------------|-----------|----------------|----------|----------|
| Levels       | Unit<br>No. | Views     | Area (sq.ft.)* |          | Total    |
|              |             |           | Unit           | Balcony  | Iotai    |
| 4            | 401         | Burj / BB | 3,050.00       | 1,295.00 | 4,345.00 |
| 4            | 406         | Burj / BB | 3,055.00       | 1,295.00 | 4,350.00 |
| Total        |             |           |                |          | 2        |