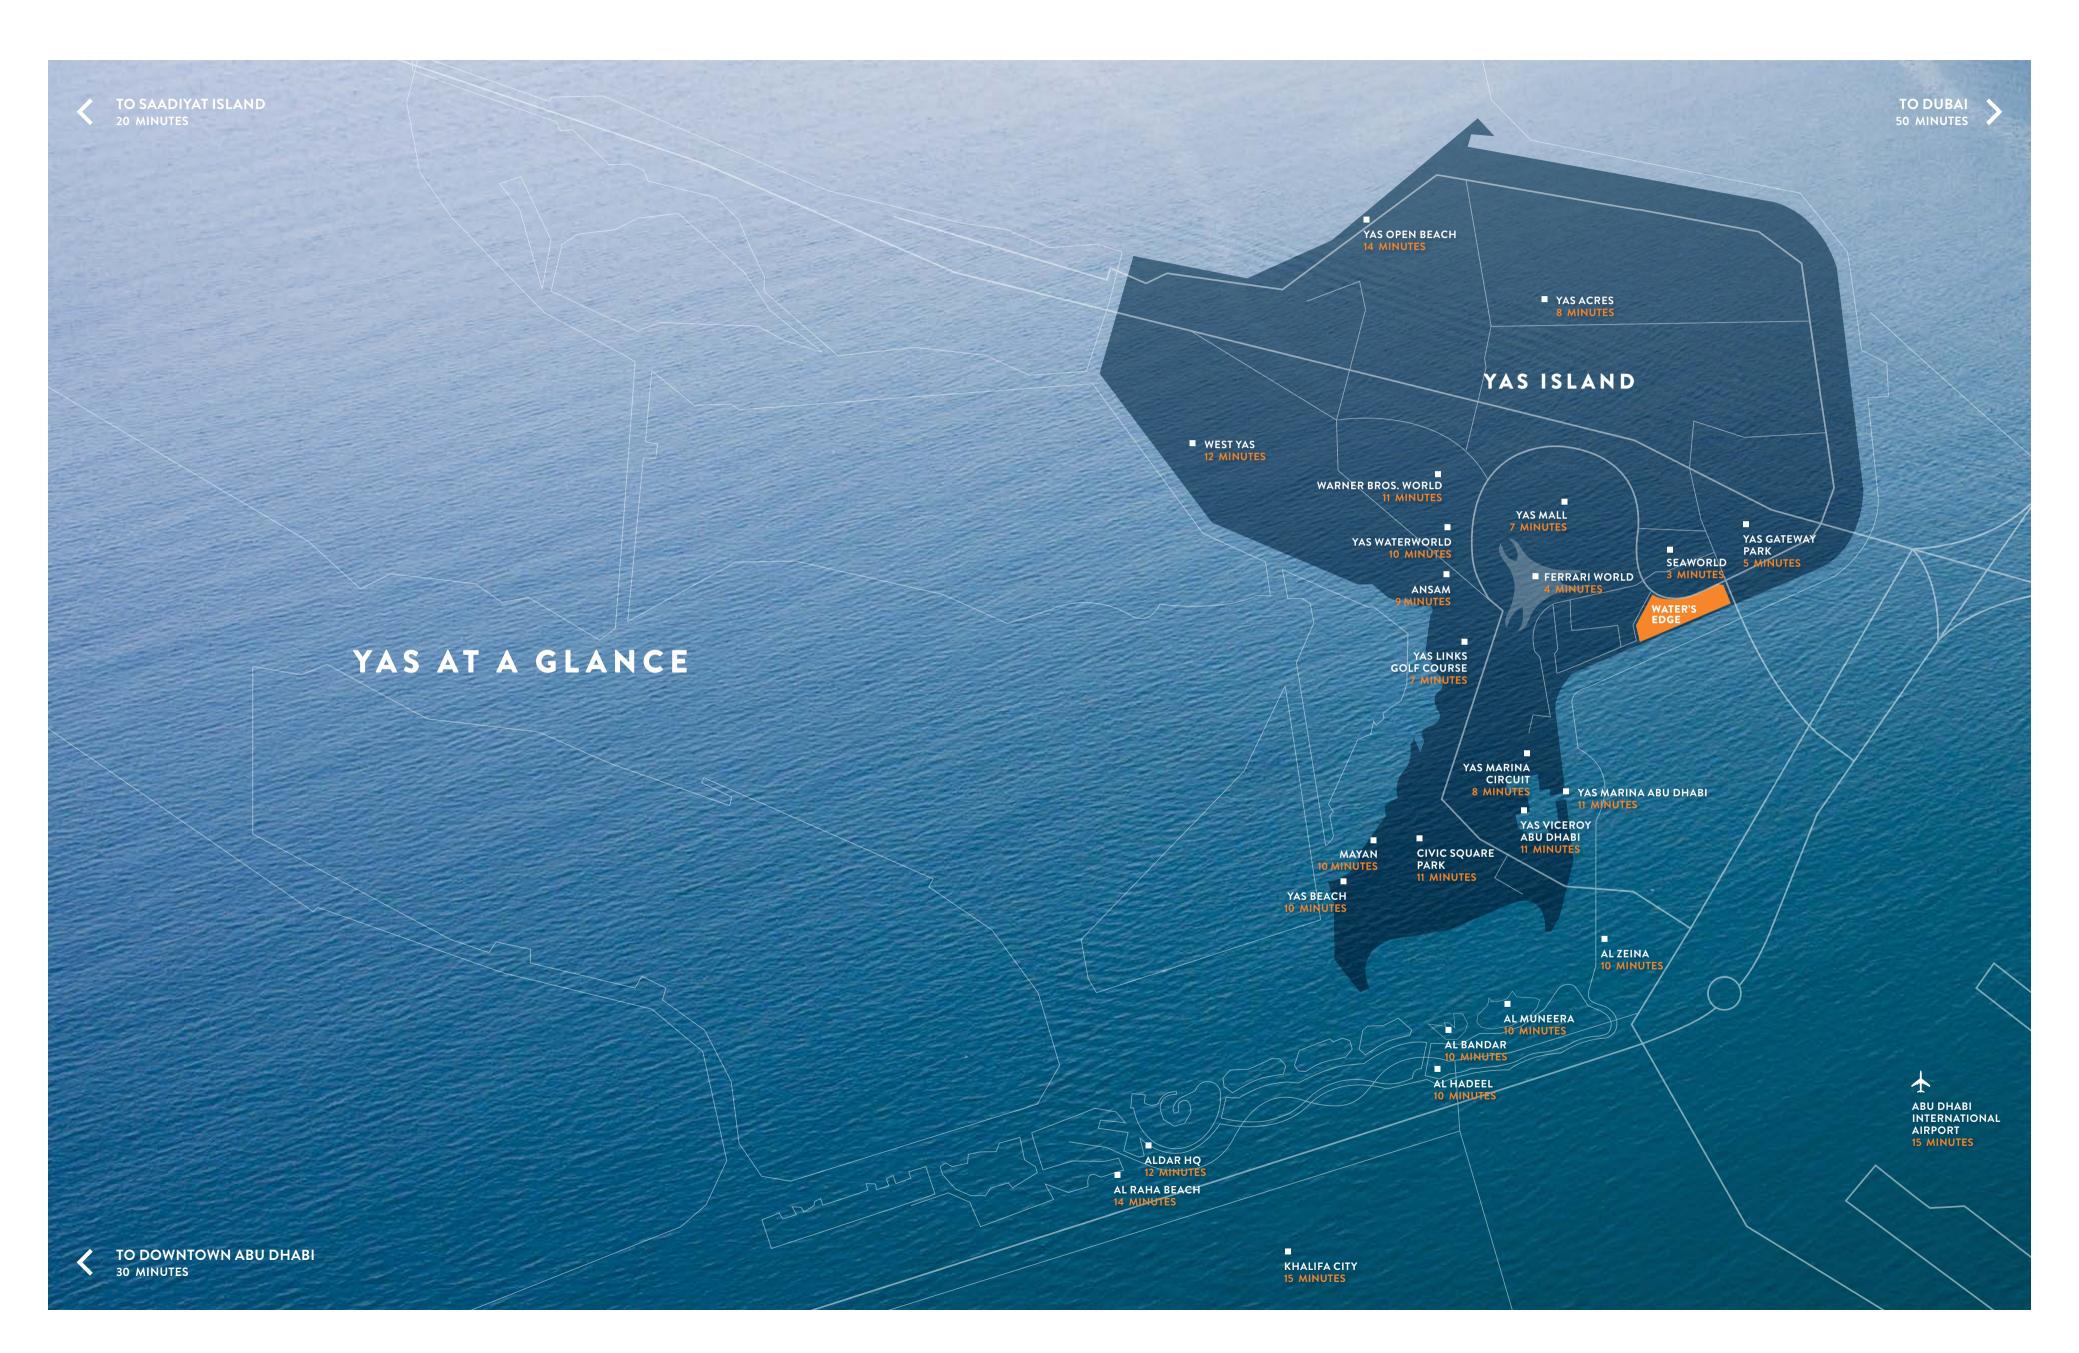

YAS ISLAND

IMAGE PROVIDED BY ABU DHABI TOURISM & CULTURE AUTHORITY

## WELCOME TO WATER'S EDGE

Nove to your rhythm; between the rush of Yas Marina and the pulse of the promenade.

FLOOR PLANS