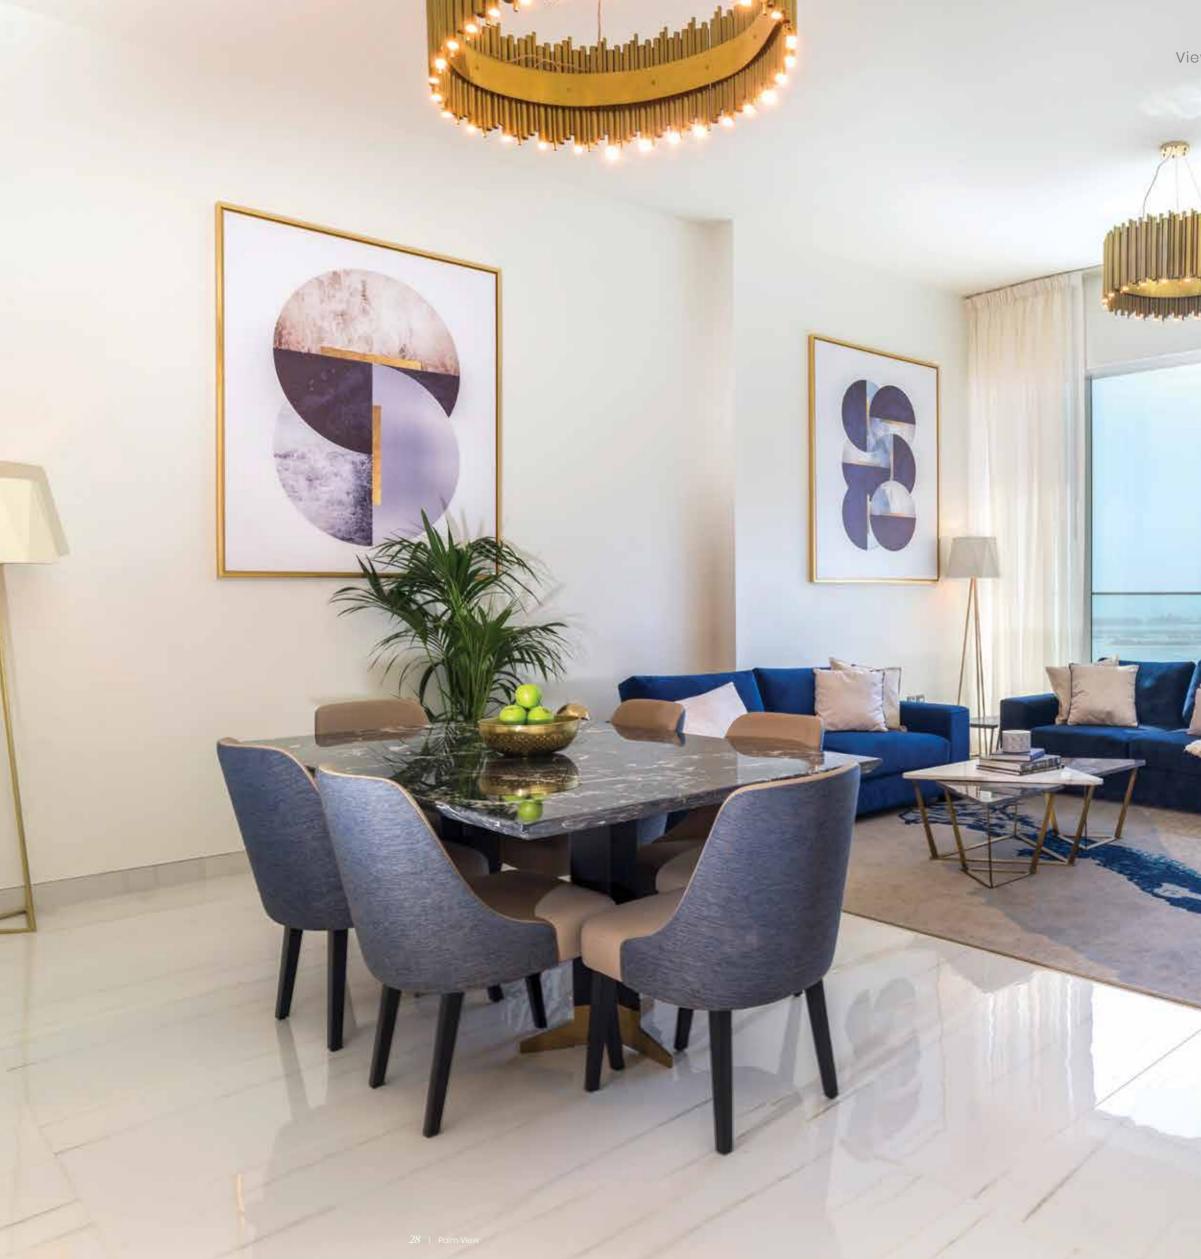

#### Main Living Room

#### I N V O K E T H E L I G H T , D E P T H A N D S P A C E

Drawing inspiration from modernist movements, Palm View's extends across 43 stories of an elegant steep glass façade, complementing the tastefully decorated interiors.

A palette of rich, soft tone carpets and furnishings, large format marble tiles and natural oak hardwood engineered flooring exudes a sense of depth and distinct quality to each residence.

Interiors reflect a palette of calm neutrals and natural materials complemented by traditional details. With whites and pale greys softened by warm timber to create a clean and minimal luxury of perfect simplicity