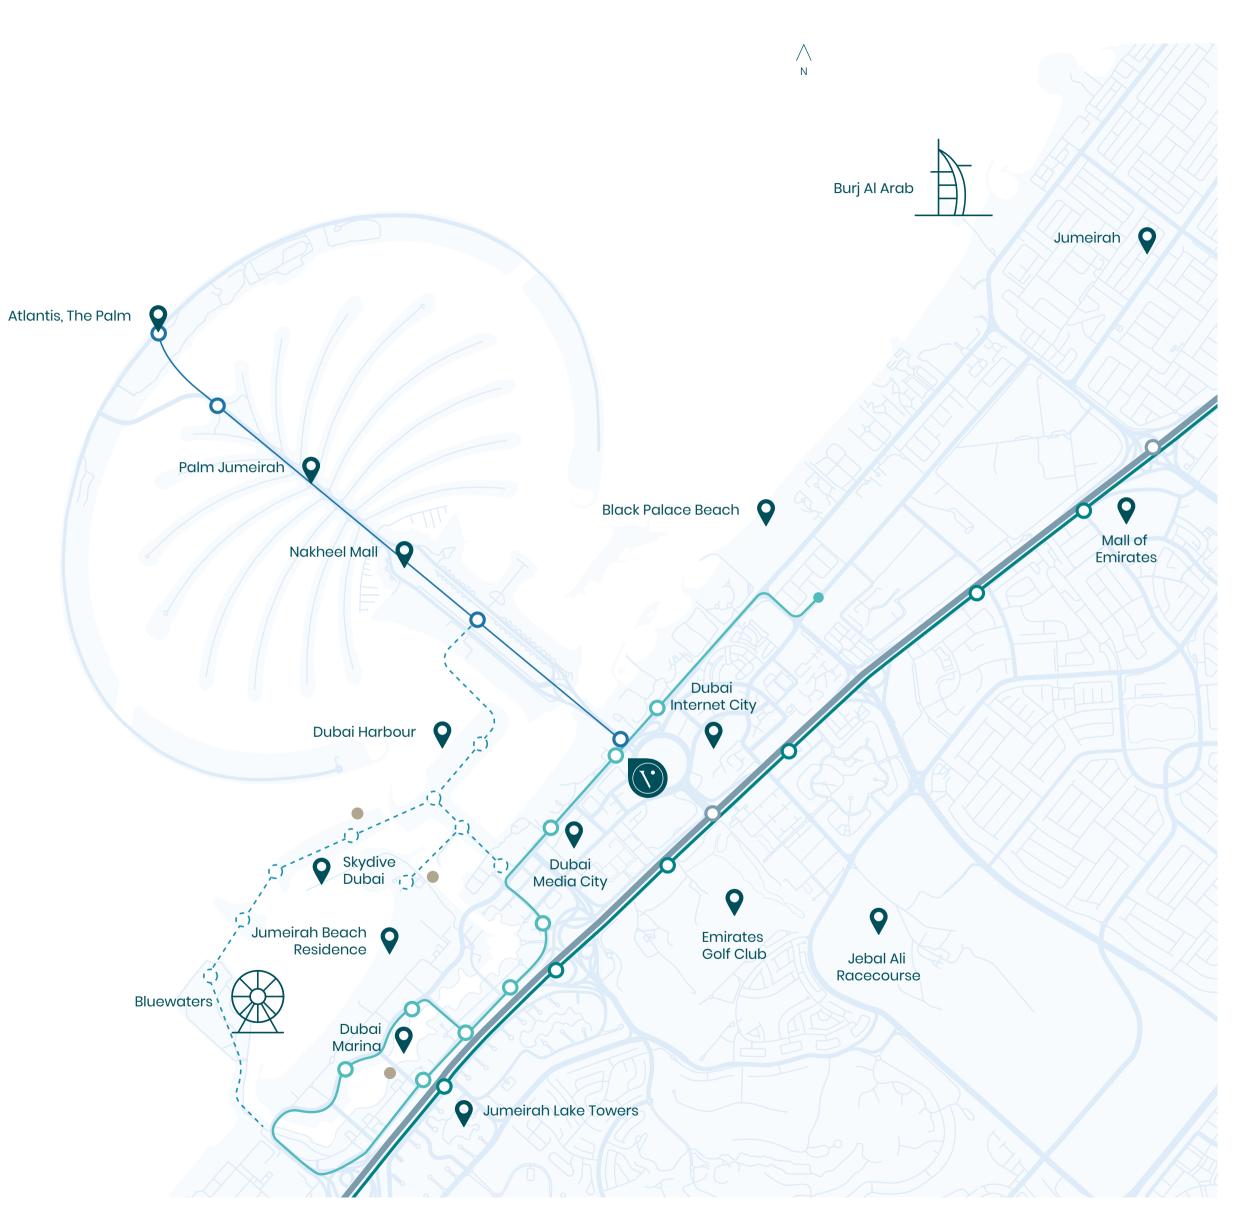

#### T H E C I T Y A T Y O U R D O O R S T E P

Finding its home at the nexus of a cosmopolitan neighbourhood, Palm View is flanked by the stunning Marina and the historical area of Jumeirah.

From its impeccable design to the flawless interiors, Palm View effortlessly mirrors the lifestyle of its neighbours on billionaire's row. With its vast network of transport options, the most exclusive hubs of business, cuisine and retail are at your doorstep.

#### Legend

|       | Palm Jumeirah Monorail                                 |
|-------|--------------------------------------------------------|
| -0-   | Palm Jumeirah Monorail Stations                        |
|       | Palm Jumeirah Monorail<br>- Planned Extension          |
| -(_)- | Palm Jumeirah Monorail<br>- Planned Extension Stations |
|       | Dubai Tram                                             |
| -0-   | Dubai Tram Stations                                    |
|       | Dubai Metro                                            |
| -0-   | Dubai Metro Stations                                   |
|       | Sheikh Zayed Road                                      |
| -0-   | Sheikh Zayed Road Interchange                          |
|       | RTA Boat Station                                       |

If a luxurious breakfast is on the cards then take your pick from the array of restaurants at your disposal. Retail therapy can quite easily be accessed, courtesy of the newly opened Nakheel Mall or renowned Mall of the Emirates. For a cultural retreat, the popular Media City amphitheater is around the corner. Where else could you watch fireworks over the Palm, the adrenaline rushed Skydivers, sun worshippers, million dollar yachts, and the hustle and bustle of every day Dubai life from your balcony or living room?