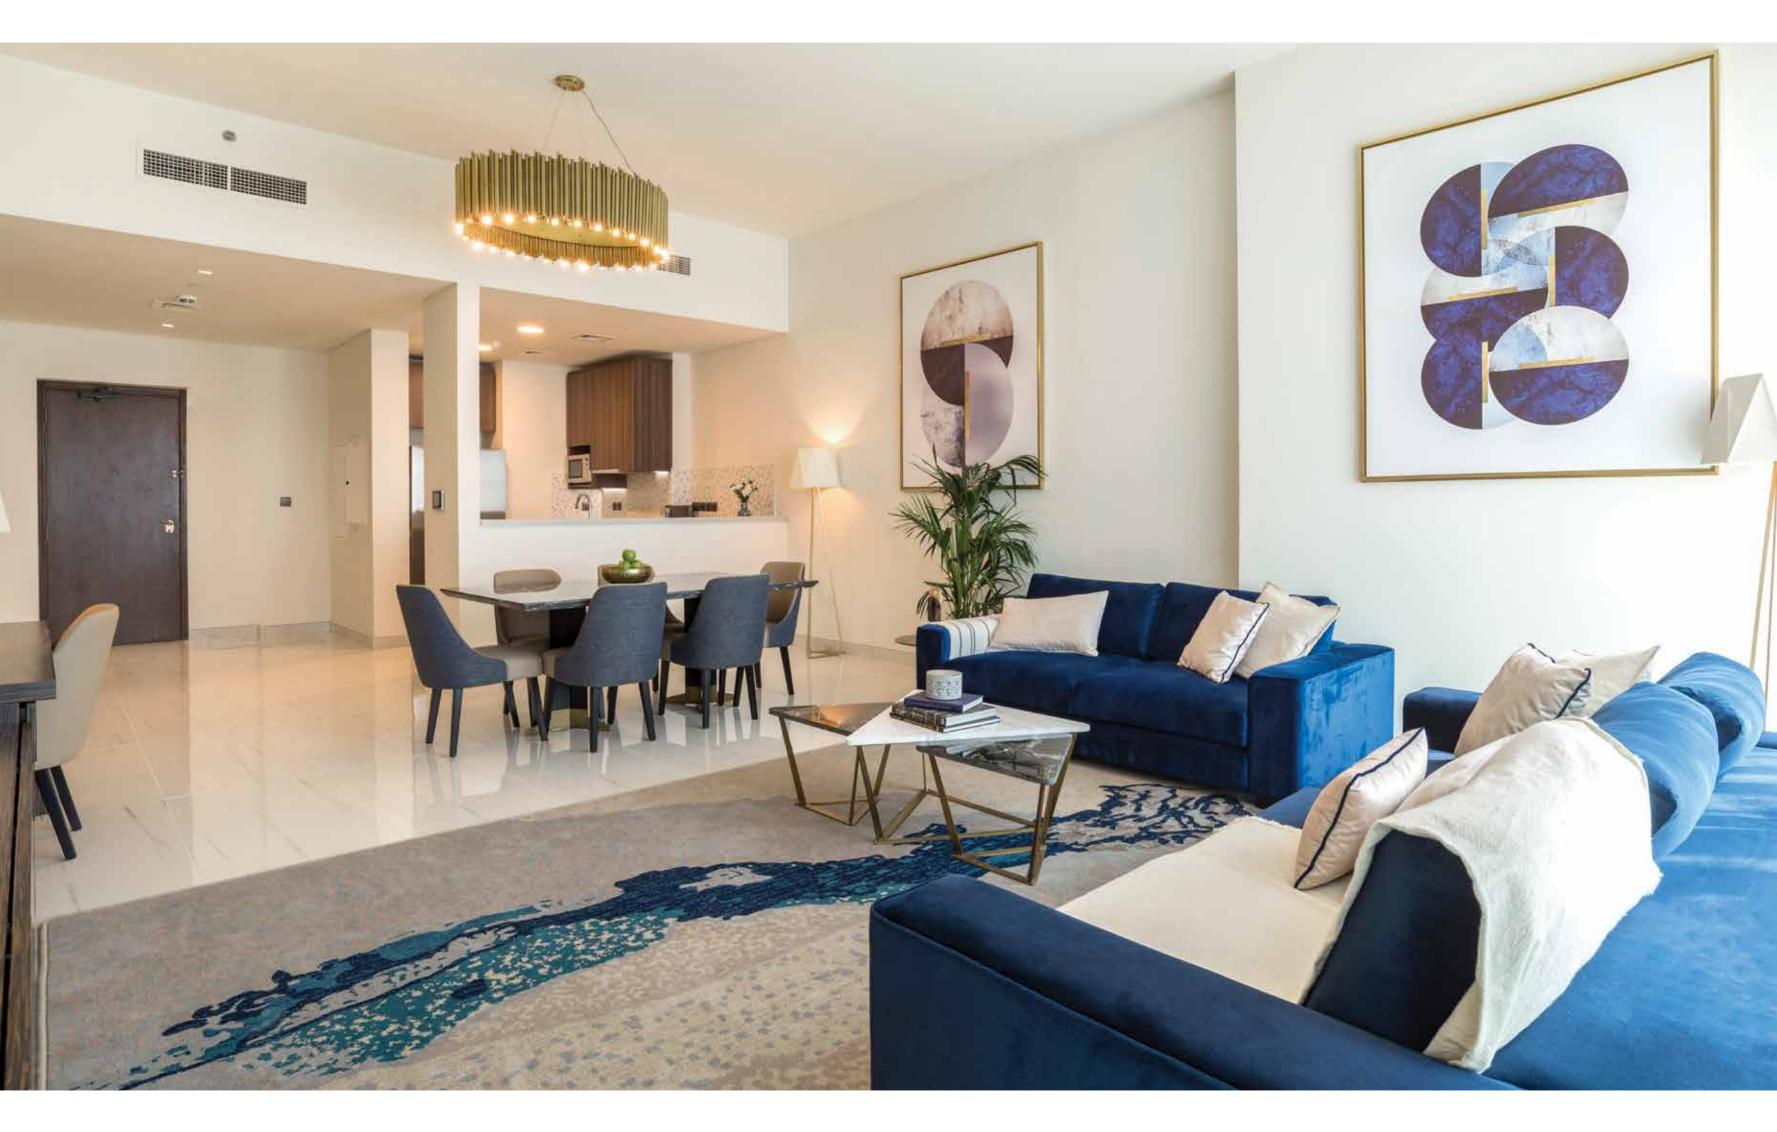

#### C O M M O D I O U S S P A C E S

Life is crowned by having a place to call home and is undoubtedly one of its shining moments. The philosophy of Palm View Living is "Welcome Home" and this is ingrained into the very DNA of our lifestyle experience.

Characterised by its sprawling open-plans and fluid structure, Palm View's apartments come with considerably larger floor space and higher ceilings than comparable Dubai homes, meaning more room to welcome the ones you love.

#### Main Living Room

#### I N V O K E T H E L I G H T , D E P T H A N D S P A C E

Drawing inspiration from modernist movements, Palm View's extends across 43 stories of an elegant steep glass façade, complementing the tastefully decorated interiors.

A palette of rich, soft tone carpets and furnishings, large format marble tiles and natural oak hardwood engineered flooring exudes a sense of depth and distinct quality to each residence.

Interiors reflect a palette of calm neutrals and natural materials complemented by traditional details. With whites and pale greys softened by warm timber to create a clean and minimal luxury of perfect simplicity