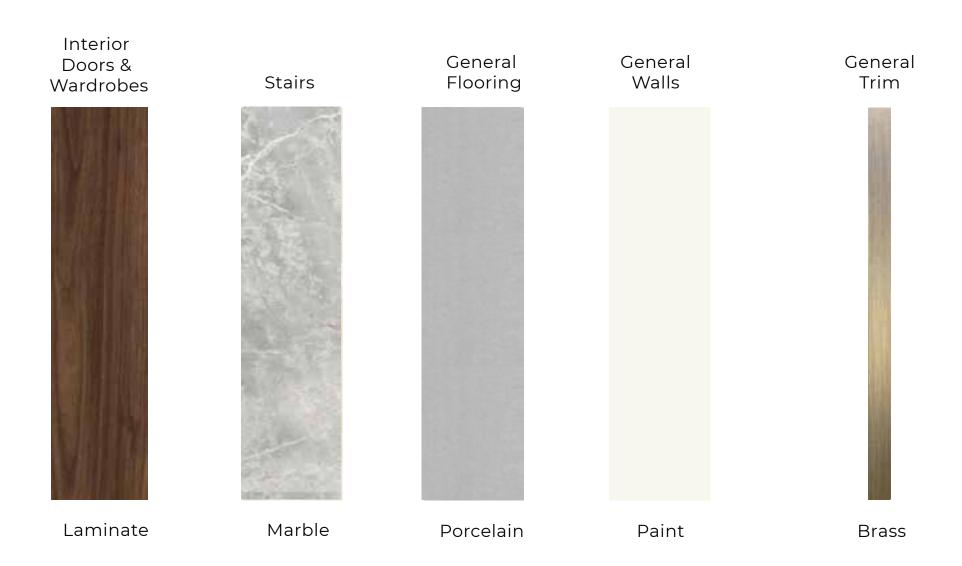

## KITCHEN

Show Kitchen Wet Kitchen **Upper Units** 

Wooden Veneer Laminate

Reconstituted Stone Reconstituted Stone

Wooden Veneer Laminate

## KITCHEN

Show Kitchen Wet Kitchen Upper Units

Reconstituted Stone

Wooden Veneer Laminate

Marble

BATHROOM

Bathroom Walls & Flooring

Vanity Unit

Wooden Veneer

Reconstituted Stone

| STANDARD            | DIFFERENCES                                             | PREMIUM                                                                                                                     |
|---------------------|---------------------------------------------------------|-----------------------------------------------------------------------------------------------------------------------------|
| Porcelain           | All Flooring (except bedroom & staircase)               | Marble                                                                                                                      |
| Porcelain tiles     | All bedrooms (inc. Walk in closet) flooring             | Engineered wood flooring                                                                                                    |
| Laminate on MDF     | Show kitchen/ wardrobe joinery                          | Timber Veneer on MDF                                                                                                        |
| Quartz              | Wet kitchen countertop                                  | Reconstituted Stone                                                                                                         |
| Reconstituted stone | Guest & family washroom/ All bathrooms' -<br>countertop | Marble                                                                                                                      |
| Provisions only     | Smart Home Features                                     | Smart home package provided:<br>2 external security cameras<br>1 main door key-pad entry with key<br>1 Doorbell with camera |