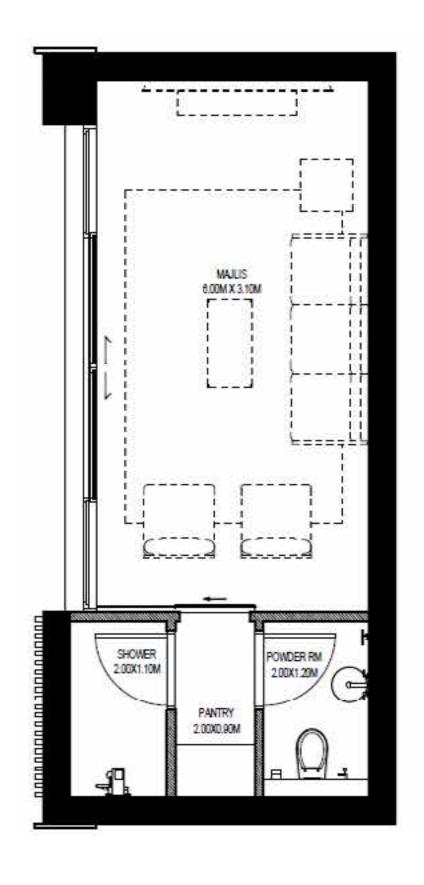

oduced for illustrative purposes as an example of a typical villa layout and Aldar makes no representation of warranty in relation to any of the information shown. Please note that the pool, the pod, and the elevator are additional elements that are not included in the initial price.





GROUND FLOOR

FIRST FLOOR



## 6 BEDROOMS VILLA + MAID'S ROOM

INTERNAL SELLABLE AREA: 591.4 SQM

Disclaimer: This plan is reproduced for illustrative purposes as an example of a typical villa layout and Aldar makes no representation of warranty in relation to any of the information shown. Please note that the pool, the pod, and the elevator are additional elements that are not included in the initial price.





GROUND FLOOR

FIRST FLOOR



## POD TYPE 1: MULTIPURPOSE SPACE - POTENTIAL USES GSA 35 SQM











# POD TYPE 2 : KITCHEN GSA 35 SQM



KITCHEN POD



Built from recycled materials and fitted with the latest sustainable features, your home will allow you to live lightly and make a positive impact on the environment.

#### VILLA SUSTAINABILITY FEATURES



HIGH SOLAR REFLECTANCE ROOF MATERIAL



LED LIGHT FIXTURES



SOLAR HOT WATER



LOW VOC PAINT



LOCALLY SOURCED MATERIALS



HIGHLY EFFICIENT
GLAZING AND INSULATION



LOW-FLOW FIXTURES

\*All images and designs depicted herein are artist's conceptual renderings, which are based upon preliminary development plans, and are subject to change without notice. All such materials are not to scale and are shown solely for illustrative purposes. No guarantees or representations whatsoever are made that existing or future views and s