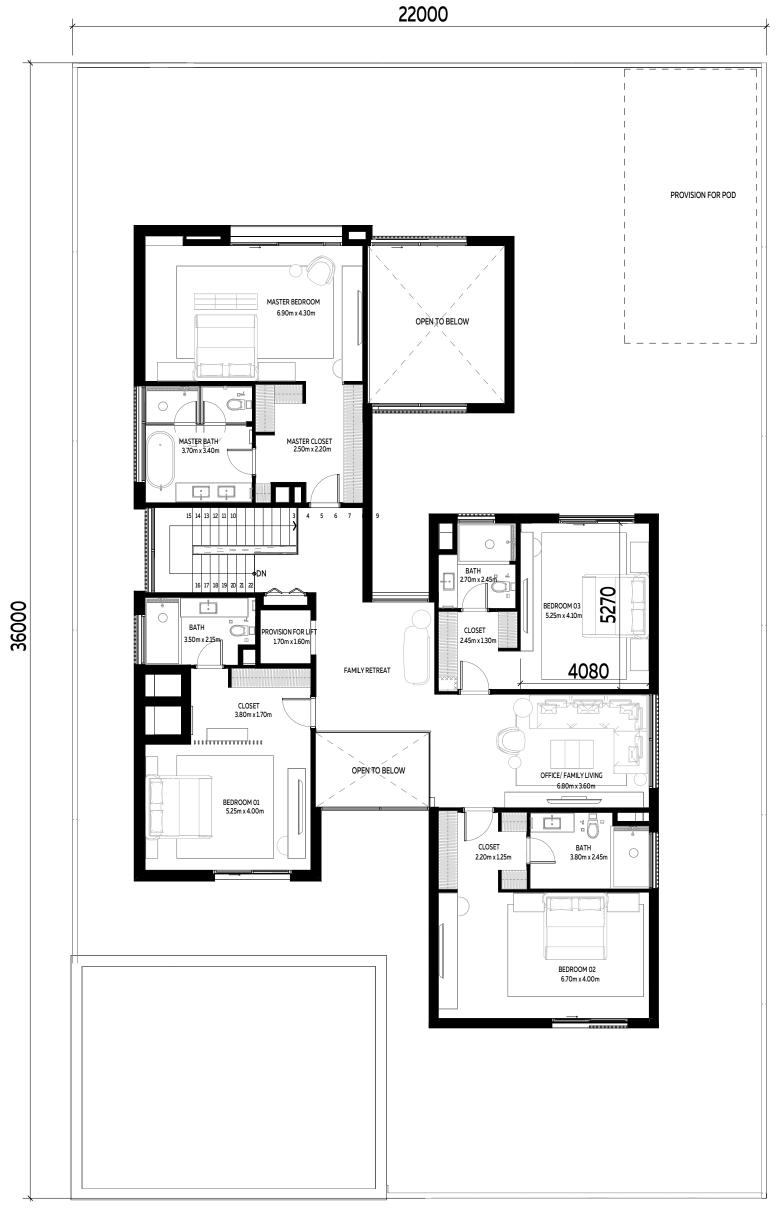

## 5 BEDROOMS VILLA+ MAID'S ROOM

INTERNAL SELLABLE AREA: 544.6 SQM

Disclaimer: This plan is reproduced for illustrative purposes as an example of a typical villa layout and Aldar makes no representation of warranty in relation to any of the information shown. Please note that the pool, the pod, and the elevator are additional elements that are not included in the initial price.

GROUND FLOOR

FIRST FLOOR