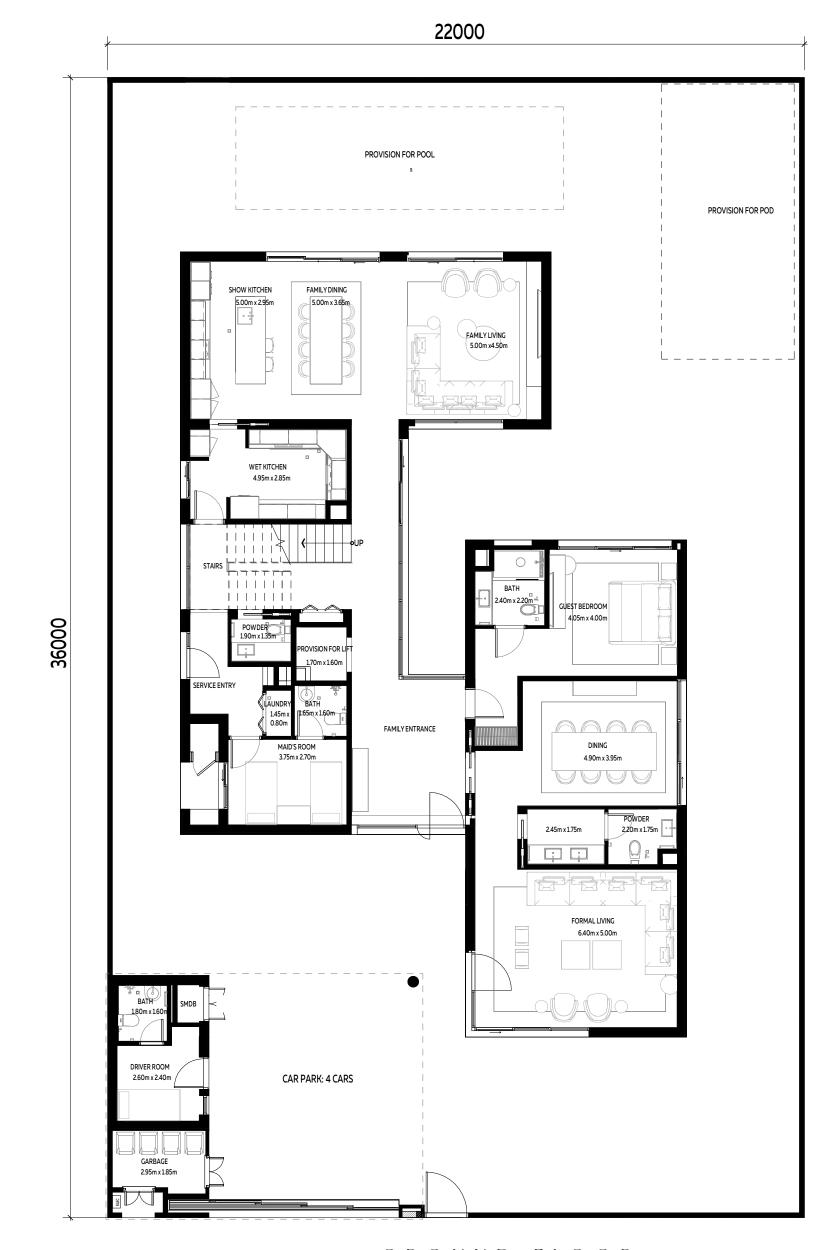

## 5 BEDROOMS VILLA+ MAID'S ROOM

INTERNAL SELLABLE AREA: 544.6 SQM

Disclaimer: This plan is reproduced for illustrative purposes as an example of a typical villa layout and Aldar makes no representation of warranty in relation to any of the information shown. Please note that the pool, the pod, and the elevator are additional elements that are not included in the initial price.

GROUND FLOOR

FIRST FLOOR