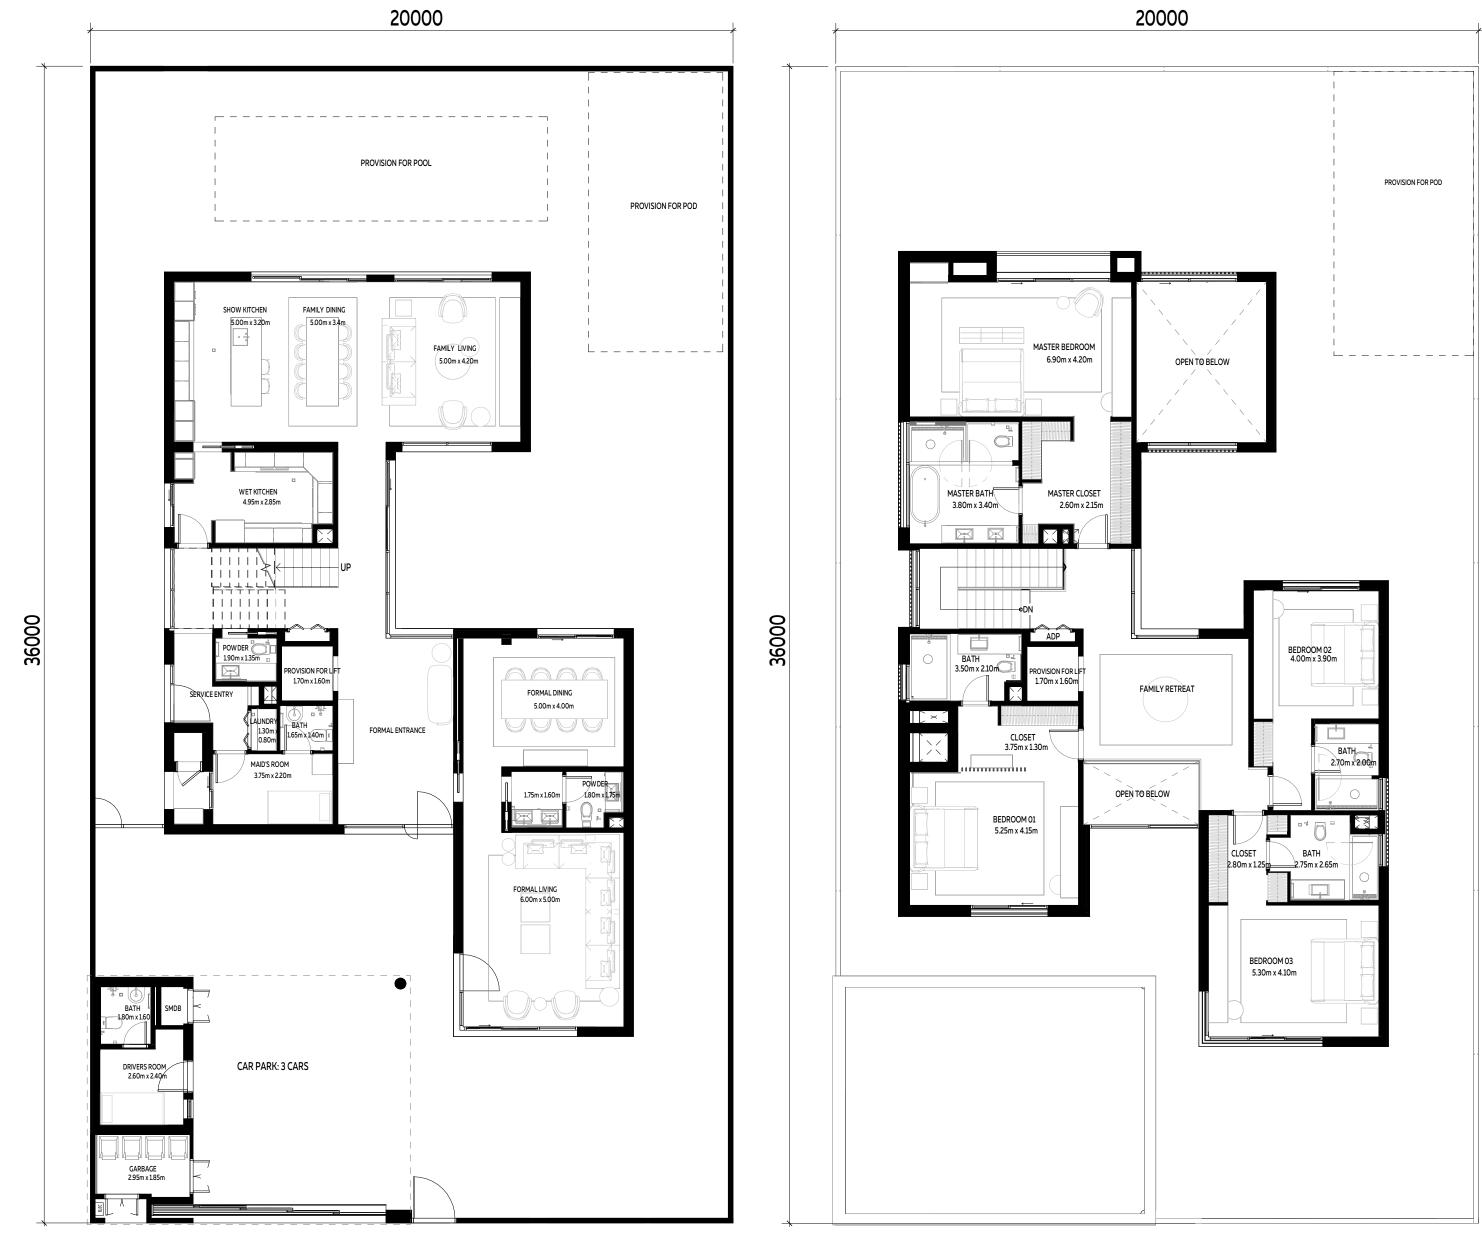

## 4 BEDROOMS VILLA + MAID'S ROOM

INTERNAL SELLABLE AREA: 464.7 SQM

Disclaimer: This plan is reproduced for illustrative purposes as an example of a typical villa layout and Aldar makes no representation of warranty in relation to any of the information shown. Please note that the pool, the pod, and the elevator are additional elements that are not included in the initial price.

GROUND FLOOR

FIRST FLOOR