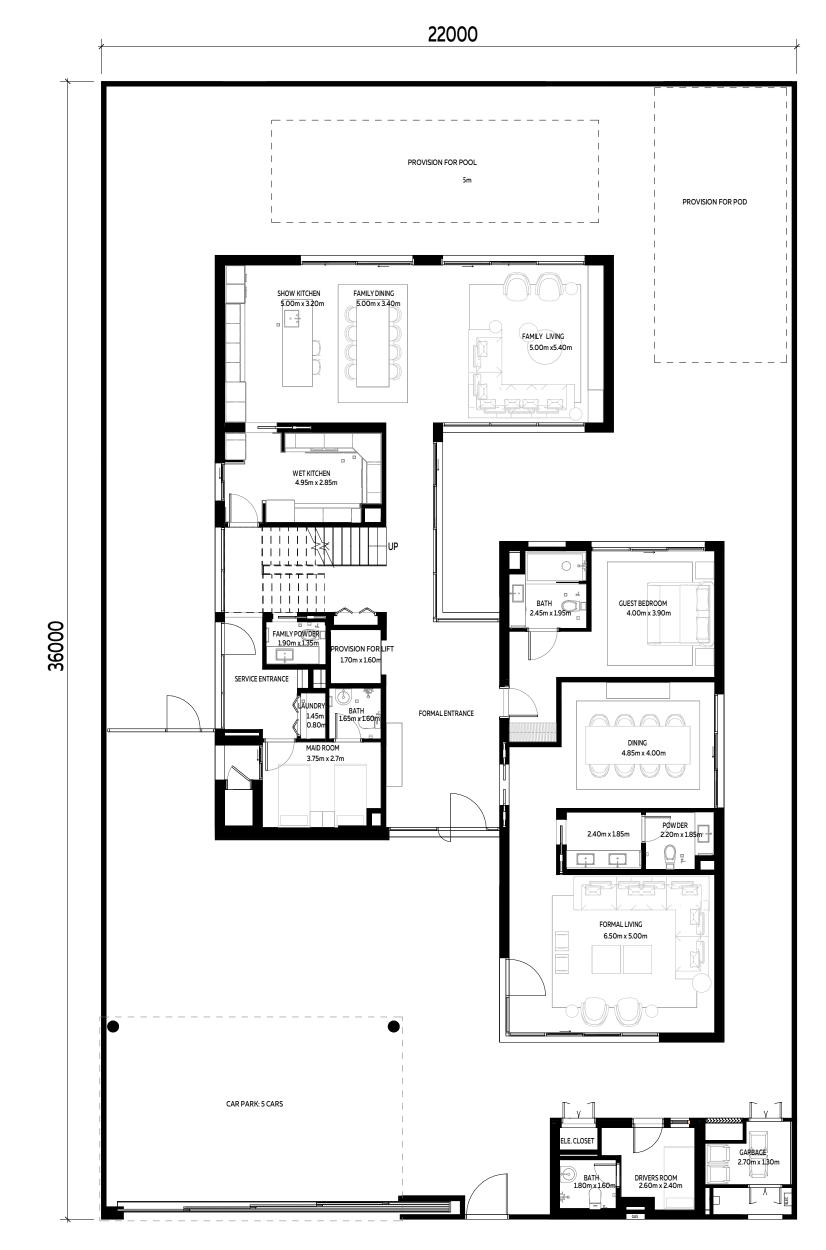

## 4 BEDROOMS VILLA + MAID'S ROOM

INTERNAL SELLABLE AREA: 464.7 SQM

Disclaimer: This plan is reproduced for illustrative purposes as an example of a typical villa layout and Aldar makes no representation of warranty in relation to any of the information shown. Please note that the pool, the pod, and the elevator are additional elements that are not included in the initial price.

GROUND FLOOR

FIRST FLOOR