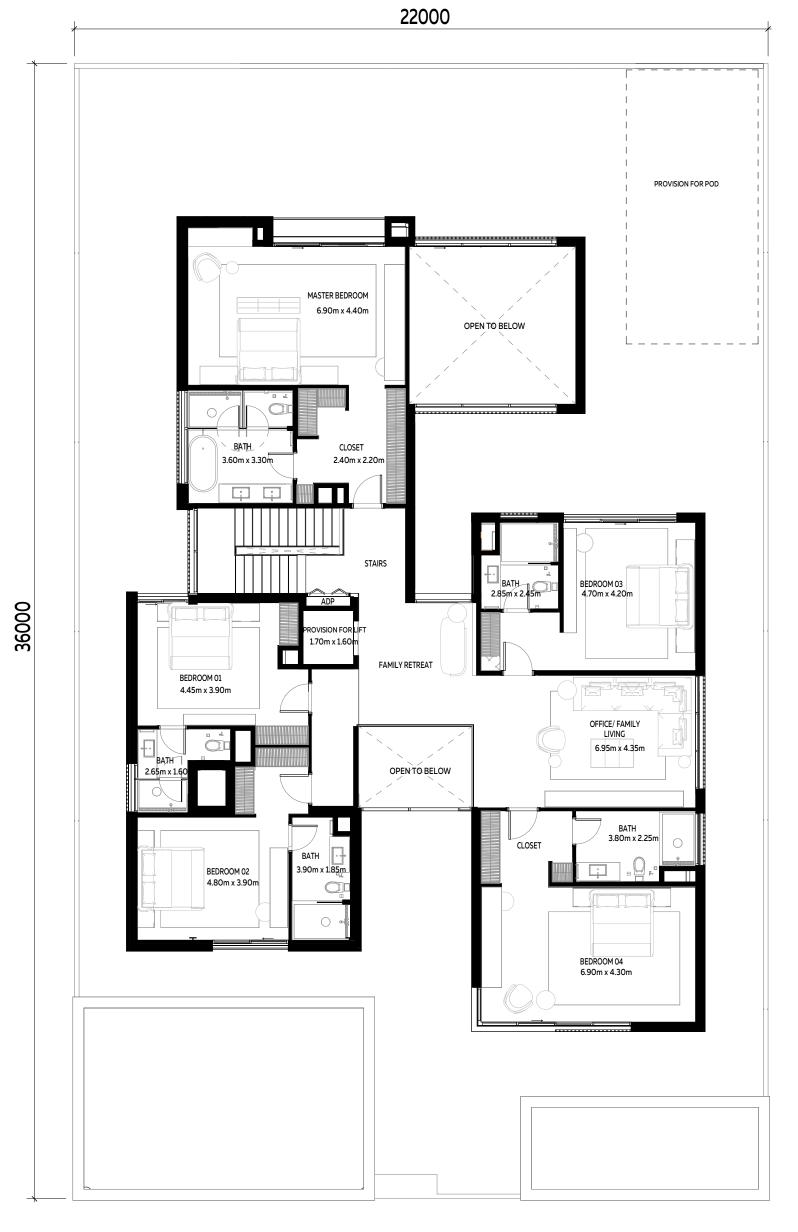

## 4 BEDROOMS VILLA + MAID'S ROOM

INTERNAL SELLABLE AREA: 464.7 SQM

Disclaimer: This plan is reproduced for illustrative purposes as an example of a typical villa layout and Aldar makes no representation of warranty in relation to any of the information shown. Please note that the pool, the pod, and the elevator are additional elements that are not included in the initial price.

GROUND FLOOR

FIRST FLOOR