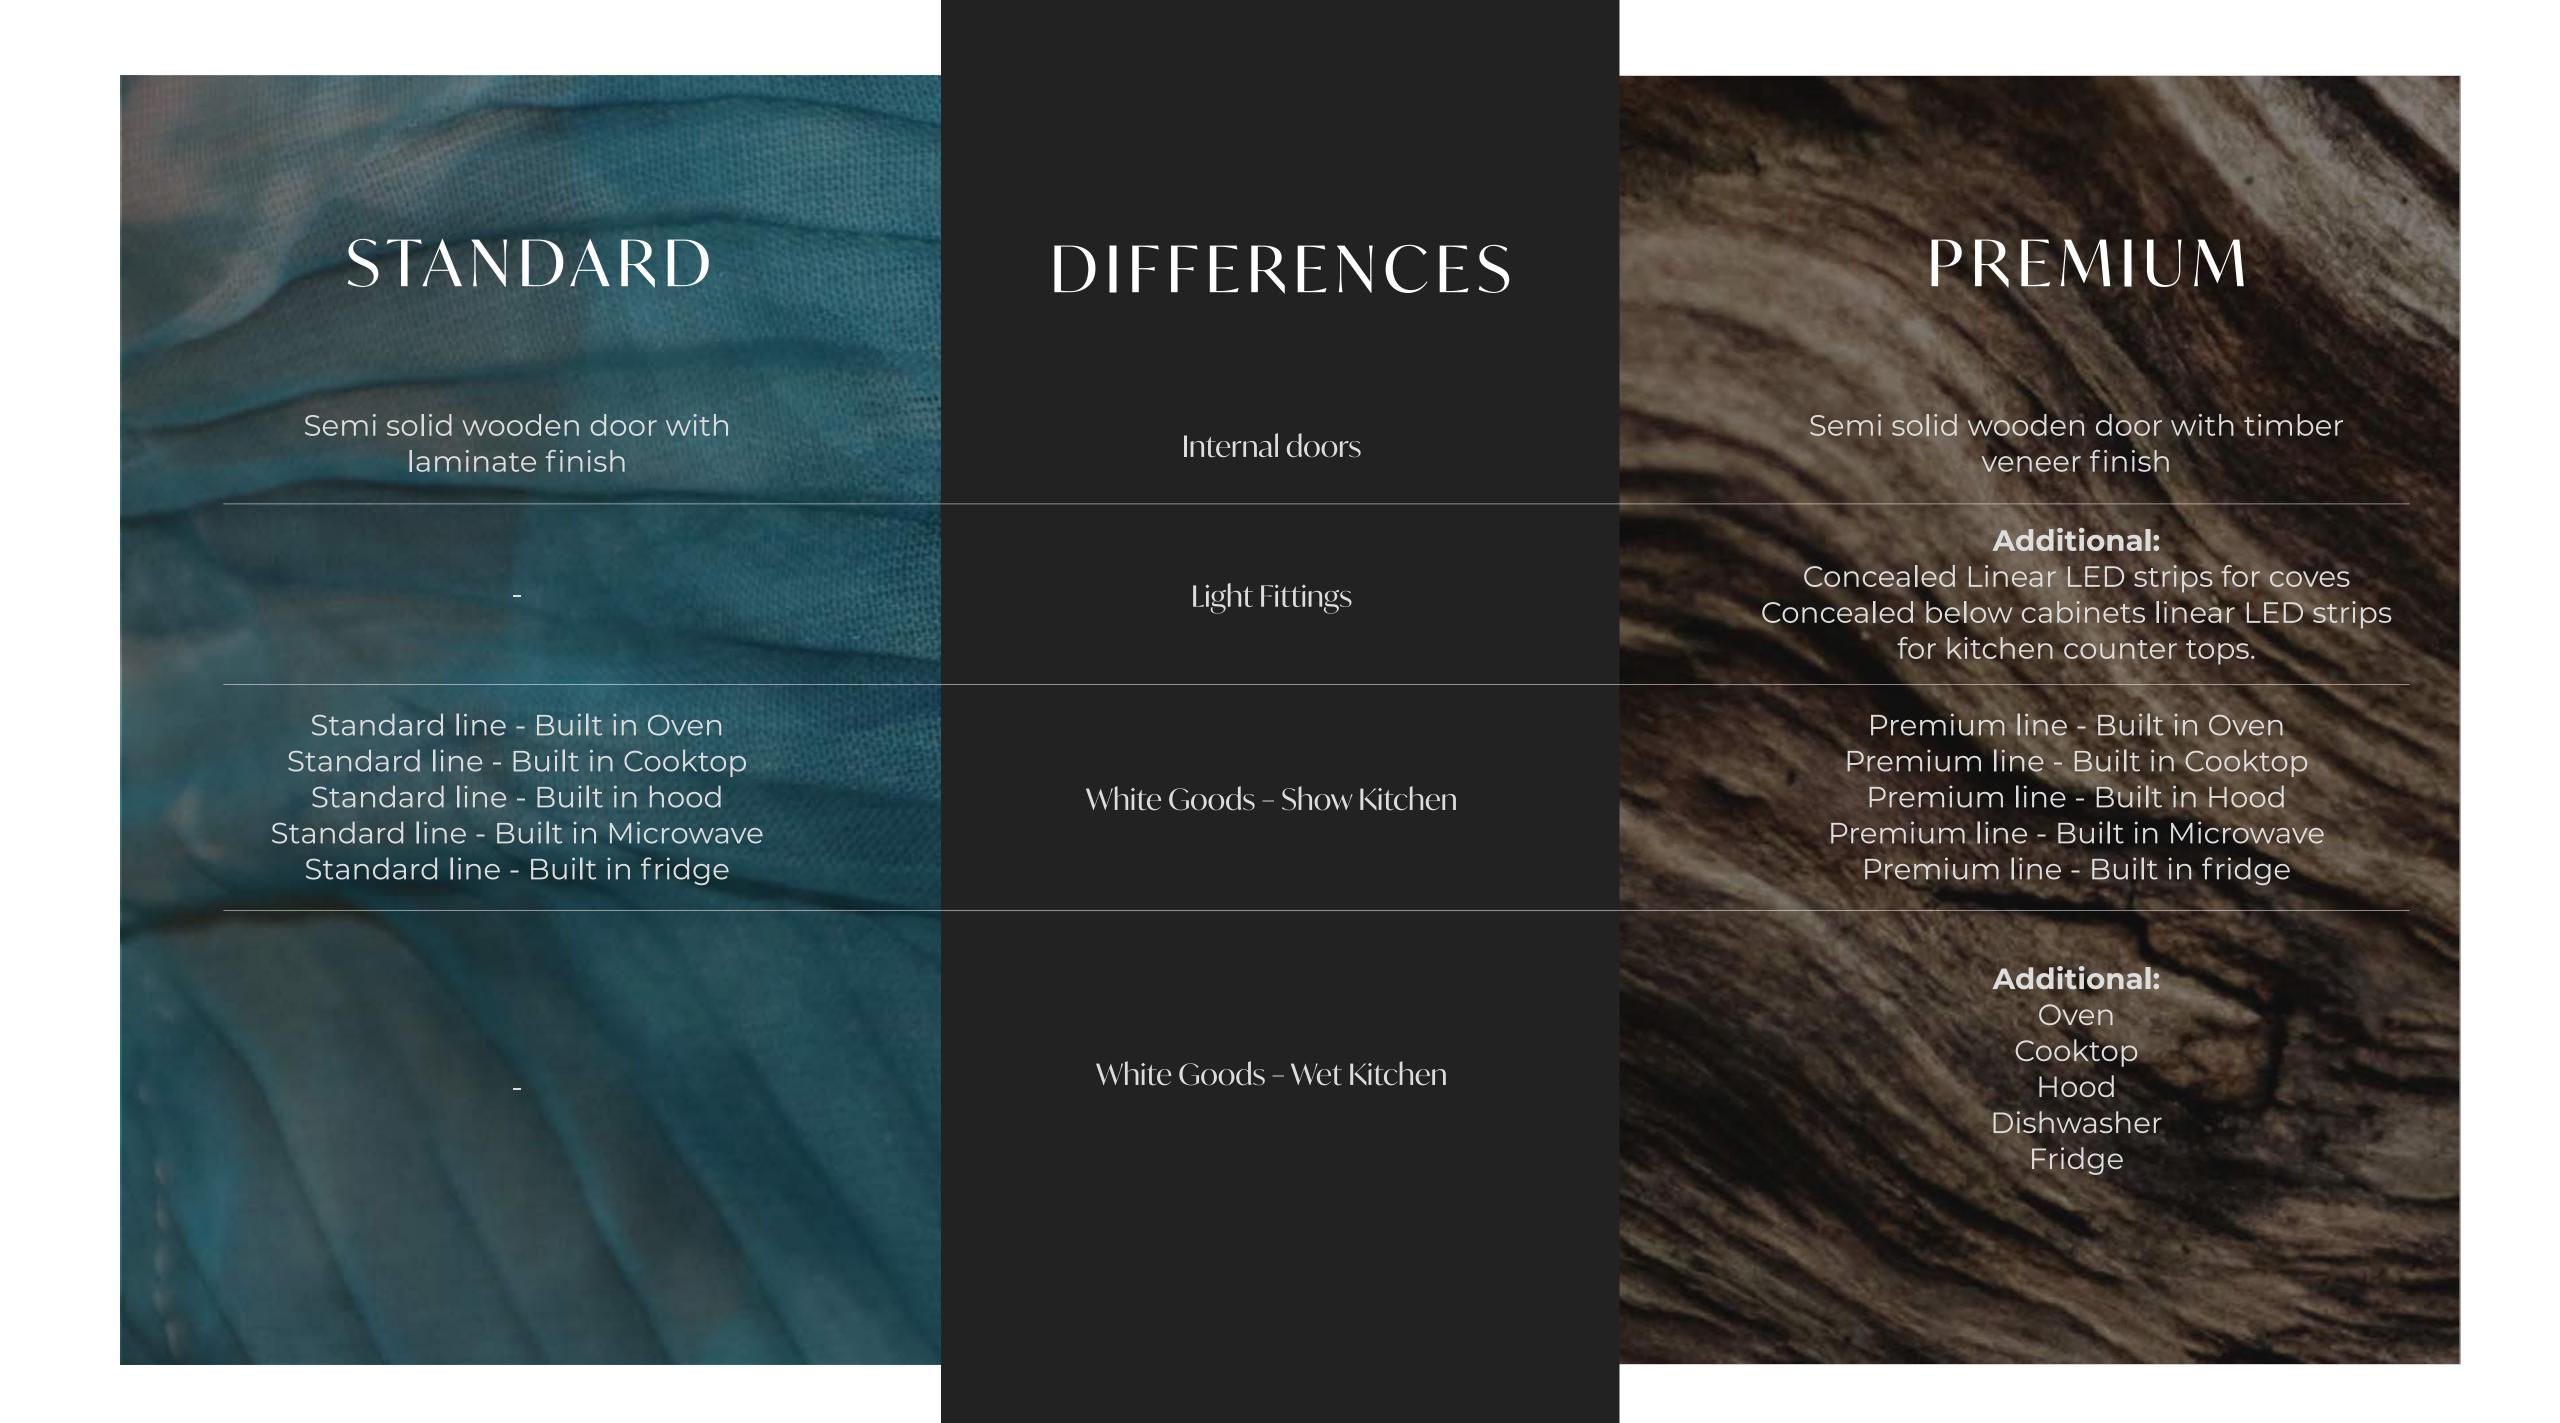

## D E TAILS THAT M AKE ALL THE D IFFERRENCE

Give your home a personal touch, with a selection of high-end customisations. Choose from tastefully warm or refreshingly cool colour schemes, and from standard or premium finishes, as you make your villa your own. You can also opt to have a private pod in the garden; the perfect space for a sumptuous majlis or modern home office.

Wooden Veneer

Reconstituted Stone

| STANDARD            | DIFFERENCES                                             | PREMIUM                                                                                                                     |
|---------------------|---------------------------------------------------------|-----------------------------------------------------------------------------------------------------------------------------|
| Porcelain           | All Flooring (except bedroom & staircase)               | Marble                                                                                                                      |
| Porcelain tiles     | All bedrooms (inc. Walk in closet) flooring             | Engineered wood flooring                                                                                                    |
| Laminate on MDF     | Show kitchen/ wardrobe joinery                          | Timber Veneer on MDF                                                                                                        |
| Quartz              | Wet kitchen countertop                                  | Reconstituted Stone                                                                                                         |
| Reconstituted stone | Guest & family washroom/ All bathrooms' -<br>countertop | Marble                                                                                                                      |
| Provisions only     | Smart Home Features                                     | Smart home package provided:<br>2 external security cameras<br>1 main door key-pad entry with key<br>1 Doorbell with camera |