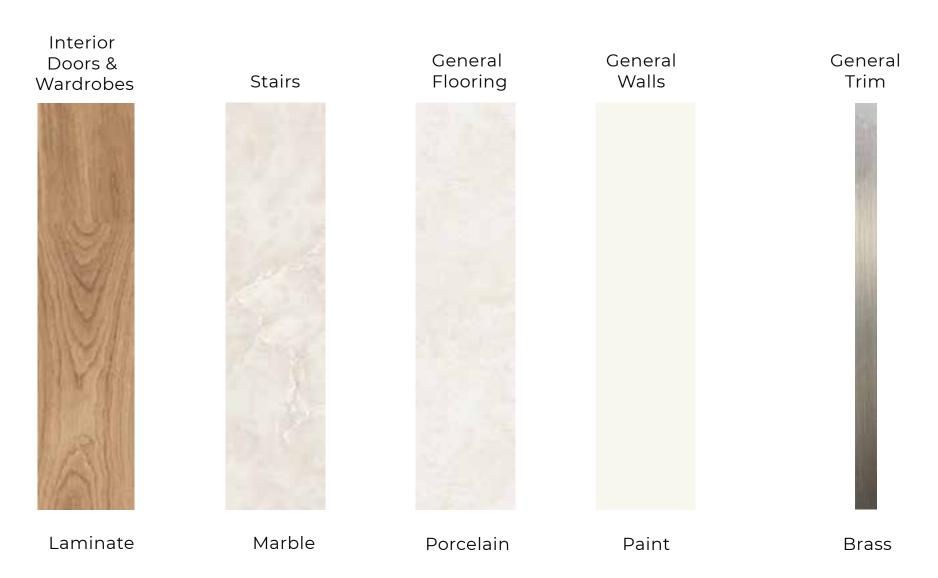

## KITCHEN

Show Kitchen Wet Kitchen **Upper Units** 

Laminate Laminate

Backsplash and Countertop

Reconstituted Stone Reconstituted Stone

Lower Units

Laminate

## BATHROOM

Secondary Bathroom and Powder Room Walls

Porcelain

Vanity Countertop

Porcelain Reconstituted Stone

Vanity Unit Master Bathroom Accent Wall

Laminate

Laminate Porcelain

Wooden Veneer

Reconstituted Stone

| STANDARD            | DIFFERENCES                                             | PREMIUM                                                                                                                     |
|---------------------|---------------------------------------------------------|-----------------------------------------------------------------------------------------------------------------------------|
| Porcelain           | All Flooring (except bedroom & staircase)               | Marble                                                                                                                      |
| Porcelain tiles     | All bedrooms (inc. Walk in closet) flooring             | Engineered wood flooring                                                                                                    |
| Laminate on MDF     | Show kitchen/ wardrobe joinery                          | Timber Veneer on MDF                                                                                                        |
| Quartz              | Wet kitchen countertop                                  | Reconstituted Stone                                                                                                         |
| Reconstituted stone | Guest & family washroom/ All bathrooms' -<br>countertop | Marble                                                                                                                      |
| Provisions only     | Smart Home Features                                     | Smart home package provided:<br>2 external security cameras<br>1 main door key-pad entry with key<br>1 Doorbell with camera |