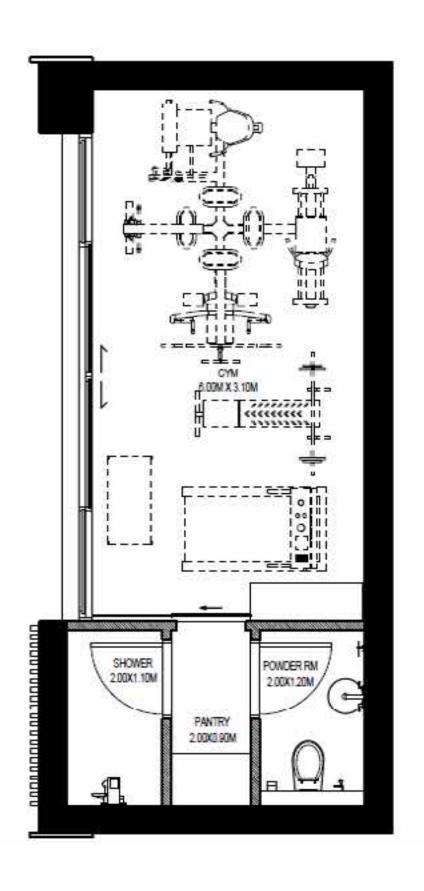

# POD TYPE 2 : KITCHEN GSA 35 SQM

KITCHEN POD

Built from recycled materials and fitted with the latest sustainable features, your home will allow you to live lightly and make a positive impact on the environment.