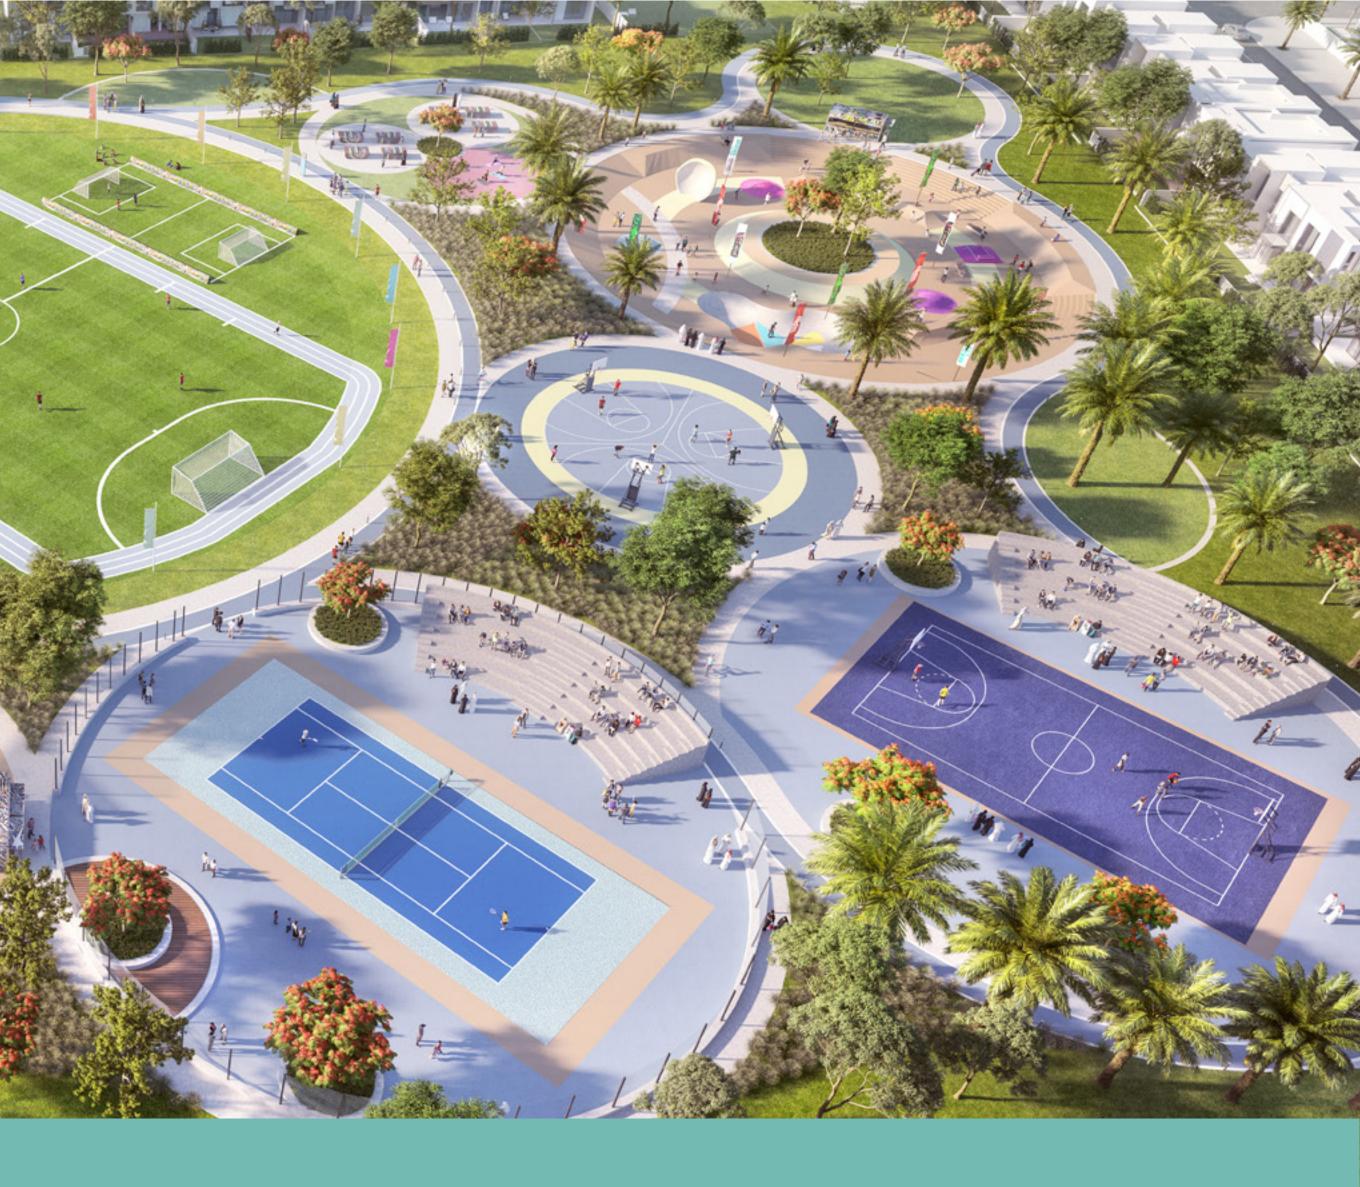

## SPORTS VILLAGE

#### 20,000 sqm

Enjoy an active, fulfilling & healthy lifestyle at the Sports Village.

Playground & outdoor gym

56

Bicycle & running tracks

10,000 sqm Let your little ones' imagination soar at Kids' Dale.

Amphitheatre