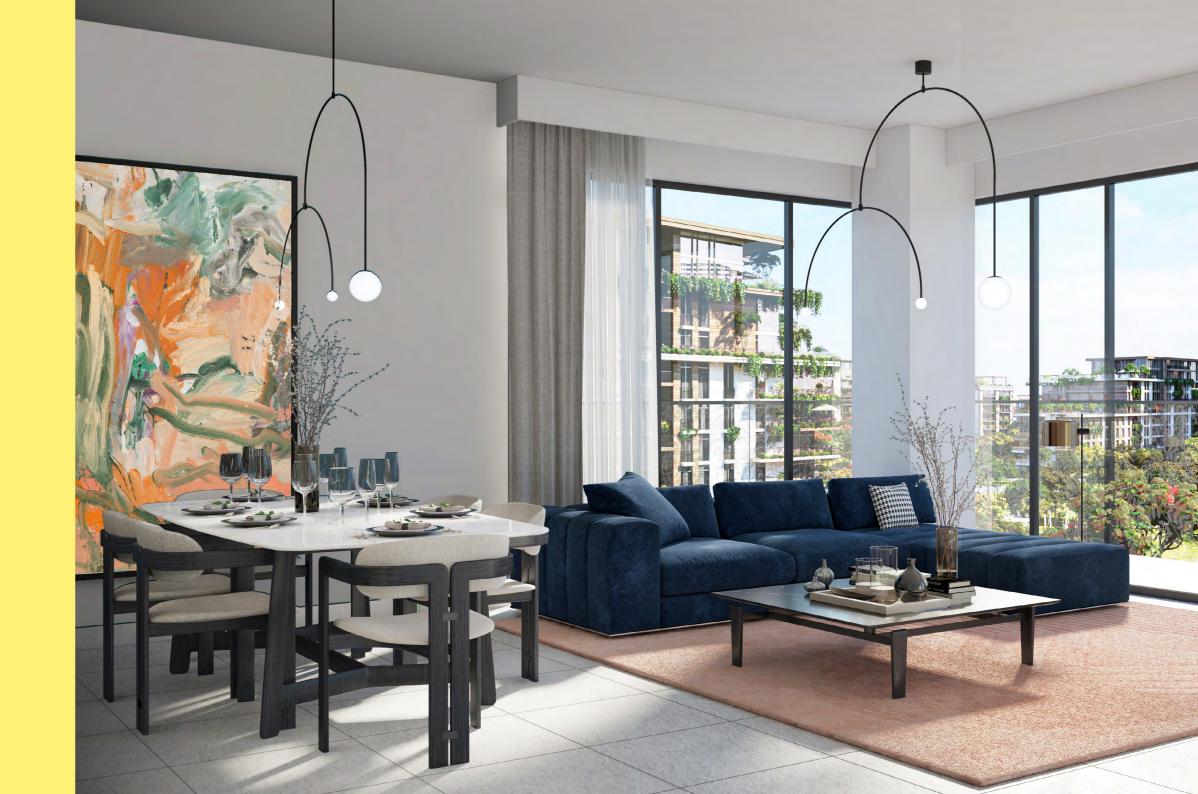

# CELADON AND VIRIDIAN

The latest additions to Central Park at City Walk are Celadon and Viridian, a set of mid-rise buildings offering spacious 1, 2, and 3-bedroom apartments, with the finest of finishes. The terraced residences feature light colours and meticulously selected materials that emphasise a connection with the natural environment. Draping plants from the balcony edges give the final touch to create a place that is truly unique in Dubai.