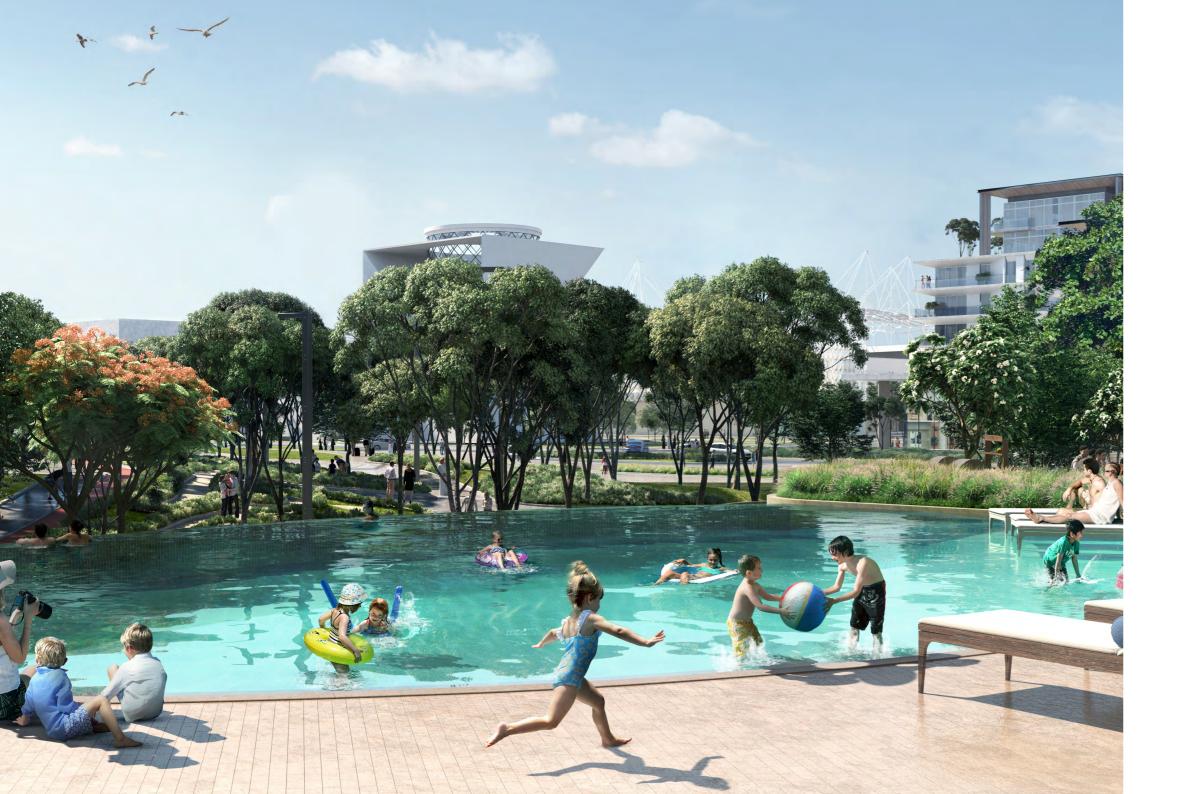

# AMENITIES

Central Park at City Walk features such a wide range of facilities and amenities that they cannot all be found in any community in the city. These include our list and many more:

Pools and water play areas | Kids play area | Running track | Dog park | Multi-use games and sports lawns | Tennis and squash courts | Half-court basketball | Skate-able landscape | Games tables | Outdoor gym and fitness station | Spa and sauna Yoga and meditation areas | Dining outlets and retail stores | Function rooms | Nursery | Events area Picnic pavilions | Outdoor barbeque areas