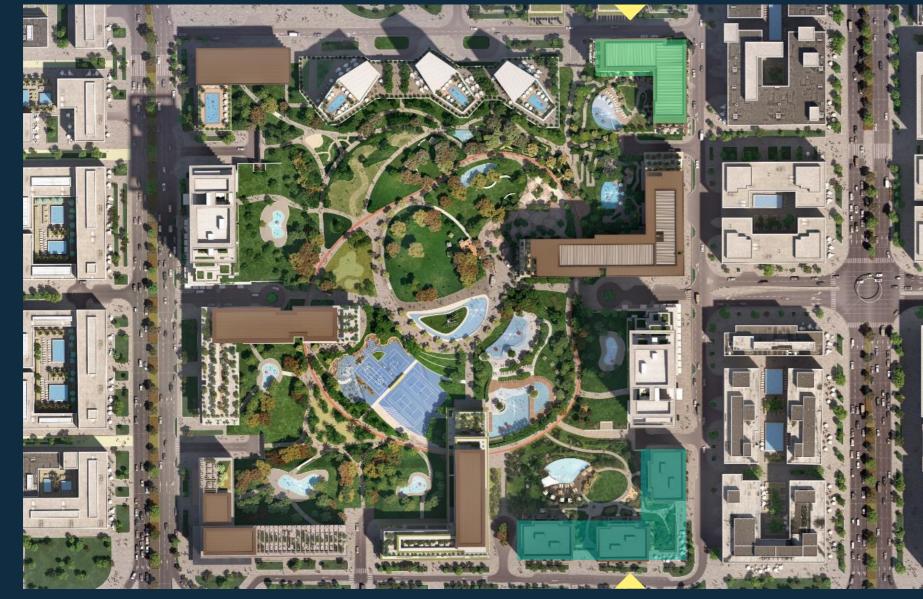

# AMENITIES

Central Park at City Walk features such a wide range of facilities and amenities that they cannot all be found in any community in the city. These include our list and many more:

Pools and water play areas | Kids play area | Running track | Dog park | Multi-use games and sports lawns | Tennis and squash courts | Half-court basketball | Skate-able landscape | Games tables | Outdoor gym and fitness station | Spa and sauna Yoga and meditation areas | Dining outlets and retail stores | Function rooms | Nursery | Events area Picnic pavilions | Outdoor barbeque areas

### MASTERPLAN