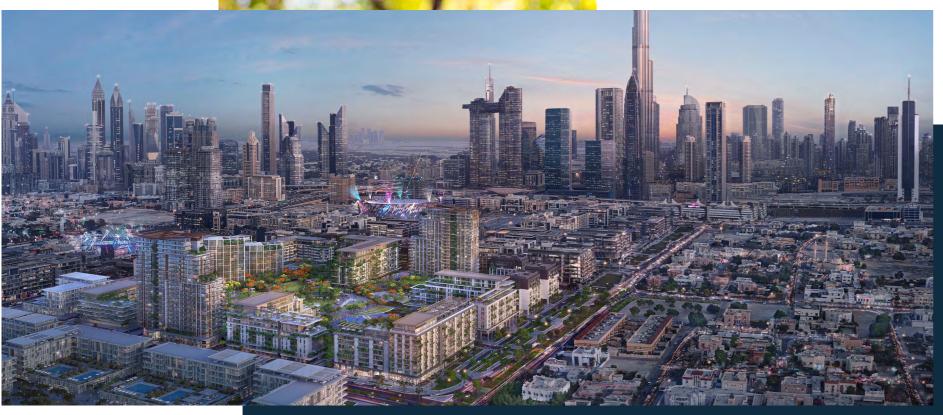

# CONNECTIVITY

Connected by a well-established road network, and located between Al Wasl Road and Sheikh Zayed Road, Central Park at City Walk is ideally placed for quick and convenient access to major landmarks in Dubai.

MINUTES TO BURJ AL ARAB

MINUTES TO THE PALM JUMEIRAH

MINUTE FROM CITY WALK MALL

MINUTES TO **DUBAI MARINA** 

05

MINUTES TO

DUBAI INT. AIRPORT

MINUTES FROM COCA-COLA ARENA MINUTES TO JUMEIRAH BEACH

MINUTES TO LA MER BEACH

MINUTES TO AL MAKTOUM AIRPORT

CENTRAL PARK AT CITY WALK

Imagine waking up in the heart of the city but opening your curtains and seeing nothing but lush greenery, with a backdrop of the magnificent Dubai skyline. Imagine stepping outside and being able to take part in countless activities all within your own private park. Imagine all of this being surrounded by some of the city's finest restaurants, world-class hotels, massive shopping centres and amazing leisure and entertainment outlets. You don't have to imagine anymore—live re-energised by nature in Central Park at City Walk.