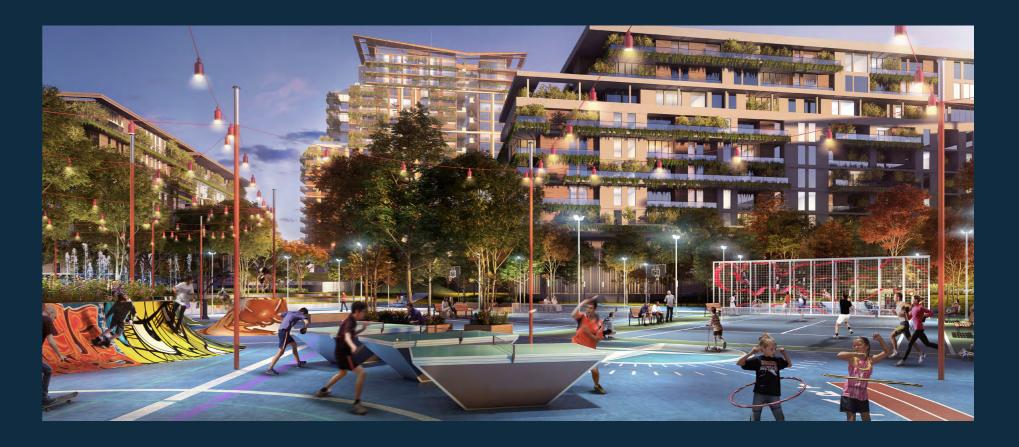

# AMENITIES

Central Park at City Walk features such a wide range of facilities and amenities that they cannot all be found in any community in the city. These include our list and many more:

Pools and water play areas | Kids play area | Running track | Dog park | Multi-use games and sports lawns | Tennis and squash courts | Half-court basketball | Skate-able landscape | Games tables | Outdoor gym and fitness station | Spa and sauna Yoga and meditation areas | Dining outlets and retail stores | Function rooms | Nursery | Events area Picnic pavilions | Outdoor barbeque areas