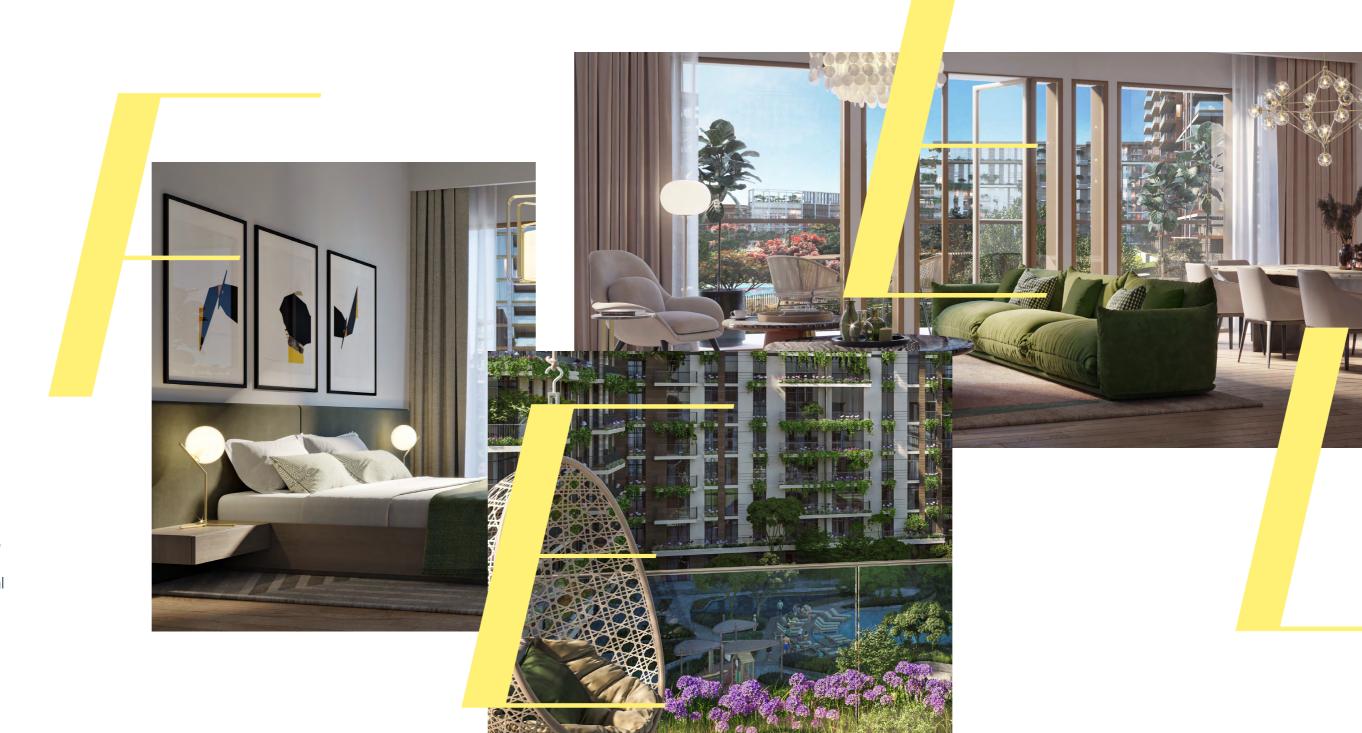

# CELADON AND VIRIDIAN

The latest additions to Central Park at City Walk are Celadon and Viridian, a set of mid-rise buildings offering spacious 1, 2, and 3-bedroom apartments, with the finest of finishes. The terraced residences feature light colours and meticulously selected materials that emphasise a connection with the natural environment. Draping plants from the balcony edges give the final touch to create a place that is truly unique in Dubai.