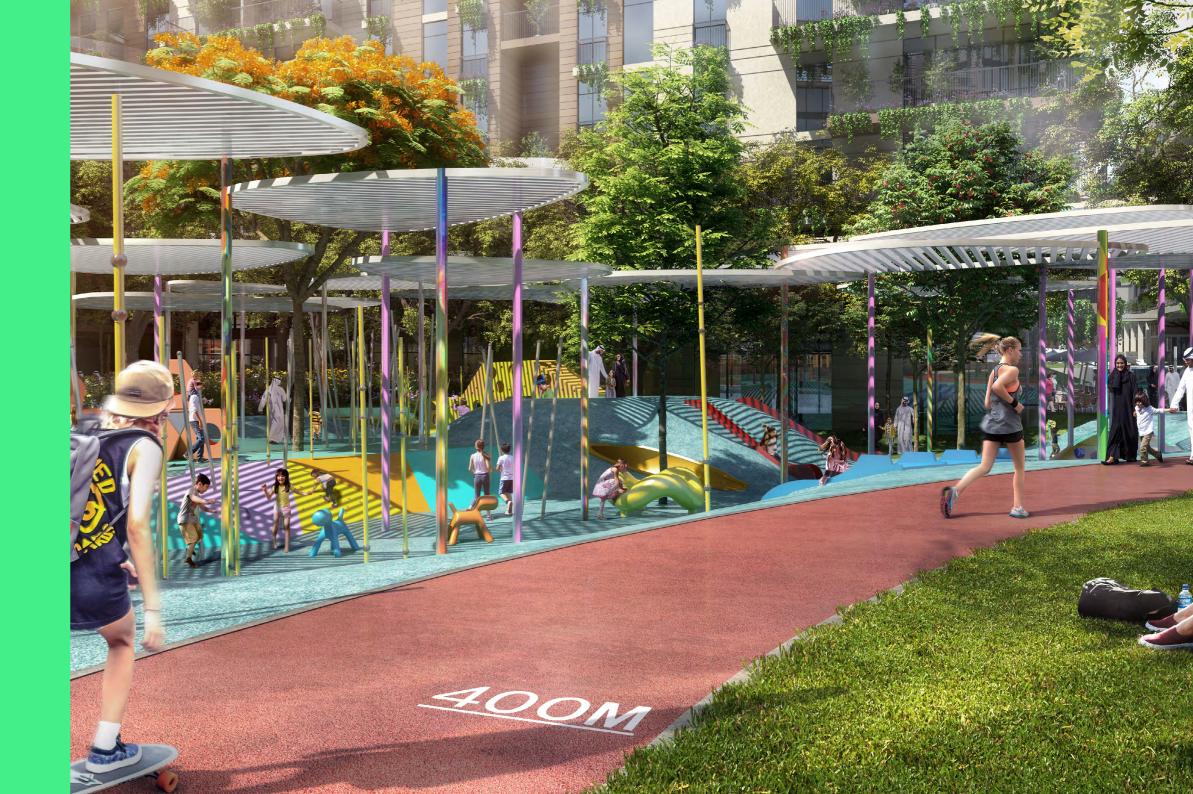

# AMENITIES

Central Park at City Walk features such a wide range of facilities and amenities that they cannot all be found in any community in the city. These include our list and many more:

Pools and water play areas | Kids play area | Running track | Dog park | Multi-use games and sports lawns | Tennis and squash courts | Half-court basketball | Skate-able landscape | Games tables | Outdoor gym and fitness station | Spa and sauna Yoga and meditation areas | Dining outlets and retail stores | Function rooms | Nursery | Events area Picnic pavilions | Outdoor barbeque areas